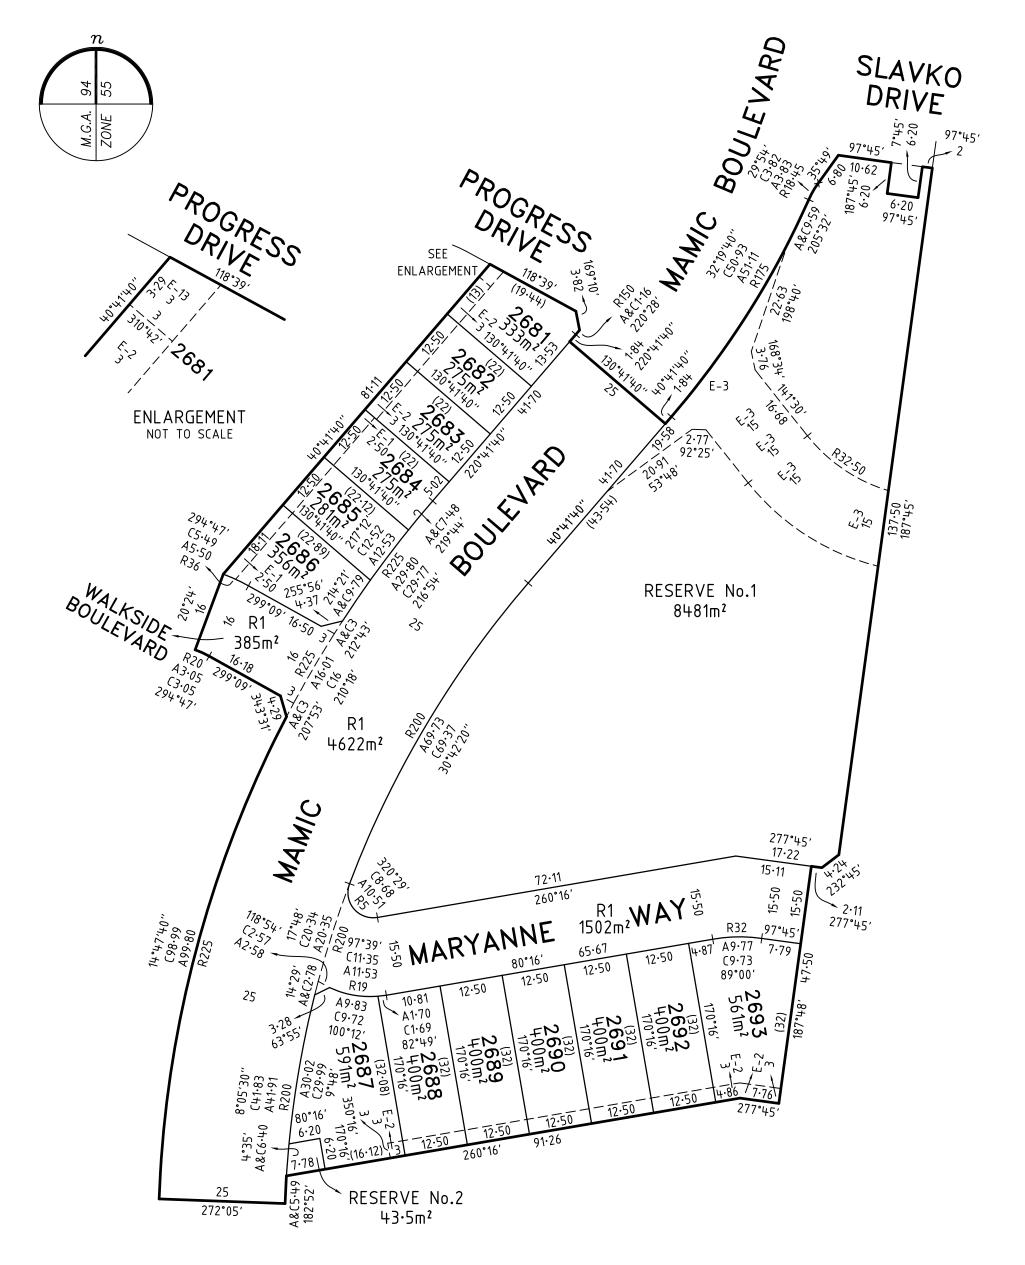

**ORIGINAL SHEET SIZE A3** 

SHEET 1 OF 3 SHEETS

### PS 840549L **PLAN OF SUBDIVISION EDITION LOCATION OF LAND** Council Name: Melton City Council **MARIBYRNONG** Council Reference Number: Sub5741 Planning Permit Reference: PA2017/5637 SPEAR Reference Number: S158659T TOWNSHIP: Certification This plan is certified under section 6 of the Subdivision Act 1988 **CROWN ALLOTMENT:** 9 (PART) Public Open Space **CROWN PORTION:** A requirement for public open space under section 18 of the Subdivision Act 1988 TITLE REFERENCE: VOL FOL has not been made Digitally signed by: Simon J Temple for Melton City Council on 14/01/2021 LAST PLAN LOT L ON PS818614D REFERENCE: **POSTAL ADDRESS:** 167-233 BEATTYS ROAD

| VESTING O                    | F ROADS AND/OR RESERVES                                    |         | NOTATIONS                                                                                                                                                |
|------------------------------|------------------------------------------------------------|---------|----------------------------------------------------------------------------------------------------------------------------------------------------------|
| IDENTIFIER  ROAD R1          | COUNCIL/BODY/PERSON  MELTON CITY COUNCIL                   | STAGING | THIS IS NOT A STAGED SUBDIVISION PLANNING PERMIT NO. PA2017/5637                                                                                         |
| RESERVE No.1<br>RESERVE No.2 | MELTON CITY COUNCIL  JEMENA ELECTRICITY NETWORKS (VIC) LTD |         | THIS PLAN IS / 18- NOT BASED ON SURVEY  HAS BEEN CONNECTED TO PERMANENT MARKS NO(S) 53, 136 & 776  D SURVEY AREA NO  TION 15.24 METRES BELOW THE SURFACE |

LOTS 1 TO 2680 (BOTH INCLUSIVE) HAVE BEEN OMITTED FROM THIS PLAN.

EASEMENTS E-4 TO E-12 (BOTH INCLUSIVE) HAVE BEEN OMITTED FROM

# **EASEMENT INFORMATION**

THIS PLAN.

LAND SUBDIVIDED - 1.998ha

TANGENT POINTS ARE SHOWN THUS:

| LEGEND: E - ENCUMBERING EASEMENT, CONDITION IN CROWN GRANT IN THE NATURE OF AN EASEMENT OR OTHER ENCUMBRANCE A - APPURTENANT EASEMENT |                                                                                 |                      |                        |                                                 |  |
|---------------------------------------------------------------------------------------------------------------------------------------|---------------------------------------------------------------------------------|----------------------|------------------------|-------------------------------------------------|--|
| SUBJECT<br>LAND                                                                                                                       | PURPOSE                                                                         | WIDTH (metres)       | ORIGIN                 | LAND BENEFITED/IN FAVOUR OF                     |  |
| E-1                                                                                                                                   | SEWERAGE                                                                        | SEE DIAG             | THIS PLAN              | CITY WEST WATER CORPORATION                     |  |
| E-2<br>E-2                                                                                                                            | DRAINAGE<br>SEWERAGE                                                            | SEE DIAG<br>SEE DIAG | THIS PLAN<br>THIS PLAN | MELTON CITY COUNCIL CITY WEST WATER CORPORATION |  |
| E-3                                                                                                                                   | DRAINAGE AS SPECIFIED AND SET-OUT IN MEMORANDUM OF COMMON PROVISIONS No. AA1106 | SEE DIAG             | THIS PLAN              | MELBOURNE WATER CORPORATION                     |  |
| E-13<br>E-13                                                                                                                          | DRAINAGE<br>SEWERAGE                                                            | SEE DIAG<br>SEE DIAG | PS818614D<br>PS818614D | MELTON CITY COUNCIL CITY WEST WATER CORPORATION |  |
|                                                                                                                                       |                                                                                 |                      |                        |                                                 |  |
|                                                                                                                                       |                                                                                 |                      |                        |                                                 |  |
|                                                                                                                                       |                                                                                 |                      |                        |                                                 |  |
|                                                                                                                                       |                                                                                 |                      |                        |                                                 |  |
|                                                                                                                                       |                                                                                 |                      |                        |                                                 |  |
|                                                                                                                                       |                                                                                 |                      |                        |                                                 |  |

#### TABLE OF LAND BURDENED AND LAND BENEFITED

| BURDENED<br>LOT No. | BENEFITING LOTS ON THIS PLAN |
|---------------------|------------------------------|
| 2681                | 2682                         |
| 2686                | 2685                         |
| 2687                | 2688                         |
| 2688                | 2687, 2689                   |
| 2689                | 2688, 2690                   |
| 2690                | 2689, 2691                   |
| 2691                | 2690, 2692                   |
| 2692                | 2691, 2693                   |
| 2693                | 2692                         |

#### TABLE OF LAND BURDENED AND LAND BENEFITED

|      | BENEFITING LOTS ON<br>THIS PLAN |  |  |  |
|------|---------------------------------|--|--|--|
| 2682 | 2681, 2683                      |  |  |  |
| 2683 | 2682, 2684                      |  |  |  |
| 2684 | 2683, 2685                      |  |  |  |
| 2685 | 2684, 2686                      |  |  |  |