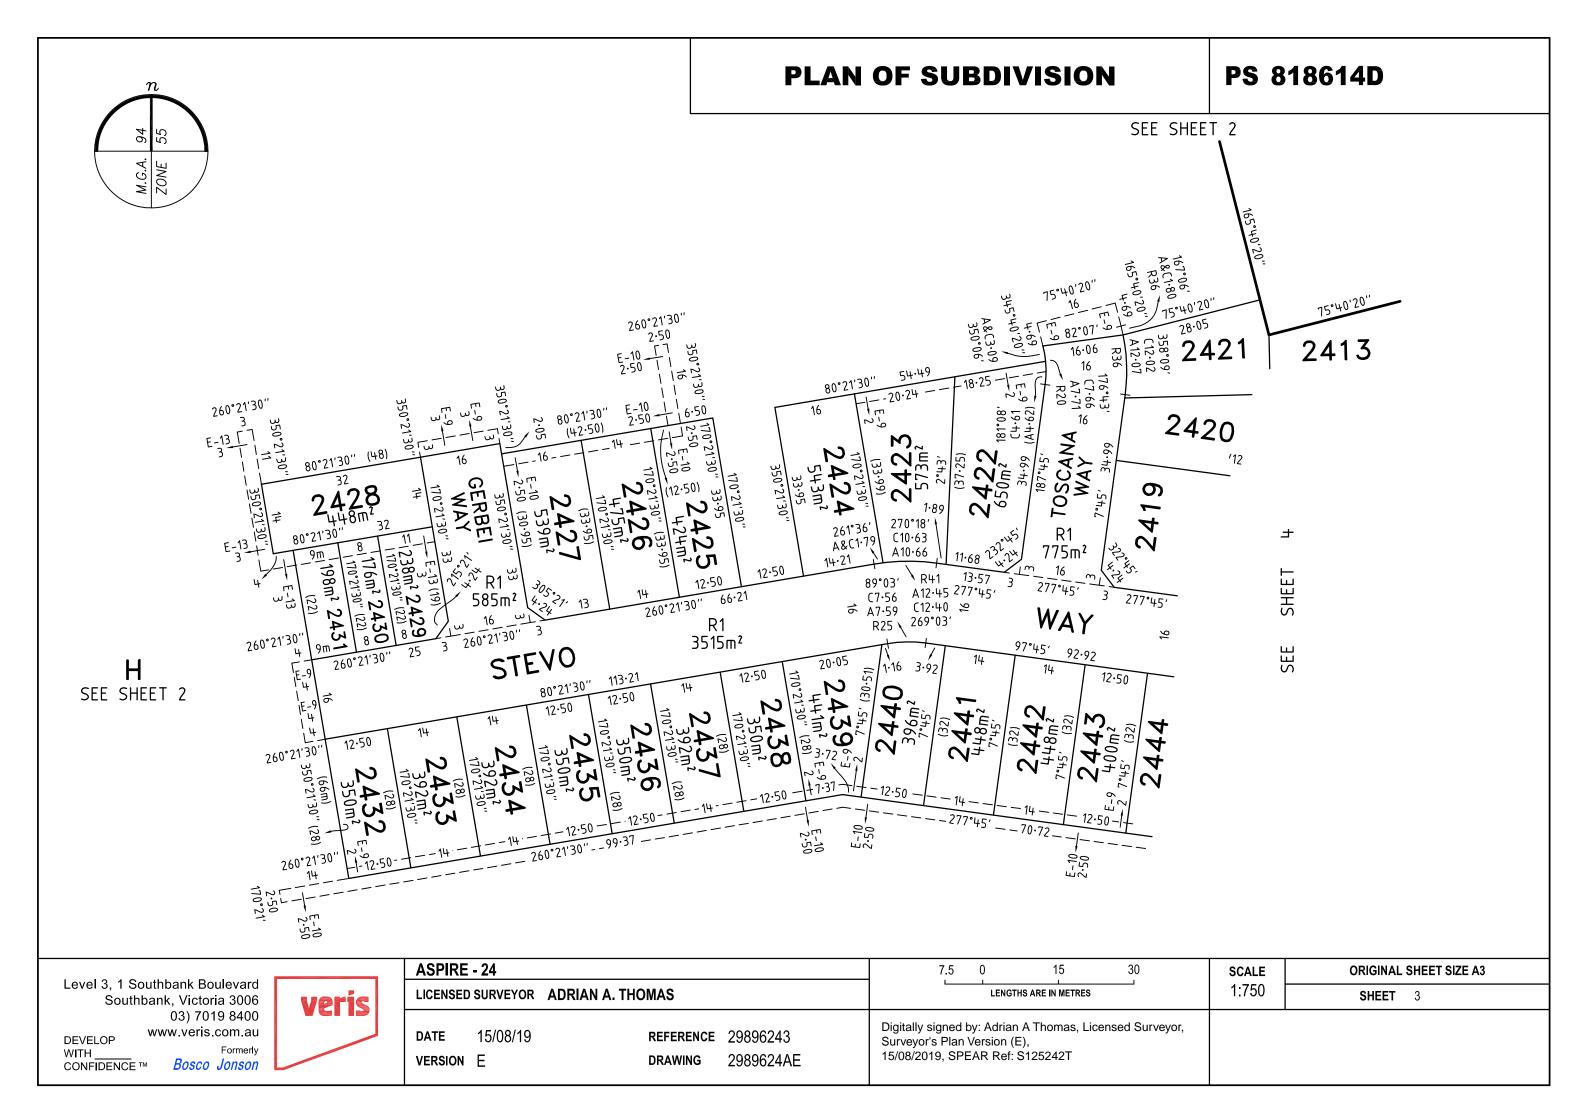

## ASPIRE - 24

## **60 LOTS AND BALANCE LOT H**

Level 3, 1 Southbank Boulevard Southbank, Victoria 3006 03) 7019 8400

DEVELOP WITH\_\_\_ CONFIDENCE™

www.veris.com.au
Formerly
Bosco Jonson