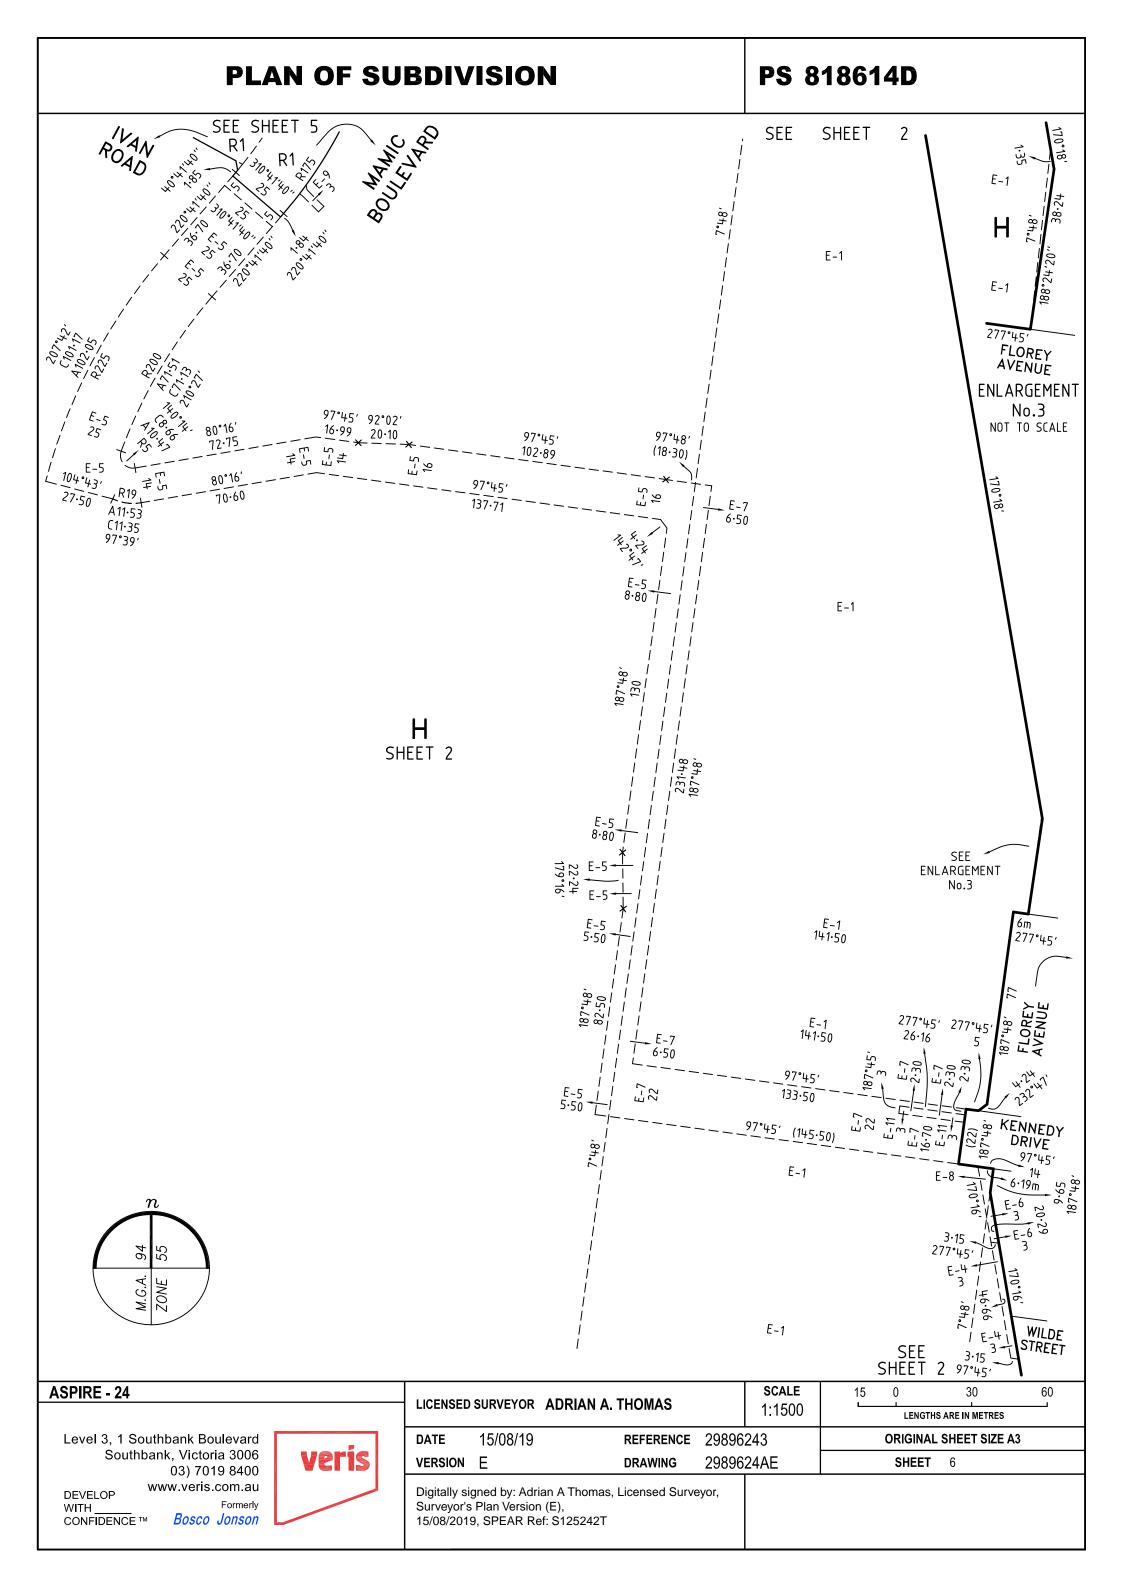

FIDENCE ™ Bosco Jonson



LICENSED SURVEYOR ADRIAN A. THOMAS

DATE 15/08/19

REFERENCE 29896243

VERSION E

DRAWING 2989624AE

SCALE
1:750

LENGTHS ARE IN METRES

ORIGINAL SHEET SIZE A3

SHEET 4

PS 818614D



ASPIRE - 24

CONFIDENCE ™

Level 3, 1 Southbank Boulevard
Southbank, Victoria 3006
03) 7019 8400
www.veris.com.au
DEVELOP
WITH
Formerly

Bosco Jonson



| LICENSED | SURVEYOR | ADRIAN A. THOMAS |       | 1:500 | 5 0<br>LI | 10<br>ENGTHS ARE IN METRES | 20<br> |
|----------|----------|------------------|-------|-------|-----------|----------------------------|--------|
| DATE     | 15/08/19 | REFERENCE        | 29896 | 243   | ORIG      | INAL SHEET SIZE            | A3     |
| VERSION  | Е        | DRAWING          | 29896 | 24AE  | SH        | <b>EET</b> 5               |        |



PS 818614D

#### CREATION OF RESTRICTION A

THE REGISTERED PROPRIETORS OF THE BURDENED LAND COVENANT WITH THE REGISTERED PROPRIETORS OF THE BENEFITED LAND AS SET OUT IN THE RESTRICTION WITH THE INTENT THAT THE BURDEN OF THE RESTRICTION RUNS WITH AND BINDS THE BURDENED LAND AND THE BENEFIT OF THE RESTRICTION IS ANNEXED TO AND RUNS WITH THE BENEFITED LAND.

TABLE OF LAND BURDENED AND LAND BENEFITED

| BURDENED<br>LOT No. | BENEFITING LOTS ON<br>THIS PLAN |
|---------------------|---------------------------------|
| 2401                | 2402                            |
| 2402                | 2401, 2403                      |
| 2403                | 2402, 2404                      |
| 2404                | 2403, 2405                      |
| 2405                | 2404, 2406