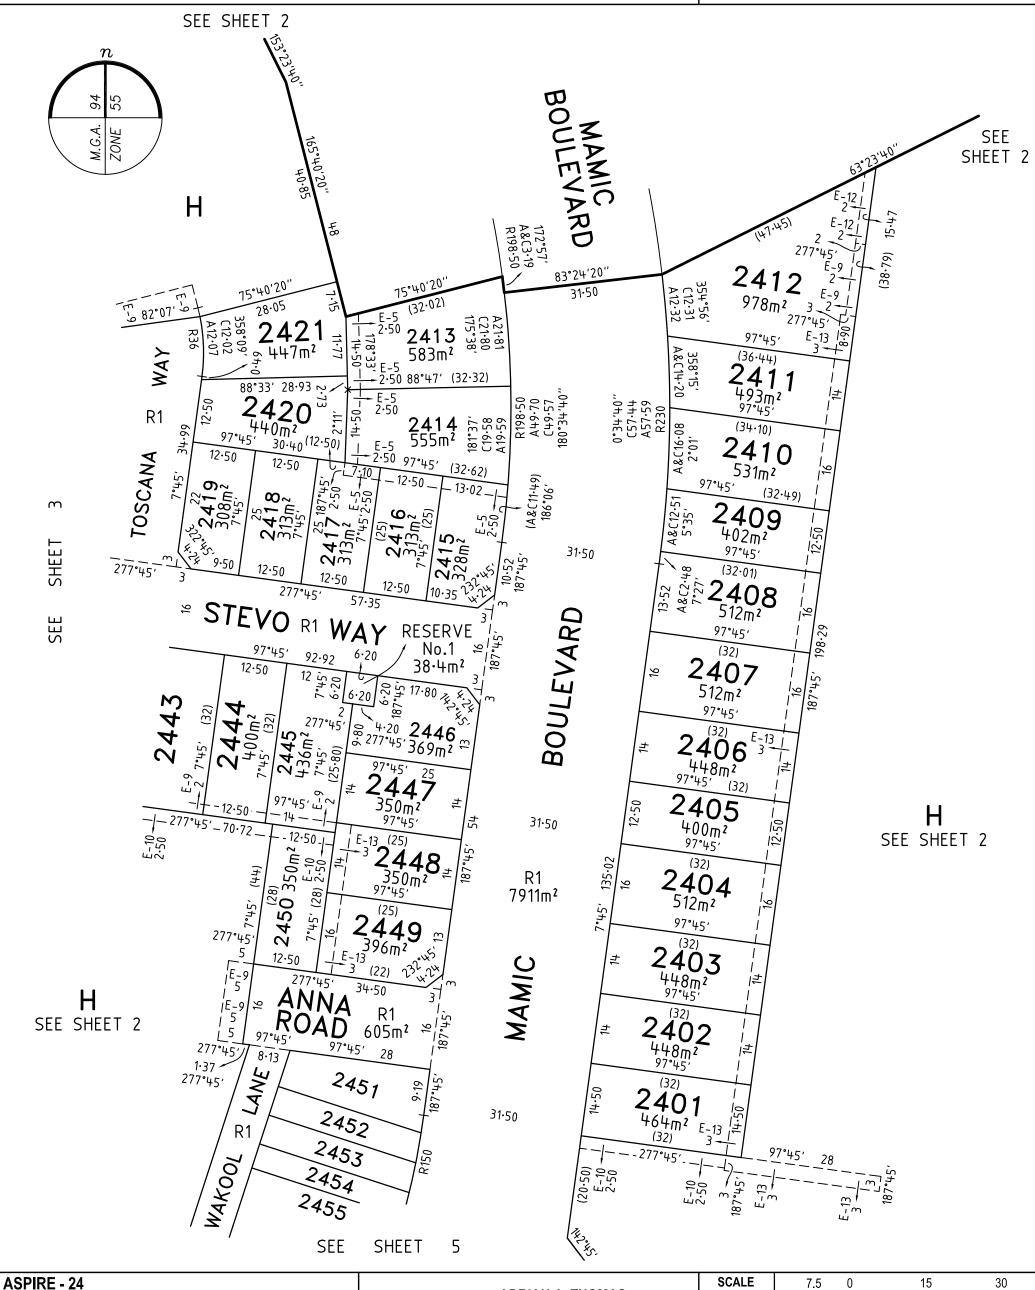

## ASPIRE - 24

SCALE
1:750

LENGTHS ARE IN METRES

ORIGINAL SHEET SIZE A3

SHEET 4

PS 818614D

ASPIRE - 24

CONFIDENCE ™

Level 3, 1 Southbank Boulevard
Southbank, Victoria 3006
03) 7019 8400
www.veris.com.au
DEVELOP
WITH
Formerly