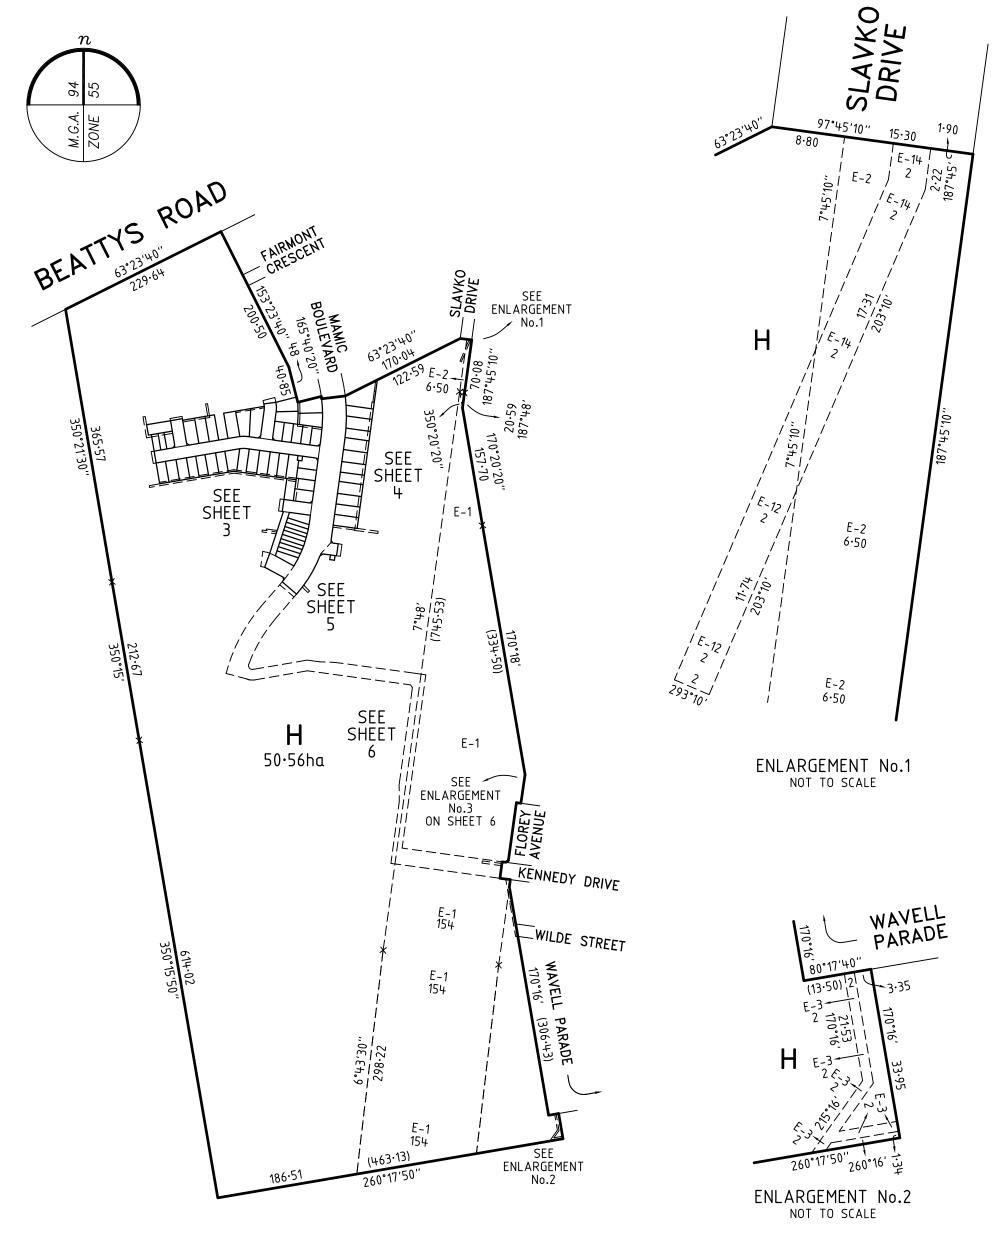

# PS 818614D

**LOCATION OF LAND** 

PARISH: MARIBYRNONG

TOWNSHIP: SECTION: B

**CROWN ALLOTMENT:** 9 & 12 (PARTS)

CROWN PORTION: -

TITLE REFERENCE: VOL FOL

LAST PLAN REFERENCE:

LOT G ON PS818613F

POSTAL ADDRESS: (at time of subdivision)

167-233 BEATTYS ROAD FRASER RISE 3336

MGA 94 CO-ORDINATES: (approx. centre of land in plan)

E 299 050

) **N** 5 824 800

NOTATIONS

 IDENTIFIER
 COUNCIL/BODY/PERSON

#### OTHER PURPOSE OF PLAN

TO REMOVE THAT PART OF SEWERAGE EASEMENT E-5 ON PS818613F NOW CONTAINED IN MAMIC BOULEVARD & SLAVKO DRIVE ON THIS PLAN. TO REMOVE THE WHOLE OF DRAINAGE & SEWERAGE EASEMENT E-13 ON PS818613F (NOW CONTAINED IN MAMIC BOULEVARD ON THIS PLAN).

## GROUNDS FOR REMOVAL OF EASEMENTS

AGREEMENT BY ALL INTERESTED PARTIES.

LOTS 1 TO 2400 AND A TO G (ALL INCLUSIVE) HAVE BEEN OMITTED FROM THIS PLAN.

LAND SUBDIVIDED (EXCLUDING LOT H) - 3.823ha

TANGENT POINTS ARE SHOWN THUS:

EASEMENTS E-1 & E-2 ON PS818613F NO LONGER AFFECT VIDE SCHEDULE 5 OF SECTION 14 OF THE ROAD MANAGEMENT ACT 2004.