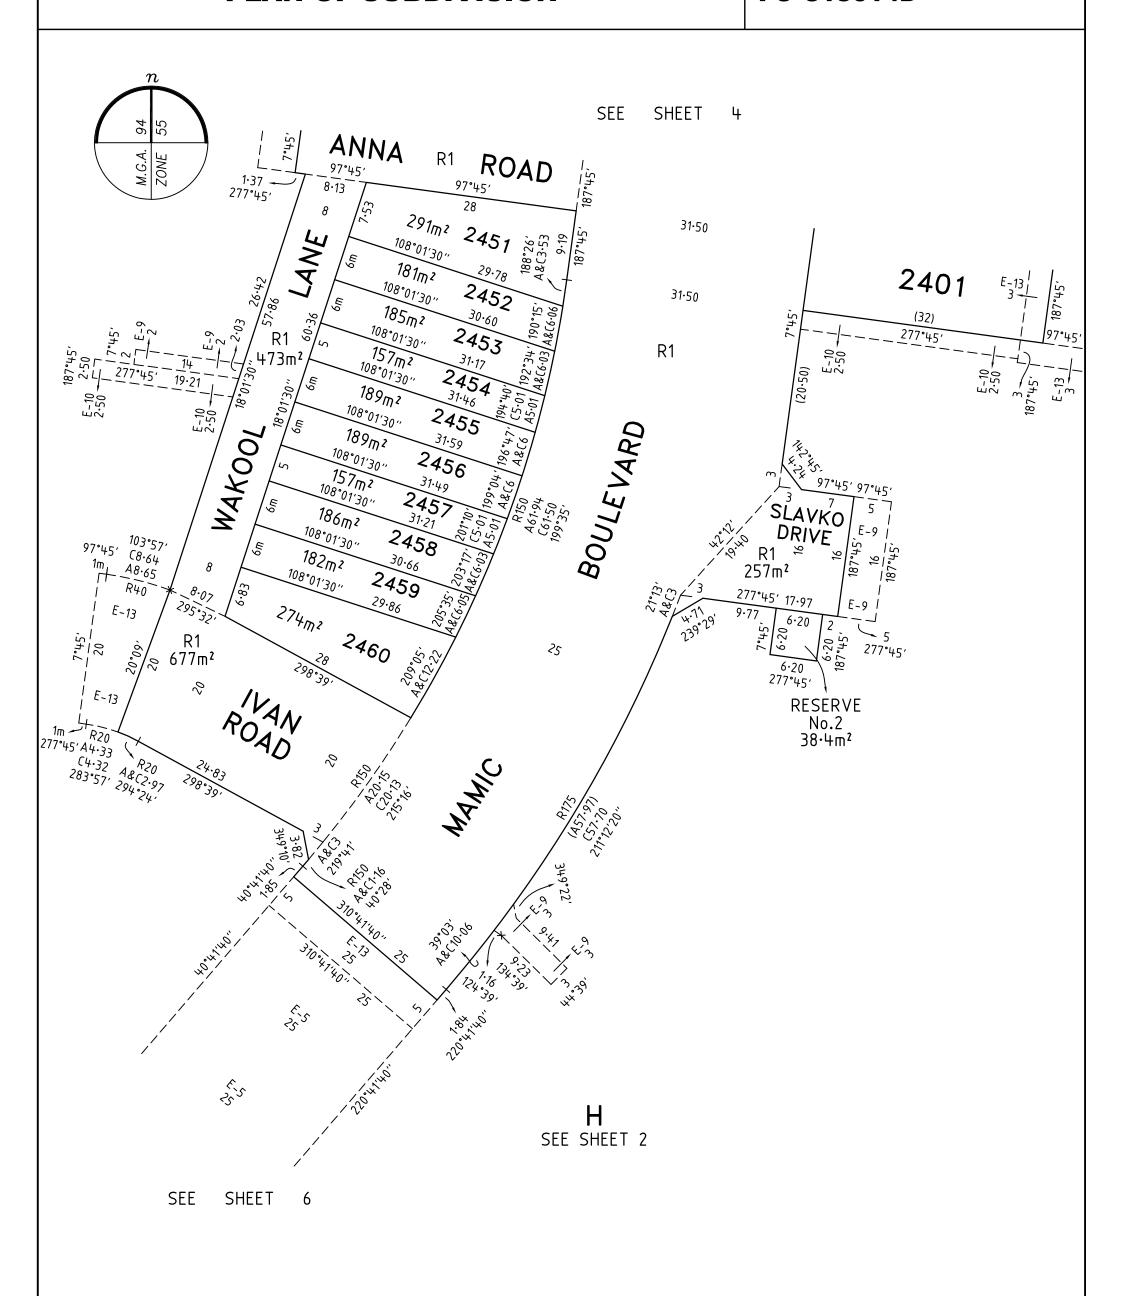

## ASPIRE - 24

Bosco Jonson

| LICENSED | SURVEYOR | ADRIAN A. THOMAS |       | 1:500 | 5 0<br>LI | 10<br>ENGTHS ARE IN METRES | 20<br> |
|----------|----------|------------------|-------|-------|-----------|----------------------------|--------|
| DATE     | 15/08/19 | REFERENCE        | 29896 | 243   | ORIG      | INAL SHEET SIZE            | A3     |
| VERSION  | Е        | DRAWING          | 29896 | 24AE  | SH        | <b>EET</b> 5               |        |