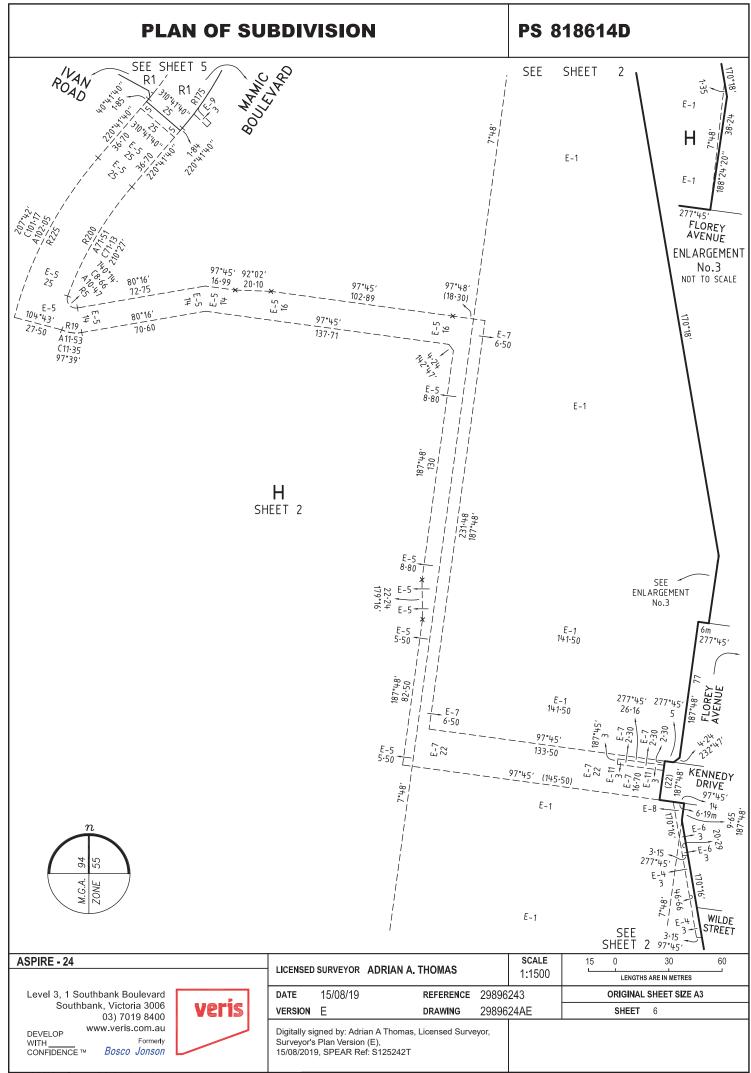

| PLAN OF SUBDIVISION                                                                                |                                                                                                                                                            |                                          |                                                                                                                                                                         |                                                                                               | EDITION                                                                                                                                                                     | PS 818614D                                                                                                          |                                                   |  |  |
|----------------------------------------------------------------------------------------------------|------------------------------------------------------------------------------------------------------------------------------------------------------------|------------------------------------------|-------------------------------------------------------------------------------------------------------------------------------------------------------------------------|-----------------------------------------------------------------------------------------------|-----------------------------------------------------------------------------------------------------------------------------------------------------------------------------|---------------------------------------------------------------------------------------------------------------------|---------------------------------------------------|--|--|
| LOCATION OF LAND PARISH: MARIBYRNONG                                                               |                                                                                                                                                            |                                          | Council Name: Melton City Council<br>SPEAR Reference Number: S125242T                                                                                                   |                                                                                               |                                                                                                                                                                             |                                                                                                                     |                                                   |  |  |
| TOWNSHIP:         -           SECTION:         B           CROWN ALLOTMENT:         9 & 12 (PARTS) |                                                                                                                                                            |                                          |                                                                                                                                                                         |                                                                                               |                                                                                                                                                                             |                                                                                                                     |                                                   |  |  |
| CROWN POR                                                                                          |                                                                                                                                                            | -<br>VOL FOL                             |                                                                                                                                                                         |                                                                                               |                                                                                                                                                                             |                                                                                                                     |                                                   |  |  |
| LAST PLAN<br>REFERENCE:                                                                            | :                                                                                                                                                          | LOT G ON PS818613F                       |                                                                                                                                                                         |                                                                                               |                                                                                                                                                                             |                                                                                                                     |                                                   |  |  |
| POSTAL ADD<br>(at time of subc                                                                     |                                                                                                                                                            | 167-233 BEATTYS ROAD<br>FRASER RISE 3336 |                                                                                                                                                                         |                                                                                               |                                                                                                                                                                             |                                                                                                                     |                                                   |  |  |
| MGA 94 CO-C<br>(approx. centre                                                                     | ORDINATES:<br>e of land in plan)                                                                                                                           | E<br>N                                   | 299 050 <b>2</b><br>5 824 800                                                                                                                                           | <b>ZONE:</b> 55                                                                               |                                                                                                                                                                             |                                                                                                                     |                                                   |  |  |
|                                                                                                    | VEST                                                                                                                                                       | NG OF                                    | ROADS AND/OR RESER                                                                                                                                                      | RVES                                                                                          |                                                                                                                                                                             | NO                                                                                                                  | TATIONS                                           |  |  |
|                                                                                                    | ROAD R1                                                                                                                                                    |                                          |                                                                                                                                                                         |                                                                                               |                                                                                                                                                                             | OT A STAGED SU<br>RMIT NO. PA2                                                                                      |                                                   |  |  |
| RE                                                                                                 | ESERVE No.1<br>ESERVE No.2                                                                                                                                 |                                          | JEMENA ELECTRICIT                                                                                                                                                       | Y NETWORKS (VIC) LTD<br>Y NETWORKS (VIC) LTD                                                  | SURVEY         THIS PLAN IS / 10 NOT BASED ON SURVEY           THIS SURVEY HAS BEEN CONNECTED TO PERMANENT MARKS NO(S) 53, 136 & 776           IN PROCLAIMED SURVEY AREA NO |                                                                                                                     |                                                   |  |  |
|                                                                                                    |                                                                                                                                                            | I                                        |                                                                                                                                                                         |                                                                                               | DEPTH LIMITATION 15.2                                                                                                                                                       | 4 METRES BE                                                                                                         | LOW THE SURFACE                                   |  |  |
| TO REMOVE                                                                                          |                                                                                                                                                            | EWERA                                    | _<br>GE EASEMENT E-5 ON PS818<br>ARD & SLAVKO DRIVE ON TH                                                                                                               |                                                                                               | J LOTS 1 TO 2400 AND A TO G (ALL INCLUSIVE) HAVE BEEN OMITTED<br>FROM THIS PLAN.<br>LAND SUBDIVIDED (EXCLUDING LOT H) - 3.823ha                                             |                                                                                                                     |                                                   |  |  |
| TO REMOVE                                                                                          | THE WHOLE OF I                                                                                                                                             | ORAINA                                   | GE & SEWERAGE EASEMENT<br>MAMIC BOULEVARD ON THIS                                                                                                                       | E-13                                                                                          | TANGENT POINTS ARE SHOV                                                                                                                                                     | /N THUS:                                                                                                            | t                                                 |  |  |
| GROUNDS FOR REMOVAL OF EASEMENTS<br>AGREEMENT BY ALL INTERESTED PARTIES.                           |                                                                                                                                                            |                                          |                                                                                                                                                                         |                                                                                               | EASEMENTS E-1 & E-2 ON PS<br>SCHEDULE 5 OF SECTION 14                                                                                                                       |                                                                                                                     |                                                   |  |  |
| LEGEND:                                                                                            | EASEMENT INFORMATION LEGEND: E - ENCUMBERING EASEMENT, CONDITION IN CROWN GRANT IN THE NATURE OF AN EASEMENT OR OTHER ENCUMBRANCE A - APPURTEMANT EASEMENT |                                          |                                                                                                                                                                         |                                                                                               |                                                                                                                                                                             |                                                                                                                     |                                                   |  |  |
| SUBJECT PURPOSE W                                                                                  |                                                                                                                                                            | WIDTH<br>(metres)                        | ORIGIN                                                                                                                                                                  |                                                                                               | LAND BENEFITED/IN FAVOUR OF                                                                                                                                                 |                                                                                                                     |                                                   |  |  |
|                                                                                                    | TRANSMISSION<br>TRANSMISSION                                                                                                                               |                                          |                                                                                                                                                                         | SEE DIAG<br>SEE DIAG                                                                          |                                                                                                                                                                             |                                                                                                                     | RICITY COMMISSION OF VICTORIA                     |  |  |
| E-4                                                                                                | DRAINAGE<br>DRAINAGE                                                                                                                                       |                                          |                                                                                                                                                                         | SEE DIAG<br>SEE DIAG                                                                          | PS814747E                                                                                                                                                                   | MELTON CITY COUNCIL<br>MELTON CITY COUNCIL                                                                          |                                                   |  |  |
| E-5                                                                                                | SEWERAGE<br>SEWERAGE                                                                                                                                       |                                          |                                                                                                                                                                         | SEE DIAG<br>SEE DIAG                                                                          | PS814748C C                                                                                                                                                                 | ITY WEST W                                                                                                          | ATER CORPORATION<br>ATER CORPORATION              |  |  |
| E-6                                                                                                | DRAINAGE<br>SEWERAGE                                                                                                                                       | 05 51 5                                  |                                                                                                                                                                         | SEE DIAG<br>SEE DIAG                                                                          | PS814748C C                                                                                                                                                                 | MELTON CITY COUNCIL<br>CITY WEST WATER CORPORATION                                                                  |                                                   |  |  |
| E-7                                                                                                | TRANSMISSION<br>SEWERAGE<br>TRANSMISSION                                                                                                                   |                                          |                                                                                                                                                                         | SEE DIAG<br>SEE DIAG<br>SEE DIAG                                                              | PS814748C C                                                                                                                                                                 | STATE ELECTRICITY COMMISSION OF VICTORIA<br>CITY WEST WATER CORPORATION<br>STATE ELECTRICITY COMMISSION OF VICTORIA |                                                   |  |  |
| E-8                                                                                                | DRAINAGE<br>SEWERAGE                                                                                                                                       | . LLC                                    |                                                                                                                                                                         | SEE DIAG<br>SEE DIAG<br>SEE DIAG                                                              | PS814748C N                                                                                                                                                                 | MELTON CITY COUNCIL<br>CITY WEST WATER CORPORATION                                                                  |                                                   |  |  |
|                                                                                                    | DRAINAGE                                                                                                                                                   |                                          |                                                                                                                                                                         | SEE DIAG                                                                                      |                                                                                                                                                                             | IS PLAN MELTON CITY COUNCIL                                                                                         |                                                   |  |  |
|                                                                                                    | SEWERAGE<br>TRANSMISSION                                                                                                                                   | OF FIF                                   |                                                                                                                                                                         | SEE DIAG                                                                                      |                                                                                                                                                                             |                                                                                                                     | ATER CORPORATION<br>RICITY COMMISSION OF VICTORIA |  |  |
| E-11                                                                                               | E-11 DRAINAGE SEE DIAG                                                                                                                                     |                                          | PS814747E MELTON CITY COUNCIL                                                                                                                                           |                                                                                               |                                                                                                                                                                             |                                                                                                                     |                                                   |  |  |
|                                                                                                    |                                                                                                                                                            |                                          |                                                                                                                                                                         | PS814748C         CITY WEST WATER CORPORATION           PS818613F         MELTON CITY COUNCIL |                                                                                                                                                                             |                                                                                                                     |                                                   |  |  |
| E-13                                                                                               | DRAINAGE SEE DIAG<br>SEWERAGE SEE DIAG                                                                                                                     |                                          | THIS PLAN MELTON CITY COUNCIL                                                                                                                                           |                                                                                               |                                                                                                                                                                             |                                                                                                                     |                                                   |  |  |
|                                                                                                    |                                                                                                                                                            |                                          | THIS PLAN         CITY WEST WATER CORPORATION           INST. M569056H         STATE ELECTRICITY COMMISSION OF VICTORIA           PS818613F         MELTON CITY COUNCIL |                                                                                               |                                                                                                                                                                             |                                                                                                                     |                                                   |  |  |
| ASPIRE - 2                                                                                         |                                                                                                                                                            |                                          |                                                                                                                                                                         |                                                                                               |                                                                                                                                                                             |                                                                                                                     |                                                   |  |  |
|                                                                                                    | AND BALANCE                                                                                                                                                | LOT                                      | Η                                                                                                                                                                       | LICENSED SURVEYOR                                                                             | DRIAN A. THOMAS                                                                                                                                                             |                                                                                                                     |                                                   |  |  |
| Level 3, 1 Southbank Boulevard DATE 15/08/19                                                       |                                                                                                                                                            |                                          |                                                                                                                                                                         |                                                                                               | REFERENCE 2989                                                                                                                                                              | )6243<br>)624AE                                                                                                     | ORIGINAL SHEET SIZE A3 SHEET 1 OF 7 SHEETS        |  |  |
| DEVELOP<br>WITH                                                                                    | www.veris                                                                                                                                                  | 19 840<br>.com.a                         |                                                                                                                                                                         |                                                                                               | A Thomas, Licensed Surveyor,<br>),                                                                                                                                          |                                                                                                                     |                                                   |  |  |
| CONFIDEN<br>75/187                                                                                 | Stage 24 Asp                                                                                                                                               | <i>Jonso</i><br>ire v1                   |                                                                                                                                                                         |                                                                                               |                                                                                                                                                                             |                                                                                                                     |                                                   |  |  |

## PLAN OF SUBDIVISION

**PS 818614D** 

80/187 Stage 24 Aspire v1

# **PLAN OF SUBDIVISION**

## PS 818614D