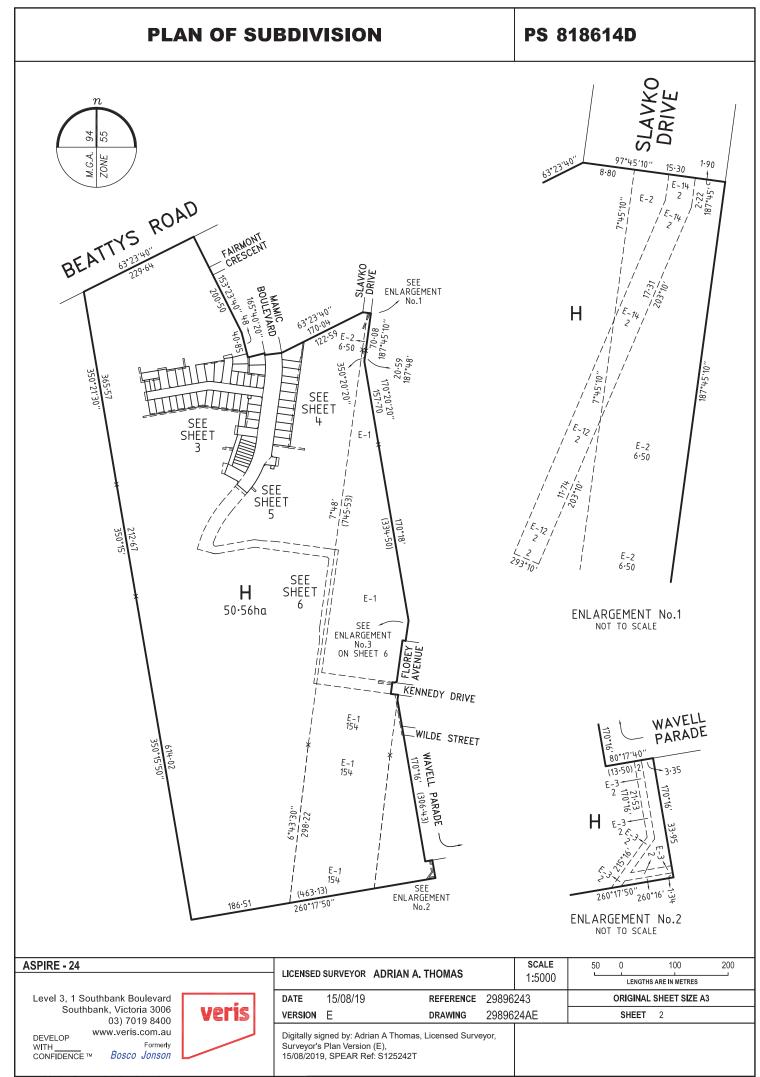

| PLAN OF SUBDIVISION                                                                                |                                                                                                                                                            |                                          |                                                                                                                                                                         |                                                                                               | EDITION                                                                                                                                                                     | PS 818614D                                                                                                          |                                                   |  |  |
|----------------------------------------------------------------------------------------------------|------------------------------------------------------------------------------------------------------------------------------------------------------------|------------------------------------------|-------------------------------------------------------------------------------------------------------------------------------------------------------------------------|-----------------------------------------------------------------------------------------------|-----------------------------------------------------------------------------------------------------------------------------------------------------------------------------|---------------------------------------------------------------------------------------------------------------------|---------------------------------------------------|--|--|
| LOCATION OF LAND PARISH: MARIBYRNONG                                                               |                                                                                                                                                            |                                          | Council Name: Melton City Council<br>SPEAR Reference Number: S125242T                                                                                                   |                                                                                               |                                                                                                                                                                             |                                                                                                                     |                                                   |  |  |
| TOWNSHIP:         -           SECTION:         B           CROWN ALLOTMENT:         9 & 12 (PARTS) |                                                                                                                                                            |                                          |                                                                                                                                                                         |                                                                                               |                                                                                                                                                                             |                                                                                                                     |                                                   |  |  |
| CROWN POR                                                                                          |                                                                                                                                                            | -<br>VOL FOL                             |                                                                                                                                                                         |                                                                                               |                                                                                                                                                                             |                                                                                                                     |                                                   |  |  |
| LAST PLAN<br>REFERENCE:                                                                            | :                                                                                                                                                          | LOT G ON PS818613F                       |                                                                                                                                                                         |                                                                                               |                                                                                                                                                                             |                                                                                                                     |                                                   |  |  |
| POSTAL ADD<br>(at time of subc                                                                     |                                                                                                                                                            | 167-233 BEATTYS ROAD<br>FRASER RISE 3336 |                                                                                                                                                                         |                                                                                               |                                                                                                                                                                             |                                                                                                                     |                                                   |  |  |
| MGA 94 CO-C<br>(approx. centre                                                                     | ORDINATES:<br>e of land in plan)                                                                                                                           | E<br>N                                   | 299 050 <b>2</b><br>5 824 800                                                                                                                                           | <b>ZONE:</b> 55                                                                               |                                                                                                                                                                             |                                                                                                                     |                                                   |  |  |
|                                                                                                    | VEST                                                                                                                                                       | NG OF                                    | ROADS AND/OR RESER                                                                                                                                                      | RVES                                                                                          |                                                                                                                                                                             | NO                                                                                                                  | TATIONS                                           |  |  |
|                                                                                                    | ROAD R1                                                                                                                                                    |                                          |                                                                                                                                                                         |                                                                                               |                                                                                                                                                                             | OT A STAGED SU<br>RMIT NO. PA2                                                                                      |                                                   |  |  |
| RE                                                                                                 | ESERVE No.1<br>ESERVE No.2                                                                                                                                 |                                          | JEMENA ELECTRICIT                                                                                                                                                       | Y NETWORKS (VIC) LTD<br>Y NETWORKS (VIC) LTD                                                  | SURVEY         THIS PLAN IS / 10 NOT BASED ON SURVEY           THIS SURVEY HAS BEEN CONNECTED TO PERMANENT MARKS NO(S) 53, 136 & 776           IN PROCLAIMED SURVEY AREA NO |                                                                                                                     |                                                   |  |  |
|                                                                                                    |                                                                                                                                                            | I                                        |                                                                                                                                                                         |                                                                                               | DEPTH LIMITATION 15.2                                                                                                                                                       | 4 METRES BE                                                                                                         | LOW THE SURFACE                                   |  |  |
| TO REMOVE                                                                                          |                                                                                                                                                            | EWERA                                    | _<br>GE EASEMENT E-5 ON PS818<br>ARD & SLAVKO DRIVE ON TH                                                                                                               |                                                                                               | J LOTS 1 TO 2400 AND A TO G (ALL INCLUSIVE) HAVE BEEN OMITTED<br>FROM THIS PLAN.<br>LAND SUBDIVIDED (EXCLUDING LOT H) - 3.823ha                                             |                                                                                                                     |                                                   |  |  |
| TO REMOVE                                                                                          | THE WHOLE OF I                                                                                                                                             | ORAINA                                   | GE & SEWERAGE EASEMENT<br>MAMIC BOULEVARD ON THIS                                                                                                                       | E-13                                                                                          | TANGENT POINTS ARE SHOV                                                                                                                                                     | /N THUS:                                                                                                            | t                                                 |  |  |
| GROUNDS FOR REMOVAL OF EASEMENTS<br>AGREEMENT BY ALL INTERESTED PARTIES.                           |                                                                                                                                                            |                                          |                                                                                                                                                                         |                                                                                               | EASEMENTS E-1 & E-2 ON PS<br>SCHEDULE 5 OF SECTION 14                                                                                                                       |                                                                                                                     |                                                   |  |  |
| LEGEND:                                                                                            | EASEMENT INFORMATION LEGEND: E - ENCUMBERING EASEMENT, CONDITION IN CROWN GRANT IN THE NATURE OF AN EASEMENT OR OTHER ENCUMBRANCE A - APPURTEMANT EASEMENT |                                          |                                                                                                                                                                         |                                                                                               |                                                                                                                                                                             |                                                                                                                     |                                                   |  |  |
| SUBJECT PURPOSE W                                                                                  |                                                                                                                                                            | WIDTH<br>(metres)                        | ORIGIN                                                                                                                                                                  |                                                                                               | LAND BENEFITED/IN FAVOUR OF                                                                                                                                                 |                                                                                                                     |                                                   |  |  |
|                                                                                                    | TRANSMISSION<br>TRANSMISSION                                                                                                                               |                                          |                                                                                                                                                                         | SEE DIAG<br>SEE DIAG                                                                          |                                                                                                                                                                             |                                                                                                                     | RICITY COMMISSION OF VICTORIA                     |  |  |
| E-4                                                                                                | DRAINAGE<br>DRAINAGE                                                                                                                                       |                                          |                                                                                                                                                                         | SEE DIAG<br>SEE DIAG                                                                          | PS814747E                                                                                                                                                                   | MELTON CITY COUNCIL<br>MELTON CITY COUNCIL                                                                          |                                                   |  |  |
| E-5                                                                                                | SEWERAGE<br>SEWERAGE                                                                                                                                       |                                          |                                                                                                                                                                         | SEE DIAG<br>SEE DIAG                                                                          | PS814748C C                                                                                                                                                                 | ITY WEST W                                                                                                          | ATER CORPORATION<br>ATER CORPORATION              |  |  |
| E-6                                                                                                | DRAINAGE<br>SEWERAGE                                                                                                                                       | 05 51 5                                  |                                                                                                                                                                         | SEE DIAG<br>SEE DIAG                                                                          | PS814748C C                                                                                                                                                                 | MELTON CITY COUNCIL<br>CITY WEST WATER CORPORATION                                                                  |                                                   |  |  |
| E-7                                                                                                | TRANSMISSION<br>SEWERAGE<br>TRANSMISSION                                                                                                                   |                                          |                                                                                                                                                                         | SEE DIAG<br>SEE DIAG<br>SEE DIAG                                                              | PS814748C C                                                                                                                                                                 | STATE ELECTRICITY COMMISSION OF VICTORIA<br>CITY WEST WATER CORPORATION<br>STATE ELECTRICITY COMMISSION OF VICTORIA |                                                   |  |  |
| E-8                                                                                                | DRAINAGE<br>SEWERAGE                                                                                                                                       | . LLC                                    |                                                                                                                                                                         | SEE DIAG<br>SEE DIAG<br>SEE DIAG                                                              | PS814748C N                                                                                                                                                                 | MELTON CITY COUNCIL<br>CITY WEST WATER CORPORATION                                                                  |                                                   |  |  |
|                                                                                                    | DRAINAGE                                                                                                                                                   |                                          |                                                                                                                                                                         | SEE DIAG                                                                                      |                                                                                                                                                                             | IS PLAN MELTON CITY COUNCIL                                                                                         |                                                   |  |  |
|                                                                                                    | SEWERAGE<br>TRANSMISSION                                                                                                                                   | OF FIF                                   |                                                                                                                                                                         | SEE DIAG                                                                                      |                                                                                                                                                                             |                                                                                                                     | ATER CORPORATION<br>RICITY COMMISSION OF VICTORIA |  |  |
| E-11                                                                                               | E-11 DRAINAGE SEE DIAG                                                                                                                                     |                                          | PS814747E MELTON CITY COUNCIL                                                                                                                                           |                                                                                               |                                                                                                                                                                             |                                                                                                                     |                                                   |  |  |
|                                                                                                    |                                                                                                                                                            |                                          |                                                                                                                                                                         | PS814748C         CITY WEST WATER CORPORATION           PS818613F         MELTON CITY COUNCIL |                                                                                                                                                                             |                                                                                                                     |                                                   |  |  |
| E-13                                                                                               | DRAINAGE SEE DIAG<br>SEWERAGE SEE DIAG                                                                                                                     |                                          | THIS PLAN MELTON CITY COUNCIL                                                                                                                                           |                                                                                               |                                                                                                                                                                             |                                                                                                                     |                                                   |  |  |
|                                                                                                    |                                                                                                                                                            |                                          | THIS PLAN         CITY WEST WATER CORPORATION           INST. M569056H         STATE ELECTRICITY COMMISSION OF VICTORIA           PS818613F         MELTON CITY COUNCIL |                                                                                               |                                                                                                                                                                             |                                                                                                                     |                                                   |  |  |
| ASPIRE - 2                                                                                         |                                                                                                                                                            |                                          |                                                                                                                                                                         |                                                                                               |                                                                                                                                                                             |                                                                                                                     |                                                   |  |  |
|                                                                                                    | AND BALANCE                                                                                                                                                | LOT                                      | Η                                                                                                                                                                       | LICENSED SURVEYOR                                                                             | DRIAN A. THOMAS                                                                                                                                                             |                                                                                                                     |                                                   |  |  |
| Level 3, 1 Southbank Boulevard DATE 15/08/19                                                       |                                                                                                                                                            |                                          |                                                                                                                                                                         |                                                                                               | REFERENCE 2989                                                                                                                                                              | )6243<br>)624AE                                                                                                     | ORIGINAL SHEET SIZE A3 SHEET 1 OF 7 SHEETS        |  |  |
| DEVELOP<br>WITH                                                                                    | www.veris                                                                                                                                                  | 19 840<br>.com.a                         |                                                                                                                                                                         |                                                                                               | A Thomas, Licensed Surveyor,<br>),                                                                                                                                          |                                                                                                                     |                                                   |  |  |
| CONFIDEN<br>75/187                                                                                 | Stage 24 Asp                                                                                                                                               | <i>Jonso</i><br>ire v1                   |                                                                                                                                                                         |                                                                                               |                                                                                                                                                                             |                                                                                                                     |                                                   |  |  |