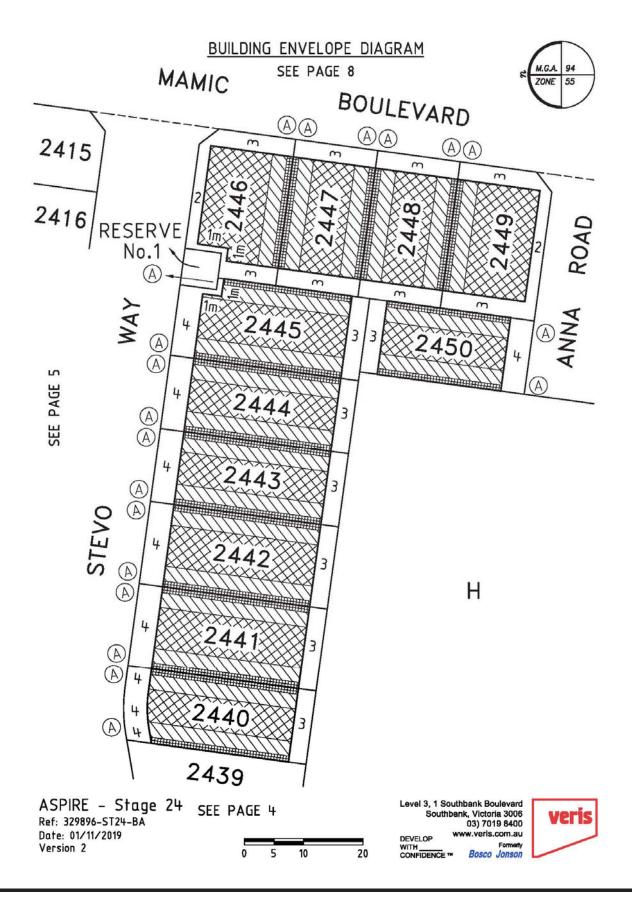

### **Approved Building Envelopes**

Any building on Lot 2401 to Lot 2428 and Lot 2432 to Lot 2450 (inclusive) within subdivision plan PS818614D must be contained within the building envelopes, associated setback profiles and written notes contained therein, except with the written consent of the Responsible Authority.

#### Notations

- The front and side setbacks are measured to the outermost walls of the buildings.
- Garages must be setback a minimum of 5.0m from the front street boundary unless otherwise noted.
- Walls less than 1.0m from the boundary must be within 200mm of the boundary.
- The BBZ shall be applicable to one side boundary only, one side boundary must be kept clear of buildings. Terrace style lots are exempt from this requirement.
- The setback to a side street boundary for a corner lot is 2m unless noted otherwise.
- Where the minimum front setback is 3.0m or more, porches, verandahs and architectural features can encroach into the front setback by up to 1.5m.
- Where the minimum front setback is less than 3.0m, porches, verandahs and architectural features can encroach into the front setback by up to 1.0m.

Refer "Diagrams and Plans" in this document for further definitions

Single Storey Building Envelope hatch types

Building to Boundary Zone

Double Storey Building Envelope hatch types

Overlooking Zone - Habitable room windows or raised open spaces are a source of overlooking