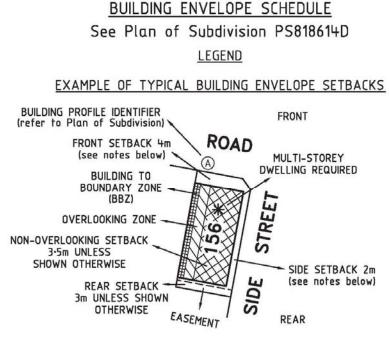

#### Notations

- The front and side setbacks are measured to the outermost walls of the buildings.
- Garages must be setback a minimum of 5.0m from the front street boundary unless otherwise noted.
- Walls less than 1.0m from the boundary must be within 200mm of the boundary.
- The BBZ shall be applicable to one side boundary only, one side boundary must be kept clear of buildings. Terrace style lots are exempt from this requirement.
- The setback to a side street boundary for a corner lot is 2m unless noted otherwise.
- Where the minimum front setback is 3.0m or more, porches, verandahs and architectural features can encroach into the front setback by up to 1.5m.
- Where the minimum front setback is less than 3.0m, porches, verandahs and architectural features can encroach into the front setback by up to 1.0m.

Refer "Diagrams and Plans" in this document for further definitions

Single Storey Building Envelope hatch types

Building to Boundary Zone

Double Storey Building Envelope hatch types

Overlooking Zone - Habitable room windows or raised open spaces are a source of overlooking

Non Overlooking Zone - Habitable room windows or raised open spaces are not a source of overlooking

ASPIRE - Stage 24 Ref: 329896-ST24-BA Date: 01/11/2019 Version 2 Level 3, 1 Southbank Boulevard Southbank, Victoria 3006 03) 7019 8400 DEVELOP WTH Formety CONFIDENCE Bosco Jonson