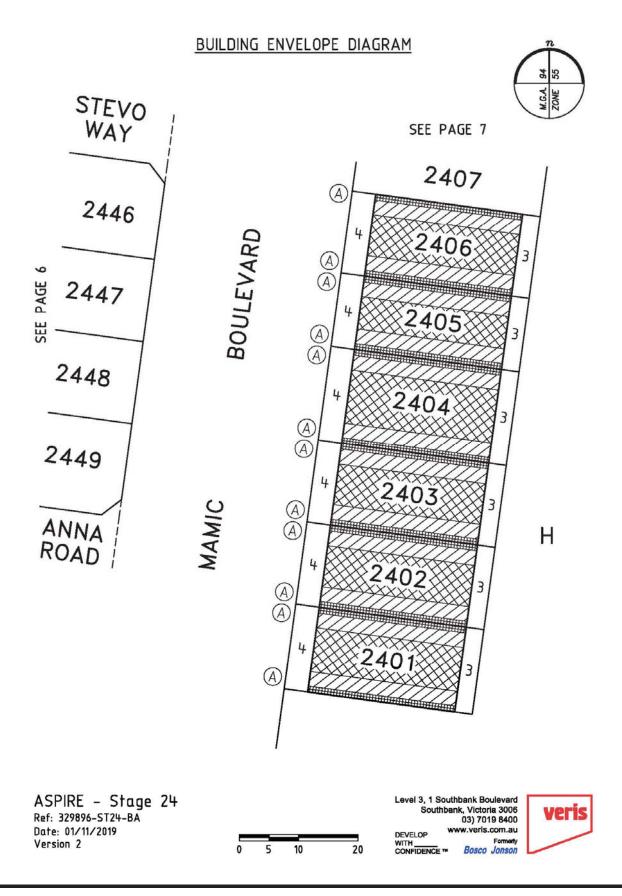

### **Approved Building Envelopes**

Any building on Lot 2401 to Lot 2428 and Lot 2432 to Lot 2450 (inclusive) within subdivision plan PS818614D must be contained within the building envelopes, associated setback profiles and written notes contained therein, except with the written consent of the Responsible Authority.

#### Notations

- The front and side setbacks are measured to the outermost walls of the buildings.
- Garages must be setback a minimum of 5.0m from the front street boundary unless otherwise noted.
- Walls less than 1.0m from the boundary must be within 200mm of the boundary.
- The BBZ shall be applicable to one side boundary only, one side boundary must be kept clear of buildings. Terrace style lots are exempt from this requirement.
- The setback to a side street boundary for a corner lot is 2m unless noted otherwise.
- Where the minimum front setback is 3.0m or more, porches, verandahs and architectural features can encroach into the front setback by up to 1.5m.
- Where the minimum front setback is less than 3.0m, porches, verandahs and architectural features can encroach into the front setback by up to 1.0m.