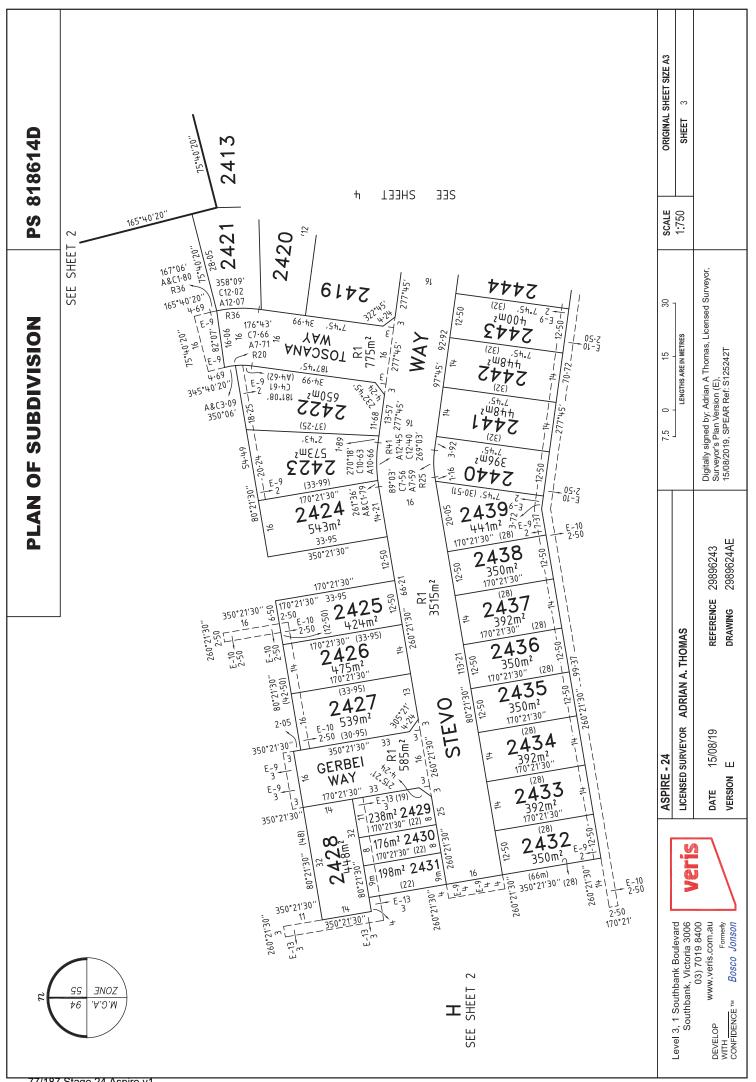

| <i>Jonso</i><br>ire v1                   |                                                                                                                                                                         |                                                                                               |                                                                                                                                                                             |                                                                                                                     |                                                   |  |  |



76/187 Stage 24 Aspire v1





78/187 Stage 24 Aspire v1

## PLAN OF SUBDIVISION

**PS 818614D** 





80/187 Stage 24 Aspire v1

# **PLAN OF SUBDIVISION**

## PS 818614D

#### CREATION OF RESTRICTION A

THE REGISTERED PROPRIETORS OF THE BURDENED LAND COVENANT WITH THE REGISTERED PROPRIETORS OF THE BENEFITED LAND AS SET OUT IN THE RESTRICTION WITH THE INTENT THAT THE BURDEN OF THE RESTRICTION RUNS WITH AND BINDS THE BURDENED LAND AND THE BENEFIT OF THE RESTRICTION IS ANNEXED TO AND RUNS WITH THE BENEFITED LAND. TABLE OF LAND BURDENED AND LAND BENEFITED

| BURDENED<br>LOT No. | BENEFITING LOTS ON<br>THIS PLAN | BURDENED<br>LOT No. | BENEFITING LOTS ON THIS PLAN       | BURDENED<br>LOT No. | BENEFITING LOTS ON<br>THIS PLAN | BURDENED<br>LOT No. | BENEFITING LOTS ON<br>THIS PLAN |
|---------------------|---------------