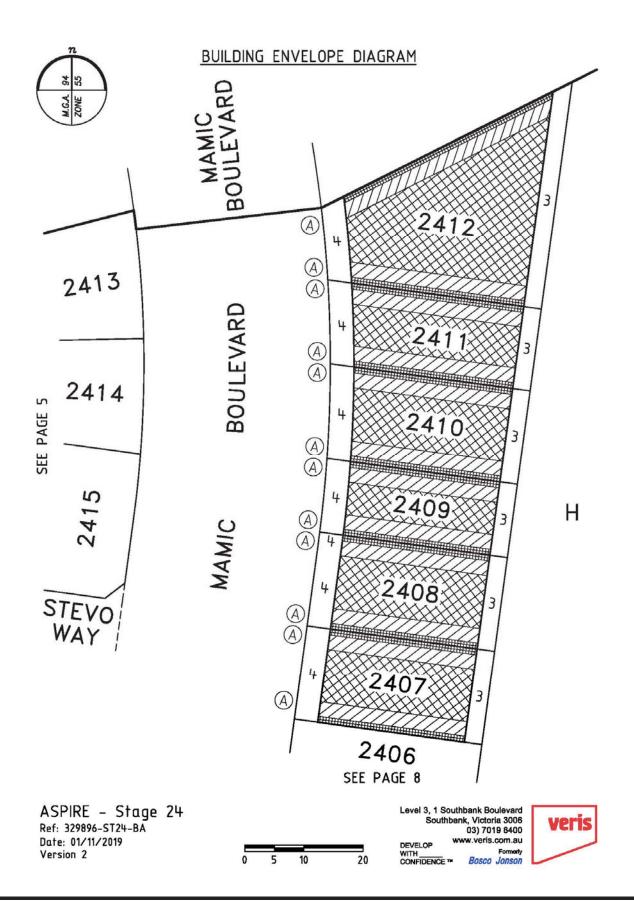

### **Approved Building Envelopes**

Any building on Lot 2401 to Lot 2428 and Lot 2432 to Lot 2450 (inclusive) within subdivision plan PS818614D must be contained within the building envelopes, associated setback profiles and written notes contained therein, except with the written consent of the Responsible Authority.

#### Notations

- The front and side setbacks are measured to the outermost walls of the buildings.
- Garages must be setback a minimum of 5.0m from the front street boundary unless otherwise noted.
- Walls less than 1.0m from the boundary must be within 200mm of the boundary.
- The BBZ shall be applicable to one side boundary only, one side boundary must be kept clear of buildings. Terrace style lots are exempt from this requirement.
- The setback to a side street boundary for a corner lot is 2m unless noted otherwise.
- Where the minimum front setback is 3.0m or more, porches, verandahs and architectural features can encroach into the front setback by up to 1.5m.
- Where the minimum front setback is less than 3.0m, porches, verandahs and architectural features can encroach into the front setback by up to 1.0m.