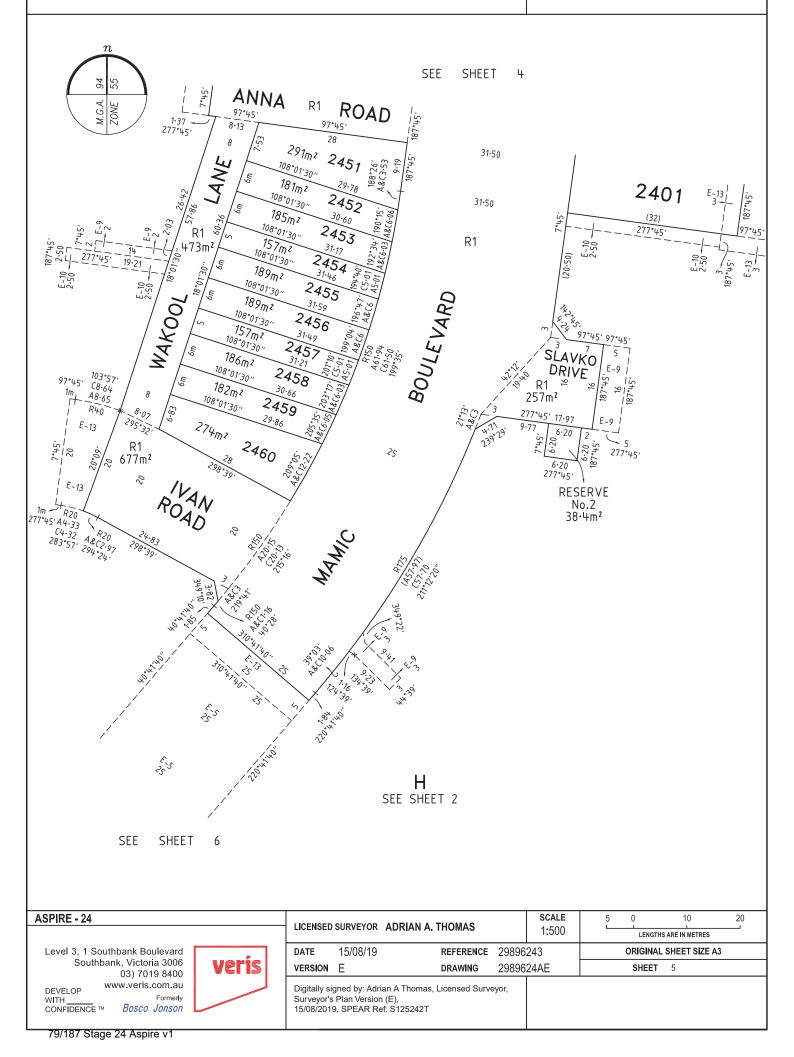

| <i>Jonso</i><br>ire v1                   |                                                                                                                                                                         |                                                                                               |                                                                                                                                                                             |                                                                                                                     |                                                   |  |  |



76/187 Stage 24 Aspire v1





78/187 Stage 24 Aspire v1

## PLAN OF SUBDIVISION

**PS 818614D** 





80/187 Stage 24 Aspire v1

# **PLAN OF SUBDIVISION**

## PS 818614D

#### CREATION OF RESTRICTION A

THE REGISTERED PROPRIETORS OF THE BURDENED LAND COVENANT WITH THE REGISTERED PROPRIETORS OF THE BENEFITED LAND AS SET OUT IN THE RESTRICTION WITH THE INTENT THAT THE BURDEN OF THE RESTRICTION RUNS WITH AND BINDS THE BURDENED LAND AND THE BENEFIT OF THE RESTRICTION IS ANNEXED TO AND RUNS WITH THE BENEFITED LAND. TABLE OF LAND BURDENED AND LAND BENEFITED

| BURDENED<br>LOT No. | BENEFITING LOTS ON<br>THIS PLAN | BURDENED<br>LOT No. | BENEFITING LOTS ON THIS PLAN       | BURDENED<br>LOT No. | BENEFITING LOTS ON<br>THIS PLAN | BURDENED<br>LOT No. | BENEFITING LOTS ON<br>THIS PLAN |
|---------------------|---------------------------------|---------------------|-------------------------------