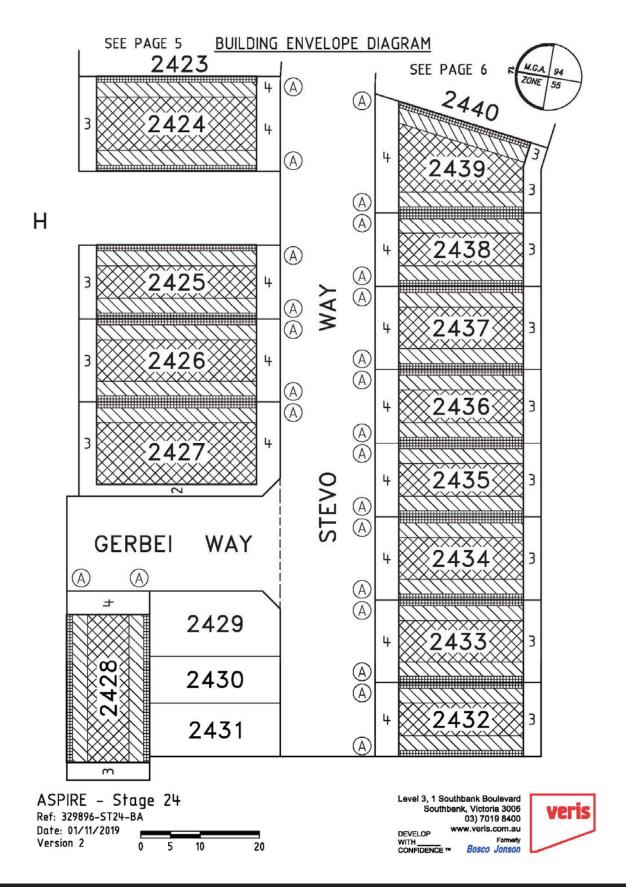

| BURDENED<br>LOT No. | BENEFITING LOTS ON<br>THIS PLAN | BURDENED<br>LOT No. | BENEFITING LOTS ON THIS PLAN       | BURDENED<br>LOT No. | BENEFITING LOTS ON<br>THIS PLAN | BURDENED<br>LOT No. | BENEFITING LOTS ON<br>THIS PLAN |
|---------------------|---------------------------------|---------------------|------------------------------------|---------------------|---------------------------------|---------------------|---------------------------------|
| 2401                | 2402                            | 2413                | 2414, 2420, 2421                   | 2425                | 2426                            | 2440                | 2439, 2441                      |
| 2402                | 2401, 2403                      | 2414                | 2413, 2415, 2416, 2417, 2420       | 2426                | 2425, 2427                      | 2441                | 2440, 2442                      |
| 2403                | 2402, 2404                      | 2415                | 2414, 2416                         | 2427                | 2426                            | 2442                | 2441, 2443                      |
| 2404                | 2403, 2405                      | 2416                | 2414, 2415, 2417                   | 2428                | 2429, 2430, 2431                | 2443                | 2442, 2444                      |
| 2405                | 2404, 2406                      | 2417                | 2414, 2416, 2418, 2420             | 2432                | 2433                            | 2444                | 2443, 2445                      |
| 2406                | 2405, 2407                      | 2418                | 2417, 2419, 2420                   | 2433                | 2432, 2434                      | 2445                | 2444, 2446, 2447, 2448, 2450    |
| 2407                | 2406, 2408                      | 2419                | 2418, 2420                         | 2434                | 2433, 2435                      | 2446                | 2445, 2447                      |
| 2408                | 2407, 2409                      | 2420                | 2413, 2414, 2417, 2418, 2419, 2421 | 2435                | 2434, 2436                      | 2447                | 2445, 2446, 2448                |
| 2409                | 2408, 2410                      | 2421                | 2413, 2420                         | 2436                | 2435, 2437                      | 2448                | 2445, 2447, 2449, 2450          |
| 2410                | 2409, 2411                      | 2422                | 2423                               | 2437                | 2436, 2438                      | 2449                | 2448, 2450                      |
| 2411                | 2410, 2412                      | 2423                | 2422, 2424                         | 2438                | 2437, 2439                      | 2450                | 2445, 2448, 2449                |
| 2412                | 2411                            | 2424                | 2423                               | 2439                | 2438, 2440                      |                     | -                               |

### **Approved Building Envelopes**

Any building on Lot 2401 to Lot 2428 and Lot 2432 to Lot 2450 (inclusive) within subdivision plan PS818614D must be contained within the building envelopes, associated setback profiles and written notes contained therein, except with the written consent of the Responsible Authority.