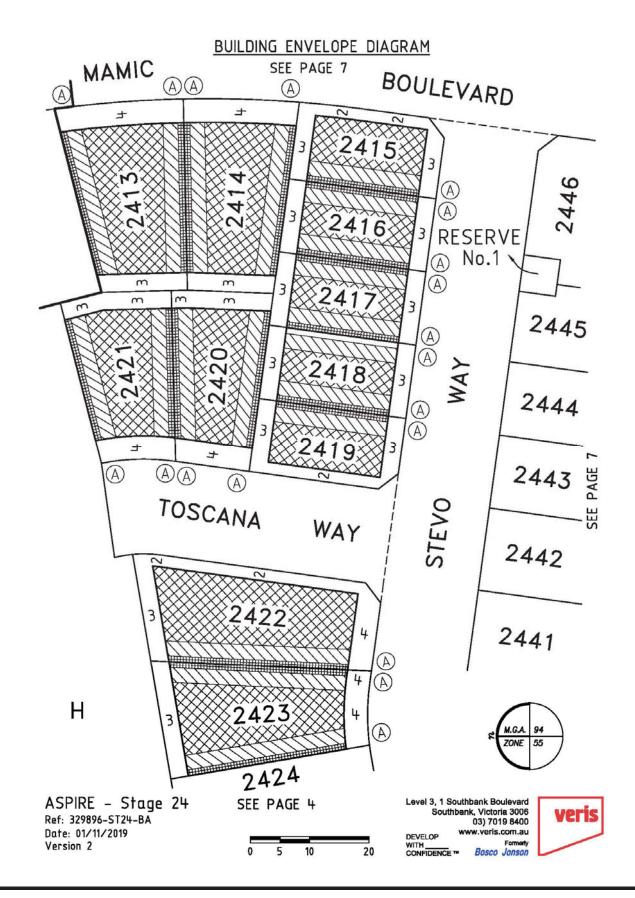

| BURDENED<br>LOT No. | BENEFITING LOTS ON<br>THIS PLAN | BURDENED<br>LOT No. | BENEFITING LOTS ON THIS PLAN       | BURDENED<br>LOT No. | BENEFITING LOTS ON<br>THIS PLAN | BURDENED<br>LOT No. | BENEFITING LOTS ON<br>THIS PLAN |
|---------------------|---------------------------------|---------------------|------------------------------------|---------------------|---------------------------------|---------------------|---------------------------------|
| 2401                | 2402                            | 2413                | 2414, 2420, 2421                   | 2425                | 2426                            | 2440                | 2439, 2441                      |
| 2402                | 2401, 2403                      | 2414                | 2413, 2415, 2416, 2417, 2420       | 2426                | 2425, 2427                      | 2441                | 2440, 2442                      |
| 2403                | 2402, 2404                      | 2415                | 2414, 2416                         | 2427                | 2426                            | 2442                | 2441, 2443                      |
| 2404                | 2403, 2405                      | 2416                | 2414, 2415, 2417                   | 2428                | 2429, 2430, 2431                | 2443                | 2442, 2444                      |
| 2405                | 2404, 2406                      | 2417                | 2414, 2416, 2418, 2420             | 2432                | 2433                            | 2444                | 2443, 2445                      |
| 2406                | 2405, 2407                      | 2418                | 2417, 2419, 2420                   | 2433                | 2432, 2434                      | 2445                | 2444, 2446, 2447, 2448, 2450    |
| 2407                | 2406, 2408                      | 2419                | 2418, 2420                         | 2434                | 2433, 2435                      | 2446                | 2445, 2447                      |
| 2408                | 2407, 2409                      | 2420                | 2413, 2414, 2417, 2418, 2419, 2421 | 2435                | 2434, 2436                      | 2447                | 2445, 2446, 2448                |
| 2409                | 2408, 2410                      | 2421                | 2413, 2420                         | 2436                | 2435, 2437                      | 2448                | 2445, 2447, 2449, 2450          |
| 2410                | 2409, 2411                      | 2422                | 2423                               | 2437                | 2436, 2438                      | 2449                | 2448, 2450                      |
| 2411                | 2410, 2412                      | 2423                | 2422, 2424                         | 2438                | 2437, 2439                      | 2450                | 2445, 2448, 2449                |
| 2412                | 2411                            | 2424                | 2423                               | 2439                | 2438, 2440                      |                     | -                               |

### **Approved Building Envelopes**

Any building on Lot 2401 to Lot 2428 and Lot 2432 to Lot 2450 (inclusive) within subdivision plan PS818614D must be contained within the building envelopes, associated setback profiles and written notes contained therein, except with the written consent of the Responsible Authority.