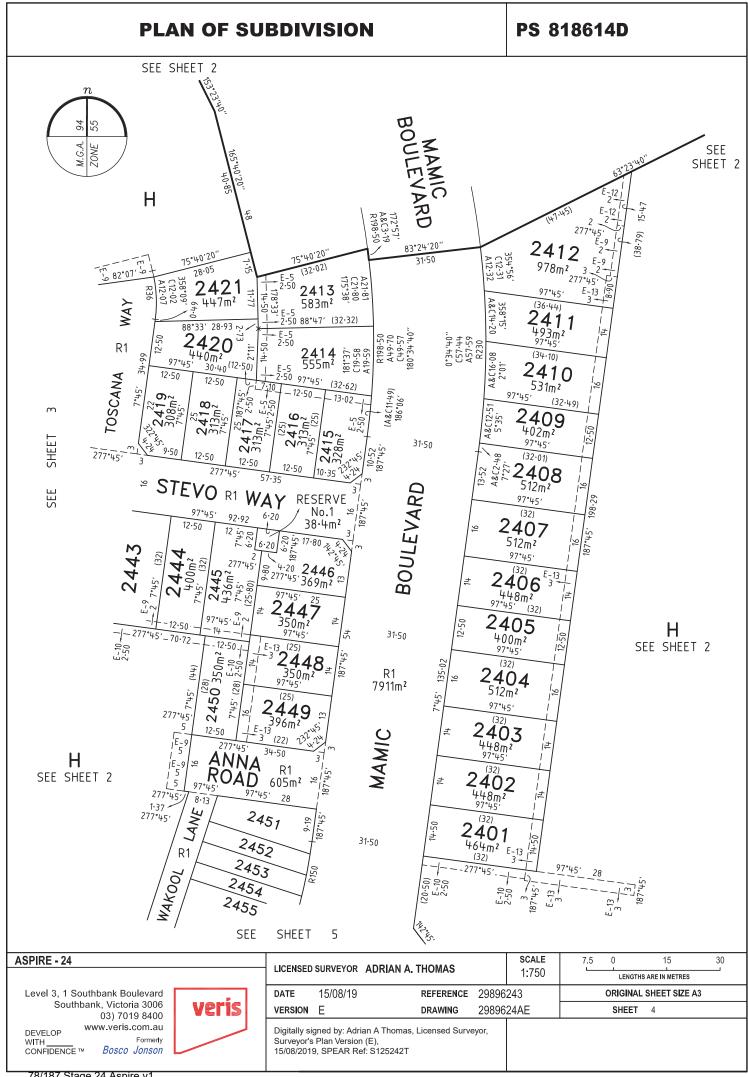

| <i>Jonso</i><br>ire v1                   |                                                                                                                                                                         |                                                                                               |                                                                                                                                                                             |                                                                                                                     |                                                   |  |  |



76/187 Stage 24 Aspire v1





78/187 Stage 24 Aspire v1

## PLAN OF SUBDIVISION

**PS 818614D** 





80/187 Stage 24 Aspire v1

# **PLAN OF SUBDIVISION**

## PS 818614D

#### CREATION OF RESTRICTION A

THE REGISTERED PROPRIETORS OF THE BURDENED LAND COVENANT WITH THE REGISTERED PROPRIETORS OF THE BENEFITED LAND AS SET OUT IN THE RESTRICTION WITH THE INTENT THAT THE BURDEN OF THE RESTRICTION RUNS WITH AND BINDS THE BURDENED LAND AND THE BENEFIT OF THE RESTRICTION IS ANNEXED TO AND RUNS WITH THE BENEFITED LAND. TABLE OF LAND BURDENED AND LAND BENEFITED

| BURDENED<br>LOT No. | BENEFITING LOTS ON<br>THIS PLAN | BURDENED<br>LOT No. | BENEFITING LOTS ON THIS PLAN       | BURDENED<br>LOT No. | BENEFITING LOTS ON<br>THIS PLAN | BURDENED<br>LOT No. | BENEFITING LOTS ON<br>THIS PLAN |
|---------------------|-----------------