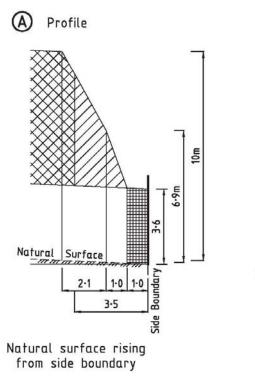

#### Notations

- The front and side setbacks are measured to the outermost walls of the buildings.
- Garages must be setback a minimum of 5.0m from the front street boundary unless otherwise noted.
- Walls less than 1.0m from the boundary must be within 200mm of the boundary.
- The BBZ shall be applicable to one side boundary only, one side boundary must be kept clear of buildings. Terrace style lots are exempt from this requirement.
- The setback to a side street boundary for a corner lot is 2m unless noted otherwise.
- Where the minimum front setback is 3.0m or more, porches, verandahs and architectural features can encroach into the front setback by up to 1.5m.
- Where the minimum front setback is less than 3.0m, porches, verandahs and architectural features can encroach into the front setback by up to 1.0m.

Refer "Diagrams and Plans" in this document for further definitions

Single Storey Building Envelope hatch types

Building to Boundary Zone

Double Storey Building Envelope hatch types

Overlooking Zone - Habitable room windows or raised open spaces are a source of overlooking

Non Overlooking Zone - Habitable room windows or raised open spaces are not a source of overlooking

ASPIRE - Stage 24 Ref: 329896-ST24-BA Date: 01/11/2019 Version 2 Level 3, 1 Southbank Boulevard Southbank, Victoria 3006 03) 7019 8400 DEVELOP WTH Formety CONFIDENCE Bosco Jonson

## THE BACK OF THIS FORM MUST NOT BE USED

sand Use Victoria contact details: see www.delwp.vic.gov.au/property>Contact us

PROFILE DIAGRAM

Natural surface falling from side boundary

ASPIRE - Stage 24 Ref: 329896-ST24-BA Date: 01/11/2019 Version 2