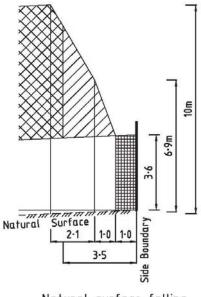

## THE BACK OF THIS FORM MUST NOT BE USED

sand Use Victoria contact details: see www.delwp.vic.gov.au/property>Contact us

PROFILE DIAGRAM

Natural surface falling from side boundary

ASPIRE - Stage 24 Ref: 329896-ST24-BA Date: 01/11/2019 Version 2