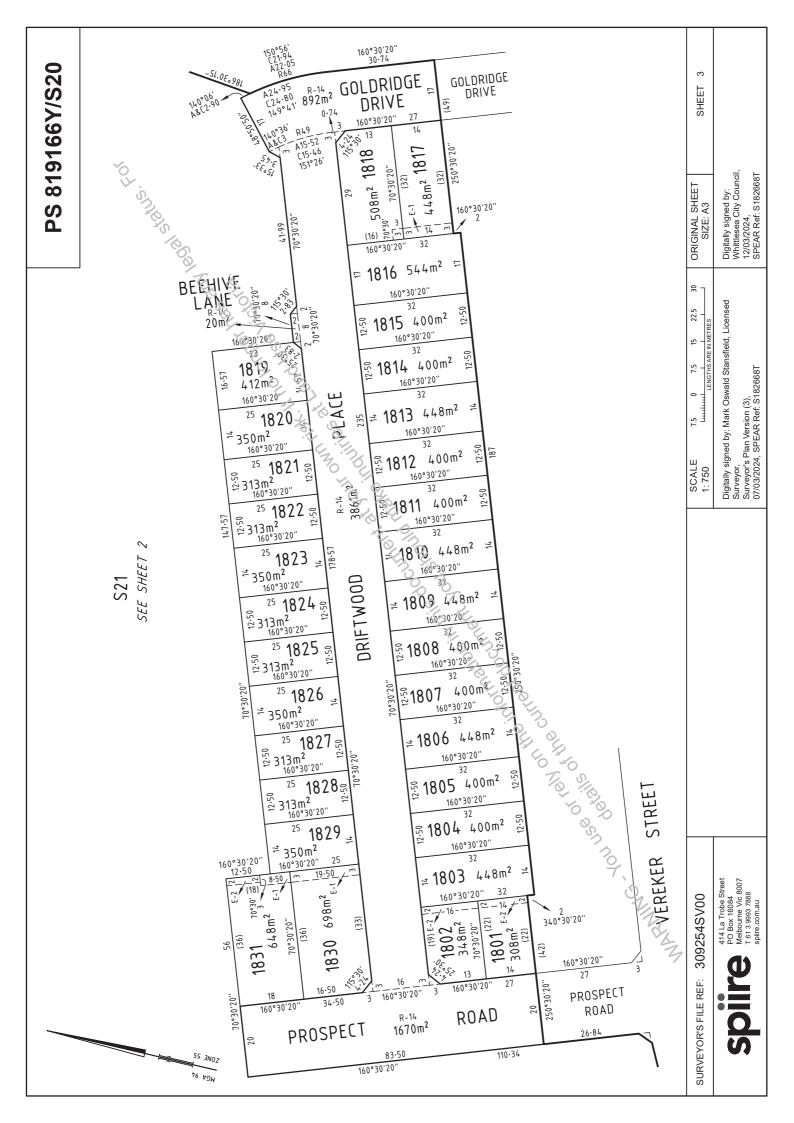

| spiire.com.au 07/03/2024, SPEAR Ref: |                                                                              |                       |                                                                                                                                                                                                                          |                                                                                | 01/05/2024<br>Assistant Registrar of Titles |                                                                 |  |  |





## PS 819166Y/S20

## **CREATION OF RESTRICTION No. 1**

The following restriction is to be created upon registration of this plan.

- Land to Benefit: Lots 1801 to 1831 (both inclusive)
- Land to be Burdened: Lots 1801 to 1831 (both inclusive)

Description of Restriction:

The registered proprietor or proprietors for the time being of a lot on this plan of subdivision his/her heirs, executors, administrators and transferees shall not at any time on the said lot or any part or parts thereof;

- Build or cause to be built or allow to be built or allow to remain more than one private dwelling (which expression shall include a house, apartment, unit or flat);
- Build or cause to be built or allow to be built or allow to remain a dwelling or any other improvements, or carry out cause to be c