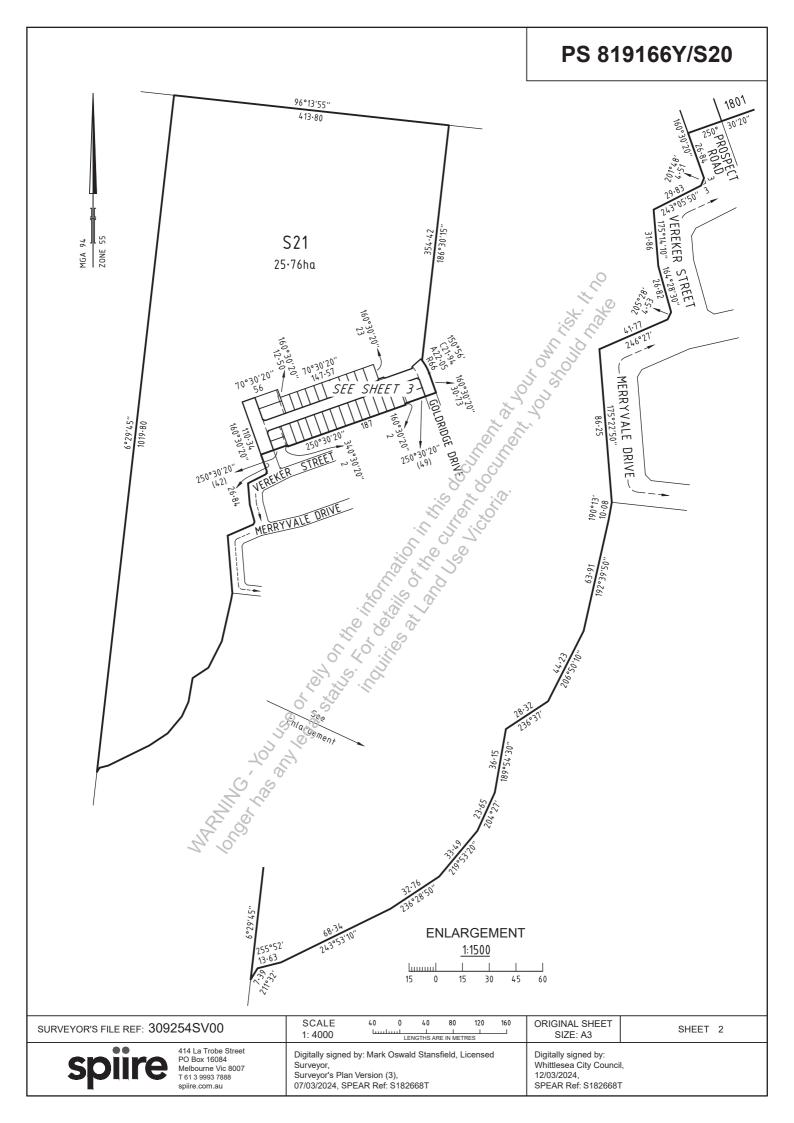

| spiire.com.au 07/03/2024, SPEAR Ref: |                                                                              |                       |                                                                                                                                                                                                                          |                                                                                | 01/05/2024<br>Assistant Registrar of Titles |                                                                 |  |  |





## PS 819166Y/S20

## **CREATION OF RESTRICTION No. 1**

The following restriction is to be created upon registration of this plan.

- Land to Benefit: Lots 1801 to 1831 (both inclusive)
- Land to be Burdened: Lots 1801 to 1831 (both inclusive)

Description of Restriction:

The registered proprietor or proprietors for the time being of a lot on this plan of subdivision his/her heirs, executors, administrators and transferees shall not at any time on the said lot or any part or parts thereof;

- Build or cause to be built or allow to be built or allow to remain more than one private dwelling (which expression shall include a house, apartment, unit or flat);
- Build or cause to be built or allow to be built or allow to remain a dwelling or any other improvements, or carry out cause to be