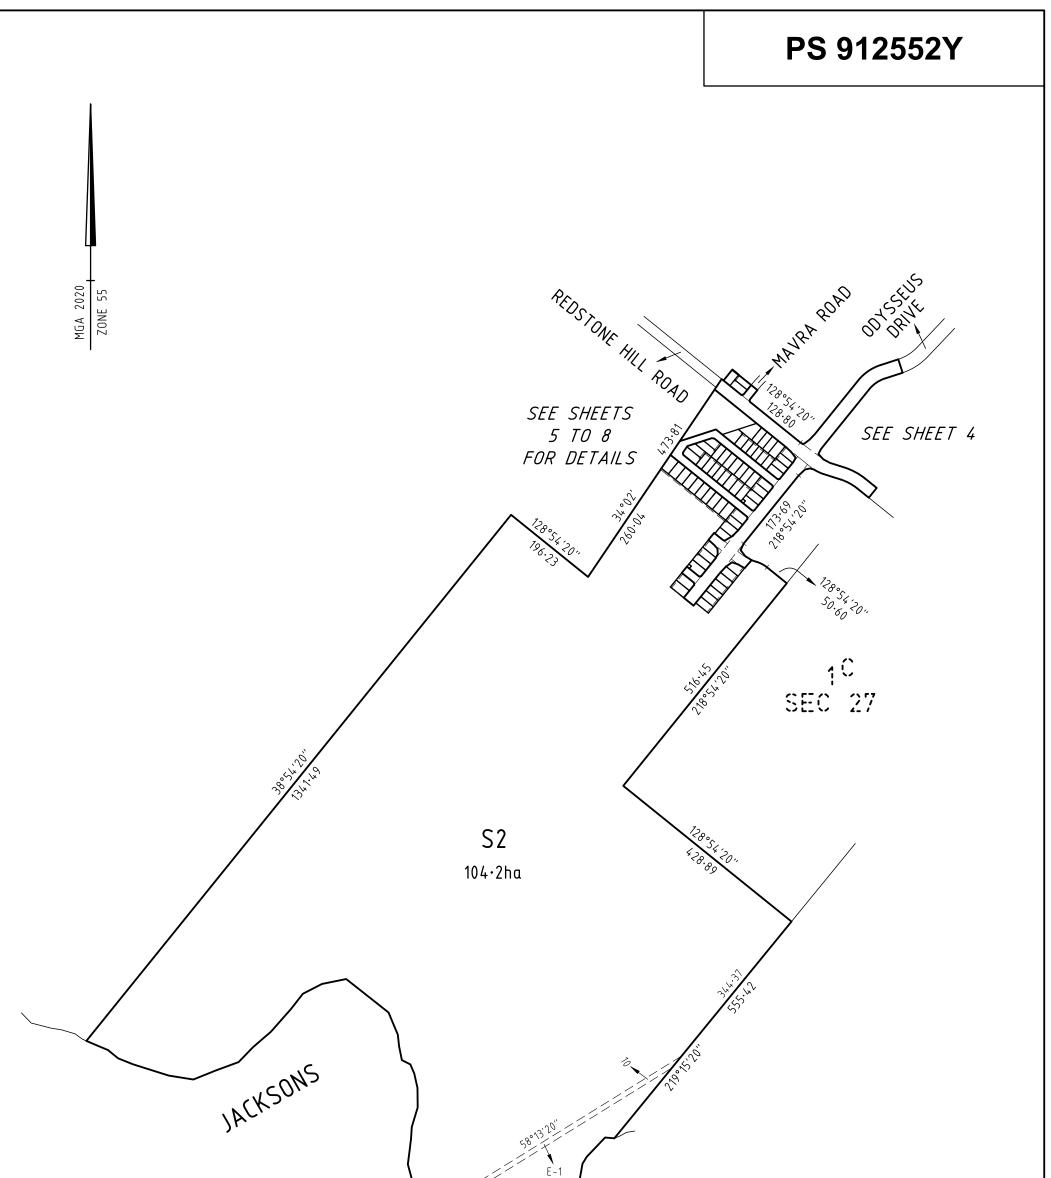

| PLAN OF                                                                                                                                                                                                                                                                                                                           | SUBDIV                                                                                                          | ISION                                                                        |                                                                                                                                                                                                        | EDITION 1                                                                                                                                                                                                                                                          | PS 912                                                                                                                                                | 552Y                                 |
|-----------------------------------------------------------------------------------------------------------------------------------------------------------------------------------------------------------------------------------------------------------------------------------------------------------------------------------|-----------------------------------------------------------------------------------------------------------------|------------------------------------------------------------------------------|--------------------------------------------------------------------------------------------------------------------------------------------------------------------------------------------------------|--------------------------------------------------------------------------------------------------------------------------------------------------------------------------------------------------------------------------------------------------------------------|-------------------------------------------------------------------------------------------------------------------------------------------------------|--------------------------------------|
| LOCATION OF I<br>PARISH: BULLA BU<br>TOWNSHIP: -<br>SECTION: 25<br>CROWN ALLOTMENT<br>CROWN PORTION:<br>TITLE REFERENCE:<br>LAST PLAN REFERE<br>POSTAL ADDRESS:<br>(at time of subdivision)                                                                                                                                       | ULLA<br>TS: 1B (PART)<br>-<br>C/T VOL<br>VOL<br>VOL<br>NCE: LOT A & I<br>LOT 2 ON<br>80 REDSTONI<br>SUNBURY, VI | FOL<br>FOL<br>FOL<br>B ON PS 8281<br>N PS 912540G<br>E HILL ROAD,<br>C. 3429 |                                                                                                                                                                                                        |                                                                                                                                                                                                                                                                    |                                                                                                                                                       |                                      |
| MGA 2020 CO-ORDII<br>(of approx centre of land in                                                                                                                                                                                                                                                                                 |                                                                                                                 | _                                                                            | ZONE: 55                                                                                                                                                                                               |                                                                                                                                                                                                                                                                    |                                                                                                                                                       |                                      |
| VESTING                                                                                                                                                                                                                                                                                                                           | OF ROADS A                                                                                                      | ND/OR RESI                                                                   | ERVES                                                                                                                                                                                                  |                                                                                                                                                                                                                                                                    | NOTATIONS                                                                                                                                             |                                      |
| IDENTIFIER<br>ROAD R-1<br>RESERVE Nos.1 & 2                                                                                                                                                                                                                                                                                       | I                                                                                                               | UNCIL / BODY / P<br>HUME CITY COU<br>CTRICITY NETW                           |                                                                                                                                                                                                        | Lots 1 to 1600 (both inclusive<br>Other purpose of this plan<br>To remove by agreement tha<br>Grant Volume 6007 Folio 264                                                                                                                                          | losed within thick continuous lines<br>e) and Lot S1 have been omitted fr<br>t part of the Carriageway Easeme<br>t that lies within Redstone Hill Roa | om this plan.<br>nt created in Crown |
| NOTATIONS   NOTATIONS   DEPTH LIMITATION : 15.24 METRES BELOW THE SURFACE APPLIES TO CROWN ALLOTMENT 1B   SURVEY:   This plan is based on survey   STAGING:   This is a staged subdivision   Planning Permit No. P22160   This survey has been connected to permanent marks No(s). 18, 33, 35 & 36   In Proclaimed Survey Area No |                                                                                                                 |                                                                              | APPLIES TO                                                                                                                                                                                             | section 6 (1) (k) (iv) of the Subdivision Act 1988.<br>To remove by agreement that part of the Carriageway Easement condition created in<br>PS 912540G that lies within Redstone Hill Road on this plan via section 6 (1) (k) (iv) of<br>the Subdivision Act 1988. |                                                                                                                                                       |                                      |
|                                                                                                                                                                                                                                                                                                                                   |                                                                                                                 |                                                                              | To remove by agreement the Carriageway, Drainage and Sewerage Easements created in PS 828173B now contained within Odysseus Drive on this plan via section 6 (1) (k) (iv) of the Subdivision Act 1988. |                                                                                                                                                                                                                                                                    |                                                                                                                                                       |                                      |
|                                                                                                                                                                                                                                                                                                                                   |                                                                                                                 |                                                                              | Subdivision Act 1988 are imp<br>LOTS ON THIS PLAN MAY E<br>CORPORATIONS<br>For details of Owners Corpor                                                                                                | ights mentioned in sub-section (2)<br>lied over any of the land in this pla<br>BE AFFECTED BY ONE OR MOR<br>ation(s) including; Purpose, Respo<br>poration Search Report, Owners C<br>al Information.                                                              | an.<br>E OWNERS<br>onsibility and Entitlement                                                                                                         |                                      |
|                                                                                                                                                                                                                                                                                                                                   |                                                                                                                 |                                                                              | EASEMENT II                                                                                                                                                                                            | NFORMATION                                                                                                                                                                                                                                                         |                                                                                                                                                       |                                      |
| LEGEND: A - Appurtena                                                                                                                                                                                                                                                                                                             | int Easement E -                                                                                                | Encumbering Eas                                                              | ement R - Encumber                                                                                                                                                                                     | ing Easement (Road)                                                                                                                                                                                                                                                |                                                                                                                                                       |                                      |
| Easement<br>Reference                                                                                                                                                                                                                                                                                                             | <sup>o</sup> urpose                                                                                             | Width<br>(Metres)                                                            | Origin                                                                                                                                                                                                 | n                                                                                                                                                                                                                                                                  | Land Benefited / In Favo                                                                                                                              | ur of                                |
|                                                                                                                                                                                                                                                                                                                                   | 414 La Tr                                                                                                       | 16 (69 LOTS<br>obe Street<br>6084                                            |                                                                                                                                                                                                        |                                                                                                                                                                                                                                                                    |                                                                                                                                                       | STAGE - 6.943ha<br>SHEET 1 OF 9      |