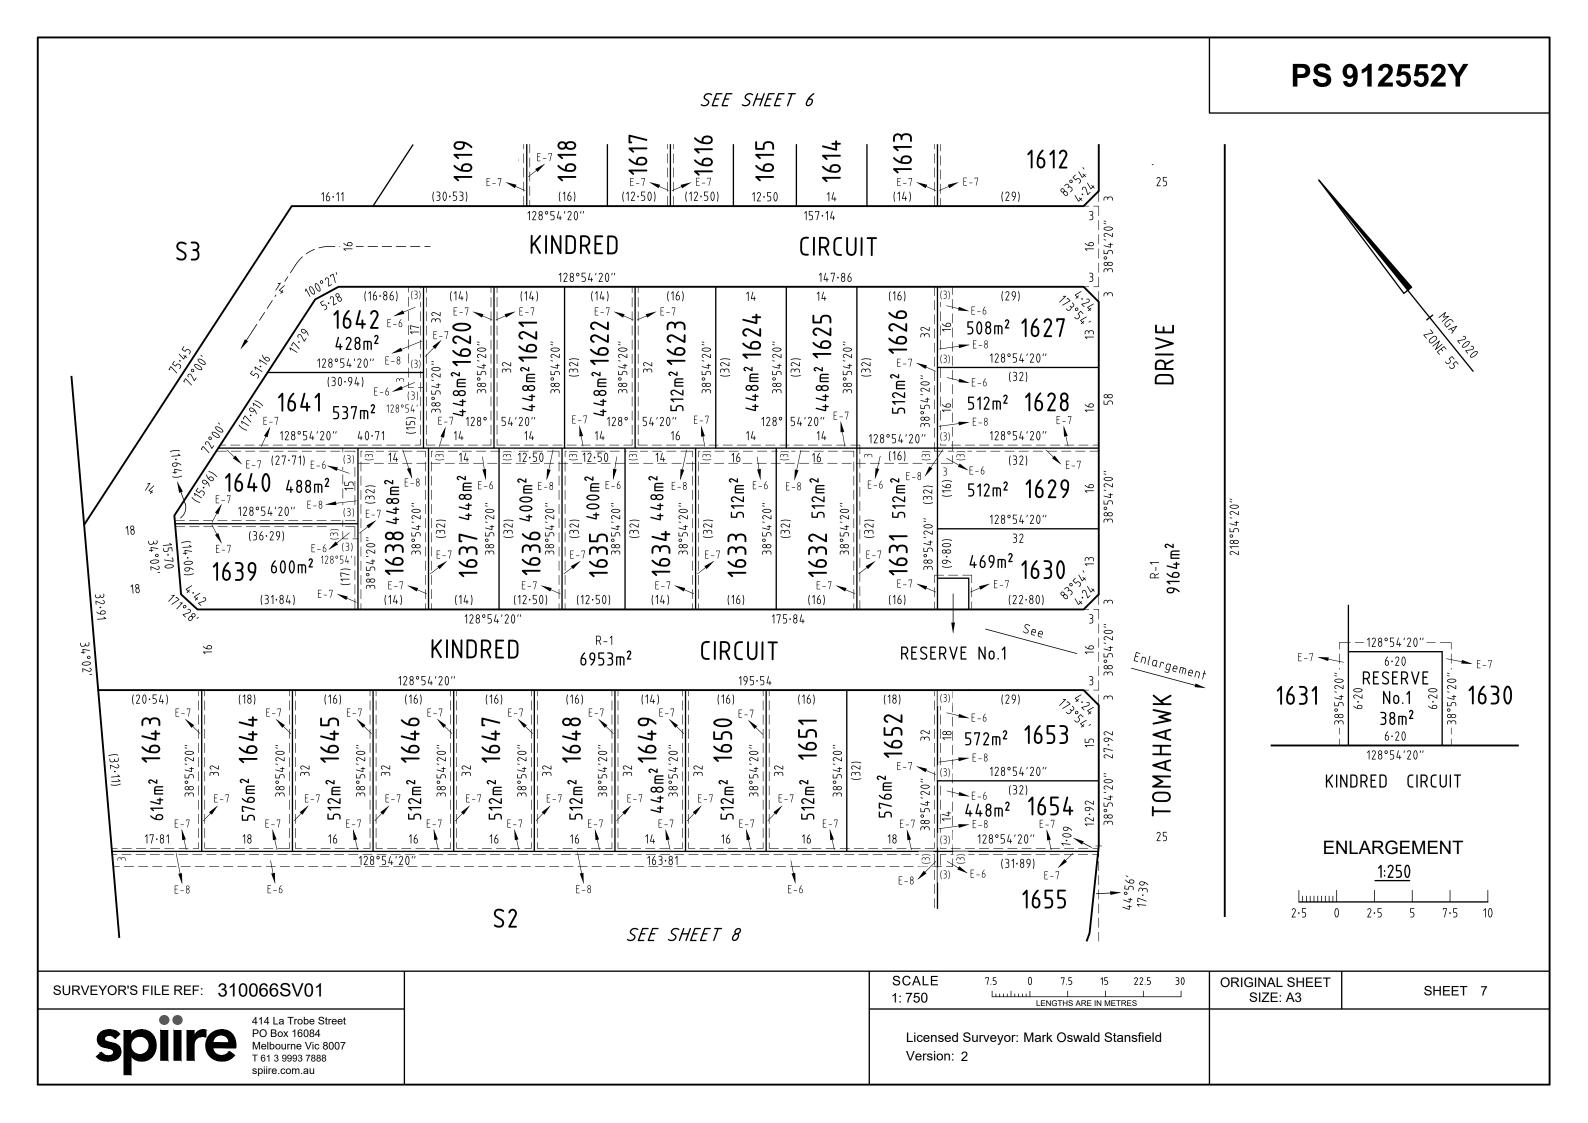

| SURVEYOR | s file ref: 310066SV01                                                                         |                                            |               | ORIGINAL SHEET<br>SIZE: A3 | SHEET 2 |
|----------|------------------------------------------------------------------------------------------------|--------------------------------------------|---------------|----------------------------|---------|
| S        | 414 La Trobe Street<br>PO Box 16084<br>Melbourne Vic 8007<br>T 61 3 9993 7888<br>spiire.com.au | Licensed Surveyor: Mark Oswa<br>Version: 2 | ld Stansfield |                            |         |