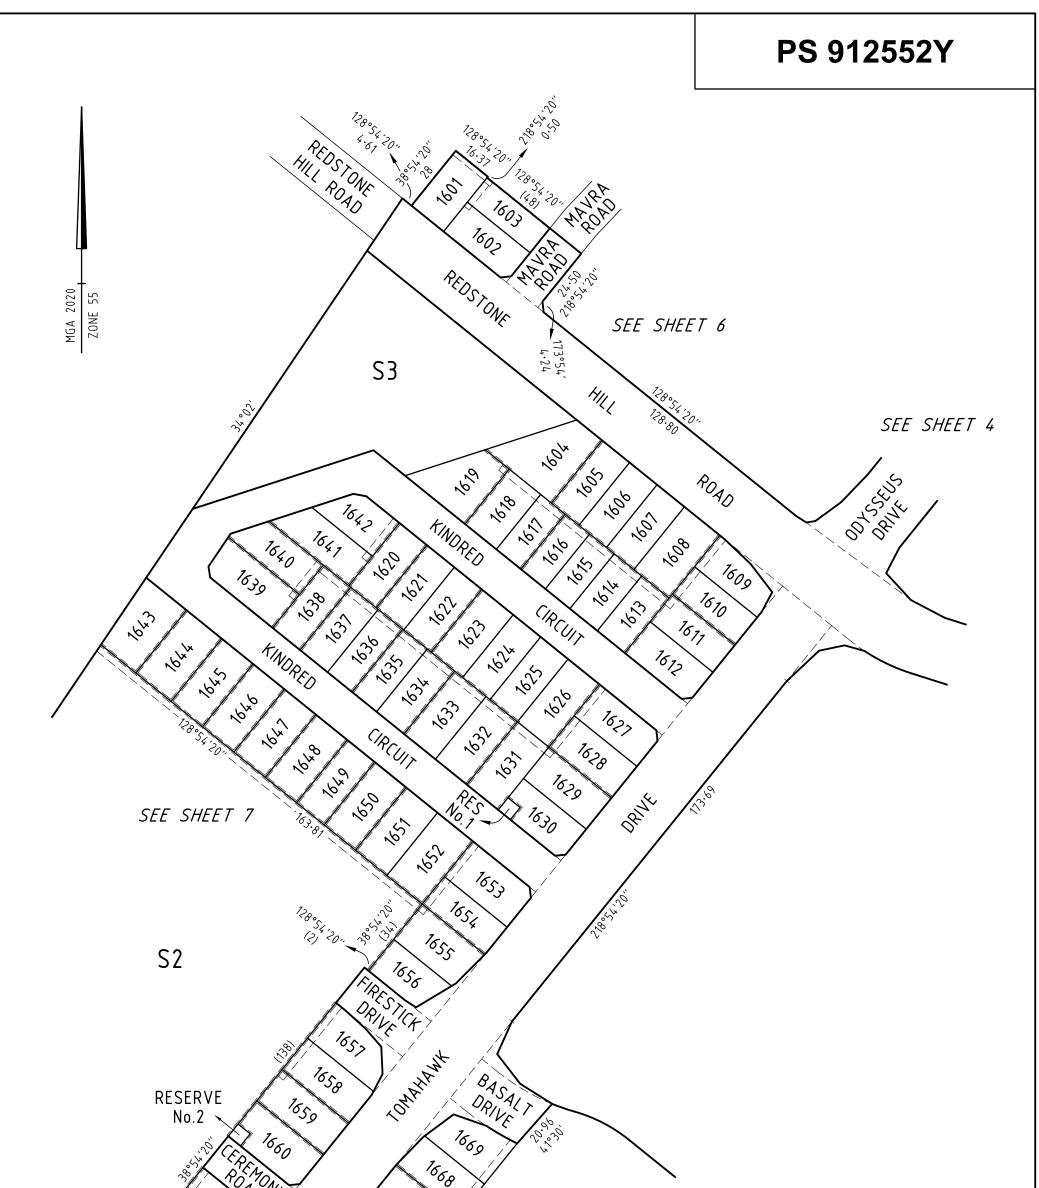

| PLAN OF                                                                                                                                                                                                                                                                                                                           | SUBDIV                                                                                                          | ISION                                                                        |                                                                                                                                                                                                        | EDITION 1                                                                                                                                                                                                                                                          | PS 912                                                                                                                                                | 552Y                                 |
|-----------------------------------------------------------------------------------------------------------------------------------------------------------------------------------------------------------------------------------------------------------------------------------------------------------------------------------|-----------------------------------------------------------------------------------------------------------------|------------------------------------------------------------------------------|--------------------------------------------------------------------------------------------------------------------------------------------------------------------------------------------------------|--------------------------------------------------------------------------------------------------------------------------------------------------------------------------------------------------------------------------------------------------------------------|-------------------------------------------------------------------------------------------------------------------------------------------------------|--------------------------------------|
| LOCATION OF I<br>PARISH: BULLA BU<br>TOWNSHIP: -<br>SECTION: 25<br>CROWN ALLOTMENT<br>CROWN PORTION:<br>TITLE REFERENCE:<br>LAST PLAN REFERE<br>POSTAL ADDRESS:<br>(at time of subdivision)                                                                                                                                       | ULLA<br>TS: 1B (PART)<br>-<br>C/T VOL<br>VOL<br>VOL<br>NCE: LOT A & I<br>LOT 2 ON<br>80 REDSTONI<br>SUNBURY, VI | FOL<br>FOL<br>FOL<br>B ON PS 8281<br>N PS 912540G<br>E HILL ROAD,<br>C. 3429 |                                                                                                                                                                                                        |                                                                                                                                                                                                                                                                    |                                                                                                                                                       |                                      |
| MGA 2020 CO-ORDII<br>(of approx centre of land in                                                                                                                                                                                                                                                                                 |                                                                                                                 | _                                                                            | ZONE: 55                                                                                                                                                                                               |                                                                                                                                                                                                                                                                    |                                                                                                                                                       |                                      |
| VESTING                                                                                                                                                                                                                                                                                                                           | OF ROADS A                                                                                                      | ND/OR RESI                                                                   | ERVES                                                                                                                                                                                                  |                                                                                                                                                                                                                                                                    | NOTATIONS                                                                                                                                             |                                      |
| IDENTIFIER<br>ROAD R-1<br>RESERVE Nos.1 & 2                                                                                                                                                                                                                                                                                       | I                                                                                                               | UNCIL / BODY / P<br>HUME CITY COU<br>CTRICITY NETW                           |                                                                                                                                                                                                        | Lots 1 to 1600 (both inclusive<br>Other purpose of this plan<br>To remove by agreement tha<br>Grant Volume 6007 Folio 264                                                                                                                                          | losed within thick continuous lines<br>e) and Lot S1 have been omitted fr<br>t part of the Carriageway Easeme<br>t that lies within Redstone Hill Roa | om this plan.<br>nt created in Crown |
| NOTATIONS   NOTATIONS   DEPTH LIMITATION : 15.24 METRES BELOW THE SURFACE APPLIES TO CROWN ALLOTMENT 1B   SURVEY:   This plan is based on survey   STAGING:   This is a staged subdivision   Planning Permit No. P22160   This survey has been connected to permanent marks No(s). 18, 33, 35 & 36   In Proclaimed Survey Area No |                                                                                                                 |                                                                              | APPLIES TO                                                                                                                                                                                             | section 6 (1) (k) (iv) of the Subdivision Act 1988.<br>To remove by agreement that part of the Carriageway Easement condition created in<br>PS 912540G that lies within Redstone Hill Road on this plan via section 6 (1) (k) (iv) of<br>the Subdivision Act 1988. |                                                                                                                                                       |                                      |
|                                                                                                                                                                                                                                                                                                                                   |                                                                                                                 |                                                                              | To remove by agreement the Carriageway, Drainage and Sewerage Easements created in PS 828173B now contained within Odysseus Drive on this plan via section 6 (1) (k) (iv) of the Subdivision Act 1988. |                                                                                                                                                                                                                                                                    |                                                                                                                                                       |                                      |
|                                                                                                                                                                                                                                                                                                                                   |                                                                                                                 |                                                                              | Subdivision Act 1988 are imp<br>LOTS ON THIS PLAN MAY E<br>CORPORATIONS<br>For details of Owners Corpor                                                                                                | ights mentioned in sub-section (2)<br>lied over any of the land in this pla<br>BE AFFECTED BY ONE OR MOR<br>ation(s) including; Purpose, Respo<br>poration Search Report, Owners C<br>al Information.                                                              | an.<br>E OWNERS<br>onsibility and Entitlement                                                                                                         |                                      |
|                                                                                                                                                                                                                                                                                                                                   |                                                                                                                 |                                                                              | EASEMENT II                                                                                                                                                                                            | NFORMATION                                                                                                                                                                                                                                                         |                                                                                                                                                       |                                      |
| LEGEND: A - Appurtena                                                                                                                                                                                                                                                                                                             | int Easement E -                                                                                                | Encumbering Eas                                                              | ement R - Encumber                                                                                                                                                                                     | ing Easement (Road)                                                                                                                                                                                                                                                |                                                                                                                                                       |                                      |
| Easement<br>Reference                                                                                                                                                                                                                                                                                                             | <sup>o</sup> urpose                                                                                             | Width<br>(Metres)                                                            | Origin                                                                                                                                                                                                 | n                                                                                                                                                                                                                                                                  | Land Benefited / In Favo                                                                                                                              | ur of                                |
|                                                                                                                                                                                                                                                                                                                                   | 414 La Tr                                                                                                       | 16 (69 LOTS<br>obe Street<br>6084                                            |                                                                                                                                                                                                        |                                                                                                                                                                                                                                                                    |                                                                                                                                                       | STAGE - 6.943ha<br>SHEET 1 OF 9      |