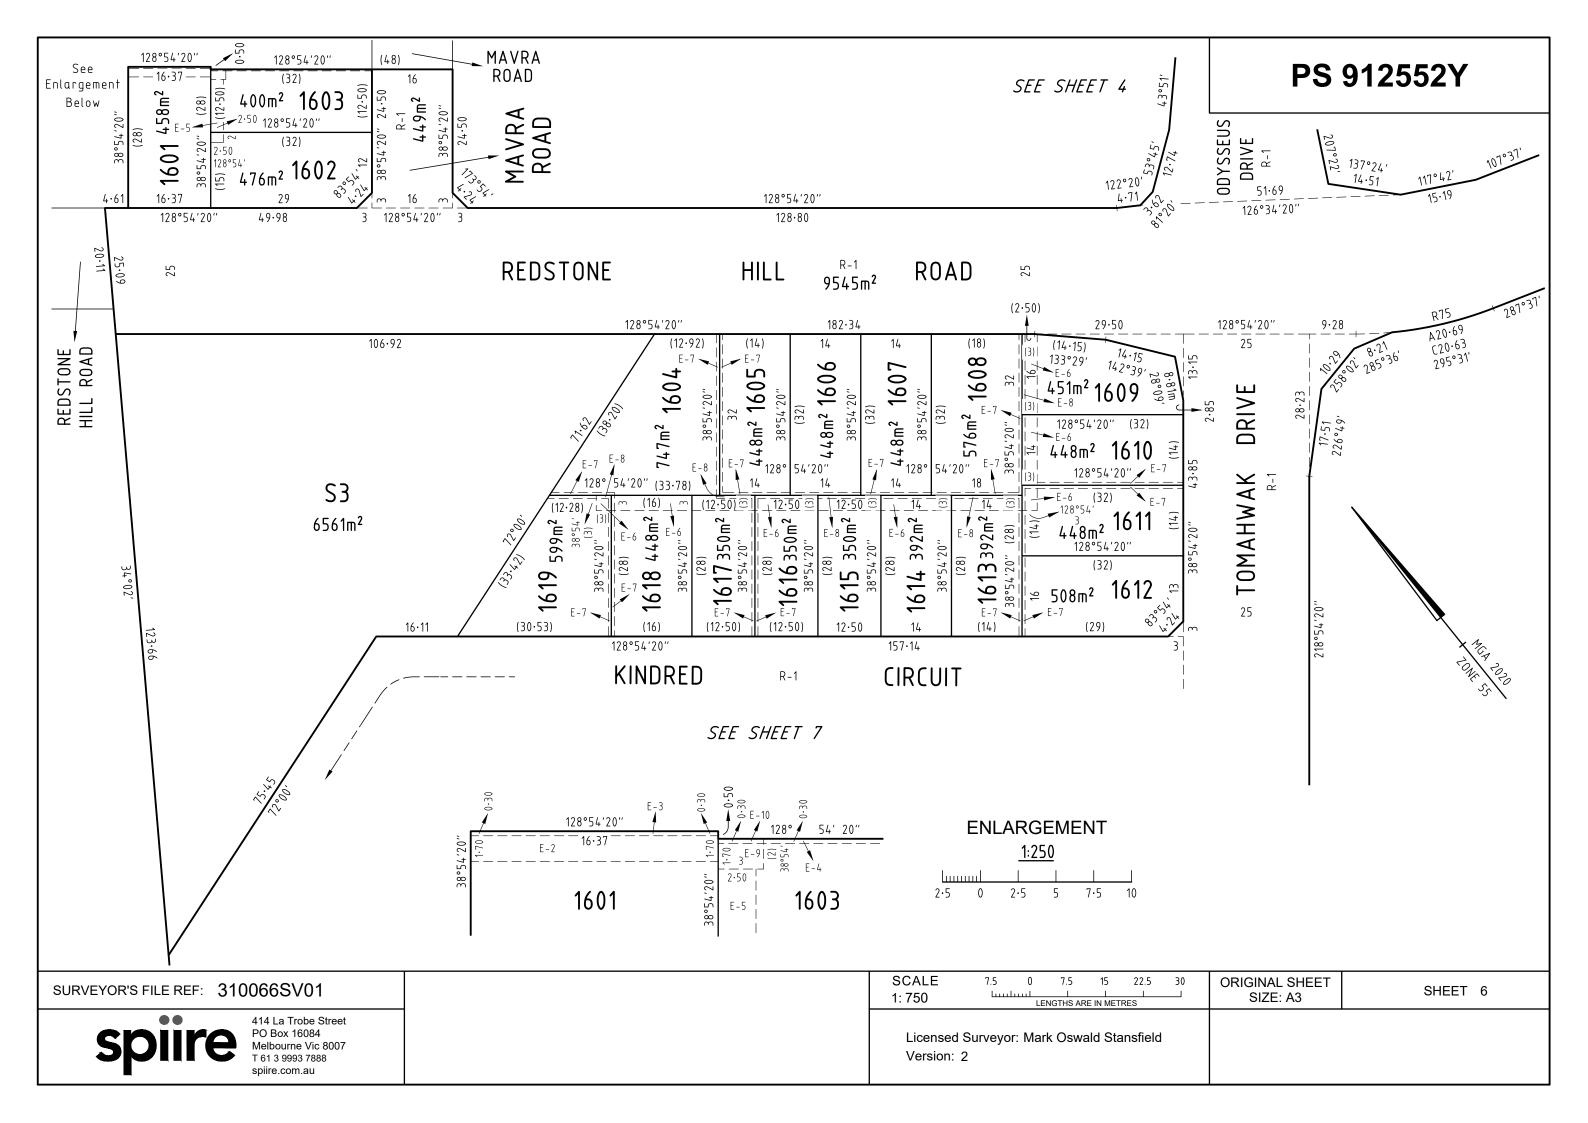

| SURVEYOR | s file ref: 310066SV01                                                                         |                                            |               | ORIGINAL SHEET<br>SIZE: A3 | SHEET 2 |
|----------|------------------------------------------------------------------------------------------------|--------------------------------------------|---------------|----------------------------|---------|
| S        | 414 La Trobe Street<br>PO Box 16084<br>Melbourne Vic 8007<br>T 61 3 9993 7888<br>spiire.com.au | Licensed Surveyor: Mark Oswa<br>Version: 2 | ld Stansfield |                            |         |