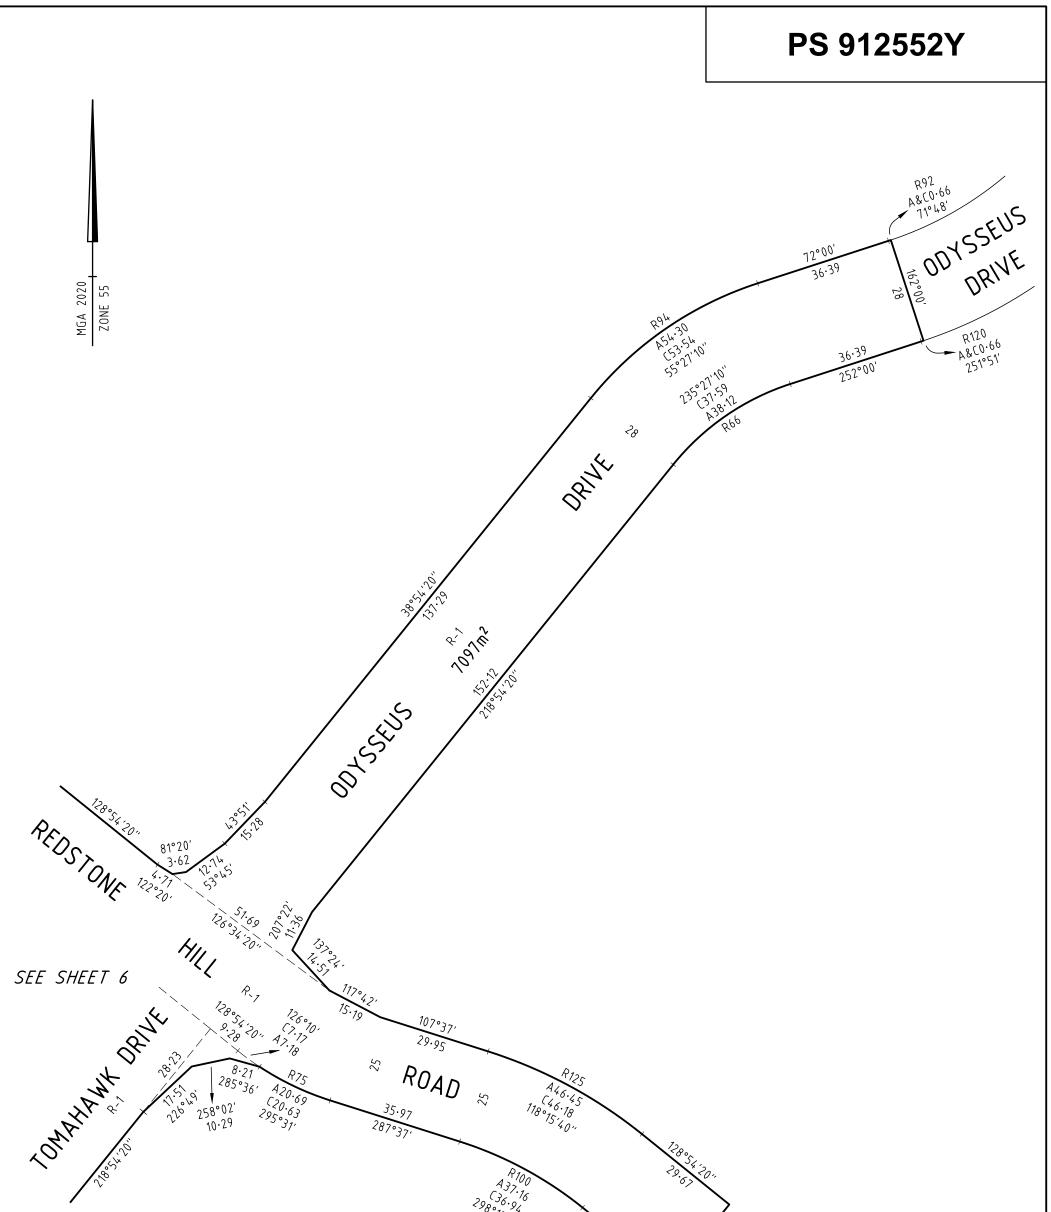

| PLAN OF                                                                                                                                                                                                                                                                                                                           | SUBDIV                                                                                                          | ISION                                                                        |                                                                                                                                                                                                        | EDITION 1                                                                                                                                                                                                                                                          | PS 912                                                                                                                                                | 552Y                                 |
|-----------------------------------------------------------------------------------------------------------------------------------------------------------------------------------------------------------------------------------------------------------------------------------------------------------------------------------|-----------------------------------------------------------------------------------------------------------------|------------------------------------------------------------------------------|--------------------------------------------------------------------------------------------------------------------------------------------------------------------------------------------------------|--------------------------------------------------------------------------------------------------------------------------------------------------------------------------------------------------------------------------------------------------------------------|-------------------------------------------------------------------------------------------------------------------------------------------------------|--------------------------------------|
| LOCATION OF I<br>PARISH: BULLA BU<br>TOWNSHIP: -<br>SECTION: 25<br>CROWN ALLOTMENT<br>CROWN PORTION:<br>TITLE REFERENCE:<br>LAST PLAN REFERE<br>POSTAL ADDRESS:<br>(at time of subdivision)                                                                                                                                       | ULLA<br>TS: 1B (PART)<br>-<br>C/T VOL<br>VOL<br>VOL<br>NCE: LOT A & I<br>LOT 2 ON<br>80 REDSTONI<br>SUNBURY, VI | FOL<br>FOL<br>FOL<br>B ON PS 8281<br>N PS 912540G<br>E HILL ROAD,<br>C. 3429 |                                                                                                                                                                                                        |                                                                                                                                                                                                                                                                    |                                                                                                                                                       |                                      |
| MGA 2020 CO-ORDII<br>(of approx centre of land in                                                                                                                                                                                                                                                                                 |                                                                                                                 | _                                                                            | ZONE: 55                                                                                                                                                                                               |                                                                                                                                                                                                                                                                    |                                                                                                                                                       |                                      |
| VESTING                                                                                                                                                                                                                                                                                                                           | OF ROADS A                                                                                                      | ND/OR RESI                                                                   | ERVES                                                                                                                                                                                                  |                                                                                                                                                                                                                                                                    | NOTATIONS                                                                                                                                             |                                      |
| IDENTIFIER<br>ROAD R-1<br>RESERVE Nos.1 & 2                                                                                                                                                                                                                                                                                       | I                                                                                                               | UNCIL / BODY / P<br>HUME CITY COU<br>CTRICITY NETW                           |                                                                                                                                                                                                        | Lots 1 to 1600 (both inclusive<br>Other purpose of this plan<br>To remove by agreement tha<br>Grant Volume 6007 Folio 264                                                                                                                                          | losed within thick continuous lines<br>e) and Lot S1 have been omitted fr<br>t part of the Carriageway Easeme<br>t that lies within Redstone Hill Roa | om this plan.<br>nt created in Crown |
| NOTATIONS   NOTATIONS   DEPTH LIMITATION : 15.24 METRES BELOW THE SURFACE APPLIES TO CROWN ALLOTMENT 1B   SURVEY:   This plan is based on survey   STAGING:   This is a staged subdivision   Planning Permit No. P22160   This survey has been connected to permanent marks No(s). 18, 33, 35 & 36   In Proclaimed Survey Area No |                                                                                                                 |                                                                              | APPLIES TO                                                                                                                                                                                             | section 6 (1) (k) (iv) of the Subdivision Act 1988.<br>To remove by agreement that part of the Carriageway Easement condition created in<br>PS 912540G that lies within Redstone Hill Road on this plan via section 6 (1) (k) (iv) of<br>the Subdivision Act 1988. |                                                                                                                                                       |                                      |
|                                                                                                                                                                                                                                                                                                                                   |                                                                                                                 |                                                                              | To remove by agreement the Carriageway, Drainage and Sewerage Easements created in PS 828173B now contained within Odysseus Drive on this plan via section 6 (1) (k) (iv) of the Subdivision Act 1988. |                                                                                                                                                                                                                                                                    |                                                                                                                                                       |                                      |
|                                                                                                                                                                                                                                                                                                                                   |                                                                                                                 |                                                                              | Subdivision Act 1988 are imp<br>LOTS ON THIS PLAN MAY E<br>CORPORATIONS<br>For details of Owners Corpor                                                                                                | ights mentioned in sub-section (2)<br>lied over any of the land in this pla<br>BE AFFECTED BY ONE OR MOR<br>ation(s) including; Purpose, Respo<br>poration Search Report, Owners C<br>al Information.                                                              | an.<br>E OWNERS<br>onsibility and Entitlement                                                                                                         |                                      |
|                                                                                                                                                                                                                                                                                                                                   |                                                                                                                 |                                                                              | EASEMENT II                                                                                                                                                                                            | NFORMATION                                                                                                                                                                                                                                                         |                                                                                                                                                       |                                      |
| LEGEND: A - Appurtena                                                                                                                                                                                                                                                                                                             | int Easement E -                                                                                                | Encumbering Eas                                                              | ement R - Encumber                                                                                                                                                                                     | ing Easement (Road)                                                                                                                                                                                                                                                |                                                                                                                                                       |                                      |
| Easement<br>Reference                                                                                                                                                                                                                                                                                                             | <sup>o</sup> urpose                                                                                             | Width<br>(Metres)                                                            | Origin                                                                                                                                                                                                 | n                                                                                                                                                                                                                                                                  | Land Benefited / In Favo                                                                                                                              | ur of                                |
|                                                                                                                                                                                                                                                                                                                                   | 414 La Tr                                                                                                       | 16 (69 LOTS<br>obe Street<br>6084                                            |                                                                                                                                                                                                        |                                                                                                                                                                                                                                                                    |                                                                                                                                                       | STAGE - 6.943ha<br>SHEET 1 OF 9      |