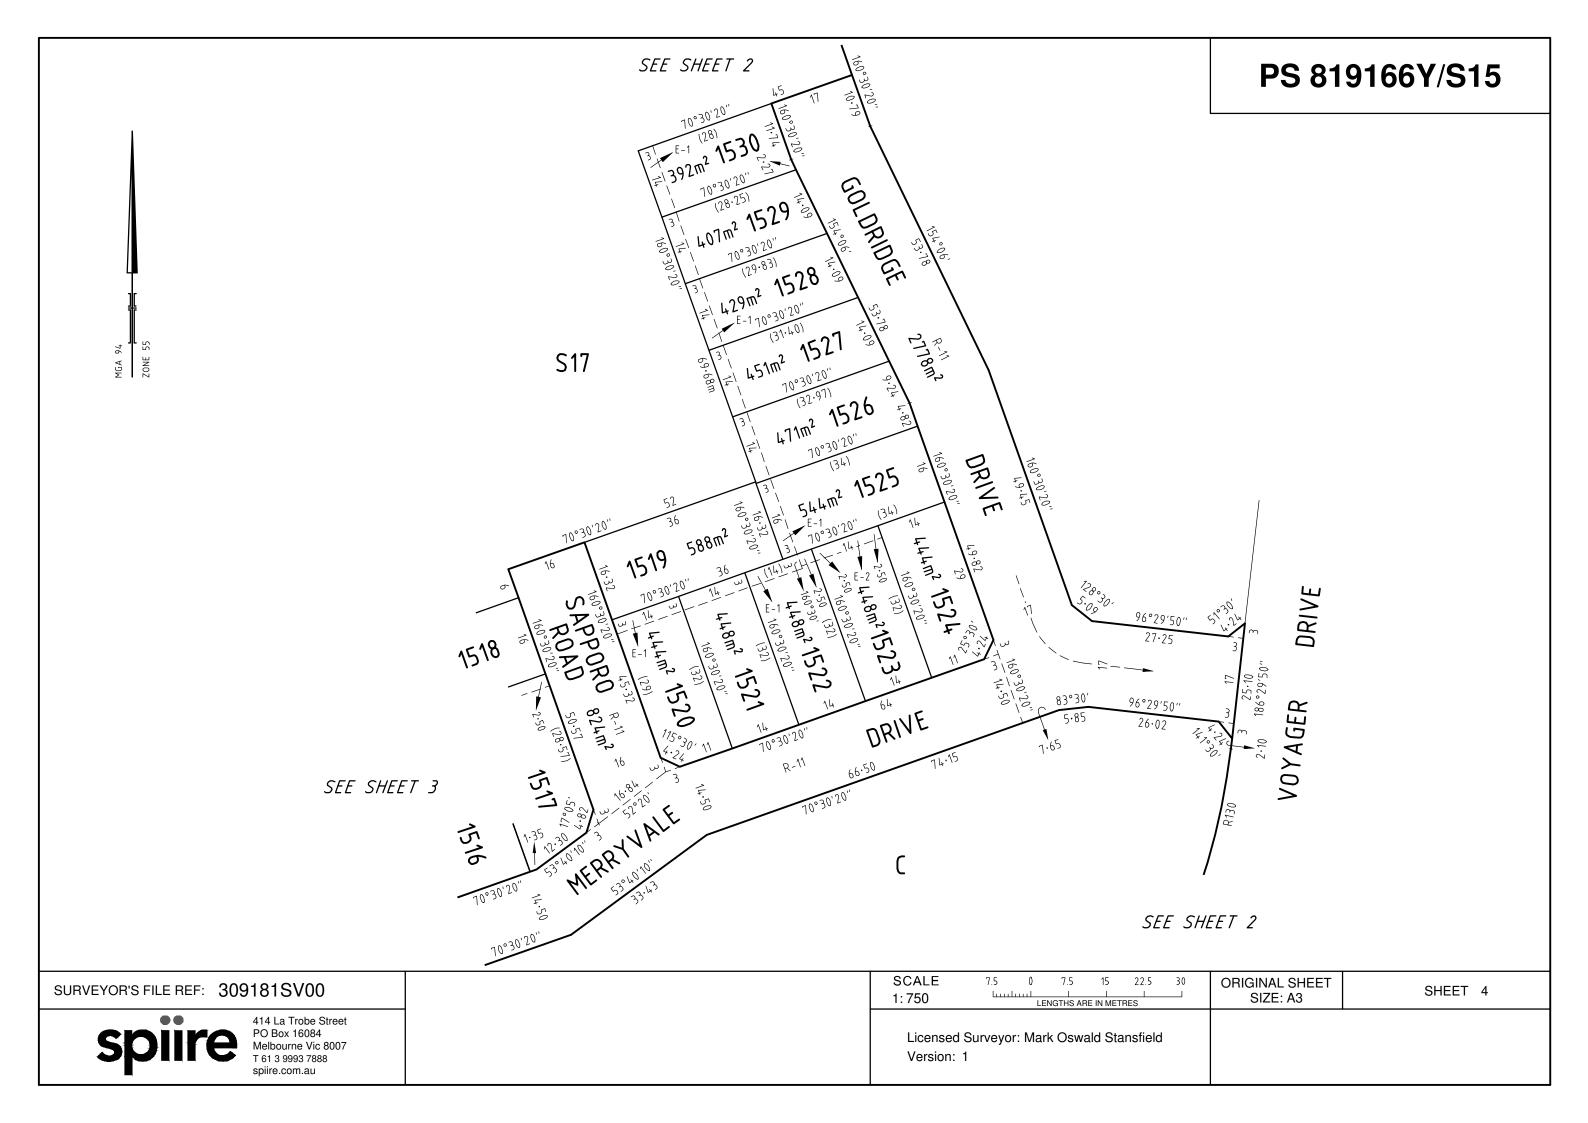

RATHDOWNE ESTATE - STAGE 15 (30 LOTS)

AREA OF STAGE - 7.861ha

414 La Trobe Street PO Box 16084 Melbourne Vic 8007 T 61 3 9993 7888 spiire.com.au SURVEYORS FILE REF: 309181SV00

ORIGINAL SHEET SIZE: A3

SHEET 1 OF 5

## PS 819166Y/S15

# OWNERS CORPORATION SCHEDULE

PS819166Y/S15

| Owners Corporation No.                                               |             |                         |   |     | 1                                                                                                                                           |           |        |     |             | Plan No.  | PS819166Y/S   |                |           |
|----------------------------------------------------------------------|-------------|-------------------------|---|-----|---------------------------------------------------------------------------------------------------------------------------------------------|-----------|--------|-----|-------------|-----------|---------------|----------------|-----------|
| Land affected by Owners Corporation                                  |             |                         |   |     | Lots:  All of the Lots in the table below and Common Property No 1. All existing Lots in Owners Corporation No 1 not affected by this plan. |           |        |     |             |           |               |                |           |
|                                                                      |             |                         |   |     | Common Property No.:                                                                                                                        |           |        |     |             |           |               |                |           |
| Limitations of Owners Corporation:                                   |             |                         |   |     | Unlimited                                                                                                                                   |           |        |     |             |           |               |                |           |
| Notations                                                            |             |                         |   |     |                                                                                                                                             |           |        |     |             |           |               |                |           |
|                                                                      |             |                         |   |     |                                                                                                                                             |           |        |     |             |           |               |                |           |
|                                                                      |             |                         |   |     |                                                                                                                                             |           |        |     |             |           | Totals        |                |           |
|                                                                      |             |                         |   |     |                                                                                                                                             |           |        |     |             |           |               | Entitlement    | Liability |
|                                                                      |             |                         |   |     |                                                                                                                                             |           |        |     |             |           | This schedule | 10300          | 301       |
|                                                                      |             |                         |   |     |                                                                                                                                             |           |        |     |             |           | Previous      |                |           |
|                                                                      |             |                         |   |     |                                                                                                                                             |           |        |     |             |           | stages        |                |           |
|                                                                      |             |                         |   |     |                                                                                                                                             |           |        |     |             |           | Overall Total | 10300          | 301       |
|                                                                      |             |                         |   |     |                                                                                                                                             |           |        |     |             |           |               |                |           |
| Lot Entitlement and Lot Liability                                    |             |                         |   |     |                                                                                                                                             |           |        |     |             |           |               |                |           |
| Lot                                                                  | Entitlement | Liability               |   | Lot | Entitlement                                                                                                                                 | Liability |        | Lot | Entitlement | Liability | Lot           | Entitlement    | Liability |
| 1501                                                                 | 10          | 10                      |   |     |                                                                                                                                             |           |        |     |             |           |               |                |           |
| 1502                                                                 | 10          | 10                      |   |     |                                                                                                                                             |           |        |     |             |           |               |                |           |
| 1503<br>1504                                                         | 10<br>10    | 10<br>10                |   |     |                                                                                                                                             |           |        |     |             |           |               |                |           |
| 1504<br>1505                                                         | 10<br>10    | 10<br>10                |   |     |                                                                                                                                             |           |        |     |             |           |               |                |           |
| 1505                                                                 | 10          | 10                      |   |     |                                                                                                                                             |           |        |     |             |           |               |                |           |
| 1507                                                                 | 10          | 10                      |   |     |                                                                                                                                             |           |        |     |             |           |               |                |           |
| 1508                                                                 | 10          | 10                      |   |     |                                                                                                                                             |           |        |     |             |           |               |                |           |
| 1509                                                                 | 10          | 10                      |   |     |                                                                                                                                             |           |        |     |             |           |               |                |           |
| 1510                                                                 | 10          | 10                      |   |     |                                                                                                                                             |           |        |     |             |           |               |                |           |
| 1511                                                                 | 10          | 10                      |   |     |                                                                                                                                             |           |        |     |             |           |               |                |           |
| 1512<br>1513                                                         | 10<br>10    | 10<br>10                |   |     |                                                                                                                                             |           |        |     |             |           |               |                |           |
| 1514                                                                 | 10          | 10                      |   |     |                                                                                                                                             |           |        |     |             |           |               |                |           |
| 1515                                                                 | 10          | 10                      |   |     |                                                                                                                                             |           |        |     |             |           |               |                |           |
| 1516                                                                 | 10          | 10                      |   |     |                                                                                                                                             |           |        |     |             |           |               |                |           |
| 1517                                                                 | 10          | 10                      |   |     |                                                                                                                                             |           |        |     |             |           |               |                |           |
| 1518                                                                 | 10          | 10                      |   |     |                                                                                                                                             |           |        |     |             |           |               |                |           |
| 1519<br>1520                                                         | 10<br>10    | 10<br>10                |   |     |                                                                                                                                             |           |        |     |             |           |               |                |           |
| 1521                                                                 | 10          | 10                      |   |     |                                                                                                                                             |           |        |     |             |           |               |                |           |
| 1522                                                                 | 10          | 10                      |   |     |                                                                                                                                             |           |        |     |             |           |               |                |           |
| 1523                                                                 | 10          | 10                      |   |     |                                                                                                                                             |           |        |     |             |           |               |                |           |
| 1524                                                                 | 10          | 10                      |   |     |                                                                                                                                             |           |        |     |             |           |               |                |           |
| 1525                                                                 | 10          | 10                      |   |     |                                                                                                                                             |           |        |     |             |           |               |                |           |
| 1526<br>1527                                                         | 10<br>10    | 10<br>10                |   |     |                                                                                                                                             |           |        |     |             |           |               |                |           |
| 1527                                                                 | 10          | 10                      |   |     |                                                                                                                                             |           |        |     |             |           |               |                |           |
| 1529                                                                 | 10          | 10                      |   |     |                                                                                                                                             |           |        |     |             |           |               |                |           |
| 1530                                                                 | 10          | 10                      |   |     |                                                                                                                                             |           |        |     |             |           |               |                |           |
| S17                                                                  | 10000       | 1                       |   |     |                                                                                                                                             |           |        |     |             |           |               |                |           |
|                                                                      |             |                         |   |     |                                                                                                                                             |           |        |     |             |           |               |                |           |
|                                                                      |             |                         |   |     |                                                                                                                                             |           |        |     |             |           |               |                |           |
|                                                                      |             |                         |   |     |                                                                                                                                             |           |        |     |             |           |               |                |           |
|                                                                      |             |                         |   |     |                                                                                                                                             |           |        |     |             |           |               |                |           |
|                                                                      |             |                         |   |     |                                                                                                                                             |           |        |     |             |           |               |                |           |
|                                                                      |             |                         |   |     |                                                                                                                                             |           |        |     |             |           |               |                |           |
|                                                                      |             |                         |   |     |                                                                                                                                             |           |        |     |             |           |               |                |           |
|                                                                      |             |                         |   |     |                                                                                                                                             |           |        |     |             |           |               |                |           |
|                                                                      |             |                         |   |     |                                                                                                                                             |           |        |     |             |           |               |                |           |
|                                                                      |             |                         |   |     |                                                                                                                                             |           |        |     |             |           |               |                |           |
|                                                                      |             |                         |   |     |                                                                                                                                             |           |        |     |             |           |               |                |           |
|                                                                      |             |                         |   |     |                                                                                                                                             |           |        |     |             |           |               |                |           |
|                                                                      |             |                         |   |     |                                                                                                                                             |           |        |     |             |           |               |                |           |
|                                                                      |             |                         |   |     |                                                                                                                                             |           |        |     |             |           |               |                |           |
|                                                                      |             |                         |   |     |                                                                                                                                             |           | $ \  $ |     |             |           |               |                |           |
|                                                                      |             |                         | Ш |     |                                                                                                                                             |           |        |     |             |           |               |                |           |
|                                                                      |             |                         |   |     | SURVEYORS FILE REFERENCE: 309181SV00                                                                                                        |           |        |     |             |           |               | SHEET 1        |           |
| 469 La Trobe Street                                                  |             |                         |   |     |                                                                                                                                             |           |        |     |             |           |               | ORIGINAL SHEET |           |
| 469 La Trobe Street PO Box 16084 Melbourne VIC 8007 T 61 3 9993 7888 |             |                         |   |     |                                                                                                                                             |           |        |     |             |           |               | SIZE           | :: A3     |
| 3L                                                                   |             | ne vic 8007<br>993 7888 |   |     |                                                                                                                                             |           |        |     |             |           |               |                |           |