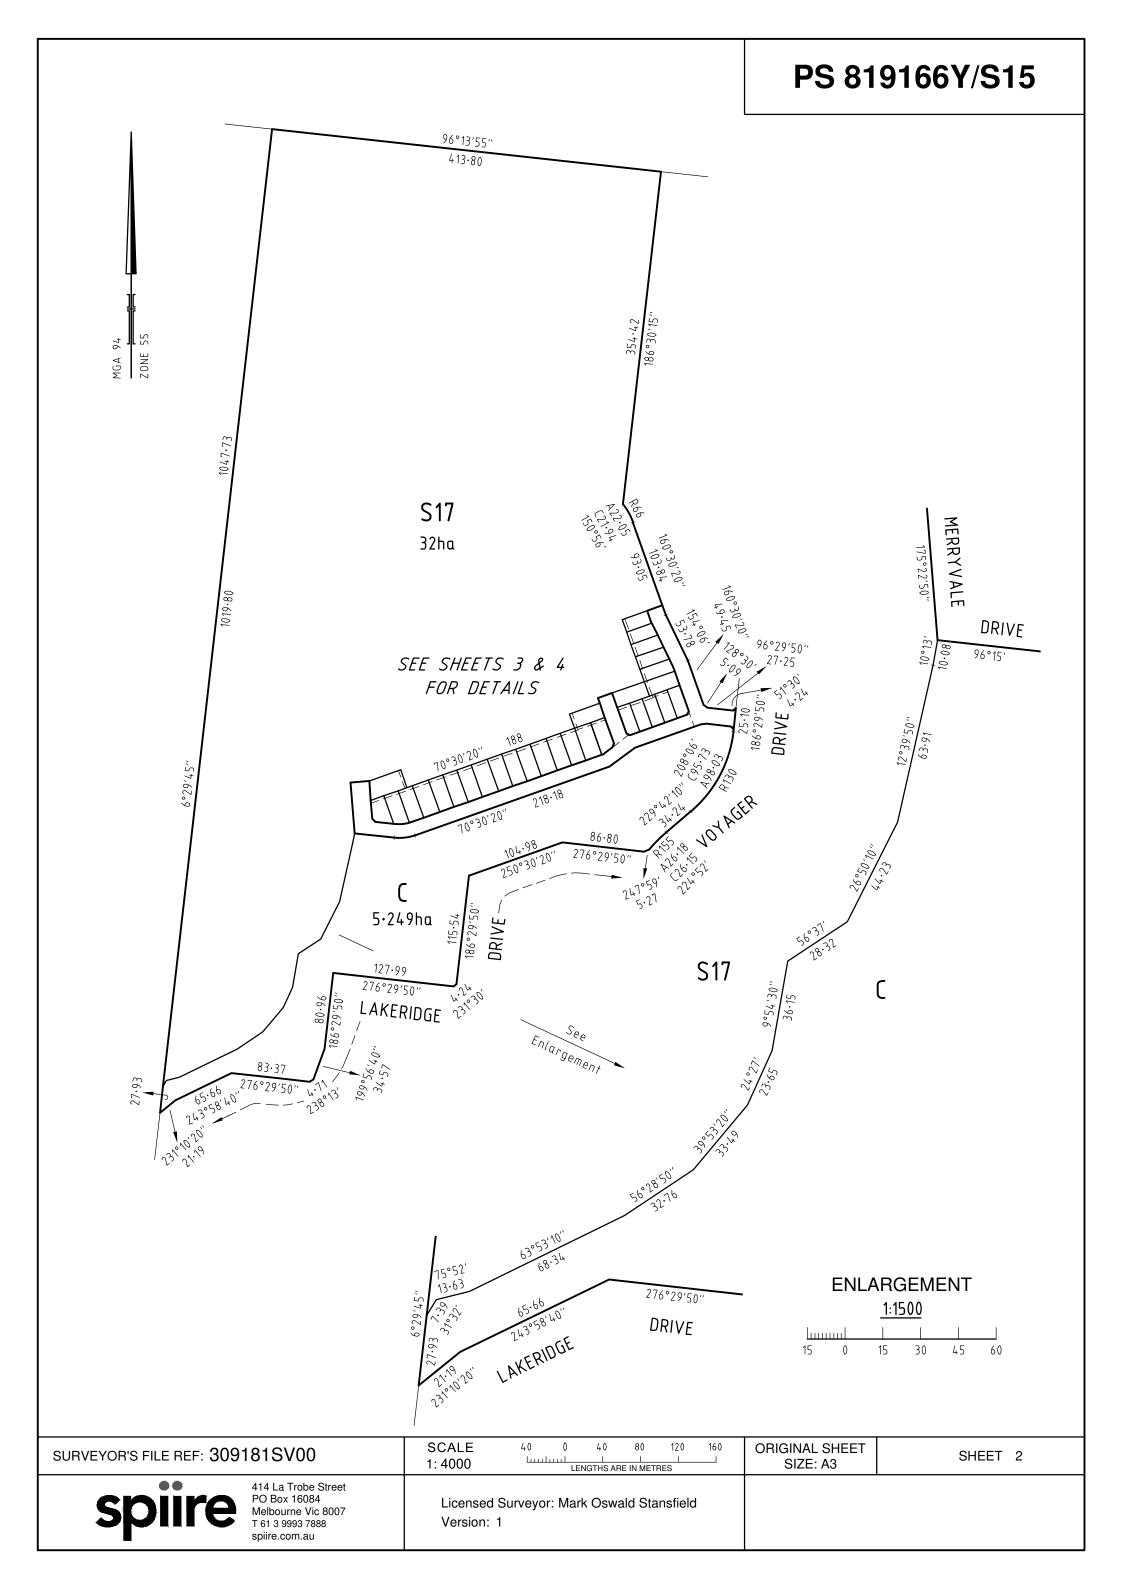

RATHDOWNE ESTATE - STAGE 15 (30 LOTS)

AREA OF STAGE - 7.861ha

414 La Trobe Street PO Box 16084 Melbourne Vic 8007 T 61 3 9993 7888 spiire.com.au SURVEYORS FILE REF: 309181SV00

ORIGINAL SHEET SIZE: A3

SHEET 1 OF 5

## PS 819166Y/S15