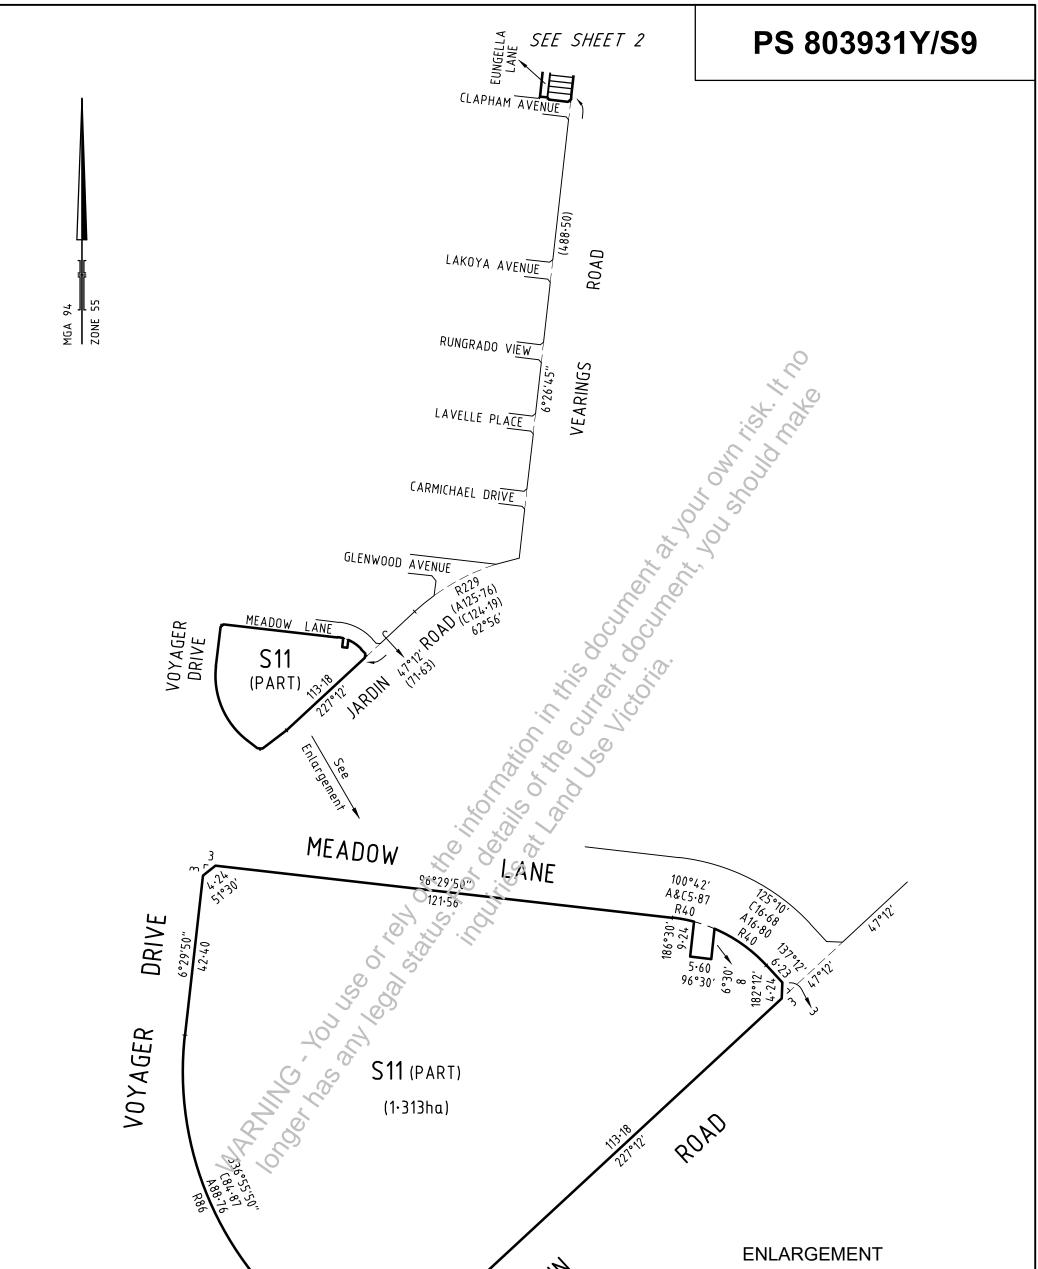

| PLAN OF                                                         | SUBDIV                         | ISION                                      |                        | EDITION 1 <b>PS 803931Y/S9</b>                                                                                                                         |                                                                                                                                    |               |  |  |  |
|-----------------------------------------------------------------|--------------------------------|--------------------------------------------|------------------------|--------------------------------------------------------------------------------------------------------------------------------------------------------|------------------------------------------------------------------------------------------------------------------------------------|---------------|--|--|--|
| LOCATION OF                                                     |                                |                                            |                        | Council Name: Whittlesea C                                                                                                                             | Council Name: Whittlesea City Council                                                                                              |               |  |  |  |
| PARISH: WOLLEF                                                  |                                |                                            |                        | Council Reference Number:                                                                                                                              |                                                                                                                                    |               |  |  |  |
| TOWNSHIP: -                                                     |                                |                                            |                        | Planning Permit Reference:<br>SPEAR Reference Number:                                                                                                  |                                                                                                                                    |               |  |  |  |
| SECTION: -                                                      |                                |                                            |                        | Certification                                                                                                                                          |                                                                                                                                    |               |  |  |  |
| CROWN ALLOTME                                                   | NT: -                          |                                            |                        |                                                                                                                                                        | ection 11 (7) of the Subdivision Act 1988                                                                                          | /12/2021      |  |  |  |
| CROWN PORTION:                                                  | : 16 (PART)                    |                                            |                        | -                                                                                                                                                      | under section 6 of the Subdivision Act 1988: 08                                                                                    | /12/2021      |  |  |  |
| TITLE REFERENCE                                                 | E: C/T VOL                     | FOL                                        |                        |                                                                                                                                                        | n space under section 18 or 18A of the Subdivi<br>uirement has not been satisfied at Certification                                 | sion Act 1988 |  |  |  |
| LAST PLAN REFER                                                 | RENCE: LOT S10                 | ON PS 803931Y                              | //S8                   | Digitally signed by: Angela ( Statement of Compliance                                                                                                  | cuschieri for Whittlesea City Council on 27/02/20                                                                                  | 023           |  |  |  |
|                                                                 |                                |                                            |                        | Public Open Space                                                                                                                                      |                                                                                                                                    |               |  |  |  |
| POSTAL ADDRESS (at time of subdivision)                         | 3: 430 CRAIGIEE<br>WOLLERT, VI | •                                          |                        |                                                                                                                                                        | n space under section 18 or 18A of the Subdivi<br>uirement has been satisfied at Statement of Cor                                  |               |  |  |  |
| MGA94 CO-ORDIN                                                  |                                |                                            | ONE: 55                |                                                                                                                                                        |                                                                                                                                    |               |  |  |  |
| VESTING                                                         | GOF ROADS A                    | ND/OR RESE                                 | RVES                   | ~~~~~~~~~~~~~~~~~~~~~~~~~~~~~~~~~~~~~~                                                                                                                 | NOTATIONS                                                                                                                          |               |  |  |  |
| IDENTIFIER                                                      | CO                             | JNCIL / BODY / PE                          | RSON                   | This is a SPEAR P'an.                                                                                                                                  | N.                                                                                                                                 |               |  |  |  |
| ROAD R-9                                                        |                                | TTLESEA CITY CO                            |                        |                                                                                                                                                        |                                                                                                                                    |               |  |  |  |
| RESERVE No.6                                                    | AUSNETEL                       | ECTRICITY SERVIC                           | JES PIY. LID.          | 5.5                                                                                                                                                    | enclosed within thick continuous lines.                                                                                            |               |  |  |  |
|                                                                 |                                |                                            |                        | Lots 1 to 1300 and S1 to S10 (all inclusive) have been omitted from this plan.                                                                         |                                                                                                                                    |               |  |  |  |
|                                                                 | NOTATIO                        | ONS                                        |                        | Lot S11 consists of 2 parts.                                                                                                                           |                                                                                                                                    |               |  |  |  |
| DEPTH LIMITATION : D                                            | OES NOT APPLY                  |                                            |                        | None of the easements and rights mentioned in sub-section (2) of Section 12 of the Subdivision Act 1988 are implied over any of the land in this plan. |                                                                                                                                    |               |  |  |  |
| SURVEY:<br>This plan is based on su                             | irvey                          |                                            |                        |                                                                                                                                                        |                                                                                                                                    |               |  |  |  |
| STAGING:<br>This is a staged subdivis<br>Planning Permit No. 71 |                                |                                            | in of the              | Entitlement and Liability                                                                                                                              | poration(s) including; Purpose, Responsibi<br>ee Owners Corporation Search Report, Ow<br>wners Corporation Additional Information. |               |  |  |  |
| This survey has been co<br>In Proclaimed Survey Ar              | ·                              | t marks No(s). 21, 3                       | 38, 40 & 52 0<br>5 4 1 |                                                                                                                                                        |                                                                                                                                    |               |  |  |  |
|                                                                 |                                | 4                                          | EASEMENT               | INFORMATION                                                                                                                                            |                                                                                                                                    |               |  |  |  |
| LEGEND: A - Appurte                                             | nant Easement E -              | Encumbering Easen                          | nen R - Encumbe        | ering Easement (Road)                                                                                                                                  |                                                                                                                                    |               |  |  |  |
|                                                                 |                                | S S                                        | <u>d</u>               |                                                                                                                                                        |                                                                                                                                    |               |  |  |  |
| Easement<br>Reference                                           | Purpose                        | Width<br>(Metres)                          | 2)<br>Oriç             |                                                                                                                                                        | Land Benefited / In Favour of                                                                                                      |               |  |  |  |
|                                                                 | DRAINAGE                       | SEE DIAG                                   | THIS F                 |                                                                                                                                                        | WHITTLESEA CITY COUNCIL                                                                                                            |               |  |  |  |
|                                                                 | SEWERAGE                       | SEEDIAG                                    | THIS F                 |                                                                                                                                                        | YARRA VALLEY WATER CORPORAT                                                                                                        | ION           |  |  |  |
|                                                                 | FOOTWAY                        | SEE DIAG                                   | THIS F                 |                                                                                                                                                        |                                                                                                                                    |               |  |  |  |
| E-3 5                                                           | SEWERAGE                       | SEE DIAG                                   | THIS F                 | LAN                                                                                                                                                    | YARRA VALLEY WATER CORPORAT                                                                                                        | ION           |  |  |  |
|                                                                 |                                |                                            |                        |                                                                                                                                                        |                                                                                                                                    |               |  |  |  |
|                                                                 |                                |                                            |                        |                                                                                                                                                        |                                                                                                                                    |               |  |  |  |
|                                                                 |                                |                                            |                        |                                                                                                                                                        |                                                                                                                                    |               |  |  |  |
|                                                                 | STATE - STAG                   | E 13 (40 LOTS                              | 3)                     |                                                                                                                                                        | AREA OF STAG                                                                                                                       | E - 2.284h    |  |  |  |
| RATHDOWNE E                                                     |                                | SUR                                        | •                      | : 308021S\/00                                                                                                                                          | ORIGINAL SHEET                                                                                                                     | E - 2.284h    |  |  |  |
| RATHDOWNE E                                                     | 414 La Tr                      | obe Street<br>6084<br>e Vic 8007<br>3 7888 | VEYORS FILE REF        | Dswald Stansfield, Licensed                                                                                                                            |                                                                                                                                    |               |  |  |  |