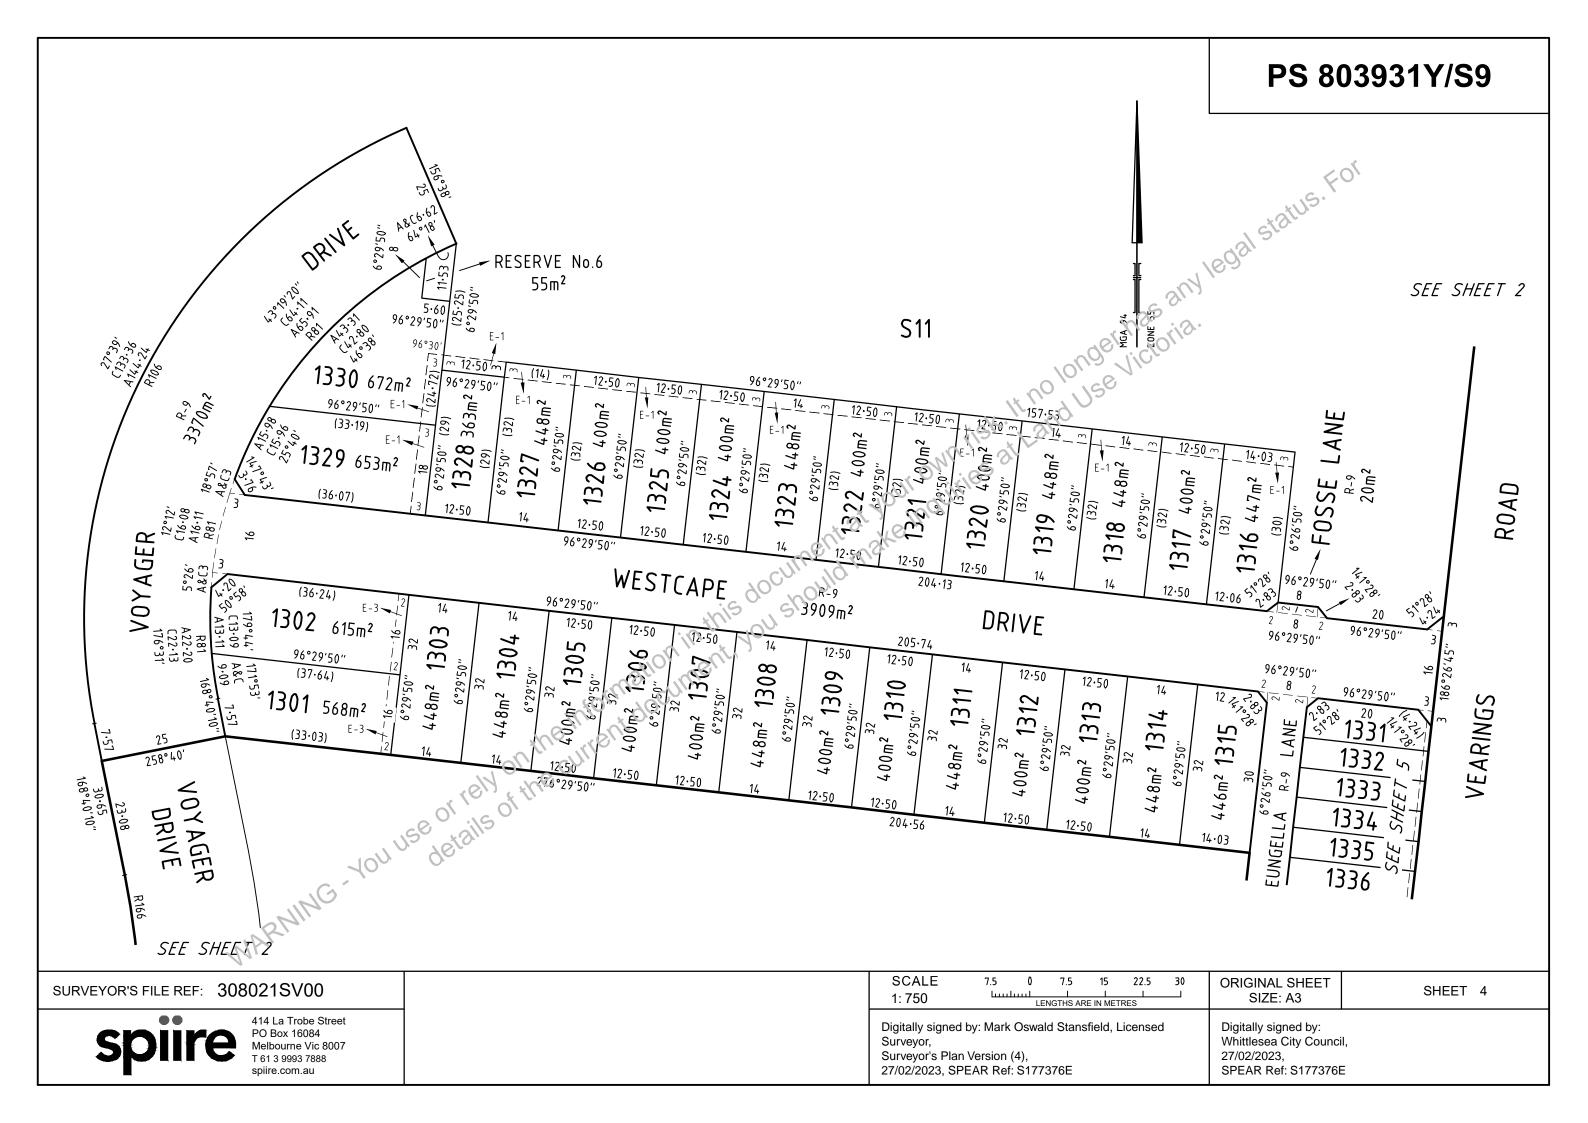

| PLAN OF                                                         | SUBDIV                         | ISION                                      |                        | EDITION 1 <b>PS 803931Y/S9</b>                                                                                                                         |                                                                                                                                    |               |  |  |  |
|-----------------------------------------------------------------|--------------------------------|--------------------------------------------|------------------------|--------------------------------------------------------------------------------------------------------------------------------------------------------|------------------------------------------------------------------------------------------------------------------------------------|---------------|--|--|--|
| LOCATION OF                                                     |                                |                                            |                        | Council Name: Whittlesea C                                                                                                                             | Council Name: Whittlesea City Council                                                                                              |               |  |  |  |
| PARISH: WOLLEF                                                  |                                |                                            |                        | Council Reference Number:                                                                                                                              |                                                                                                                                    |               |  |  |  |
| TOWNSHIP: -                                                     |                                |                                            |                        | Planning Permit Reference:<br>SPEAR Reference Number:                                                                                                  |                                                                                                                                    |               |  |  |  |
| SECTION: -                                                      |                                |                                            |                        | Certification                                                                                                                                          |                                                                                                                                    |               |  |  |  |
| CROWN ALLOTME                                                   | NT: -                          |                                            |                        |                                                                                                                                                        | ection 11 (7) of the Subdivision Act 1988                                                                                          | /12/2021      |  |  |  |
| CROWN PORTION:                                                  | : 16 (PART)                    |                                            |                        | -                                                                                                                                                      | under section 6 of the Subdivision Act 1988: 08                                                                                    | /12/2021      |  |  |  |
| TITLE REFERENCE                                                 | E: C/T VOL                     | FOL                                        |                        |                                                                                                                                                        | n space under section 18 or 18A of the Subdivi<br>uirement has not been satisfied at Certification                                 | sion Act 1988 |  |  |  |
| LAST PLAN REFER                                                 | RENCE: LOT S10                 | ON PS 803931Y                              | //S8                   | Digitally signed by: Angela ( Statement of Compliance                                                                                                  | cuschieri for Whittlesea City Council on 27/02/20                                                                                  | 023           |  |  |  |
|                                                                 |                                |                                            |                        | Public Open Space                                                                                                                                      |                                                                                                                                    |               |  |  |  |
| POSTAL ADDRESS (at time of subdivision)                         | 3: 430 CRAIGIEE<br>WOLLERT, VI | •                                          |                        |                                                                                                                                                        | n space under section 18 or 18A of the Subdivi<br>uirement has been satisfied at Statement of Cor                                  |               |  |  |  |
| MGA94 CO-ORDIN                                                  |                                |                                            | ONE: 55                |                                                                                                                                                        |                                                                                                                                    |               |  |  |  |
| VESTING                                                         | GOF ROADS A                    | ND/OR RESE                                 | RVES                   | ~~~~~~~~~~~~~~~~~~~~~~~~~~~~~~~~~~~~~~                                                                                                                 | NOTATIONS                                                                                                                          |               |  |  |  |
| IDENTIFIER                                                      | CO                             | JNCIL / BODY / PE                          | RSON                   | This is a SPEAR P'an.                                                                                                                                  | N.                                                                                                                                 |               |  |  |  |
| ROAD R-9                                                        |                                | TTLESEA CITY CO                            |                        |                                                                                                                                                        |                                                                                                                                    |               |  |  |  |
| RESERVE No.6                                                    | AUSNETEL                       | ECTRICITY SERVIC                           | JES PIY. LID.          | 5.5                                                                                                                                                    | enclosed within thick continuous lines.                                                                                            |               |  |  |  |
|                                                                 |                                |                                            |                        | Lots 1 to 1300 and S1 to S10 (all inclusive) have been omitted from this plan.                                                                         |                                                                                                                                    |               |  |  |  |
|                                                                 | NOTATIO                        | ONS                                        |                        | Lot S11 consists of 2 parts.                                                                                                                           |                                                                                                                                    |               |  |  |  |
| DEPTH LIMITATION : D                                            | OES NOT APPLY                  |                                            |                        | None of the easements and rights mentioned in sub-section (2) of Section 12 of the Subdivision Act 1988 are implied over any of the land in this plan. |                                                                                                                                    |               |  |  |  |
| SURVEY:<br>This plan is based on su                             | irvey                          |                                            |                        |                                                                                                                                                        |                                                                                                                                    |               |  |  |  |
| STAGING:<br>This is a staged subdivis<br>Planning Permit No. 71 |                                |                                            | in of the              | Entitlement and Liability                                                                                                                              | poration(s) including; Purpose, Responsibi<br>ee Owners Corporation Search Report, Ow<br>wners Corporation Additional Information. |               |  |  |  |
| This survey has been co<br>In Proclaimed Survey Ar              | ·                              | t marks No(s). 21, 3                       | 38, 40 & 52 0<br>5 4 1 |                                                                                                                                                        |                                                                                                                                    |               |  |  |  |
|                                                                 |                                | 4                                          | EASEMENT               | INFORMATION                                                                                                                                            |                                                                                                                                    |               |  |  |  |
| LEGEND: A - Appurte                                             | nant Easement E -              | Encumbering Easen                          | nen R - Encumbe        | ering Easement (Road)                                                                                                                                  |                                                                                                                                    |               |  |  |  |
|                                                                 |                                | S S                                        | <u>d</u>               |                                                                                                                                                        |                                                                                                                                    |               |  |  |  |
| Easement<br>Reference                                           | Purpose                        | Width<br>(Metres)                          | 2)<br>Oriç             |                                                                                                                                                        | Land Benefited / In Favour of                                                                                                      |               |  |  |  |
|                                                                 | DRAINAGE                       | SEE DIAG                                   | THIS F                 |                                                                                                                                                        | WHITTLESEA CITY COUNCIL                                                                                                            |               |  |  |  |
|                                                                 | SEWERAGE                       | SEEDIAG                                    | THIS F                 |                                                                                                                                                        | YARRA VALLEY WATER CORPORAT                                                                                                        | ION           |  |  |  |
|                                                                 | FOOTWAY                        | SEE DIAG                                   | THIS F                 |                                                                                                                                                        |                                                                                                                                    |               |  |  |  |
| E-3 5                                                           | SEWERAGE                       | SEE DIAG                                   | THIS F                 | LAN                                                                                                                                                    | YARRA VALLEY WATER CORPORAT                                                                                                        | ION           |  |  |  |
|                                                                 |                                |                                            |                        |                                                                                                                                                        |                                                                                                                                    |               |  |  |  |
|                                                                 |                                |                                            |                        |                                                                                                                                                        |                                                                                                                                    |               |  |  |  |
|                                                                 |                                |                                            |                        |                                                                                                                                                        |                                                                                                                                    |               |  |  |  |
|                                                                 | STATE - STAG                   | E 13 (40 LOTS                              | 3)                     |                                                                                                                                                        | AREA OF STAG                                                                                                                       | E - 2.284h    |  |  |  |
| RATHDOWNE E                                                     |                                | SUR                                        | •                      | : 308021S\/00                                                                                                                                          | ORIGINAL SHEET                                                                                                                     | E - 2.284h    |  |  |  |
| RATHDOWNE E                                                     | 414 La Tr                      | obe Street<br>6084<br>e Vic 8007<br>3 7888 | VEYORS FILE REF        | Dswald Stansfield, Licensed                                                                                                                            |                                                                                                                                    |               |  |  |  |