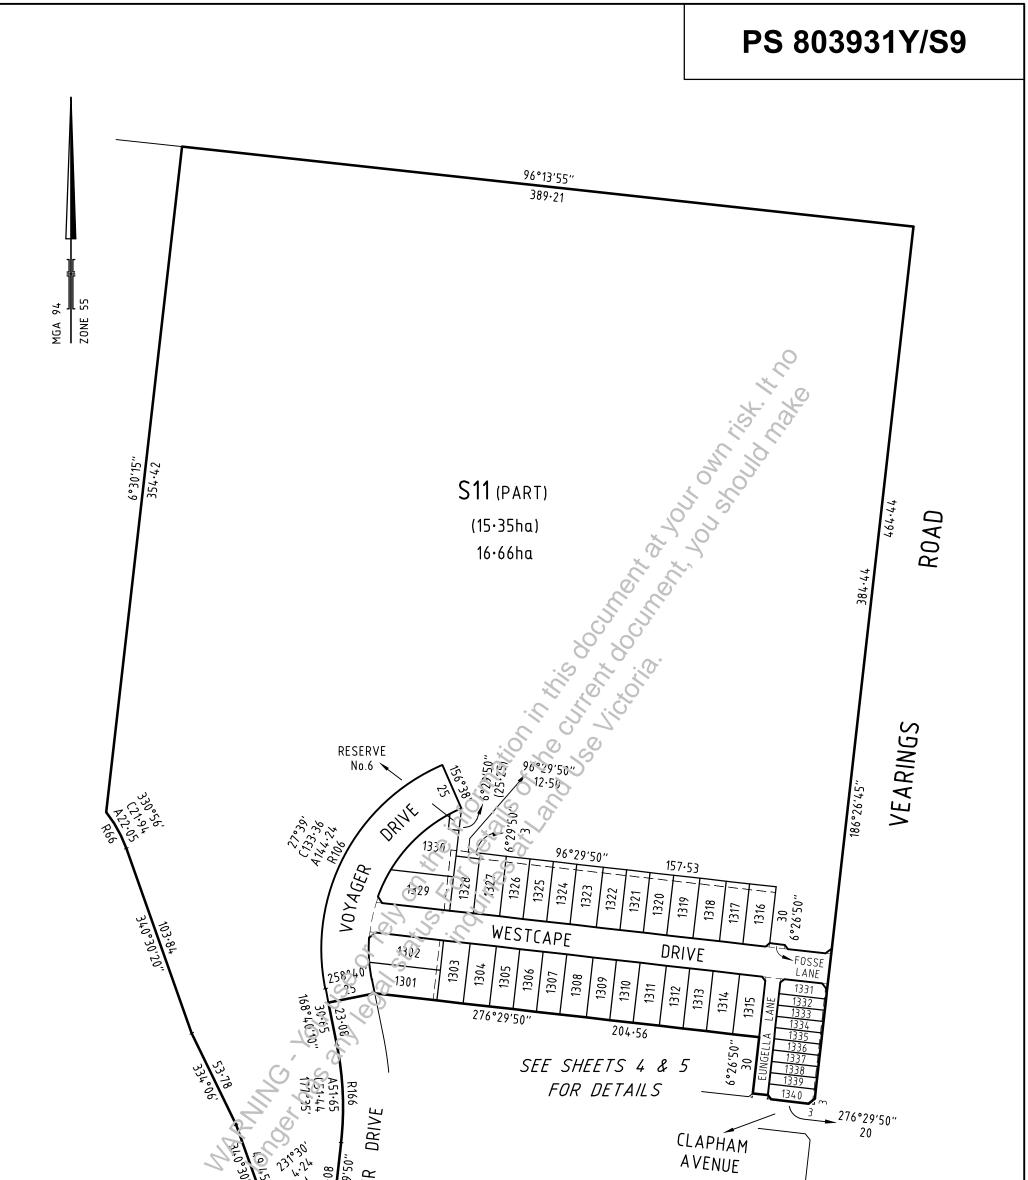

| PLAN OF                                                         | SUBDIV                         | ISION                                      |                        | EDITION 1 <b>PS 803931Y/S9</b>                                                                                                                         |                                                                                                                                    |               |  |  |  |
|-----------------------------------------------------------------|--------------------------------|--------------------------------------------|------------------------|--------------------------------------------------------------------------------------------------------------------------------------------------------|------------------------------------------------------------------------------------------------------------------------------------|---------------|--|--|--|
| LOCATION OF                                                     |                                |                                            |                        | Council Name: Whittlesea C                                                                                                                             | Council Name: Whittlesea City Council                                                                                              |               |  |  |  |
| PARISH: WOLLEF                                                  |                                |                                            |                        | Council Reference Number:                                                                                                                              |                                                                                                                                    |               |  |  |  |
| TOWNSHIP: -                                                     |                                |                                            |                        | Planning Permit Reference:<br>SPEAR Reference Number:                                                                                                  |                                                                                                                                    |               |  |  |  |
| SECTION: -                                                      |                                |                                            |                        | Certification                                                                                                                                          |                                                                                                                                    |               |  |  |  |
| CROWN ALLOTME                                                   | NT: -                          |                                            |                        |                                                                                                                                                        | ection 11 (7) of the Subdivision Act 1988                                                                                          | /12/2021      |  |  |  |
| CROWN PORTION:                                                  | : 16 (PART)                    |                                            |                        | -                                                                                                                                                      | under section 6 of the Subdivision Act 1988: 08                                                                                    | /12/2021      |  |  |  |
| TITLE REFERENCE                                                 | E: C/T VOL                     | FOL                                        |                        |                                                                                                                                                        | n space under section 18 or 18A of the Subdivi<br>uirement has not been satisfied at Certification                                 | sion Act 1988 |  |  |  |
| LAST PLAN REFER                                                 | RENCE: LOT S10                 | ON PS 803931Y                              | //S8                   | Digitally signed by: Angela ( Statement of Compliance                                                                                                  | cuschieri for Whittlesea City Council on 27/02/20                                                                                  | 023           |  |  |  |
|                                                                 |                                |                                            |                        | Public Open Space                                                                                                                                      |                                                                                                                                    |               |  |  |  |
| POSTAL ADDRESS (at time of subdivision)                         | 3: 430 CRAIGIEE<br>WOLLERT, VI | •                                          |                        |                                                                                                                                                        | n space under section 18 or 18A of the Subdivi<br>uirement has been satisfied at Statement of Cor                                  |               |  |  |  |
| MGA94 CO-ORDIN                                                  |                                |                                            | ONE: 55                |                                                                                                                                                        |                                                                                                                                    |               |  |  |  |
| VESTING                                                         | GOF ROADS A                    | ND/OR RESE                                 | RVES                   | ~~~~~~~~~~~~~~~~~~~~~~~~~~~~~~~~~~~~~~                                                                                                                 | NOTATIONS                                                                                                                          |               |  |  |  |
| IDENTIFIER                                                      | CO                             | JNCIL / BODY / PE                          | RSON                   | This is a SPEAR P'an.                                                                                                                                  | N.                                                                                                                                 |               |  |  |  |
| ROAD R-9                                                        |                                | TTLESEA CITY CO                            |                        |                                                                                                                                                        |                                                                                                                                    |               |  |  |  |
| RESERVE No.6                                                    | AUSNETEL                       | ECTRICITY SERVIC                           | JES PIY. LID.          | 5.5                                                                                                                                                    | enclosed within thick continuous lines.                                                                                            |               |  |  |  |
|                                                                 |                                |                                            |                        | Lots 1 to 1300 and S1 to S10 (all inclusive) have been omitted from this plan.                                                                         |                                                                                                                                    |               |  |  |  |
|                                                                 | NOTATIO                        | ONS                                        |                        | Lot S11 consists of 2 parts.                                                                                                                           |                                                                                                                                    |               |  |  |  |
| DEPTH LIMITATION : D                                            | OES NOT APPLY                  |                                            |                        | None of the easements and rights mentioned in sub-section (2) of Section 12 of the Subdivision Act 1988 are implied over any of the land in this plan. |                                                                                                                                    |               |  |  |  |
| SURVEY:<br>This plan is based on su                             | irvey                          |                                            |                        |                                                                                                                                                        |                                                                                                                                    |               |  |  |  |
| STAGING:<br>This is a staged subdivis<br>Planning Permit No. 71 |                                |                                            | in of the              | Entitlement and Liability                                                                                                                              | poration(s) including; Purpose, Responsibi<br>ee Owners Corporation Search Report, Ow<br>wners Corporation Additional Information. |               |  |  |  |
| This survey has been co<br>In Proclaimed Survey Ar              | ·                              | t marks No(s). 21, 3                       | 38, 40 & 52 0<br>5 4 1 |                                                                                                                                                        |                                                                                                                                    |               |  |  |  |
|                                                                 |                                | 4                                          | EASEMENT               | INFORMATION                                                                                                                                            |                                                                                                                                    |               |  |  |  |
| LEGEND: A - Appurte                                             | nant Easement E -              | Encumbering Easen                          | nen R - Encumbe        | ering Easement (Road)                                                                                                                                  |                                                                                                                                    |               |  |  |  |
|                                                                 |                                | S S                                        | <u>d</u>               |                                                                                                                                                        |                                                                                                                                    |               |  |  |  |
| Easement<br>Reference                                           | Purpose                        | Width<br>(Metres)                          | 2)<br>Oriç             |                                                                                                                                                        | Land Benefited / In Favour of                                                                                                      |               |  |  |  |
|                                                                 | DRAINAGE                       | SEE DIAG                                   | THIS F                 |                                                                                                                                                        | WHITTLESEA CITY COUNCIL                                                                                                            |               |  |  |  |
|                                                                 | SEWERAGE                       | SEEDIAG                                    | THIS F                 |                                                                                                                                                        | YARRA VALLEY WATER CORPORAT                                                                                                        | ION           |  |  |  |
|                                                                 | FOOTWAY                        | SEE DIAG                                   | THIS F                 |                                                                                                                                                        |                                                                                                                                    |               |  |  |  |
| E-3 5                                                           | SEWERAGE                       | SEE DIAG                                   | THIS F                 | LAN                                                                                                                                                    | YARRA VALLEY WATER CORPORAT                                                                                                        | ION           |  |  |  |
|                                                                 |                                |                                            |                        |                                                                                                                                                        |                                                                                                                                    |               |  |  |  |
|                                                                 |                                |                                            |                        |                                                                                                                                                        |                                                                                                                                    |               |  |  |  |
|                                                                 |                                |                                            |                        |                                                                                                                                                        |                                                                                                                                    |               |  |  |  |
|                                                                 | STATE - STAG                   | E 13 (40 LOTS                              | 3)                     |                                                                                                                                                        | AREA OF STAG                                                                                                                       | E - 2.284h    |  |  |  |
| RATHDOWNE E                                                     |                                | SUR                                        | •                      | : 308021S\/00                                                                                                                                          | ORIGINAL SHEET                                                                                                                     | E - 2.284h    |  |  |  |
| RATHDOWNE E                                                     | 414 La Tr                      | obe Street<br>6084<br>e Vic 8007<br>3 7888 | VEYORS FILE REF        | Dswald Stansfield, Licensed                                                                                                                            |                                                                                                                                    |               |  |  |  |