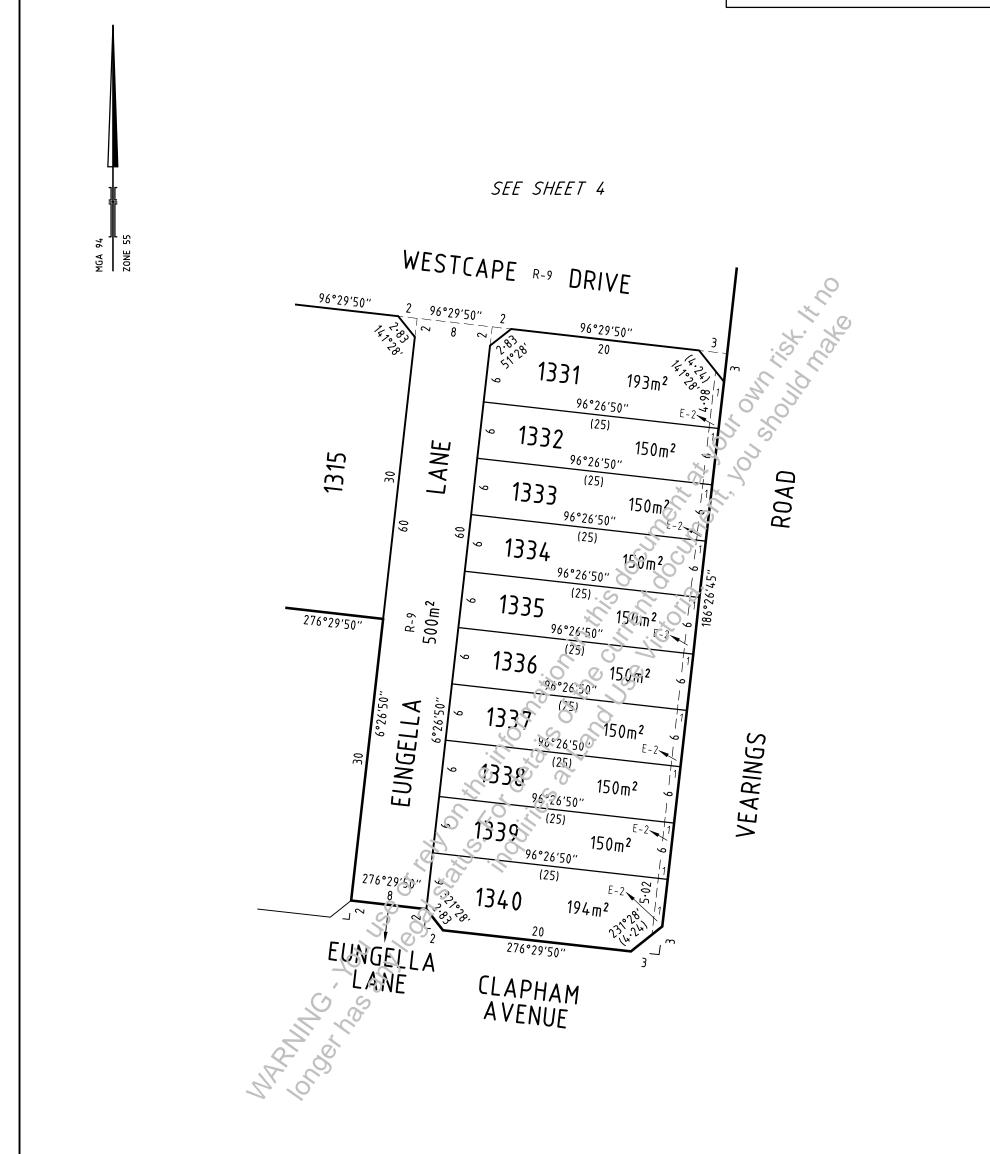

| PLAN OF                                                         | SUBDIV                         | ISION                                      |                        | EDITION 1 <b>PS 803931Y/S9</b>                                                                                                                         |                                                                                                                                    |               |  |  |  |
|-----------------------------------------------------------------|--------------------------------|--------------------------------------------|------------------------|--------------------------------------------------------------------------------------------------------------------------------------------------------|------------------------------------------------------------------------------------------------------------------------------------|---------------|--|--|--|
| LOCATION OF                                                     |                                |                                            |                        | Council Name: Whittlesea C                                                                                                                             | Council Name: Whittlesea City Council                                                                                              |               |  |  |  |
| PARISH: WOLLEF                                                  |                                |                                            |                        | Council Reference Number:                                                                                                                              |                                                                                                                                    |               |  |  |  |
| TOWNSHIP: -                                                     |                                |                                            |                        | Planning Permit Reference:<br>SPEAR Reference Number:                                                                                                  |                                                                                                                                    |               |  |  |  |
| SECTION: -                                                      |                                |                                            |                        | Certification                                                                                                                                          |                                                                                                                                    |               |  |  |  |
| CROWN ALLOTME                                                   | NT: -                          |                                            |                        |                                                                                                                                                        | ection 11 (7) of the Subdivision Act 1988                                                                                          | /12/2021      |  |  |  |
| CROWN PORTION:                                                  | : 16 (PART)                    |                                            |                        | -                                                                                                                                                      | under section 6 of the Subdivision Act 1988: 08                                                                                    | /12/2021      |  |  |  |
| TITLE REFERENCE                                                 | E: C/T VOL                     | FOL                                        |                        |                                                                                                                                                        | n space under section 18 or 18A of the Subdivi<br>uirement has not been satisfied at Certification                                 | sion Act 1988 |  |  |  |
| LAST PLAN REFER                                                 | RENCE: LOT S10                 | ON PS 803931Y                              | //S8                   | Digitally signed by: Angela ( Statement of Compliance                                                                                                  | cuschieri for Whittlesea City Council on 27/02/20                                                                                  | 023           |  |  |  |
|                                                                 |                                |                                            |                        | Public Open Space                                                                                                                                      |                                                                                                                                    |               |  |  |  |
| POSTAL ADDRESS (at time of subdivision)                         | 3: 430 CRAIGIEE<br>WOLLERT, VI | •                                          |                        |                                                                                                                                                        | n space under section 18 or 18A of the Subdivi<br>uirement has been satisfied at Statement of Cor                                  |               |  |  |  |
| MGA94 CO-ORDIN                                                  |                                |                                            | ONE: 55                |                                                                                                                                                        |                                                                                                                                    |               |  |  |  |
| VESTING                                                         | GOF ROADS A                    | ND/OR RESE                                 | RVES                   | ~~~~~~~~~~~~~~~~~~~~~~~~~~~~~~~~~~~~~~                                                                                                                 | NOTATIONS                                                                                                                          |               |  |  |  |
| IDENTIFIER                                                      | CO                             | JNCIL / BODY / PE                          | RSON                   | This is a SPEAR P'an.                                                                                                                                  | N.                                                                                                                                 |               |  |  |  |
| ROAD R-9                                                        |                                | TTLESEA CITY CO                            |                        |                                                                                                                                                        |                                                                                                                                    |               |  |  |  |
| RESERVE No.6                                                    | AUSNETEL                       | ECTRICITY SERVIC                           | JES PIY. LID.          | 5.5                                                                                                                                                    | enclosed within thick continuous lines.                                                                                            |               |  |  |  |
|                                                                 |                                |                                            |                        | Lots 1 to 1300 and S1 to S10 (all inclusive) have been omitted from this plan.                                                                         |                                                                                                                                    |               |  |  |  |
|                                                                 | NOTATIO                        | ONS                                        |                        | Lot S11 consists of 2 parts.                                                                                                                           |                                                                                                                                    |               |  |  |  |
| DEPTH LIMITATION : D                                            | OES NOT APPLY                  |                                            |                        | None of the easements and rights mentioned in sub-section (2) of Section 12 of the Subdivision Act 1988 are implied over any of the land in this plan. |                                                                                                                                    |               |  |  |  |
| SURVEY:<br>This plan is based on su                             | irvey                          |                                            |                        |                                                                                                                                                        |                                                                                                                                    |               |  |  |  |
| STAGING:<br>This is a staged subdivis<br>Planning Permit No. 71 |                                |                                            | in of the              | Entitlement and Liability                                                                                                                              | poration(s) including; Purpose, Responsibi<br>ee Owners Corporation Search Report, Ow<br>wners Corporation Additional Information. |               |  |  |  |
| This survey has been co<br>In Proclaimed Survey Ar              | ·                              | t marks No(s). 21, 3                       | 38, 40 & 52 0<br>5 4 1 |                                                                                                                                                        |                                                                                                                                    |               |  |  |  |
|                                                                 |                                | 4                                          | EASEMENT               | INFORMATION                                                                                                                                            |                                                                                                                                    |               |  |  |  |
| LEGEND: A - Appurte                                             | nant Easement E -              | Encumbering Easen                          | nen R - Encumbe        | ering Easement (Road)                                                                                                                                  |                                                                                                                                    |               |  |  |  |
|                                                                 |                                | S S                                        | <u>d</u>               |                                                                                                                                                        |                                                                                                                                    |               |  |  |  |
| Easement<br>Reference                                           | Purpose                        | Width<br>(Metres)                          | 2)<br>Oriç             |                                                                                                                                                        | Land Benefited / In Favour of                                                                                                      |               |  |  |  |
|                                                                 | DRAINAGE                       | SEE DIAG                                   | THIS F                 |                                                                                                                                                        | WHITTLESEA CITY COUNCIL                                                                                                            |               |  |  |  |
|                                                                 | SEWERAGE                       | SEEDIAG                                    | THIS F                 |                                                                                                                                                        | YARRA VALLEY WATER CORPORAT                                                                                                        | ION           |  |  |  |
|                                                                 | FOOTWAY                        | SEE DIAG                                   | THIS F                 |                                                                                                                                                        |                                                                                                                                    |               |  |  |  |
| E-3 5                                                           | SEWERAGE                       | SEE DIAG                                   | THIS F                 | LAN                                                                                                                                                    | YARRA VALLEY WATER CORPORAT                                                                                                        | ION           |  |  |  |
|                                                                 |                                |                                            |                        |                                                                                                                                                        |                                                                                                                                    |               |  |  |  |
|                                                                 |                                |                                            |                        |                                                                                                                                                        |                                                                                                                                    |               |  |  |  |
|                                                                 |                                |                                            |                        |                                                                                                                                                        |                                                                                                                                    |               |  |  |  |
|                                                                 | STATE - STAG                   | E 13 (40 LOTS                              | 3)                     |                                                                                                                                                        | AREA OF STAG                                                                                                                       | E - 2.284h    |  |  |  |
| RATHDOWNE E                                                     |                                | SUR                                        | •                      | : 308021S\/00                                                                                                                                          | ORIGINAL SHEET                                                                                                                     | E - 2.284h    |  |  |  |
| RATHDOWNE E                                                     | 414 La Tr                      | obe Street<br>6084<br>e Vic 8007<br>3 7888 | VEYORS FILE REF        | Dswald Stansfield, Licensed                                                                                                                            |                                                                                                                                    |               |  |  |  |