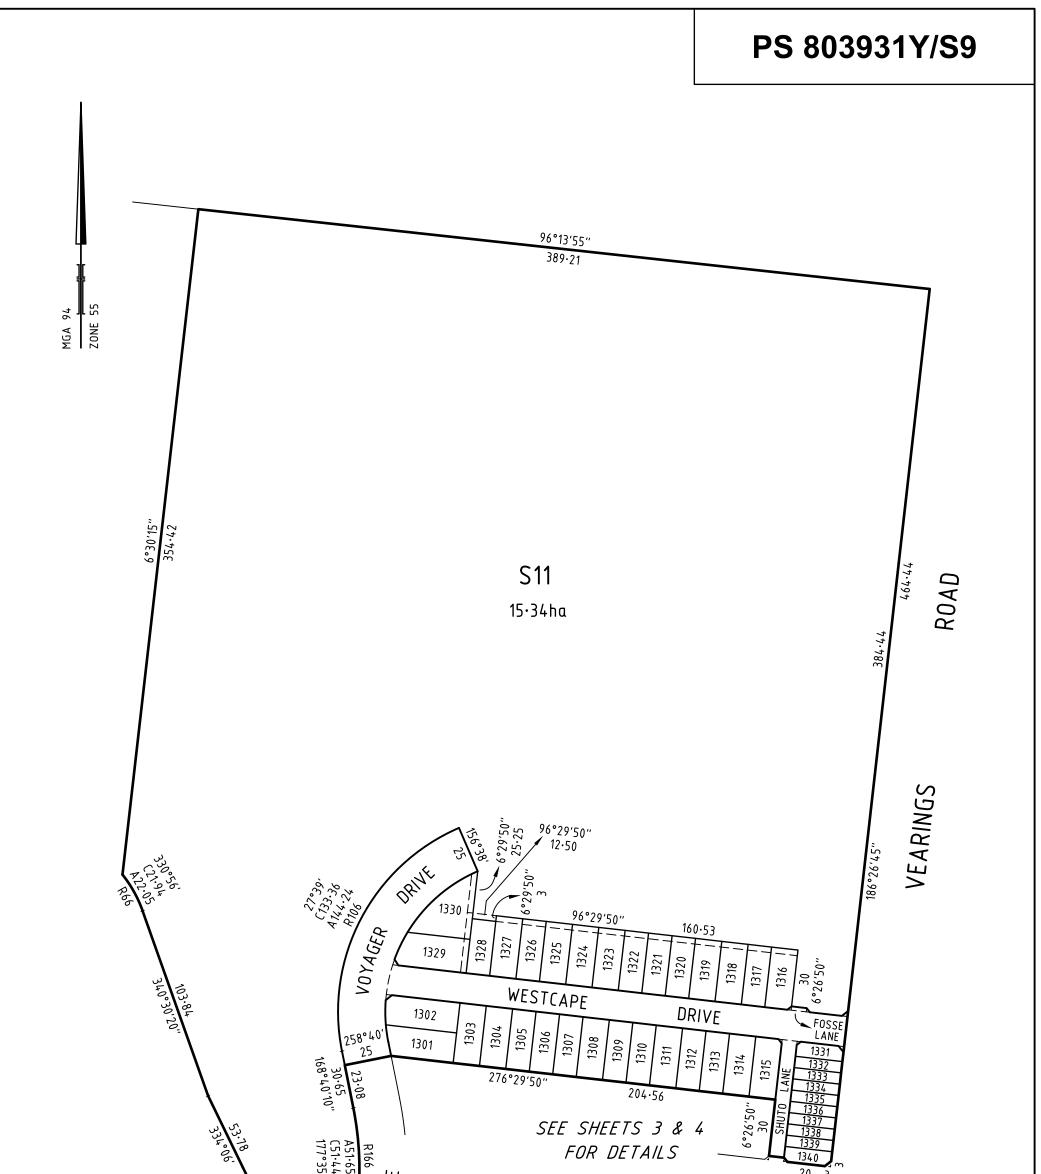

| PLAN OF S                                                                                                                                                                                                                                     | SUBDIV                                                                                  | ISION                                                                                                                                                                                                                                                                                                |                                                        | EDITI                                                                              | ON 1 | PS 80              | 3931Y/S9           |  |  |
|-----------------------------------------------------------------------------------------------------------------------------------------------------------------------------------------------------------------------------------------------|-----------------------------------------------------------------------------------------|------------------------------------------------------------------------------------------------------------------------------------------------------------------------------------------------------------------------------------------------------------------------------------------------------|--------------------------------------------------------|------------------------------------------------------------------------------------|------|--------------------|--------------------|--|--|
| LOCATION OF I<br>PARISH: WOLLERT<br>TOWNSHIP: -<br>SECTION: -<br>CROWN ALLOTMENT<br>CROWN PORTION:<br>TITLE REFERENCE:<br>LAST PLAN REFERE<br>POSTAL ADDRESS:<br>(at time of subdivision)<br>MGA94 CO-ORDINAT<br>(of approx centre of land in | -<br>16 (PART)<br>C/T VOL<br>NCE: LOT S10<br>430 CRAIGIEE<br>WOLLERT, VIG<br>FES: E: 32 | ON PS 803931Y<br>SURN ROAD,<br>C. 3750<br>2 600 Z                                                                                                                                                                                                                                                    | ′/S8<br>′ONE: 55                                       |                                                                                    |      |                    |                    |  |  |
|                                                                                                                                                                                                                                               | OF ROADS AI                                                                             |                                                                                                                                                                                                                                                                                                      |                                                        |                                                                                    |      |                    |                    |  |  |
| IDENTIFIER<br>ROAD R-9                                                                                                                                                                                                                        | RSON                                                                                    | NOTATIONS   This is a SPEAR Plan.   Land being subdivided is enclosed within thick continuous lines.   Lots 1 to 1300 and S1 to S10 (all inclusive) have been omitted from this plan.                                                                                                                |                                                        |                                                                                    |      |                    |                    |  |  |
|                                                                                                                                                                                                                                               | NOTATIC                                                                                 | ONS                                                                                                                                                                                                                                                                                                  |                                                        | None of the easements and rights mentioned in sub-section (2) of Section 12 of the |      |                    |                    |  |  |
| DEPTH LIMITATION : DO                                                                                                                                                                                                                         |                                                                                         |                                                                                                                                                                                                                                                                                                      |                                                        | _ Subdivision Act 1988 are implied over any of the land in this plan.              |      |                    |                    |  |  |
| SURVEY:<br>This plan is based on surv<br>STAGING:<br>This is a staged subdivisio<br>Planning Permit No. 7166<br>This survey has been conr<br>In Proclaimed Survey Area                                                                        | 38, 40 & 52                                                                             | LOTS ON THIS PLAN MAY BE AFFECTED BY ONE OR MORE OWNERS<br>CORPORATIONS<br>For details of Owners Corporation(s) including; Purpose, Responsibility and<br>Entitlement and Liability see Owners Corporation Search Report, Owners<br>Corporation Rules and Owners Corporation Additional Information. |                                                        |                                                                                    |      |                    |                    |  |  |
|                                                                                                                                                                                                                                               |                                                                                         |                                                                                                                                                                                                                                                                                                      | EASEMENT II                                            | INFORMATION                                                                        |      |                    |                    |  |  |
| LEGEND: A - Appurtena                                                                                                                                                                                                                         | nt Easement E - I                                                                       | Encumbering Easer                                                                                                                                                                                                                                                                                    | ment R - Encumber                                      | ing Easement (R                                                                    | oad) |                    |                    |  |  |
| Easement<br>Reference                                                                                                                                                                                                                         | Purpose                                                                                 | Width<br>(Metres)                                                                                                                                                                                                                                                                                    | Origir                                                 | n                                                                                  |      | Land Benefited / I | n Favour of        |  |  |
|                                                                                                                                                                                                                                               | RAINAGE                                                                                 | SEE DIAG                                                                                                                                                                                                                                                                                             | THIS PL                                                | PLAN WHITTLESEA CITY COUNCIL                                                       |      |                    |                    |  |  |
| E-1 SE                                                                                                                                                                                                                                        | WERAGE                                                                                  | SEE DIAG                                                                                                                                                                                                                                                                                             | THIS PL                                                | PLAN YARRA VALLEY WATER CORPORATION                                                |      |                    |                    |  |  |
| E-2 SE                                                                                                                                                                                                                                        | WERAGE                                                                                  | SEE DIAG                                                                                                                                                                                                                                                                                             | THIS PL                                                | _AN                                                                                |      | YARRA VALLEY WATER | R CORPORATION      |  |  |
|                                                                                                                                                                                                                                               |                                                                                         |                                                                                                                                                                                                                                                                                                      |                                                        |                                                                                    |      |                    |                    |  |  |
| RATHDOWNE ES                                                                                                                                                                                                                                  | IATE - STAGI                                                                            |                                                                                                                                                                                                                                                                                                      | ,                                                      | 0000040                                                                            | 100  | AREA               | OF STAGE - 2.293ha |  |  |
| spiir                                                                                                                                                                                                                                         | 414 La Tro<br>PO Box 10<br>Melbourne<br>T 61 3 999<br>spiire.com                        | 6084<br>9 Vic 8007<br>3 7888                                                                                                                                                                                                                                                                         | VEYORS FILE REF:<br>Licensed Surveyor: I<br>Version: 1 |                                                                                    |      | SIZE: A3           | SHEET 1 OF 5       |  |  |