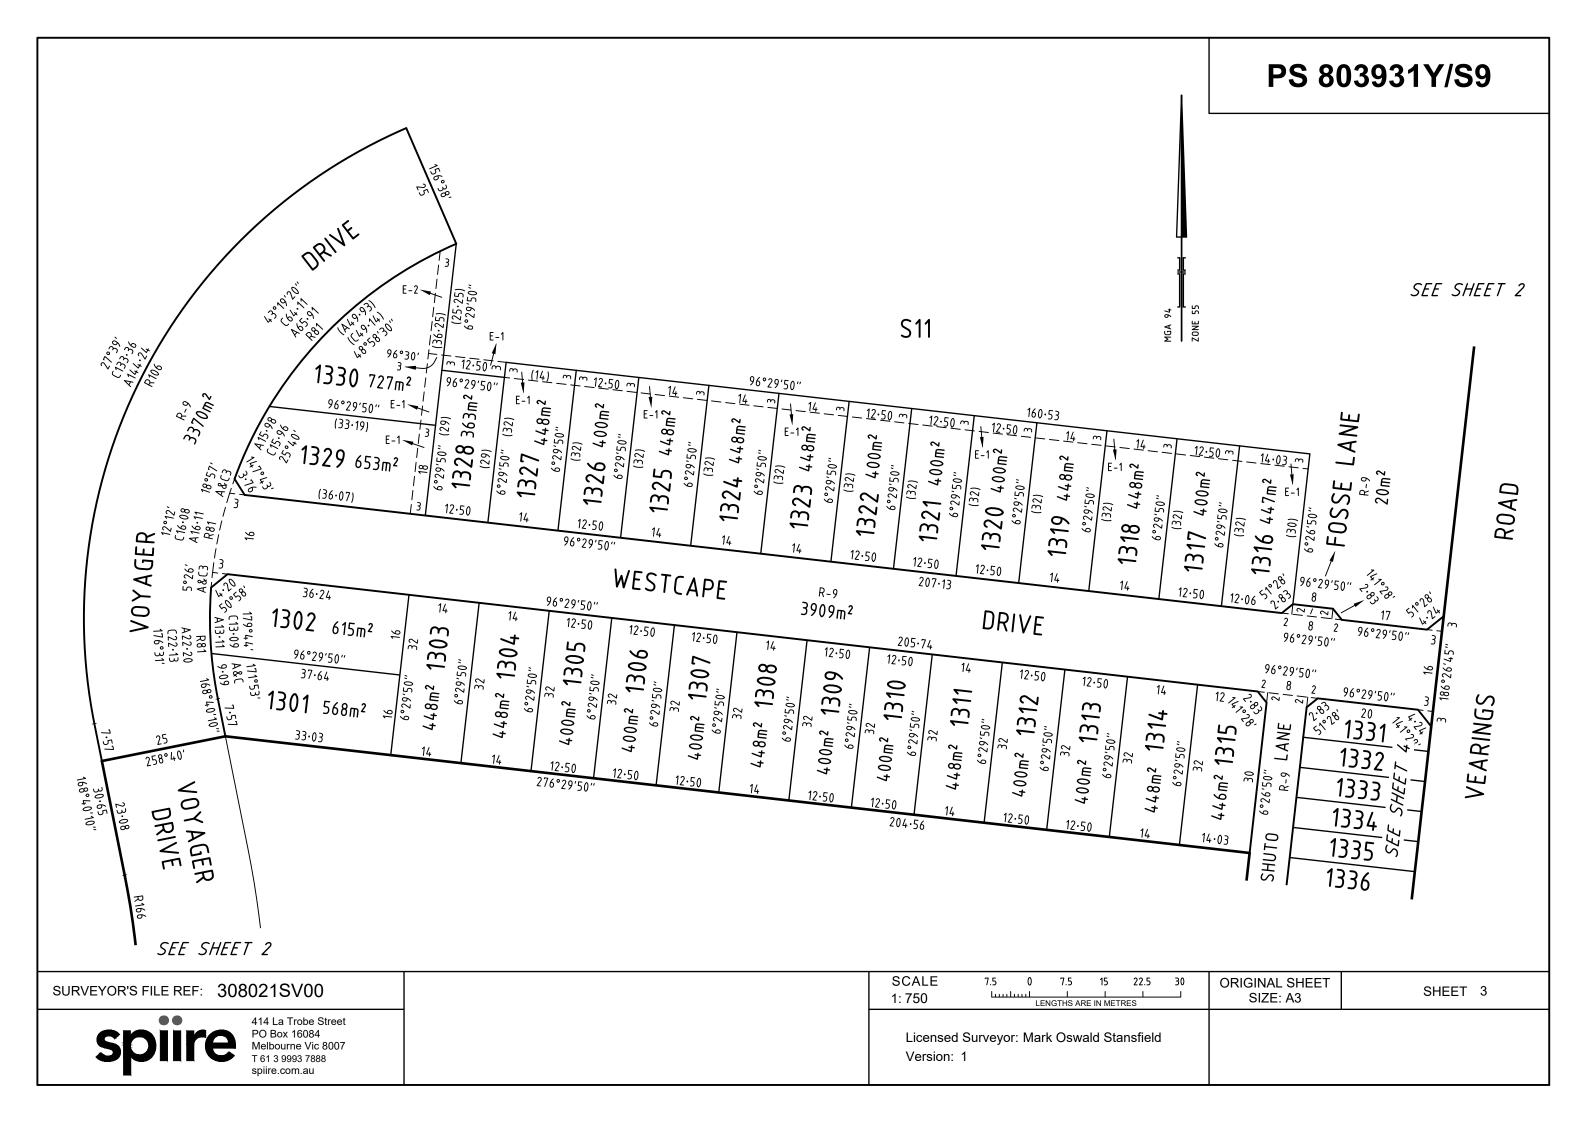

| PLAN OF S                                                                                                                                                                                                                                     | SUBDIV                                                                                  | ISION                                                                                                                                                                                                                                                                                                |                                                        | EDITI                                                                              | ON 1 | PS 80              | 3931Y/S9           |  |  |
|-----------------------------------------------------------------------------------------------------------------------------------------------------------------------------------------------------------------------------------------------|-----------------------------------------------------------------------------------------|------------------------------------------------------------------------------------------------------------------------------------------------------------------------------------------------------------------------------------------------------------------------------------------------------|--------------------------------------------------------|------------------------------------------------------------------------------------|------|--------------------|--------------------|--|--|
| LOCATION OF I<br>PARISH: WOLLERT<br>TOWNSHIP: -<br>SECTION: -<br>CROWN ALLOTMENT<br>CROWN PORTION:<br>TITLE REFERENCE:<br>LAST PLAN REFERE<br>POSTAL ADDRESS:<br>(at time of subdivision)<br>MGA94 CO-ORDINAT<br>(of approx centre of land in | -<br>16 (PART)<br>C/T VOL<br>NCE: LOT S10<br>430 CRAIGIEE<br>WOLLERT, VIG<br>FES: E: 32 | ON PS 803931Y<br>SURN ROAD,<br>C. 3750<br>2 600 Z                                                                                                                                                                                                                                                    | ′/S8<br>′ONE: 55                                       |                                                                                    |      |                    |                    |  |  |
|                                                                                                                                                                                                                                               | OF ROADS AI                                                                             |                                                                                                                                                                                                                                                                                                      |                                                        |                                                                                    |      |                    |                    |  |  |
| IDENTIFIER<br>ROAD R-9                                                                                                                                                                                                                        | RSON                                                                                    | NOTATIONS   This is a SPEAR Plan.   Land being subdivided is enclosed within thick continuous lines.   Lots 1 to 1300 and S1 to S10 (all inclusive) have been omitted from this plan.                                                                                                                |                                                        |                                                                                    |      |                    |                    |  |  |
|                                                                                                                                                                                                                                               | NOTATIC                                                                                 | ONS                                                                                                                                                                                                                                                                                                  |                                                        | None of the easements and rights mentioned in sub-section (2) of Section 12 of the |      |                    |                    |  |  |
| DEPTH LIMITATION : DO                                                                                                                                                                                                                         |                                                                                         |                                                                                                                                                                                                                                                                                                      |                                                        | _ Subdivision Act 1988 are implied over any of the land in this plan.              |      |                    |                    |  |  |
| SURVEY:<br>This plan is based on surv<br>STAGING:<br>This is a staged subdivisio<br>Planning Permit No. 7166<br>This survey has been conr<br>In Proclaimed Survey Area                                                                        | 38, 40 & 52                                                                             | LOTS ON THIS PLAN MAY BE AFFECTED BY ONE OR MORE OWNERS<br>CORPORATIONS<br>For details of Owners Corporation(s) including; Purpose, Responsibility and<br>Entitlement and Liability see Owners Corporation Search Report, Owners<br>Corporation Rules and Owners Corporation Additional Information. |                                                        |                                                                                    |      |                    |                    |  |  |
|                                                                                                                                                                                                                                               |                                                                                         |                                                                                                                                                                                                                                                                                                      | EASEMENT II                                            | INFORMATION                                                                        |      |                    |                    |  |  |
| LEGEND: A - Appurtena                                                                                                                                                                                                                         | nt Easement E - I                                                                       | Encumbering Easer                                                                                                                                                                                                                                                                                    | ment R - Encumber                                      | ing Easement (R                                                                    | oad) |                    |                    |  |  |
| Easement<br>Reference                                                                                                                                                                                                                         | Purpose                                                                                 | Width<br>(Metres)                                                                                                                                                                                                                                                                                    | Origir                                                 | n                                                                                  |      | Land Benefited / I | n Favour of        |  |  |
|                                                                                                                                                                                                                                               | RAINAGE                                                                                 | SEE DIAG                                                                                                                                                                                                                                                                                             | THIS PL                                                | PLAN WHITTLESEA CITY COUNCIL                                                       |      |                    |                    |  |  |
| E-1 SE                                                                                                                                                                                                                                        | WERAGE                                                                                  | SEE DIAG                                                                                                                                                                                                                                                                                             | THIS PL                                                | PLAN YARRA VALLEY WATER CORPORATION                                                |      |                    |                    |  |  |
| E-2 SE                                                                                                                                                                                                                                        | WERAGE                                                                                  | SEE DIAG                                                                                                                                                                                                                                                                                             | THIS PL                                                | _AN                                                                                |      | YARRA VALLEY WATER | R CORPORATION      |  |  |
|                                                                                                                                                                                                                                               |                                                                                         |                                                                                                                                                                                                                                                                                                      |                                                        |                                                                                    |      |                    |                    |  |  |
| RATHDOWNE ES                                                                                                                                                                                                                                  | IATE - STAGI                                                                            |                                                                                                                                                                                                                                                                                                      | ,                                                      | 0000040                                                                            | 100  | AREA               | OF STAGE - 2.293ha |  |  |
| spiir                                                                                                                                                                                                                                         | 414 La Tro<br>PO Box 10<br>Melbourne<br>T 61 3 999<br>spiire.com                        | 6084<br>9 Vic 8007<br>3 7888                                                                                                                                                                                                                                                                         | VEYORS FILE REF:<br>Licensed Surveyor: I<br>Version: 1 |                                                                                    |      | SIZE: A3           | SHEET 1 OF 5       |  |  |