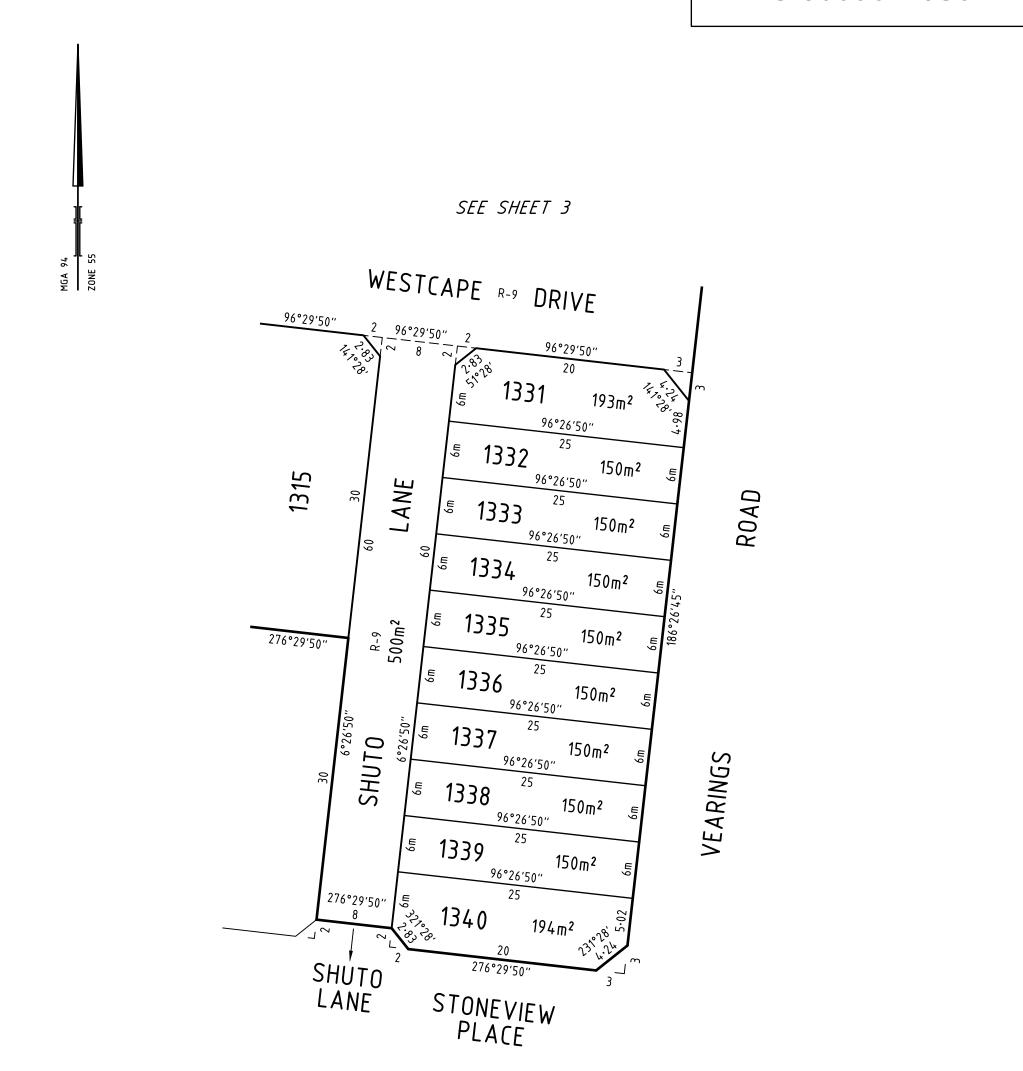

| PLAN OF S                                                                                                                                                                                                                                     | SUBDIV                                                                                  | ISION                                                                                                                                                                                                                                                                                                |                                                        | EDITI                                                                              | ON 1 | PS 80              | 3931Y/S9           |  |  |
|-----------------------------------------------------------------------------------------------------------------------------------------------------------------------------------------------------------------------------------------------|-----------------------------------------------------------------------------------------|------------------------------------------------------------------------------------------------------------------------------------------------------------------------------------------------------------------------------------------------------------------------------------------------------|--------------------------------------------------------|------------------------------------------------------------------------------------|------|--------------------|--------------------|--|--|
| LOCATION OF I<br>PARISH: WOLLERT<br>TOWNSHIP: -<br>SECTION: -<br>CROWN ALLOTMENT<br>CROWN PORTION:<br>TITLE REFERENCE:<br>LAST PLAN REFERE<br>POSTAL ADDRESS:<br>(at time of subdivision)<br>MGA94 CO-ORDINAT<br>(of approx centre of land in | -<br>16 (PART)<br>C/T VOL<br>NCE: LOT S10<br>430 CRAIGIEE<br>WOLLERT, VIG<br>FES: E: 32 | ON PS 803931Y<br>SURN ROAD,<br>C. 3750<br>2 600 Z                                                                                                                                                                                                                                                    | ′/S8<br>′ONE: 55                                       |                                                                                    |      |                    |                    |  |  |
|                                                                                                                                                                                                                                               | OF ROADS AI                                                                             |                                                                                                                                                                                                                                                                                                      |                                                        |                                                                                    |      |                    |                    |  |  |
| IDENTIFIER<br>ROAD R-9                                                                                                                                                                                                                        | RSON                                                                                    | NOTATIONS   This is a SPEAR Plan.   Land being subdivided is enclosed within thick continuous lines.   Lots 1 to 1300 and S1 to S10 (all inclusive) have been omitted from this plan.                                                                                                                |                                                        |                                                                                    |      |                    |                    |  |  |
|                                                                                                                                                                                                                                               | NOTATIC                                                                                 | ONS                                                                                                                                                                                                                                                                                                  |                                                        | None of the easements and rights mentioned in sub-section (2) of Section 12 of the |      |                    |                    |  |  |
| DEPTH LIMITATION : DO                                                                                                                                                                                                                         |                                                                                         |                                                                                                                                                                                                                                                                                                      |                                                        | _ Subdivision Act 1988 are implied over any of the land in this plan.              |      |                    |                    |  |  |
| SURVEY:<br>This plan is based on surv<br>STAGING:<br>This is a staged subdivisio<br>Planning Permit No. 7166<br>This survey has been conr<br>In Proclaimed Survey Area                                                                        | 38, 40 & 52                                                                             | LOTS ON THIS PLAN MAY BE AFFECTED BY ONE OR MORE OWNERS<br>CORPORATIONS<br>For details of Owners Corporation(s) including; Purpose, Responsibility and<br>Entitlement and Liability see Owners Corporation Search Report, Owners<br>Corporation Rules and Owners Corporation Additional Information. |                                                        |                                                                                    |      |                    |                    |  |  |
|                                                                                                                                                                                                                                               |                                                                                         |                                                                                                                                                                                                                                                                                                      | EASEMENT II                                            | INFORMATION                                                                        |      |                    |                    |  |  |
| LEGEND: A - Appurtena                                                                                                                                                                                                                         | nt Easement E - I                                                                       | Encumbering Easer                                                                                                                                                                                                                                                                                    | ment R - Encumber                                      | ing Easement (R                                                                    | oad) |                    |                    |  |  |
| Easement<br>Reference                                                                                                                                                                                                                         | Purpose                                                                                 | Width<br>(Metres)                                                                                                                                                                                                                                                                                    | Origir                                                 | n                                                                                  |      | Land Benefited / I | n Favour of        |  |  |
|                                                                                                                                                                                                                                               | RAINAGE                                                                                 | SEE DIAG                                                                                                                                                                                                                                                                                             | THIS PL                                                | PLAN WHITTLESEA CITY COUNCIL                                                       |      |                    |                    |  |  |
| E-1 SE                                                                                                                                                                                                                                        | WERAGE                                                                                  | SEE DIAG                                                                                                                                                                                                                                                                                             | THIS PL                                                | PLAN YARRA VALLEY WATER CORPORATION                                                |      |                    |                    |  |  |
| E-2 SE                                                                                                                                                                                                                                        | WERAGE                                                                                  | SEE DIAG                                                                                                                                                                                                                                                                                             | THIS PL                                                | _AN                                                                                |      | YARRA VALLEY WATER | R CORPORATION      |  |  |
|                                                                                                                                                                                                                                               |                                                                                         |                                                                                                                                                                                                                                                                                                      |                                                        |                                                                                    |      |                    |                    |  |  |
| RATHDOWNE ES                                                                                                                                                                                                                                  | IATE - STAGI                                                                            |                                                                                                                                                                                                                                                                                                      | ,                                                      | 0000040                                                                            | 100  | AREA               | OF STAGE - 2.293ha |  |  |
| spiir                                                                                                                                                                                                                                         | 414 La Tro<br>PO Box 10<br>Melbourne<br>T 61 3 999<br>spiire.com                        | 6084<br>9 Vic 8007<br>3 7888                                                                                                                                                                                                                                                                         | VEYORS FILE REF:<br>Licensed Surveyor: I<br>Version: 1 |                                                                                    |      | SIZE: A3           | SHEET 1 OF 5       |  |  |