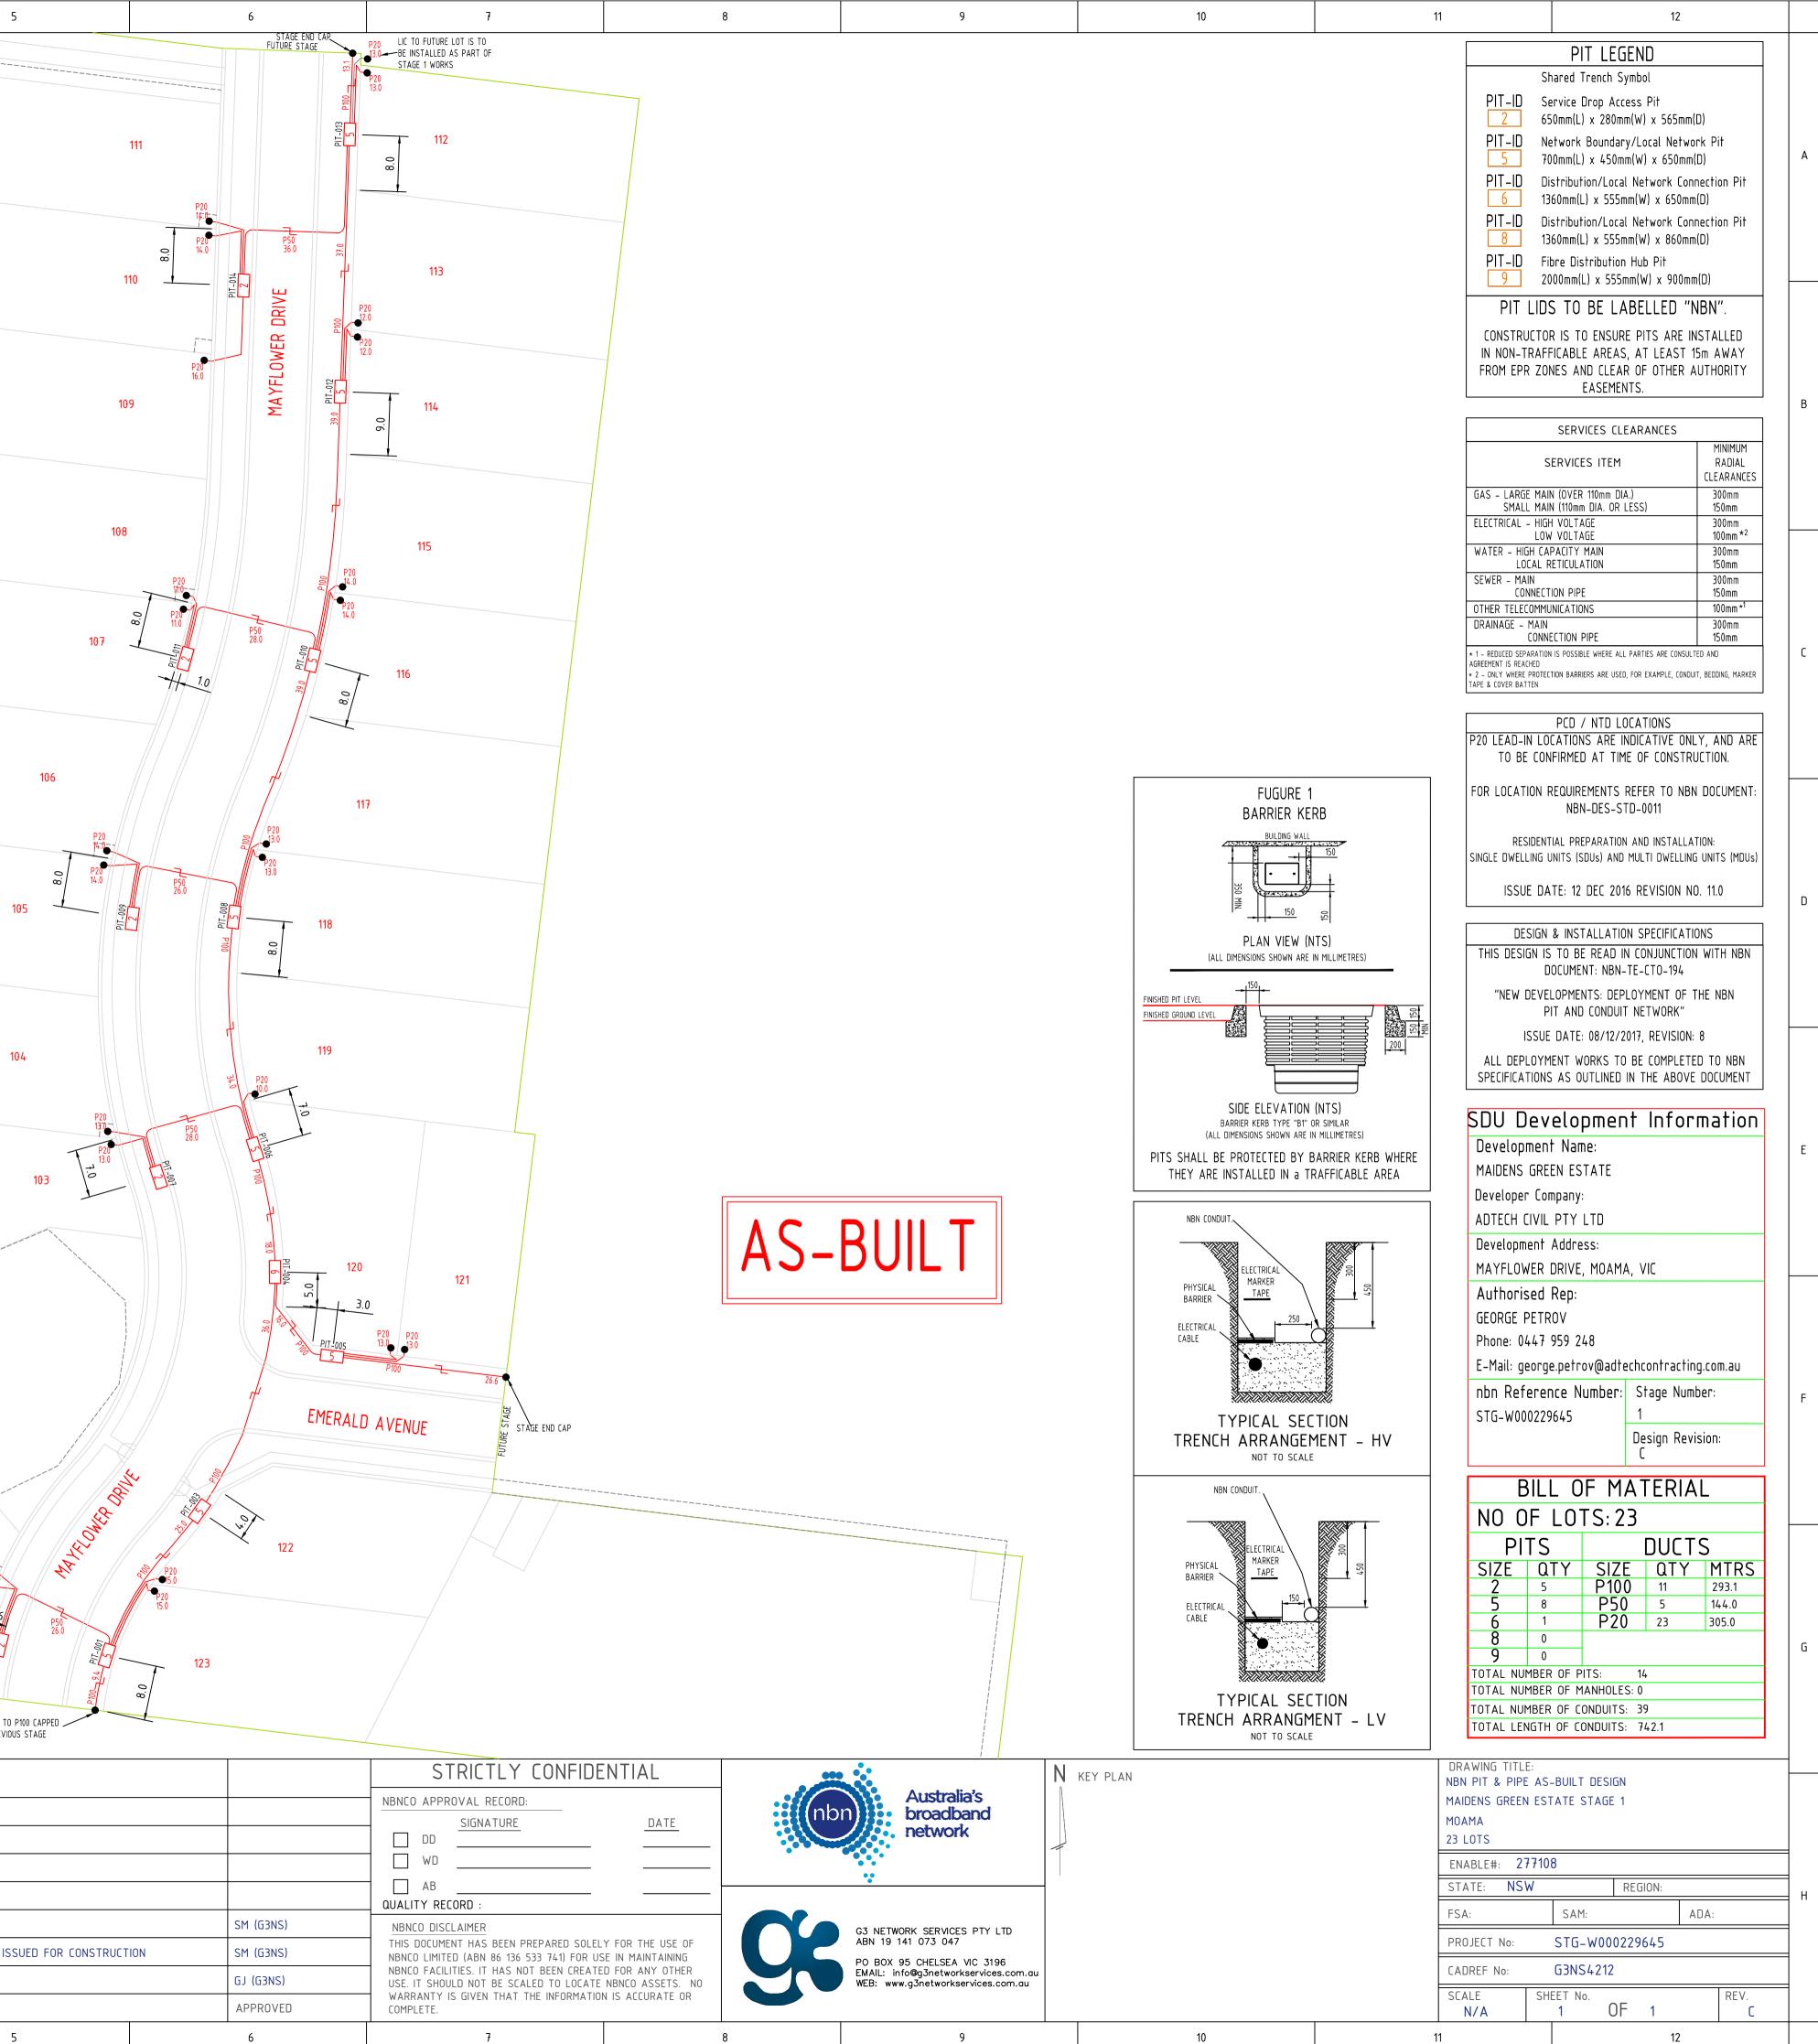

DE 0/S SIDE 0/S SIDE   W 2.15 W 2.65 W 3.15 E   S 2.12 S 2.55 S 2.95 N   OTHERWISE STATED. DT BE USED FOR ASSET LOCATIONS. | E 1.20 E | EC<br>0/S<br>0.40<br>0.40              |                                                |                                                | 101<br>P20<br>14.0<br>101<br>Solution<br>NOTE: CONNECT 1<br>AT END OF PREV                       |
| Н |           | DIAL BEFOR<br>YOU DIG<br>www.1100.com.au                                                                                                                    |          | -<br>-<br>-<br>-<br>C<br>B<br>A<br>REV | 03.10.2022<br>10.05.2022<br>21.01.2022<br>DATE | GJ (G3NS)<br>GJ (G3NS)<br>KT (G3NS)<br>DRAFTER | AS-BUILT<br>DESIGN REVIEW COMPLETED BY NBN, DRAWING I<br>INITIAL DESIGN OF INTENT<br>DESCRIPTION |