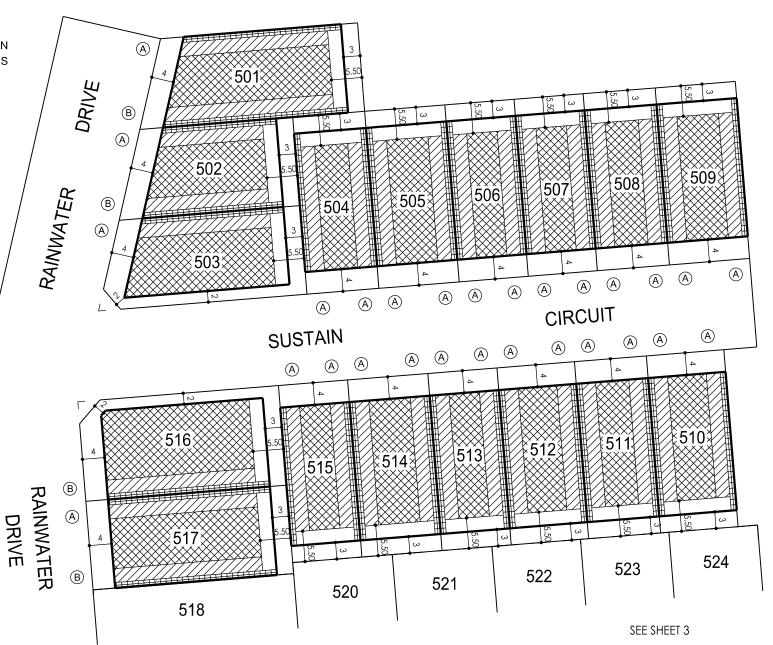

#### **NOTATIONS**

THIS PLAN FORMS PART OF THE "AQUAREVO BUILDING DESIGN GUIDELINES." PLEASE REFER TO THESE GUIDELINES FOR FURTHER INFORMATION

THE BUILDING ENVELOPES ON THIS PLAN ARE SHOWN ENCLOSED BY CONTINUOUS THICK LINES

PROFILE TYPES (A) (B) (C) (S) (T) (V)
ARE CONTAINED IN THE AQUAREVO
BUILDING DESIGN GUIDELINES

ON LOTS WHERE MORE THAN ONE BUILDING TO BOUNDARY ZONE (CROSS HATCHED ON THIS PLAN) IS SHOWN, A BUILDING CONSTRUCTED ON THE SAID LOT, MUST ONLY BE CONSTRUCTED WITHIN THE BUILDING TO BOUNDARY ZONE WHICH IS DIRECTLY ADJACENT TO THE CONSTRUCTED CROSSOVER