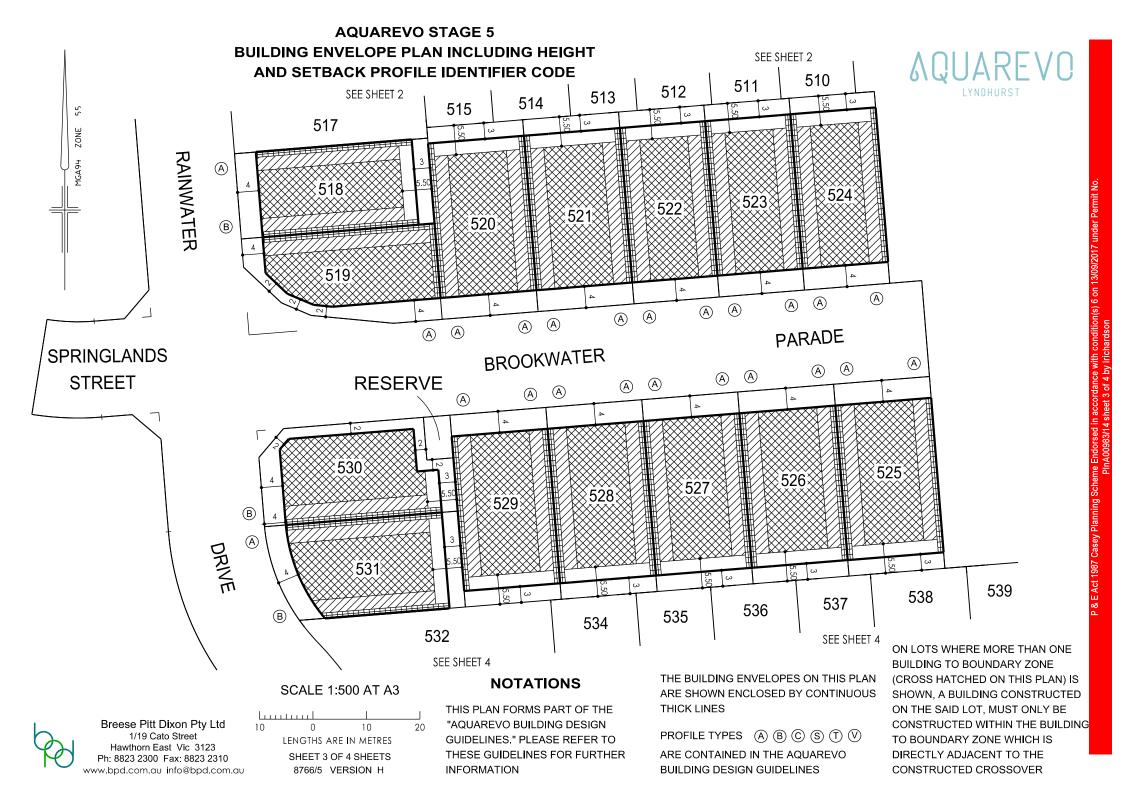

# AQUAREVO STAGE 5 BUILDING ENVELOPE PLAN INCLUDING HEIGHT AND SETBACK PROFILE IDENTIFIER CODE

SEE SHEET 3

## AQUAREVO STAGE 5 BUILDING ENVELOPE PLAN INCLUDING HEIGHT AND SETBACK PROFILE IDENTIFIER CODE

### **NOTATIONS**

THIS PLAN FORMS PART OF THE "AQUAREVO BUILDING DESIGN GUIDELINES." PLEASE REFER TO THESE GUIDELINES FOR FURTHER INFORMATION

THE BUILDING ENVELOPES ON THIS PLAN ARE SHOWN ENCLOSED BY CONTINUOUS THICK LINES

PROFILE TYPES (A) (B) (C) (S) (T) (V)
ARE CONTAINED IN THE AQUAREVO
BUILDING DESIGN GUIDELINES

ON LOTS WHERE MORE THAN ONE BUILDING TO BOUNDARY ZONE (CROSS HATCHED ON THIS PLAN) SHOWN, A BUILDING CONSTRUCTI ON THE SAID LOT, MUST ONLY BE CONSTRUCTED WITHIN THE BUILD TO BOUNDARY ZONE WHICH IS DIRECTLY ADJACENT TO THE CONSTRUCTED CROSSOVER