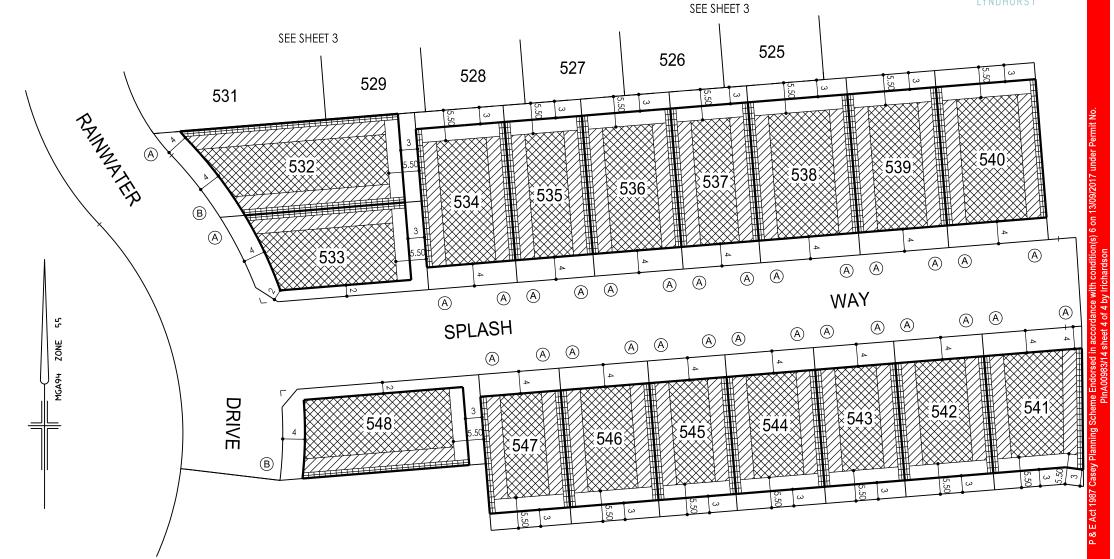

N

THE BUILDING ENVELOPES ON THIS PLAN ARE SHOWN ENCLOSED BY CONTINUOUS THICK LINES

PROFILE TYPES (A) (B) (C) (S) (T) (V)
ARE CONTAINED IN THE AQUAREVO
BUILDING DESIGN GUIDELINES

ON LOTS WHERE MORE THAN ONE BUILDING TO BOUNDARY ZONE (CROSS HATCHED ON THIS PLAN) IS SHOWN, A BUILDING CONSTRUCTED ON THE SAID LOT, MUST ONLY BE CONSTRUCTED WITHIN THE BUILDING TO BOUNDARY ZONE WHICH IS DIRECTLY ADJACENT TO THE CONSTRUCTED CROSSOVER

#### SCALE 1:500 AT A3



Breese Pitt Dixon Pty Ltd 1/19 Cato Street Hawthorn East Vic 3123 Ph: 8823 2300 Fax: 8823 2310 www.bpd.com.au info@bpd.com.au

# AQUAREVO STAGE 5 BUILDING ENVELOPE PLAN INCLUDING HEIGHT AND SETBACK PROFILE IDENTIFIER CODE





SEE SHEET 3



## AQUAREVO STAGE 5 BUILDING ENVELOPE PLAN INCLUDING HEIGHT AND SETBACK PROFILE IDENTIFIER CODE









### **NOTATIONS**

THIS PLAN FORMS PART OF THE "AQUAREVO BUILDING DESIGN GUIDELINES." PLEASE REFER TO THESE GUIDELINES FOR FURTHER INFORMATION

THE BUILDING ENVELOPES ON THIS PLAN ARE SHOWN ENCLOSED BY CONTINUOUS THICK LINES

PROFILE TYPES (A) (B) (C) (S) (T) (V)
ARE CONTAINED IN THE AQUAREVO
BUILDING DESIGN GUIDELINES

ON LOTS WHERE MORE THAN ONE BUILDING TO BOUNDARY ZONE (CROSS HATCHED ON THIS PLAN) SHOWN, A BUILDING CONSTRUCTI ON THE SAID LOT, MUST ONLY BE CONSTRUCTED WITHIN THE BUILD TO BOUNDARY ZONE WHICH IS DIRECTLY ADJACENT TO THE CONSTRUCTED CROSSOVER