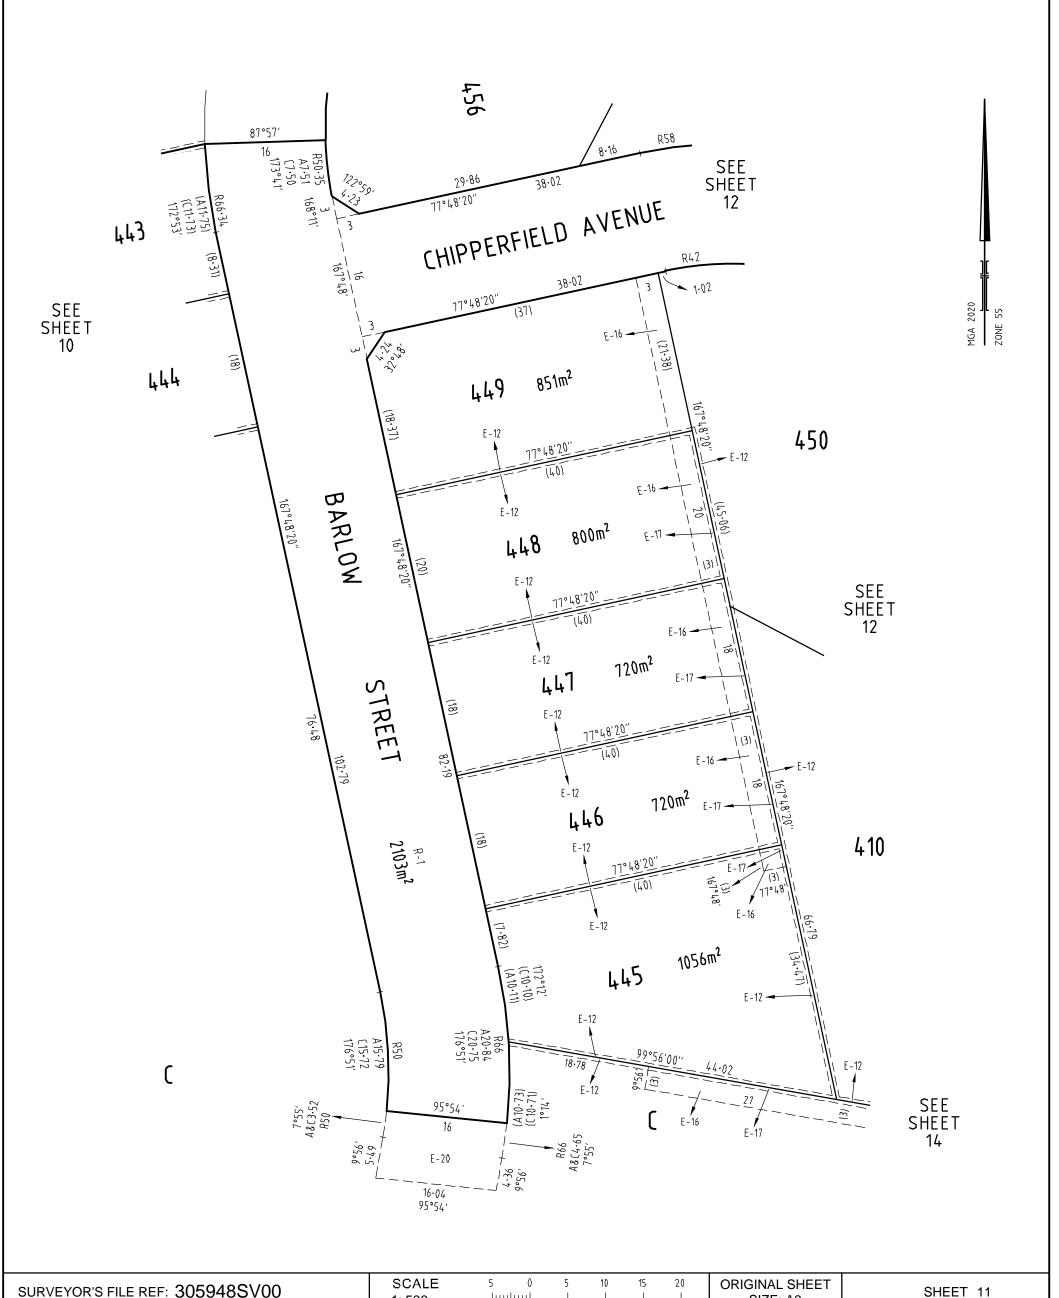

## **PS 842475D**

414 La Trobe Street PO Box 16084 Melbourne Vic 8007 T 61 3 9993 7888 spiire.com.au

Licensed Surveyor: Stephen Anthony Motta Version: 9

LENGTHS ARE IN METRES

1:500

SHEET 11 SIZE: A3