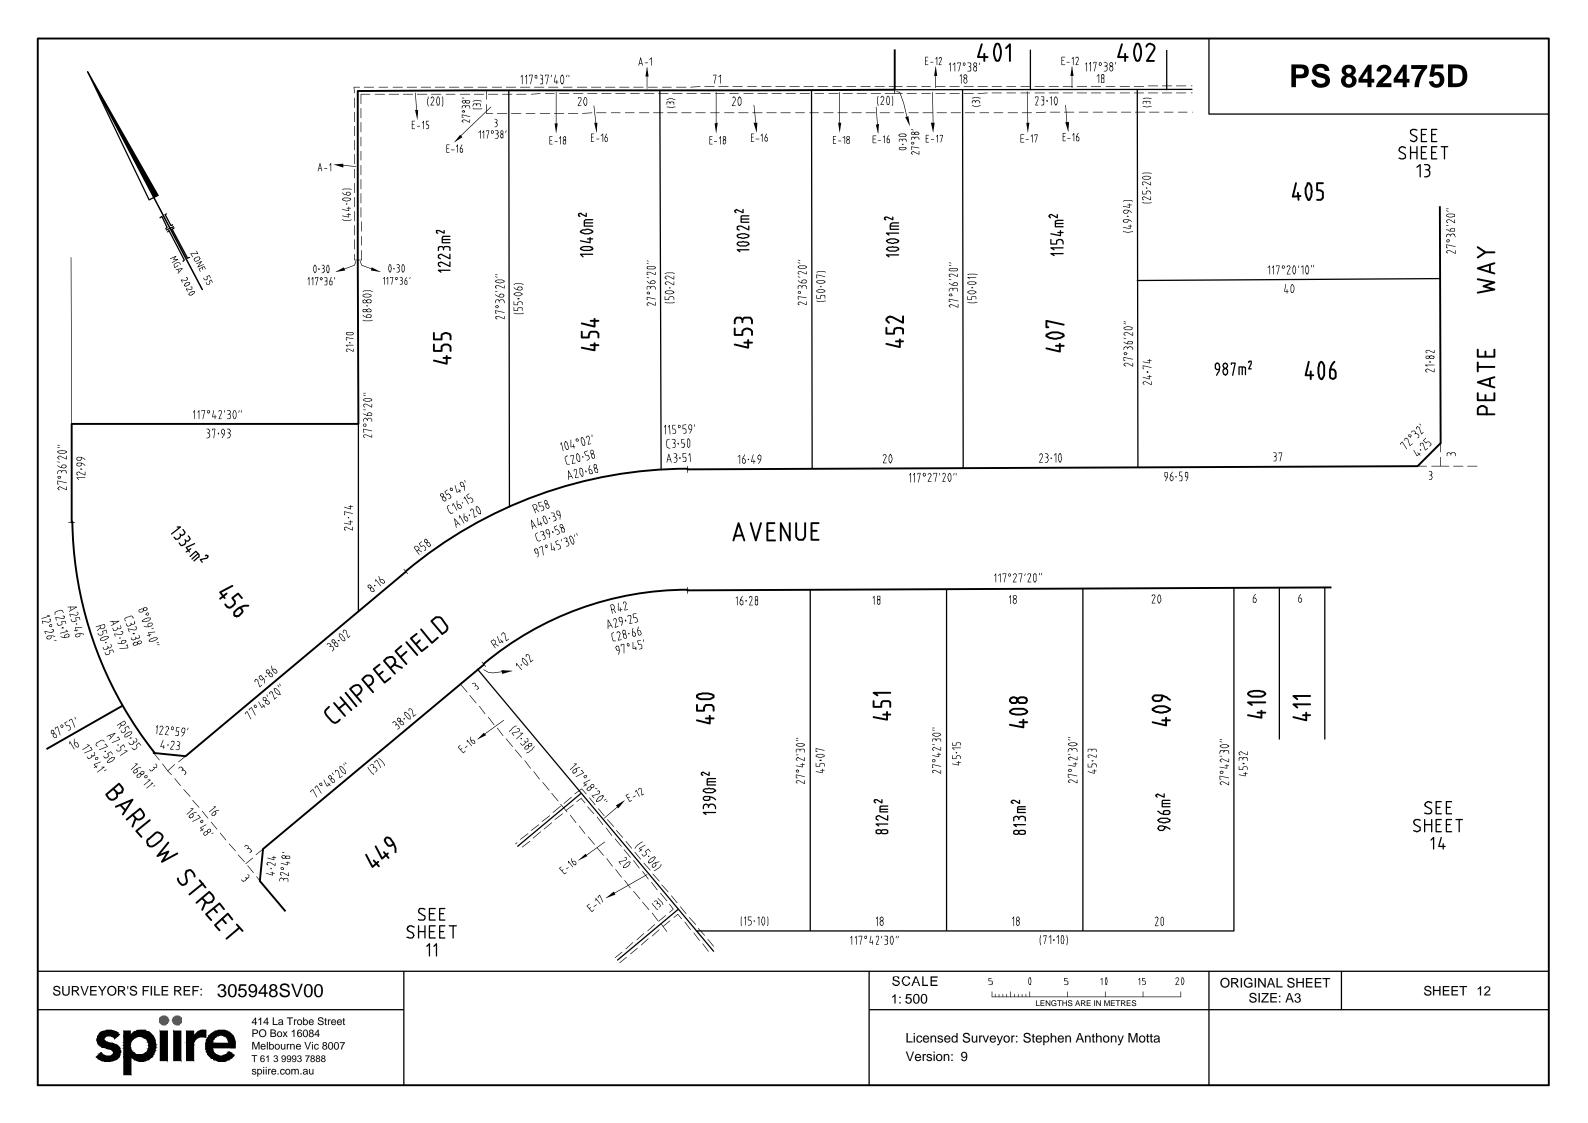

**PS 842475D** SEE SHEET SEE SHEET 12 17° 48' 40'' MGA 2020 150ws 439 11.84 E-17-87°57′ 456 77048'20 E-18 (3.50) LYTTELTON E - 15 CHIPPERFIELD RESERVE No.2 E - 16 🗖 440 720m2 443 AVENUE 904m² 77°48'20" E-17 BARLOW E-16 3.50 449 640m² PLACE E-17-805m² 444 810 m² SEE SHEET 11 986m<sup>2</sup> STREET E-12 167°48'20" E - 12 11.851 ÷ 2·50 SEE SHEET 3 SCALE 5 10 15 ORIGINAL SHEET SURVEYOR'S FILE REF: 305948SV00 SHEET 10 SIZE: A3 1:500 LENGTHS ARE IN METRES Licensed Surveyor: Stephen Anthony Motta

414 La Trobe Street PO Box 16084 Melbourne Vic 8007 T 61 3 9993 7888 spiire.com.au

Version: 9

## **PS 842475D**



414 La Trobe Street PO Box 16084 Melbourne Vic 8007 T 61 3 9993 7888 spiire.com.au

Licensed Surveyor: Stephen Anthony Motta Version: 9

LENGTHS ARE IN METRES

1:500

SHEET 11 SIZE: A3









### **PS 842475D**

#### **CREATION OF RESTRICTION 1**

The following restriction is to be created upon Registration of this plan by way of a restrictive covenant and as a restriction as defined in the Subdivision Act 1988.

For the purposes of this restriction:

- (a) A dwelling means a house.
- (b) A building means any structure except a fence.

Land to Benefit: Lots 401 to 456 (all inclusive) on this plan Land to be Burdened: Lots 401 to 456 (all inclusive) on this plan

#### **DESCRIPTION OF RESTRICTION**

Except with the written consent of the Responsible Authority the registered proprietor or proprietors for the time being of any burdened Lot on the Plan of Subdivision shall not:

#### **Design Guidelines**

- (a) build or allow to be built on the Lot any building other than