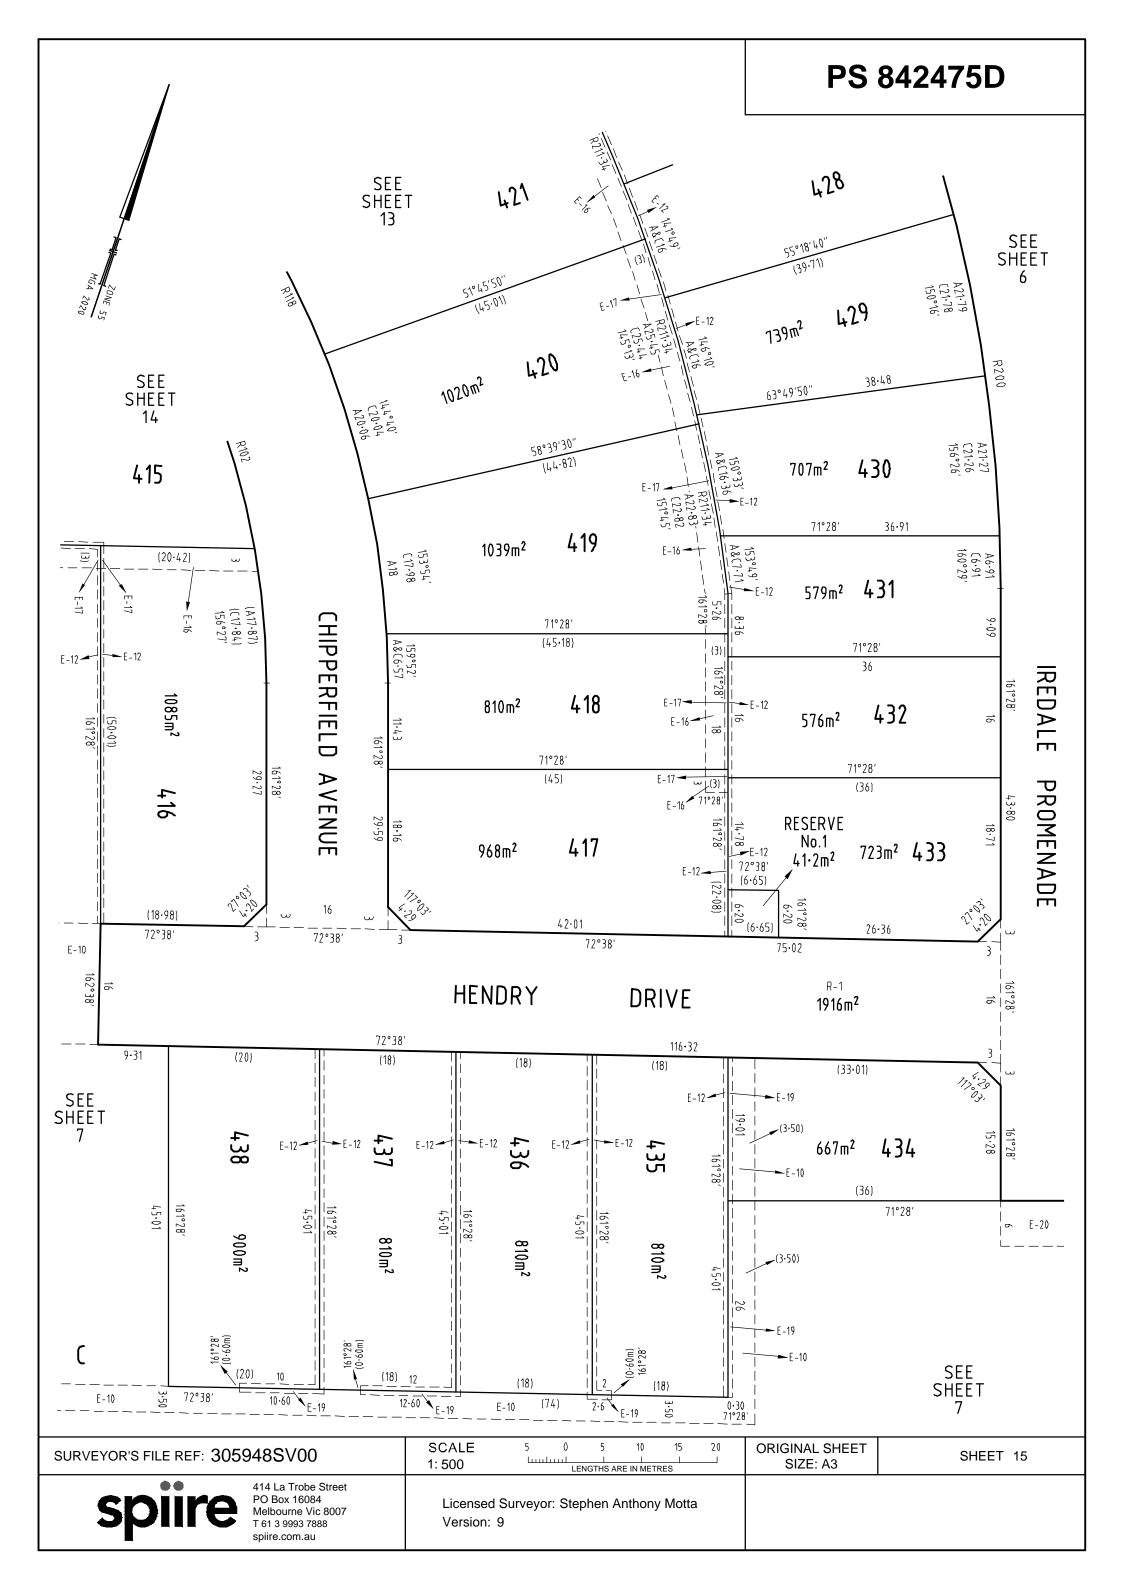

42475D** SEE SHEET SEE SHEET 12 17° 48' 40'' MGA 2020 150ws 439 11.84 E-17-87°57′ 456 77048'20 E-18 (3.50) LYTTELTON E - 15 CHIPPERFIELD RESERVE No.2 E - 16 🗖 440 720m2 443 AVENUE 904m² 77°48'20" E-17 BARLOW E-16 3.50 449 640m² PLACE E-17-805m² 444 810 m² SEE SHEET 11 986m<sup>2</sup> STREET E-12 167°48'20" E - 12 11.851 ÷ 2·50 SEE SHEET 3 SCALE 5 10 15 ORIGINAL SHEET SURVEYOR'S FILE REF: 305948SV00 SHEET 10 SIZE: A3 1:500 LENGTHS ARE IN METRES Licensed Surveyor: Stephen Anthony Motta

414 La Trobe Street PO Box 16084 Melbourne Vic 8007 T 61 3 9993 7888 spiire.com.au

Version: 9

## **PS 842475D**



414 La Trobe Street PO Box 16084 Melbourne Vic 8007 T 61 3 9993 7888 spiire.com.au

Licensed Surveyor: Stephen Anthony Motta Version: 9

LENGTHS ARE IN METRES

1:500

SHEET 11 SIZE: A3









### **PS 842475D**

#### **CREATION OF RESTRICTION 1**

The following restriction is to be created upon Registration of this plan by way of a restrictive covenant and as a restriction as defined in the Subdivision Act 1988.

For the purposes of this restriction:

- (a) A dwelling means a house.
- (b) A building means any structure except a fence.

Land to Benefit: Lots 401 to 456 (all inclusive) on this plan Land to be Burdened: Lots 401 to 456 (all inclusive) on this plan

#### **DESCRIPTION OF RESTRICTION**

Except with the written consent of the Responsible Authority the registered proprietor or proprietors for the time being of any burdened Lot on the Plan of Subdivision shall not:

#### **Design Guidelines**

- (a) build or allow to be built on the Lot any building other than a buil