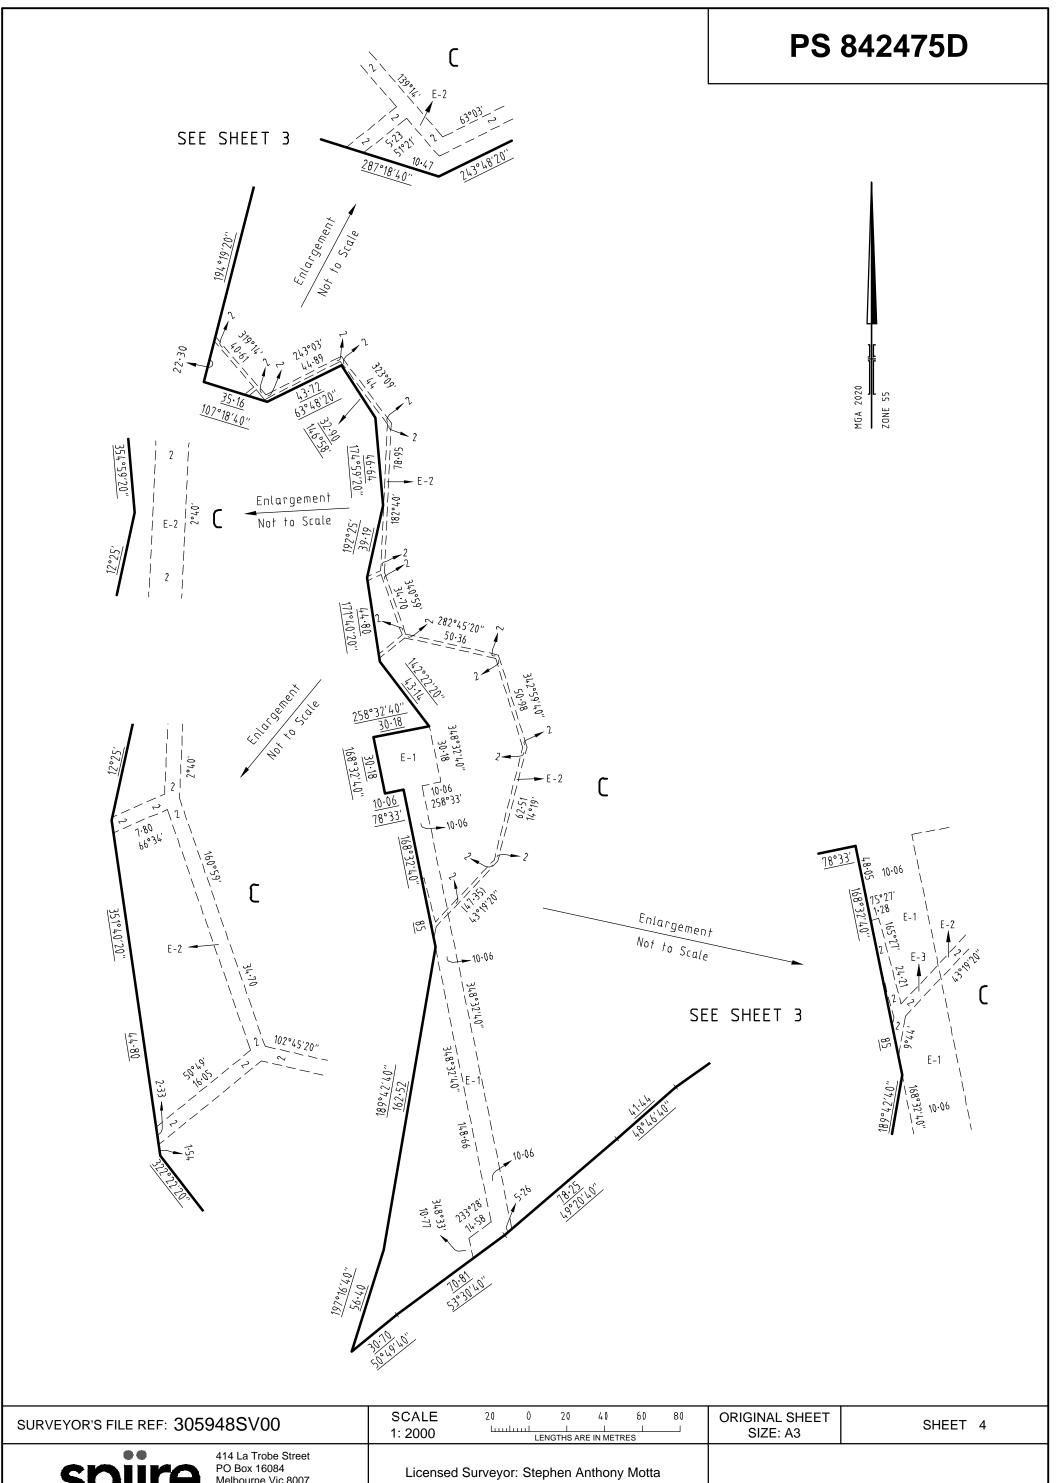

bourne Vic 8007 T 61 3 9993 7888 spiire.com.au  Licensed Surveyor: Stephen Anthony Motta Version: 9 |                                                                                                                                               |                   |                                |                                         | ı       |

# **PS 842475D** 96°19′50′′ 397•79 108°16'40" 81·31 96°13'40" 205·66 ROAD 11°15'40" SEE SHEET 6 MGA 2020 SEE SHEET 5 SEE SHEET 7 RACECOURSE (183·4ha 284°00′ 378.78 49.14 35·16 287°18'40" SEE SHEET **SCALE** 300 150 225 ORIGINAL SHEET SURVEYOR'S FILE REF: 305948SV00 SHEET 3 1:7500 SIZE: A3 LENGTHS ARE IN METRES 414 La Trobe Street PO Box 16084 Licensed Surveyor: Stephen Anthony Motta Melbourne Vic 8007 T 61 3 9993 7888 Version: 9 spiire.com.au



Melbourne Vic 8007 T 61 3 9993 7888 spiire.com.au

Version: 9

# **PS 842475D** <u>96°13′40′′</u> SEE SHEET 3 MGA 2020 $\mathsf{C}$ SEE SHEET 3 ORIGINAL SHEET SIZE: A3 SCALE 120 160 80 SURVEYOR'S FILE REF: 305948SV00 SHEET 5 1: 4000 LENGTHS ARE IN METRES 414 La Trobe Street PO Box 16084 Melbourne Vic 8007 T 61 3 9993 7888 Licensed Surveyor: Stephen Anthony Motta Version: 9 spiire.com.au









#### **PS 842475D** SEE SHEET SEE SHEET 12 17° 48' 40'' MGA 2020 150ws 439 11.84 E-17-87°57′ 456 77048'20 E-18 (3.50) LYTTELTON E - 15 CHIPPERFIELD RESERVE No.2 E - 16 🗖 440 720m2 443 AVENUE 904m² 77°48'20" E-17 BARLOW E-16 3.50 449 640m² PLACE E-17-805m² 444 810 m² SEE SHEET 11 986m<sup>2</sup> STREET E-12 167°48'20" E - 12 11.851 ÷ 2·50 SEE SHEET 3 SCALE 5 10 15 ORIGINAL SHEET SURVEYOR'S FILE R