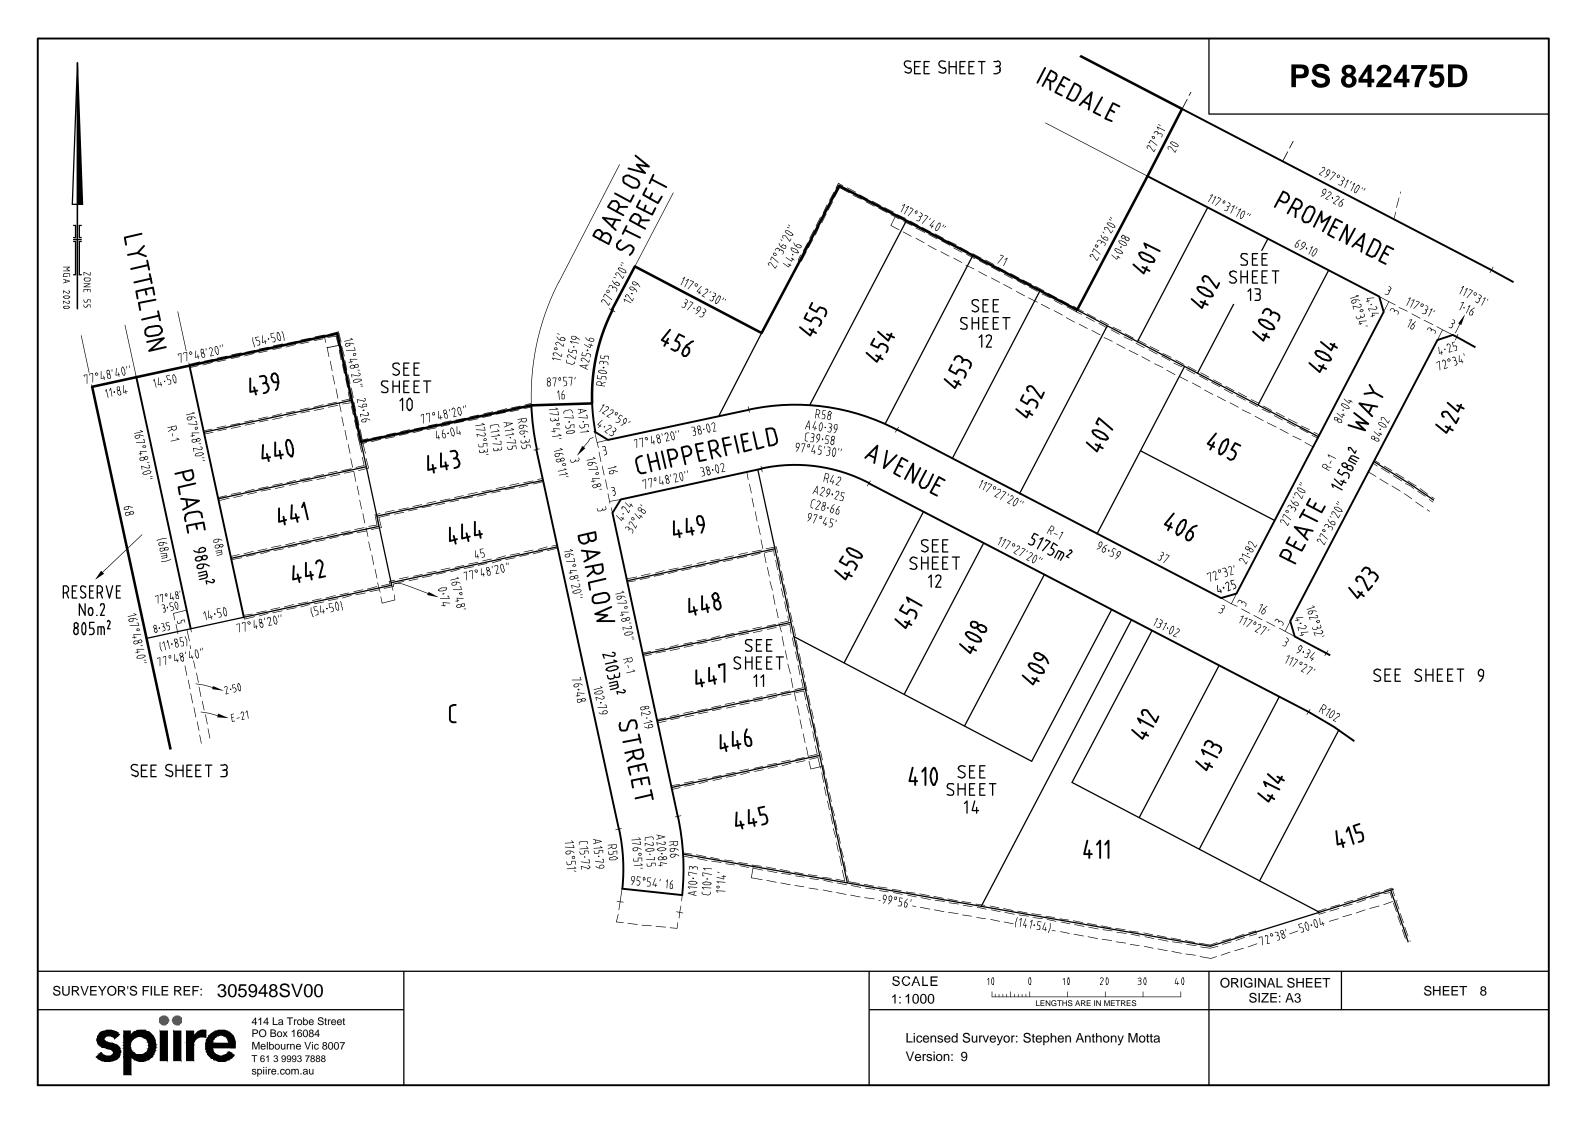

81·31 96°13'40" 205·66 ROAD 11°15'40" SEE SHEET 6 MGA 2020 SEE SHEET 5 SEE SHEET 7 RACECOURSE (183·4ha 284°00′ 378.78 49.14 35·16 287°18'40" SEE SHEET **SCALE** 300 150 225 ORIGINAL SHEET SURVEYOR'S FILE REF: 305948SV00 SHEET 3 1:7500 SIZE: A3 LENGTHS ARE IN METRES 414 La Trobe Street PO Box 16084 Licensed Surveyor: Stephen Anthony Motta Melbourne Vic 8007 T 61 3 9993 7888 Version: 9 spiire.com.au



Melbourne Vic 8007 T 61 3 9993 7888 spiire.com.au

Version: 9

# **PS 842475D** <u>96°13′40′′</u> SEE SHEET 3 MGA 2020 $\mathsf{C}$ SEE SHEET 3 ORIGINAL SHEET SIZE: A3 SCALE 120 160 80 SURVEYOR'S FILE REF: 305948SV00 SHEET 5 1: 4000 LENGTHS ARE IN METRES 414 La Trobe Street PO Box 16084 Melbourne Vic 8007 T 61 3 9993 7888 Licensed Surveyor: Stephen Anthony Motta Version: 9 spiire.com.au









#### **PS 842475D** SEE SHEET SEE SHEET 12 17° 48' 40'' MGA 2020 150ws 439 11.84 E-17-87°57′ 456 77048'20 E-18 (3.50) LYTTELTON E - 15 CHIPPERFIELD RESERVE No.2 E - 16 🗖 440 720m2 443 AVENUE 904m² 77°48'20" E-17 BARLOW E-16 3.50 449 640m² PLACE E-17-805m² 444 810 m² SEE SHEET 11 986m<sup>2</sup> STREET E-12 167°48'20" E - 12 11.851 ÷ 2·50 SEE SHEET 3 SCALE 5 10 15 ORIGINAL SHEET SURVEYOR'S FILE REF: 305948SV00 SHEET 10 SIZE: A3 1:500 LENGTHS ARE IN METRES Licensed Surveyor: Stephen Anthony Motta

414 La Trobe Street PO Box 16084 Melbourne Vic 8007 T 61 3 9993 7888 spiire.com.au

Version: 9

## **PS 842475D**



414 La Trobe Street PO Box 16084 Melbourne Vic 8007 T 61 3 9993 7888 spiire.com.au

Licensed Surveyor: Stephen Anthony Motta Version: 9

LENGTHS ARE IN METRES

1:500

SHEET 11 S