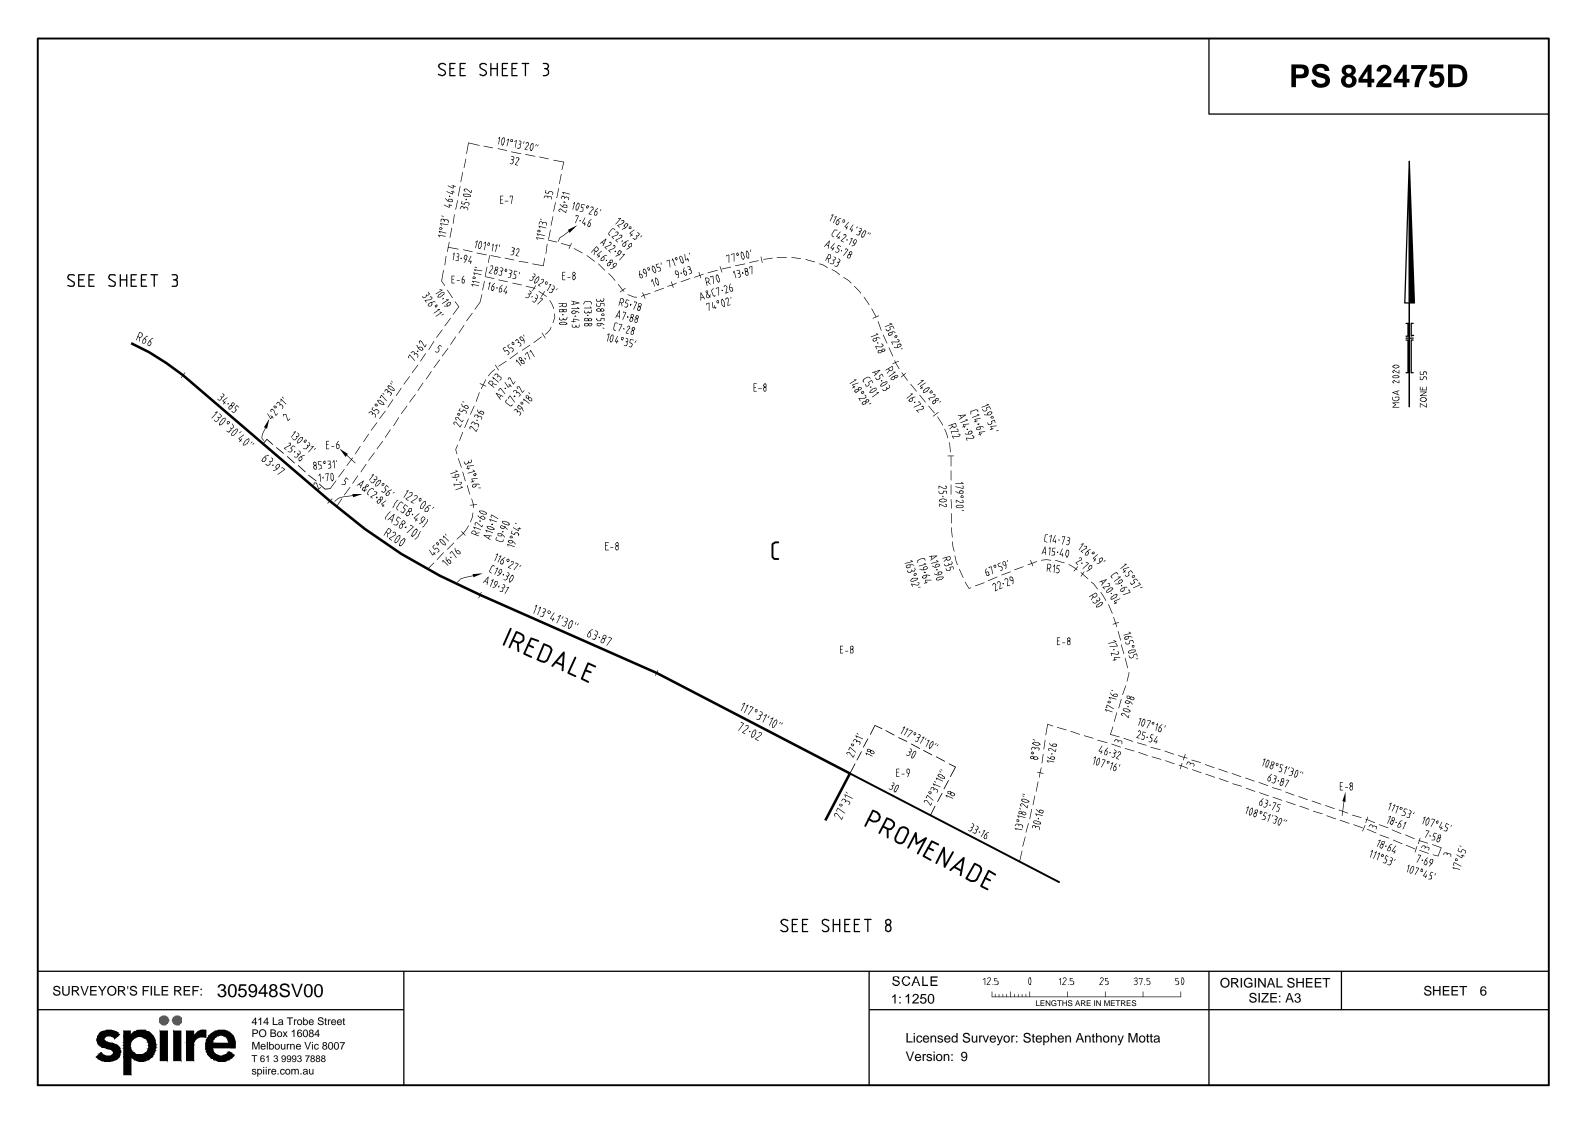

'40" 81·31 96°13'40" 205·66 ROAD 11°15'40" SEE SHEET 6 MGA 2020 SEE SHEET 5 SEE SHEET 7 RACECOURSE (183·4ha 284°00′ 378.78 49.14 35·16 287°18'40" SEE SHEET **SCALE** 300 150 225 ORIGINAL SHEET SURVEYOR'S FILE REF: 305948SV00 SHEET 3 1:7500 SIZE: A3 LENGTHS ARE IN METRES 414 La Trobe Street PO Box 16084 Licensed Surveyor: Stephen Anthony Motta Melbourne Vic 8007 T 61 3 9993 7888 Version: 9 spiire.com.au



Melbourne Vic 8007 T 61 3 9993 7888 spiire.com.au

Version: 9

# **PS 842475D** <u>96°13′40′′</u> SEE SHEET 3 MGA 2020 $\mathsf{C}$ SEE SHEET 3 ORIGINAL SHEET SIZE: A3 SCALE 120 160 80 SURVEYOR'S FILE REF: 305948SV00 SHEET 5 1: 4000 LENGTHS ARE IN METRES 414 La Trobe Street PO Box 16084 Melbourne Vic 8007 T 61 3 9993 7888 Licensed Surveyor: Stephen Anthony Motta Version: 9 spiire.com.au









#### **PS 842475D** SEE SHEET SEE SHEET 12 17° 48' 40'' MGA 2020 150ws 439 11.84 E-17-87°57′ 456 77048'20 E-18 (3.50) LYTTELTON E - 15 CHIPPERFIELD RESERVE No.2 E - 16 🗖 440 720m2 443 AVENUE 904m² 77°48'20" E-17 BARLOW E-16 3.50 449 640m² PLACE E-17-805m² 444 810 m² SEE SHEET 11 986m<sup>2</sup> STREET E-12 167°48'20" E - 12 11.851 ÷ 2·50 SEE SHEET 3 SCALE 5 10 15 ORIGINAL SHEET SURVEYOR'S FILE REF: 305948SV00 SHEET 10 SIZE: A3 1:500 LENGTHS ARE IN METRES Licensed Surveyor: Stephen Anthony Motta

414 La Trobe Street PO Box 16084 Melbourne Vic 8007 T 61 3 9993 7888 spiire.com.au

Version: 9

## **PS 842475D**



414 La Trobe Street PO Box 16084 Melbourne Vic 8007 T 61 3 9993 7888 spiire.com.au

Licensed Surveyor: Stephen Anthony Motta Version: 9

LENGTHS ARE IN METRES

1:500

SHEET