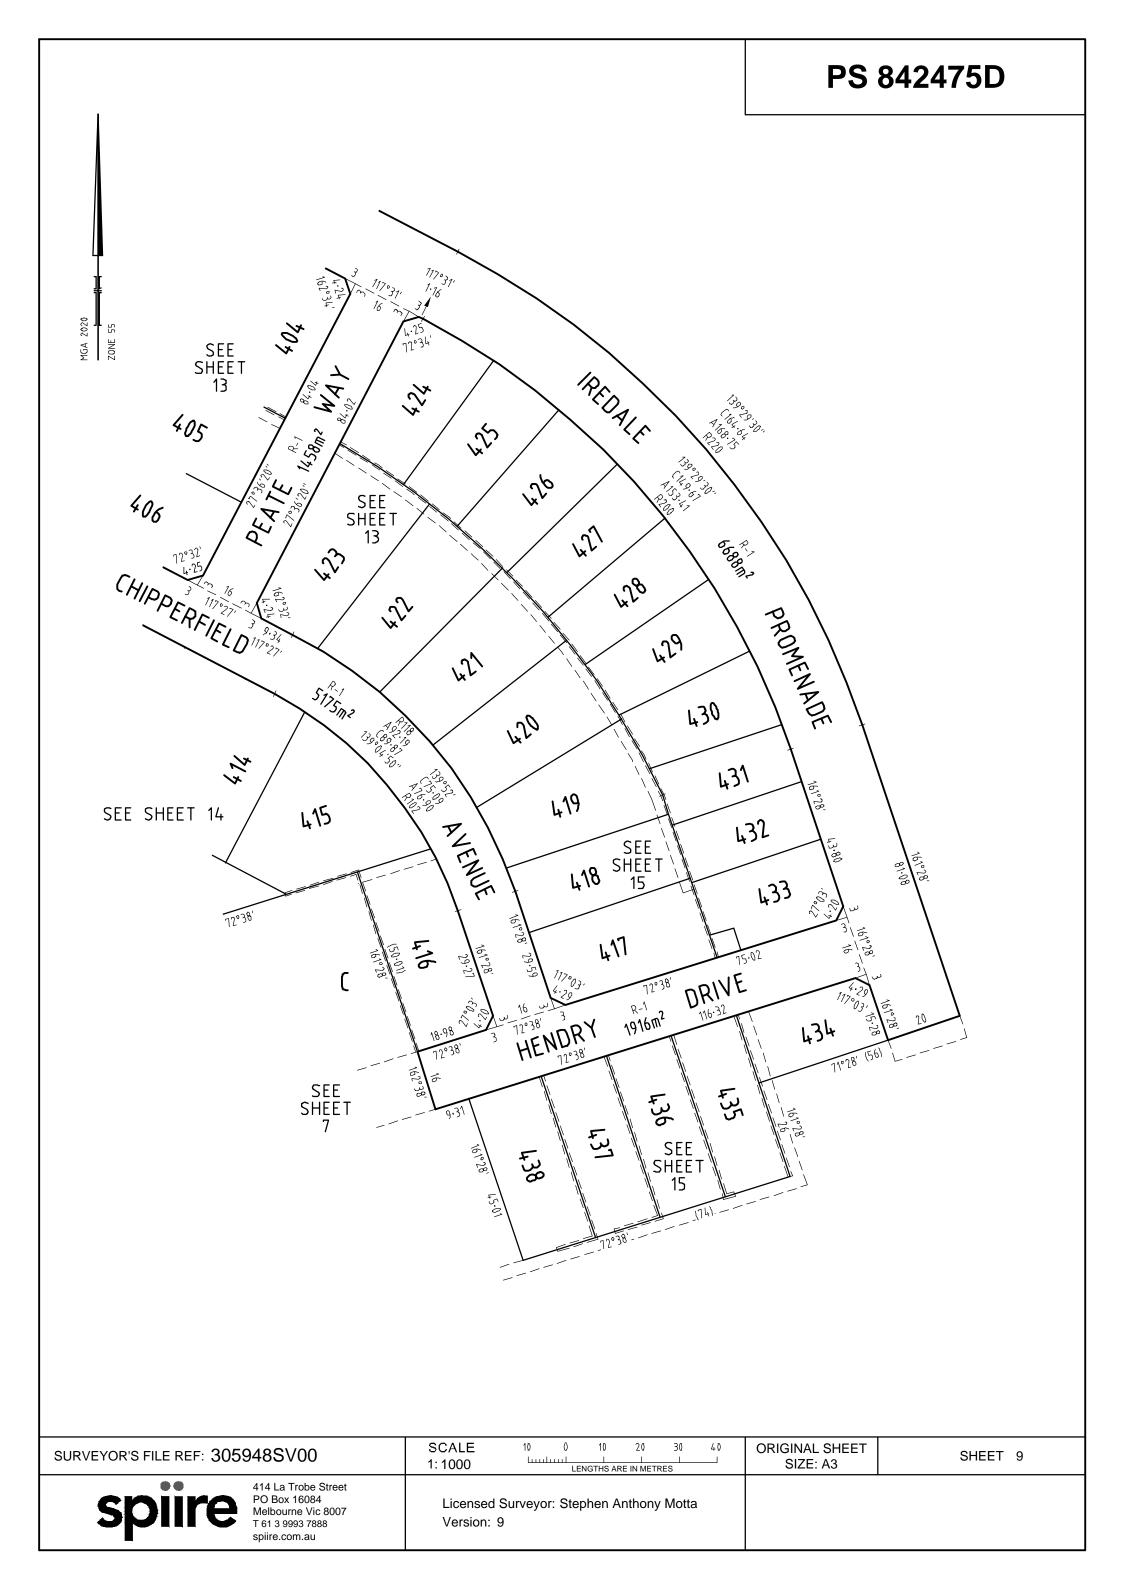

1·31 96°13'40" 205·66 ROAD 11°15'40" SEE SHEET 6 MGA 2020 SEE SHEET 5 SEE SHEET 7 RACECOURSE (183·4ha 284°00′ 378.78 49.14 35·16 287°18'40" SEE SHEET **SCALE** 300 150 225 ORIGINAL SHEET SURVEYOR'S FILE REF: 305948SV00 SHEET 3 1:7500 SIZE: A3 LENGTHS ARE IN METRES 414 La Trobe Street PO Box 16084 Licensed Surveyor: Stephen Anthony Motta Melbourne Vic 8007 T 61 3 9993 7888 Version: 9 spiire.com.au



Melbourne Vic 8007 T 61 3 9993 7888 spiire.com.au

Version: 9

# **PS 842475D** <u>96°13′40′′</u> SEE SHEET 3 MGA 2020 $\mathsf{C}$ SEE SHEET 3 ORIGINAL SHEET SIZE: A3 SCALE 120 160 80 SURVEYOR'S FILE REF: 305948SV00 SHEET 5 1: 4000 LENGTHS ARE IN METRES 414 La Trobe Street PO Box 16084 Melbourne Vic 8007 T 61 3 9993 7888 Licensed Surveyor: Stephen Anthony Motta Version: 9 spiire.com.au









#### **PS 842475D** SEE SHEET SEE SHEET 12 17° 48' 40'' MGA 2020 150ws 439 11.84 E-17-87°57′ 456 77048'20 E-18 (3.50) LYTTELTON E - 15 CHIPPERFIELD RESERVE No.2 E - 16 🗖 440 720m2 443 AVENUE 904m² 77°48'20" E-17 BARLOW E-16 3.50 449 640m² PLACE E-17-805m² 444 810 m² SEE SHEET 11 986m<sup>2</sup> STREET E-12 167°48'20" E - 12 11.851 ÷ 2·50 SEE SHEET 3 SCALE 5 10 15 ORIGINAL SHEET SURVEYOR'S FILE REF: 305948SV00 SHEET 10 SIZE: A3 1:500 LENGTHS ARE IN METRES Licensed Surveyor: Stephen Anthony Motta

414 La Trobe Street PO Box 16084 Melbourne Vic 8007 T 61 3 9993 7888 spiire.com.au

Version: 9

## **PS 842475D**



414 La Trobe Street PO Box 16084 Melbourne Vic 8007 T 61 3 9993 7888 spiire.com.au

Licensed Surveyor: Stephen Anthony Motta Version: 9

LENGTHS ARE IN METRES

1:500

SHEET 11 SIZ