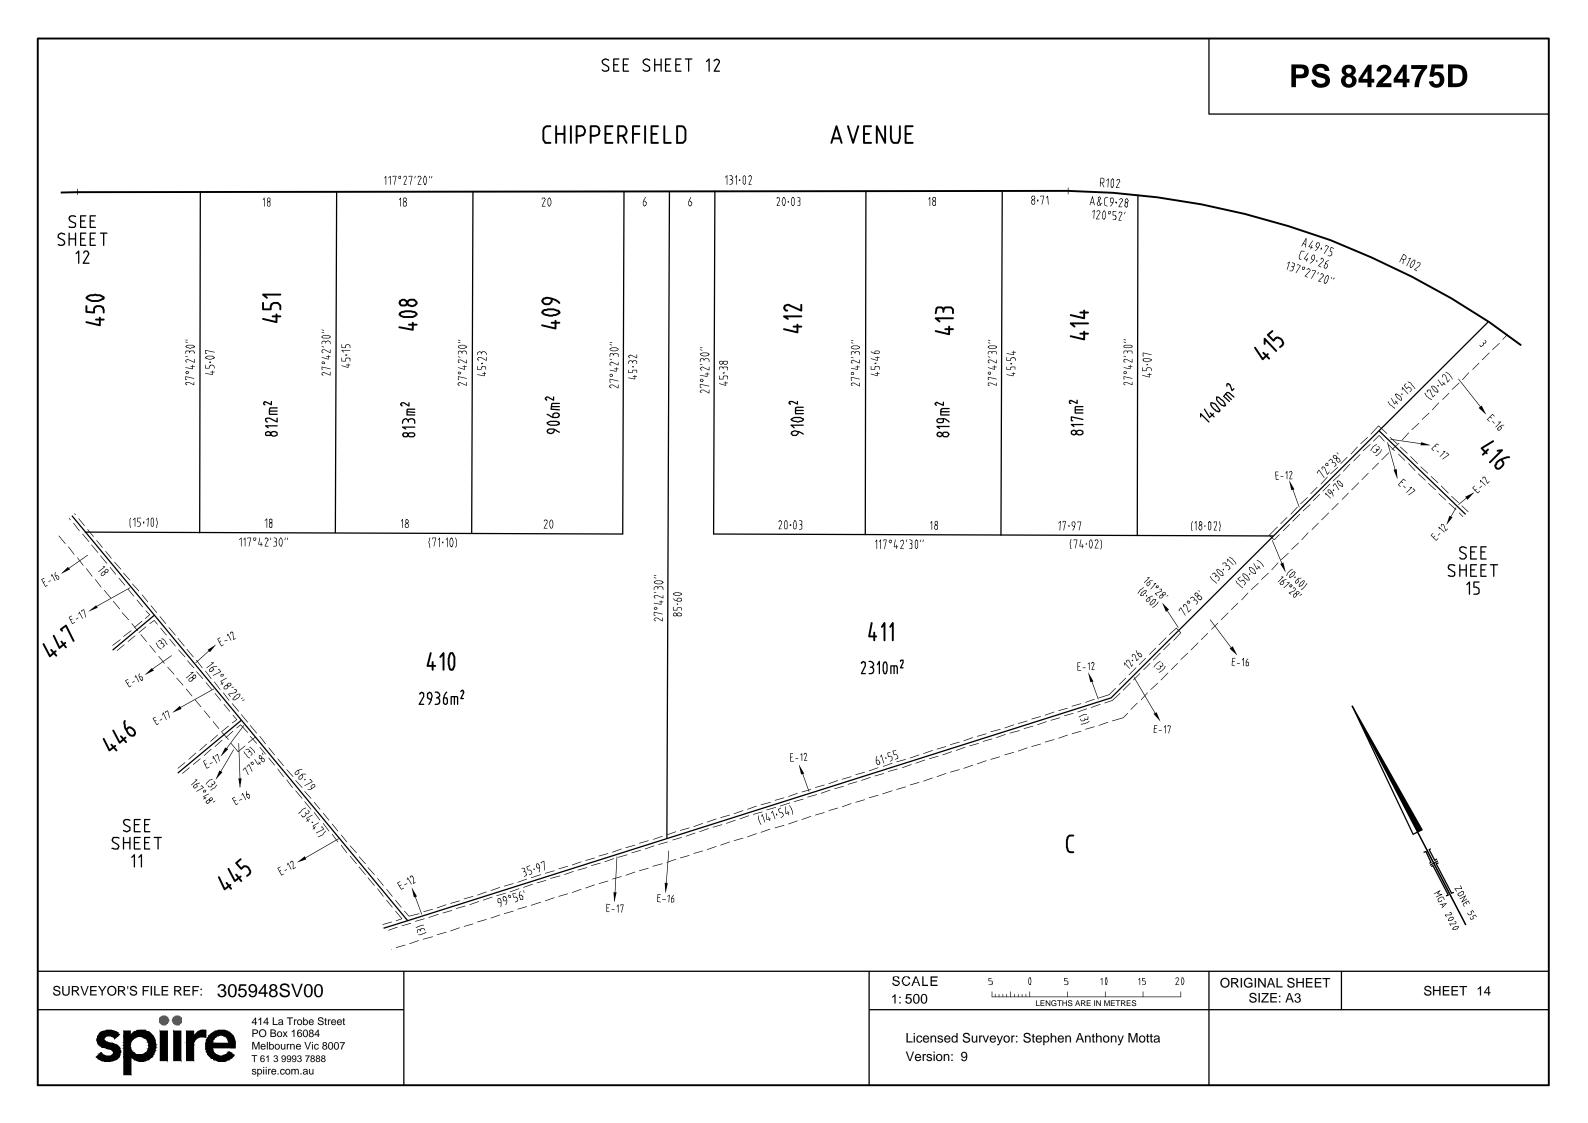

842475D** SEE SHEET SEE SHEET 12 17° 48' 40'' MGA 2020 150ws 439 11.84 E-17-87°57′ 456 77048'20 E-18 (3.50) LYTTELTON E - 15 CHIPPERFIELD RESERVE No.2 E - 16 🗖 440 720m2 443 AVENUE 904m² 77°48'20" E-17 BARLOW E-16 3.50 449 640m² PLACE E-17-805m² 444 810 m² SEE SHEET 11 986m<sup>2</sup> STREET E-12 167°48'20" E - 12 11.851 ÷ 2·50 SEE SHEET 3 SCALE 5 10 15 ORIGINAL SHEET SURVEYOR'S FILE REF: 305948SV00 SHEET 10 SIZE: A3 1:500 LENGTHS ARE IN METRES Licensed Surveyor: Stephen Anthony Motta

414 La Trobe Street PO Box 16084 Melbourne Vic 8007 T 61 3 9993 7888 spiire.com.au

Version: 9

## **PS 842475D**



414 La Trobe Street PO Box 16084 Melbourne Vic 8007 T 61 3 9993 7888 spiire.com.au

Licensed Surveyor: Stephen Anthony Motta Version: 9

LENGTHS ARE IN METRES

1:500

SHEET 11 SIZE: A3









### **PS 842475D**

#### **CREATION OF RESTRICTION 1**

The following restriction is to be created upon Registration of this plan by way of a restrictive covenant and as a restriction as defined in the Subdivision Act 1988.

For the purposes of this restriction:

- (a) A dwelling means a house.
- (b) A building means any structure except a fence.

Land to Benefit: Lots 401 to 456 (all inclusive) on this plan Land to be Burdened: Lots 401 to 456 (all inclusive) on this plan

#### **DESCRIPTION OF RESTRICTION**

Except with the written consent of the Responsible Authority the registered proprietor or proprietors for the time being of any burdened Lot on the Plan of Subdivision shall not:

#### **Design Guidelines**

- (a) build or allow to be built on the Lot any building other than a bu