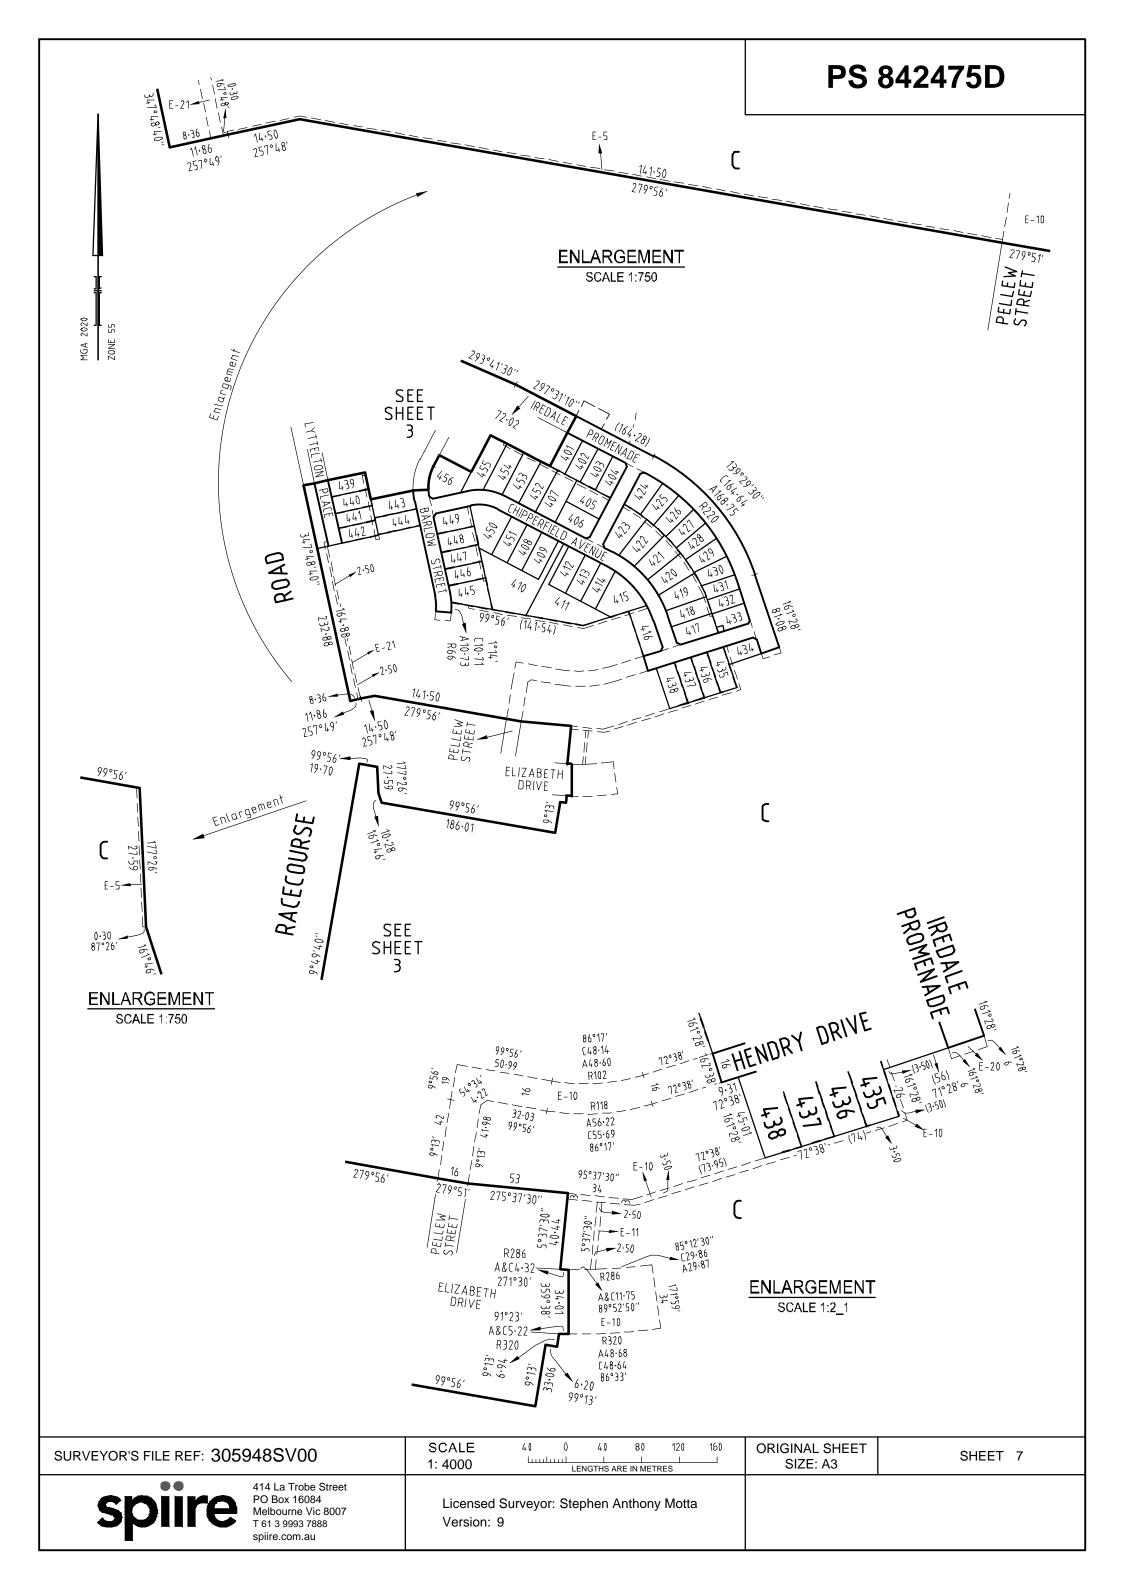

0" 81·31 96°13'40" 205·66 ROAD 11°15'40" SEE SHEET 6 MGA 2020 SEE SHEET 5 SEE SHEET 7 RACECOURSE (183·4ha 284°00′ 378.78 49.14 35·16 287°18'40" SEE SHEET **SCALE** 300 150 225 ORIGINAL SHEET SURVEYOR'S FILE REF: 305948SV00 SHEET 3 1:7500 SIZE: A3 LENGTHS ARE IN METRES 414 La Trobe Street PO Box 16084 Licensed Surveyor: Stephen Anthony Motta Melbourne Vic 8007 T 61 3 9993 7888 Version: 9 spiire.com.au



Melbourne Vic 8007 T 61 3 9993 7888 spiire.com.au

Version: 9

# **PS 842475D** <u>96°13′40′′</u> SEE SHEET 3 MGA 2020 $\mathsf{C}$ SEE SHEET 3 ORIGINAL SHEET SIZE: A3 SCALE 120 160 80 SURVEYOR'S FILE REF: 305948SV00 SHEET 5 1: 4000 LENGTHS ARE IN METRES 414 La Trobe Street PO Box 16084 Melbourne Vic 8007 T 61 3 9993 7888 Licensed Surveyor: Stephen Anthony Motta Version: 9 spiire.com.au









#### **PS 842475D** SEE SHEET SEE SHEET 12 17° 48' 40'' MGA 2020 150ws 439 11.84 E-17-87°57′ 456 77048'20 E-18 (3.50) LYTTELTON E - 15 CHIPPERFIELD RESERVE No.2 E - 16 🗖 440 720m2 443 AVENUE 904m² 77°48'20" E-17 BARLOW E-16 3.50 449 640m² PLACE E-17-805m² 444 810 m² SEE SHEET 11 986m<sup>2</sup> STREET E-12 167°48'20" E - 12 11.851 ÷ 2·50 SEE SHEET 3 SCALE 5 10 15 ORIGINAL SHEET SURVEYOR'S FILE REF: 305948SV00 SHEET 10 SIZE: A3 1:500 LENGTHS ARE IN METRES Licensed Surveyor: Stephen Anthony Motta

414 La Trobe Street PO Box 16084 Melbourne Vic 8007 T 61 3 9993 7888 spiire.com.au

Version: 9

## **PS 842475D**



414 La Trobe Street PO Box 16084 Melbourne Vic 8007 T 61 3 9993 7888 spiire.com.au

Licensed Surveyor: Stephen Anthony Motta Version: 9

LENGTHS ARE IN METRES

1:500

SHEET 11