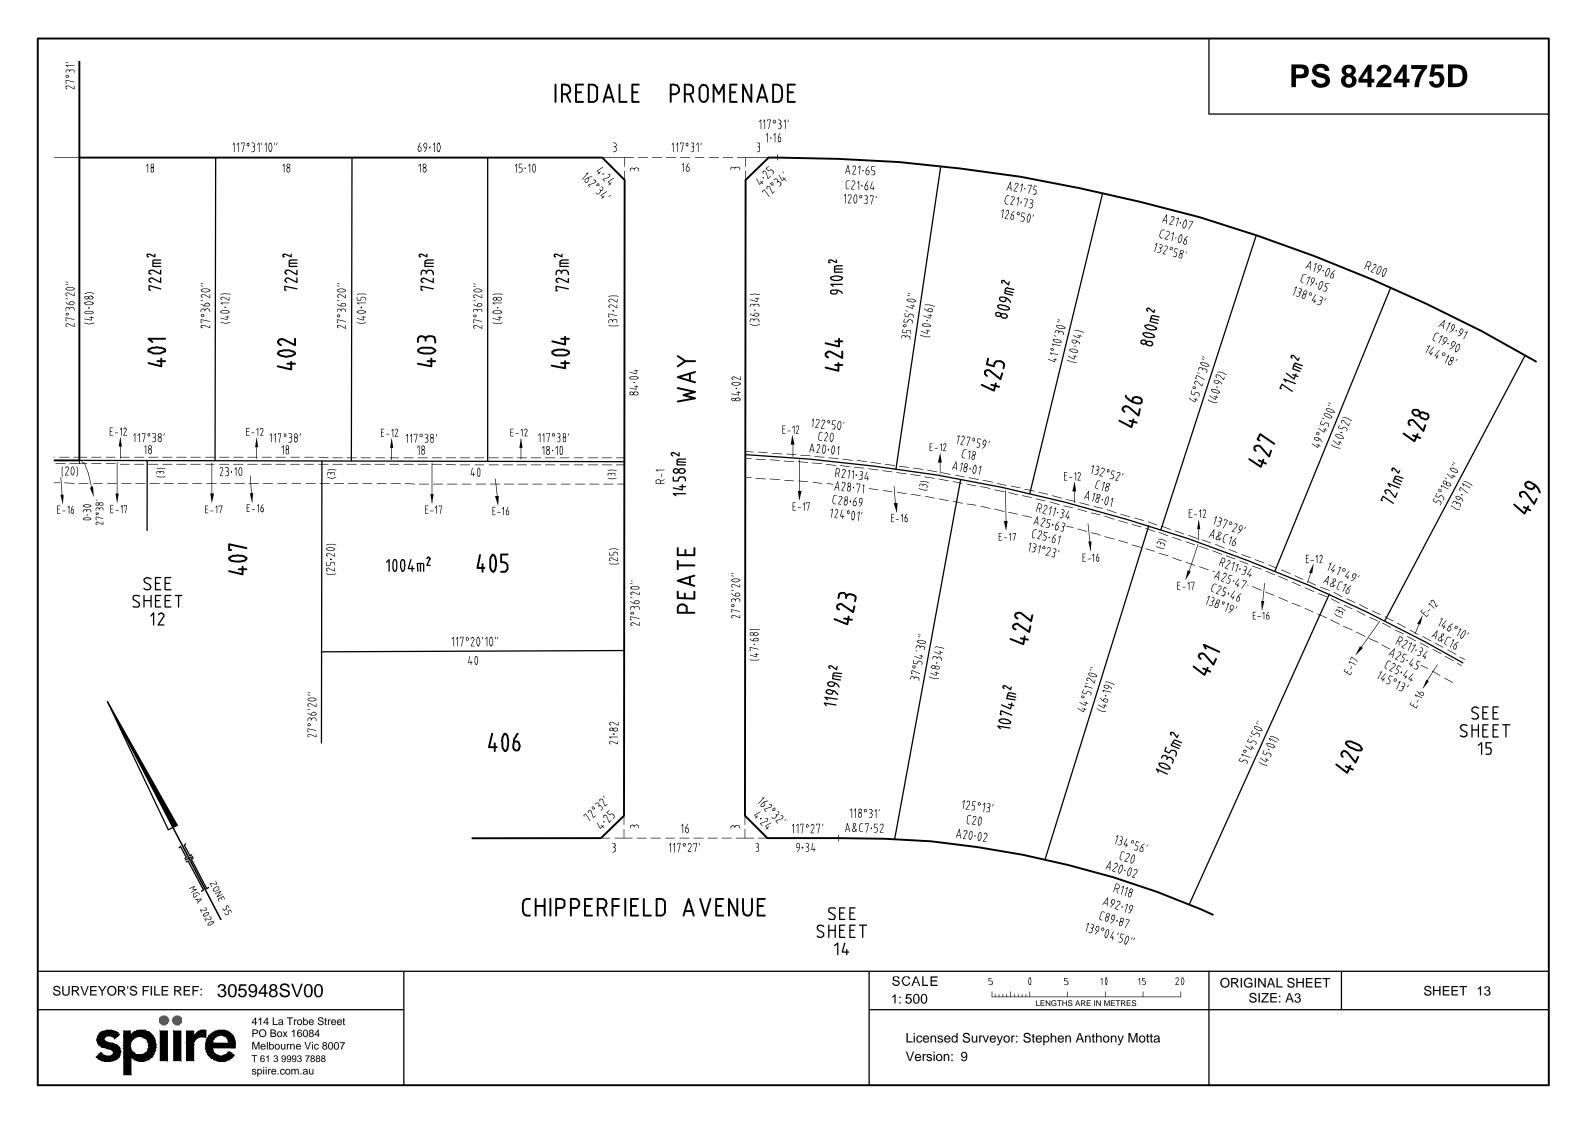

PS 842475D** SEE SHEET SEE SHEET 12 17° 48' 40'' MGA 2020 150ws 439 11.84 E-17-87°57′ 456 77048'20 E-18 (3.50) LYTTELTON E - 15 CHIPPERFIELD RESERVE No.2 E - 16 🗖 440 720m2 443 AVENUE 904m² 77°48'20" E-17 BARLOW E-16 3.50 449 640m² PLACE E-17-805m² 444 810 m² SEE SHEET 11 986m<sup>2</sup> STREET E-12 167°48'20" E - 12 11.851 ÷ 2·50 SEE SHEET 3 SCALE 5 10 15 ORIGINAL SHEET SURVEYOR'S FILE REF: 305948SV00 SHEET 10 SIZE: A3 1:500 LENGTHS ARE IN METRES Licensed Surveyor: Stephen Anthony Motta

414 La Trobe Street PO Box 16084 Melbourne Vic 8007 T 61 3 9993 7888 spiire.com.au

Version: 9

## **PS 842475D**



414 La Trobe Street PO Box 16084 Melbourne Vic 8007 T 61 3 9993 7888 spiire.com.au

Licensed Surveyor: Stephen Anthony Motta Version: 9

LENGTHS ARE IN METRES

1:500

SHEET 11 SIZE: A3









### **PS 842475D**

#### **CREATION OF RESTRICTION 1**

The following restriction is to be created upon Registration of this plan by way of a restrictive covenant and as a restriction as defined in the Subdivision Act 1988.

For the purposes of this restriction:

- (a) A dwelling means a house.
- (b) A building means any structure except a fence.

Land to Benefit: Lots 401 to 456 (all inclusive) on this plan Land to be Burdened: Lots 401 to 456 (all inclusive) on this plan

#### **DESCRIPTION OF RESTRICTION**

Except with the written consent of the Responsible Authority the registered proprietor or proprietors for the time being of any burdened Lot on the Plan of Subdivision shall not:

#### **Design Guidelines**

- (a) build or allow to be built on the Lot any building other than a