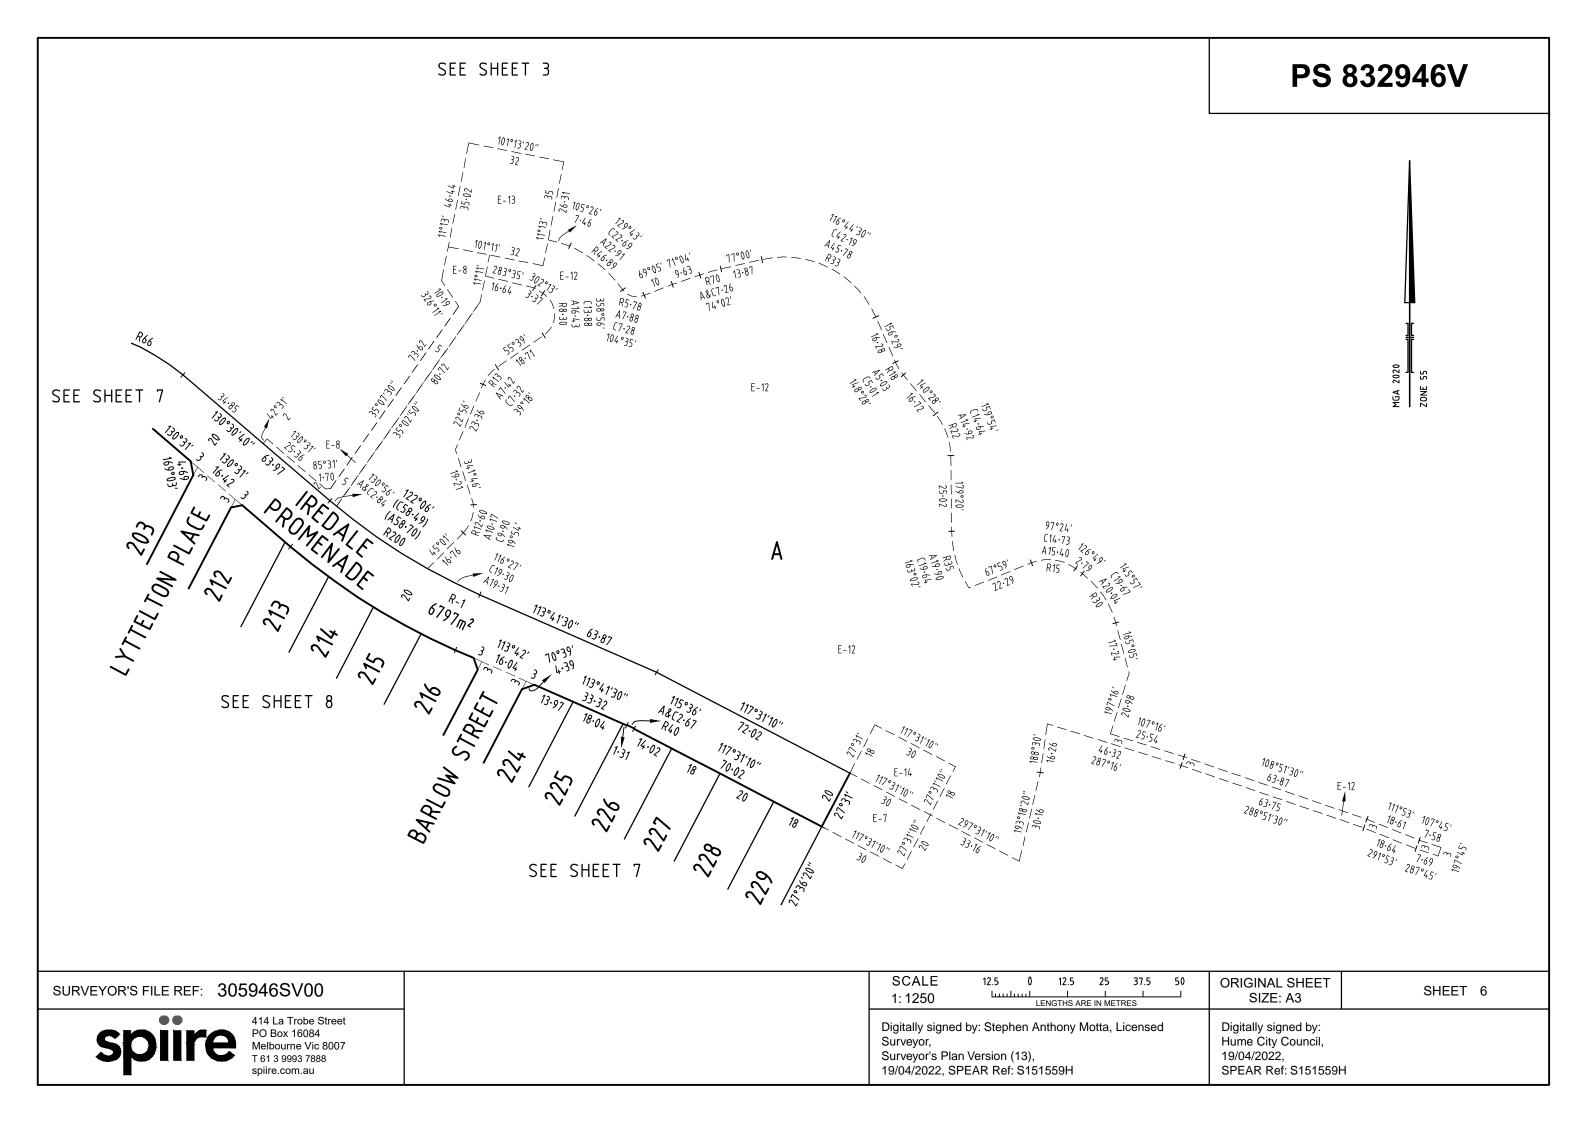

# SEE SHEET 3

| SURVEYOR'S FILE REF: 305946SV00                                                                                 | SCALE         40         0         40         80         120         160           1: 4000         LENGTHS ARE IN METRES         LENGTHS ARE IN METRES         LENGTHS ARE IN METRES         LENGTHS ARE IN METRES | ORIGINAL SHEET SHEET 5                                                           |
|-----------------------------------------------------------------------------------------------------------------|--------------------------------------------------------------------------------------------------------------------------------------------------------------------------------------------------------------------|----------------------------------------------------------------------------------|
| <b>Spoire</b><br>414 La Trobe Street<br>PO Box 16084<br>Melbourne Vic 8007<br>T 61 3 9993 7888<br>spiire.com.au | Digitally signed by: Stephen Anthony Motta, Licensed<br>Surveyor,<br>Surveyor's Plan Version (13),<br>19/04/2022, SPEAR Ref: S151559H                                                                              | Digitally signed by:<br>Hume City Council,<br>19/04/2022,<br>SPEAR Ref: S151559H |