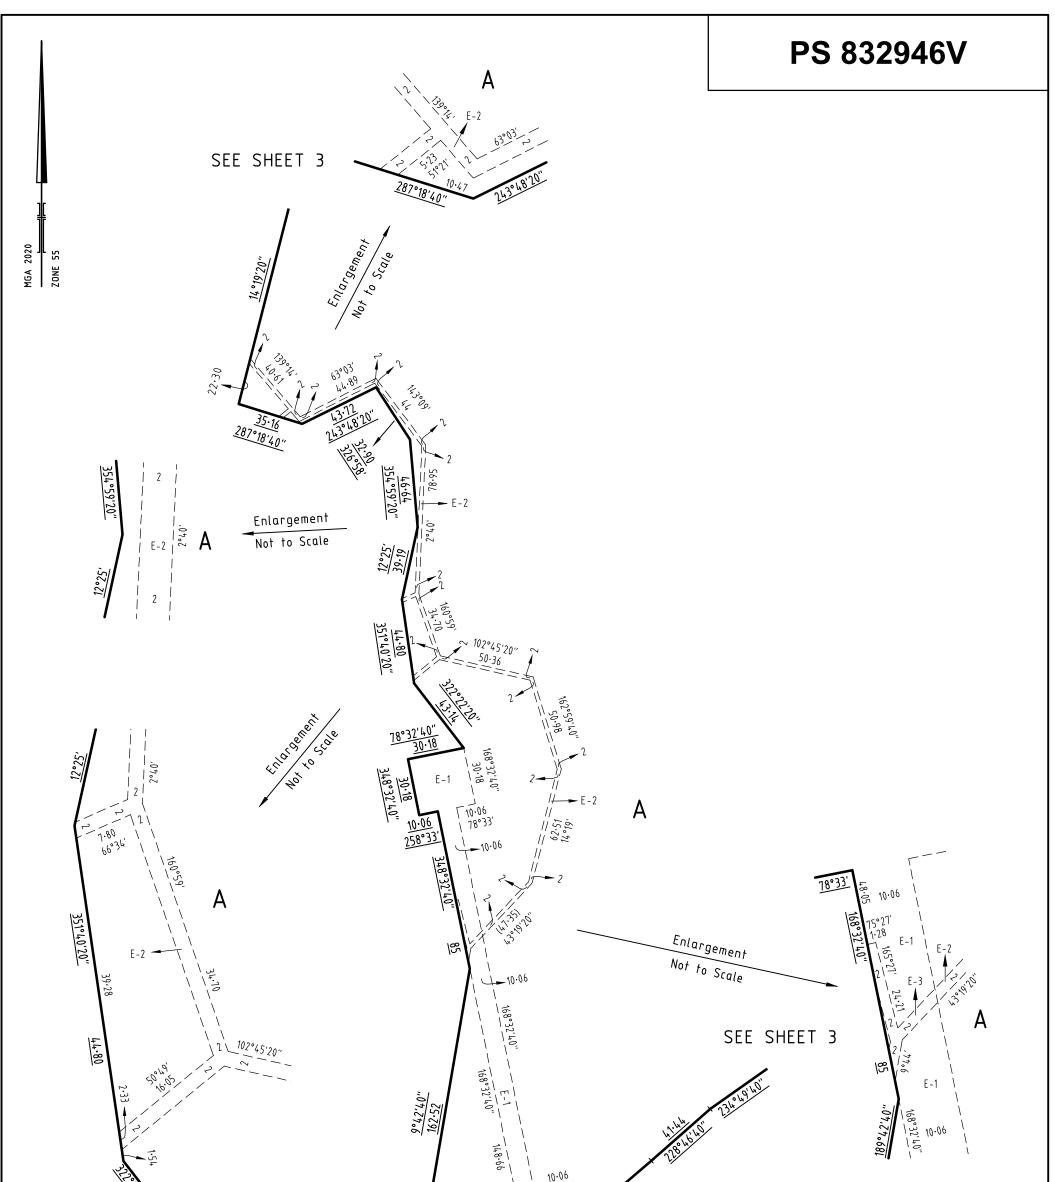

| SURVEYOR'S FILE REF: 305946SV00                                                                |  |                                                                                                                                       |  | ORIGINAL SHEET<br>SIZE: A3                                                       | SHEET 2 |  |
|------------------------------------------------------------------------------------------------|--|---------------------------------------------------------------------------------------------------------------------------------------|--|----------------------------------------------------------------------------------|---------|--|
| 414 La Trobe Street<br>PO Box 16084<br>Melbourne Vic 8007<br>T 61 3 9993 7888<br>spiire.com.au |  | Digitally signed by: Stephen Anthony Motta, Licensed<br>Surveyor,<br>Surveyor's Plan Version (13),<br>19/04/2022, SPEAR Ref: S151559H |  | Digitally signed by:<br>Hume City Council,<br>19/04/2022,<br>SPEAR Ref: S151559ł | 4       |  |