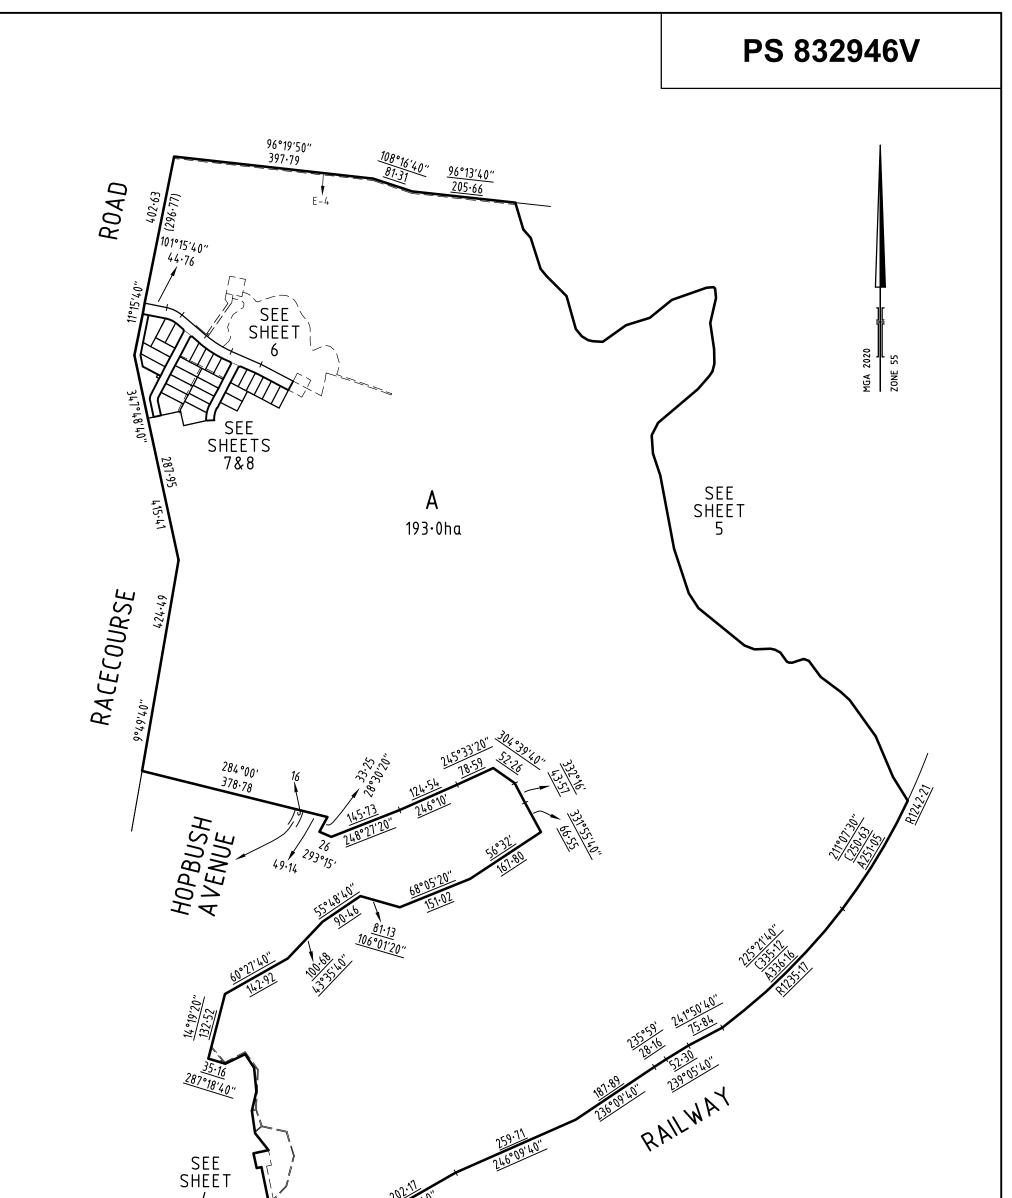

| SHEET                                                                                                 | 2014-1 201-11<br>2014-1 240° 14-40'<br>2014-1 240° 14-40'<br>2014-1 240° 14-40'                                                       |                                                                                  |         |
|-------------------------------------------------------------------------------------------------------|---------------------------------------------------------------------------------------------------------------------------------------|----------------------------------------------------------------------------------|---------|
| SURVEYOR'S FILE REF: 305946SV00                                                                       | SCALE         75         0         75         150         225         300           1: 7500         LENGTHS ARE IN METRES             | ORIGINAL SHEET<br>SIZE: A3                                                       | SHEET 3 |
| Spoine 414 La Trobe Street<br>PO Box 16084<br>Melbourne Vic 8007<br>T 61 3 9993 7888<br>spiire.com.au | Digitally signed by: Stephen Anthony Motta, Licensed<br>Surveyor,<br>Surveyor's Plan Version (13),<br>19/04/2022, SPEAR Ref: S151559H | Digitally signed by:<br>Hume City Council,<br>19/04/2022,<br>SPEAR Ref: S151559H |         |