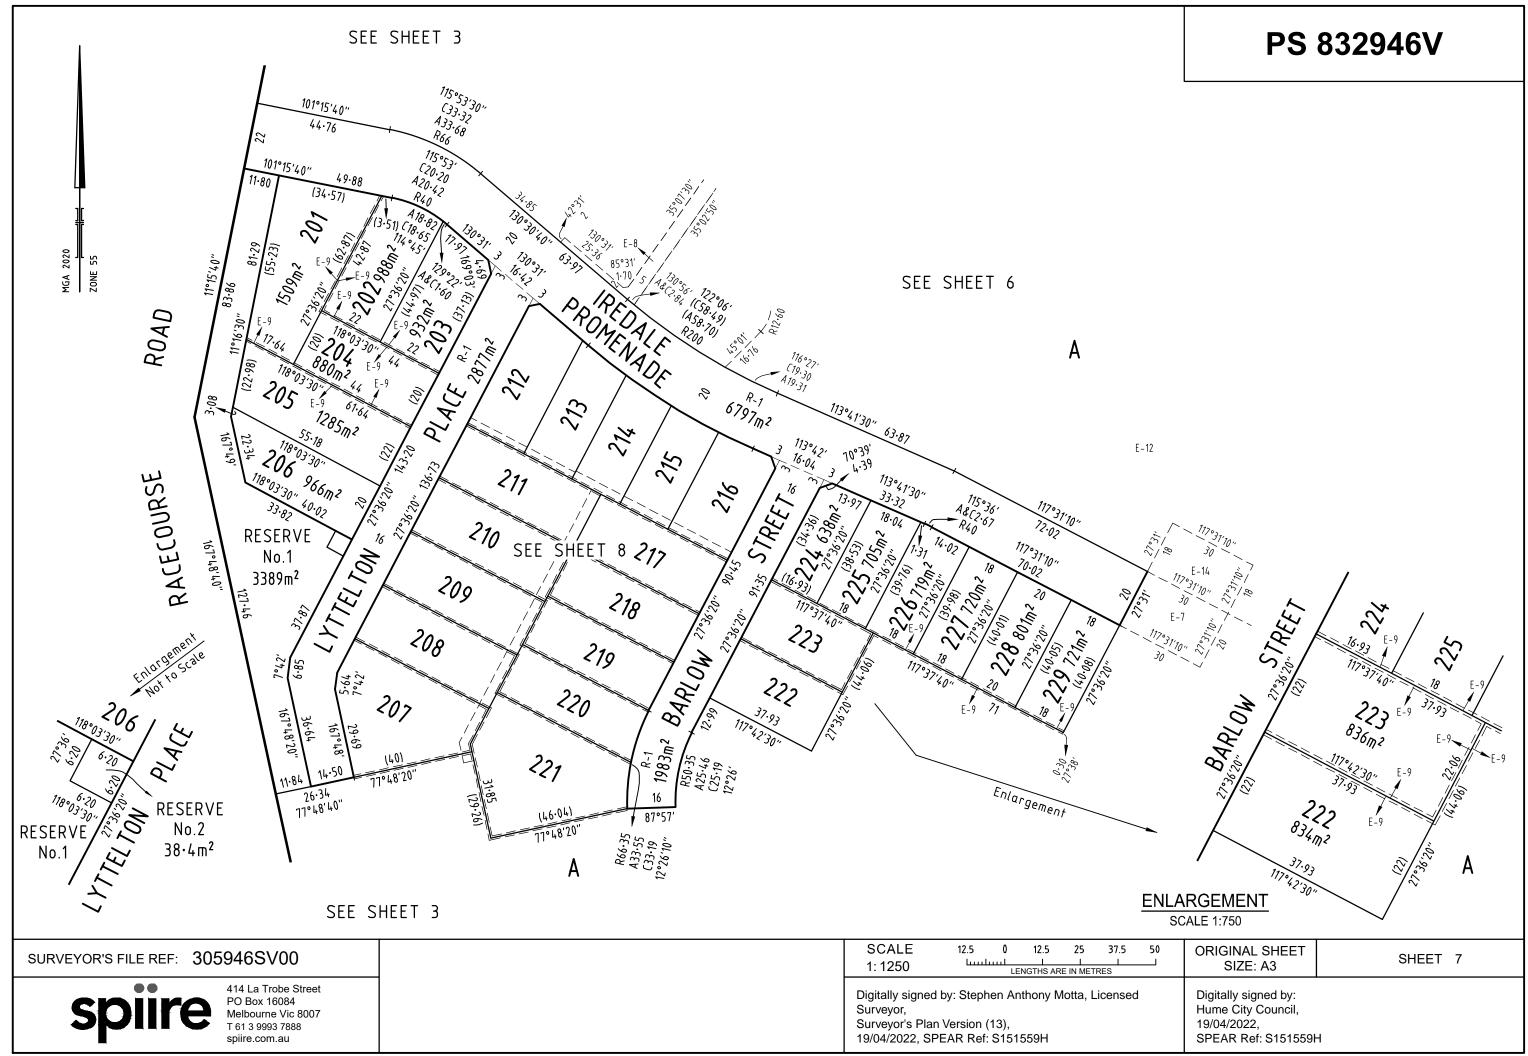

| SURVEYOR'S FILE REF: 305946SV00                                                                |  |                                                                                                                                       |  | ORIGINAL SHEET<br>SIZE: A3                                                       | SHEET 2 |  |
|------------------------------------------------------------------------------------------------|--|---------------------------------------------------------------------------------------------------------------------------------------|--|----------------------------------------------------------------------------------|---------|--|
| 414 La Trobe Street<br>PO Box 16084<br>Melbourne Vic 8007<br>T 61 3 9993 7888<br>spiire.com.au |  | Digitally signed by: Stephen Anthony Motta, Licensed<br>Surveyor,<br>Surveyor's Plan Version (13),<br>19/04/2022, SPEAR Ref: S151559H |  | Digitally signed by:<br>Hume City Council,<br>19/04/2022,<br>SPEAR Ref: S151559ł | 4       |  |