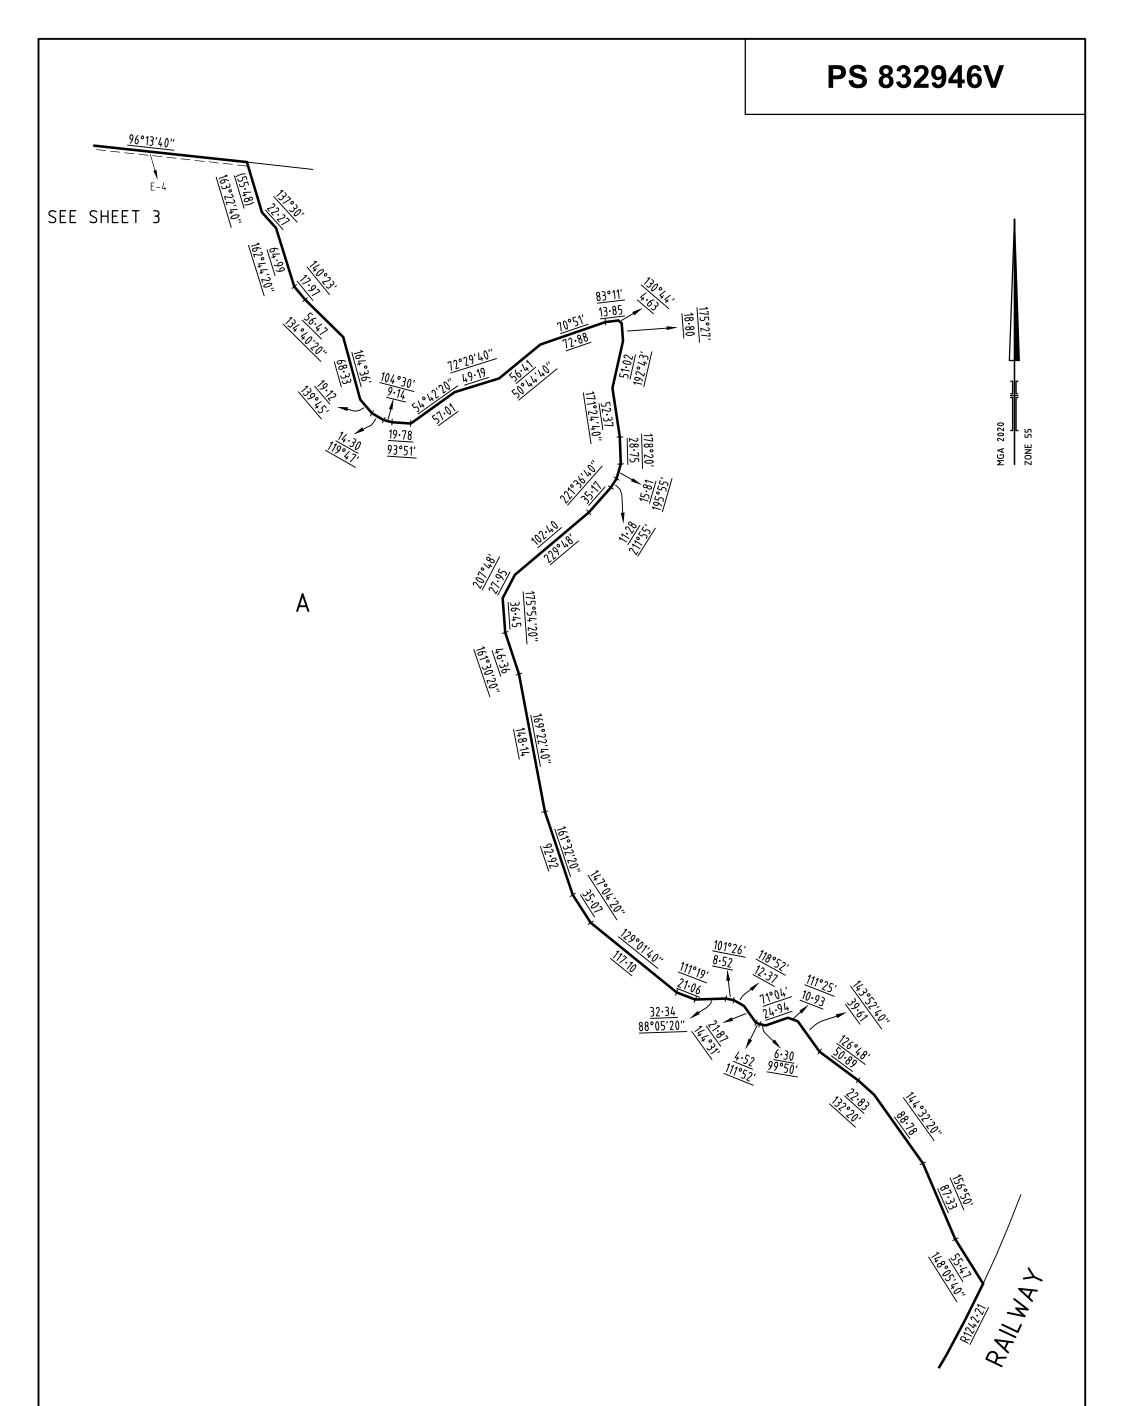

| SHEET                                                                                                 | 2014-1 201-11<br>2014-1 240° 14-40'<br>2014-1 240° 14-40'<br>2014-1 240° 14-40'                                                       |                                                                                  |         |
|-------------------------------------------------------------------------------------------------------|---------------------------------------------------------------------------------------------------------------------------------------|----------------------------------------------------------------------------------|---------|
| SURVEYOR'S FILE REF: 305946SV00                                                                       | SCALE         75         0         75         150         225         300           1: 7500         LENGTHS ARE IN METRES             | ORIGINAL SHEET<br>SIZE: A3                                                       | SHEET 3 |
| Spoine 414 La Trobe Street<br>PO Box 16084<br>Melbourne Vic 8007<br>T 61 3 9993 7888<br>spiire.com.au | Digitally signed by: Stephen Anthony Motta, Licensed<br>Surveyor,<br>Surveyor's Plan Version (13),<br>19/04/2022, SPEAR Ref: S151559H | Digitally signed by:<br>Hume City Council,<br>19/04/2022,<br>SPEAR Ref: S151559H |         |