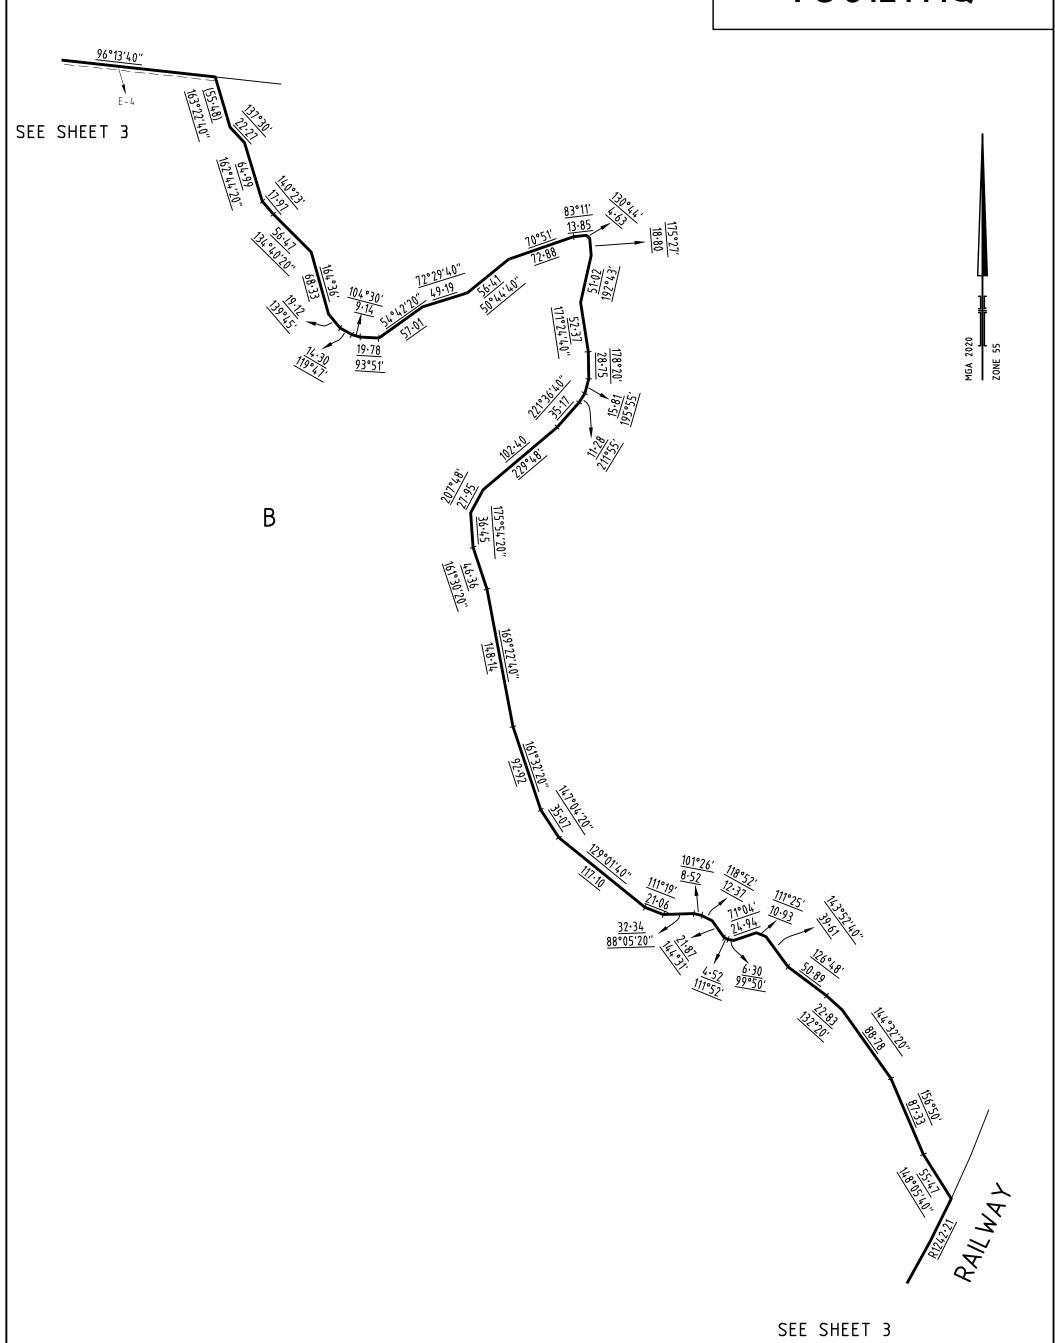

# **PLAN OF SUBDIVISION PS 832946V EDITION 1** Council Name: Hume City Council LOCATION OF LAND SPEAR Reference Number: S158862B PARISH: BOLLINDA, BULLA BULLA AND BUTTLEJORRK WJT CLARKES CROWN SPECIAL SURVEY(PART) **BULLA BULLA** PARISH: SECTION: **CROWN ALLOTMENT:** 1 (PART) **BOLLINDA** PARISH: 1 SECTION: **CROWN ALLOTMENT:** 3 & 4 (PARTS) TITLE REFERENCE: C/T VOL ..... FOL ... LAST PLAN REFERENCE: LOT A on PS 832946V POSTAL ADDRESS: 250 RACECOURSE ROAD SUNBURY 3429 (at time of subdivision) MGA2020 CO-ORDINATES: E: 300 000 ZONE: 55 (of approx centre of land in plan) N: 5 840 870 VESTING OF ROADS AND/OR RESERVES **NOTATIONS** COUNCIL / BODY / PERSON **IDENTIFIER** This is a SPEAR Plan. HUME CITY COUNCIL ROAD R-1 **HUME CITY COUNCIL RESERVE No.1** Land being subdivided is enclosed within thick continuous lines JEMENA ELECTRICITY NETWORKS (VIC) LIMITED **RESERVE No.2** Lots 1 to 100 (all inclusive) and Lot A have been omitted from this plan. Underlined dimensions shown thus 204.91 are not the result of this survey. **NOTATIONS DEPTH LIMITATION DOES NOT APPLY** SURVEY: This plan is based on survey (PS832946V) This is not a staged subdivision Planning Permit No. P22159 This survey has been connected to permanent marks No(s). BUTTLEJORRK PM 56 & 92 In Proclaimed Survey Area No. 46 **EASEMENT INFORMATION** LEGEND: A - Appurtenant Easement E - Encumbering Easement R - Encumbering Easement (Road) Width Easement Purpose Origin Land Benefited / In Favour of (Metres) Reference SEE SHEET 2 FOR EASEMENT INFORMATION SHERWOOD GRANGE ESTATE - STAGE 1 (22 LOTS) AREA OF STAGE - 2.395ha ORIGINAL SHEET SURVEYORS FILE REF: 305950SV00 SHEET 1 OF 9 414 La Trobe Street SIZE: A3 PO Box 16084 Digitally signed by: Stephen Anthony Motta, Licensed Melbourne Vic 8007 Surveyor, T 61 3 9993 7888 Surveyor's Plan Version (9), spiire.com.au 08/06/2022, SPEAR Ref: S158862B