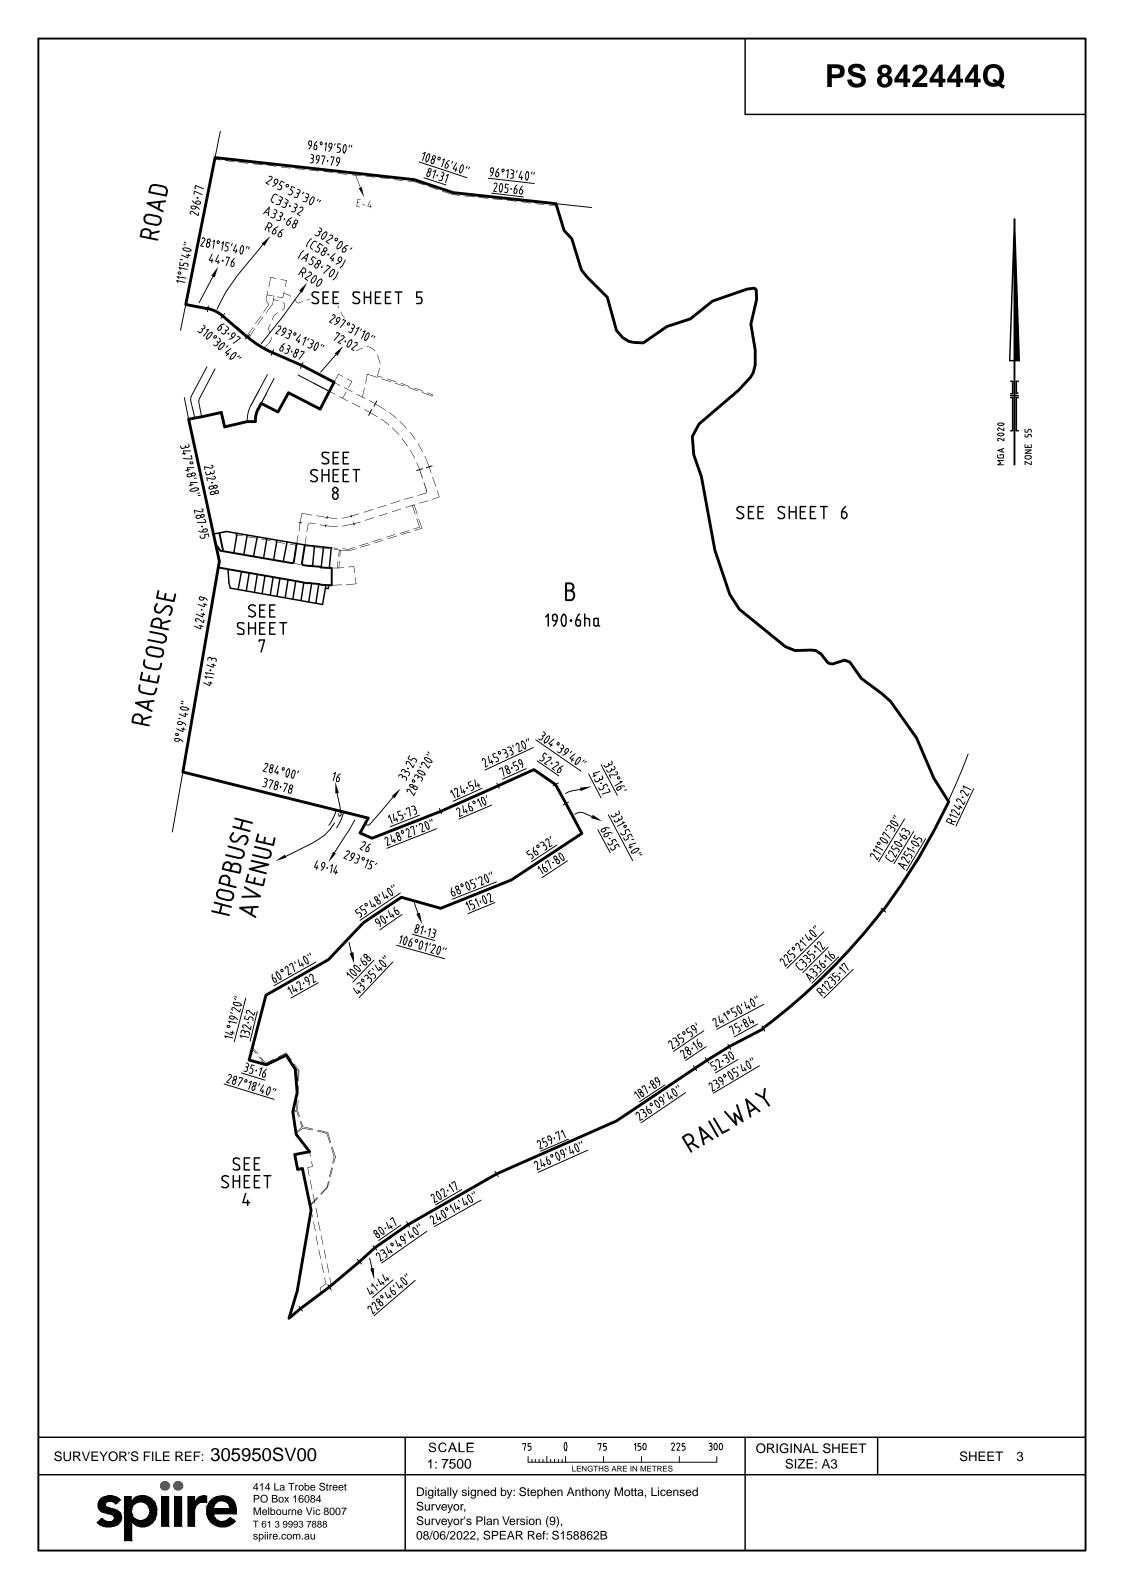

# **PLAN OF SUBDIVISION PS 832946V EDITION 1** Council Name: Hume City Council LOCATION OF LAND SPEAR Reference Number: S158862B PARISH: BOLLINDA, BULLA BULLA AND BUTTLEJORRK WJT CLARKES CROWN SPECIAL SURVEY(PART) **BULLA BULLA** PARISH: SECTION: **CROWN ALLOTMENT:** 1 (PART) **BOLLINDA** PARISH: 1 SECTION: **CROWN ALLOTMENT:** 3 & 4 (PARTS) TITLE REFERENCE: C/T VOL ..... FOL ... LAST PLAN REFERENCE: LOT A on PS 832946V POSTAL ADDRESS: 250 RACECOURSE ROAD SUNBURY 3429 (at time of subdivision) MGA2020 CO-ORDINATES: E: 300 000 ZONE: 55 (of approx centre of land in plan) N: 5 840 870 VESTING OF ROADS AND/OR RESERVES **NOTATIONS** COUNCIL / BODY / PERSON **IDENTIFIER** This is a SPEAR Plan. HUME CITY COUNCIL ROAD R-1 **HUME CITY COUNCIL RESERVE No.1** Land being subdivided is enclosed within thick continuous lines JEMENA ELECTRICITY NETWORKS (VIC) LIMITED **RESERVE No.2** Lots 1 to 100 (all inclusive) and Lot A have been omitted from this plan. Underlined dimensions shown thus 204.91 are not the result of this survey. **NOTATIONS DEPTH LIMITATION DOES NOT APPLY** SURVEY: This plan is based on survey (PS832946V) This is not a staged subdivision Planning Permit No. P22159 This survey has been connected to permanent marks No(s). BUTTLEJORRK PM 56 & 92 In Proclaimed Survey Area No. 46 **EASEMENT INFORMATION** LEGEND: A - Appurtenant Easement E - Encumbering Easement R - Encumbering Easement (Road) Width Easement Purpose Origin Land Benefited / In Favour of (Metres) Reference SEE SHEET 2 FOR EASEMENT INFORMATION SHERWOOD GRANGE ESTATE - STAGE 1 (22 LOTS) AREA OF STAGE - 2.395ha ORIGINAL SHEET SURVEYORS FILE REF: 305950SV00 SHEET 1 OF 9 414 La Trobe Street SIZE: A3 PO Box 16084 Digitally signed by: Stephen Anthony Motta, Licensed Melbourne Vic 8007 Surveyor, T 61 3 9993 7888 Surveyor's Plan Version (9), spiire.com.au 08/06/2022, SPEAR Ref: S158862B