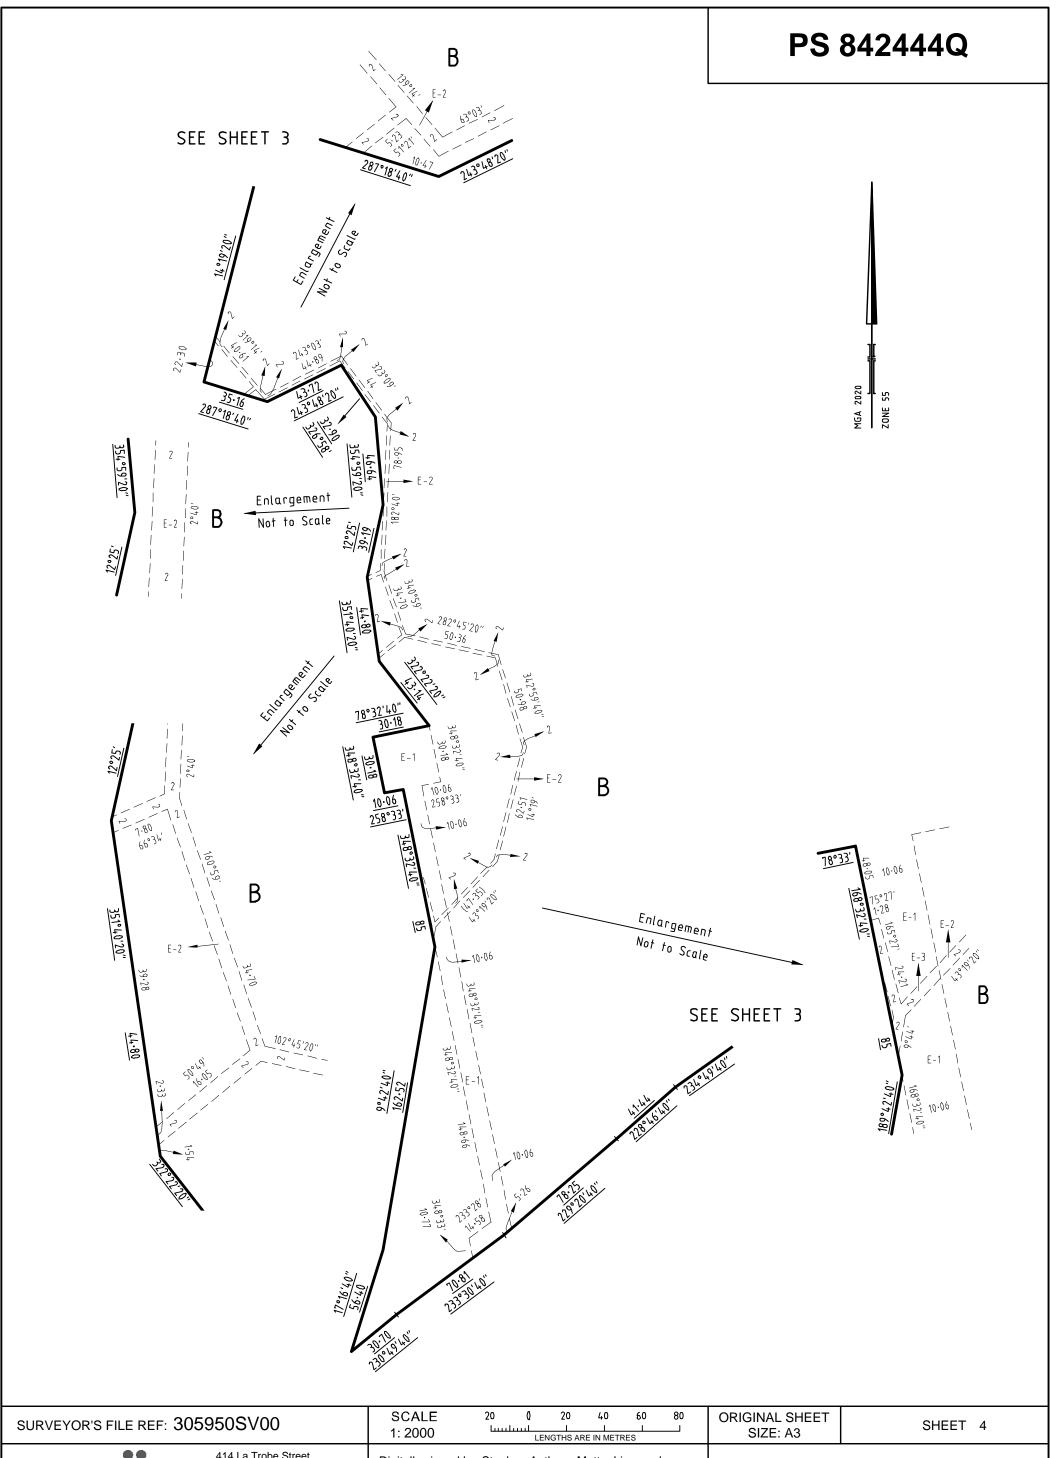

# **PLAN OF SUBDIVISION PS 832946V EDITION 1** Council Name: Hume City Council LOCATION OF LAND SPEAR Reference Number: S158862B PARISH: BOLLINDA, BULLA BULLA AND BUTTLEJORRK WJT CLARKES CROWN SPECIAL SURVEY(PART) **BULLA BULLA** PARISH: SECTION: **CROWN ALLOTMENT:** 1 (PART) **BOLLINDA** PARISH: 1 SECTION: **CROWN ALLOTMENT:** 3 & 4 (PARTS) TITLE REFERENCE: C/T VOL ..... FOL ... LAST PLAN REFERENCE: LOT A on PS 832946V POSTAL ADDRESS: 250 RACECOURSE ROAD SUNBURY 3429 (at time of subdivision) MGA2020 CO-ORDINATES: E: 300 000 ZONE: 55 (of approx centre of land in plan) N: 5 840 870 VESTING OF ROADS AND/OR RESERVES **NOTATIONS** COUNCIL / BODY / PERSON **IDENTIFIER** This is a SPEAR Plan. HUME CITY COUNCIL ROAD R-1 **HUME CITY COUNCIL RESERVE No.1** Land being subdivided is enclosed within thick continuous lines JEMENA ELECTRICITY NETWORKS (VIC) LIMITED **RESERVE No.2** Lots 1 to 100 (all inclusive) and Lot A have been omitted from this plan. Underlined dimensions shown thus 204.91 are not the result of this survey. **NOTATIONS DEPTH LIMITATION DOES NOT APPLY** SURVEY: This plan is based on survey (PS832946V) This is not a staged subdivision Planning Permit No. P22159 This survey has been connected to permanent marks No(s). BUTTLEJORRK PM 56 & 92 In Proclaimed Survey Area No. 46 **EASEMENT INFORMATION** LEGEND: A - Appurtenant Easement E - Encumbering Easement R - Encumbering Easement (Road) Width Easement Purpose Origin Land Benefited / In Favour of (Metres) Reference SEE SHEET 2 FOR EASEMENT INFORMATION SHERWOOD GRANGE ESTATE - STAGE 1 (22 LOTS) AREA OF STAGE - 2.395ha ORIGINAL SHEET SURVEYORS FILE REF: 305950SV00 SHEET 1 OF 9 414 La Trobe Street SIZE: A3 PO Box 16084 Digitally signed by: Stephen Anthony Motta, Licensed Melbourne Vic 8007 Surveyor, T 61 3 9993 7888 Surveyor's Plan Version (9), spiire.com.au 08/06/2022, SPEAR Ref: S158862B