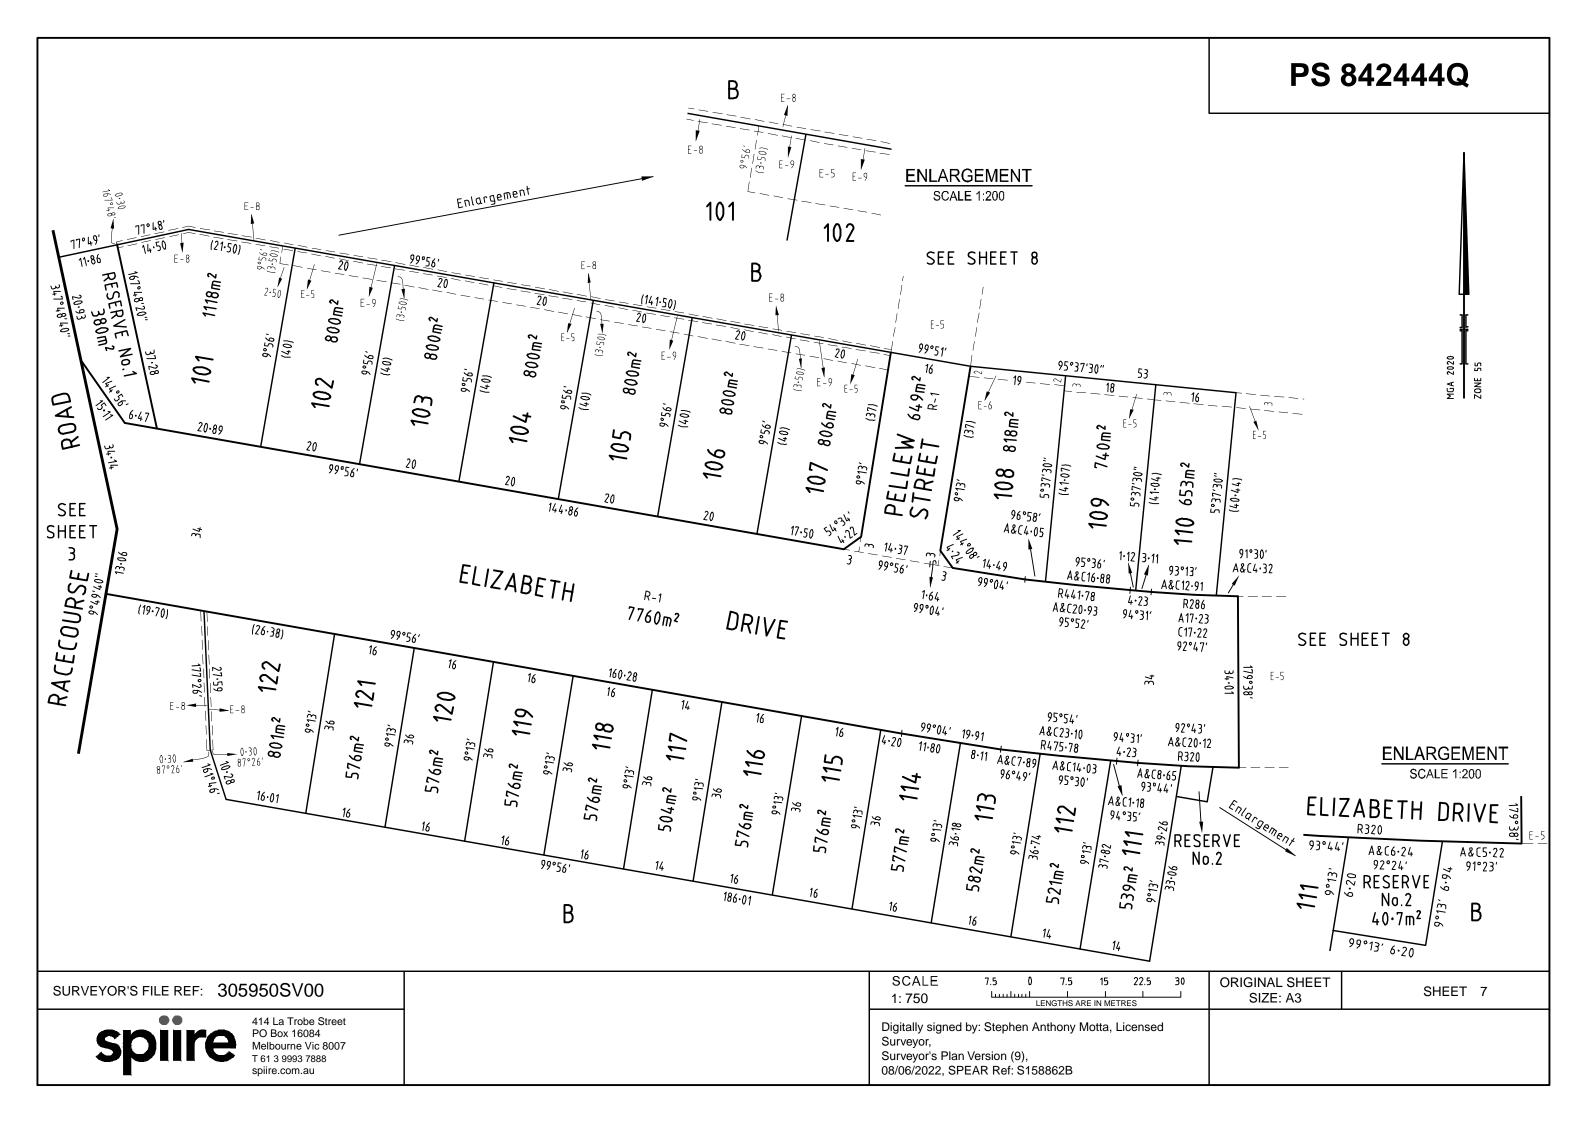

# **PLAN OF SUBDIVISION PS 832946V EDITION 1** Council Name: Hume City Council LOCATION OF LAND SPEAR Reference Number: S158862B PARISH: BOLLINDA, BULLA BULLA AND BUTTLEJORRK WJT CLARKES CROWN SPECIAL SURVEY(PART) **BULLA BULLA** PARISH: SECTION: **CROWN ALLOTMENT:** 1 (PART) **BOLLINDA** PARISH: 1 SECTION: **CROWN ALLOTMENT:** 3 & 4 (PARTS) TITLE REFERENCE: C/T VOL ..... FOL ... LAST PLAN REFERENCE: LOT A on PS 832946V POSTAL ADDRESS: 250 RACECOURSE ROAD SUNBURY 3429 (at time of subdivision) MGA2020 CO-ORDINATES: E: 300 000 ZONE: 55 (of approx centre of land in plan) N: 5 840 870 VESTING OF ROADS AND/OR RESERVES **NOTATIONS** COUNCIL / BODY / PERSON **IDENTIFIER** This is a SPEAR Plan. HUME CITY COUNCIL ROAD R-1 **HUME CITY COUNCIL RESERVE No.1** Land being subdivided is enclosed within thick continuous lines JEMENA ELECTRICITY NETWORKS (VIC) LIMITED **RESERVE No.2** Lots 1 to 100 (all inclusive) and Lot A have been omitted from this plan. Underlined dimensions shown thus 204.91 are not the result of this survey. **NOTATIONS DEPTH LIMITATION DOES NOT APPLY** SURVEY: This plan is based on survey (PS832946V) This is not a staged subdivision Planning Permit No. P22159 This survey has been connected to permanent marks No(s). BUTTLEJORRK PM 56 & 92 In Proclaimed Survey Area No. 46 **EASEMENT INFORMATION** LEGEND: A - Appurtenant Easement E - Encumbering Easement R - Encumbering Easement (Road) Width Easement Purpose Origin Land Benefited / In Favour of (Metres) Reference SEE SHEET 2 FOR EASEMENT INFORMATION SHERWOOD GRANGE ESTATE - STAGE 1 (22 LOTS) AREA OF STAGE - 2.395ha ORIGINAL SHEET SURVEYORS FILE REF: 305950SV00 SHEET 1 OF 9 414 La Trobe Street SIZE: A3 PO Box 16084 Digitally signed by: Stephen Anthony Motta, Licensed Melbourne Vic 8007 Surveyor, T 61 3 9993 7888 Surveyor's Plan Version (9), spiire.com.au 08/06/2022, SPEAR Ref: S158862B

- (a) A dwelling means a house.
- (b) A building means any structure except a fence.

Land to Benefit: Lots 101 to 122 (all inclusive) on this plan Land to be Burdened: Lots 101 to 122 (all inclusive) on this plan

Land to Benefit: Lots 101 to 122 (all inclusive) on this plan Land to be Burdened: Lots 101 to 122 (all inclusive) on this plan