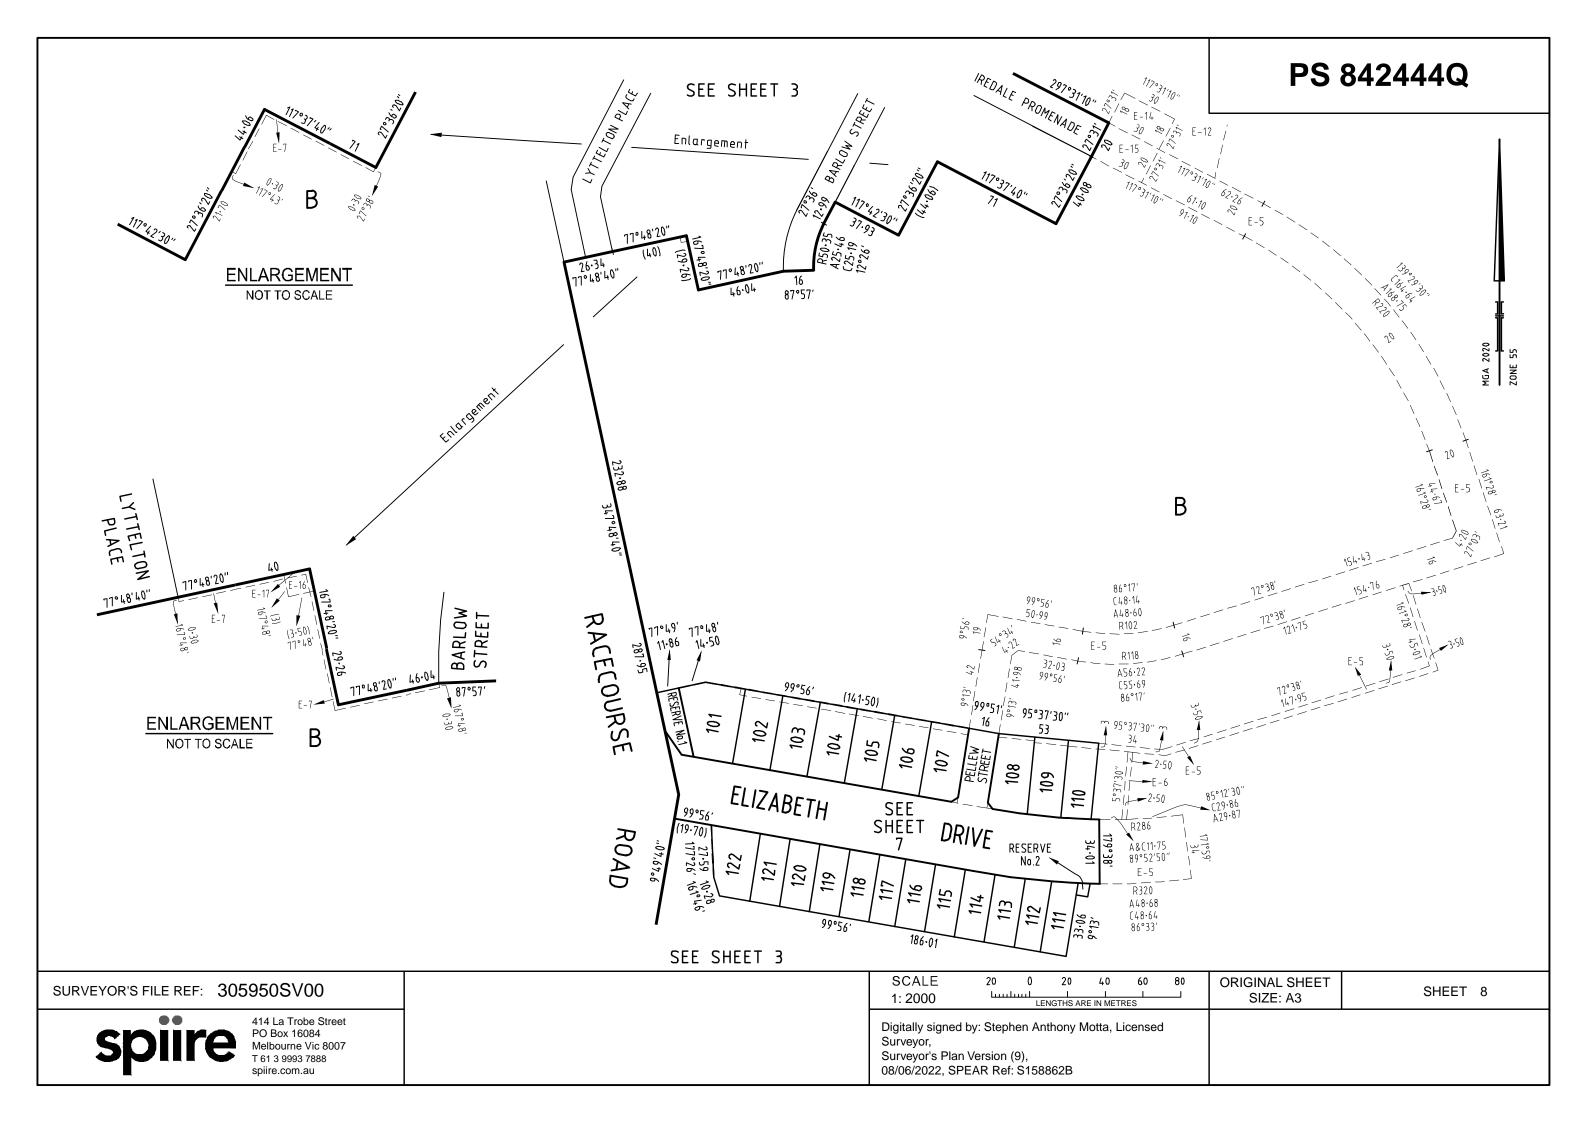

# **PLAN OF SUBDIVISION PS 832946V EDITION 1** Council Name: Hume City Council LOCATION OF LAND SPEAR Reference Number: S158862B PARISH: BOLLINDA, BULLA BULLA AND BUTTLEJORRK WJT CLARKES CROWN SPECIAL SURVEY(PART) **BULLA BULLA** PARISH: SECTION: **CROWN ALLOTMENT:** 1 (PART) **BOLLINDA** PARISH: 1 SECTION: **CROWN ALLOTMENT:** 3 & 4 (PARTS) TITLE REFERENCE: C/T VOL ..... FOL ... LAST PLAN REFERENCE: LOT A on PS 832946V POSTAL ADDRESS: 250 RACECOURSE ROAD SUNBURY 3429 (at time of subdivision) MGA2020 CO-ORDINATES: E: 300 000 ZONE: 55 (of approx centre of land in plan) N: 5 840 870 VESTING OF ROADS AND/OR RESERVES **NOTATIONS** COUNCIL / BODY / PERSON **IDENTIFIER** This is a SPEAR Plan. HUME CITY COUNCIL ROAD R-1 **HUME CITY COUNCIL RESERVE No.1** Land being subdivided is enclosed within thick continuous lines JEMENA ELECTRICITY NETWORKS (VIC) LIMITED **RESERVE No.2** Lots 1 to 100 (all inclusive) and Lot A have been omitted from this plan. Underlined dimensions shown thus 204.91 are not the result of this survey. **NOTATIONS DEPTH LIMITATION DOES NOT APPLY** SURVEY: This plan is based on survey (PS832946V) This is not a staged subdivision Planning Permit No. P22159 This survey has been connected to permanent marks No(s). BUTTLEJORRK PM 56 & 92 In Proclaimed Survey Area No. 46 **EASEMENT INFORMATION** LEGEND: A - Appurtenant Easement E - Encumbering Easement R - Encumbering Easement (Road) Width Easement Purpose Origin Land Benefited / In Favour of (Metres) Reference SEE SHEET 2 FOR EASEMENT INFORMATION SHERWOOD GRANGE ESTATE - STAGE 1 (22 LOTS) AREA OF STAGE - 2.395ha ORIGINAL SHEET SURVEYORS FILE REF: 305950SV00 SHEET 1 OF 9 414 La Trobe Street SIZE: A3 PO Box 16084 Digitally signed by: Stephen Anthony Motta, Licensed Melbourne Vic 8007 Surveyor, T 61 3 9993 7888 Surveyor's Plan Version (9), spiire.com.au 08/06/2022, SPEAR Ref: S158862B

# PS 842444Q

| Easement Reference  E-1  E-2  E-3  E-3  E-4  E-5  E-5 | Purpose  WATER SUPPLY  SEWERAGE  WATER SUPPLY  SEWERAGE  CARRIAGEWAY  DRAINAGE                                                       | Width (Metres)  SEE PLAN SEE PLAN SEE PLAN SEE PLAN 4 | Origin  TRANSFER No. 675047  PS 730378B  TRANSFER No. 675047  PS 730378B | Land Benefited / In Favour of  C/T VOL 3475 FOL 981  WESTERN WATER  C/T VOL 3475 FOL 981  WESTERN WATER |
|-------------------------------------------------------|--------------------------------------------------------------------------------------------------------------------------------------|-------------------------------------------------------|--------------------------------------------------------------------------|---------------------------------------------------------------------------------------------------------|
| E-2<br>E-3<br>E-3<br>E-4<br>E-5<br>E-5                | SEWERAGE  WATER SUPPLY  SEWERAGE  CARRIAGEWAY                                                                                        | SEE PLAN SEE PLAN SEE PLAN                            | PS 730378B  TRANSFER No. 675047                                          | WESTERN WATER C/T VOL 3475 FOL 981                                                                      |
| E-3<br>E-3<br>E-4<br>E-5<br>E-5                       | WATER SUPPLY SEWERAGE CARRIAGEWAY                                                                                                    | SEE PLAN                                              | TRANSFER No. 675047                                                      | C/T VOL 3475 FOL 981                                                                                    |
| E-3<br>E-4<br>E-5<br>E-5                              | SEWERAGE<br>CARRIAGEWAY                                                                                                              | SEE PLAN                                              |                                                                          |                                                                                                         |
| E-4<br>E-5<br>E-5                                     | CARRIAGEWAY                                                                                                                          |                                                       | PS 730378B                                                               | WESTERN WATER                                                                                           |
| E-5<br>E-5                                            |                                                                                                                                      | 4                                                     | 1                                                                        | WESIERN WATER                                                                                           |
| E-5                                                   | DRAINAGE                                                                                                                             |                                                       | PS 730378B                                                               | LOT 2 ON PS 730378B                                                                                     |
|                                                       |                                                                                                                                      | SEE PLAN                                              | THIS PLAN                                                                | HUME CITY COUNCIL                                                                                       |
|                                                       | SEWERAGE                                                                                                                             | SEE PLAN                                              | THIS PLAN                                                                | GREATER WESTERN WATER CORPORATION                                                                       |
| E-6                                                   | SEWERAGE                                                                                                                             | SEE PLAN                                              | THIS PLAN                                                                | GREATER WESTERN WATER CORPORATION                                                                       |
| E-7                                                   | SUPPORT (STRUCTURAL SUPPORT<br>RIGHTS FOR RETAINING WALL<br>PURPOSES)                                                                | 0.30                                                  | PS 832946V                                                               | THE RELEVANT ABUTTING LOT ON PS 832946                                                                  |
| E-8                                                   | SUPPORT (STRUCTURAL SUPPORT RIGHTS FOR RETAINING WALL PURPOSES)                                                                      | 0.30                                                  | THIS PLAN                                                                | THE RELEVANT ABUTTING LOT ON THIS PLAN                                                                  |
| E-9                                                   | SUPPORT (STRUCTURAL SUPPORT RIGHTS FOR RETAINING WALL PURPOSES)                                                                      | 0.30                                                  | THIS PLAN                                                                | THE RELEVANT ABUTTING LOT ON THIS PLAI                                                                  |
| E-9                                                   | DRAINAGE                                                                                                                             | 0.30                                                  | THIS PLAN                                                                | HUME CITY COUNCIL                                                                                       |
| E-9                                                   | SEWERAGE                                                                                                                             | 0.30                                                  | THIS PLAN                                                                | GREATER WESTERN WATER CORPORATION                                                                       |
| E-10                                                  | SEWERAGE                                                                                                                             | SEE PLAN                                              | PS 832946V                                                               | GREATER WESTERN WATER CORPORATION                                                                       |
| E-10                                                  | SUPPLY OF WATER                                                                                                                      | SEE PLAN                                              | PS 832946V                                                               | GREATER WESTERN WATER CORPORATION                                                                       |
| E-10                                                  | (THROUGH UNDERGROUND PIPES) POWERLINE                                                                                                | SEE PLAN                                              | PS 832946V - SECTION 88 OF THE ELECTRICITY INDUSTRY ACT                  | JEMENA ELECTRICITY NETWORKS (VIC) LTD                                                                   |
| E-11                                                  | SEWERAGE                                                                                                                             | SEE PLAN                                              | 2000<br>PS 832946V                                                       | GREATER WESTERN WATER CORPORATION                                                                       |
| E-12                                                  | WETLAND, FLOODWAY, DRAINAGE AND STORMWATER QUALITY MANAGEMENT AS SPECIFIED AND SET-OUT IN MEMORANDUM OF COMMON PROVISIONS NO. AA2741 | SEE PLAN                                              | PS 832946V                                                               | MELBOURNE WATER CORPORATION                                                                             |
| E-14                                                  | WETLAND, FLOODWAY, DRAINAGE AND STORMWATER QUALITY MANAGEMENT AS SPECIFIED AND SET-OUT IN MEMORANDUM OF COMMON PROVISIONS NO. AA2741 | SEE PLAN                                              | PS 832946V                                                               | MELBOURNE WATER CORPORATION                                                                             |
| E-14                                                  | DRAINAGE                                                                                                                             | SEE PLAN                                              | PS 832946V                                                               | HUME CITY COUNCIL                                                                                       |
| E-15                                                  | SEWERAGE                                                                                                                             | SEE PLAN                                              | THIS PLAN                                                                | GREATER WESTERN WATER CORPORATION                                                                       |
| E-15                                                  | DRAINAGE                                                                                                                             | SEE PLAN                                              | PS 832946V                                                               | HUME CITY COUNCIL                                                                                       |
| E-16                                                  | SEWERAGE                                                                                                                             | SEE PLAN                                              | PS 832946V                                                               | GREATER WESTERN WATER CORPORATION                                                                       |
| E-16                                                  | DRAINAGE                                                                                                                             | SEE PLAN                                              | PS 832946V                                                               | HUME CITY COUNCIL                                                                                       |
| E-17                                                  | SUPPORT (STRUCTURAL SUPPORT<br>RIGHTS FOR RETAINING WALL<br>PURPOSES)                                                                | 0.30                                                  | PS 832946V                                                               | THE RELEVANT ABUTTING LOT ON PS 832946                                                                  |
| ı                                                     | SEWERAGE                                                                                                                             | 0.30                                                  | PS 832946V                                                               | GREATER WESTERN WATER CORPORATION                                                                       |
| E-17                                                  | SEWERAGE                                                                                                                             |                                                       |                                                                          |                                                                                                         |

# PS 842444Q SEE SHEET 3 MGA 2020 ZONE 55 E-12 E-12 E-12 PROMENADE SEE SHEET 8 SCALE ORIGINAL SHEET 12.5 25 37.5 SURVEYOR'S FILE REF: 305950SV00 SHEET 5 1:1250 SIZE: A3 LENGTHS ARE IN METRES 414 La Trobe Street PO Box 16084 Melbourne Vic 8007 T 61 3 9993 7888 Digitally signed by: Stephen Anthony Motta, Licensed Surveyor, Surveyor's Plan Version (9), 08/06/2022, SPEAR Ref: S158862B spiire.com.au