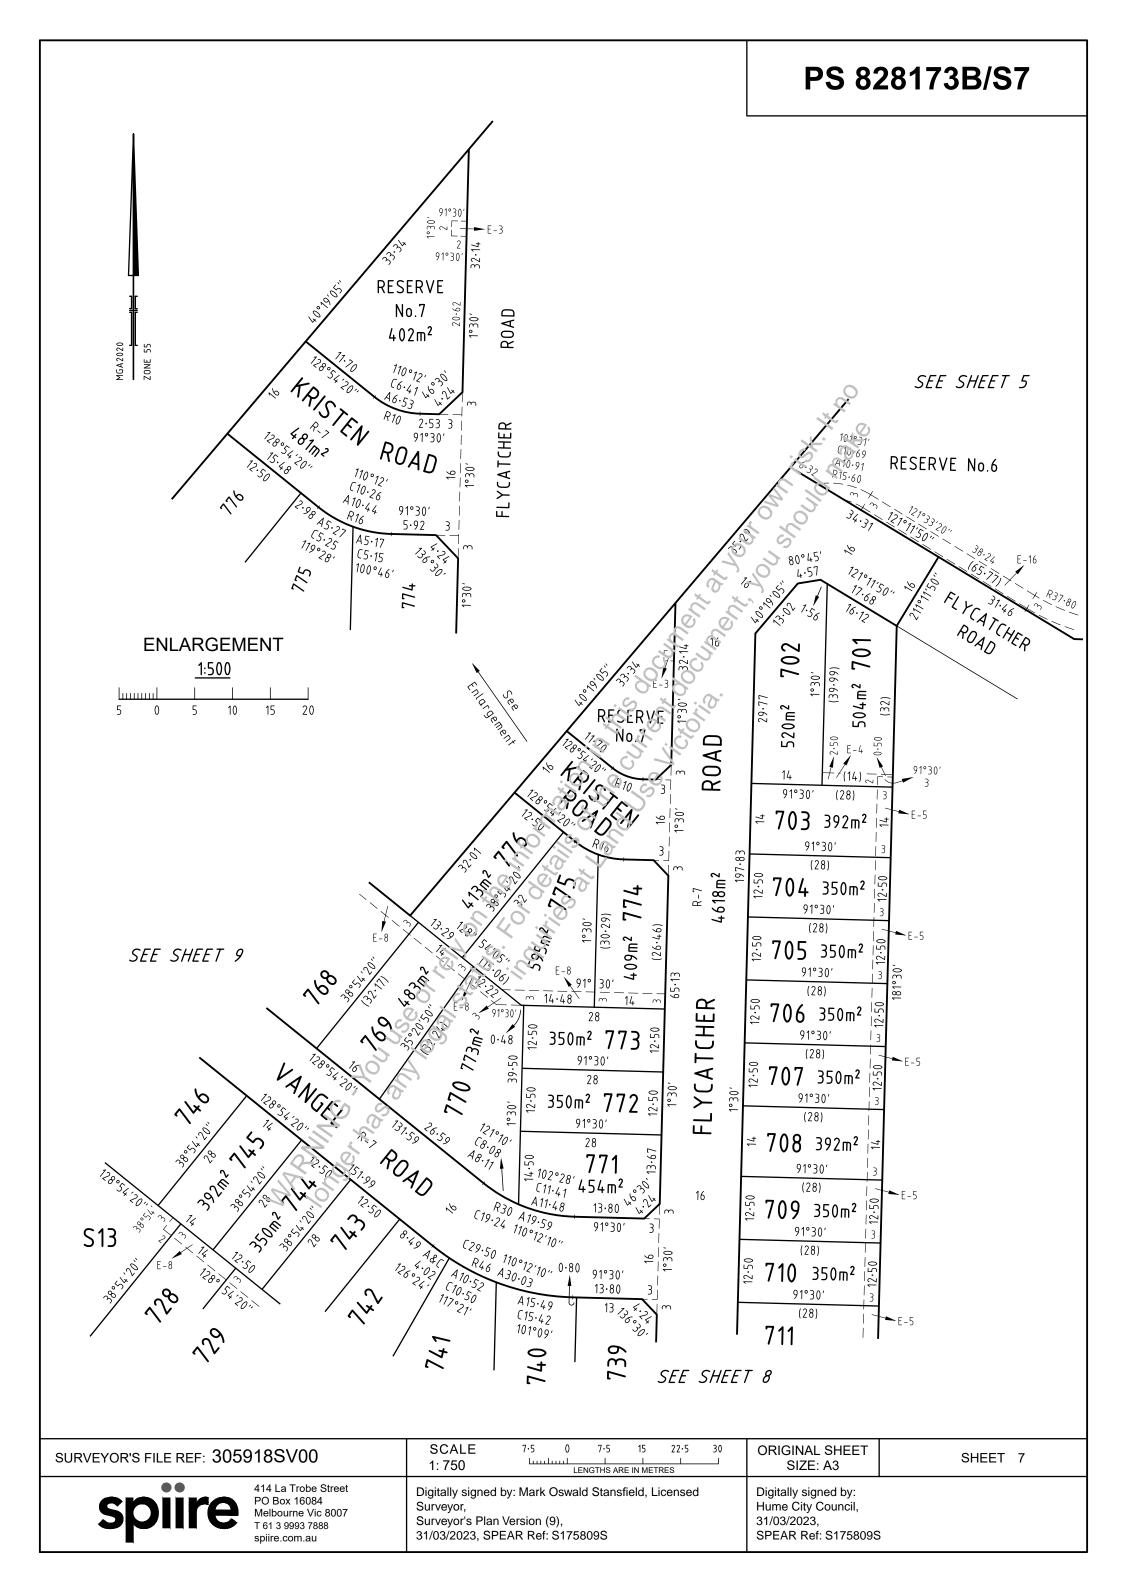

# PS 828173B/S7

# PS 828173B/S7

| FASF  |            |            |      | $T \cup C \setminus I$ |
|-------|------------|------------|------|------------------------|
|       | /I L N I I | 1101111111 | レドルハ | 1 17 11                |
| 1 – 1 | VII I VI I | 11311 ( )  |      | 1 11 /13               |

## PS 828173B/S7