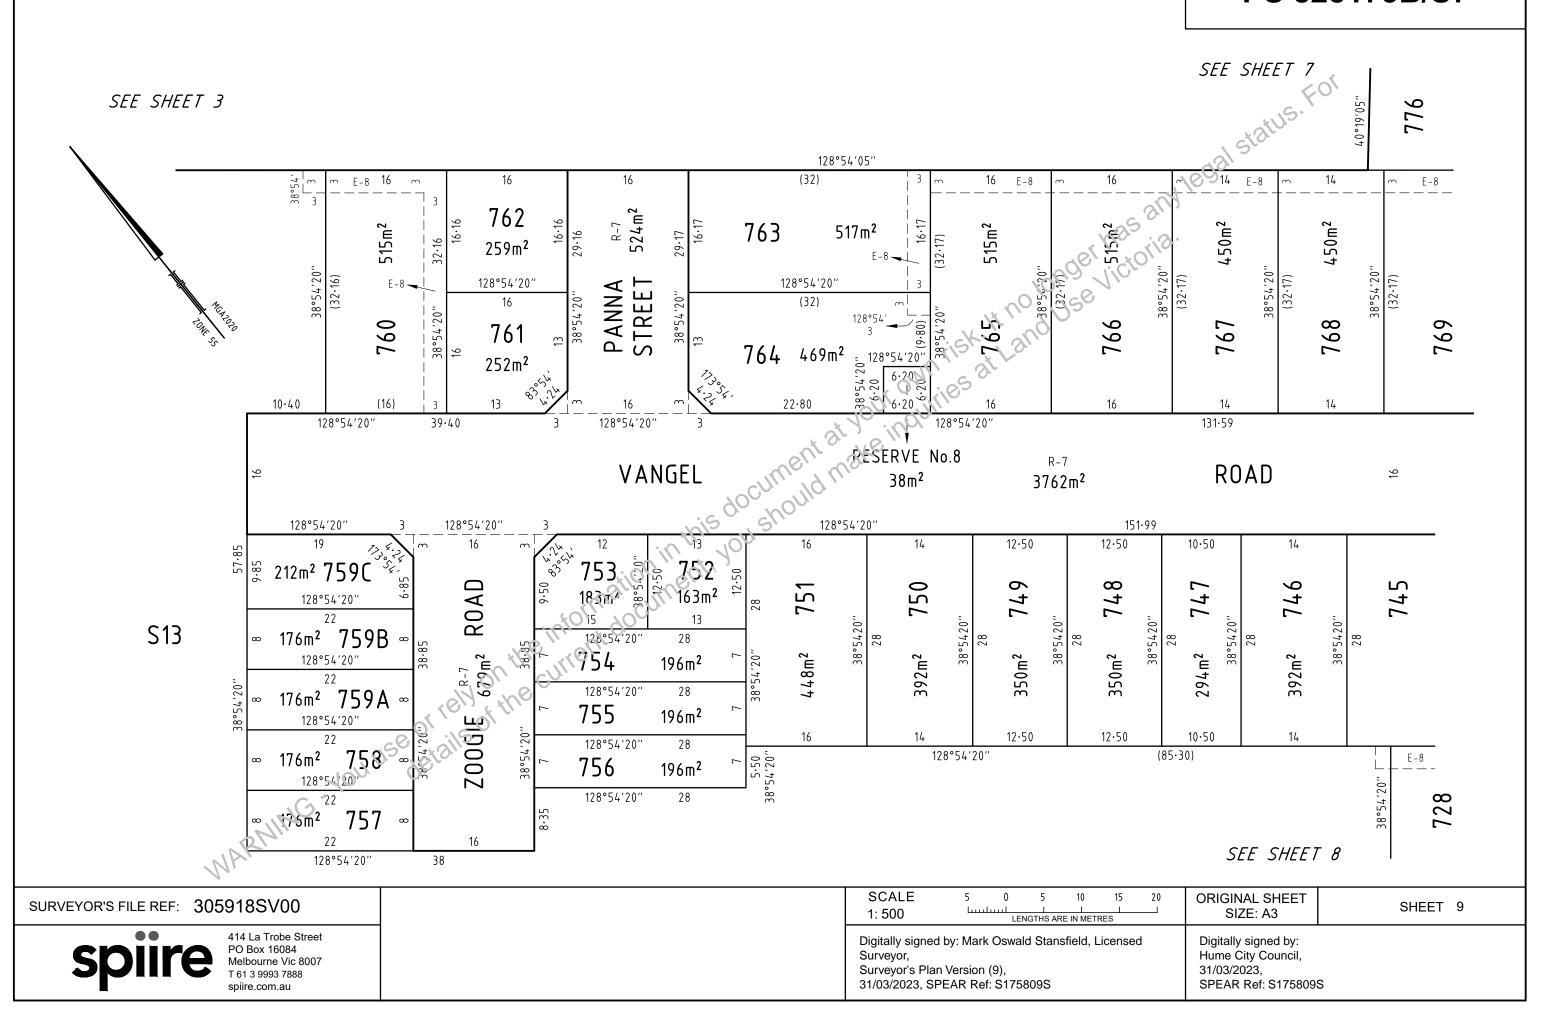

# PS 828173B/S7

# PS 828173B/S7

| FASF  |            |            |      | $T \cup C \setminus I$ |
|-------|------------|------------|------|------------------------|
|       | /I L N I I | 1101111111 | レドルハ | 1 17 11                |
| 1 – 1 | VII I VI I | 11311 ( )  |      | 1 11 /13               |

## PS 828173B/S7

# PS 828173B/S7

SHEET 10