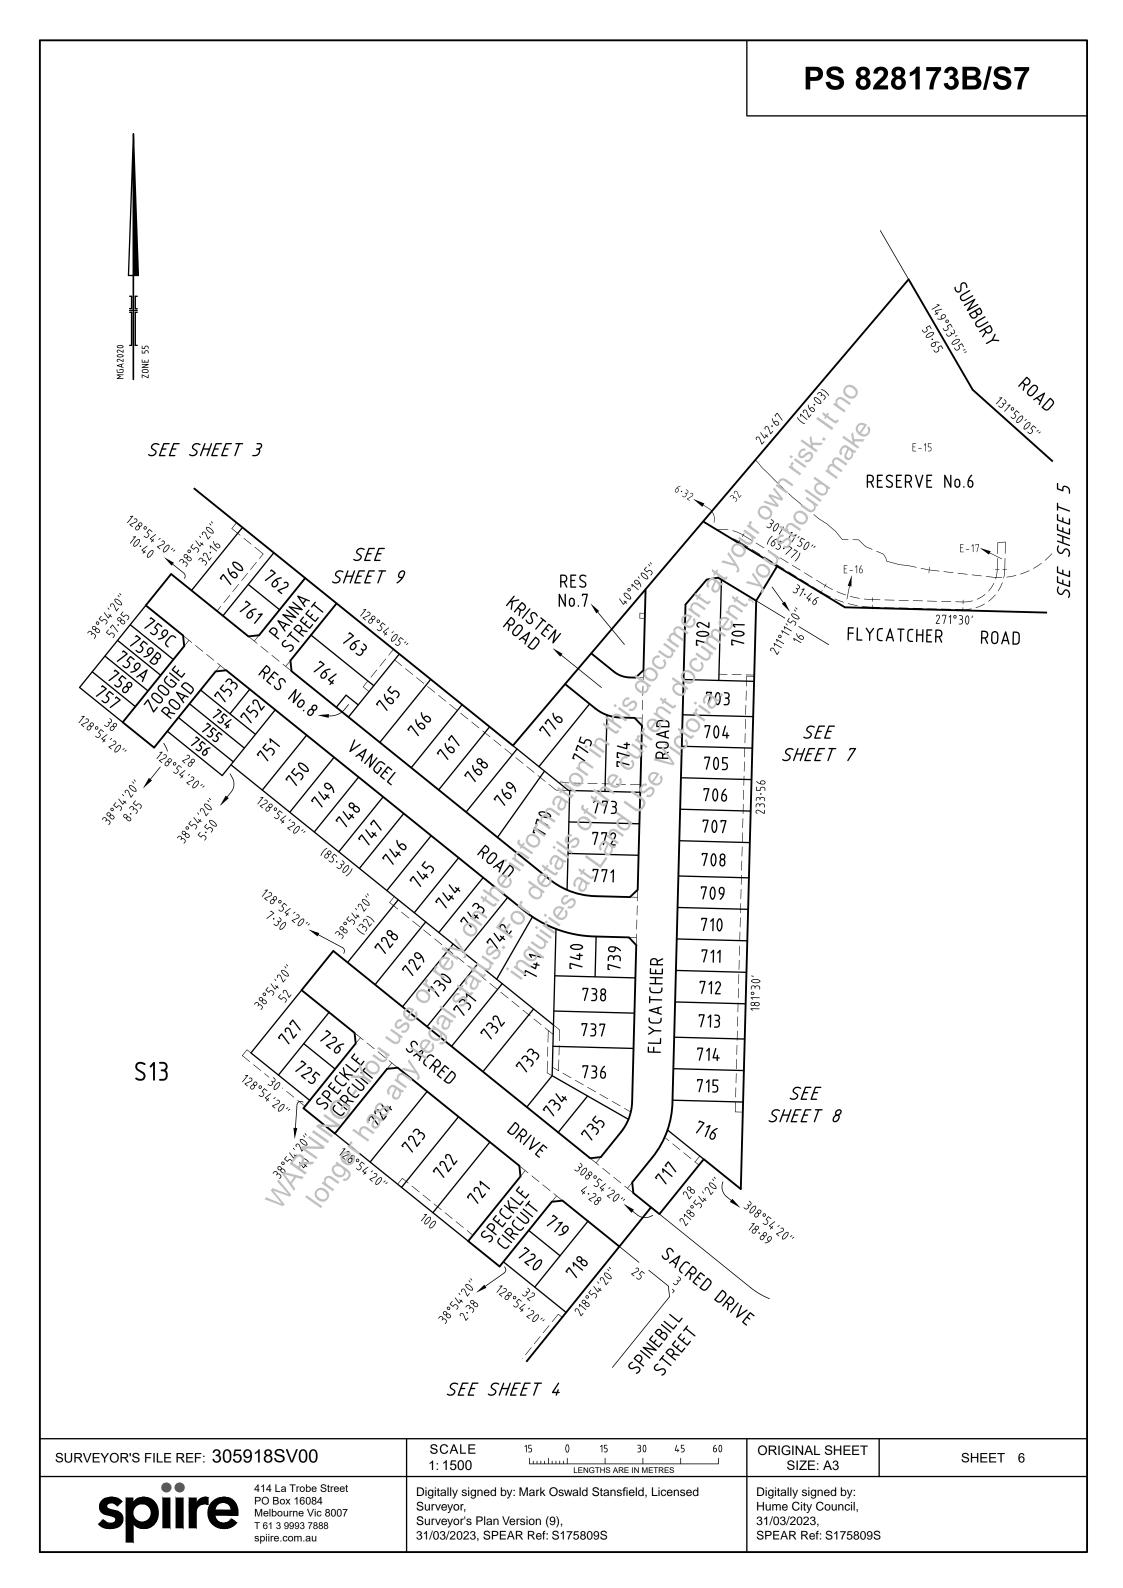

REDSTONE HILL ESTATE - STAGE 7 (78 LOTS)

AREA OF STAGE - 5.853ha

414 La Trobe Street PO Box 16084 Melbourne Vic 8007 T 61 3 9993 7888 spiire.com.au

SURVEYORS FILE REF:

305918SV00

**ORIGINAL SHEET** SIZE: A3

#### CREATION OF RESTRICTION No. 1

The following restriction is to be created upon registration of this plan.

<u>Land to Benefit:</u> Lots 701 to 758, 759A, 759B, 759C and 760 to 776 (all inclusive) <u>Land to be Burdened:</u> Lots 701 to 758, 759A, 759B, 759C and 760 to 776 (all inclusive)

### CREATION OF RESTRICTION No. 2

The following restriction is to be created upon registration of this plan.

<u>Land to Benefit:</u> Lots 701 to 758, 759A, 759B, 759C and 760 to 776 (all inclusive) <u>Land to be Burdened:</u> Lots 701 to 758, 759A, 759B, 759C and 760 to 776 (all inclusive)

### CREATION OF RESTRICTION No. 3

The following restriction is to be created upon registration of this plan.

<u>Land to Benefit:</u> Lots 701 to 758, 759A, 759B, 759C and 760 to 776 (all inclusive)

<u>Land to be Burdened:</u> Lots 719, 720, 725, 726, 734, 739, 740, 747, 752 to 758, 759A, 759B, 759C, 761 and 762 (all inclusive)