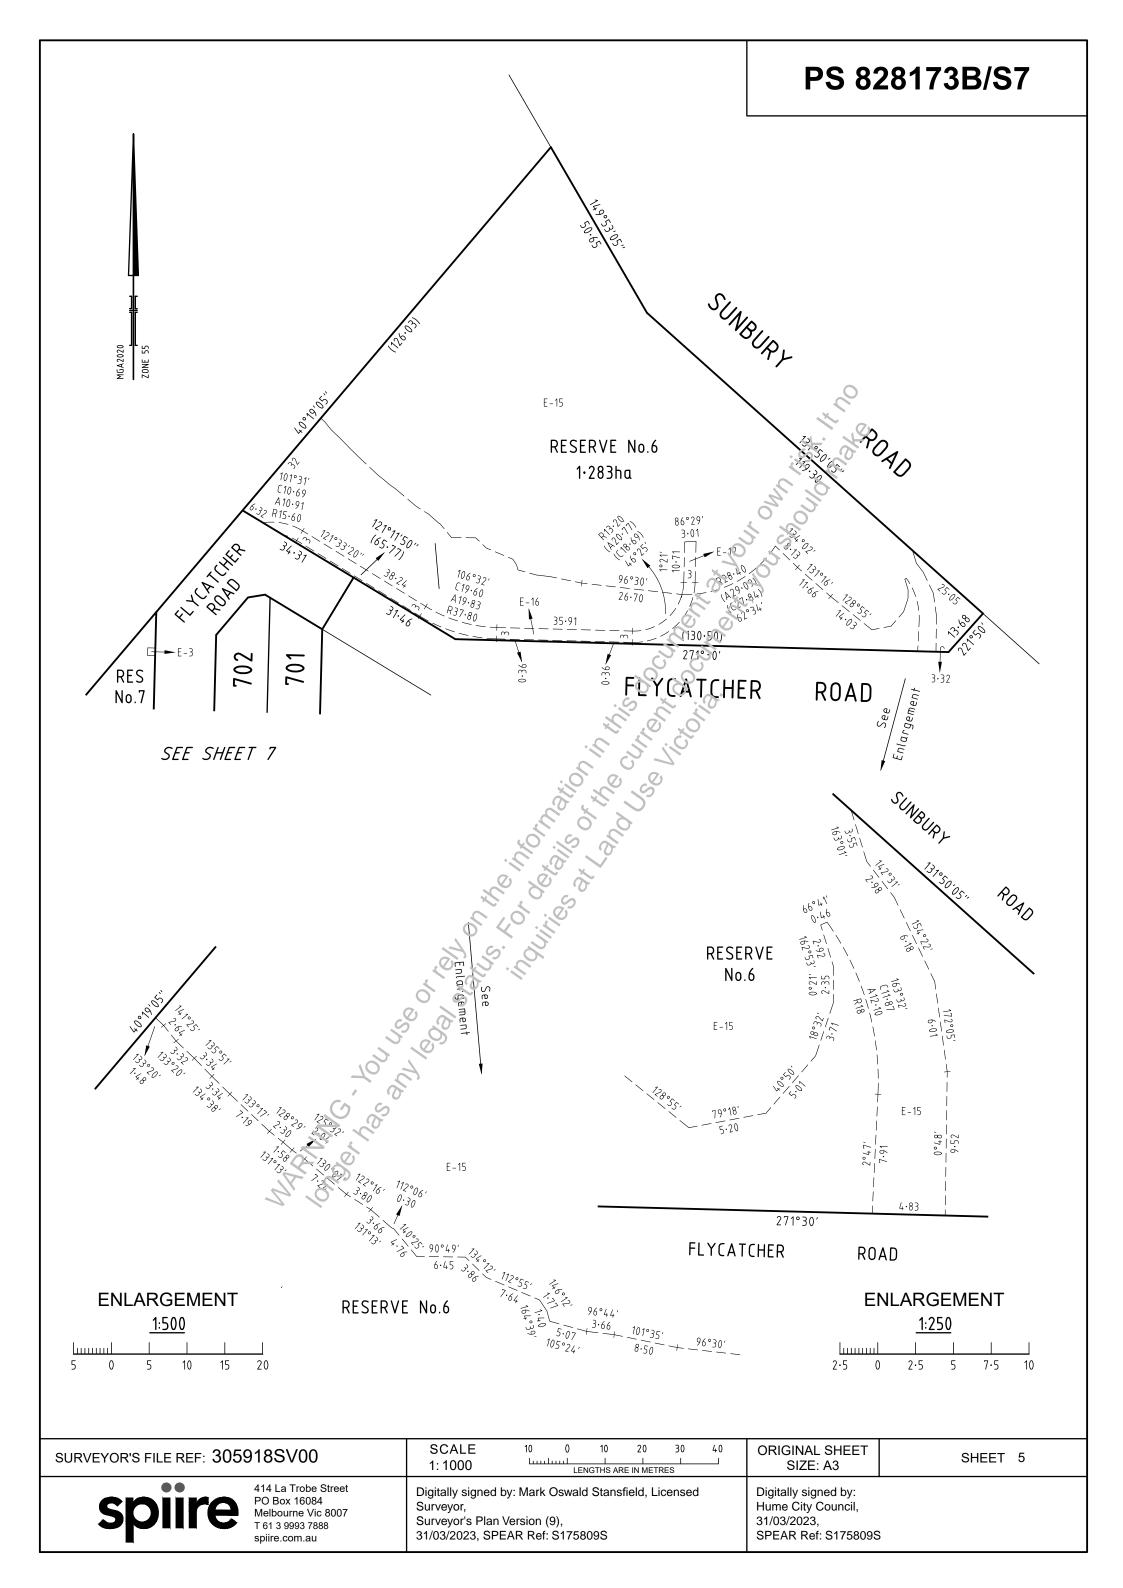

REDSTONE HILL ESTATE - STAGE 7 (78 LOTS)

AREA OF STAGE - 5.853ha

414 La Trobe Street PO Box 16084 Melbourne Vic 8007 T 61 3 9993 7888 spiire.com.au

SURVEYORS FILE REF:

305918SV00

**ORIGINAL SHEET** SIZE: A3