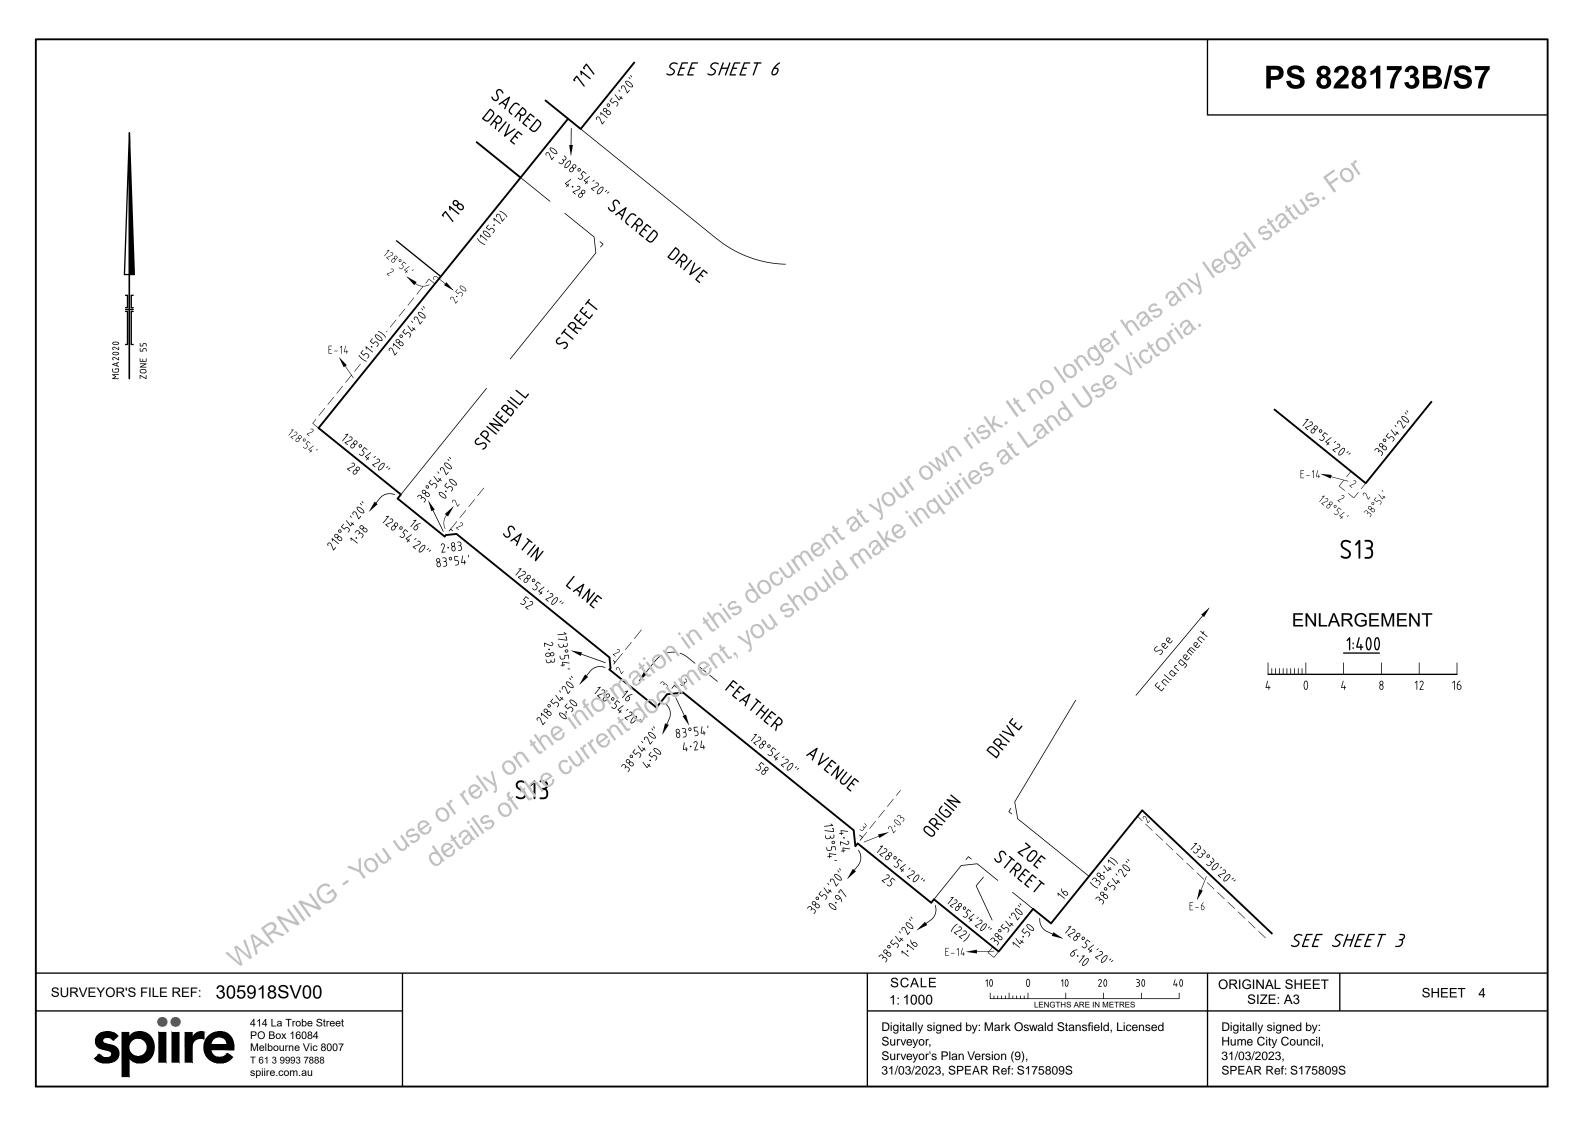

REDSTONE HILL ESTATE - STAGE 7 (78 LOTS)

AREA OF STAGE - 5.853ha

414 La Trobe Street PO Box 16084 Melbourne Vic 8007 T 61 3 9993 7888 spiire.com.au

SURVEYORS FILE REF:

305918SV00

**ORIGINAL SHEET** SIZE: A3