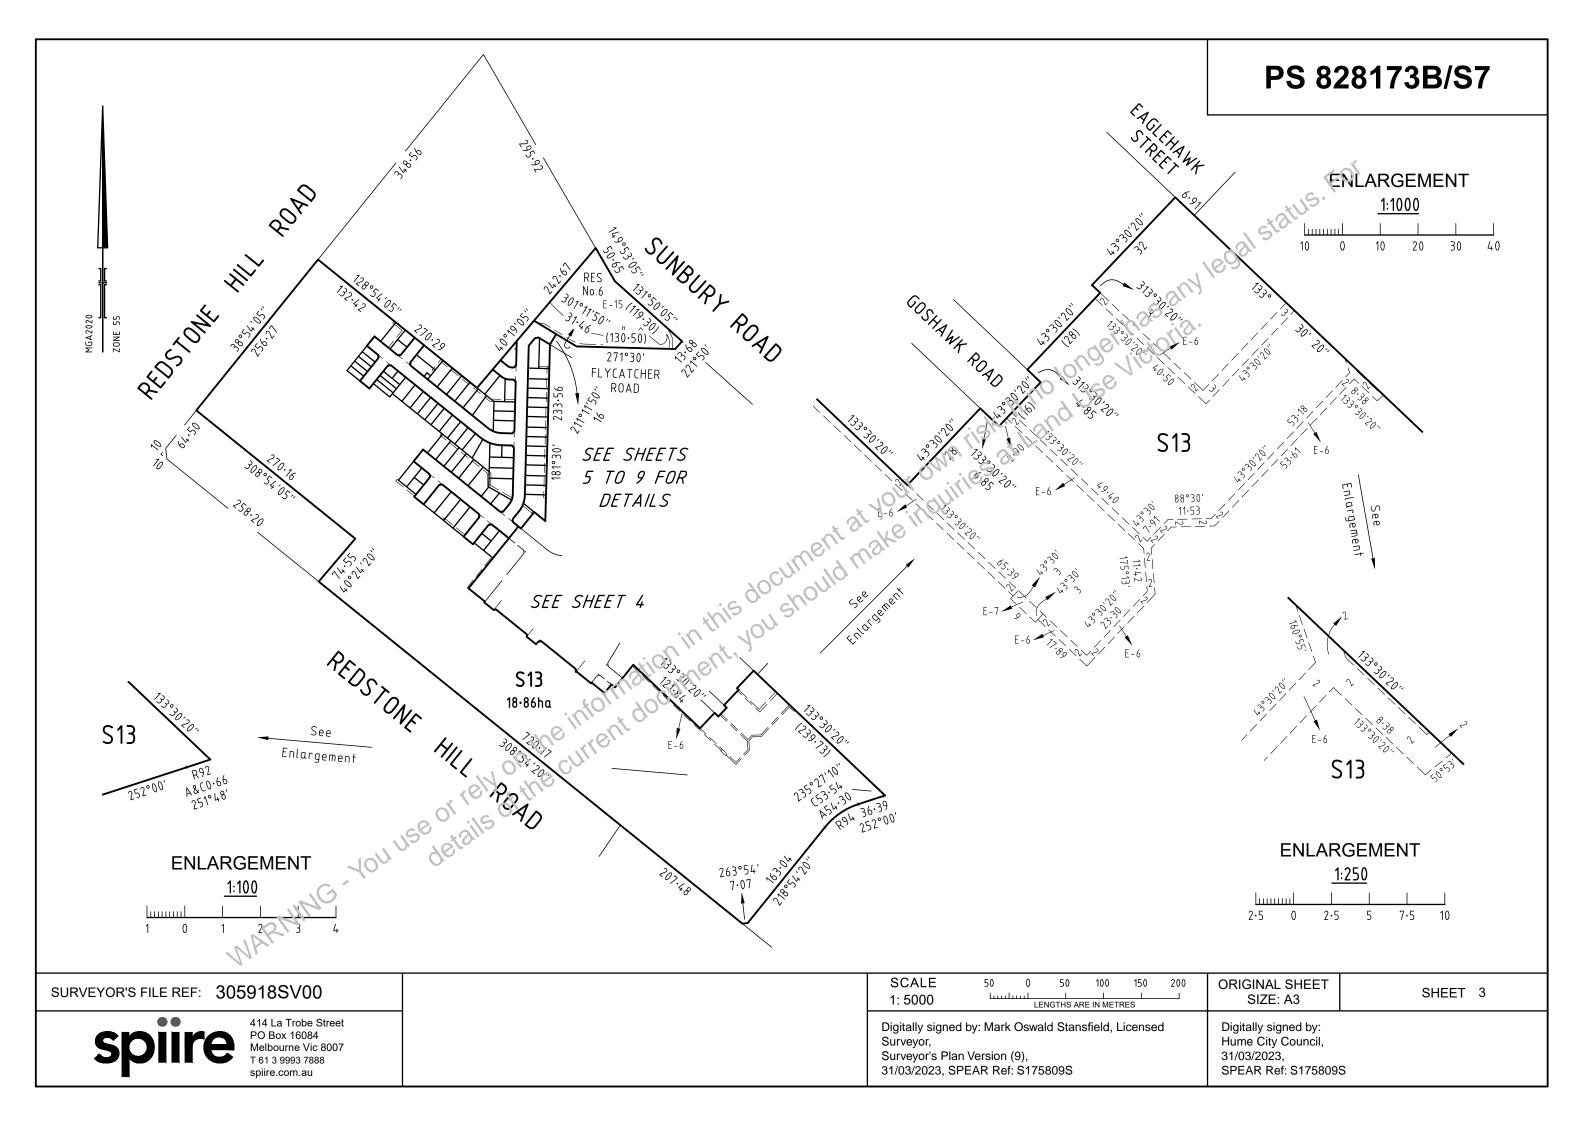

REDSTONE HILL ESTATE - STAGE 7 (78 LOTS)

AREA OF STAGE - 5.853ha

414 La Trobe Street PO Box 16084 Melbourne Vic 8007 T 61 3 9993 7888 spiire.com.au

SURVEYORS FILE REF:

305918SV00

**ORIGINAL SHEET** SIZE: A3