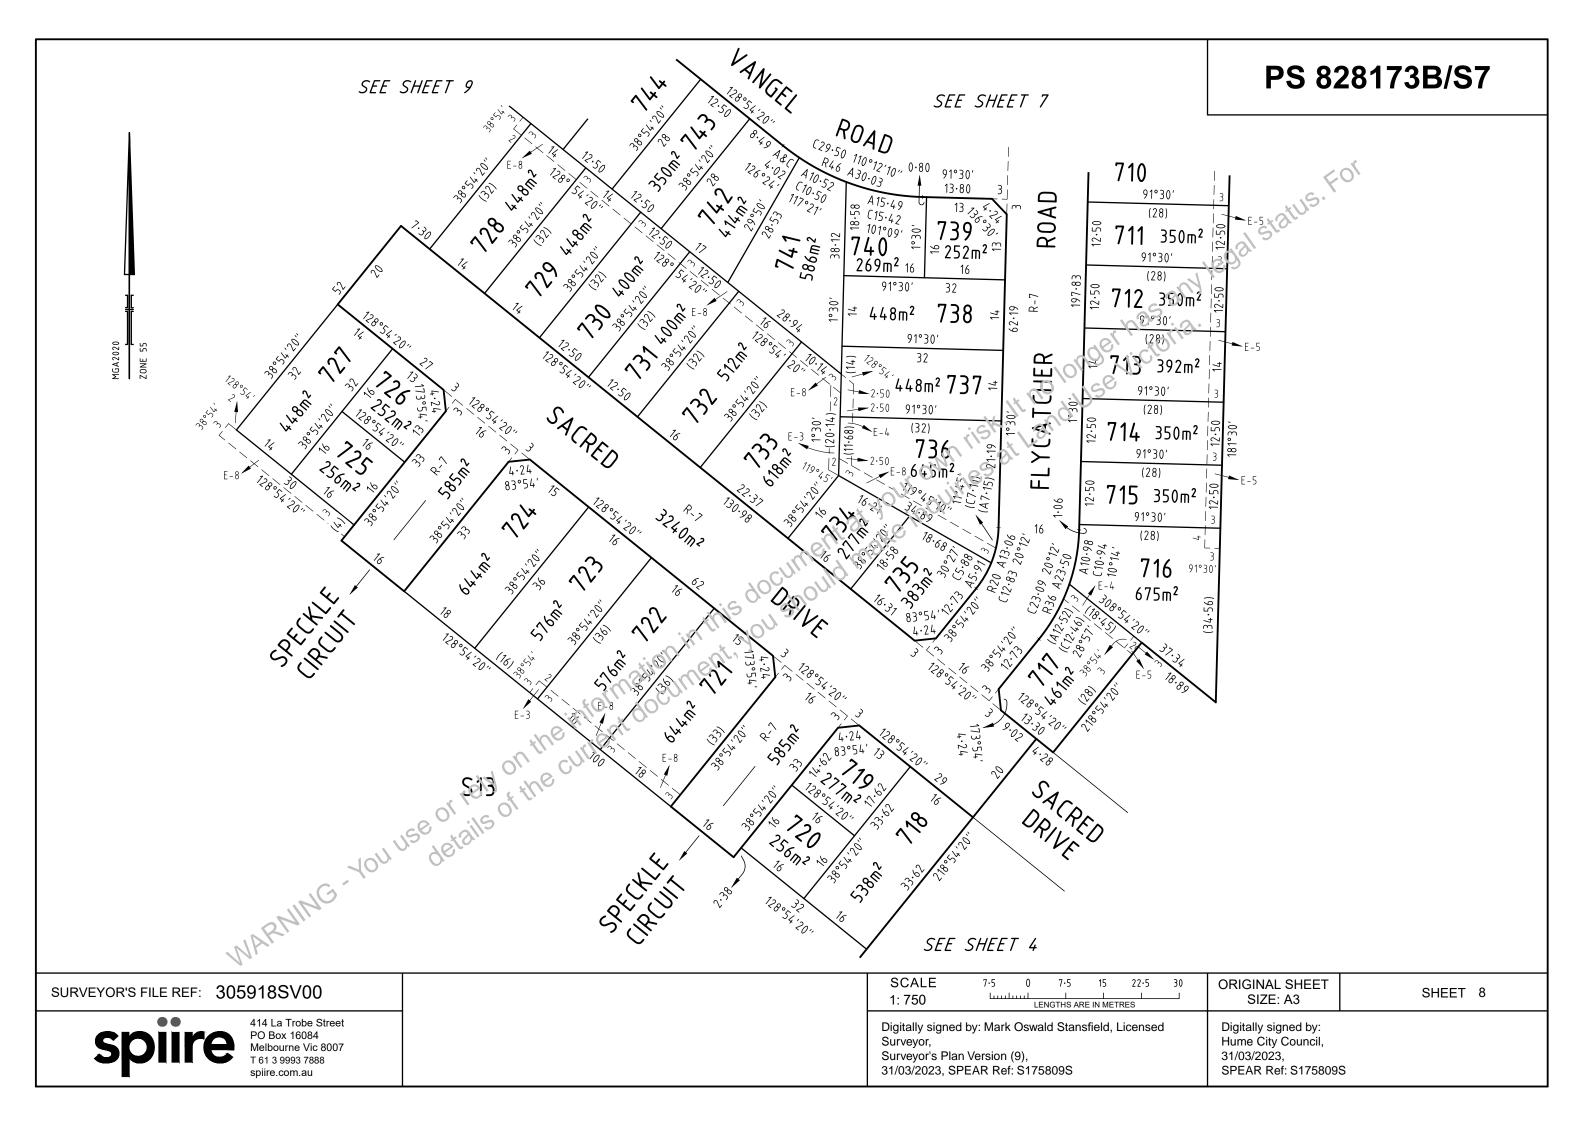

# PS 828173B/S7

# PS 828173B/S7

| FASF  |            |            |      | $T \cup C \setminus I$ |
|-------|------------|------------|------|------------------------|
|       | /I L N I I | 1101111111 | レドルハ | 1 17 11                |
| 1 – 1 | VII I VI I | 11311 ( )  |      | 1 11 /13               |

## PS 828173B/S7