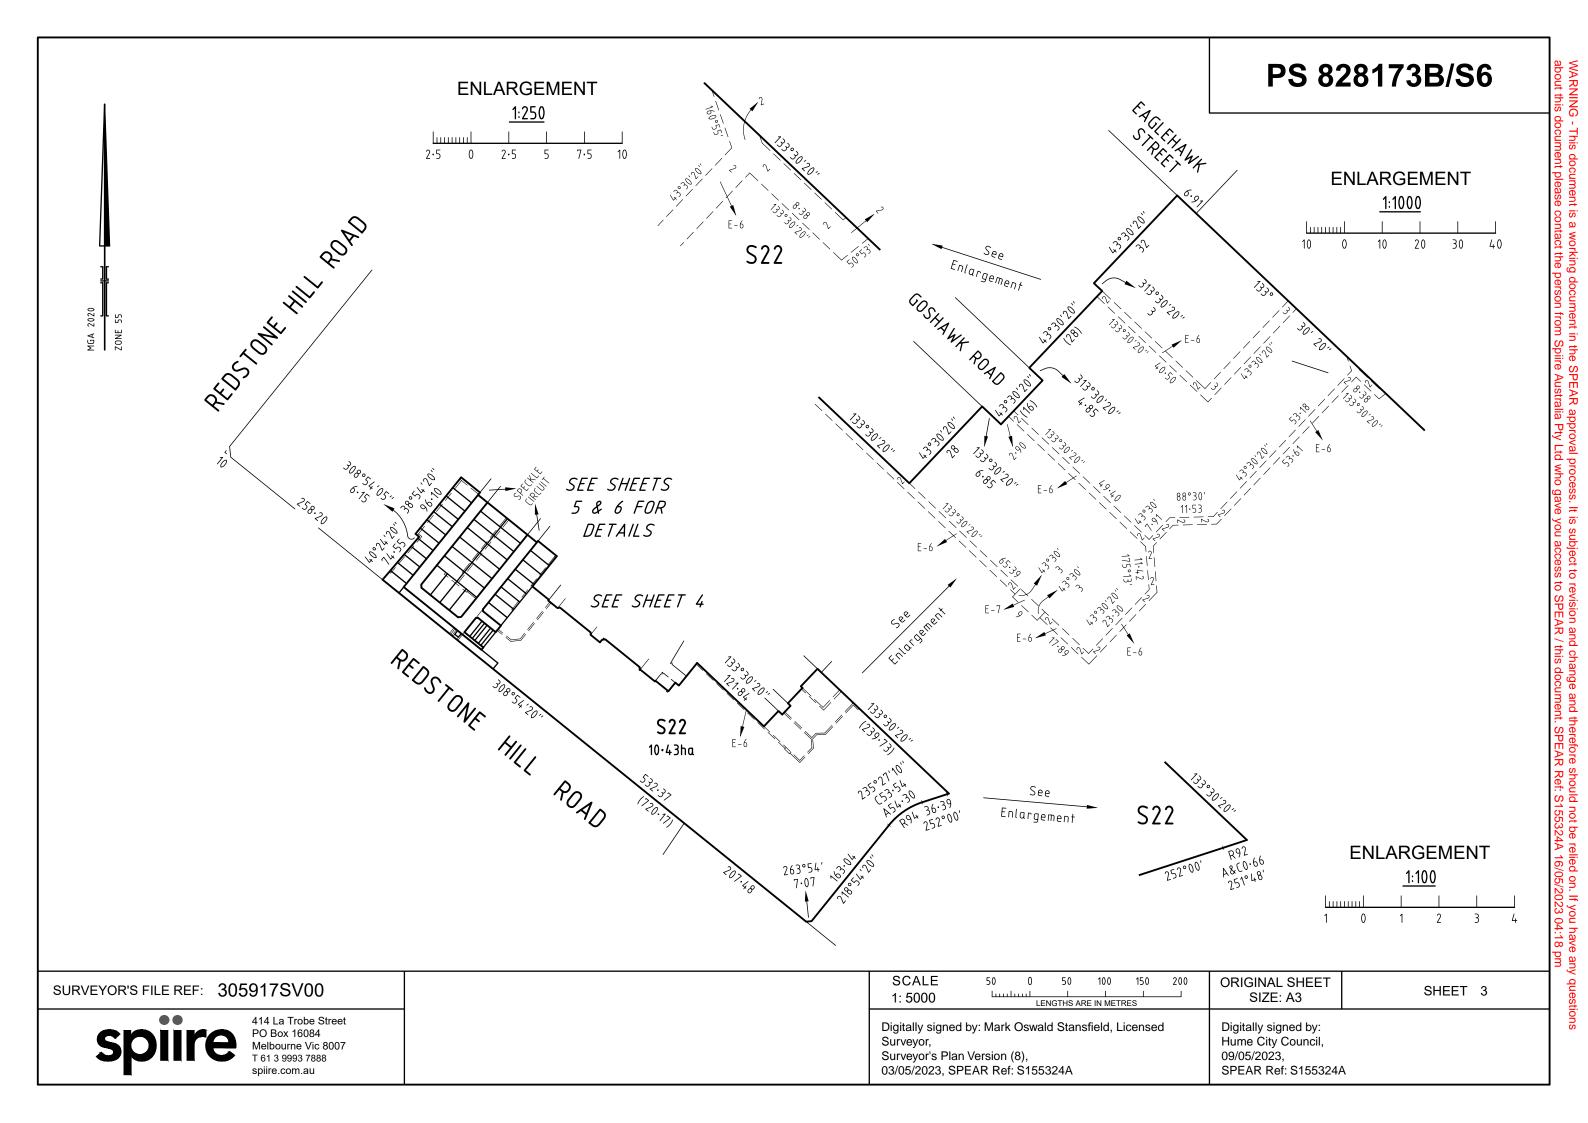

| PLAN OF S                                                  | UBDIVISIO                               | Ν                           | EDITION 1                                                                                                                                                                                                                                                                                         | PS 82                                                                         | 28173B/S6            |  |  |
|------------------------------------------------------------|-----------------------------------------|-----------------------------|---------------------------------------------------------------------------------------------------------------------------------------------------------------------------------------------------------------------------------------------------------------------------------------------------|-------------------------------------------------------------------------------|----------------------|--|--|
| LOCATION OF L                                              |                                         |                             | Council Name: Hume City Council                                                                                                                                                                                                                                                                   |                                                                               |                      |  |  |
| PARISH: BULLA BUL                                          | LA                                      |                             | Council Reference Number: S009217<br>Planning Permit Reference: P22160                                                                                                                                                                                                                            |                                                                               |                      |  |  |
| TOWNSHIP: -                                                |                                         |                             | SPEAR Reference Number: S155324A                                                                                                                                                                                                                                                                  |                                                                               |                      |  |  |
| SECTION: 25                                                | - /                                     |                             |                                                                                                                                                                                                                                                                                                   |                                                                               |                      |  |  |
| CROWN ALLOTMENT:                                           | 2 (PART)                                |                             | This plan is certified under se                                                                                                                                                                                                                                                                   | ction 6 of the Subdivision /                                                  | ACT 1988             |  |  |
| CROWN PORTION: -                                           |                                         |                             | Public Open Space                                                                                                                                                                                                                                                                                 |                                                                               |                      |  |  |
| TITLE REFERENCE: (                                         | C/T VOL FOL                             |                             | A requirement for public open space under section 18 or 18A of the Subdivision Act 1988<br>has been made and the requirement has not been satisfied at Certification<br>Digitally signed by: Antonino Magazzu for Hume City Council on 09/05/2023                                                 |                                                                               |                      |  |  |
| LAST PLAN REFEREN                                          | CE: PS 828173B/S8, I                    | OT S15                      |                                                                                                                                                                                                                                                                                                   |                                                                               |                      |  |  |
| POSTAL ADDRESS:<br>(at time of subdivision)                | 675 SUNBURY ROAD,<br>SUNBURY, VIC. 3429 |                             |                                                                                                                                                                                                                                                                                                   |                                                                               |                      |  |  |
| MGA 2020 CO-ORDINA<br>(of approx centre of land in p       |                                         | ZONE: 55                    |                                                                                                                                                                                                                                                                                                   |                                                                               |                      |  |  |
|                                                            | F ROADS AND/OR F                        |                             |                                                                                                                                                                                                                                                                                                   | NOTATIONS                                                                     |                      |  |  |
| IDENTIFIER                                                 | COUNCIL / BO                            |                             | Land being subdivided is e                                                                                                                                                                                                                                                                        | nclosed within thick con                                                      | tinuous lines.       |  |  |
| ROAD R-6<br>RESERVE No.10<br>RESERVE No.14                 |                                         |                             |                                                                                                                                                                                                                                                                                                   | Lots 1 to 600 and S1 to S21 (all inclusive) have been omitted from this plan. |                      |  |  |
|                                                            | NOTATIONS                               |                             | -                                                                                                                                                                                                                                                                                                 |                                                                               |                      |  |  |
| DEPTH LIMITATION: DOES                                     | S NOT APPLY                             |                             | 4                                                                                                                                                                                                                                                                                                 |                                                                               |                      |  |  |
| SURVEY:<br>This plan is based on survey<br>STAGING:        | /                                       |                             | None of the easements and ri                                                                                                                                                                                                                                                                      |                                                                               |                      |  |  |
| This is a staged subdivision<br>Planning Permit No. P22160 |                                         |                             | Subdivision Act 1988 are implied over any of the land in this plan.                                                                                                                                                                                                                               |                                                                               |                      |  |  |
| -                                                          | cted to permanent marks No(             | s). 18, 33, 35 & 36         | LOTS ON THIS PLAN MAY BE AFFECTED BY ONE OR MORE OWNERS CORPORATIONS<br>For details of Owners Corporation(s) including; Purpose, Responsibility and Entitlement and<br>Liability see Owners Corporation Search Report, Owners Corporation Rules and Owners<br>Corporation Additional Information. |                                                                               |                      |  |  |
|                                                            |                                         | EASEMENT I                  | L<br>NFORMATION                                                                                                                                                                                                                                                                                   |                                                                               |                      |  |  |
| LEGEND: A - Appurtenant                                    | Easement E - Encumberir                 | ig Easement R - Encumbe     | ring Easement (Road)                                                                                                                                                                                                                                                                              |                                                                               |                      |  |  |
| Easement                                                   | Widt                                    | h Oriei                     |                                                                                                                                                                                                                                                                                                   |                                                                               |                      |  |  |
| Reference Pu                                               | rpose (Metre                            | Origi                       | n                                                                                                                                                                                                                                                                                                 | Land Benefited                                                                | / In Favour of       |  |  |
|                                                            | S                                       | SEE SHEET 2 FOR             | EASEMENT INFORM                                                                                                                                                                                                                                                                                   | ATION                                                                         |                      |  |  |
| REDSTONE ESTAT                                             | E - STAGE 6 (44 LO                      | TS)                         |                                                                                                                                                                                                                                                                                                   | 1                                                                             | A OF STAGE - 2.743ha |  |  |
| ••                                                         | 414 La Trobe Street<br>PO Box 16084     | SURVEYORS FILE REF:         | 305917SV00                                                                                                                                                                                                                                                                                        | ORIGINAL SHEET<br>SIZE: A3                                                    | SHEET 1 OF 7         |  |  |
| spiire                                                     | Melbourne Vic 8007                      | Digitally signed by: Mark O | swald Stansfield, Licensed                                                                                                                                                                                                                                                                        |                                                                               |                      |  |  |