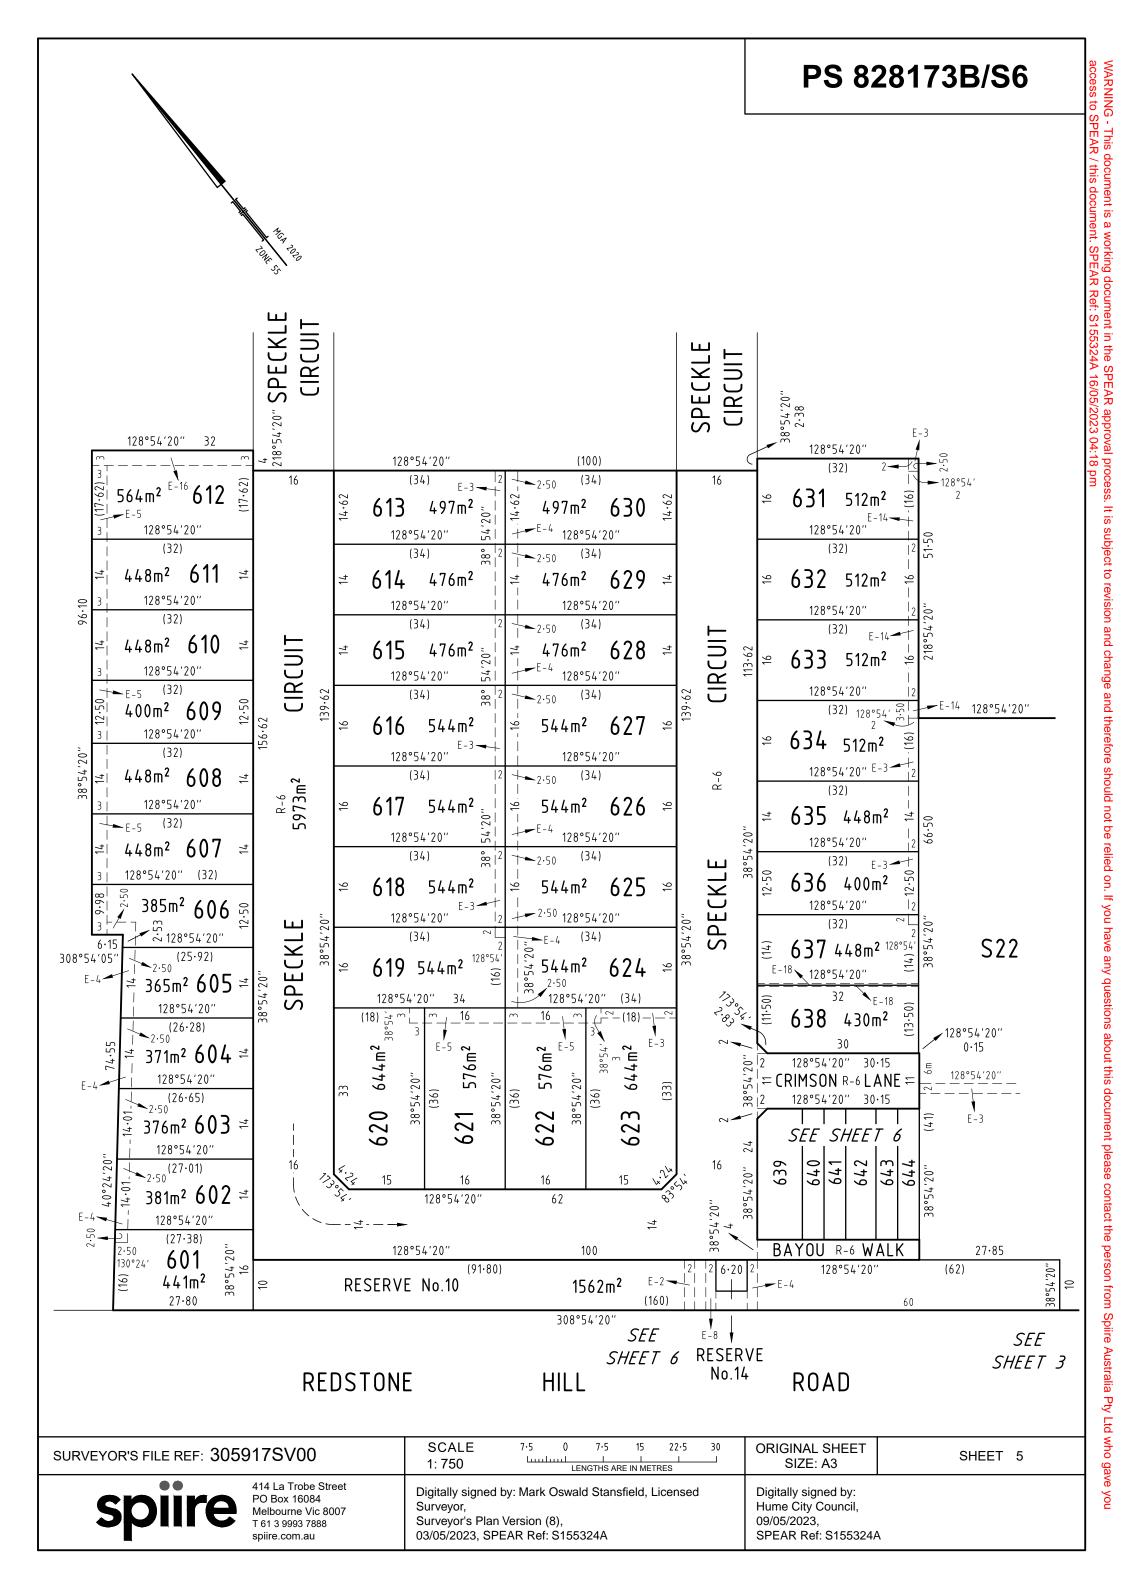

| PLAN OF S                                                  | UBDIVISIO                               | Ν                           | EDITION 1                                                                                                                                                                                                                                                                                         | PS 82                                                                         | 28173B/S6            |  |  |
|------------------------------------------------------------|-----------------------------------------|-----------------------------|---------------------------------------------------------------------------------------------------------------------------------------------------------------------------------------------------------------------------------------------------------------------------------------------------|-------------------------------------------------------------------------------|----------------------|--|--|
| LOCATION OF L                                              |                                         |                             | Council Name: Hume City Council                                                                                                                                                                                                                                                                   |                                                                               |                      |  |  |
| PARISH: BULLA BUL                                          | LA                                      |                             | Council Reference Number: S009217<br>Planning Permit Reference: P22160                                                                                                                                                                                                                            |                                                                               |                      |  |  |
| TOWNSHIP: -                                                |                                         |                             | SPEAR Reference Number: S155324A                                                                                                                                                                                                                                                                  |                                                                               |                      |  |  |
| SECTION: 25                                                | - /                                     |                             |                                                                                                                                                                                                                                                                                                   |                                                                               |                      |  |  |
| CROWN ALLOTMENT:                                           | 2 (PART)                                |                             | This plan is certified under se                                                                                                                                                                                                                                                                   | ction 6 of the Subdivision /                                                  | ACT 1988             |  |  |
| CROWN PORTION: -                                           |                                         |                             | Public Open Space                                                                                                                                                                                                                                                                                 |                                                                               |                      |  |  |
| TITLE REFERENCE: (                                         | C/T VOL FOL                             |                             | A requirement for public open space under section 18 or 18A of the Subdivision Act 1988<br>has been made and the requirement has not been satisfied at Certification<br>Digitally signed by: Antonino Magazzu for Hume City Council on 09/05/2023                                                 |                                                                               |                      |  |  |
| LAST PLAN REFEREN                                          | CE: PS 828173B/S8, I                    | OT S15                      |                                                                                                                                                                                                                                                                                                   |                                                                               |                      |  |  |
| POSTAL ADDRESS:<br>(at time of subdivision)                | 675 SUNBURY ROAD,<br>SUNBURY, VIC. 3429 |                             |                                                                                                                                                                                                                                                                                                   |                                                                               |                      |  |  |
| MGA 2020 CO-ORDINA<br>(of approx centre of land in p       |                                         | ZONE: 55                    |                                                                                                                                                                                                                                                                                                   |                                                                               |                      |  |  |
|                                                            | F ROADS AND/OR F                        |                             |                                                                                                                                                                                                                                                                                                   | NOTATIONS                                                                     |                      |  |  |
| IDENTIFIER                                                 | COUNCIL / BO                            |                             | Land being subdivided is e                                                                                                                                                                                                                                                                        | nclosed within thick con                                                      | tinuous lines.       |  |  |
| ROAD R-6<br>RESERVE No.10<br>RESERVE No.14                 |                                         |                             |                                                                                                                                                                                                                                                                                                   | Lots 1 to 600 and S1 to S21 (all inclusive) have been omitted from this plan. |                      |  |  |
|                                                            | NOTATIONS                               |                             | -                                                                                                                                                                                                                                                                                                 |                                                                               |                      |  |  |
| DEPTH LIMITATION: DOES                                     | S NOT APPLY                             |                             | 4                                                                                                                                                                                                                                                                                                 |                                                                               |                      |  |  |
| SURVEY:<br>This plan is based on survey<br>STAGING:        | /                                       |                             | None of the easements and ri                                                                                                                                                                                                                                                                      |                                                                               |                      |  |  |
| This is a staged subdivision<br>Planning Permit No. P22160 |                                         |                             | Subdivision Act 1988 are implied over any of the land in this plan.                                                                                                                                                                                                                               |                                                                               |                      |  |  |
| -                                                          | cted to permanent marks No(             | s). 18, 33, 35 & 36         | LOTS ON THIS PLAN MAY BE AFFECTED BY ONE OR MORE OWNERS CORPORATIONS<br>For details of Owners Corporation(s) including; Purpose, Responsibility and Entitlement and<br>Liability see Owners Corporation Search Report, Owners Corporation Rules and Owners<br>Corporation Additional Information. |                                                                               |                      |  |  |
|                                                            |                                         | EASEMENT I                  | L<br>NFORMATION                                                                                                                                                                                                                                                                                   |                                                                               |                      |  |  |
| LEGEND: A - Appurtenant                                    | Easement E - Encumberir                 | ig Easement R - Encumbe     | ring Easement (Road)                                                                                                                                                                                                                                                                              |                                                                               |                      |  |  |
| Easement                                                   | Widt                                    | h Oriei                     |                                                                                                                                                                                                                                                                                                   |                                                                               |                      |  |  |
| Reference Pu                                               | rpose (Metre                            | Origi                       | n                                                                                                                                                                                                                                                                                                 | Land Benefited                                                                | / In Favour of       |  |  |
|                                                            | S                                       | SEE SHEET 2 FOR             | EASEMENT INFORM                                                                                                                                                                                                                                                                                   | ATION                                                                         |                      |  |  |
| REDSTONE ESTAT                                             | E - STAGE 6 (44 LO                      | TS)                         |                                                                                                                                                                                                                                                                                                   | 1                                                                             | A OF STAGE - 2.743ha |  |  |
| ••                                                         | 414 La Trobe Street<br>PO Box 16084     | SURVEYORS FILE REF:         | 305917SV00                                                                                                                                                                                                                                                                                        | ORIGINAL SHEET<br>SIZE: A3                                                    | SHEET 1 OF 7         |  |  |
| spiire                                                     | Melbourne Vic 8007                      | Digitally signed by: Mark O | swald Stansfield, Licensed                                                                                                                                                                                                                                                                        |                                                                               |                      |  |  |

### PS828173B/S6

Plan No. PS828173B

Owners Corporation No. 1

Notations

Land affected by Owners Corporation:

All of the Lots in the table below and Common Property No.1

#### Common Property No.: 1

Unlimited

Limitations of Owners Corporation:

TotalsEntitlementLiabilityThis<br/>schedule4450451Balance of<br/>existing OC00Overall<br/>Total4450451

|            |                     |                                     |            |                         | Lot Entitlement                                                                                                                       | and Lot Liabilit | у           |           |                                                                                  |                |           |  |
|------------|---------------------|-------------------------------------|------------|-------------------------|---------------------------------------------------------------------------------------------------------------------------------------|------------------|-------------|-----------|----------------------------------------------------------------------------------|----------------|-----------|--|
| Lot        | Entitlement         | Liability                           | Lot        | Entitlement             | Liability                                                                                                                             | Lot              | Entitlement | Liability | Lot                                                                              | Entitlement    | Liability |  |
| 601        | 10                  | 10                                  |            |                         |                                                                                                                                       |                  |             |           |                                                                                  |                |           |  |
| 602        | 10                  | 10                                  |            |                         |                                                                                                                                       |                  |             |           |                                                                                  |                |           |  |
| 603        | 10                  | 10                                  |            |                         |                                                                                                                                       |                  |             |           |                                                                                  |                |           |  |
| 604        | 10                  | 10                                  |            |                         |                                                                                                                                       |                  |             |           |                                                                                  |                |           |  |
| 605        | 10                  | 10                                  |            |                         |                                                                                                                                       |                  |             |           |                                                                                  |                |           |  |
| 606        | 10                  | 10                                  |            |                         |                                                                                                                                       |                  |             |           |                                                                                  |                |           |  |
| 607        | 10                  | 10                                  |            |                         |                                                                                                                                       |                  |             |           |                                                                                  |                |           |  |
| 608        | 10                  | 10                                  |            |                         |                                                                                                                                       |                  |             |           |                                                                                  |                |           |  |
| 609        | 10                  | 10                                  |            |                         |                                                                                                                                       |                  |             |           |                                                                                  |                |           |  |
| 610        | 10                  | 10                                  |            |                         |                                                                                                                                       |                  |             |           |                                                                                  |                |           |  |
| 611        | 10                  | 10                                  |            |                         |                                                                                                                                       |                  |             |           |                                                                                  |                |           |  |
| 612        | 10                  | 10                                  |            |                         |                                                                                                                                       |                  |             |           |                                                                                  |                |           |  |
| 613        | 10                  | 10                                  |            |                         |                                                                                                                                       |                  |             |           |                                                                                  |                |           |  |
| 614        |                     |                                     |            |                         |                                                                                                                                       |                  |             |           |                                                                                  |                |           |  |
|            | 10                  | 10                                  |            |                         |                                                                                                                                       |                  |             |           |                                                                                  |                |           |  |
| 615        | 10                  | 10                                  |            |                         |                                                                                                                                       |                  |             |           |                                                                                  |                |           |  |
| 616        | 10                  | 10                                  |            |                         |                                                                                                                                       |                  |             |           |                                                                                  |                |           |  |
| 617        | 10                  | 10                                  |            |                         |                                                                                                                                       |                  |             |           |                                                                                  |                |           |  |
| 618        | 10                  | 10                                  |            |                         |                                                                                                                                       |                  |             |           |                                                                                  |                |           |  |
| 619        | 10                  | 10                                  |            |                         |                                                                                                                                       |                  |             |           |                                                                                  |                |           |  |
| 620        | 10                  | 10                                  |            |                         |                                                                                                                                       |                  |             |           |                                                                                  |                |           |  |
| 621        | 10                  | 10                                  |            |                         |                                                                                                                                       |                  |             |           |                                                                                  |                |           |  |
| 622        | 10                  | 10                                  |            |                         |                                                                                                                                       |                  |             |           |                                                                                  |                |           |  |
| 623        | 10                  | 10                                  |            |                         |                                                                                                                                       |                  |             |           |                                                                                  |                |           |  |
| 624        | 10                  | 10                                  |            |                         |                                                                                                                                       |                  |             |           |                                                                                  |                |           |  |
| 625        | 10                  | 10                                  |            |                         |                                                                                                                                       |                  |             |           |                                                                                  |                |           |  |
| 626        | 10                  | 10                                  |            |                         |                                                                                                                                       |                  |             |           |                                                                                  |                |           |  |
| 627        | 10                  | 10                                  |            |                         |                                                                                                                                       |                  |             |           |                                                                                  |                |           |  |
| 628        | 10                  | 10                                  |            |                         |                                                                                                                                       |                  |             |           |                                                                                  |                |           |  |
| 629        | 10                  | 10                                  |            |                         |                                                                                                                                       |                  |             |           |                                                                                  |                |           |  |
| 630        | 10                  | 10                                  |            |                         |                                                                                                                                       |                  |             |           |                                                                                  |                |           |  |
| 631        | 10                  | 10                                  |            |                         |                                                                                                                                       |                  |             |           |                                                                                  |                |           |  |
| 632        | 10                  | 10                                  |            |                         |                                                                                                                                       |                  |             |           |                                                                                  |                |           |  |
| 633        | 10                  | 10                                  |            |                         |                                                                                                                                       |                  |             |           |                                                                                  |                |           |  |
| 634        | 10                  | 10                                  |            |                         |                                                                                                                                       |                  |             |           |                                                                                  |                |           |  |
| 635        | 10                  | 10                                  |            |                         |                                                                                                                                       |                  |             |           |                                                                                  |                |           |  |
| 636        | 10                  | 10                                  |            |                         |                                                                                                                                       |                  |             |           |                                                                                  |                |           |  |
| 637        | 10                  | 10                                  |            |                         |                                                                                                                                       |                  |             |           |                                                                                  |                |           |  |
| 638        | 10                  | 10                                  |            |                         |                                                                                                                                       |                  |             |           |                                                                                  |                |           |  |
| 639        | 10                  | 10                                  |            |                         |                                                                                                                                       |                  |             |           |                                                                                  |                |           |  |
| 640        | 10                  | 10                                  |            |                         |                                                                                                                                       |                  |             |           |                                                                                  |                |           |  |
| 641        | 10                  | 10                                  |            |                         |                                                                                                                                       |                  |             |           |                                                                                  |                |           |  |
| 642        | 10                  | 10                                  |            |                         |                                                                                                                                       |                  |             |           |                                                                                  |                |           |  |
| 643        | 10                  | 10                                  |            |                         |                                                                                                                                       |                  |             |           |                                                                                  |                |           |  |
| 643<br>644 | 10                  | 10                                  |            |                         |                                                                                                                                       |                  |             |           |                                                                                  |                |           |  |
| 644<br>645 | 10                  | 10                                  |            |                         |                                                                                                                                       |                  |             |           |                                                                                  |                |           |  |
| 645<br>S22 |                     | 1                                   |            |                         |                                                                                                                                       |                  |             |           |                                                                                  |                |           |  |
| 322        | 4000                | П                                   |            |                         |                                                                                                                                       |                  |             |           |                                                                                  |                |           |  |
|            |                     |                                     |            |                         |                                                                                                                                       |                  |             |           |                                                                                  |                |           |  |
|            |                     |                                     |            |                         |                                                                                                                                       |                  |             |           |                                                                                  |                |           |  |
|            |                     |                                     |            |                         |                                                                                                                                       |                  |             |           |                                                                                  |                |           |  |
|            |                     |                                     |            | SURVEYO                 | RS FILE REFE                                                                                                                          | RENCE: 3059      | 16SV00      | I         |                                                                                  | SHEET          | 1         |  |
|            | 414 La Trobe Street |                                     |            |                         |                                                                                                                                       |                  |             |           |                                                                                  | ORIGINAL SHEET |           |  |
| SC         | oiire               | PO Box 10<br>Melbourn<br>T 61 3 999 | ə VIC 8007 | Digitally sig           | aned by: Mark Os                                                                                                                      | wald Stansfield  | Licensed    | SIZE: A3  |                                                                                  |                | . нэ      |  |
|            |                     | spiire.com                          |            | Surveyor,<br>Surveyor's | Digitally signed by: Mark Oswald Stansfield, Licensed<br>Surveyor,<br>Surveyor's Plan Version (8),<br>03/05/2023, SPEAR Ref: S155324A |                  |             |           | Digitally signed by:<br>Hume City Council,<br>09/05/2023,<br>SPEAR Ref: S155324A |                |           |  |