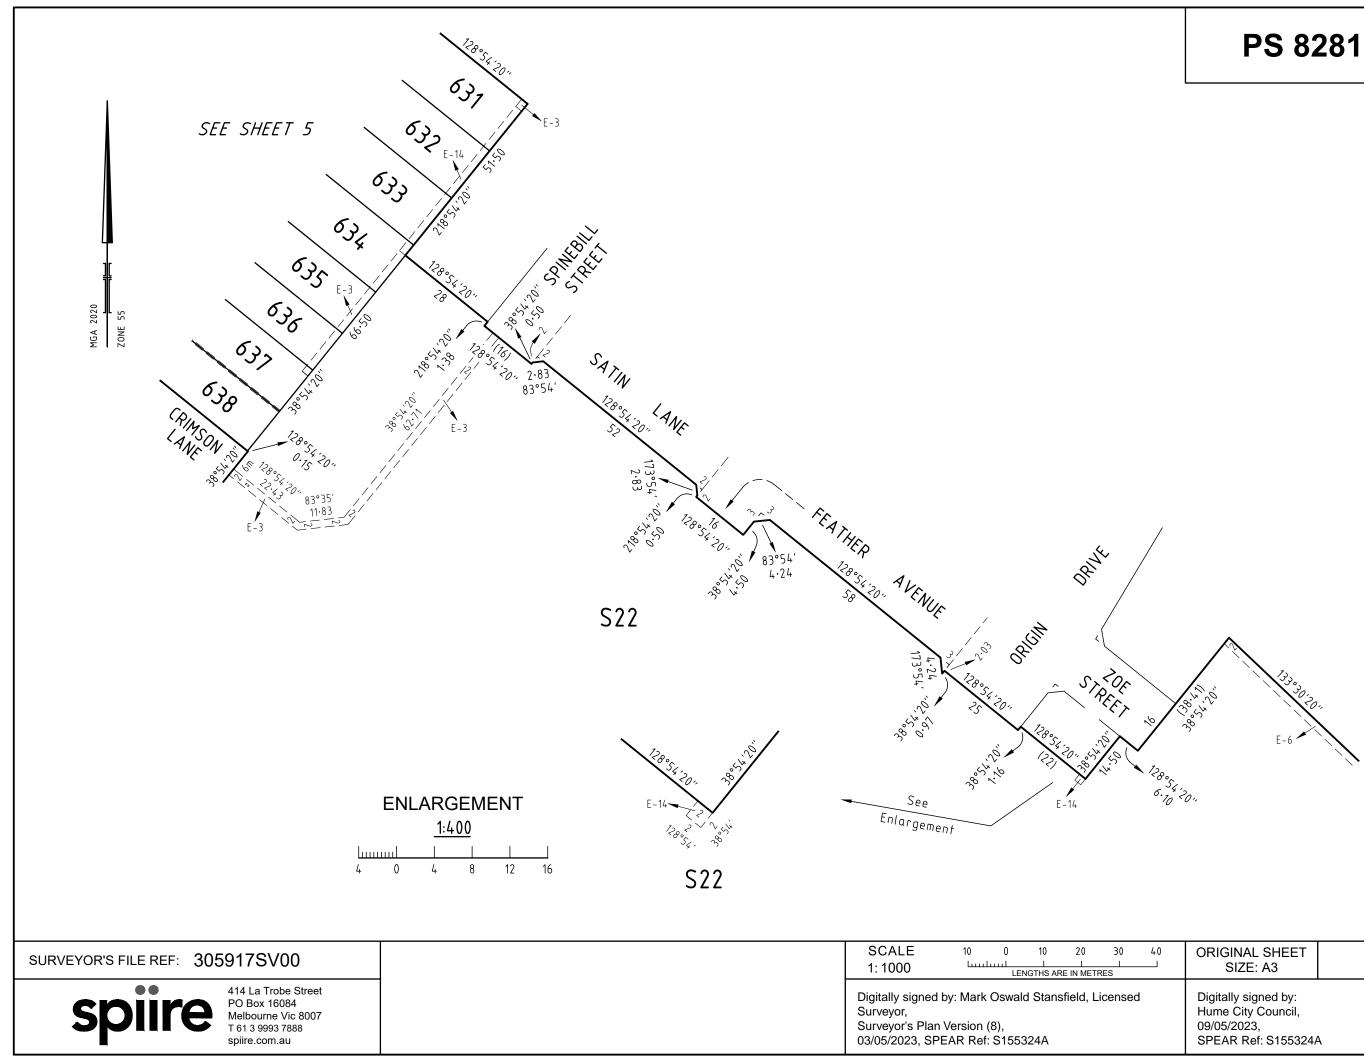

| PLAN OF S                                                  | UBDIVISIO                               | Ν                           | EDITION 1                                                                                                                                                                                                                                                                                         | PS 82                                                                         | 28173B/S6            |  |  |
|------------------------------------------------------------|-----------------------------------------|-----------------------------|---------------------------------------------------------------------------------------------------------------------------------------------------------------------------------------------------------------------------------------------------------------------------------------------------|-------------------------------------------------------------------------------|----------------------|--|--|
| LOCATION OF L                                              |                                         |                             | Council Name: Hume City Council                                                                                                                                                                                                                                                                   |                                                                               |                      |  |  |
| PARISH: BULLA BUL                                          | LA                                      |                             | Council Reference Number: S009217<br>Planning Permit Reference: P22160                                                                                                                                                                                                                            |                                                                               |                      |  |  |
| TOWNSHIP: -                                                |                                         |                             | SPEAR Reference Number: S155324A                                                                                                                                                                                                                                                                  |                                                                               |                      |  |  |
| SECTION: 25                                                | - /                                     |                             |                                                                                                                                                                                                                                                                                                   |                                                                               |                      |  |  |
| CROWN ALLOTMENT:                                           | 2 (PART)                                |                             | This plan is certified under se                                                                                                                                                                                                                                                                   | ction 6 of the Subdivision /                                                  | ACT 1988             |  |  |
| CROWN PORTION: -                                           |                                         |                             | Public Open Space                                                                                                                                                                                                                                                                                 |                                                                               |                      |  |  |
| TITLE REFERENCE: (                                         | C/T VOL FOL                             |                             | A requirement for public open space under section 18 or 18A of the Subdivision Act 1988<br>has been made and the requirement has not been satisfied at Certification<br>Digitally signed by: Antonino Magazzu for Hume City Council on 09/05/2023                                                 |                                                                               |                      |  |  |
| LAST PLAN REFEREN                                          | CE: PS 828173B/S8, I                    | OT S15                      |                                                                                                                                                                                                                                                                                                   |                                                                               |                      |  |  |
| POSTAL ADDRESS:<br>(at time of subdivision)                | 675 SUNBURY ROAD,<br>SUNBURY, VIC. 3429 |                             |                                                                                                                                                                                                                                                                                                   |                                                                               |                      |  |  |
| MGA 2020 CO-ORDINA<br>(of approx centre of land in p       |                                         | ZONE: 55                    |                                                                                                                                                                                                                                                                                                   |                                                                               |                      |  |  |
|                                                            | F ROADS AND/OR F                        |                             |                                                                                                                                                                                                                                                                                                   | NOTATIONS                                                                     |                      |  |  |
| IDENTIFIER                                                 | COUNCIL / BO                            |                             | Land being subdivided is e                                                                                                                                                                                                                                                                        | nclosed within thick con                                                      | tinuous lines.       |  |  |
| ROAD R-6<br>RESERVE No.10<br>RESERVE No.14                 |                                         |                             |                                                                                                                                                                                                                                                                                                   | Lots 1 to 600 and S1 to S21 (all inclusive) have been omitted from this plan. |                      |  |  |
|                                                            | NOTATIONS                               |                             | -                                                                                                                                                                                                                                                                                                 |                                                                               |                      |  |  |
| DEPTH LIMITATION: DOES                                     | S NOT APPLY                             |                             | 4                                                                                                                                                                                                                                                                                                 |                                                                               |                      |  |  |
| SURVEY:<br>This plan is based on survey<br>STAGING:        | /                                       |                             | None of the easements and ri                                                                                                                                                                                                                                                                      |                                                                               |                      |  |  |
| This is a staged subdivision<br>Planning Permit No. P22160 |                                         |                             | Subdivision Act 1988 are implied over any of the land in this plan.                                                                                                                                                                                                                               |                                                                               |                      |  |  |
| -                                                          | cted to permanent marks No(             | s). 18, 33, 35 & 36         | LOTS ON THIS PLAN MAY BE AFFECTED BY ONE OR MORE OWNERS CORPORATIONS<br>For details of Owners Corporation(s) including; Purpose, Responsibility and Entitlement and<br>Liability see Owners Corporation Search Report, Owners Corporation Rules and Owners<br>Corporation Additional Information. |                                                                               |                      |  |  |
|                                                            |                                         | EASEMENT I                  | L<br>NFORMATION                                                                                                                                                                                                                                                                                   |                                                                               |                      |  |  |
| LEGEND: A - Appurtenant                                    | Easement E - Encumberir                 | ig Easement R - Encumbe     | ring Easement (Road)                                                                                                                                                                                                                                                                              |                                                                               |                      |  |  |
| Easement                                                   | Widt                                    | h Oriei                     |                                                                                                                                                                                                                                                                                                   |                                                                               |                      |  |  |
| Reference Pu                                               | rpose (Metre                            | Origi                       | n                                                                                                                                                                                                                                                                                                 | Land Benefited                                                                | / In Favour of       |  |  |
|                                                            | S                                       | SEE SHEET 2 FOR             | EASEMENT INFORM                                                                                                                                                                                                                                                                                   | ATION                                                                         |                      |  |  |
| REDSTONE ESTAT                                             | E - STAGE 6 (44 LO                      | TS)                         |                                                                                                                                                                                                                                                                                                   | 1                                                                             | A OF STAGE - 2.743ha |  |  |
| ••                                                         | 414 La Trobe Street<br>PO Box 16084     | SURVEYORS FILE REF:         | 305917SV00                                                                                                                                                                                                                                                                                        | ORIGINAL SHEET<br>SIZE: A3                                                    | SHEET 1 OF 7         |  |  |
| spiire                                                     | Melbourne Vic 8007                      | Digitally signed by: Mark O | swald Stansfield, Licensed                                                                                                                                                                                                                                                                        |                                                                               |                      |  |  |