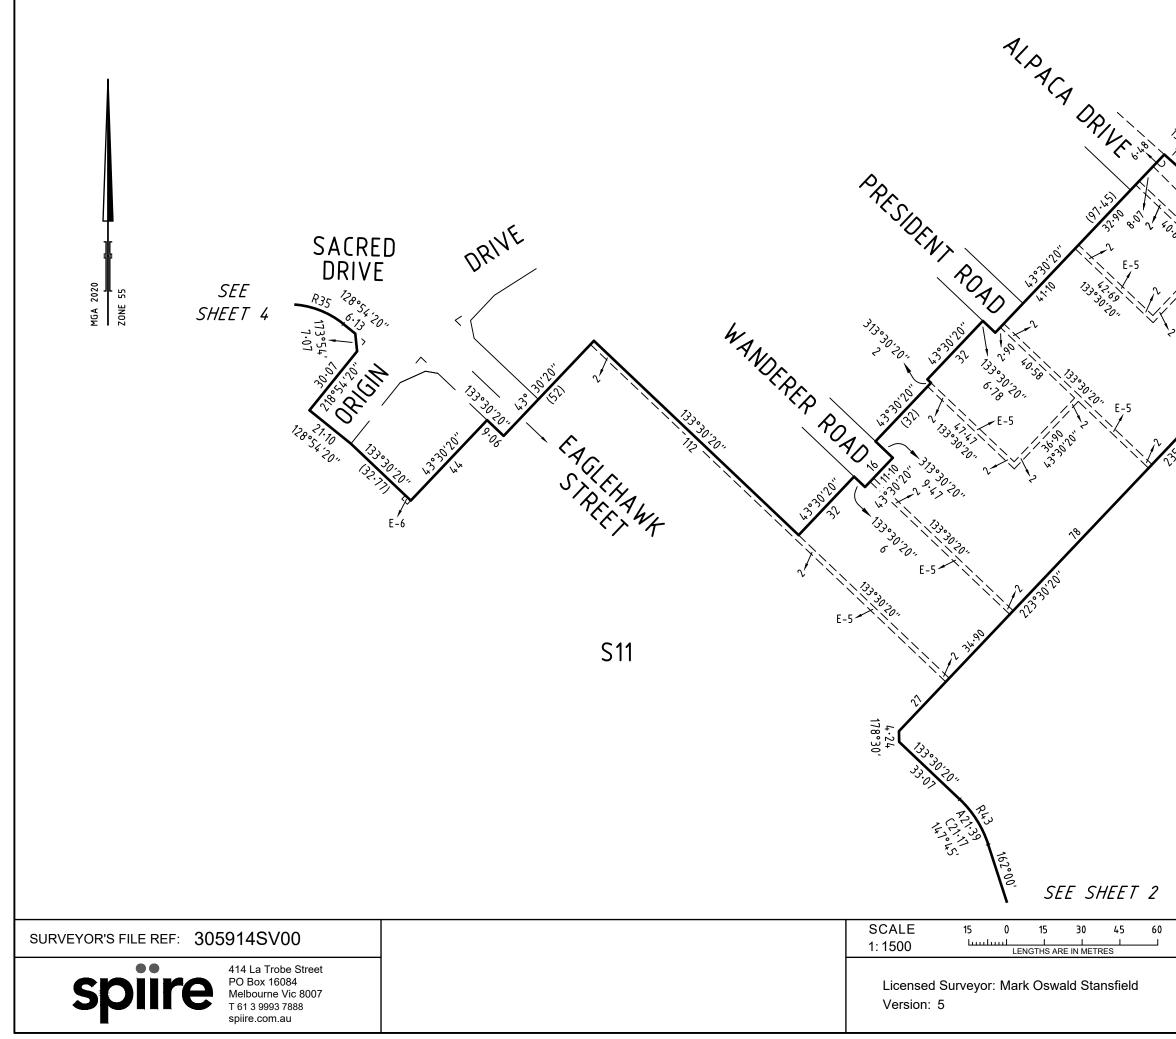

| PLAN OF SUBDIVISION                                                                                                                                                                                                                                                                                                                                                                       |                                        |                                       |                                                                                                                                                                                                                                                                                                                                                                                                                                                                                                                                                                                                                                                                            | EDITION 1               | PS 82                                                      | 8173B/S3                |
|-------------------------------------------------------------------------------------------------------------------------------------------------------------------------------------------------------------------------------------------------------------------------------------------------------------------------------------------------------------------------------------------|----------------------------------------|---------------------------------------|----------------------------------------------------------------------------------------------------------------------------------------------------------------------------------------------------------------------------------------------------------------------------------------------------------------------------------------------------------------------------------------------------------------------------------------------------------------------------------------------------------------------------------------------------------------------------------------------------------------------------------------------------------------------------|-------------------------|------------------------------------------------------------|-------------------------|
| LOCATION OF LAND<br>PARISH: BULLA BULLA<br>TOWNSHIP: -<br>SECTION: 25<br>CROWN ALLOTMENT: 2 (PART)<br>CROWN PORTION: -<br>TITLE REFERENCE: C/T VOL FOL<br>LAST PLAN REFERENCE: PS 828173B/S2, LOT S10<br>POSTAL ADDRESS: 675 SUNBURY ROAD,<br>(at time of subdivision) SUNBURY, VIC. 3429<br>MGA 2020 CO-ORDINATES: E: 302 190 ZONE: 55<br>(of approx centre of land in plan) N: 5836 150 |                                        |                                       |                                                                                                                                                                                                                                                                                                                                                                                                                                                                                                                                                                                                                                                                            |                         |                                                            |                         |
|                                                                                                                                                                                                                                                                                                                                                                                           |                                        |                                       |                                                                                                                                                                                                                                                                                                                                                                                                                                                                                                                                                                                                                                                                            |                         |                                                            |                         |
| VES                                                                                                                                                                                                                                                                                                                                                                                       | STING OF RO                            | ADS AND/OR RE                         | ESERVES                                                                                                                                                                                                                                                                                                                                                                                                                                                                                                                                                                                                                                                                    |                         | NOTATIONS                                                  |                         |
| IDENTIFIE<br>ROAD R-<br>RESERVE N                                                                                                                                                                                                                                                                                                                                                         | AD R-3 HUME CITY COUNCIL               |                                       | Land being subdivided is enclosed within thick continuous lines.<br>Lots 1 to 300 and S1 to S10 (all inclusive) have been omitted from this plan.<br>Other purpose of this plan                                                                                                                                                                                                                                                                                                                                                                                                                                                                                            |                         |                                                            |                         |
|                                                                                                                                                                                                                                                                                                                                                                                           | IN                                     | OTATIONS                              |                                                                                                                                                                                                                                                                                                                                                                                                                                                                                                                                                                                                                                                                            | To remove by agreement  | Drainage and Sewerage E                                    | asement E-1, Sewerage   |
| DEPTH LIMITA                                                                                                                                                                                                                                                                                                                                                                              | TION: DOES NOT                         |                                       |                                                                                                                                                                                                                                                                                                                                                                                                                                                                                                                                                                                                                                                                            | Easement E-2 and Draina | ge Easement E-3 created i<br>plan via section 6 (1) (k) of | n PS828173B/S2 that lie |
| SURVEY:<br>This plan is based on survey<br>STAGING:<br>This is a staged subdivision<br>Planning Permit No. P22160<br>This survey has been connected to permanent marks No(s). 18, 33, 35 & 36<br>In Proclaimed Survey Area No                                                                                                                                                             |                                        |                                       | <ul> <li>To remove by agreement Drainage and Sewerage Easement E-1 and Drainage Easement E-3 created in PS828173B/S2 that lie within Flycatcher Road on this plan via section 6 (1) (k) of the Subdivision Act 1988.</li> <li>None of the easements and rights mentioned in sub-section (2) of Section 12 of the Subdivision Act 1988 are implied over any of the land in this plan.</li> <li>LOTS ON THIS PLAN MAY BE AFFECTED BY ONE OR MORE OWNERS CORPORATIONS For details of Owners Corporation(s) including; Purpose, Responsibility and Entitlement and Liability see Owners Corporation Search Report, Owners Corporation Rules and Owners Corporation.</li> </ul> |                         |                                                            |                         |
|                                                                                                                                                                                                                                                                                                                                                                                           |                                        |                                       | EASEMENT I                                                                                                                                                                                                                                                                                                                                                                                                                                                                                                                                                                                                                                                                 | NFORMATION              |                                                            |                         |
| LEGEND: A - A                                                                                                                                                                                                                                                                                                                                                                             | Appurtenant Easem                      | ent E - Encumbering                   | Easement R - Encumber                                                                                                                                                                                                                                                                                                                                                                                                                                                                                                                                                                                                                                                      | ing Easement (Road)     |                                                            |                         |
| Easement<br>Reference                                                                                                                                                                                                                                                                                                                                                                     | Purpose                                | Width<br>(Metres)                     | Origi                                                                                                                                                                                                                                                                                                                                                                                                                                                                                                                                                                                                                                                                      | n                       | Land Benefited /                                           | In Favour of            |
| E-1                                                                                                                                                                                                                                                                                                                                                                                       | SEWERAGE                               | E SEE DIA                             | G THIS PI                                                                                                                                                                                                                                                                                                                                                                                                                                                                                                                                                                                                                                                                  | AN                      | WESTERN REGION WATER CORPORATION                           |                         |
| E-1                                                                                                                                                                                                                                                                                                                                                                                       | DRAINAGE                               | SEE DIA                               | G THIS PL                                                                                                                                                                                                                                                                                                                                                                                                                                                                                                                                                                                                                                                                  | _AN                     | HUME CITY COUNCIL                                          |                         |
| E-2                                                                                                                                                                                                                                                                                                                                                                                       | SEWERAGE                               | SEE DIA                               | G THIS PL                                                                                                                                                                                                                                                                                                                                                                                                                                                                                                                                                                                                                                                                  | AN                      | WESTERN REGION WATER CORPORATION                           |                         |
| E-3<br>E-4                                                                                                                                                                                                                                                                                                                                                                                | DRAINAGE<br>TRANSMISSION<br>ELECTRICIT | NOF SEE DIA                           |                                                                                                                                                                                                                                                                                                                                                                                                                                                                                                                                                                                                                                                                            |                         | HUME CITY COUNCIL<br>S.E.C.V.                              |                         |
| E-5                                                                                                                                                                                                                                                                                                                                                                                       |                                        |                                       | G PS 8281                                                                                                                                                                                                                                                                                                                                                                                                                                                                                                                                                                                                                                                                  | 73B                     | HUME CITY C                                                | COUNCIL                 |
| E-6                                                                                                                                                                                                                                                                                                                                                                                       | SEWERAGE                               | E SEE DIA                             | G PS 82817                                                                                                                                                                                                                                                                                                                                                                                                                                                                                                                                                                                                                                                                 | 3B/S2                   | WESTERN REGION WATER CORPORATION                           |                         |
| E-6                                                                                                                                                                                                                                                                                                                                                                                       | DRAINAGE                               | SEE DIA                               | G PS 82817                                                                                                                                                                                                                                                                                                                                                                                                                                                                                                                                                                                                                                                                 | 3B/S2                   | HUME CITY COUNCIL                                          |                         |
| E-7                                                                                                                                                                                                                                                                                                                                                                                       | SEWERAGE                               | E SEE DIA                             | G PS 82817                                                                                                                                                                                                                                                                                                                                                                                                                                                                                                                                                                                                                                                                 | 3B/S2                   | WESTERN REGION WATER CORPORATION                           |                         |
| E-8                                                                                                                                                                                                                                                                                                                                                                                       | DRAINAGE                               | SEE DIA                               | G PS 82817                                                                                                                                                                                                                                                                                                                                                                                                                                                                                                                                                                                                                                                                 | 3B/S2                   | HUME CITY COUNCIL                                          |                         |
|                                                                                                                                                                                                                                                                                                                                                                                           |                                        |                                       |                                                                                                                                                                                                                                                                                                                                                                                                                                                                                                                                                                                                                                                                            |                         |                                                            |                         |
|                                                                                                                                                                                                                                                                                                                                                                                           |                                        | TAGE 3 (46 LOT<br>414 La Trobe Street | S)                                                                                                                                                                                                                                                                                                                                                                                                                                                                                                                                                                                                                                                                         | 305914SV00              | ORIGINAL SHEET<br>SIZE: A3                                 | OF STAGE - 3.713ha      |
| Spire PO Box 16084<br>Melbourne Vic 8007<br>T 61 3 9993 7888<br>spiire.com.au                                                                                                                                                                                                                                                                                                             |                                        |                                       | Licensed Surveyor:<br>Version: 5                                                                                                                                                                                                                                                                                                                                                                                                                                                                                                                                                                                                                                           | Mark Oswald Stansfield  |                                                            |                         |