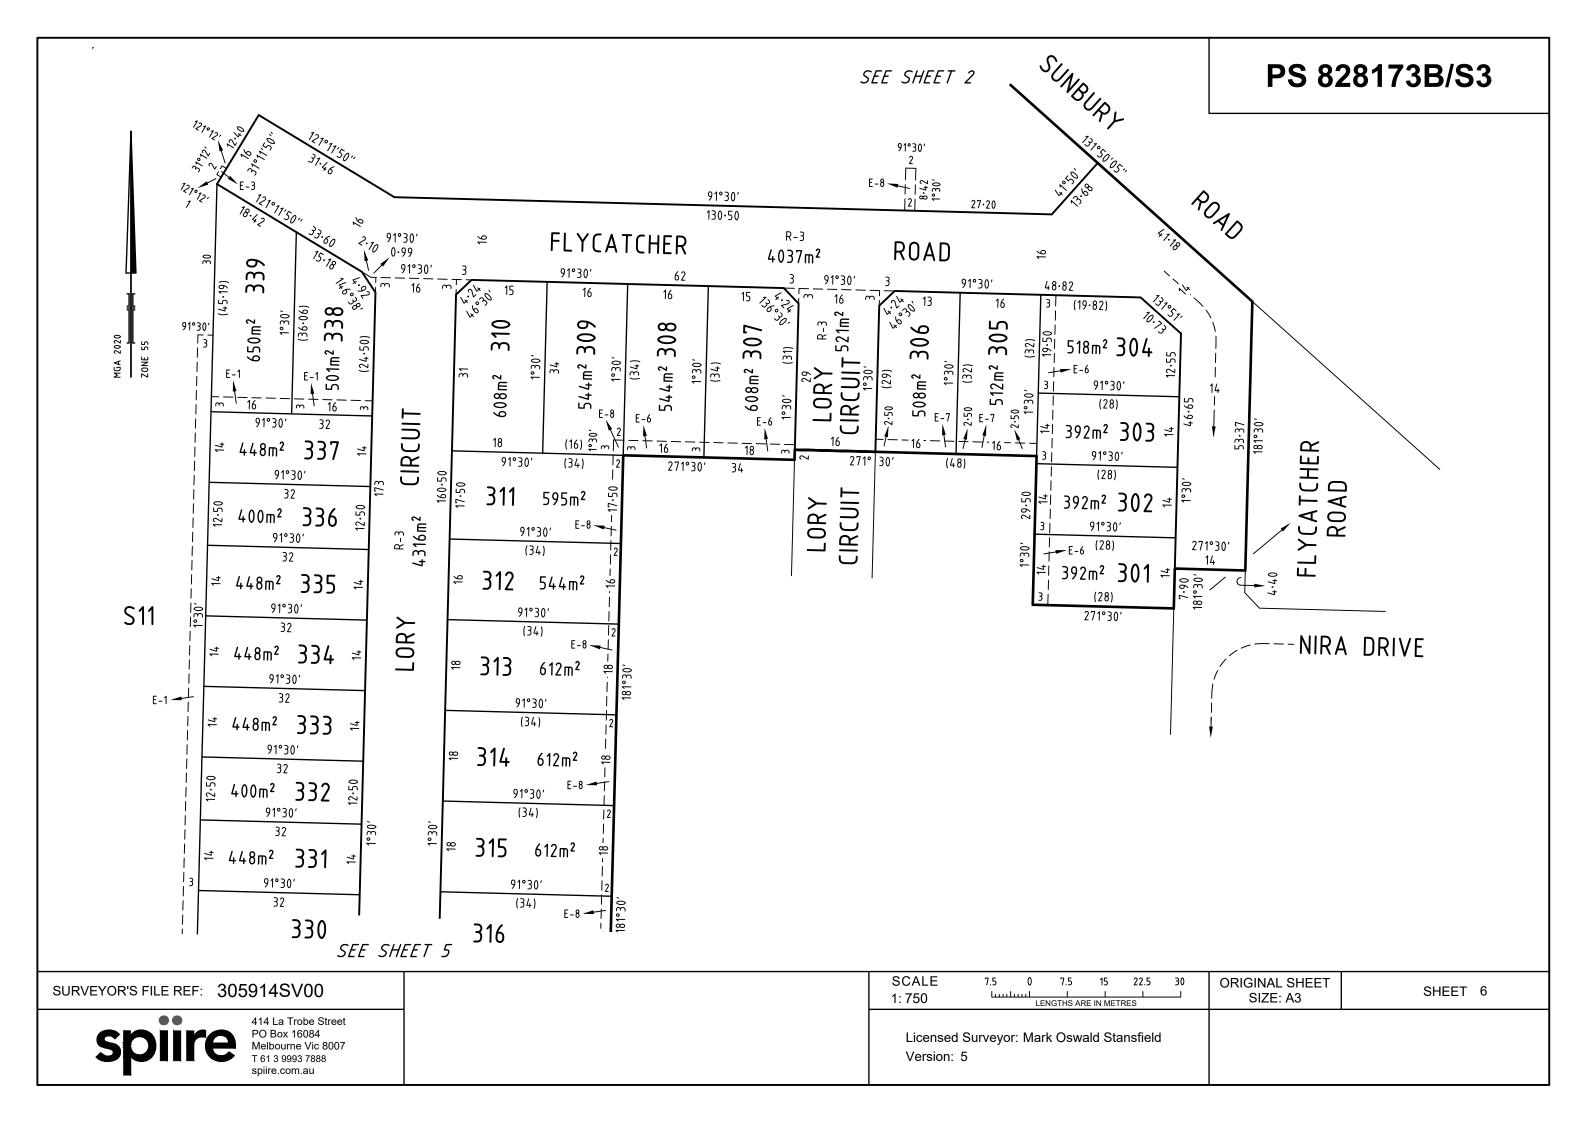

|                            |                                          |



## PS 828173B/S3

## **CREATION OF RESTRICTION No. 1**

The following restriction is to be created upon registration of this plan.

| Land to Benefit:     | Lots 301 to 346 (both inclusive) |  |  |
|----------------------|----------------------------------|--|--|
| Land to be Burdened: | Lots 301 to 346 (both inclusive) |  |  |

Description of Restriction:

The registered proprietor or proprietors for the time being of a lot on this plan of subdivision his/her heirs, executors, administrators and transferees shall not at any time on the said lot or any part or parts thereof;

- (i) Build or cause to be built or allow to be built or allow to remain a dwelling or any other improvements or carry out cause to be carried out or allow to be carried out any building or construction works on the