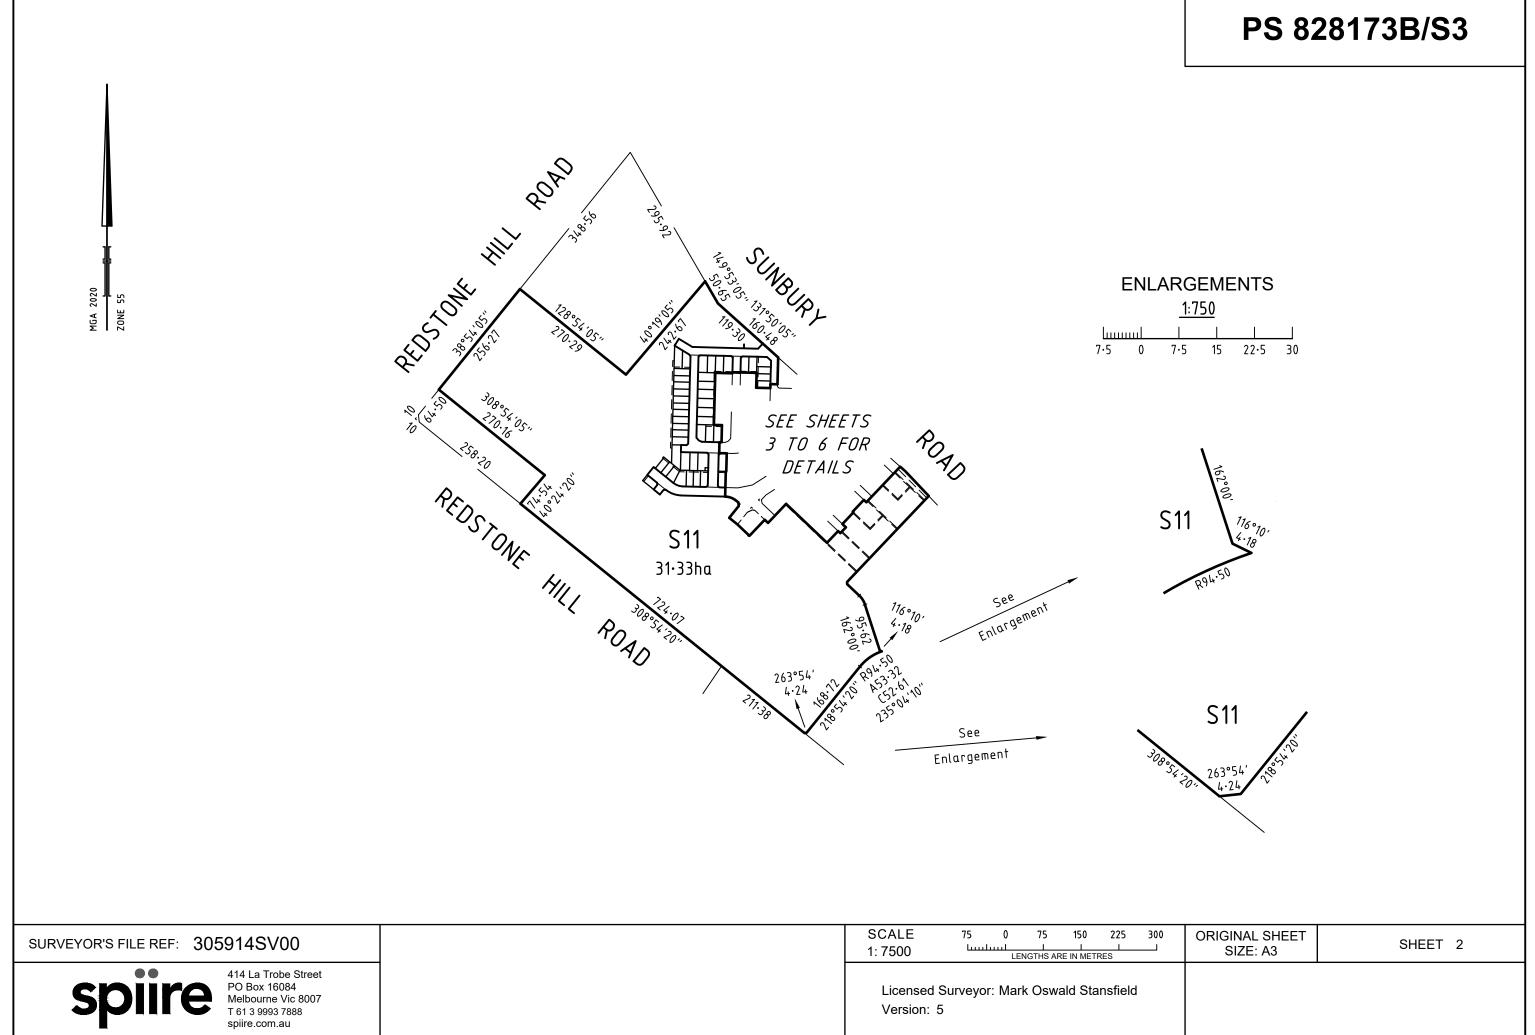

| PLAN OF SUBDIVISION                                                                                                                                                                                                                                                                                                                                                                       |                                        |                                       |                                                                                                                                                                                                                                                                                                                                                                                                                                                                                                                                                                                                                                                                            | EDITION 1               | PS 82                                                      | 8173B/S3                |
|-------------------------------------------------------------------------------------------------------------------------------------------------------------------------------------------------------------------------------------------------------------------------------------------------------------------------------------------------------------------------------------------|----------------------------------------|---------------------------------------|----------------------------------------------------------------------------------------------------------------------------------------------------------------------------------------------------------------------------------------------------------------------------------------------------------------------------------------------------------------------------------------------------------------------------------------------------------------------------------------------------------------------------------------------------------------------------------------------------------------------------------------------------------------------------|-------------------------|------------------------------------------------------------|-------------------------|
| LOCATION OF LAND<br>PARISH: BULLA BULLA<br>TOWNSHIP: -<br>SECTION: 25<br>CROWN ALLOTMENT: 2 (PART)<br>CROWN PORTION: -<br>TITLE REFERENCE: C/T VOL FOL<br>LAST PLAN REFERENCE: PS 828173B/S2, LOT S10<br>POSTAL ADDRESS: 675 SUNBURY ROAD,<br>(at time of subdivision) SUNBURY, VIC. 3429<br>MGA 2020 CO-ORDINATES: E: 302 190 ZONE: 55<br>(of approx centre of land in plan) N: 5836 150 |                                        |                                       |                                                                                                                                                                                                                                                                                                                                                                                                                                                                                                                                                                                                                                                                            |                         |                                                            |                         |
|                                                                                                                                                                                                                                                                                                                                                                                           |                                        |                                       |                                                                                                                                                                                                                                                                                                                                                                                                                                                                                                                                                                                                                                                                            |                         |                                                            |                         |
| VES                                                                                                                                                                                                                                                                                                                                                                                       | STING OF RO                            | ADS AND/OR RE                         | ESERVES                                                                                                                                                                                                                                                                                                                                                                                                                                                                                                                                                                                                                                                                    |                         | NOTATIONS                                                  |                         |
| IDENTIFIE<br>ROAD R-<br>RESERVE N                                                                                                                                                                                                                                                                                                                                                         | AD R-3 HUME CITY COUNCIL               |                                       | Land being subdivided is enclosed within thick continuous lines.<br>Lots 1 to 300 and S1 to S10 (all inclusive) have been omitted from this plan.<br>Other purpose of this plan                                                                                                                                                                                                                                                                                                                                                                                                                                                                                            |                         |                                                            |                         |
|                                                                                                                                                                                                                                                                                                                                                                                           | IN                                     | OTATIONS                              |                                                                                                                                                                                                                                                                                                                                                                                                                                                                                                                                                                                                                                                                            | To remove by agreement  | Drainage and Sewerage E                                    | asement E-1, Sewerage   |
| DEPTH LIMITA                                                                                                                                                                                                                                                                                                                                                                              | TION: DOES NOT                         |                                       |                                                                                                                                                                                                                                                                                                                                                                                                                                                                                                                                                                                                                                                                            | Easement E-2 and Draina | ge Easement E-3 created i<br>plan via section 6 (1) (k) of | n PS828173B/S2 that lie |
| SURVEY:<br>This plan is based on survey<br>STAGING:<br>This is a staged subdivision<br>Planning Permit No. P22160<br>This survey has been connected to permanent marks No(s). 18, 33, 35 & 36<br>In Proclaimed Survey Area No                                                                                                                                                             |                                        |                                       | <ul> <li>To remove by agreement Drainage and Sewerage Easement E-1 and Drainage Easement E-3 created in PS828173B/S2 that lie within Flycatcher Road on this plan via section 6 (1) (k) of the Subdivision Act 1988.</li> <li>None of the easements and rights mentioned in sub-section (2) of Section 12 of the Subdivision Act 1988 are implied over any of the land in this plan.</li> <li>LOTS ON THIS PLAN MAY BE AFFECTED BY ONE OR MORE OWNERS CORPORATIONS For details of Owners Corporation(s) including; Purpose, Responsibility and Entitlement and Liability see Owners Corporation Search Report, Owners Corporation Rules and Owners Corporation.</li> </ul> |                         |                                                            |                         |
|                                                                                                                                                                                                                                                                                                                                                                                           |                                        |                                       | EASEMENT I                                                                                                                                                                                                                                                                                                                                                                                                                                                                                                                                                                                                                                                                 | NFORMATION              |                                                            |                         |
| LEGEND: A - A                                                                                                                                                                                                                                                                                                                                                                             | Appurtenant Easem                      | ent E - Encumbering                   | Easement R - Encumber                                                                                                                                                                                                                                                                                                                                                                                                                                                                                                                                                                                                                                                      | ing Easement (Road)     |                                                            |                         |
| Easement<br>Reference                                                                                                                                                                                                                                                                                                                                                                     | Purpose                                | Width<br>(Metres)                     | Origi                                                                                                                                                                                                                                                                                                                                                                                                                                                                                                                                                                                                                                                                      | n                       | Land Benefited /                                           | In Favour of            |
| E-1                                                                                                                                                                                                                                                                                                                                                                                       | SEWERAGE                               | E SEE DIA                             | G THIS PI                                                                                                                                                                                                                                                                                                                                                                                                                                                                                                                                                                                                                                                                  | AN                      | WESTERN REGION WATER CORPORATION                           |                         |
| E-1                                                                                                                                                                                                                                                                                                                                                                                       | DRAINAGE                               | SEE DIA                               | G THIS PL                                                                                                                                                                                                                                                                                                                                                                                                                                                                                                                                                                                                                                                                  | _AN                     | HUME CITY COUNCIL                                          |                         |
| E-2                                                                                                                                                                                                                                                                                                                                                                                       | SEWERAGE                               | SEE DIA                               | G THIS PL                                                                                                                                                                                                                                                                                                                                                                                                                                                                                                                                                                                                                                                                  | AN                      | WESTERN REGION WATER CORPORATION                           |                         |
| E-3<br>E-4                                                                                                                                                                                                                                                                                                                                                                                | DRAINAGE<br>TRANSMISSION<br>ELECTRICIT | NOF SEE DIA                           |                                                                                                                                                                                                                                                                                                                                                                                                                                                                                                                                                                                                                                                                            |                         | HUME CITY COUNCIL<br>S.E.C.V.                              |                         |
| E-5                                                                                                                                                                                                                                                                                                                                                                                       |                                        |                                       | G PS 8281                                                                                                                                                                                                                                                                                                                                                                                                                                                                                                                                                                                                                                                                  | 73B                     | HUME CITY C                                                | COUNCIL                 |
| E-6                                                                                                                                                                                                                                                                                                                                                                                       | SEWERAGE                               | E SEE DIA                             | G PS 82817                                                                                                                                                                                                                                                                                                                                                                                                                                                                                                                                                                                                                                                                 | 3B/S2                   | WESTERN REGION WATER CORPORATION                           |                         |
| E-6                                                                                                                                                                                                                                                                                                                                                                                       | DRAINAGE                               | SEE DIA                               | G PS 82817                                                                                                                                                                                                                                                                                                                                                                                                                                                                                                                                                                                                                                                                 | 3B/S2                   | HUME CITY COUNCIL                                          |                         |
| E-7                                                                                                                                                                                                                                                                                                                                                                                       | SEWERAGE                               | E SEE DIA                             | G PS 82817                                                                                                                                                                                                                                                                                                                                                                                                                                                                                                                                                                                                                                                                 | 3B/S2                   | WESTERN REGION WATER CORPORATION                           |                         |
| E-8                                                                                                                                                                                                                                                                                                                                                                                       | DRAINAGE                               | SEE DIA                               | G PS 82817                                                                                                                                                                                                                                                                                                                                                                                                                                                                                                                                                                                                                                                                 | 3B/S2                   | HUME CITY COUNCIL                                          |                         |
|                                                                                                                                                                                                                                                                                                                                                                                           |                                        |                                       |                                                                                                                                                                                                                                                                                                                                                                                                                                                                                                                                                                                                                                                                            |                         |                                                            |                         |
|                                                                                                                                                                                                                                                                                                                                                                                           |                                        | TAGE 3 (46 LOT<br>414 La Trobe Street | S)                                                                                                                                                                                                                                                                                                                                                                                                                                                                                                                                                                                                                                                                         | 305914SV00              | ORIGINAL SHEET<br>SIZE: A3                                 | OF STAGE - 3.713ha      |
| Spire PO Box 16084<br>Melbourne Vic 8007<br>T 61 3 9993 7888<br>spiire.com.au                                                                                                                                                                                                                                                                                                             |                                        |                                       | Licensed Surveyor:<br>Version: 5                                                                                                                                                                                                                                                                                                                                                                                                                                                                                                                                                                                                                                           | Mark Oswald Stansfield  |                                                            |                         |