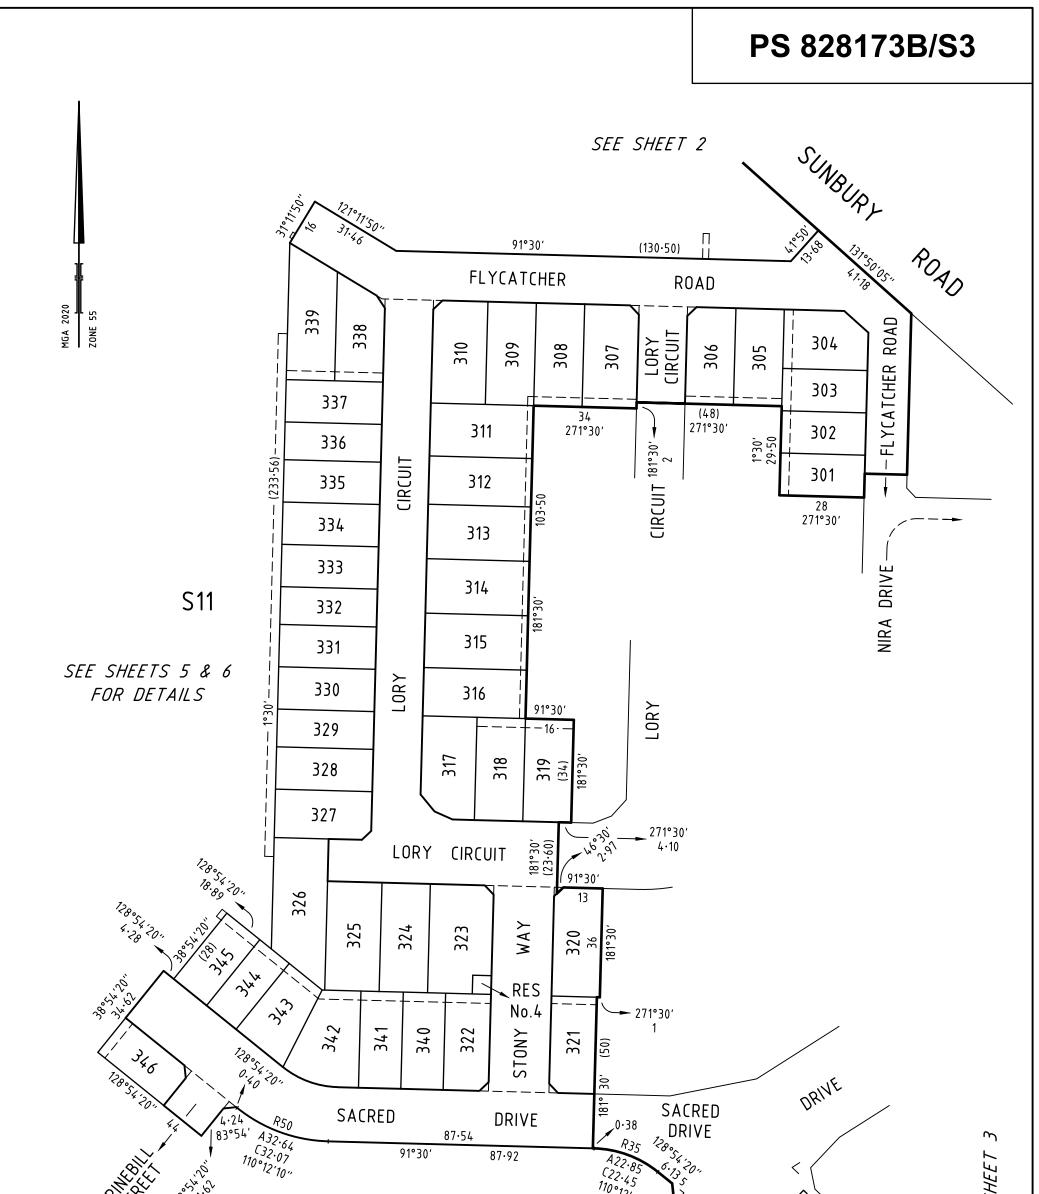

| PLAN OF SUBDIVISION                                                                                                                                                                                                                                                                                                                                                                       |                                        |                                       |                                                                                                                                                                                                                                                                                                                                                                                                                                                                                                                                                                                                                                                                            | EDITION 1               | PS 82                                                      | 8173B/S3                |
|-------------------------------------------------------------------------------------------------------------------------------------------------------------------------------------------------------------------------------------------------------------------------------------------------------------------------------------------------------------------------------------------|----------------------------------------|---------------------------------------|----------------------------------------------------------------------------------------------------------------------------------------------------------------------------------------------------------------------------------------------------------------------------------------------------------------------------------------------------------------------------------------------------------------------------------------------------------------------------------------------------------------------------------------------------------------------------------------------------------------------------------------------------------------------------|-------------------------|------------------------------------------------------------|-------------------------|
| LOCATION OF LAND<br>PARISH: BULLA BULLA<br>TOWNSHIP: -<br>SECTION: 25<br>CROWN ALLOTMENT: 2 (PART)<br>CROWN PORTION: -<br>TITLE REFERENCE: C/T VOL FOL<br>LAST PLAN REFERENCE: PS 828173B/S2, LOT S10<br>POSTAL ADDRESS: 675 SUNBURY ROAD,<br>(at time of subdivision) SUNBURY, VIC. 3429<br>MGA 2020 CO-ORDINATES: E: 302 190 ZONE: 55<br>(of approx centre of land in plan) N: 5836 150 |                                        |                                       |                                                                                                                                                                                                                                                                                                                                                                                                                                                                                                                                                                                                                                                                            |                         |                                                            |                         |
|                                                                                                                                                                                                                                                                                                                                                                                           |                                        |                                       |                                                                                                                                                                                                                                                                                                                                                                                                                                                                                                                                                                                                                                                                            |                         |                                                            |                         |
| VES                                                                                                                                                                                                                                                                                                                                                                                       | STING OF RO                            | ADS AND/OR RE                         | ESERVES                                                                                                                                                                                                                                                                                                                                                                                                                                                                                                                                                                                                                                                                    |                         | NOTATIONS                                                  |                         |
| IDENTIFIE<br>ROAD R-<br>RESERVE N                                                                                                                                                                                                                                                                                                                                                         | AD R-3 HUME CITY COUNCIL               |                                       | Land being subdivided is enclosed within thick continuous lines.<br>Lots 1 to 300 and S1 to S10 (all inclusive) have been omitted from this plan.<br>Other purpose of this plan                                                                                                                                                                                                                                                                                                                                                                                                                                                                                            |                         |                                                            |                         |
|                                                                                                                                                                                                                                                                                                                                                                                           | IN                                     | OTATIONS                              |                                                                                                                                                                                                                                                                                                                                                                                                                                                                                                                                                                                                                                                                            | To remove by agreement  | Drainage and Sewerage E                                    | asement E-1, Sewerage   |
| DEPTH LIMITA                                                                                                                                                                                                                                                                                                                                                                              | TION: DOES NOT                         |                                       |                                                                                                                                                                                                                                                                                                                                                                                                                                                                                                                                                                                                                                                                            | Easement E-2 and Draina | ge Easement E-3 created i<br>plan via section 6 (1) (k) of | n PS828173B/S2 that lie |
| SURVEY:<br>This plan is based on survey<br>STAGING:<br>This is a staged subdivision<br>Planning Permit No. P22160<br>This survey has been connected to permanent marks No(s). 18, 33, 35 & 36<br>In Proclaimed Survey Area No                                                                                                                                                             |                                        |                                       | <ul> <li>To remove by agreement Drainage and Sewerage Easement E-1 and Drainage Easement E-3 created in PS828173B/S2 that lie within Flycatcher Road on this plan via section 6 (1) (k) of the Subdivision Act 1988.</li> <li>None of the easements and rights mentioned in sub-section (2) of Section 12 of the Subdivision Act 1988 are implied over any of the land in this plan.</li> <li>LOTS ON THIS PLAN MAY BE AFFECTED BY ONE OR MORE OWNERS CORPORATIONS For details of Owners Corporation(s) including; Purpose, Responsibility and Entitlement and Liability see Owners Corporation Search Report, Owners Corporation Rules and Owners Corporation.</li> </ul> |                         |                                                            |                         |
|                                                                                                                                                                                                                                                                                                                                                                                           |                                        |                                       | EASEMENT I                                                                                                                                                                                                                                                                                                                                                                                                                                                                                                                                                                                                                                                                 | NFORMATION              |                                                            |                         |
| LEGEND: A - A                                                                                                                                                                                                                                                                                                                                                                             | Appurtenant Easem                      | ent E - Encumbering                   | Easement R - Encumber                                                                                                                                                                                                                                                                                                                                                                                                                                                                                                                                                                                                                                                      | ing Easement (Road)     |                                                            |                         |
| Easement<br>Reference                                                                                                                                                                                                                                                                                                                                                                     | Purpose                                | Width<br>(Metres)                     | Origi                                                                                                                                                                                                                                                                                                                                                                                                                                                                                                                                                                                                                                                                      | n                       | Land Benefited /                                           | In Favour of            |
| E-1                                                                                                                                                                                                                                                                                                                                                                                       | SEWERAGE                               | E SEE DIA                             | G THIS PI                                                                                                                                                                                                                                                                                                                                                                                                                                                                                                                                                                                                                                                                  | AN                      | WESTERN REGION WATER CORPORATION                           |                         |
| E-1                                                                                                                                                                                                                                                                                                                                                                                       | DRAINAGE                               | SEE DIA                               | G THIS PL                                                                                                                                                                                                                                                                                                                                                                                                                                                                                                                                                                                                                                                                  | _AN                     | HUME CITY COUNCIL                                          |                         |
| E-2                                                                                                                                                                                                                                                                                                                                                                                       | SEWERAGE                               | SEE DIA                               | G THIS PL                                                                                                                                                                                                                                                                                                                                                                                                                                                                                                                                                                                                                                                                  | AN                      | WESTERN REGION WATER CORPORATION                           |                         |
| E-3<br>E-4                                                                                                                                                                                                                                                                                                                                                                                | DRAINAGE<br>TRANSMISSION<br>ELECTRICIT | NOF SEE DIA                           |                                                                                                                                                                                                                                                                                                                                                                                                                                                                                                                                                                                                                                                                            |                         | HUME CITY COUNCIL<br>S.E.C.V.                              |                         |
| E-5                                                                                                                                                                                                                                                                                                                                                                                       |                                        |                                       | G PS 8281                                                                                                                                                                                                                                                                                                                                                                                                                                                                                                                                                                                                                                                                  | 73B                     | HUME CITY C                                                | COUNCIL                 |
| E-6                                                                                                                                                                                                                                                                                                                                                                                       | SEWERAGE                               | E SEE DIA                             | G PS 82817                                                                                                                                                                                                                                                                                                                                                                                                                                                                                                                                                                                                                                                                 | 3B/S2                   | WESTERN REGION WATER CORPORATION                           |                         |
| E-6                                                                                                                                                                                                                                                                                                                                                                                       | DRAINAGE                               | SEE DIA                               | G PS 82817                                                                                                                                                                                                                                                                                                                                                                                                                                                                                                                                                                                                                                                                 | 3B/S2                   | HUME CITY COUNCIL                                          |                         |
| E-7                                                                                                                                                                                                                                                                                                                                                                                       | SEWERAGE                               | E SEE DIA                             | G PS 82817                                                                                                                                                                                                                                                                                                                                                                                                                                                                                                                                                                                                                                                                 | 3B/S2                   | WESTERN REGION WATER CORPORATION                           |                         |
| E-8                                                                                                                                                                                                                                                                                                                                                                                       | DRAINAGE                               | SEE DIA                               | G PS 82817                                                                                                                                                                                                                                                                                                                                                                                                                                                                                                                                                                                                                                                                 | 3B/S2                   | HUME CITY COUNCIL                                          |                         |
|                                                                                                                                                                                                                                                                                                                                                                                           |                                        |                                       |                                                                                                                                                                                                                                                                                                                                                                                                                                                                                                                                                                                                                                                                            |                         |                                                            |                         |
|                                                                                                                                                                                                                                                                                                                                                                                           |                                        | TAGE 3 (46 LOT<br>414 La Trobe Street | S)                                                                                                                                                                                                                                                                                                                                                                                                                                                                                                                                                                                                                                                                         | 305914SV00              | ORIGINAL SHEET<br>SIZE: A3                                 | OF STAGE - 3.713ha      |
| Spire PO Box 16084<br>Melbourne Vic 8007<br>T 61 3 9993 7888<br>spiire.com.au                                                                                                                                                                                                                                                                                                             |                                        |                                       | Licensed Surveyor:<br>Version: 5                                                                                                                                                                                                                                                                                                                                                                                                                                                                                                                                                                                                                                           | Mark Oswald Stansfield  |                                                            |                         |