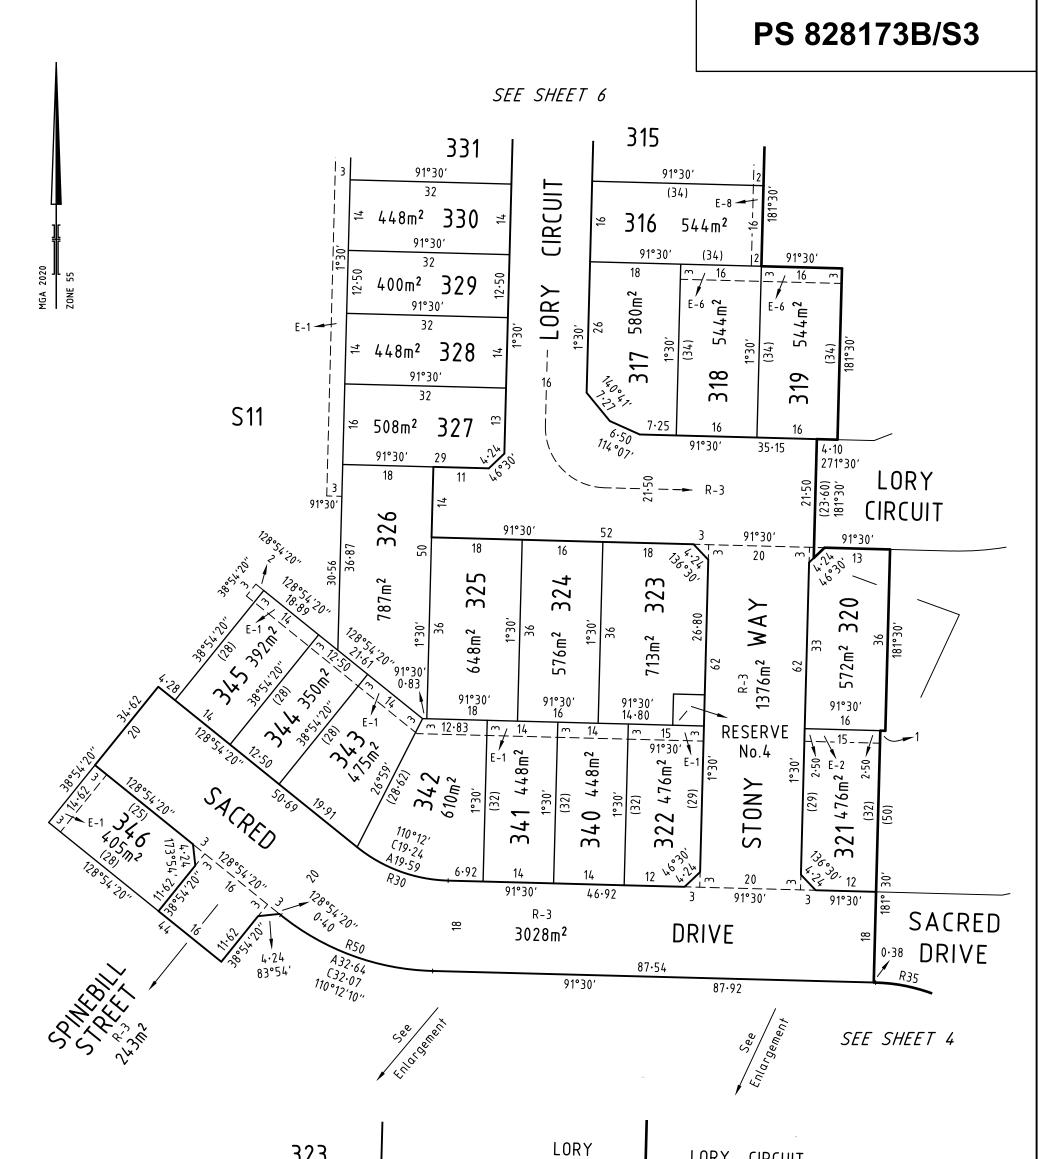

|                        |  |



| $ \begin{array}{c}       323 \\       RESERVE No.4 91° \\       38m^2 & 6.2 \\       38m^2 & 6.2 \\       \underline{1} & 91° 30' \\       \underline{1} & 91° 30' \\       \underline{1} & 91° 30' \\       \underline{1} & 322 \\       \underline{1} & 32 \\       \underline{1} $ | 6·20 0                            | CIRCUIT<br>0:90<br>0:00<br>0:00<br>0:00<br>0:00<br>0:00<br>0:00<br>0:00<br>0:00<br>0:00<br>0:00<br>0:00<br>0:00<br>0:00<br>0:00<br>0:00<br>0:00<br>0:00<br>0:00<br>0:00<br>0:00<br>0:00<br>0:00<br>0:00<br>0:00<br>0:00<br>0:00<br>0:00<br>0:00<br>0:00<br>0:00<br>0:00<br>0:00<br>0:00<br>0:00<br>0:00<br>0:00<br>0:00<br>0:00<br>0:00<br>0:00<br>0:00<br>0:00<br>0:00<br>0:00<br>0:00<br>0:00<br>0:00<br>0:00<br>0:00<br>0:00<br>0:00<br>0:00<br>0:00<br>0:00<br>0:00<br>0:00<br>0:00<br>0:00<