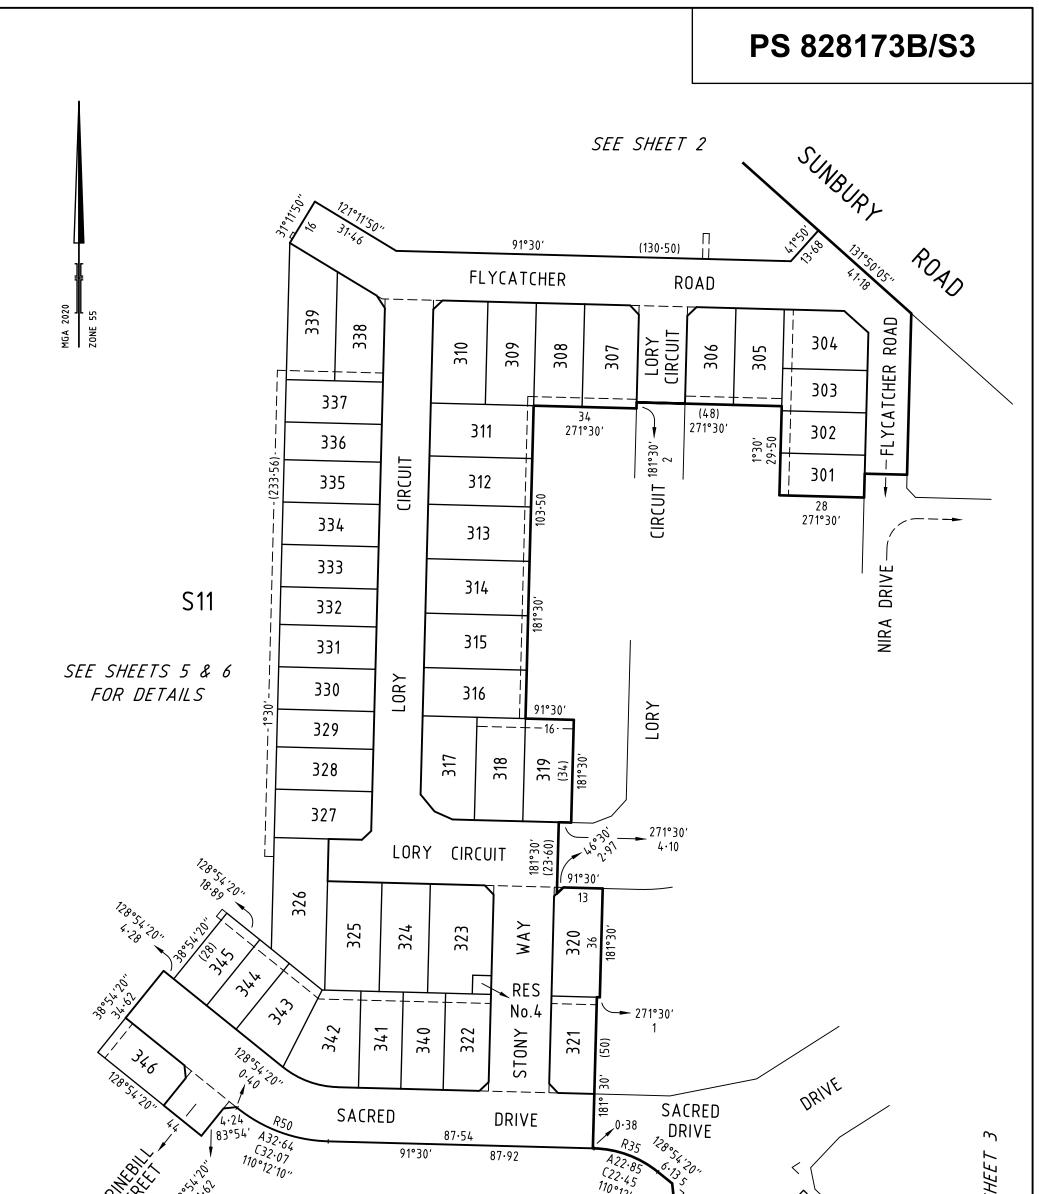

| PLAN OF SUBDIVISION                                                                                                                                                                                                           |                                                                                                                                 |                                            |                                                                                                                                                                                                                                                                                                                                                                                                                                                                                                                                                                                                                                                                            | EDITION                                                                                                                                                                         | 1                                | PS 82                                                    | 8173B/S3                                             |  |
|-------------------------------------------------------------------------------------------------------------------------------------------------------------------------------------------------------------------------------|---------------------------------------------------------------------------------------------------------------------------------|--------------------------------------------|----------------------------------------------------------------------------------------------------------------------------------------------------------------------------------------------------------------------------------------------------------------------------------------------------------------------------------------------------------------------------------------------------------------------------------------------------------------------------------------------------------------------------------------------------------------------------------------------------------------------------------------------------------------------------|---------------------------------------------------------------------------------------------------------------------------------------------------------------------------------|----------------------------------|----------------------------------------------------------|------------------------------------------------------|--|
| LAST PLAN REF<br>POSTAL ADDRE<br>(at time of subdivisio                                                                                                                                                                       | A BULLA<br>MENT: 2 (PART)<br>DN: -<br>ICE: C/T VOL<br>ERENCE: PS 8281<br>SS: 675 SUNBURY<br>N) SUNBURY, VIC<br>RDINATES: E: 302 | 73B/S2, LO<br>ROAD,<br>C. 3429<br>2 190    | T S10<br>ZONE: 55                                                                                                                                                                                                                                                                                                                                                                                                                                                                                                                                                                                                                                                          |                                                                                                                                                                                 |                                  |                                                          |                                                      |  |
|                                                                                                                                                                                                                               |                                                                                                                                 |                                            |                                                                                                                                                                                                                                                                                                                                                                                                                                                                                                                                                                                                                                                                            |                                                                                                                                                                                 |                                  |                                                          |                                                      |  |
| VESTI                                                                                                                                                                                                                         | NG OF ROADS A                                                                                                                   | ND/OR RE                                   | SERVES                                                                                                                                                                                                                                                                                                                                                                                                                                                                                                                                                                                                                                                                     |                                                                                                                                                                                 |                                  | NOTATIONS                                                |                                                      |  |
| IDENTIFIER<br>ROAD R-3<br>RESERVE No.4                                                                                                                                                                                        |                                                                                                                                 | UNCIL / BODY<br>HUME CITY C<br>TRICITY NET |                                                                                                                                                                                                                                                                                                                                                                                                                                                                                                                                                                                                                                                                            | Land being subdivided is enclosed within thick continuous lines.<br>Lots 1 to 300 and S1 to S10 (all inclusive) have been omitted from this plan.<br>Other purpose of this plan |                                  |                                                          |                                                      |  |
|                                                                                                                                                                                                                               | NOTATI                                                                                                                          | ONS                                        |                                                                                                                                                                                                                                                                                                                                                                                                                                                                                                                                                                                                                                                                            | To remove by agreer                                                                                                                                                             | ment Dr                          | ainage and Sewerage Ea                                   | sement E-1, Sewerage                                 |  |
| DEPTH LIMITATION                                                                                                                                                                                                              | DEPTH LIMITATION: DOES NOT APPLY                                                                                                |                                            |                                                                                                                                                                                                                                                                                                                                                                                                                                                                                                                                                                                                                                                                            |                                                                                                                                                                                 |                                  | Easement E-3 created ir<br>an via section 6 (1) (k) of t | n PS828173B/S2 that lie<br>the Subdivision Act 1988. |  |
| SURVEY:<br>This plan is based on survey<br>STAGING:<br>This is a staged subdivision<br>Planning Permit No. P22160<br>This survey has been connected to permanent marks No(s). 18, 33, 35 & 36<br>In Proclaimed Survey Area No |                                                                                                                                 |                                            | <ul> <li>To remove by agreement Drainage and Sewerage Easement E-1 and Drainage Easement E-3 created in PS828173B/S2 that lie within Flycatcher Road on this plan via section 6 (1) (k) of the Subdivision Act 1988.</li> <li>None of the easements and rights mentioned in sub-section (2) of Section 12 of the Subdivision Act 1988 are implied over any of the land in this plan.</li> <li>LOTS ON THIS PLAN MAY BE AFFECTED BY ONE OR MORE OWNERS CORPORATIONS For details of Owners Corporation(s) including; Purpose, Responsibility and Entitlement and Liability see Owners Corporation Search Report, Owners Corporation Rules and Owners Corporation.</li> </ul> |                                                                                                                                                                                 |                                  |                                                          |                                                      |  |
|                                                                                                                                                                                                                               |                                                                                                                                 |                                            | EASEMENT II                                                                                                                                                                                                                                                                                                                                                                                                                                                                                                                                                                                                                                                                | NFORMATION                                                                                                                                                                      |                                  |                                                          |                                                      |  |
| LEGEND: A - Appu                                                                                                                                                                                                              | urtenant Easement E -                                                                                                           | Encumbering                                | Easement R - Encumber                                                                                                                                                                                                                                                                                                                                                                                                                                                                                                                                                                                                                                                      | ing Easement (Road)                                                                                                                                                             |                                  |                                                          |                                                      |  |
| Easement<br>Reference                                                                                                                                                                                                         | Purpose                                                                                                                         | Width<br>(Metres)                          | Origi                                                                                                                                                                                                                                                                                                                                                                                                                                                                                                                                                                                                                                                                      | n                                                                                                                                                                               |                                  | Land Benefited / I                                       | n Favour of                                          |  |
| E-1                                                                                                                                                                                                                           | SEWERAGE                                                                                                                        | SEE DIA                                    | G THIS PI                                                                                                                                                                                                                                                                                                                                                                                                                                                                                                                                                                                                                                                                  | _AN                                                                                                                                                                             | WESTERN REGION WATER CORPORATION |                                                          | ER CORPORATION                                       |  |
| E-1                                                                                                                                                                                                                           | DRAINAGE                                                                                                                        | SEE DIAG                                   | G THIS PL                                                                                                                                                                                                                                                                                                                                                                                                                                                                                                                                                                                                                                                                  | _AN                                                                                                                                                                             | HUME CITY COUNCIL                |                                                          | OUNCIL                                               |  |
| E-2                                                                                                                                                                                                                           | SEWERAGE                                                                                                                        | SEE DIA                                    | G THIS PL                                                                                                                                                                                                                                                                                                                                                                                                                                                                                                                                                                                                                                                                  | _AN                                                                                                                                                                             | WESTERN REGION WATER CORPORATION |                                                          |                                                      |  |
| E-3<br>E-4 T                                                                                                                                                                                                                  | DRAINAGE<br>RANSMISSION OF<br>ELECTRICITY                                                                                       | SEE DIAG                                   |                                                                                                                                                                                                                                                                                                                                                                                                                                                                                                                                                                                                                                                                            |                                                                                                                                                                                 |                                  | HUME CITY COUNCIL<br>S.E.C.V.                            |                                                      |  |
| E-5                                                                                                                                                                                                                           | DRAINAGE                                                                                                                        |                                            |                                                                                                                                                                                                                                                                                                                                                                                                                                                                                                                                                                                                                                                                            | 173B HUME CITY COUNCIL                                                                                                                                                          |                                  | OUNCIL                                                   |                                                      |  |
| E-6                                                                                                                                                                                                                           | SEWERAGE                                                                                                                        | SEE DIA                                    | G PS 82817                                                                                                                                                                                                                                                                                                                                                                                                                                                                                                                                                                                                                                                                 | 3B/S2                                                                                                                                                                           | WESTERN REGION WATER CORPORATION |                                                          |                                                      |  |
| E-6                                                                                                                                                                                                                           | DRAINAGE                                                                                                                        | SEE DIA                                    |                                                                                                                                                                                                                                                                                                                                                                                                                                                                                                                                                                                                                                                                            |                                                                                                                                                                                 | HUME CITY COUNCIL                |                                                          |                                                      |  |
| E-7                                                                                                                                                                                                                           | SEWERAGE                                                                                                                        | SEE DIA                                    |                                                                                                                                                                                                                                                                                                                                                                                                                                                                                                                                                                                                                                                                            |                                                                                                                                                                                 |                                  |                                                          | RN REGION WATER CORPORATION                          |  |
| E-8                                                                                                                                                                                                                           | DRAINAGE                                                                                                                        | SEE DIA                                    | G PS 82817                                                                                                                                                                                                                                                                                                                                                                                                                                                                                                                                                                                                                                                                 | 3B/S2                                                                                                                                                                           | HUME CITY COUNCIL                |                                                          |                                                      |  |
|                                                                                                                                                                                                                               |                                                                                                                                 |                                            |                                                                                                                                                                                                                                                                                                                                                                                                                                                                                                                                                                                                                                                                            |                                                                                                                                                                                 |                                  |                                                          |                                                      |  |
| •                                                                                                                                                                                                                             |                                                                                                                                 | 3 (46 LOT                                  | S)                                                                                                                                                                                                                                                                                                                                                                                                                                                                                                                                                                                                                                                                         | 305914SV00                                                                                                                                                                      |                                  | AREA<br>ORIGINAL SHEET<br>SIZE: A3                       | OF STAGE - 3.713ha<br>SHEET 1 OF 7                   |  |
| Splife PO Box 16084<br>Melbourne Vic 8007<br>T 61 3 9993 7888<br>spiire.com.au                                                                                                                                                |                                                                                                                                 |                                            | Licensed Surveyor:<br>Version: 4                                                                                                                                                                                                                                                                                                                                                                                                                                                                                                                                                                                                                                           | Mark Oswald Stansfield                                                                                                                                                          |                                  |                                                          |                                                      |  |