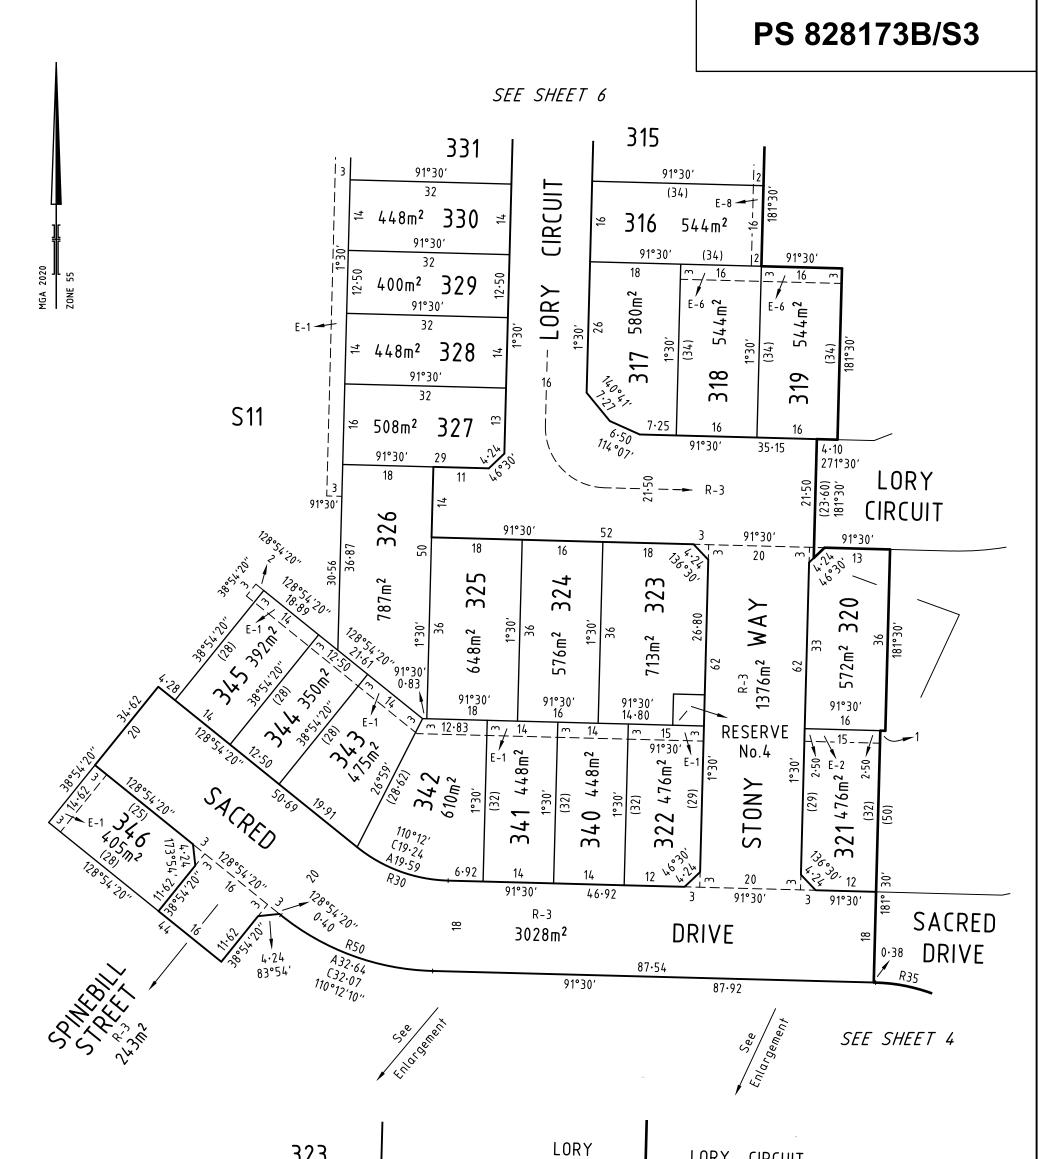

| Licensed Surveyor: Mark Oswald Stansfield<br>Version: 4                                                                                                                                                                |                                    |  |



| $ \begin{array}{c} 323\\ RESERVE No.4 91^{\circ}\\ 38m^{2} & 6.2\\ \hline 8m^{2} & 6.2\\ \hline 6.2\\ $ | €·20                                | STONY WAY<br>CIRCUIT 0.00<br>2.10<br>2.10<br>2.10<br>2.10<br>2.10<br>2.10<br>2.10 | STONY<br>WAY               | ENLARGEMENT<br><u>1:100</u><br>1 2 3 4 |
|-----------------------------------------------------------------------------------------------------------------------------------------------------------------------------------------------------------------------------------------------------------------------------------------------------------------------------------------------------------------------------------------------------------------------------------------------------------------------------------------------------------------