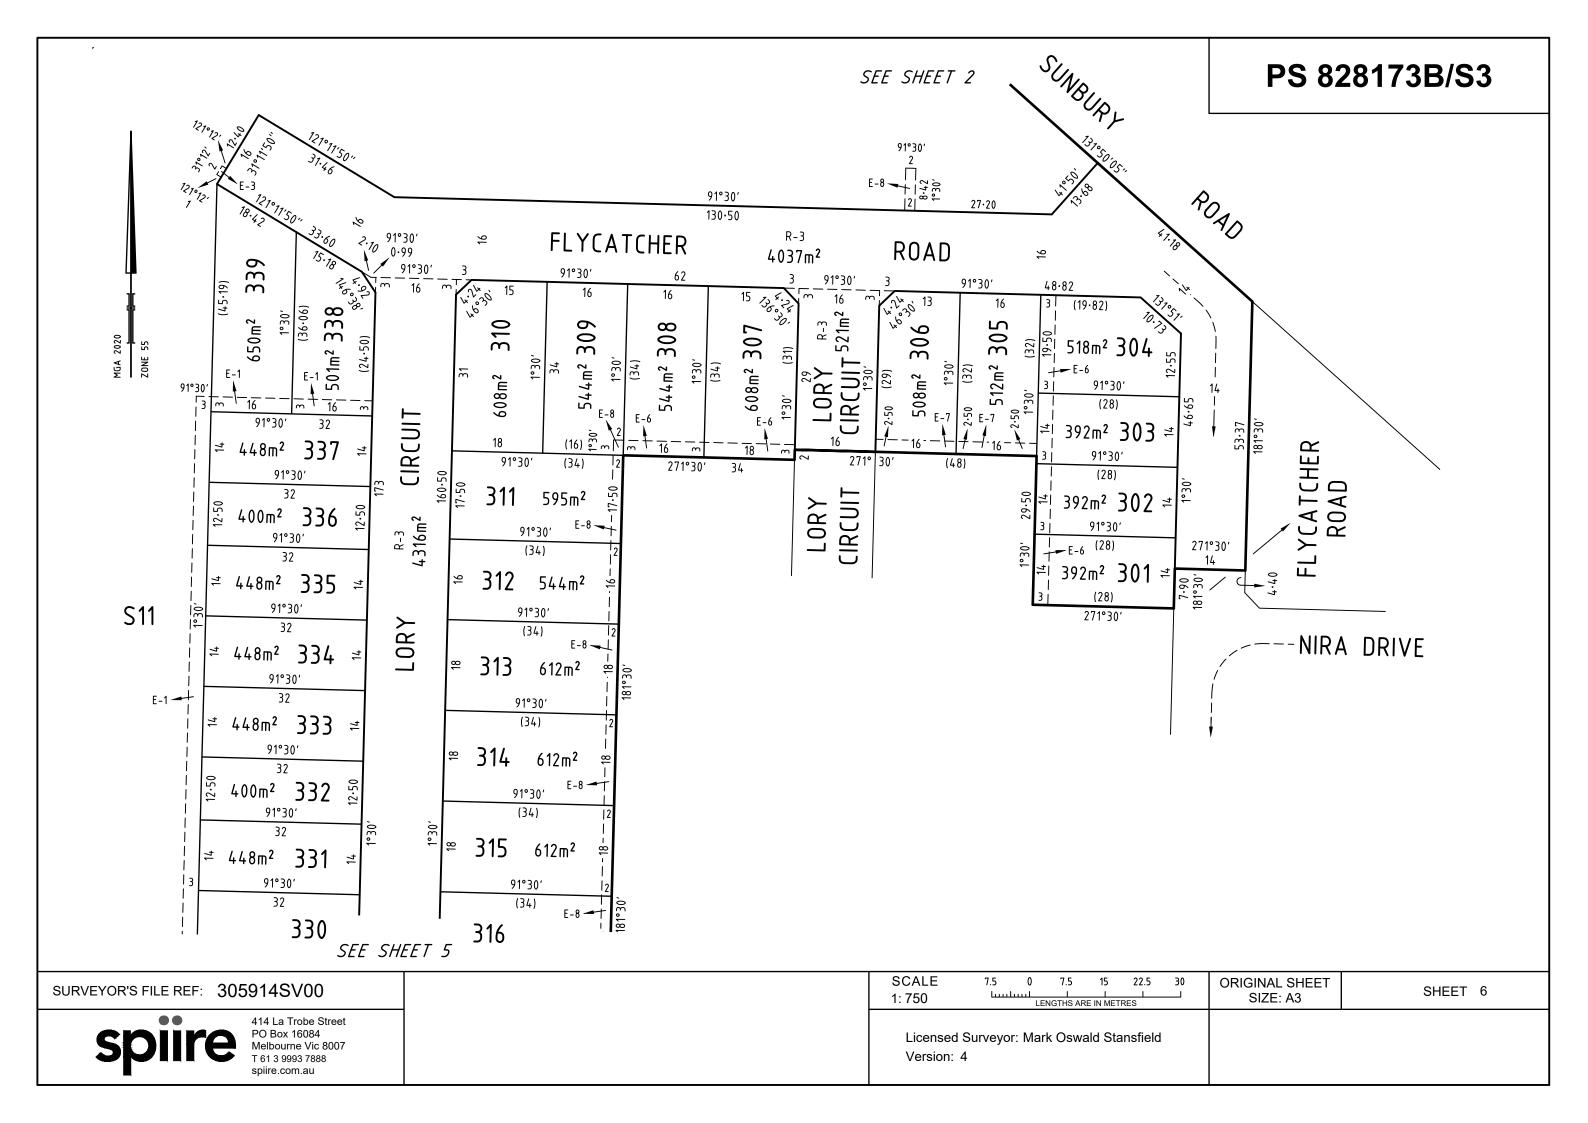

| Licensed Surveyc<br>Version: 4      | or: Mark Oswald Stansfield                                                        |                            |                                        |



## PS 828173B/S3

## **CREATION OF RESTRICTION No. 1**

The following restriction is to be created upon registration of this plan.

| Land to Benefit:     | Lots 301 to 346 (both inclusive) |
|----------------------|----------------------------------|
| Land to be Burdened: | Lots 301 to 346 (both inclusive) |

Description of Restriction:

The registered proprietor or proprietors for the time being of a lot on this plan of subdivision his/her heirs, executors, administrators and transferees shall not at any time on the said lot or any part or parts thereof;

- (i) Build or cause to be built or allow to be built or allow to remain a dwelling or any other improvements or carry out cause to be carried out or allow to be carried out any building or construction works on the lot for the whole