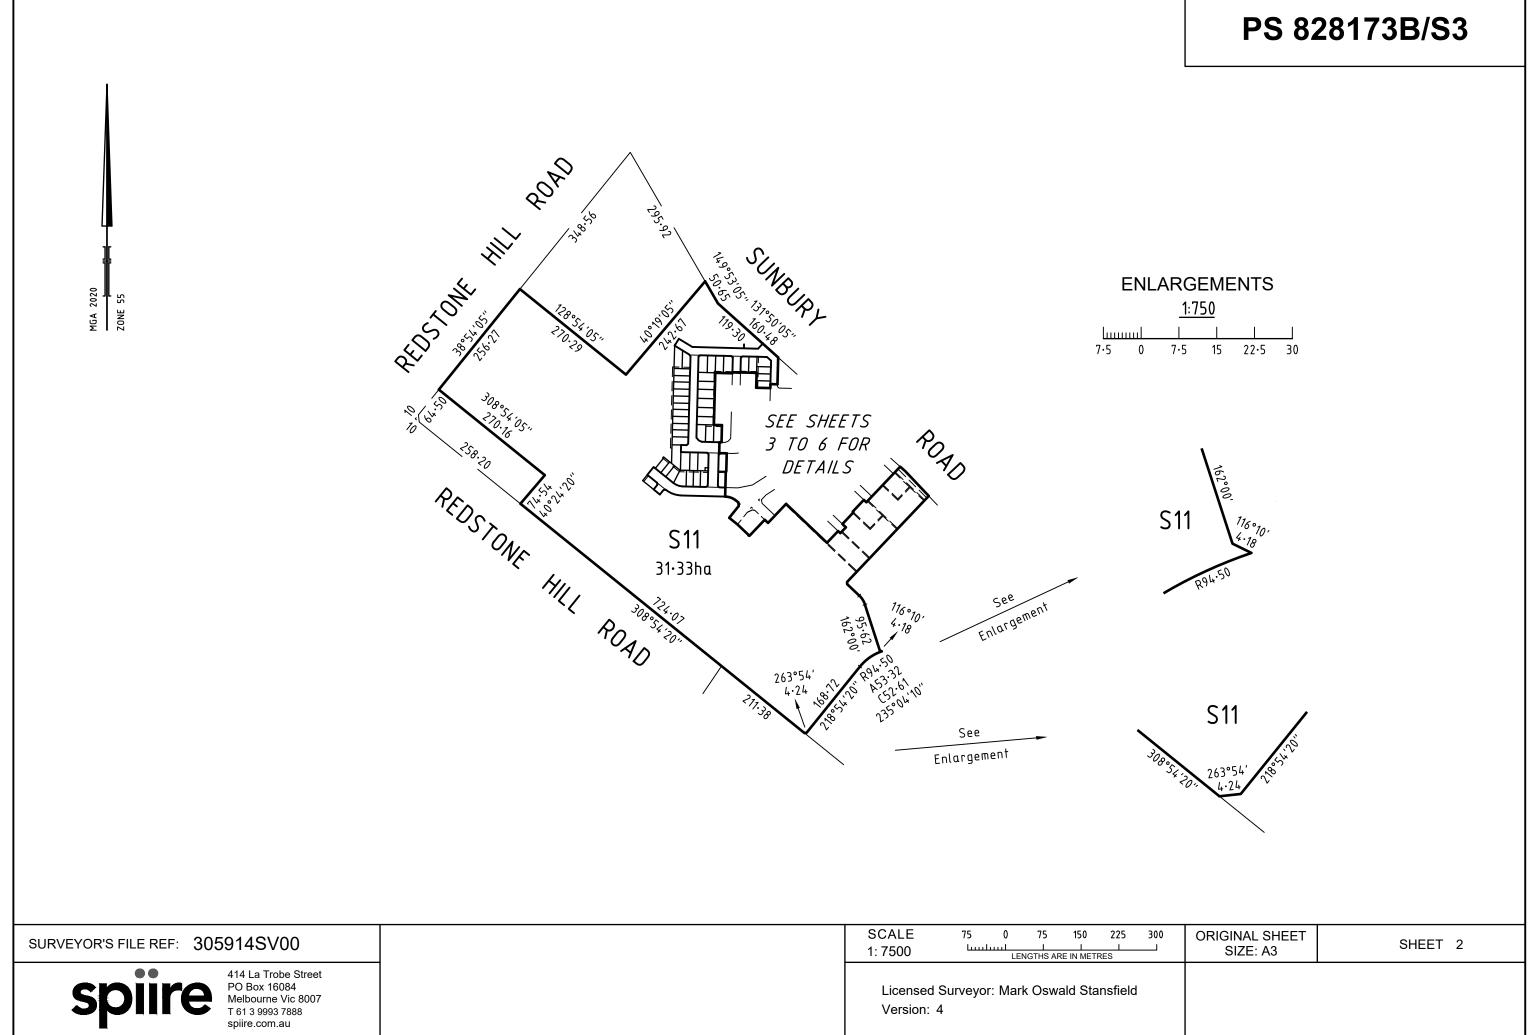

| PLAN OF SUBDIVISION                                                                                                                                                                                                           |                                                                                                                                 |                                            |                                                                                                                                                                                                                                                                                                                                                                                                                                                                                                                                                                                                                                                                            | EDITION                                                                                                                                                                         | 1                                | PS 82                                                    | 8173B/S3                                             |  |
|-------------------------------------------------------------------------------------------------------------------------------------------------------------------------------------------------------------------------------|---------------------------------------------------------------------------------------------------------------------------------|--------------------------------------------|----------------------------------------------------------------------------------------------------------------------------------------------------------------------------------------------------------------------------------------------------------------------------------------------------------------------------------------------------------------------------------------------------------------------------------------------------------------------------------------------------------------------------------------------------------------------------------------------------------------------------------------------------------------------------|---------------------------------------------------------------------------------------------------------------------------------------------------------------------------------|----------------------------------|----------------------------------------------------------|------------------------------------------------------|--|
| LAST PLAN REF<br>POSTAL ADDRE<br>(at time of subdivisio                                                                                                                                                                       | A BULLA<br>MENT: 2 (PART)<br>DN: -<br>ICE: C/T VOL<br>ERENCE: PS 8281<br>SS: 675 SUNBURY<br>N) SUNBURY, VIC<br>RDINATES: E: 302 | 73B/S2, LO<br>ROAD,<br>C. 3429<br>2 190    | T S10<br>ZONE: 55                                                                                                                                                                                                                                                                                                                                                                                                                                                                                                                                                                                                                                                          |                                                                                                                                                                                 |                                  |                                                          |                                                      |  |
|                                                                                                                                                                                                                               |                                                                                                                                 |                                            |                                                                                                                                                                                                                                                                                                                                                                                                                                                                                                                                                                                                                                                                            |                                                                                                                                                                                 |                                  |                                                          |                                                      |  |
| VESTI                                                                                                                                                                                                                         | NG OF ROADS A                                                                                                                   | ND/OR RE                                   | SERVES                                                                                                                                                                                                                                                                                                                                                                                                                                                                                                                                                                                                                                                                     |                                                                                                                                                                                 |                                  | NOTATIONS                                                |                                                      |  |
| IDENTIFIER<br>ROAD R-3<br>RESERVE No.4                                                                                                                                                                                        |                                                                                                                                 | UNCIL / BODY<br>HUME CITY C<br>TRICITY NET |                                                                                                                                                                                                                                                                                                                                                                                                                                                                                                                                                                                                                                                                            | Land being subdivided is enclosed within thick continuous lines.<br>Lots 1 to 300 and S1 to S10 (all inclusive) have been omitted from this plan.<br>Other purpose of this plan |                                  |                                                          |                                                      |  |
|                                                                                                                                                                                                                               | NOTATI                                                                                                                          | ONS                                        |                                                                                                                                                                                                                                                                                                                                                                                                                                                                                                                                                                                                                                                                            | To remove by agreer                                                                                                                                                             | ment Dr                          | ainage and Sewerage Ea                                   | sement E-1, Sewerage                                 |  |
| DEPTH LIMITATION                                                                                                                                                                                                              | DEPTH LIMITATION: DOES NOT APPLY                                                                                                |                                            |                                                                                                                                                                                                                                                                                                                                                                                                                                                                                                                                                                                                                                                                            |                                                                                                                                                                                 |                                  | Easement E-3 created ir<br>an via section 6 (1) (k) of t | n PS828173B/S2 that lie<br>the Subdivision Act 1988. |  |
| SURVEY:<br>This plan is based on survey<br>STAGING:<br>This is a staged subdivision<br>Planning Permit No. P22160<br>This survey has been connected to permanent marks No(s). 18, 33, 35 & 36<br>In Proclaimed Survey Area No |                                                                                                                                 |                                            | <ul> <li>To remove by agreement Drainage and Sewerage Easement E-1 and Drainage Easement E-3 created in PS828173B/S2 that lie within Flycatcher Road on this plan via section 6 (1) (k) of the Subdivision Act 1988.</li> <li>None of the easements and rights mentioned in sub-section (2) of Section 12 of the Subdivision Act 1988 are implied over any of the land in this plan.</li> <li>LOTS ON THIS PLAN MAY BE AFFECTED BY ONE OR MORE OWNERS CORPORATIONS For details of Owners Corporation(s) including; Purpose, Responsibility and Entitlement and Liability see Owners Corporation Search Report, Owners Corporation Rules and Owners Corporation.</li> </ul> |                                                                                                                                                                                 |                                  |                                                          |                                                      |  |
|                                                                                                                                                                                                                               |                                                                                                                                 |                                            | EASEMENT II                                                                                                                                                                                                                                                                                                                                                                                                                                                                                                                                                                                                                                                                | NFORMATION                                                                                                                                                                      |                                  |                                                          |                                                      |  |
| LEGEND: A - Appu                                                                                                                                                                                                              | urtenant Easement E -                                                                                                           | Encumbering                                | Easement R - Encumber                                                                                                                                                                                                                                                                                                                                                                                                                                                                                                                                                                                                                                                      | ing Easement (Road)                                                                                                                                                             |                                  |                                                          |                                                      |  |
| Easement<br>Reference                                                                                                                                                                                                         | Purpose                                                                                                                         | Width<br>(Metres)                          | Origi                                                                                                                                                                                                                                                                                                                                                                                                                                                                                                                                                                                                                                                                      | n                                                                                                                                                                               |                                  | Land Benefited / I                                       | n Favour of                                          |  |
| E-1                                                                                                                                                                                                                           | SEWERAGE                                                                                                                        | SEE DIA                                    | G THIS PI                                                                                                                                                                                                                                                                                                                                                                                                                                                                                                                                                                                                                                                                  | _AN                                                                                                                                                                             | WESTERN REGION WATER CORPORATION |                                                          | ER CORPORATION                                       |  |
| E-1                                                                                                                                                                                                                           | DRAINAGE                                                                                                                        | SEE DIAG                                   | G THIS PL                                                                                                                                                                                                                                                                                                                                                                                                                                                                                                                                                                                                                                                                  | _AN                                                                                                                                                                             | HUME CITY COUNCIL                |                                                          | OUNCIL                                               |  |
| E-2                                                                                                                                                                                                                           | SEWERAGE                                                                                                                        | SEE DIA                                    | G THIS PL                                                                                                                                                                                                                                                                                                                                                                                                                                                                                                                                                                                                                                                                  | _AN                                                                                                                                                                             | WESTERN REGION WATER CORPORATION |                                                          |                                                      |  |
| E-3<br>E-4 T                                                                                                                                                                                                                  | DRAINAGE<br>RANSMISSION OF<br>ELECTRICITY                                                                                       | SEE DIAG                                   |                                                                                                                                                                                                                                                                                                                                                                                                                                                                                                                                                                                                                                                                            |                                                                                                                                                                                 |                                  | HUME CITY COUNCIL<br>S.E.C.V.                            |                                                      |  |
| E-5                                                                                                                                                                                                                           | DRAINAGE                                                                                                                        |                                            |                                                                                                                                                                                                                                                                                                                                                                                                                                                                                                                                                                                                                                                                            | 173B HUME CITY COUNCIL                                                                                                                                                          |                                  | OUNCIL                                                   |                                                      |  |
| E-6                                                                                                                                                                                                                           | SEWERAGE                                                                                                                        | SEE DIA                                    | G PS 82817                                                                                                                                                                                                                                                                                                                                                                                                                                                                                                                                                                                                                                                                 | 3B/S2                                                                                                                                                                           | WESTERN REGION WATER CORPORATION |                                                          |                                                      |  |
| E-6                                                                                                                                                                                                                           | DRAINAGE                                                                                                                        | SEE DIA                                    |                                                                                                                                                                                                                                                                                                                                                                                                                                                                                                                                                                                                                                                                            |                                                                                                                                                                                 | HUME CITY COUNCIL                |                                                          |                                                      |  |
| E-7                                                                                                                                                                                                                           | SEWERAGE                                                                                                                        | SEE DIA                                    |                                                                                                                                                                                                                                                                                                                                                                                                                                                                                                                                                                                                                                                                            |                                                                                                                                                                                 |                                  |                                                          | RN REGION WATER CORPORATION                          |  |
| E-8                                                                                                                                                                                                                           | DRAINAGE                                                                                                                        | SEE DIA                                    | G PS 82817                                                                                                                                                                                                                                                                                                                                                                                                                                                                                                                                                                                                                                                                 | 3B/S2                                                                                                                                                                           | HUME CITY COUNCIL                |                                                          |                                                      |  |
|                                                                                                                                                                                                                               |                                                                                                                                 |                                            |                                                                                                                                                                                                                                                                                                                                                                                                                                                                                                                                                                                                                                                                            |                                                                                                                                                                                 |                                  |                                                          |                                                      |  |
| •                                                                                                                                                                                                                             |                                                                                                                                 | 3 (46 LOT                                  | S)                                                                                                                                                                                                                                                                                                                                                                                                                                                                                                                                                                                                                                                                         | 305914SV00                                                                                                                                                                      |                                  | AREA<br>ORIGINAL SHEET<br>SIZE: A3                       | OF STAGE - 3.713ha<br>SHEET 1 OF 7                   |  |
| Splife PO Box 16084<br>Melbourne Vic 8007<br>T 61 3 9993 7888<br>spiire.com.au                                                                                                                                                |                                                                                                                                 |                                            | Licensed Surveyor:<br>Version: 4                                                                                                                                                                                                                                                                                                                                                                                                                                                                                                                                                                                                                                           | Mark Oswald Stansfield                                                                                                                                                          |                                  |                                                          |                                                      |  |