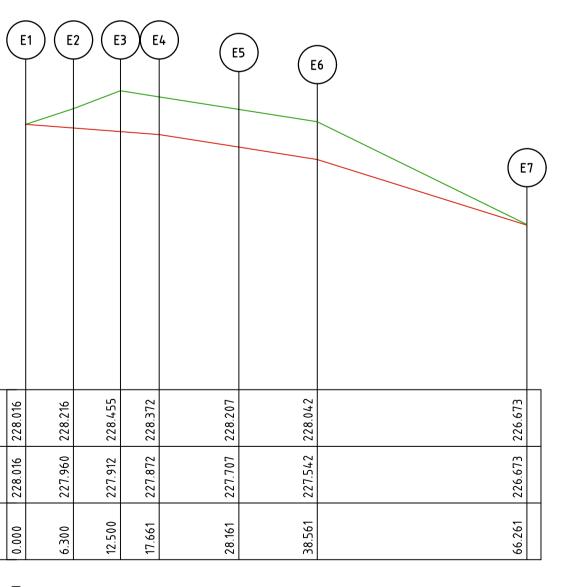

| 55.785                | 68.285                 | 80.785                                          | CHAINAGE                                                                                                  | ALL E |

( 11 )

(J2)(J3)





spiire.com.au

ABN 55 050 029 635

| VIICWOOC<br>properties<br>Communities Designed for Living | Redst<br>Your world         |  |  |  |  |
|-----------------------------------------------------------|-----------------------------|--|--|--|--|
| Designed                                                  | Checked                     |  |  |  |  |
| L. TRAN                                                   | W. ONG                      |  |  |  |  |
| Authorised<br>M. RANJANAN                                 | <sup>Date</sup><br>26/07/23 |  |  |  |  |







stone。 rld awaits

(к1)

## REDSTONE ESTATE STAGE 21A ROAD AND DRAINAGE **RETAINING WALLS - SHEET 2** HUME CITY COUNCIL VILLAWOOD PROPERTIES

CONSTRUCTION 310827CR901 0