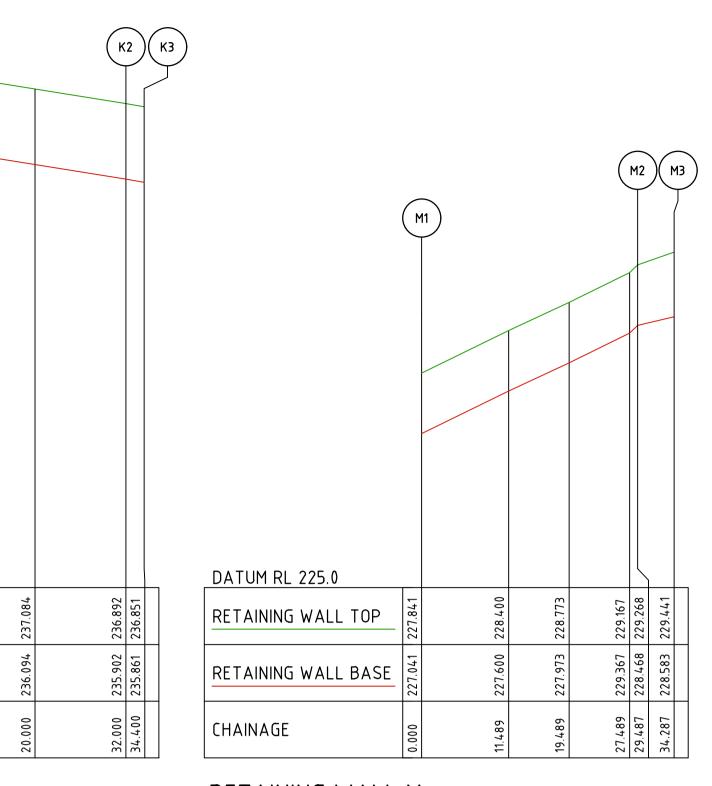

| 55.785                | 68.285                 | 80.785                                          | CHAINAGE                                                                                                  | ALL E |

( 11 )

(J2)(J3)





spiire.com.au

ABN 55 050 029 635

| VIICWOOC<br>properties<br>Communities Designed for Living | Redst<br>Your world         |  |  |  |  |
|-----------------------------------------------------------|-----------------------------|--|--|--|--|
| Designed                                                  | Checked                     |  |  |  |  |
| L. TRAN                                                   | W. ONG                      |  |  |  |  |
| Authorised<br>M. RANJANAN                                 | <sup>Date</sup><br>26/07/23 |  |  |  |  |







stone。 rld awaits

(к1)

## REDSTONE ESTATE STAGE 21A ROAD AND DRAINAGE **RETAINING WALLS - SHEET 2** HUME CITY COUNCIL VILLAWOOD PROPERTIES

CONSTRUCTION 310827CR901 0