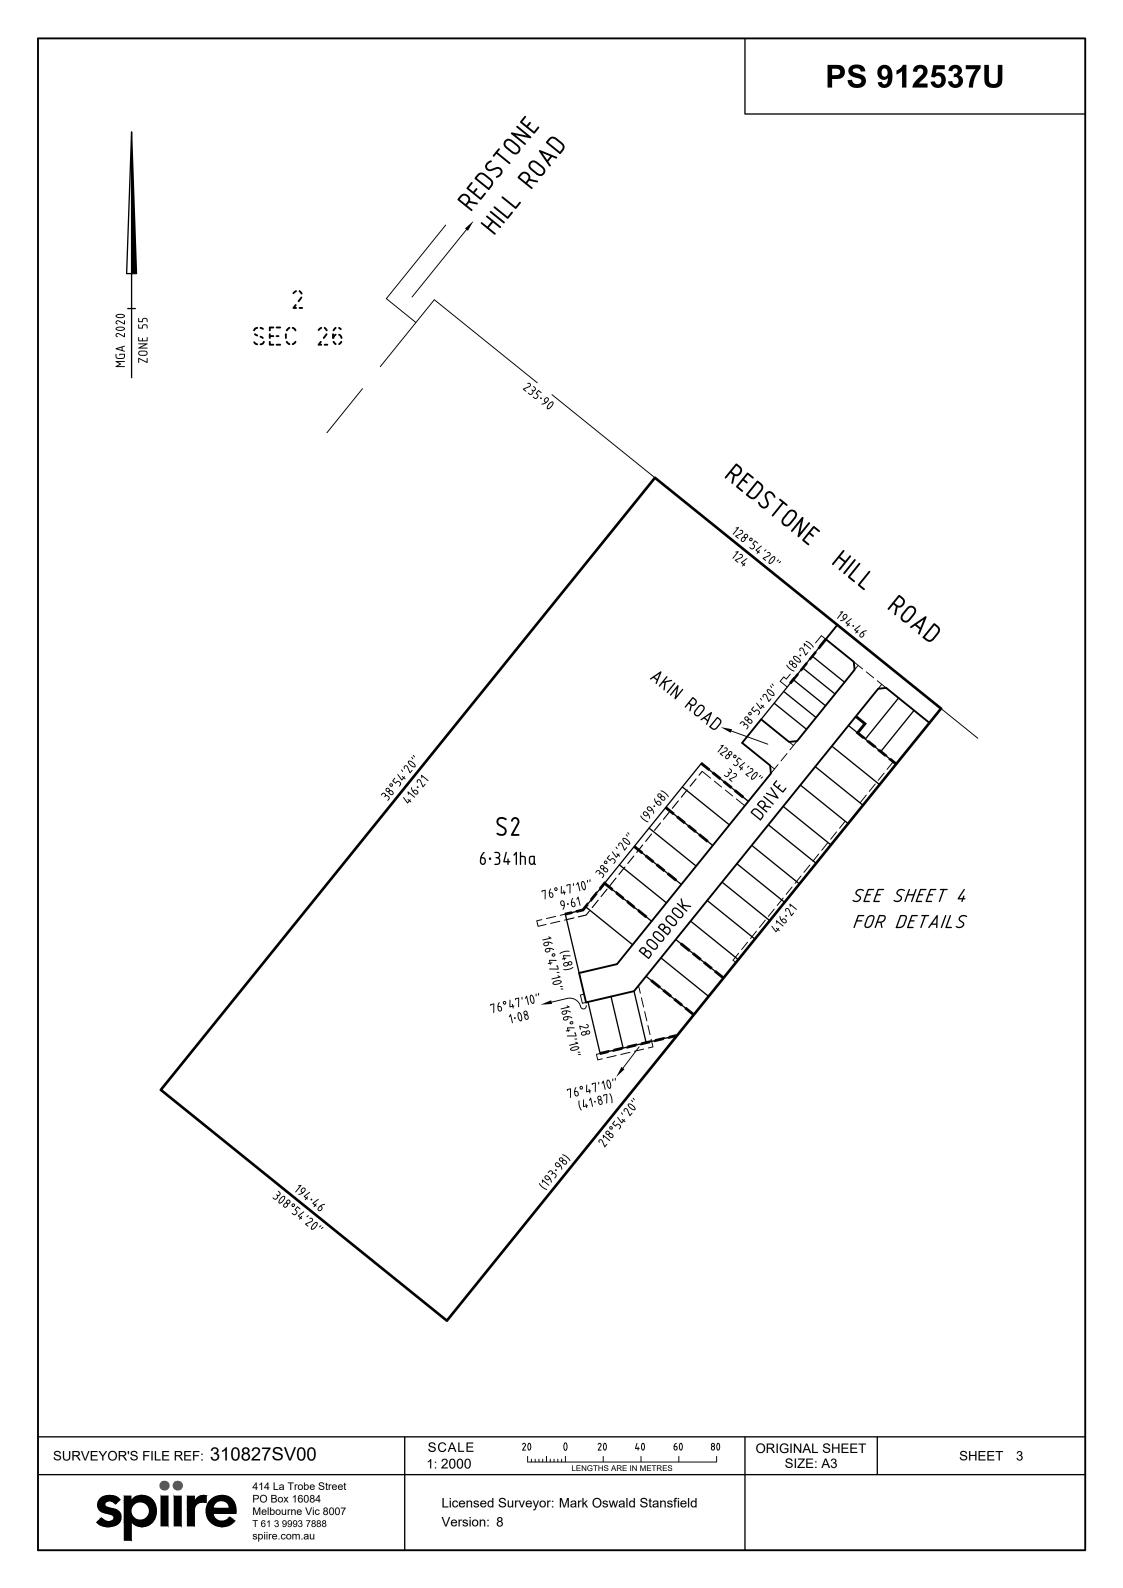

| PLAN OF                                                                                                        | SUBDIV                                                                           | ISION              |                     | EDITION 1                                                                                                                                                                                                                                                                                                                                                                                                                                        | PS 9                       | 912537U        |  |  |
|----------------------------------------------------------------------------------------------------------------|----------------------------------------------------------------------------------|--------------------|---------------------|--------------------------------------------------------------------------------------------------------------------------------------------------------------------------------------------------------------------------------------------------------------------------------------------------------------------------------------------------------------------------------------------------------------------------------------------------|----------------------------|----------------|--|--|
| LOCATION OF PARISH: BULLA B TOWNSHIP: - SECTION: 25 CROWN ALLOTMEN CROWN PORTION: TITLE REFERENCE              | ULLA<br>NT: 1A (PART)<br>-<br>: C/T VOL 886                                      |                    |                     |                                                                                                                                                                                                                                                                                                                                                                                                                                                  |                            |                |  |  |
| POSTAL ADDRESS (at time of subdivision)  MGA 2020 CO-ORD (of approx centre of land                             | SUNBURY, VI<br>INATES: E: 30                                                     | C. 3429<br>01 790  | ZONE: 55            |                                                                                                                                                                                                                                                                                                                                                                                                                                                  |                            |                |  |  |
| VESTING                                                                                                        |                                                                                  | ND/OD DES          | EDVES               | NOTATIONS                                                                                                                                                                                                                                                                                                                                                                                                                                        |                            |                |  |  |
| IDENTIFIER                                                                                                     | OF ROADS A                                                                       | UNCIL / BODY / F   |                     | NOTATIONS                                                                                                                                                                                                                                                                                                                                                                                                                                        |                            |                |  |  |
| ROAD R-80<br>RESERVE No.80<br>RESERVE No.81                                                                    | HUME CITY COUNCIL  JEMENA ELECTRICITY NETWORKS (VIC.) LIMITED  HUME CITY COUNCIL |                    |                     | Land being subdivided is er                                                                                                                                                                                                                                                                                                                                                                                                                      | nclosed within thick conti | inuous lines   |  |  |
|                                                                                                                | NOTATIO                                                                          | ONS                |                     |                                                                                                                                                                                                                                                                                                                                                                                                                                                  |                            |                |  |  |
| DEPTH LIMITATION: 15.24 METRES BELOW THE SURFACE APPLIES TO ALL THE LAND IN THE PLAN                           |                                                                                  |                    |                     |                                                                                                                                                                                                                                                                                                                                                                                                                                                  |                            |                |  |  |
| SURVEY:<br>This plan is based on sur                                                                           | vev                                                                              |                    |                     |                                                                                                                                                                                                                                                                                                                                                                                                                                                  |                            |                |  |  |
| STAGING: This is a staged subdivisi Planning Permit No. P230 This survey has been cor In Proclaimed Survey Are | on<br>099<br>nnected to permanen                                                 | t marks No(s). 18  |                     | None of the easements and rights mentioned in sub-section (2) of Section 12 of the Subdivision Act 1988 are implied over any of the land in this plan.  LOTS ON THIS PLAN MAY BE AFFECTED BY ONE OR MORE OWNERS CORPORATIONS For details of Owners Corporation(s) including; Purpose, Responsibility and Entitlement and Liability see Owners Corporation Search Report, Owners Corporation Rules and Owners Corporation Additional Information. |                            |                |  |  |
| LEGEND: A - Appurten                                                                                           | ant Fasement - F                                                                 | Encumbering Eas    |                     | NFORMATION                                                                                                                                                                                                                                                                                                                                                                                                                                       |                            |                |  |  |
| LEGEND. A - Appurter                                                                                           | ani casement c -                                                                 | Encumbering Eas    | Sement R - Encumber | ing Easement (Road)                                                                                                                                                                                                                                                                                                                                                                                                                              |                            |                |  |  |
| Easement<br>Reference                                                                                          | I Purpose I I I                                                                  |                    | Origin              | Jin Land Benefited / In Favour of                                                                                                                                                                                                                                                                                                                                                                                                                |                            | / In Favour of |  |  |
| SEE SHEET 2 FOR EASEMENT INFORMATION  REDSTONE ESTATE - STAGE 21A (32 LOTS)  AREA OF STAGE - 1.753ha           |                                                                                  |                    |                     |                                                                                                                                                                                                                                                                                                                                                                                                                                                  |                            |                |  |  |
|                                                                                                                |                                                                                  | , I g              | URVEYORS FILE REF:  | 310827SV00                                                                                                                                                                                                                                                                                                                                                                                                                                       | ORIGINAL SHEET             | SHEET 1 OF 5   |  |  |
| spiir                                                                                                          |                                                                                  | 6084<br>e Vic 8007 |                     | Mark Oswald Stansfield                                                                                                                                                                                                                                                                                                                                                                                                                           | SIZE: A3                   |                |  |  |