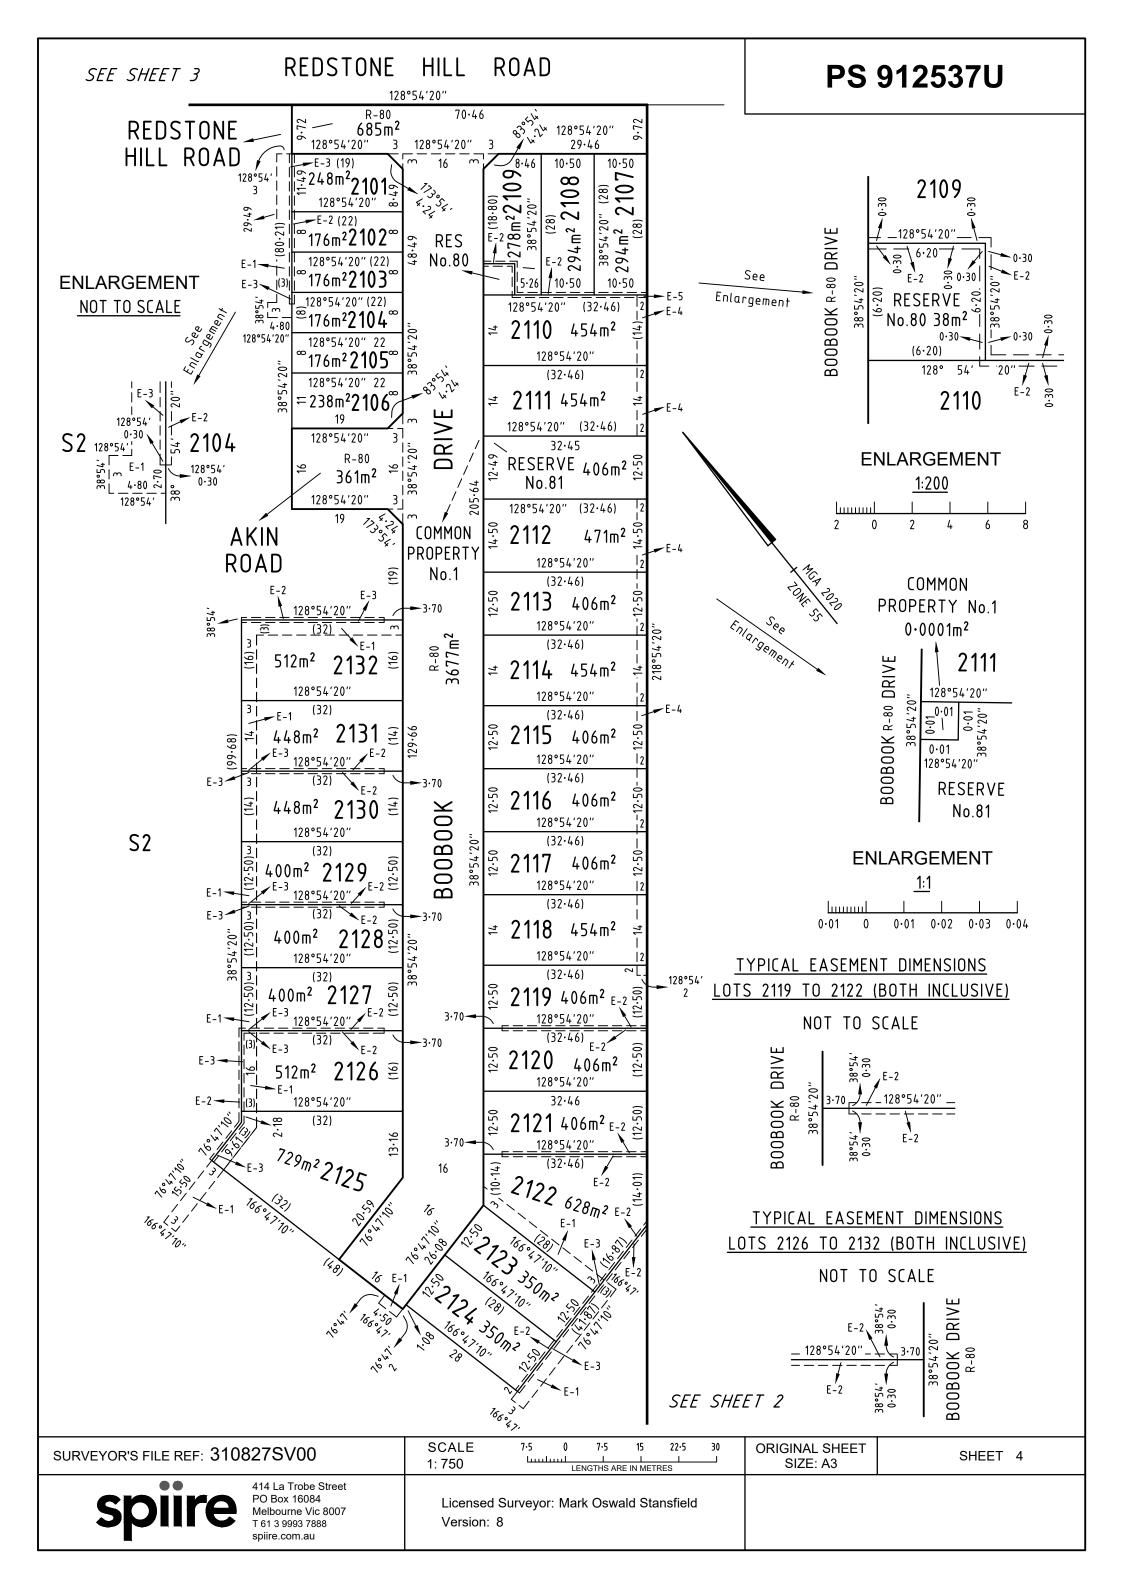

| PLAN OF                                                                                                        | SUBDIV                                                                           | ISION              |                     | EDITION 1                                                                                                                                                                                                                                                                                                                                                                                                                                        | PS 9                       | 912537U        |  |  |
|----------------------------------------------------------------------------------------------------------------|----------------------------------------------------------------------------------|--------------------|---------------------|--------------------------------------------------------------------------------------------------------------------------------------------------------------------------------------------------------------------------------------------------------------------------------------------------------------------------------------------------------------------------------------------------------------------------------------------------|----------------------------|----------------|--|--|
| LOCATION OF PARISH: BULLA B TOWNSHIP: - SECTION: 25 CROWN ALLOTMEN CROWN PORTION: TITLE REFERENCE              | ULLA<br>NT: 1A (PART)<br>-<br>: C/T VOL 886                                      |                    |                     |                                                                                                                                                                                                                                                                                                                                                                                                                                                  |                            |                |  |  |
| POSTAL ADDRESS (at time of subdivision)  MGA 2020 CO-ORD (of approx centre of land                             | SUNBURY, VI<br>INATES: E: 30                                                     | C. 3429<br>01 790  | ZONE: 55            |                                                                                                                                                                                                                                                                                                                                                                                                                                                  |                            |                |  |  |
| VESTING                                                                                                        |                                                                                  | ND/OD DES          | EDVES               | NOTATIONS                                                                                                                                                                                                                                                                                                                                                                                                                                        |                            |                |  |  |
| IDENTIFIER                                                                                                     | OF ROADS A                                                                       | UNCIL / BODY / F   |                     | NOTATIONS                                                                                                                                                                                                                                                                                                                                                                                                                                        |                            |                |  |  |
| ROAD R-80<br>RESERVE No.80<br>RESERVE No.81                                                                    | HUME CITY COUNCIL  JEMENA ELECTRICITY NETWORKS (VIC.) LIMITED  HUME CITY COUNCIL |                    |                     | Land being subdivided is er                                                                                                                                                                                                                                                                                                                                                                                                                      | nclosed within thick conti | inuous lines   |  |  |
|                                                                                                                | NOTATIO                                                                          | ONS                |                     |                                                                                                                                                                                                                                                                                                                                                                                                                                                  |                            |                |  |  |
| DEPTH LIMITATION: 15.24 METRES BELOW THE SURFACE APPLIES TO ALL THE LAND IN THE PLAN                           |                                                                                  |                    |                     |                                                                                                                                                                                                                                                                                                                                                                                                                                                  |                            |                |  |  |
| SURVEY:<br>This plan is based on sur                                                                           | vev                                                                              |                    |                     |                                                                                                                                                                                                                                                                                                                                                                                                                                                  |                            |                |  |  |
| STAGING: This is a staged subdivisi Planning Permit No. P230 This survey has been cor In Proclaimed Survey Are | on<br>099<br>nnected to permanen                                                 | t marks No(s). 18  |                     | None of the easements and rights mentioned in sub-section (2) of Section 12 of the Subdivision Act 1988 are implied over any of the land in this plan.  LOTS ON THIS PLAN MAY BE AFFECTED BY ONE OR MORE OWNERS CORPORATIONS For details of Owners Corporation(s) including; Purpose, Responsibility and Entitlement and Liability see Owners Corporation Search Report, Owners Corporation Rules and Owners Corporation Additional Information. |                            |                |  |  |
| LEGEND: A - Appurten                                                                                           | ant Fasement - F                                                                 | Encumbering Eas    |                     | NFORMATION                                                                                                                                                                                                                                                                                                                                                                                                                                       |                            |                |  |  |
| LEGEND. A - Appurter                                                                                           | ani casement c -                                                                 | Encumbering Eas    | Sement R - Encumber | ing Easement (Road)                                                                                                                                                                                                                                                                                                                                                                                                                              |                            |                |  |  |
| Easement<br>Reference                                                                                          | I Purpose I I I                                                                  |                    | Origin              | Jin Land Benefited / In Favour of                                                                                                                                                                                                                                                                                                                                                                                                                |                            | / In Favour of |  |  |
| SEE SHEET 2 FOR EASEMENT INFORMATION  REDSTONE ESTATE - STAGE 21A (32 LOTS)  AREA OF STAGE - 1.753ha           |                                                                                  |                    |                     |                                                                                                                                                                                                                                                                                                                                                                                                                                                  |                            |                |  |  |
|                                                                                                                |                                                                                  | , I g              | URVEYORS FILE REF:  | 310827SV00                                                                                                                                                                                                                                                                                                                                                                                                                                       | ORIGINAL SHEET             | SHEET 1 OF 5   |  |  |
| spiir                                                                                                          |                                                                                  | 6084<br>e Vic 8007 |                     | Mark Oswald Stansfield                                                                                                                                                                                                                                                                                                                                                                                                                           | SIZE: A3                   |                |  |  |

### EASEMENT INFORMATION

| LEGEND: A             | - Appurtenant Easement E -                                               | Encumbering Eas            | sement R - Encumbering Easement (F |    |                  |                   |
|-----------------------|--------------------------------------------------------------------------|----------------------------|------------------------------------|----|------------------|-------------------|
| Easement<br>Reference | Purpose                                                                  | Width<br>(Metres)          | Origin                             |    | Land Benefited   | I / In Favour of  |
| E-1                   | DRAINAGE                                                                 | SEE DIAG.                  | THIS PLAN                          |    | HUME CITY        | 'COUNCIL          |
| E-1                   | SEWERAGE                                                                 | SEE DIAG.                  | THIS PLAN                          | GF | REATER WESTERN W | VATER CORPORATION |
| E-2                   | SUPPORT<br>(STRUCTURAL SUPPORT<br>RIGHTS FOR RETAINING<br>WALL PURPOSES) | 0.30                       | THIS PLAN                          |    | THE RELEVANT     | ABUTTING LOT      |
| E-3                   | DRAINAGE                                                                 | SEE DIAG.                  | THIS PLAN                          |    | HUME CITY        | COUNCIL COUNCIL   |
| E-3                   | SEWERAGE                                                                 | SEE DIAG.                  | THIS PLAN                          | GF | REATER WESTERN W | VATER CORPORATION |
| E-3                   | SUPPORT<br>(STRUCTURAL SUPPORT<br>RIGHTS FOR RETAINING<br>WALL PURPOSES) | 0.30                       | THIS PLAN                          |    | THE RELEVANT     | ABUTTING LOT      |
| E-4                   | DRAINAGE                                                                 | SEE DIAG.                  | THIS PLAN                          |    | HUME CITY        | COUNCIL           |
| E-5                   | DRAINAGE                                                                 | SEE DIAG.                  | THIS PLAN                          |    | HUME CITY        | 'COUNCIL          |
| E-5                   | SUPPORT<br>(STRUCTURAL SUPPORT<br>RIGHTS FOR RETAINING<br>WALL PURPOSES) | 0.30                       | THIS PLAN                          |    | THE RELEVANT     | ABUTTING LOT      |
|                       |                                                                          |                            |                                    |    |                  |                   |
|                       |                                                                          |                            |                                    |    |                  |                   |
|                       |                                                                          |                            |                                    |    |                  |                   |
| SURVEYOR'S            | S FILE REF: 310827SV00                                                   | ORIGINAL SHEET<br>SIZE: A3 | SHEET 2                            |    |                  |                   |