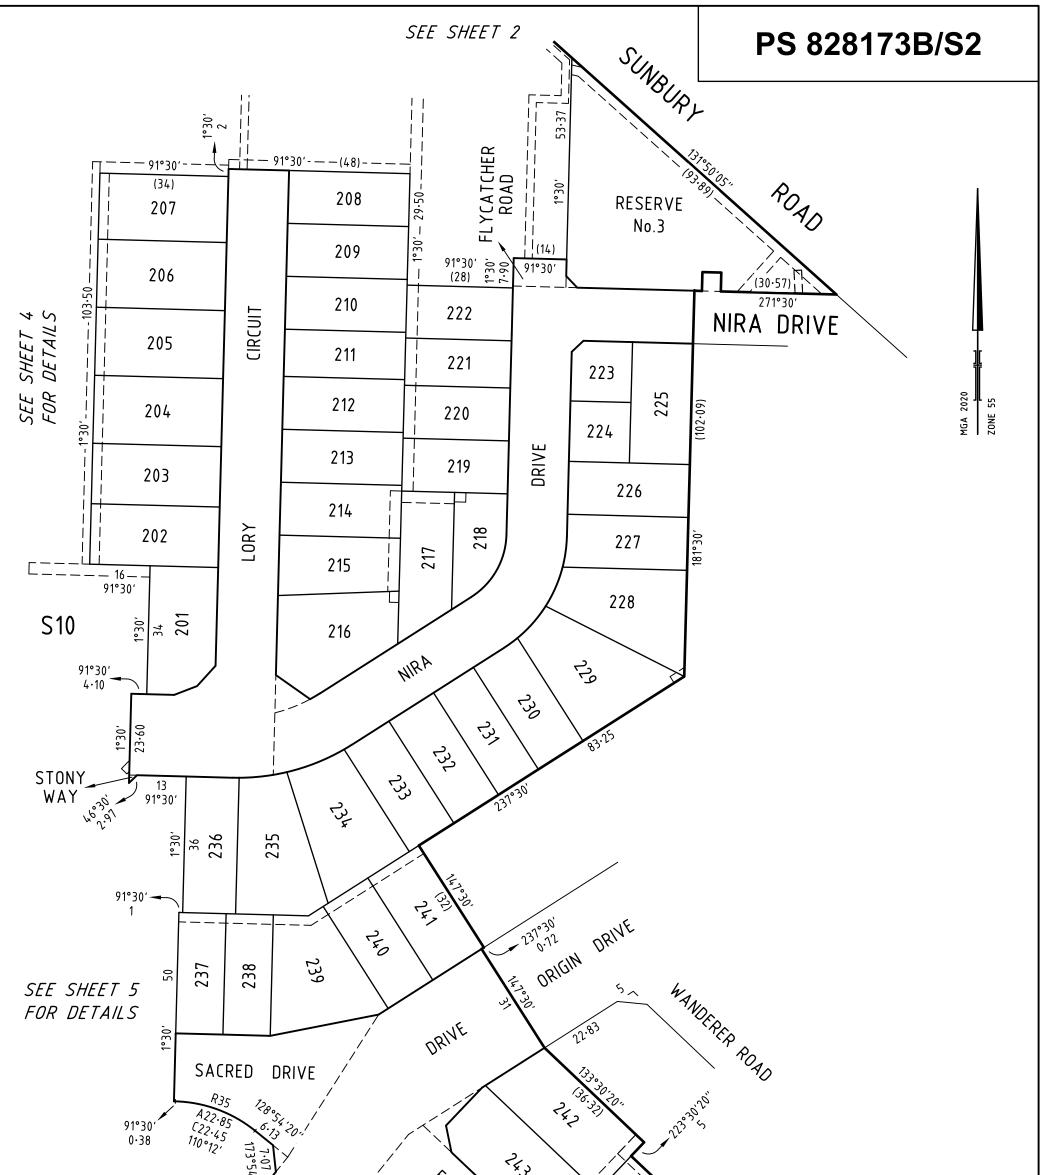

| PLAN OF SUBDIVISION                                                                                                                    |                                                       |                    |                               | EDITION 1                                                           | PS 828                                                                                   | 8173B/S2                 |
|----------------------------------------------------------------------------------------------------------------------------------------|-------------------------------------------------------|--------------------|-------------------------------|---------------------------------------------------------------------|------------------------------------------------------------------------------------------|--------------------------|
| LOCATIO                                                                                                                                | ON OF LAND                                            |                    |                               |                                                                     |                                                                                          |                          |
| PARISH: E                                                                                                                              | BULLA BULLA                                           |                    |                               |                                                                     |                                                                                          |                          |
| TOWNSHIP                                                                                                                               | <u>-</u>                                              |                    |                               |                                                                     |                                                                                          |                          |
| SECTION:                                                                                                                               | 25                                                    |                    |                               |                                                                     |                                                                                          |                          |
| CROWN AL                                                                                                                               | LOTMENT: 2 (PART)                                     |                    |                               |                                                                     |                                                                                          |                          |
| CROWN PC                                                                                                                               |                                                       |                    |                               |                                                                     |                                                                                          |                          |
| TITLE REFE                                                                                                                             | ERENCE: C/T VOL                                       | FOL                |                               |                                                                     |                                                                                          |                          |
| LAST PLAN                                                                                                                              | REFERENCE: PS 8281                                    | 73B, LOT S         | 4                             |                                                                     |                                                                                          |                          |
|                                                                                                                                        | DDRESS: 675 SUNBURY                                   |                    |                               |                                                                     |                                                                                          |                          |
|                                                                                                                                        | CO-ORDINATES: E: 302<br>htre of land in plan) N: 5830 |                    | ZONE: 55                      |                                                                     |                                                                                          |                          |
|                                                                                                                                        | ESTING OF ROADS A                                     |                    | ESERVES                       |                                                                     | NOTATIONS                                                                                |                          |
| IDENTIF                                                                                                                                |                                                       | UNCIL / BOD        |                               |                                                                     | nclosed within thick continu                                                             | ouslines                 |
| ROAD F                                                                                                                                 | R-2                                                   | HUME CITY (        | COUNCIL                       |                                                                     |                                                                                          |                          |
| RESERVE                                                                                                                                | RESERVE No.3 HUME CITY COUNCIL                        |                    |                               |                                                                     | (all inclusive) have been or                                                             | nitteu nom tins plan.    |
|                                                                                                                                        | NOTATIO                                               | ONS                |                               | -                                                                   |                                                                                          |                          |
| DEPTH LIMIT                                                                                                                            | ATION: DOES NOT APPLY                                 |                    |                               |                                                                     |                                                                                          |                          |
| SURVEY:<br>This plan is ba                                                                                                             | ased on survey                                        |                    |                               |                                                                     |                                                                                          |                          |
| STAGING:                                                                                                                               |                                                       |                    |                               | None of the easements and ri                                        | ghts mentioned in sub-section                                                            | (2) of Section 12 of the |
| This is a stage                                                                                                                        |                                                       |                    |                               | Subdivision Act 1988 are implied over any of the land in this plan. |                                                                                          |                          |
| Planning Permit No. P22160<br>This survey has been connected to permanent marks No(s). 18, 33, 35 & 36<br>In Proclaimed Survey Area No |                                                       |                    | For details of Owners Corpora | ition(s) including; Purpose, Res<br>on Search Report, Owners Co     | ORE OWNERS CORPORATION<br>sponsibility and Entitlement and<br>rporation Rules and Owners |                          |
|                                                                                                                                        |                                                       |                    | EASEMENT                      | L<br>NFORMATION                                                     |                                                                                          |                          |
| LEGEND: A                                                                                                                              | - Appurtenant Easement E -                            | Encumbering        |                               |                                                                     |                                                                                          |                          |
|                                                                                                                                        |                                                       |                    |                               |                                                                     |                                                                                          |                          |
| Easement<br>Reference                                                                                                                  | Purpose                                               | Width<br>(Metres   | ) Orig                        | in                                                                  | Land Benefited / In                                                                      | n Favour of              |
| E-1                                                                                                                                    | SEWERAGE                                              | SEE DIA            | G THIS F                      |                                                                     | WESTERN REGION WATE                                                                      | ER CORPORATION           |
| E-1                                                                                                                                    | DRAINAGE                                              | SEE DIA            | G THIS P                      | LAN                                                                 | HUME CITY COUNCIL                                                                        |                          |
| E-2                                                                                                                                    | SEWERAGE                                              | SEE DIA            | G THIS P                      | LAN                                                                 | WESTERN REGION WATER CORPORATION                                                         |                          |
| E-3                                                                                                                                    | DRAINAGE                                              | SEE DIA            |                               |                                                                     | HUME CITY CO                                                                             |                          |
| E-4                                                                                                                                    | DRAINAGE                                              | SEE DIA            |                               |                                                                     | HUME CITY COUNCIL                                                                        |                          |
| E-5                                                                                                                                    | DRAINAGE                                              | SEE DIA            |                               |                                                                     | HUME CITY CC                                                                             |                          |
| E-5                                                                                                                                    | SEWERAGE                                              | SEE DIA            |                               |                                                                     | WESTERN REGION WATE                                                                      |                          |
| E-6                                                                                                                                    | SEWERAGE<br>TRANSMISSION OF                           | SEE DIA            |                               |                                                                     |                                                                                          |                          |
| E-7                                                                                                                                    | ELECTRICTY                                            | SEE DIA            | G INSTRUMEN                   | T 1930087                                                           | S.E.C.V                                                                                  |                          |
| REDSTON                                                                                                                                | NE ESTATE - STAGE 2                                   | <br>2 (46 LOT      | <br>S)                        |                                                                     | AREA                                                                                     | OF STAGE - 3.630ha       |
| <u>12</u>                                                                                                                              | • 414 La Tr                                           | obe Street         | SURVEYORS FILE REF            | 305913SV00                                                          | ORIGINAL SHEET<br>SIZE: A3                                                               | SHEET 1 OF 6             |
| SD                                                                                                                                     | PO Box 1                                              | 6084<br>e Vic 8007 | Licensed Surveyor:            | Mark Oswald Stansfield                                              |                                                                                          |                          |