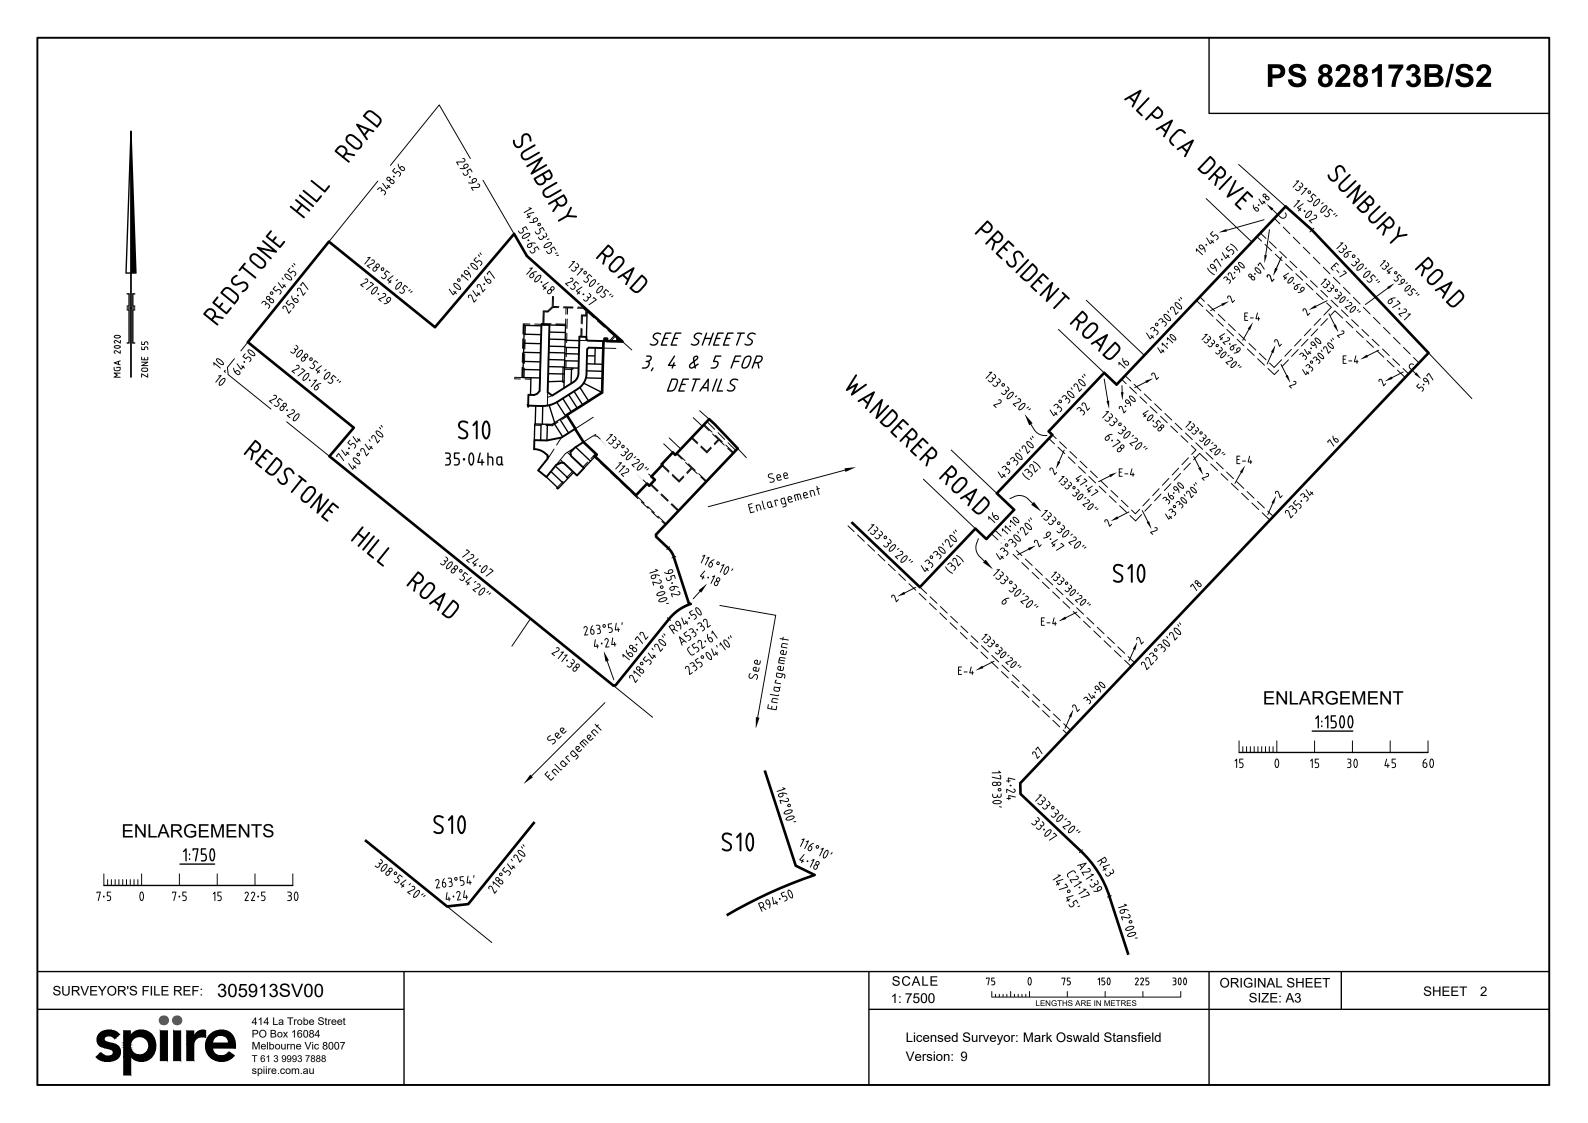

| PLAN OF SUBDIVISION                                                                                                                    |                                                       |                    |                               | EDITION 1                                                           | PS 828                                                                                   | 8173B/S2                 |
|----------------------------------------------------------------------------------------------------------------------------------------|-------------------------------------------------------|--------------------|-------------------------------|---------------------------------------------------------------------|------------------------------------------------------------------------------------------|--------------------------|
| LOCATIO                                                                                                                                | ON OF LAND                                            |                    |                               |                                                                     |                                                                                          |                          |
| PARISH: E                                                                                                                              | BULLA BULLA                                           |                    |                               |                                                                     |                                                                                          |                          |
| TOWNSHIP                                                                                                                               | <u>-</u>                                              |                    |                               |                                                                     |                                                                                          |                          |
| SECTION:                                                                                                                               | 25                                                    |                    |                               |                                                                     |                                                                                          |                          |
| CROWN AL                                                                                                                               | LOTMENT: 2 (PART)                                     |                    |                               |                                                                     |                                                                                          |                          |
| CROWN PC                                                                                                                               |                                                       |                    |                               |                                                                     |                                                                                          |                          |
| TITLE REFE                                                                                                                             | ERENCE: C/T VOL                                       | FOL                |                               |                                                                     |                                                                                          |                          |
| LAST PLAN                                                                                                                              | REFERENCE: PS 8281                                    | 73B, LOT S         | 4                             |                                                                     |                                                                                          |                          |
|                                                                                                                                        | DDRESS: 675 SUNBURY                                   |                    |                               |                                                                     |                                                                                          |                          |
|                                                                                                                                        | CO-ORDINATES: E: 302<br>htre of land in plan) N: 5830 |                    | ZONE: 55                      |                                                                     |                                                                                          |                          |
|                                                                                                                                        | ESTING OF ROADS A                                     |                    | ESERVES                       |                                                                     | NOTATIONS                                                                                |                          |
| IDENTIF                                                                                                                                |                                                       | UNCIL / BOD        |                               |                                                                     | nclosed within thick continu                                                             | ouslines                 |
| ROAD F                                                                                                                                 | R-2                                                   | HUME CITY (        | COUNCIL                       |                                                                     |                                                                                          |                          |
| RESERVE                                                                                                                                | RESERVE No.3 HUME CITY COUNCIL                        |                    |                               |                                                                     | (all inclusive) have been or                                                             | nitteu nom tins plan.    |
|                                                                                                                                        | NOTATIO                                               | ONS                |                               | -                                                                   |                                                                                          |                          |
| DEPTH LIMIT                                                                                                                            | ATION: DOES NOT APPLY                                 |                    |                               |                                                                     |                                                                                          |                          |
| SURVEY:<br>This plan is ba                                                                                                             | ased on survey                                        |                    |                               |                                                                     |                                                                                          |                          |
| STAGING:                                                                                                                               |                                                       |                    |                               | None of the easements and ri                                        | ghts mentioned in sub-section                                                            | (2) of Section 12 of the |
| This is a stage                                                                                                                        |                                                       |                    |                               | Subdivision Act 1988 are implied over any of the land in this plan. |                                                                                          |                          |
| Planning Permit No. P22160<br>This survey has been connected to permanent marks No(s). 18, 33, 35 & 36<br>In Proclaimed Survey Area No |                                                       |                    | For details of Owners Corpora | ition(s) including; Purpose, Res<br>on Search Report, Owners Co     | ORE OWNERS CORPORATION<br>sponsibility and Entitlement and<br>rporation Rules and Owners |                          |
|                                                                                                                                        |                                                       |                    | EASEMENT                      | L<br>NFORMATION                                                     |                                                                                          |                          |
| LEGEND: A                                                                                                                              | - Appurtenant Easement E -                            | Encumbering        |                               |                                                                     |                                                                                          |                          |
|                                                                                                                                        |                                                       |                    |                               |                                                                     |                                                                                          |                          |
| Easement<br>Reference                                                                                                                  | Purpose                                               | Width<br>(Metres   | ) Orig                        | in                                                                  | Land Benefited / In                                                                      | n Favour of              |
| E-1                                                                                                                                    | SEWERAGE                                              | SEE DIA            | G THIS F                      |                                                                     | WESTERN REGION WATE                                                                      | ER CORPORATION           |
| E-1                                                                                                                                    | DRAINAGE                                              | SEE DIA            | G THIS P                      | LAN                                                                 | HUME CITY COUNCIL                                                                        |                          |
| E-2                                                                                                                                    | SEWERAGE                                              | SEE DIA            | G THIS P                      | LAN                                                                 | WESTERN REGION WATER CORPORATION                                                         |                          |
| E-3                                                                                                                                    | DRAINAGE                                              | SEE DIA            |                               |                                                                     | HUME CITY CO                                                                             |                          |
| E-4                                                                                                                                    | DRAINAGE                                              | SEE DIA            |                               |                                                                     | HUME CITY COUNCIL                                                                        |                          |
| E-5                                                                                                                                    | DRAINAGE                                              | SEE DIA            |                               |                                                                     | HUME CITY CC                                                                             |                          |
| E-5                                                                                                                                    | SEWERAGE                                              | SEE DIA            |                               |                                                                     | WESTERN REGION WATE                                                                      |                          |
| E-6                                                                                                                                    | SEWERAGE<br>TRANSMISSION OF                           | SEE DIA            |                               |                                                                     |                                                                                          |                          |
| E-7                                                                                                                                    | ELECTRICTY                                            | SEE DIA            | G INSTRUMEN                   | T 1930087                                                           | S.E.C.V                                                                                  |                          |
| REDSTON                                                                                                                                | NE ESTATE - STAGE 2                                   | <br>2 (46 LOT      | <br>S)                        |                                                                     | AREA                                                                                     | OF STAGE - 3.630ha       |
| <u>12</u>                                                                                                                              | • 414 La Tr                                           | obe Street         | SURVEYORS FILE REF            | 305913SV00                                                          | ORIGINAL SHEET<br>SIZE: A3                                                               | SHEET 1 OF 6             |
| SD                                                                                                                                     | PO Box 1                                              | 6084<br>e Vic 8007 | Licensed Surveyor:            | Mark Oswald Stansfield                                              |                                                                                          |                          |