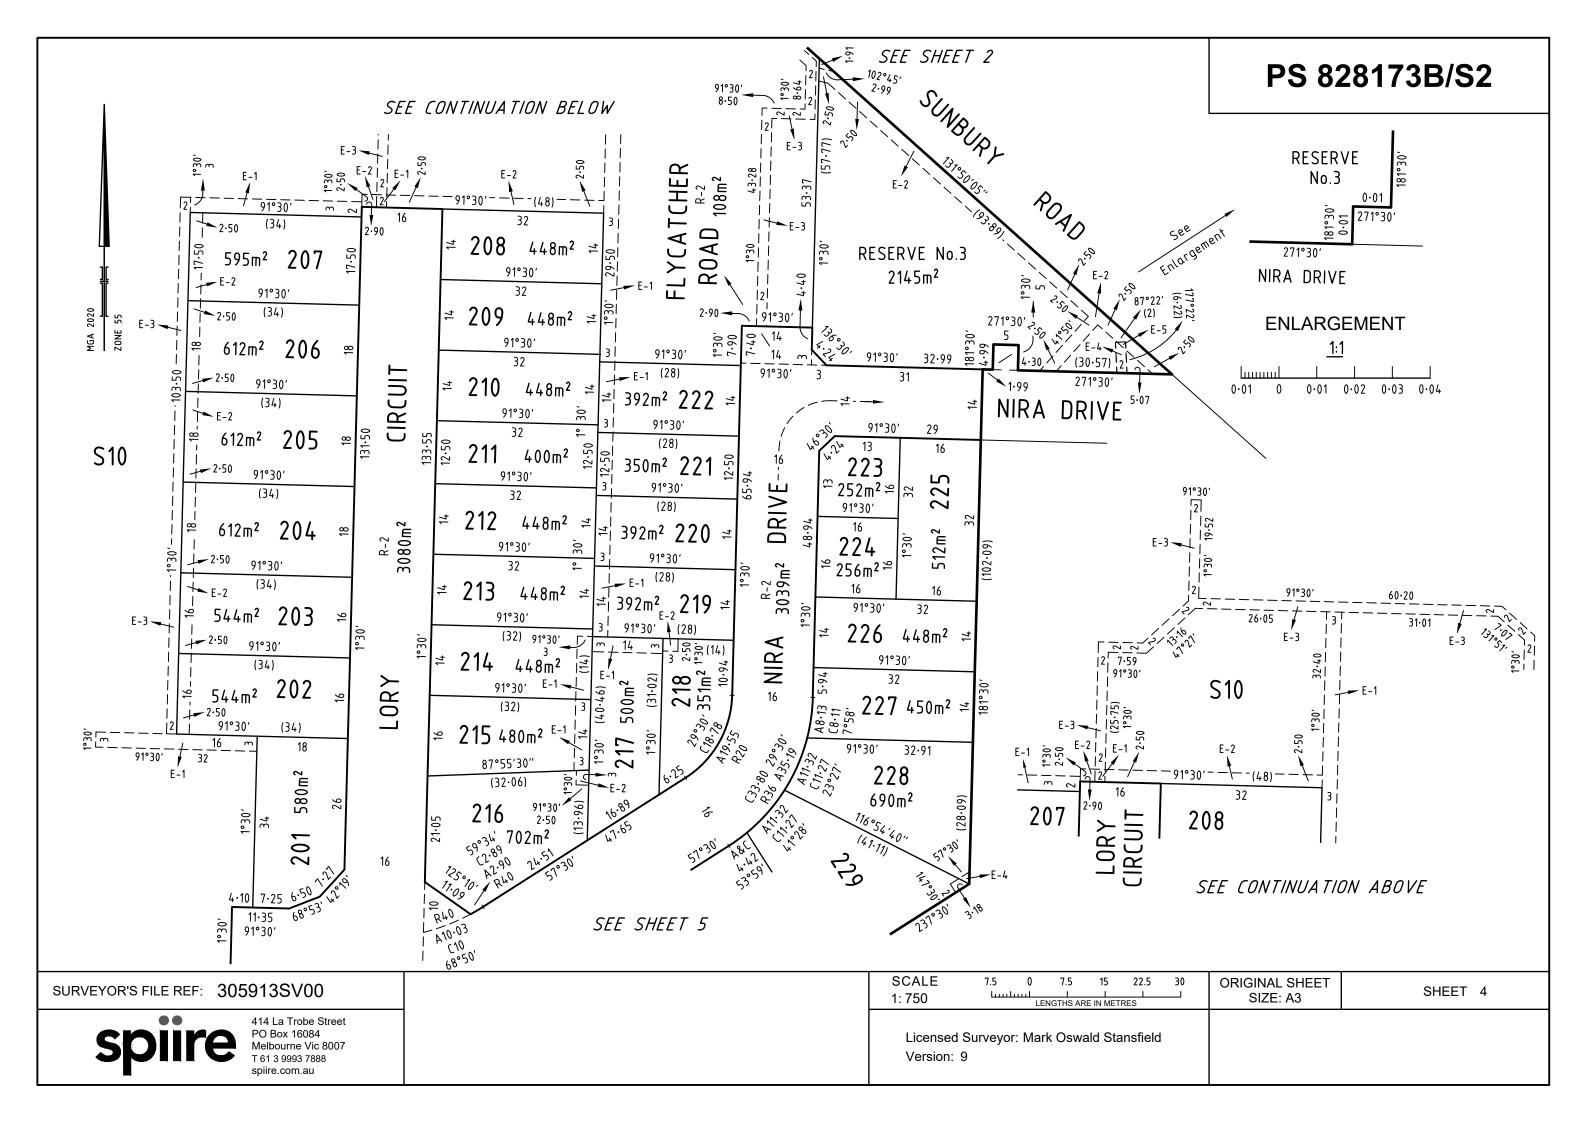

| PLAN OF SUBDIVISION                                                                                                                    |                                                       |                    |                               | EDITION 1                                                           | PS 828                                                                                   | 8173B/S2                 |
|----------------------------------------------------------------------------------------------------------------------------------------|-------------------------------------------------------|--------------------|-------------------------------|---------------------------------------------------------------------|------------------------------------------------------------------------------------------|--------------------------|
| LOCATIO                                                                                                                                | ON OF LAND                                            |                    |                               |                                                                     |                                                                                          |                          |
| PARISH: E                                                                                                                              | BULLA BULLA                                           |                    |                               |                                                                     |                                                                                          |                          |
| TOWNSHIP                                                                                                                               | <u>-</u>                                              |                    |                               |                                                                     |                                                                                          |                          |
| SECTION:                                                                                                                               | 25                                                    |                    |                               |                                                                     |                                                                                          |                          |
| CROWN AL                                                                                                                               | LOTMENT: 2 (PART)                                     |                    |                               |                                                                     |                                                                                          |                          |
| CROWN PC                                                                                                                               |                                                       |                    |                               |                                                                     |                                                                                          |                          |
| TITLE REFE                                                                                                                             | ERENCE: C/T VOL                                       | FOL                |                               |                                                                     |                                                                                          |                          |
| LAST PLAN                                                                                                                              | REFERENCE: PS 8281                                    | 73B, LOT S         | 4                             |                                                                     |                                                                                          |                          |
|                                                                                                                                        | DDRESS: 675 SUNBURY                                   |                    |                               |                                                                     |                                                                                          |                          |
|                                                                                                                                        | CO-ORDINATES: E: 302<br>htre of land in plan) N: 5830 |                    | ZONE: 55                      |                                                                     |                                                                                          |                          |
|                                                                                                                                        | ESTING OF ROADS A                                     |                    | ESERVES                       |                                                                     | NOTATIONS                                                                                |                          |
| IDENTIF                                                                                                                                |                                                       | UNCIL / BOD        |                               |                                                                     | nclosed within thick continu                                                             | ouslines                 |
| ROAD F                                                                                                                                 | R-2                                                   | HUME CITY (        | COUNCIL                       |                                                                     |                                                                                          |                          |
| RESERVE                                                                                                                                | RESERVE No.3 HUME CITY COUNCIL                        |                    |                               |                                                                     | (all inclusive) have been or                                                             | nitteu nom tins plan.    |
|                                                                                                                                        | NOTATIO                                               | ONS                |                               | -                                                                   |                                                                                          |                          |
| DEPTH LIMIT                                                                                                                            | ATION: DOES NOT APPLY                                 |                    |                               |                                                                     |                                                                                          |                          |
| SURVEY:<br>This plan is ba                                                                                                             | ased on survey                                        |                    |                               |                                                                     |                                                                                          |                          |
| STAGING:                                                                                                                               |                                                       |                    |                               | None of the easements and ri                                        | ghts mentioned in sub-section                                                            | (2) of Section 12 of the |
| This is a stage                                                                                                                        |                                                       |                    |                               | Subdivision Act 1988 are implied over any of the land in this plan. |                                                                                          |                          |
| Planning Permit No. P22160<br>This survey has been connected to permanent marks No(s). 18, 33, 35 & 36<br>In Proclaimed Survey Area No |                                                       |                    | For details of Owners Corpora | ition(s) including; Purpose, Res<br>on Search Report, Owners Co     | ORE OWNERS CORPORATION<br>sponsibility and Entitlement and<br>rporation Rules and Owners |                          |
|                                                                                                                                        |                                                       |                    | EASEMENT                      | L<br>NFORMATION                                                     |                                                                                          |                          |
| LEGEND: A                                                                                                                              | - Appurtenant Easement E -                            | Encumbering        |                               |                                                                     |                                                                                          |                          |
|                                                                                                                                        |                                                       |                    |                               |                                                                     |                                                                                          |                          |
| Easement<br>Reference                                                                                                                  | Purpose                                               | Width<br>(Metres   | ) Orig                        | in                                                                  | Land Benefited / In                                                                      | n Favour of              |
| E-1                                                                                                                                    | SEWERAGE                                              | SEE DIA            | G THIS F                      |                                                                     | WESTERN REGION WATE                                                                      | ER CORPORATION           |
| E-1                                                                                                                                    | DRAINAGE                                              | SEE DIA            | G THIS P                      | LAN                                                                 | HUME CITY COUNCIL                                                                        |                          |
| E-2                                                                                                                                    | SEWERAGE                                              | SEE DIA            | G THIS P                      | LAN                                                                 | WESTERN REGION WATER CORPORATION                                                         |                          |
| E-3                                                                                                                                    | DRAINAGE                                              | SEE DIA            |                               |                                                                     | HUME CITY CO                                                                             |                          |
| E-4                                                                                                                                    | DRAINAGE                                              | SEE DIA            |                               |                                                                     | HUME CITY COUNCIL                                                                        |                          |
| E-5                                                                                                                                    | DRAINAGE                                              | SEE DIA            |                               |                                                                     | HUME CITY CC                                                                             |                          |
| E-5                                                                                                                                    | SEWERAGE                                              | SEE DIA            |                               |                                                                     | WESTERN REGION WATE                                                                      |                          |
| E-6                                                                                                                                    | SEWERAGE<br>TRANSMISSION OF                           | SEE DIA            |                               |                                                                     |                                                                                          |                          |
| E-7                                                                                                                                    | ELECTRICTY                                            | SEE DIA            | G INSTRUMEN                   | T 1930087                                                           | S.E.C.V                                                                                  |                          |
| REDSTON                                                                                                                                | NE ESTATE - STAGE 2                                   | <br>2 (46 LOT      | <br>S)                        |                                                                     | AREA                                                                                     | OF STAGE - 3.630ha       |
| <u>12</u>                                                                                                                              | • 414 La Tr                                           | obe Street         | SURVEYORS FILE REF            | 305913SV00                                                          | ORIGINAL SHEET<br>SIZE: A3                                                               | SHEET 1 OF 6             |
| SD                                                                                                                                     | PO Box 1                                              | 6084<br>e Vic 8007 | Licensed Surveyor:            | Mark Oswald Stansfield                                              |                                                                                          |                          |