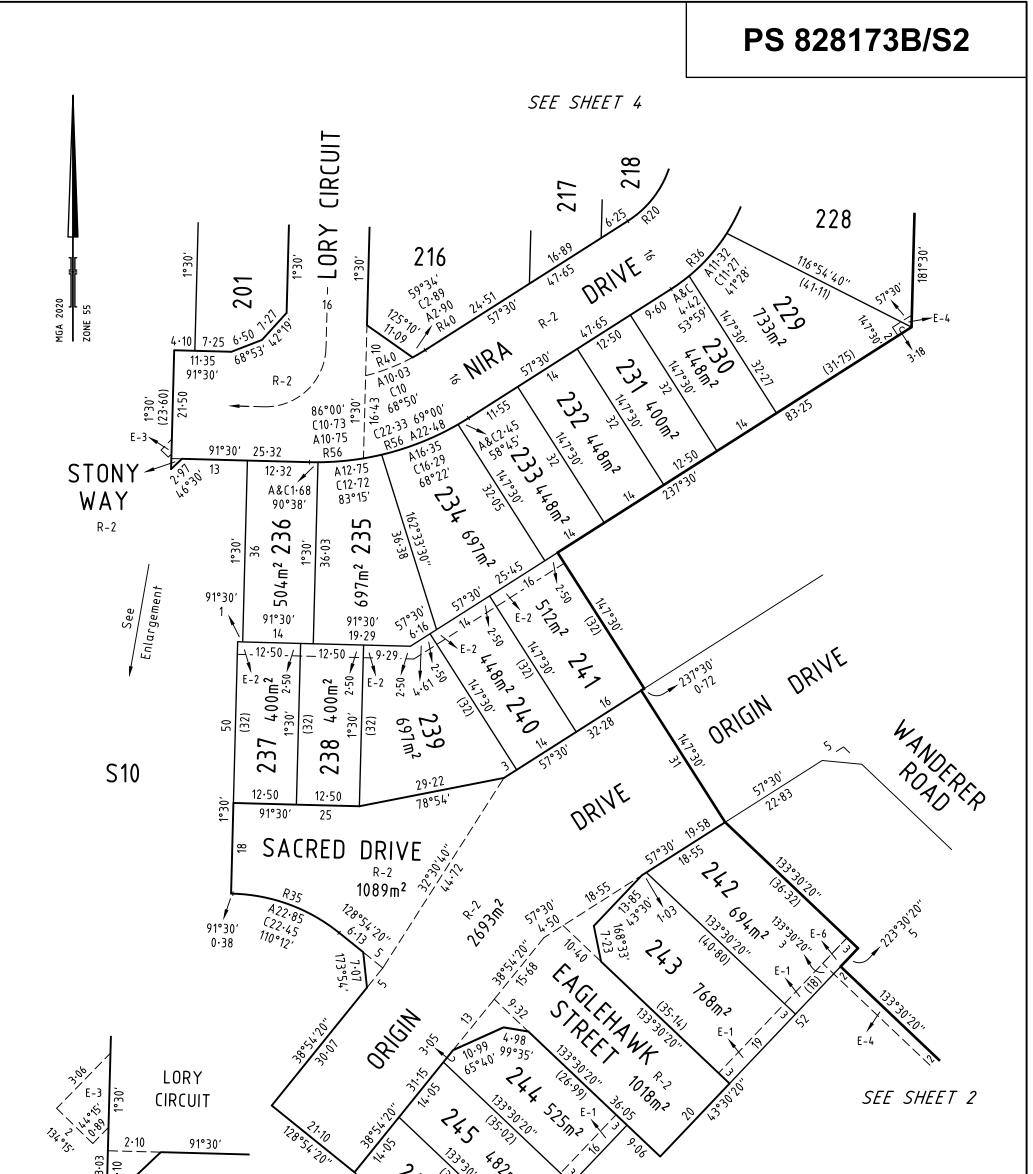

| PLAN OF SUBDIVISION                                                                                                                    |                                                       |                    |                               | EDITION 1                                                           | PS 828                                                                                   | 8173B/S2                 |
|----------------------------------------------------------------------------------------------------------------------------------------|-------------------------------------------------------|--------------------|-------------------------------|---------------------------------------------------------------------|------------------------------------------------------------------------------------------|--------------------------|
| LOCATIO                                                                                                                                | ON OF LAND                                            |                    |                               |                                                                     |                                                                                          |                          |
| PARISH: E                                                                                                                              | BULLA BULLA                                           |                    |                               |                                                                     |                                                                                          |                          |
| TOWNSHIP                                                                                                                               | <u>-</u>                                              |                    |                               |                                                                     |                                                                                          |                          |
| SECTION:                                                                                                                               | 25                                                    |                    |                               |                                                                     |                                                                                          |                          |
| CROWN AL                                                                                                                               | LOTMENT: 2 (PART)                                     |                    |                               |                                                                     |                                                                                          |                          |
| CROWN PC                                                                                                                               |                                                       |                    |                               |                                                                     |                                                                                          |                          |
| TITLE REFE                                                                                                                             | ERENCE: C/T VOL                                       | FOL                |                               |                                                                     |                                                                                          |                          |
| LAST PLAN                                                                                                                              | REFERENCE: PS 8281                                    | 73B, LOT S         | 4                             |                                                                     |                                                                                          |                          |
|                                                                                                                                        | DDRESS: 675 SUNBURY                                   |                    |                               |                                                                     |                                                                                          |                          |
|                                                                                                                                        | CO-ORDINATES: E: 302<br>htre of land in plan) N: 5830 |                    | ZONE: 55                      |                                                                     |                                                                                          |                          |
|                                                                                                                                        | ESTING OF ROADS A                                     |                    | ESERVES                       |                                                                     | NOTATIONS                                                                                |                          |
| IDENTIF                                                                                                                                |                                                       | UNCIL / BOD        |                               |                                                                     | nclosed within thick continu                                                             | ouslines                 |
| ROAD F                                                                                                                                 | R-2                                                   | HUME CITY (        | COUNCIL                       |                                                                     |                                                                                          |                          |
| RESERVE                                                                                                                                | RESERVE No.3 HUME CITY COUNCIL                        |                    |                               |                                                                     | (all inclusive) have been or                                                             | nitteu nom tins plan.    |
|                                                                                                                                        | NOTATIO                                               | ONS                |                               | -                                                                   |                                                                                          |                          |
| DEPTH LIMIT                                                                                                                            | ATION: DOES NOT APPLY                                 |                    |                               |                                                                     |                                                                                          |                          |
| SURVEY:<br>This plan is ba                                                                                                             | ased on survey                                        |                    |                               |                                                                     |                                                                                          |                          |
| STAGING:                                                                                                                               |                                                       |                    |                               | None of the easements and ri                                        | ghts mentioned in sub-section                                                            | (2) of Section 12 of the |
| This is a stage                                                                                                                        |                                                       |                    |                               | Subdivision Act 1988 are implied over any of the land in this plan. |                                                                                          |                          |
| Planning Permit No. P22160<br>This survey has been connected to permanent marks No(s). 18, 33, 35 & 36<br>In Proclaimed Survey Area No |                                                       |                    | For details of Owners Corpora | ition(s) including; Purpose, Res<br>on Search Report, Owners Co     | ORE OWNERS CORPORATION<br>sponsibility and Entitlement and<br>rporation Rules and Owners |                          |
|                                                                                                                                        |                                                       |                    | EASEMENT                      | L<br>NFORMATION                                                     |                                                                                          |                          |
| LEGEND: A                                                                                                                              | - Appurtenant Easement E -                            | Encumbering        |                               |                                                                     |                                                                                          |                          |
|                                                                                                                                        |                                                       |                    |                               |                                                                     |                                                                                          |                          |
| Easement<br>Reference                                                                                                                  | Purpose                                               | Width<br>(Metres   | ) Orig                        | in                                                                  | Land Benefited / In                                                                      | n Favour of              |
| E-1                                                                                                                                    | SEWERAGE                                              | SEE DIA            | G THIS F                      |                                                                     | WESTERN REGION WATE                                                                      | ER CORPORATION           |
| E-1                                                                                                                                    | DRAINAGE                                              | SEE DIA            | G THIS P                      | LAN                                                                 | HUME CITY COUNCIL                                                                        |                          |
| E-2                                                                                                                                    | SEWERAGE                                              | SEE DIA            | G THIS P                      | LAN                                                                 | WESTERN REGION WATER CORPORATION                                                         |                          |
| E-3                                                                                                                                    | DRAINAGE                                              | SEE DIA            |                               |                                                                     | HUME CITY CO                                                                             |                          |
| E-4                                                                                                                                    | DRAINAGE                                              | SEE DIA            |                               |                                                                     | HUME CITY COUNCIL                                                                        |                          |
| E-5                                                                                                                                    | DRAINAGE                                              | SEE DIA            |                               |                                                                     | HUME CITY CC                                                                             |                          |
| E-5                                                                                                                                    | SEWERAGE                                              | SEE DIA            |                               |                                                                     | WESTERN REGION WATE                                                                      |                          |
| E-6                                                                                                                                    | SEWERAGE<br>TRANSMISSION OF                           | SEE DIA            |                               |                                                                     |                                                                                          |                          |
| E-7                                                                                                                                    | ELECTRICTY                                            | SEE DIA            | G INSTRUMEN                   | T 1930087                                                           | S.E.C.V                                                                                  |                          |
| REDSTON                                                                                                                                | NE ESTATE - STAGE 2                                   | <br>2 (46 LOT      | <br>S)                        |                                                                     | AREA                                                                                     | OF STAGE - 3.630ha       |
| <u>12</u>                                                                                                                              | • 414 La Tr                                           | obe Street         | SURVEYORS FILE REF            | 305913SV00                                                          | ORIGINAL SHEET<br>SIZE: A3                                                               | SHEET 1 OF 6             |
| SD                                                                                                                                     | PO Box 1                                              | 6084<br>e Vic 8007 | Licensed Surveyor:            | Mark Oswald Stansfield                                              |                                                                                          |                          |