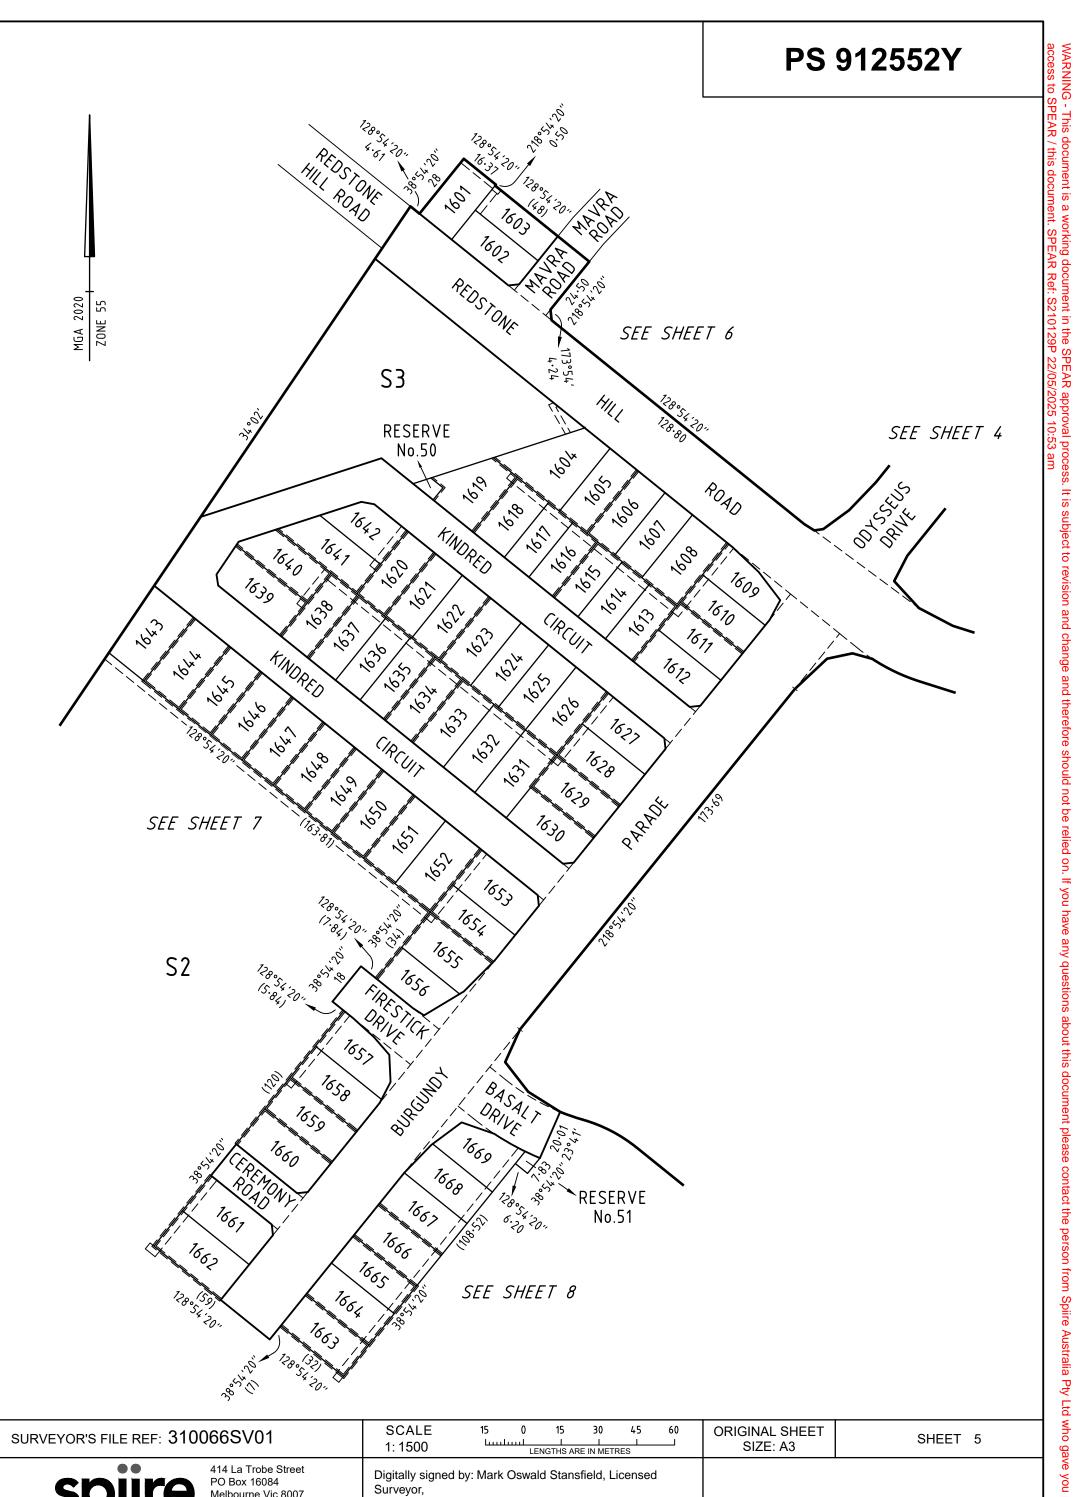

| $\begin{array}{c ccccccccccccccccccccccccccccccccccc$                                                  |                                                                                                                                                                                 |                            |         |  |
|--------------------------------------------------------------------------------------------------------|---------------------------------------------------------------------------------------------------------------------------------------------------------------------------------|----------------------------|---------|--|
| SURVEYOR'S FILE REF: 310066SV01                                                                        | SCALE      15      0      15      30      45      60        1: 1500      LENGTHS ARE IN METRES      LENGTHS ARE IN METRES      LENGTHS ARE IN METRES      LENGTHS ARE IN METRES | ORIGINAL SHEET<br>SIZE: A3 | SHEET 5 |  |
| Spoince 414 La Trobe Street<br>PO Box 16084<br>Melbourne Vic 8007<br>T 61 3 9993 7888<br>spiire.com.au | Digitally signed by: Mark Oswald Stansfield, Licensed<br>Surveyor,<br>Surveyor's Plan Version (7),<br>13/05/2025, SPEAR Ref: S210129P                                           |                            |         |  |