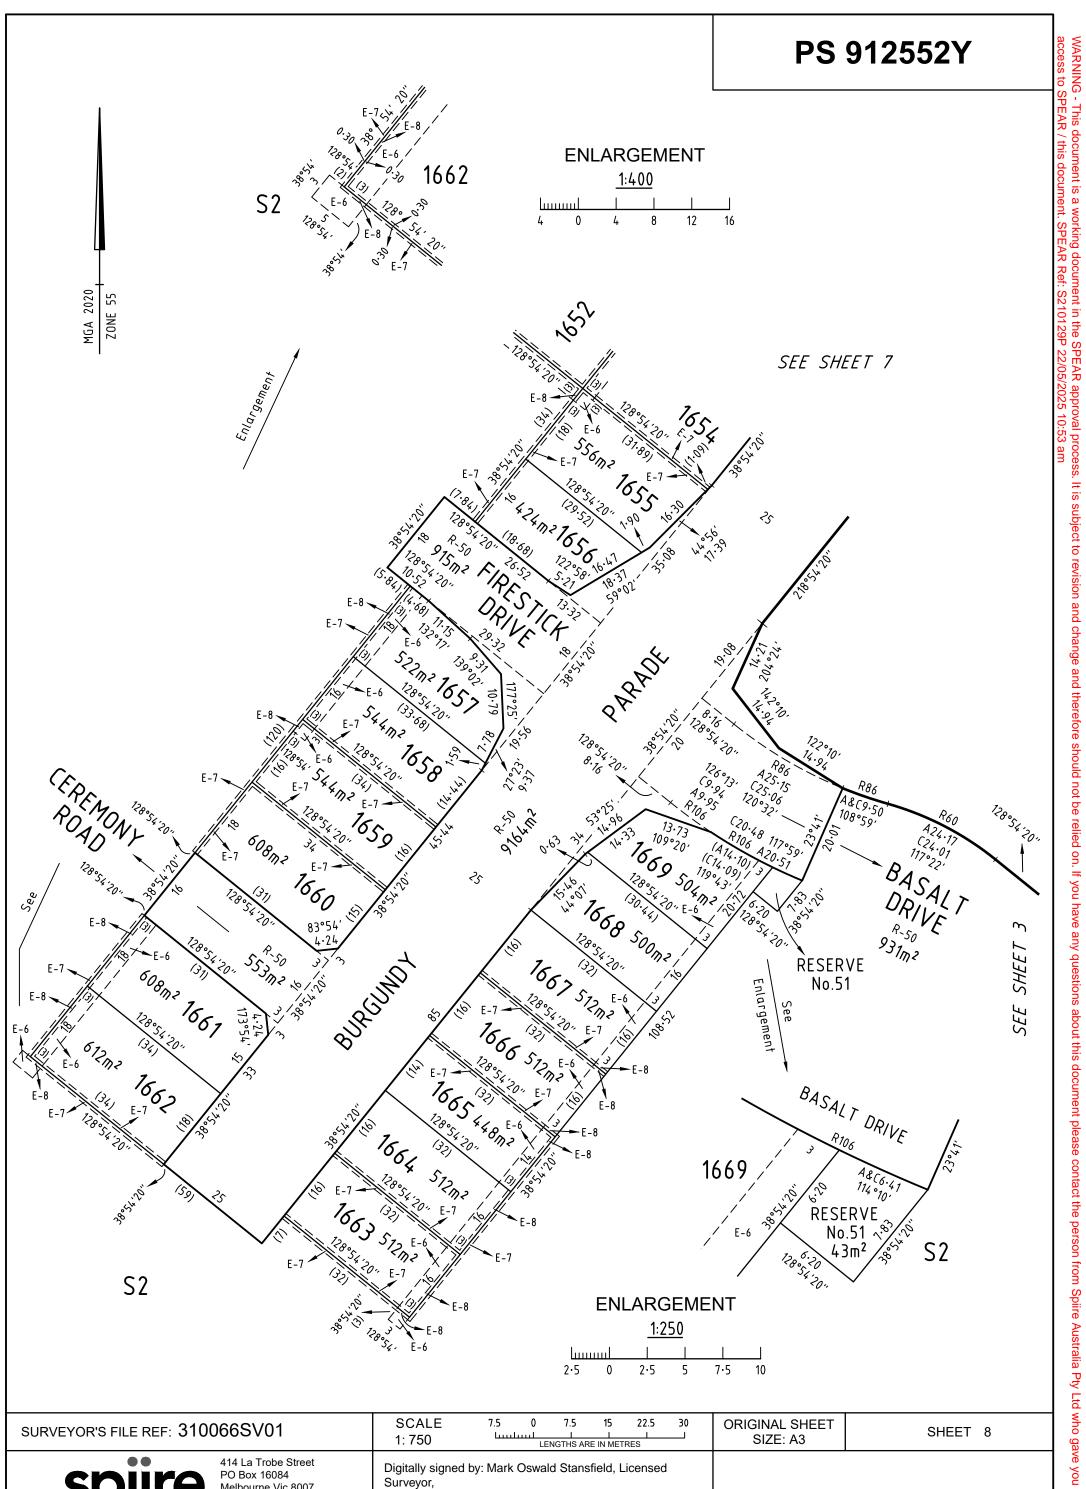

| S2                                                                                                   | 10°5, 20, 5, 20, 5, 1 (10, 10, 10, 10, 10, 10, 10, 10, 10, 10,                                                                        | <sup>1</sup> E-6 <sup>20</sup> No<br><sup>128</sup> <sup>6.20</sup><br><sup>54.20,</sup> | Ag(6.41<br>114°10'<br>ERVE<br>0.51 ~ <sup>\$3</sup> · <sup>\$5</sup><br>3m <sup>2</sup> ~ <sup>\$5</sup> S2 |
|------------------------------------------------------------------------------------------------------|---------------------------------------------------------------------------------------------------------------------------------------|------------------------------------------------------------------------------------------|-------------------------------------------------------------------------------------------------------------|
| SURVEYOR'S FILE REF: 310066SV01                                                                      | SCALE      7.5      0      7.5      15      22.5      30        1: 750      LENGTHS ARE IN METRES                                     | ORIGINAL SHEET<br>SIZE: A3                                                               | SHEET 8                                                                                                     |
| Spire 414 La Trobe Street<br>PO Box 16084<br>Melbourne Vic 8007<br>T 61 3 9993 7888<br>spiire.com.au | Digitally signed by: Mark Oswald Stansfield, Licensed<br>Surveyor,<br>Surveyor's Plan Version (7),<br>13/05/2025, SPEAR Ref: S210129P |                                                                                          |                                                                                                             |