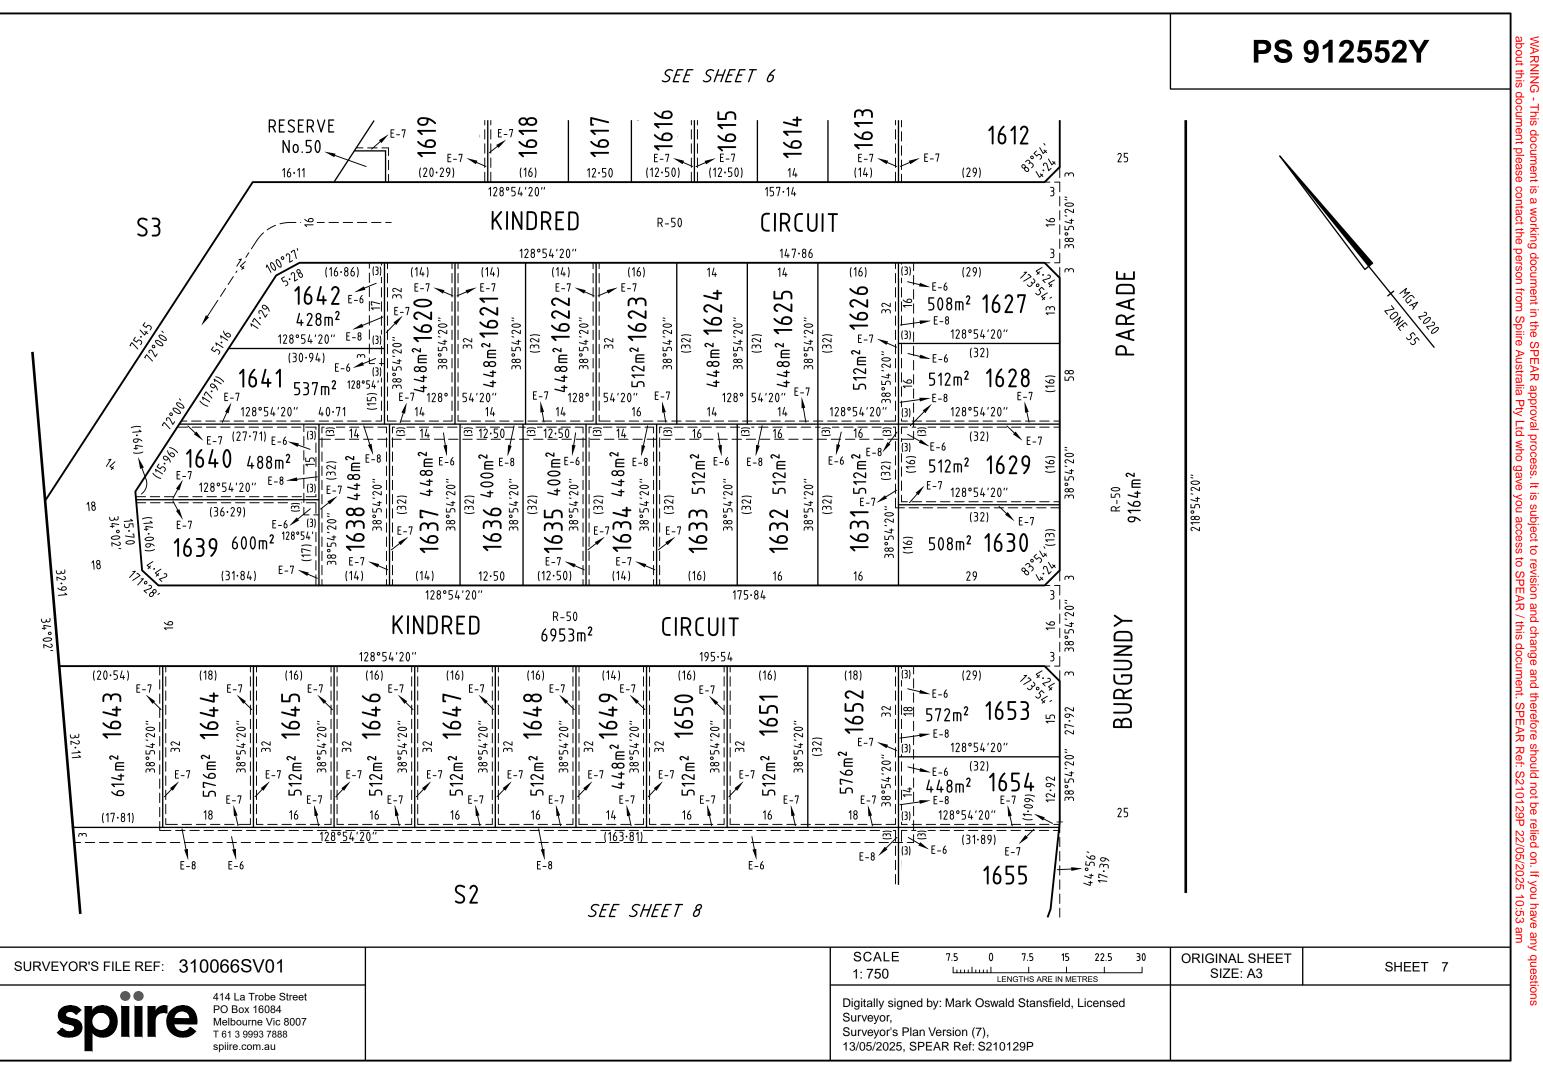

---------------------------------------------------------------------------------------------------|----------------------------|---------|--|
| SURVEYOR'S FILE REF: 310066SV01                                                                        | SCALE      15      0      15      30      45      60        1: 1500      LENGTHS ARE IN METRES      LENGTHS ARE IN METRES      LENGTHS ARE IN METRES      LENGTHS ARE IN METRES | ORIGINAL SHEET<br>SIZE: A3 | SHEET 5 |  |
| Spoince 414 La Trobe Street<br>PO Box 16084<br>Melbourne Vic 8007<br>T 61 3 9993 7888<br>spiire.com.au | Digitally signed by: Mark Oswald Stansfield, Licensed<br>Surveyor,<br>Surveyor's Plan Version (7),<br>13/05/2025, SPEAR Ref: S210129P                                           |                            |         |  |







| S2                                                                                                   | 10°5, 20, 5, 20, 5, 1 (10, 10, 10, 10, 10, 10, 10, 10, 10, 10,                                                                        | <sup>1</sup> E-6 <sup>20</sup> No<br><sup>128</sup> <sup>6.20</sup><br><sup>54.20,</sup> | Ag(6.41<br>114°10'<br>ERVE<br>0.51 ~ <sup>\$3</sup> · <sup>\$5</sup><br>3m <sup>2</sup> ~ <sup>\$5</sup> S2 |
|------------------------------------------------------------------------------------------------------|---------------------------------------------------------------------------------------------------------------------------------------|------------------------------------------------------------------------------------------|-----------------------