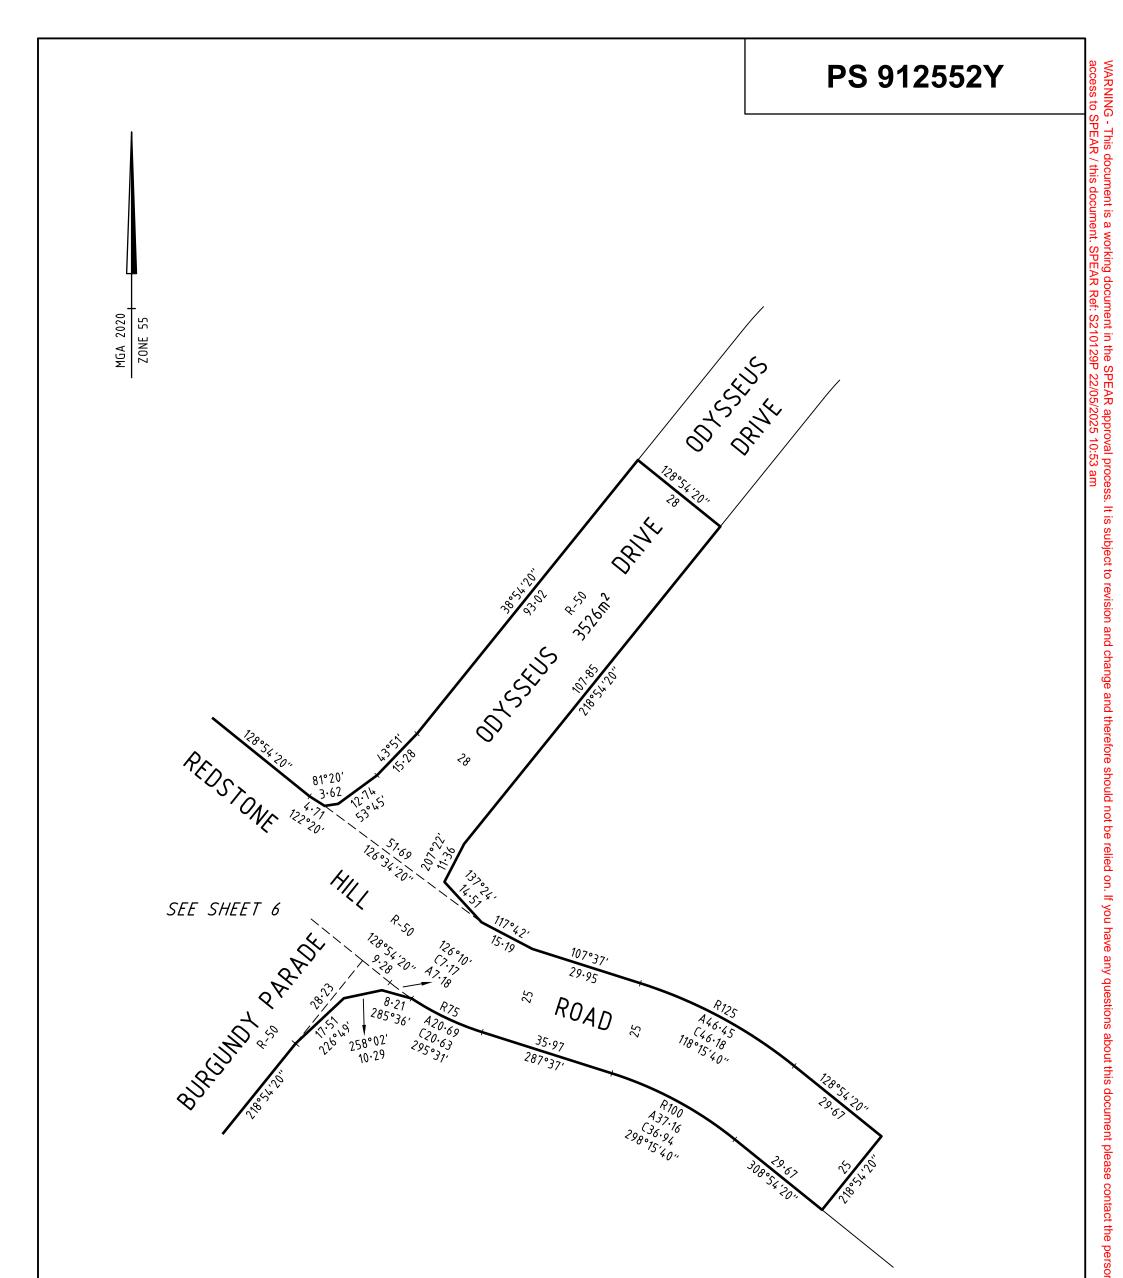

| n from Spiire Australia Pty Ltd who gave you |
|----------------------------------------------|
| who ga                                       |
| ive you                                      |

| SURVEYOR'S FILE REF: 310066SV01                                                                        | SCALE      10      0      10      20      30      40        1: 1000      Lengths are in metres      Lengths are in metres      Lengths are in metres      Lengths are in metres | ORIGINAL SHEET<br>SIZE: A3 SHEET 4 |
|--------------------------------------------------------------------------------------------------------|---------------------------------------------------------------------------------------------------------------------------------------------------------------------------------|------------------------------------|
| Spointe 414 La Trobe Street<br>PO Box 16084<br>Melbourne Vic 8007<br>T 61 3 9993 7888<br>spiire.com.au | Digitally signed by: Mark Oswald Stansfield, Licensed<br>Surveyor,<br>Surveyor's Plan Version (7),<br>13/05/2025, SPEAR Ref: S210129P                                           |                                    |