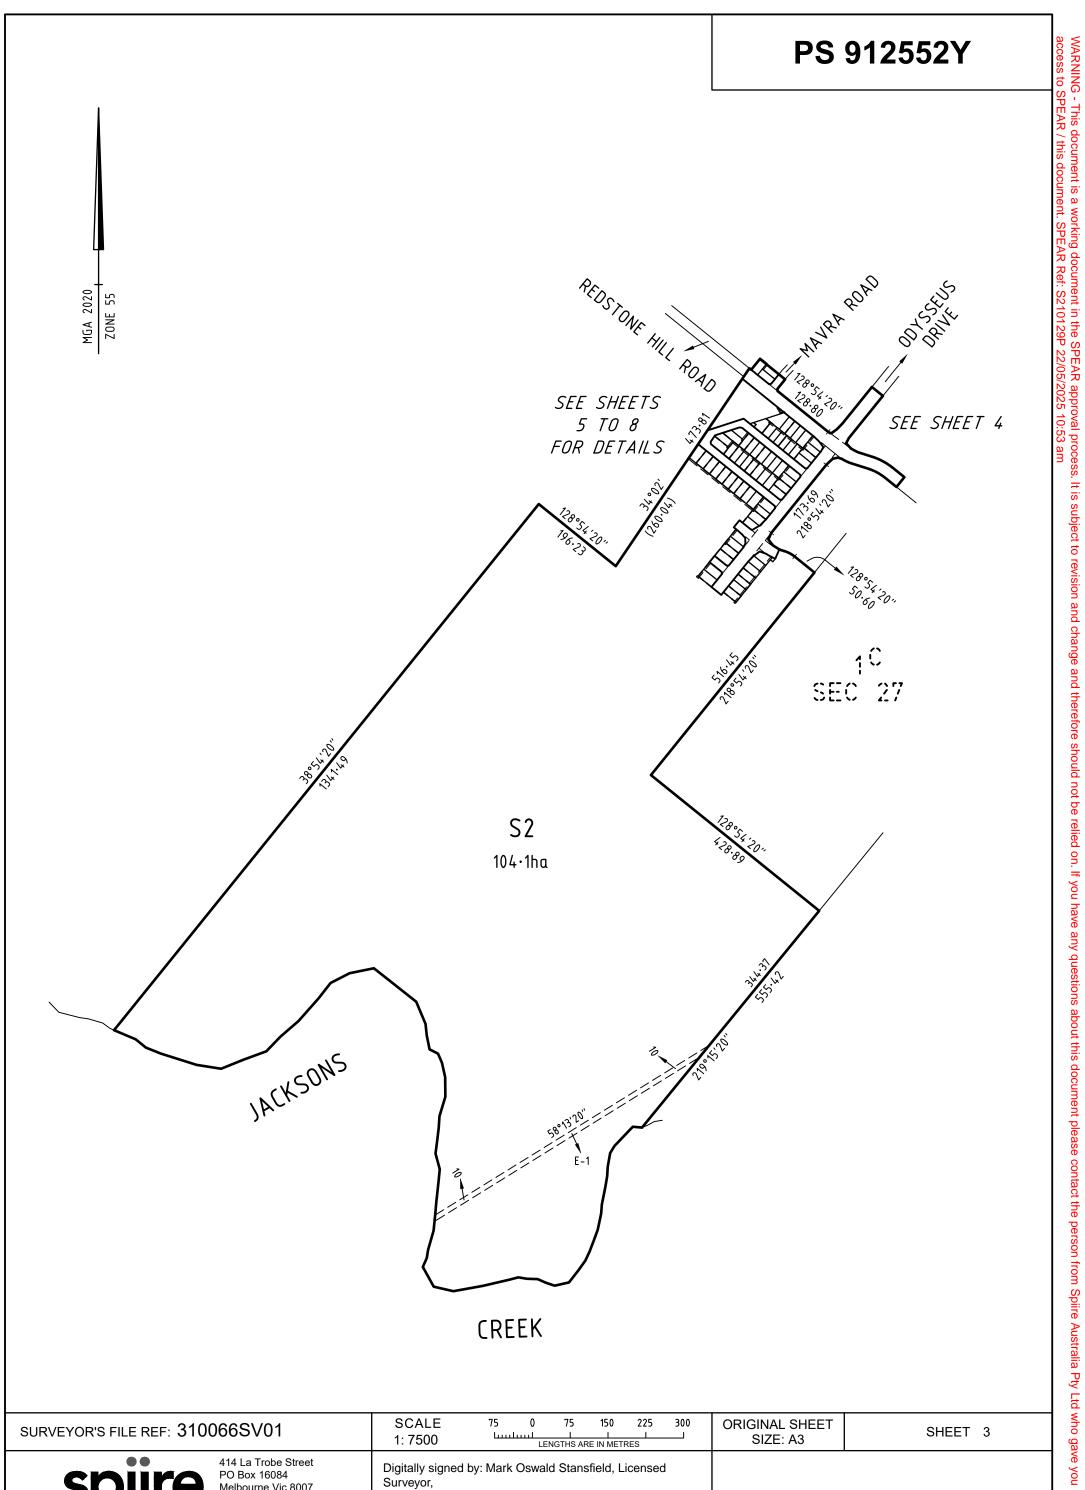

| LKEEN |
|-------|
|-------|

| SURVEYOR'S FILE REF: 310066SV01                                                                              | SCALE      75      0      75      150      225      300        1: 7500      Lengths are in metres                                     | ORIGINAL SHEET SHEET 3 |
|--------------------------------------------------------------------------------------------------------------|---------------------------------------------------------------------------------------------------------------------------------------|------------------------|
| <b>Spoire</b> 414 La Trobe Street<br>PO Box 16084<br>Melbourne Vic 8007<br>T 61 3 9993 7888<br>spiire.com.au | Digitally signed by: Mark Oswald Stansfield, Licensed<br>Surveyor,<br>Surveyor's Plan Version (7),<br>13/05/2025, SPEAR Ref: S210129P |                        |