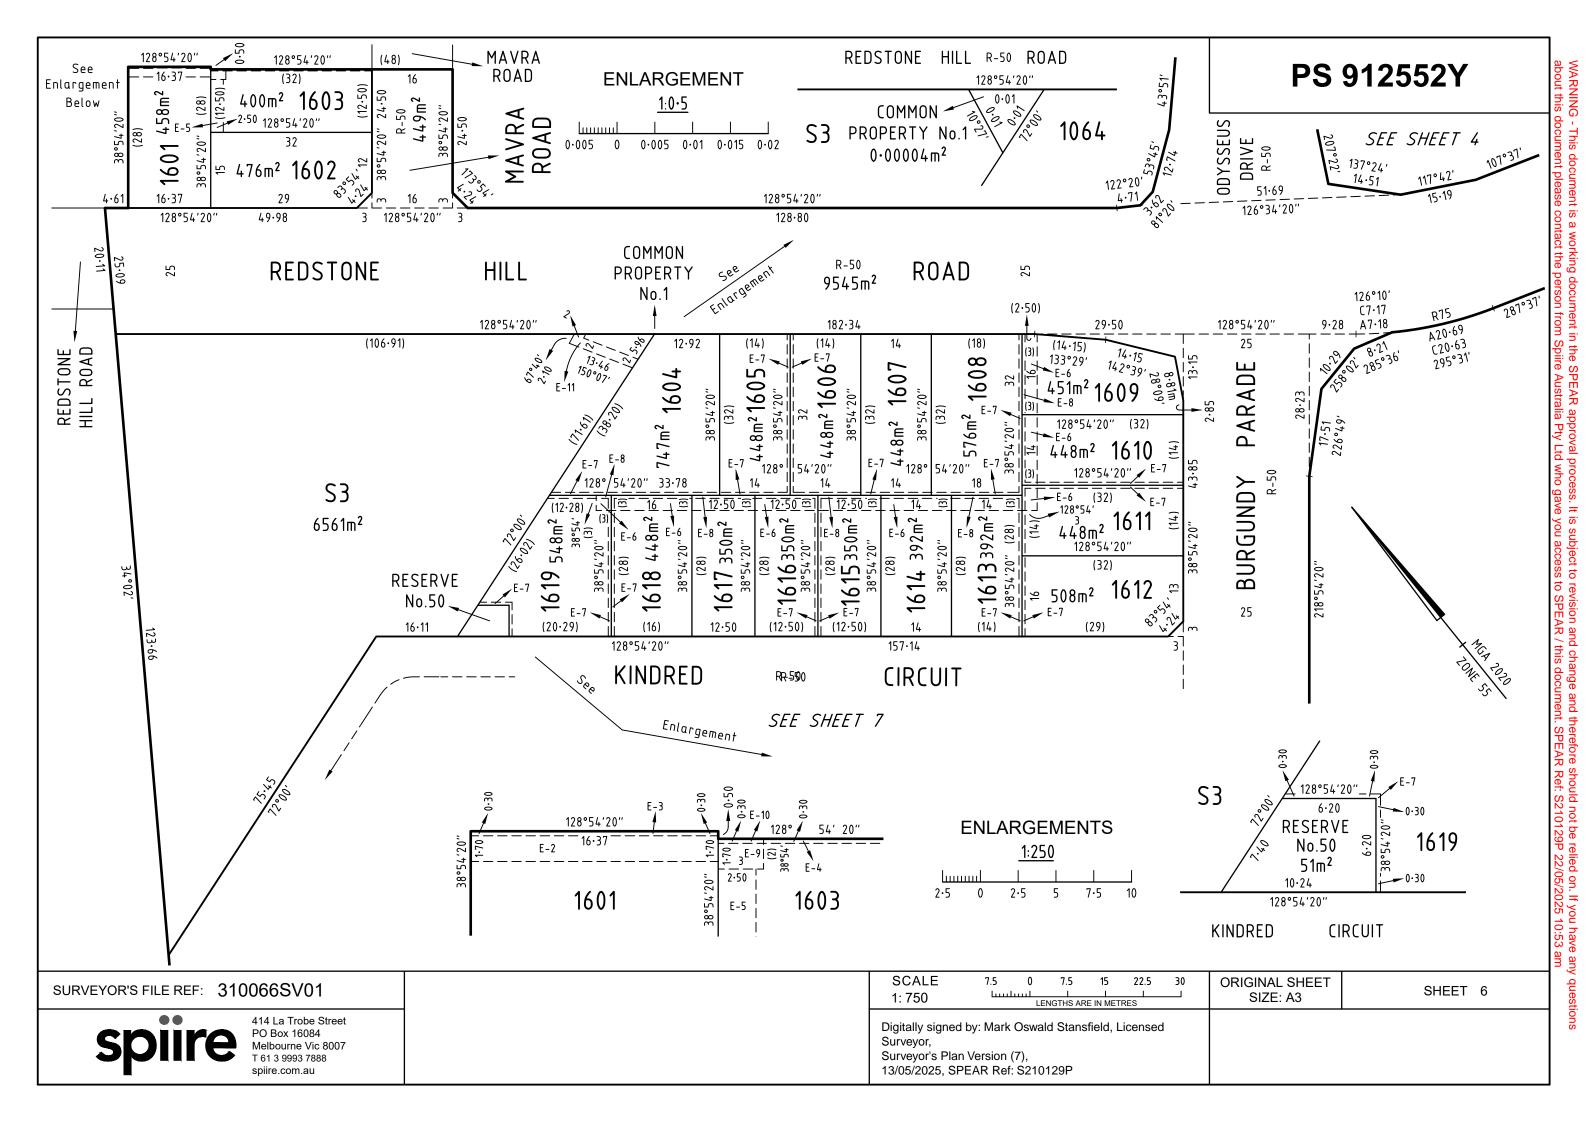

| EGEND: A              | A - Appurtenant Easement E - I                                           | Encumbering Ease  | ment R - Encumbering Easement (Road)         |                                   |
|-----------------------|--------------------------------------------------------------------------|-------------------|----------------------------------------------|-----------------------------------|
| Easement<br>Reference | Purpose                                                                  | Width<br>(Metres) | Origin                                       | Land Benefited / In Favour of     |
| E-1                   | POWERLINE                                                                | 10                | SECTION 103B S.E.C. ACT 1958<br>(LP 145244B) | S.E.C.V.                          |
| E-2                   | DRAINAGE                                                                 | SEE DIAG          | PS 828173B/S12                               | HUME CITY COUNCIL                 |
| E-3                   | SUPPORT<br>(STRUCTURAL SUPPORT<br>RIGHTS FOR RETAINING<br>WALL PURPOSES) | 0.30              | PS 828173B/S12                               | THE RELEVANT ABUTTING LOT         |
| E-3                   | DRAINAGE                                                                 | SEE DIAG          | PS 828173B/S12                               | HUME CITY COUNCIL                 |
| E-4                   | SUPPORT<br>(STRUCTURAL SUPPORT<br>RIGHTS FOR RETAINING<br>WALL PURPOSES) | 0.30              | PS 828173B/S12                               | THE RELEVANT ABUTTING LOT         |
| E-5                   | SEWERAGE                                                                 | SEE DIAG          | THIS PLAN                                    | GREATER WESTERN WATER CORPORATION |
| E-6                   | DRAINAGE                                                                 | SEE DIAG          | THIS PLAN                                    | HUME CITY COUNCIL                 |
| E-6                   | SEWERAGE                                                                 | SEE DIAG          | THIS PLAN                                    | GREATER WESTERN WATER CORPORATION |
| E-7                   | SUPPORT<br>(STRUCTURAL SUPPORT<br>RIGHTS FOR RETAINING<br>WALL PURPOSES) | 0.30              | THIS PLAN                                    | THE RELEVANT ABUTTING LOT         |
| E-8                   | DRAINAGE                                                                 | SEE DIAG          | THIS PLAN                                    | HUME CITY COUNCIL                 |
| E-8                   | SEWERAGE                                                                 | SEE DIAG          | THIS PLAN                                    | GREATER WESTERN WATER CORPORATION |
| E-8                   | SUPPORT<br>(STRUCTURAL SUPPORT<br>RIGHTS FOR RETAINING<br>WALL PURPOSES) | 0.30              | THIS PLAN                                    | THE RELEVANT ABUTTING LOT         |
| E-9                   | SEWERAGE                                                                 | SEE DIAG          | PS 828173B/S12                               | GREATER WESTERN WATER CORPORATION |
| E-9                   | DRAINAGE                                                                 | SEE DIAG          | PS 828173B/S12                               | HUME CITY COUNCIL                 |
| E-10                  | SEWERAGE                                                                 | SEE DIAG          | PS 828173B/S12                               | GREATER WESTERN WATER CORPORATION |
| E-10                  | SUPPORT<br>(STRUCTURAL SUPPORT<br>RIGHTS FOR RETAINING<br>WALL PURPOSES) | 0.30              | PS 828173B/S12                               | THE RELEVANT ABUTTING LOT         |
| E-10                  | DRAINAGE                                                                 | SEE DIAG          | PS 828173B/S12                               | HUME CITY COUNCIL                 |
| E-11                  | DRAINAGE                                                                 | SEE DIAG          | THIS PLAN                                    | HUME CITY COUNCIL                 |
|                       |                                                                          |                   |                                              |                                   |