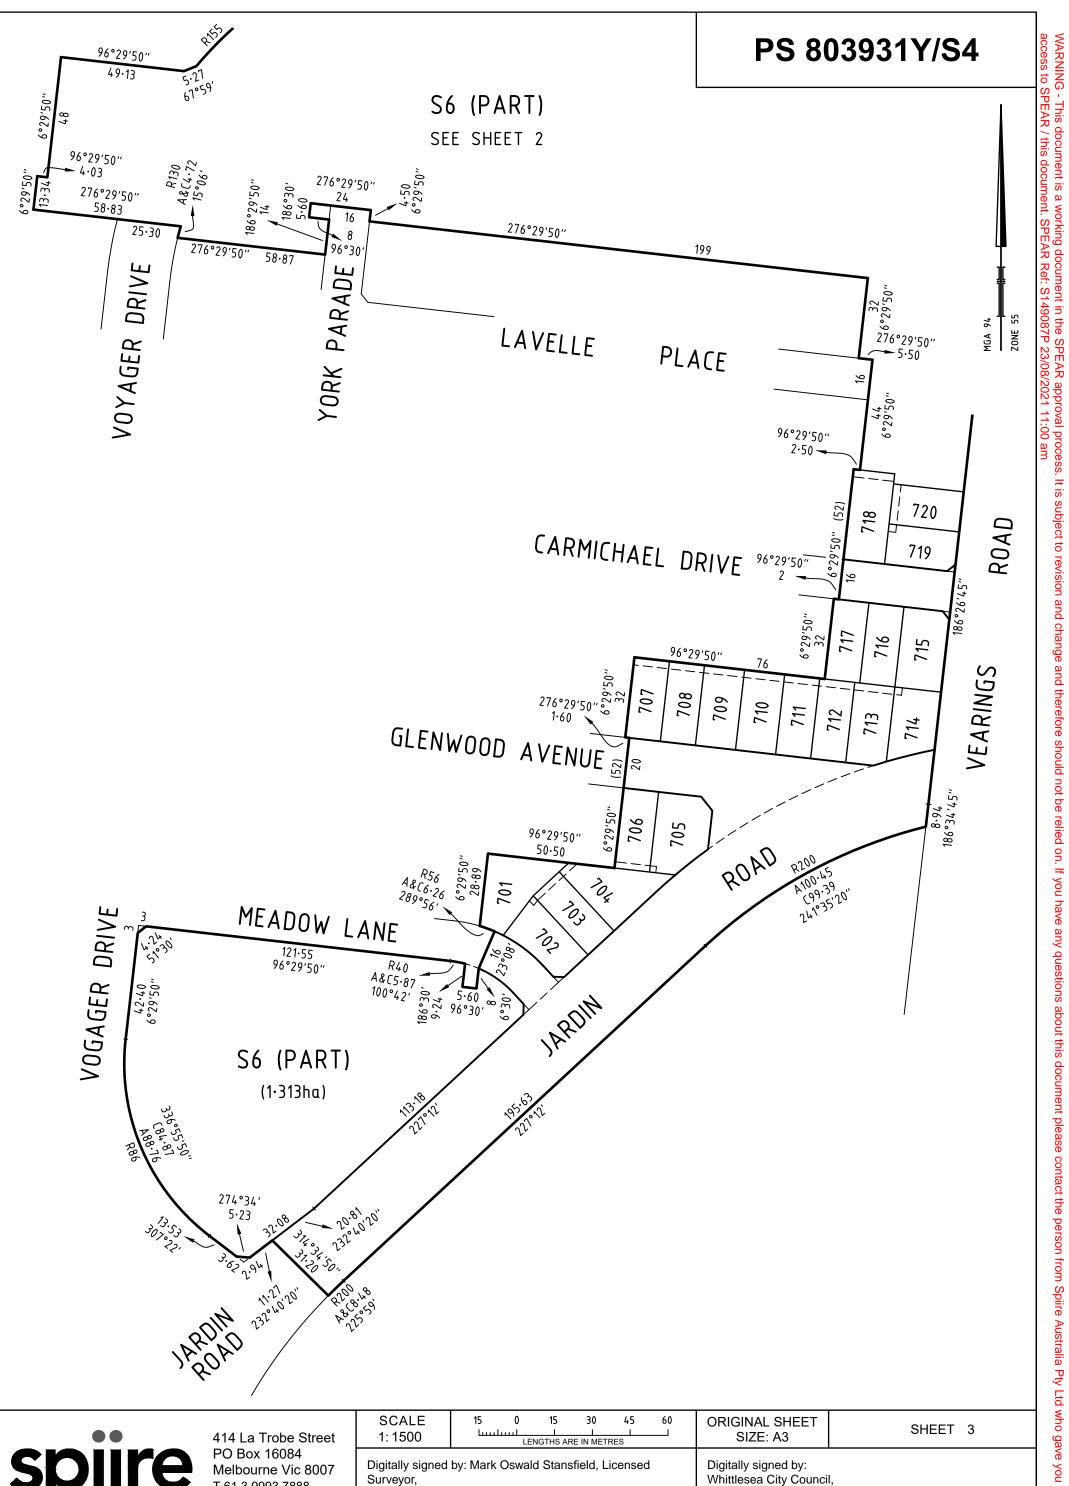

| ••     | 414 La Trobe Street                                                     | SCALE<br>1: 1500             | 15 0 15 30 45 60<br>LILLI L L L L L L<br>LENGTHS ARE IN METRES            | ORIGINAL SHEET<br>SIZE: A3                                                            | SHEET 3 |
|--------|-------------------------------------------------------------------------|------------------------------|---------------------------------------------------------------------------|---------------------------------------------------------------------------------------|---------|
| spiire | PO Box 16084<br>Melbourne Vic 8007<br>T 61 3 9993 7888<br>spiire.com.au | Surveyor,<br>Surveyor's Plan | by: Mark Oswald Stansfield, Licensed<br>Version (4),<br>EAR Ref: S149087P | Digitally signed by:<br>Whittlesea City Council<br>16/02/2021,<br>SPEAR Ref: S149087F |         |