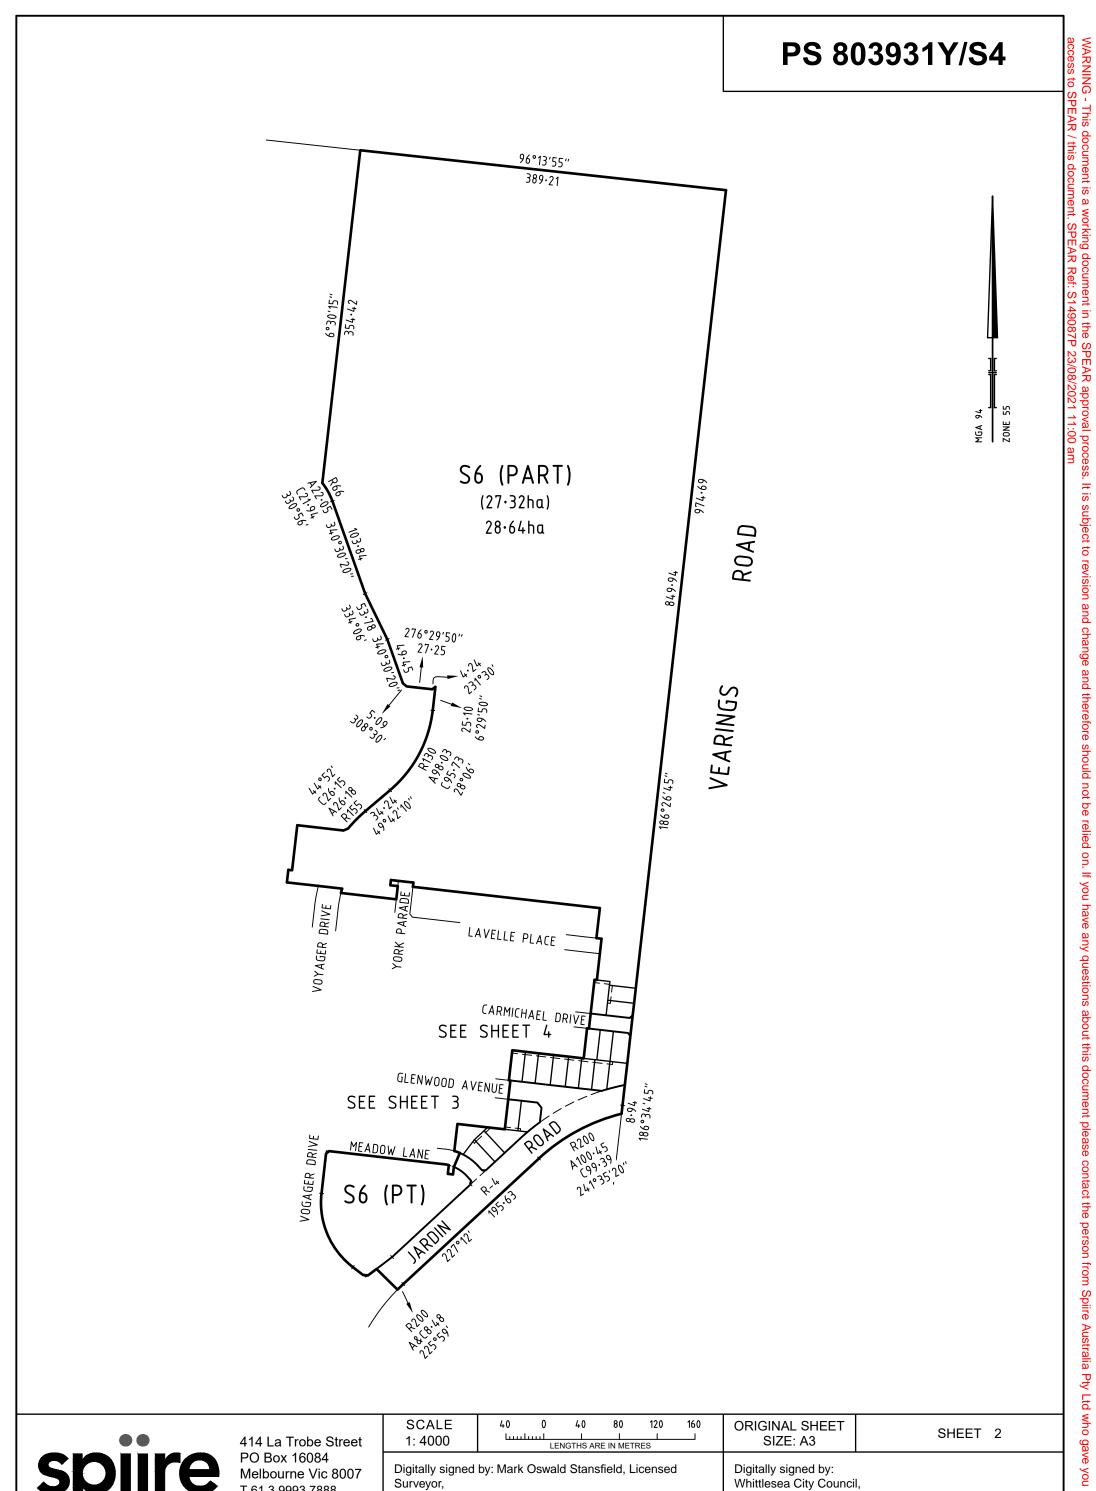

| Ē      |    |
|--------|----|
| 9      | 1  |
| A      | T  |
| 5      | н  |
| 0      | L  |
| $\geq$ | ۰. |

| 4 La Trobe Street 1: 4000 | 40 0 40 80 120 160                                                                     | ORIGINAL SHEET<br>SIZE: A3                                                           | SHEET 2 |
|---------------------------|----------------------------------------------------------------------------------------|--------------------------------------------------------------------------------------|---------|
| Surveyor,<br>Surveyor's   | ned by: Mark Oswald Stansfield, Licensed<br>Plan Version (4),<br>, SPEAR Ref: S149087P | Digitally signed by:<br>Whittlesea City Counci<br>16/02/2021,<br>SPEAR Ref: S149087F |         |