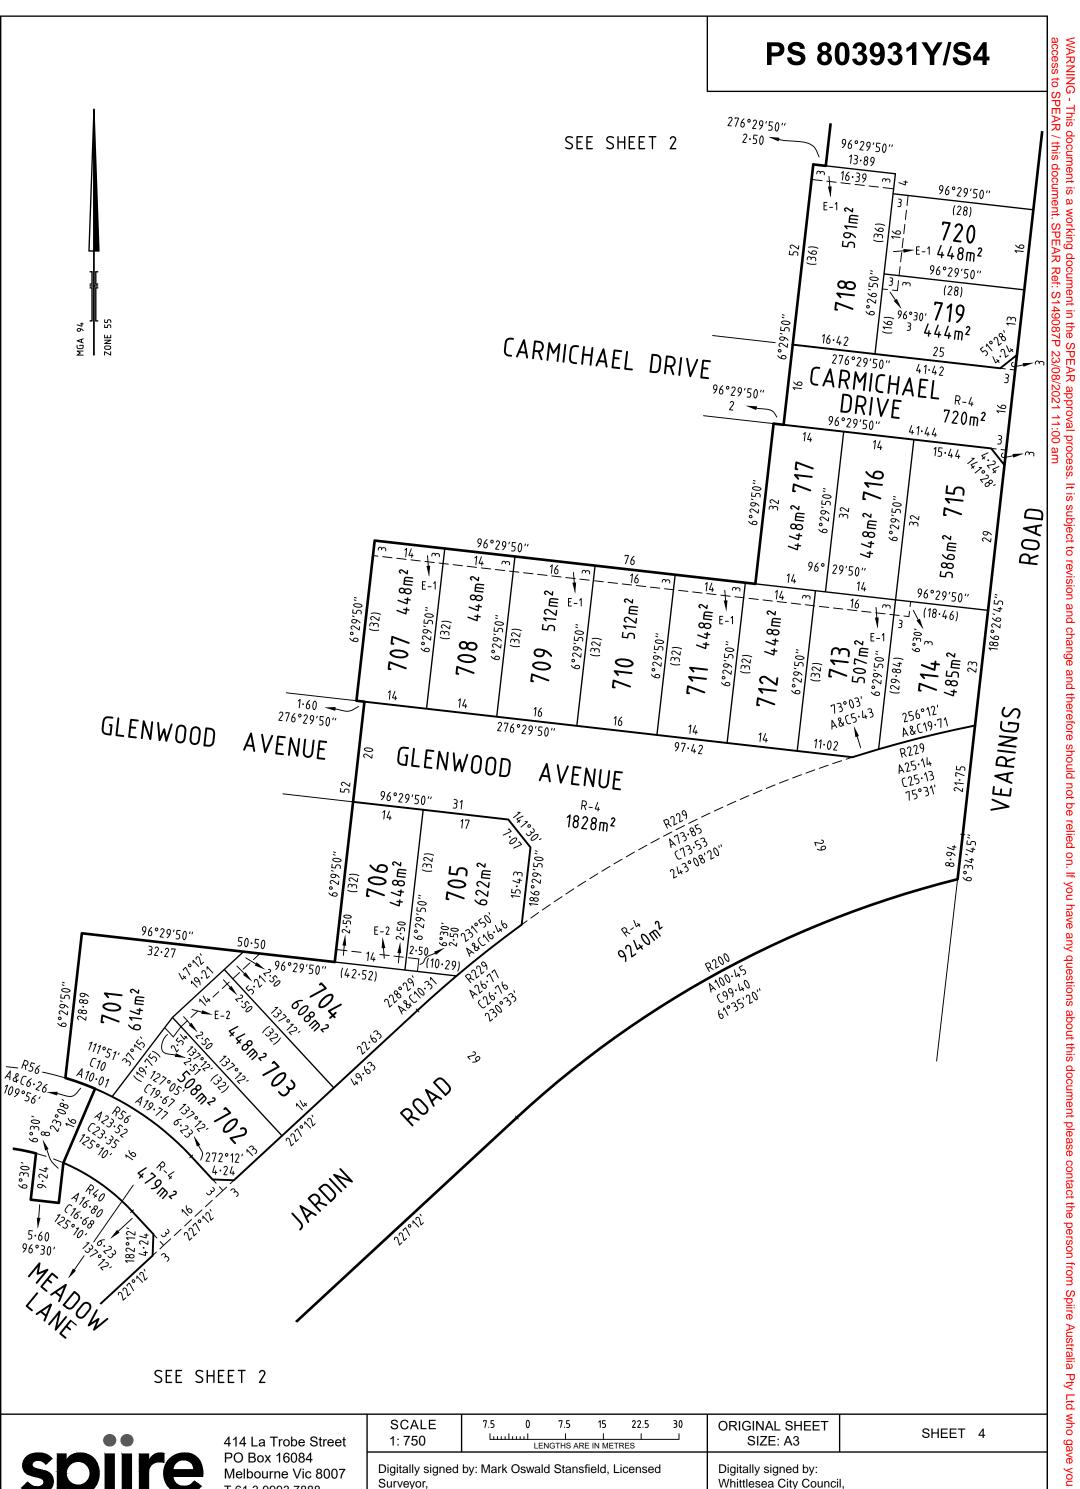

| ••     | 414 La Trobe Street                                                     | SCALE<br>1: 750              | 7.5 0 7.5 15 22.5 30                                                      | ORIGINAL SHEET<br>SIZE: A3                                                            | SHEET 4 |
|--------|-------------------------------------------------------------------------|------------------------------|---------------------------------------------------------------------------|---------------------------------------------------------------------------------------|---------|
| spiire | PO Box 16084<br>Melbourne Vic 8007<br>T 61 3 9993 7888<br>spiire.com.au | Surveyor,<br>Surveyor's Plan | by: Mark Oswald Stansfield, Licensed<br>Version (4),<br>EAR Ref: S149087P | Digitally signed by:<br>Whittlesea City Council<br>16/02/2021,<br>SPEAR Ref: S149087F |         |