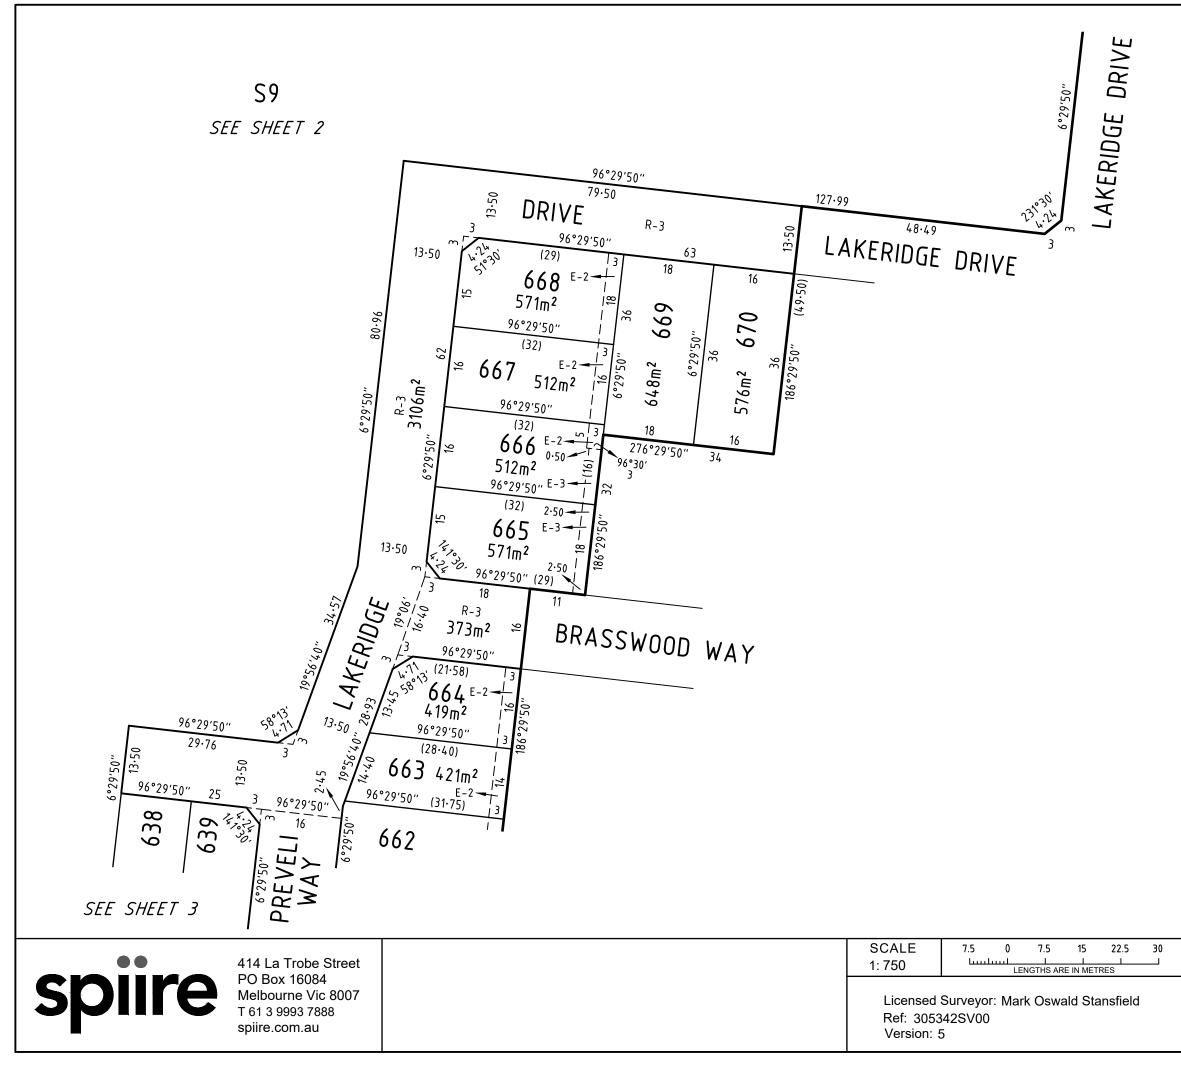

---------------------------------------------------------------------|---------------------------------------------------------------------------------------------------------------------------|----------------------|----------------------------|---------|
| ••     | 414 La Trobe Street                                                     | SCALE<br>1: 750                                                                                                           | 7.5 0 7.5 15 22.5 30 | ORIGINAL SHEET<br>SIZE: A3 | SHEET 3 |
| spiire | PO Box 16084<br>Melbourne Vic 8007<br>T 61 3 9993 7888<br>spiire.com.au | Licensed Surveyor: Mark Oswald Stansfield<br>Ref: 305342SV00<br>Version: 5                                                |                      |                            |         |





## PS 819166Y/S3

## **CREATION OF RESTRICTION No. 1**

The following restriction is to be created upon registration of this plan.

Land to Benefit: Lots 638 to 670 (both inclusive)

Land to be Burdened: Lots 638 to 670 (both inclusive)

## Description of Restriction:

The registered proprietor or proprietors for the time being of a lot on this plan of subdivision his/her heirs, executors, administrators and transferees shall not at any time on the said lot or any part or parts thereof;

- (i) Build or cause to be built or allow to be built or allow to remain more than one private dwelling (which expression shall include a house, apartment, unit or flat);
- (ii) Build or cause to be built or allow to be built or allow to remain a dwelling or any other improvements, or carry out cause t