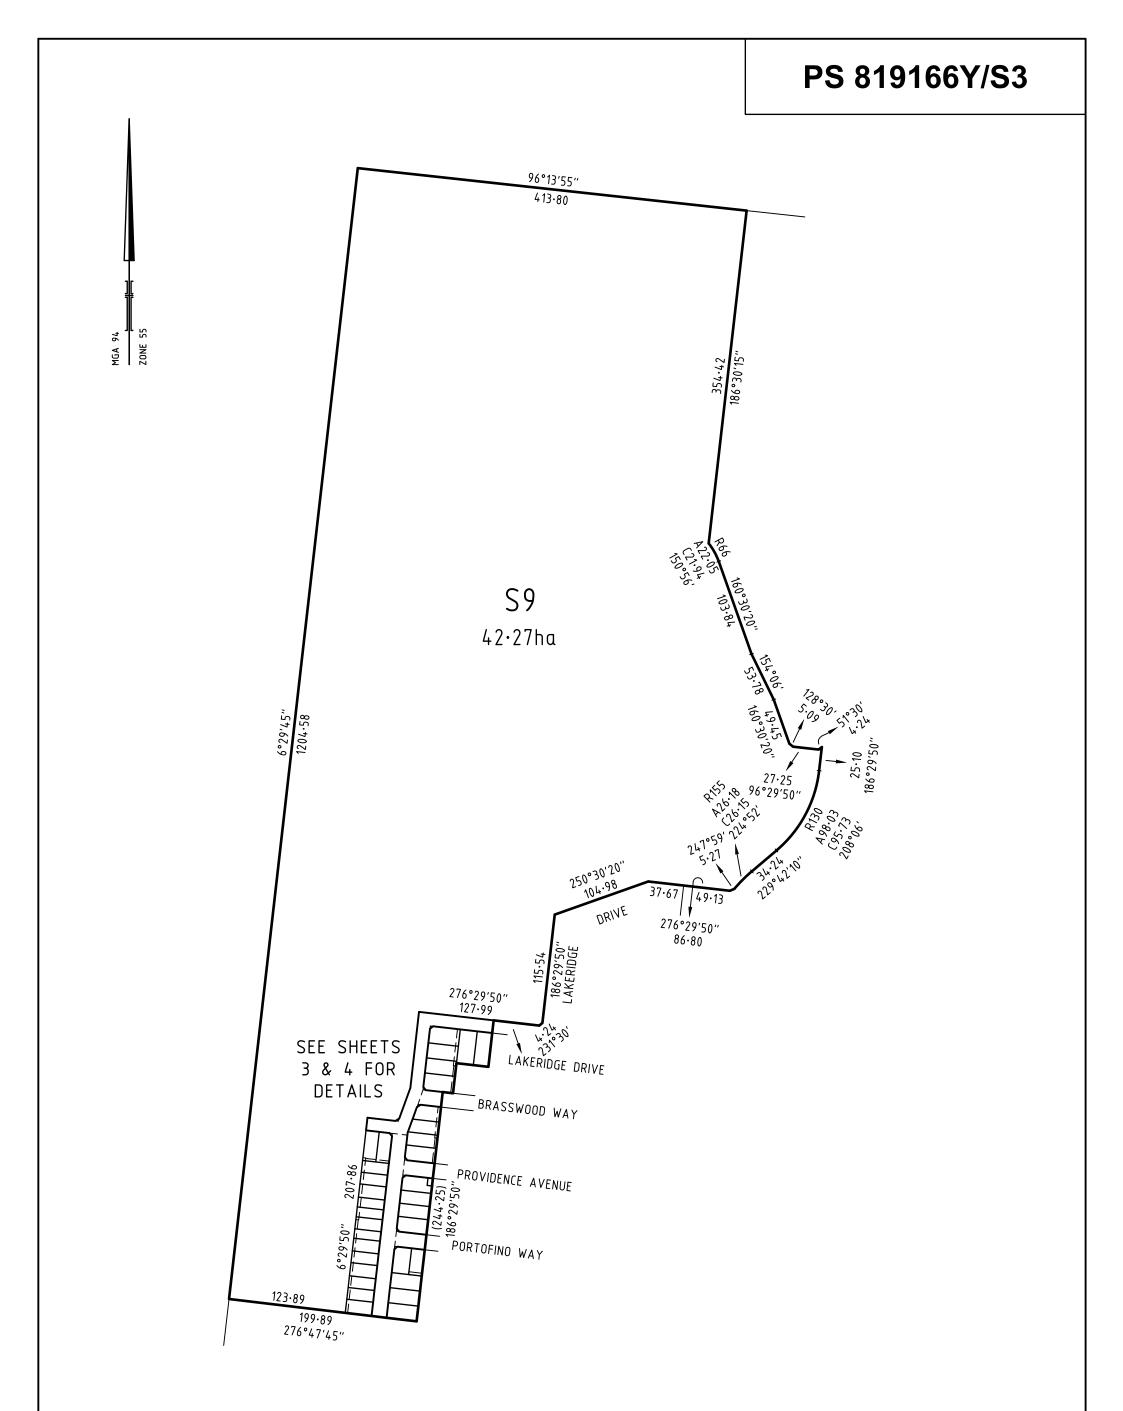

| spiire | 414 La Trobe Street 1: 4000   PO Box 16084 Licens   Melbourne Vic 8007 Licens   T 61 3 9993 7888 Ref: 3 | SCALE<br>1: 4000                    | 40 0 40 80 120 160 | ORIGINAL SHEET<br>SIZE: A3 | SHEET 2 |
|--------|---------------------------------------------------------------------------------------------------------|-------------------------------------|--------------------|----------------------------|---------|
|        |                                                                                                         | Licensed<br>Ref: 3053<br>Version: { |                    |                            |         |