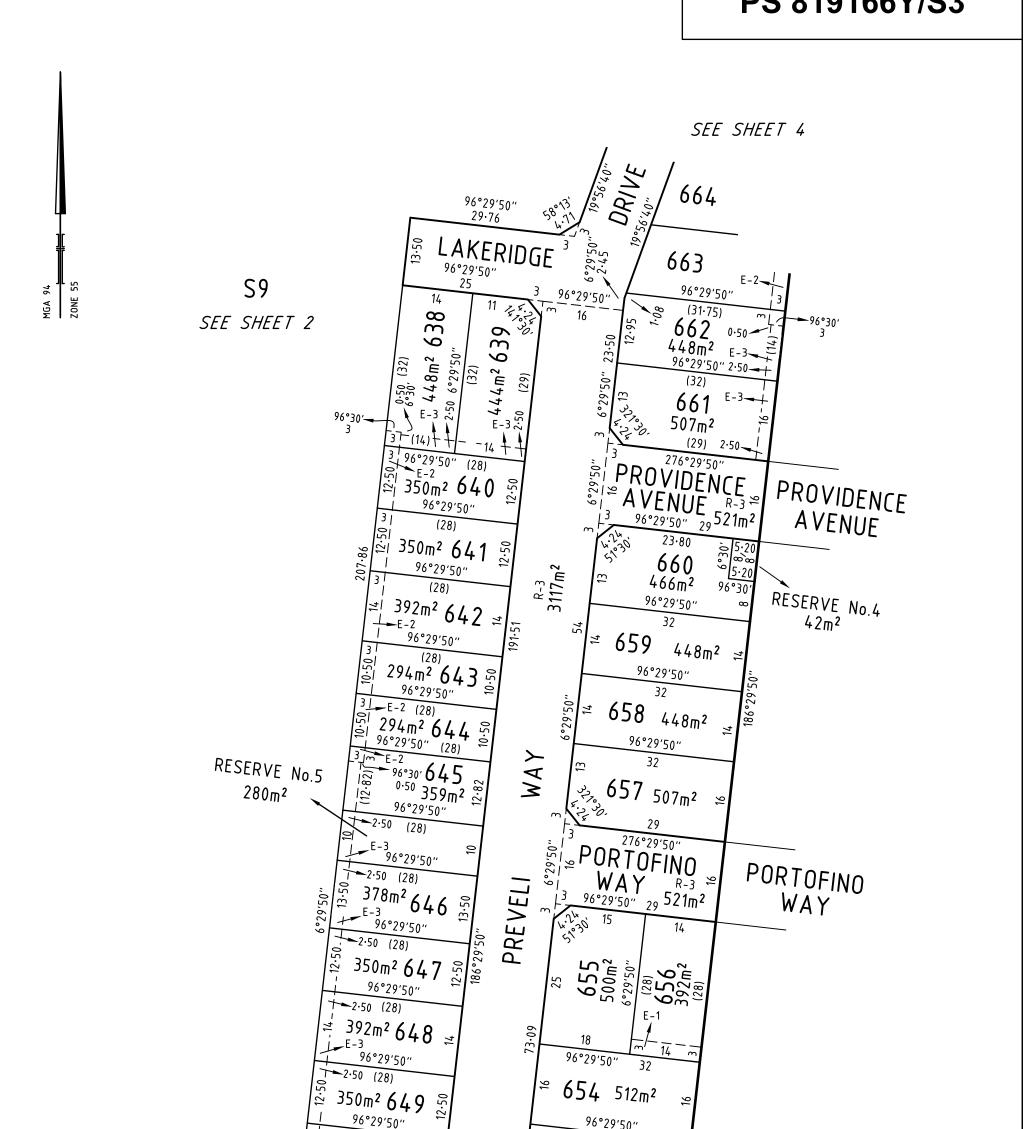

## **PS 819166Y/S3**

|        | 5.21 2.50<br>5.21 2.50<br>75.71 - E - 3                                 | $\frac{50}{96^{\circ}29^{\circ}50^{\circ\prime}} (28)}{\frac{50}{96^{\circ}29^{\circ}50^{\circ\prime}}} = \frac{50}{651}$ | <u>96°29'50''</u>    |                            |         |
|--------|-------------------------------------------------------------------------|---------------------------------------------------------------------------------------------------------------------------|----------------------|----------------------------|---------|
| ••     | 414 La Trobe Street                                                     | SCALE<br>1: 750                                                                                                           | 7.5 0 7.5 15 22.5 30 | ORIGINAL SHEET<br>SIZE: A3 | SHEET 3 |
| spiire | PO Box 16084<br>Melbourne Vic 8007<br>T 61 3 9993 7888<br>spiire.com.au | Licensed Surveyor: Mark Oswald Stansfield<br>Ref: 305342SV00<br>Version: 5                                                |                      |                            |         |