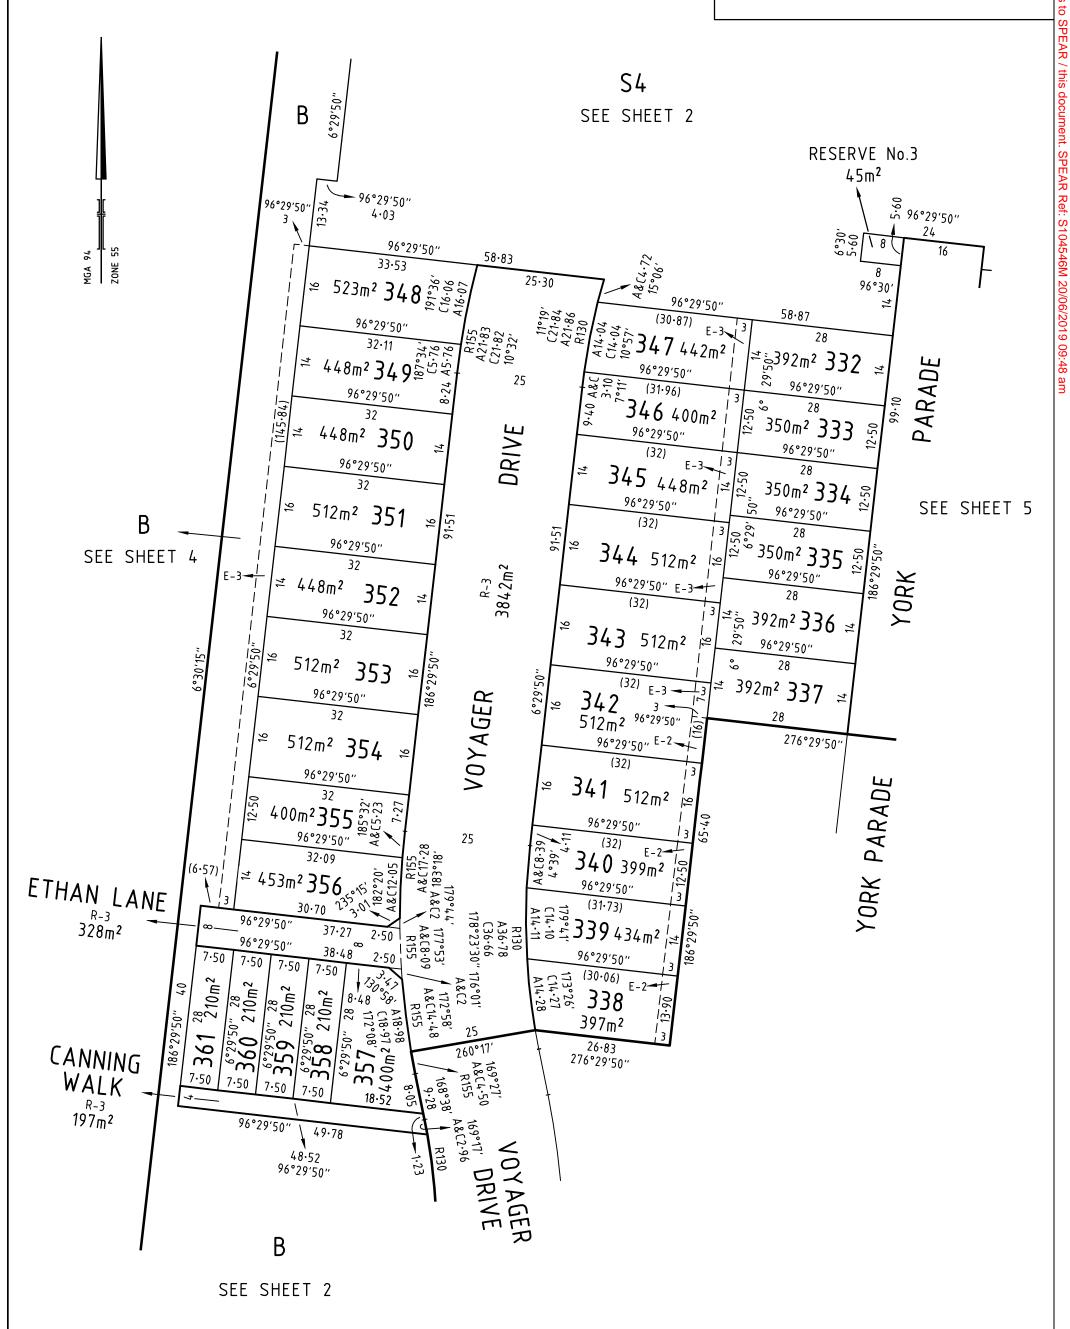

Digitally signed by: Mark Oswald Stansfield, Licensed

22.5

Surveyor, Surveyor's Plan Version (12), 18/06/2019, SPEAR Ref: S104546M ORIGINAL SHEET SHEET 5

# PS 803931Y/S3

414 La Trobe Street PO Box 16084 Melbourne Vic 8007 T 61 3 9993 7888 spiire.com.au

| 1: 750          | LENGTHS ARE IN METRES                |
|-----------------|--------------------------------------|
| Surveyor,       | by: Mark Oswald Stansfield, Licensed |
| Surveyor's Plan | version (12),                        |