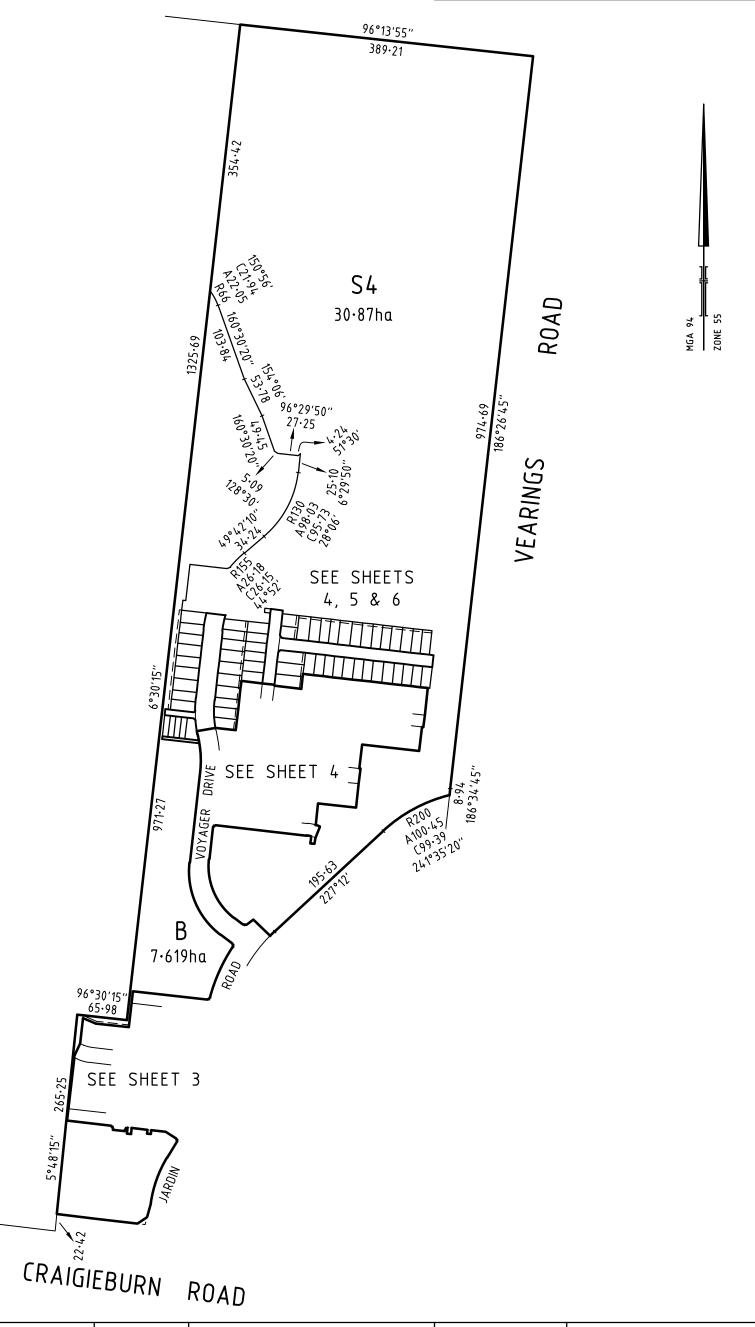

# PS 803931Y/S3

414 La Trobe Street PO Box 16084 Melbourne Vic 8007 T 61 3 9993 7888 spiire.com.au

| SCALE<br>1: 5000                                                   | 50 0<br>LLLE  | 50 100<br>L L<br>NGTHS ARE IN METI | 150 200<br><br>RES | ORIGINAL SHEET<br>SIZE: A3 | SHEET 2 |
|--------------------------------------------------------------------|---------------|------------------------------------|--------------------|----------------------------|---------|
| Digitally signed<br>Surveyor,<br>Surveyor's Plan<br>18/06/2019, SP | Version (12), | ŕ                                  | icensed            |                            |         |