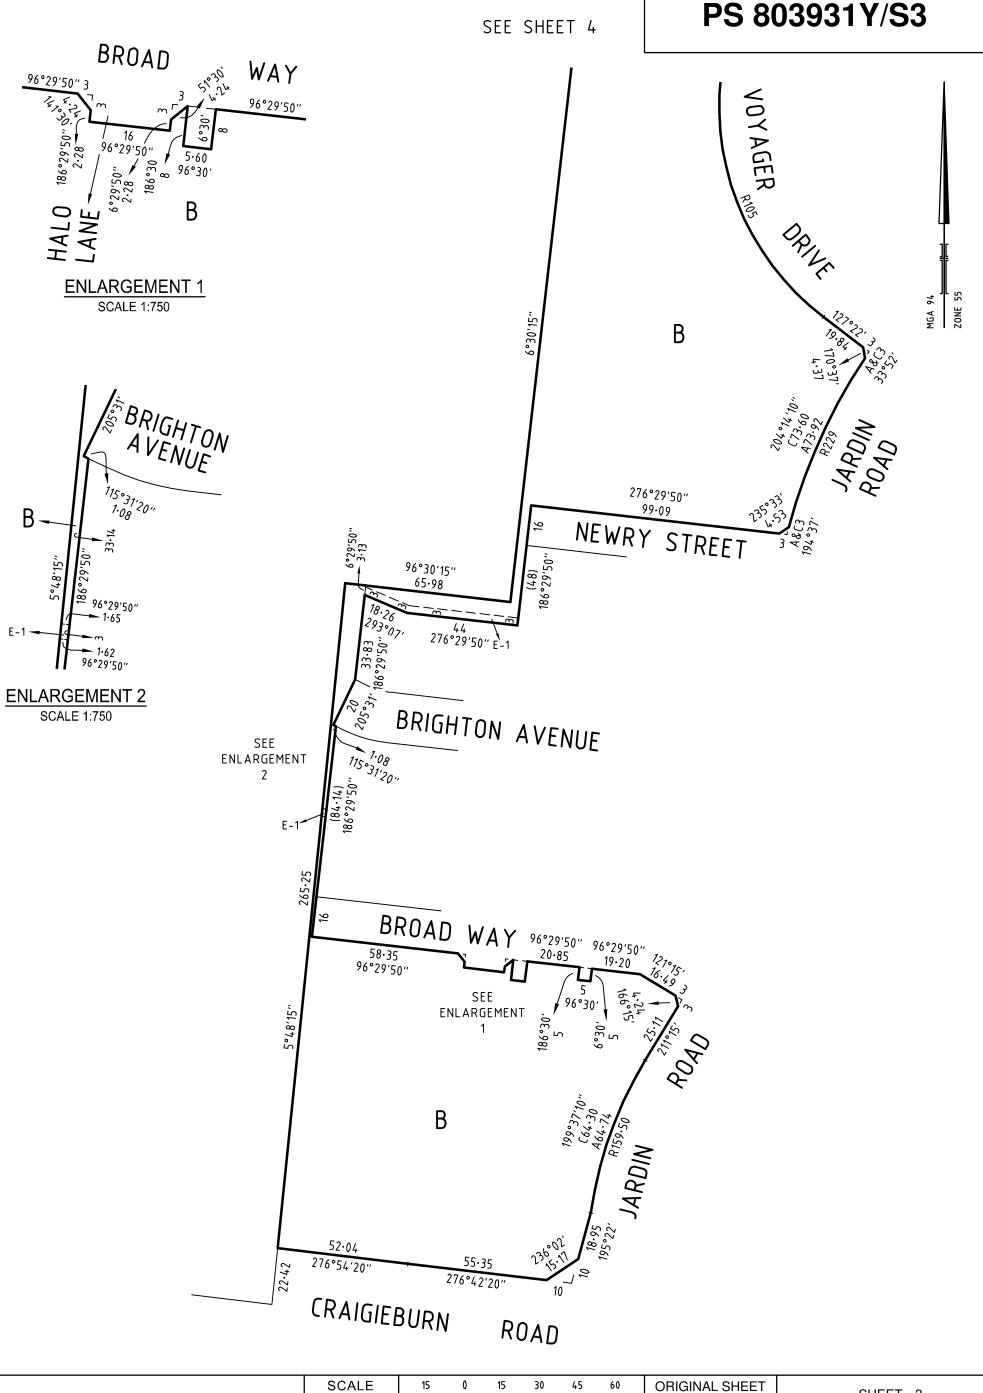

SHEET 3

SIZE: A3

LENGTHS ARE IN METRES

Digitally signed by: Mark Oswald Stansfield, Licensed

414 La Trobe Street

Melbourne Vic 8007

PO Box 16084

T 61 3 9993 7888

spiire.com.au

1:1500

Surveyor,

Surveyor's Plan Version (12),

18/06/2019, SPEAR Ref: S104546M

414 La Trobe Street PO Box 16084 Melbourne Vic 8007 T 61 3 9993 7888 spiire.com.au 
 SCALE
 7.5
 0
 7.5
 15
 2

 1: 750
 LENGTHS ARE IN METRES