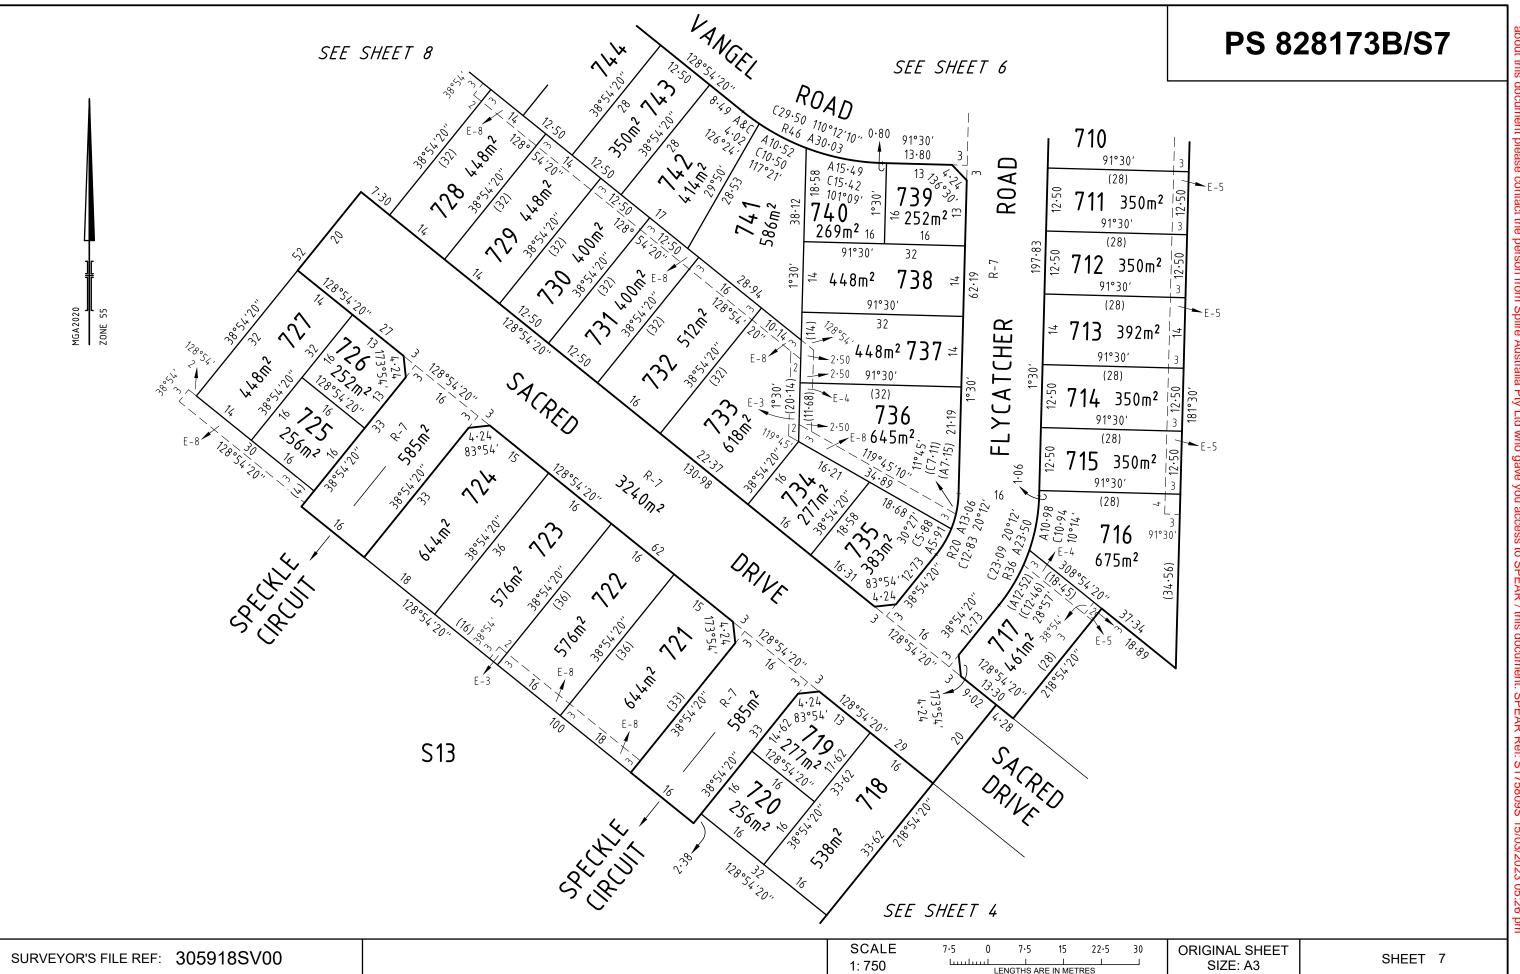

**NOTATIONS** 

Land being subdivided is enclosed within thick continuous lines. Lots 1 to 700 and S1 to S12 (all inclusive) have been omitted from this plan.

Other purpose of this plan

To remove by agreement the Drainage Easement E-3 created in PS828173B/S3 now contained within Flycatcher Road on this plan via section 6 (1) (k) of the Subdivision Act 1988.

To remove by agreement the Drainage Easement E-3 created in PS828173B/S2 now contained within Reserve No.6 on this plan via section 6 (1) (k) of the Subdivision Act 1988.

None of the easements and rights mentioned in sub-section (2) of Section 12 of the Subdivision Act 1988 are implied over any of the land in this plan.