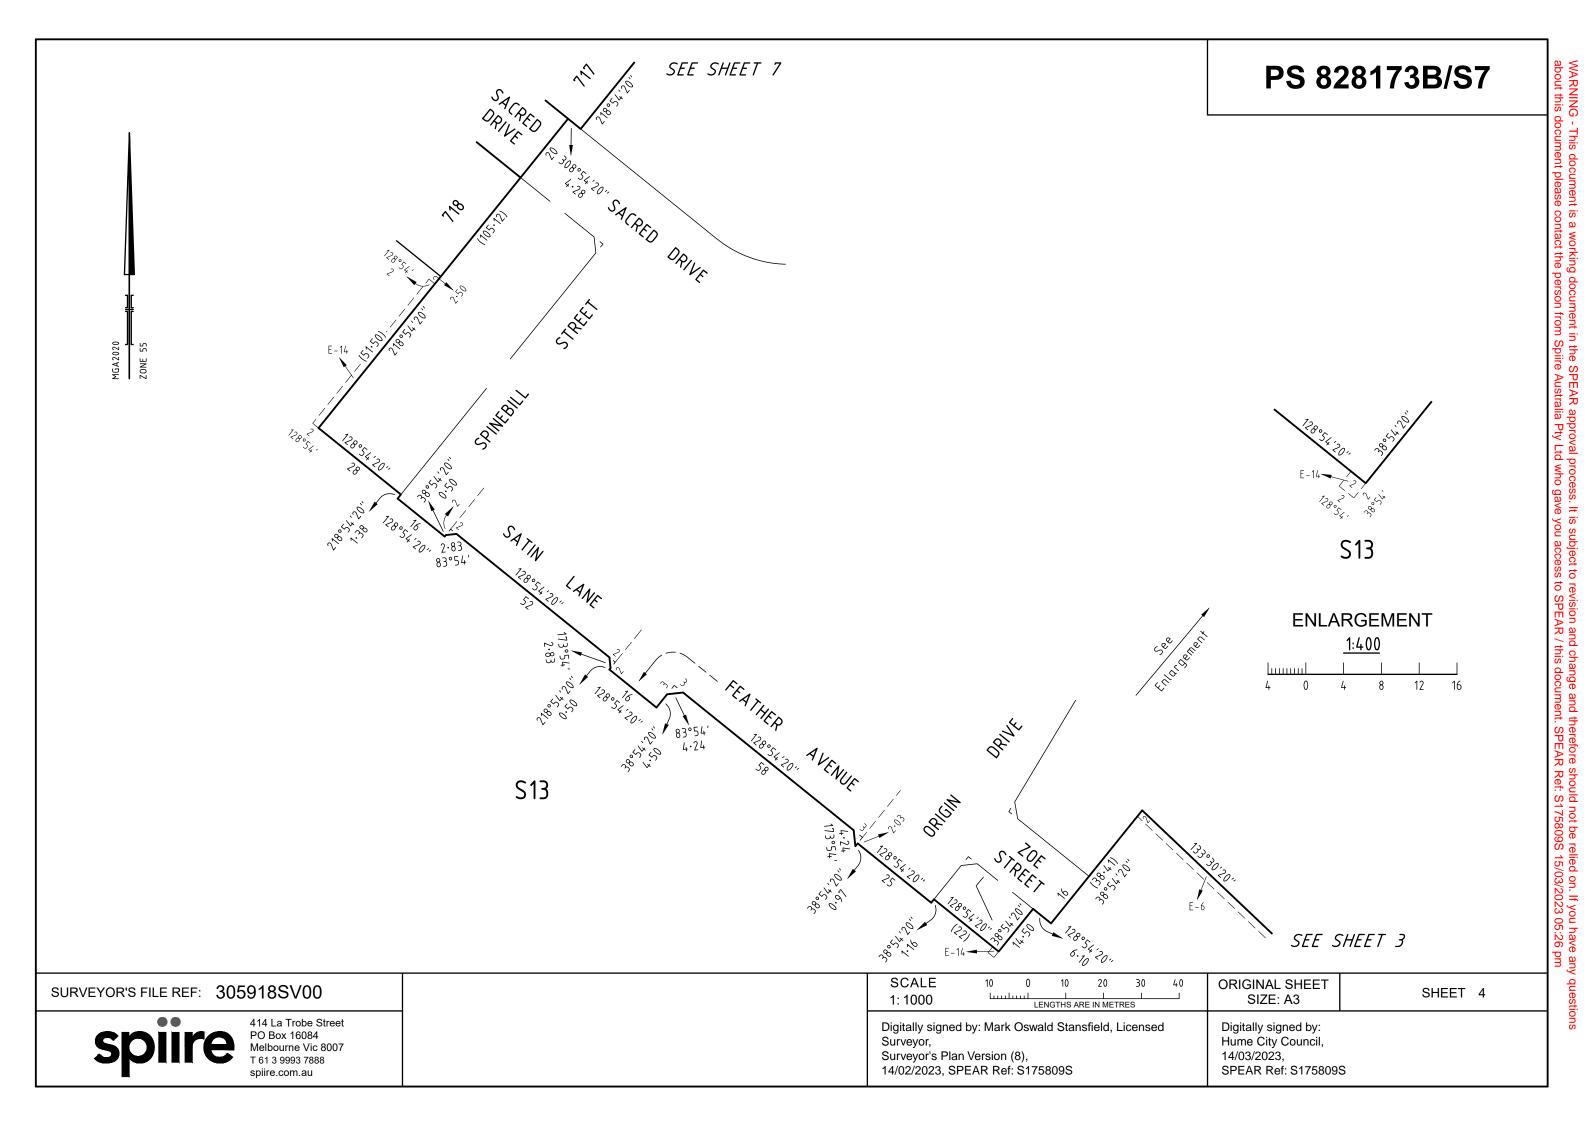

**NOTATIONS** 

Land being subdivided is enclosed within thick continuous lines. Lots 1 to 700 and S1 to S12 (all inclusive) have been omitted from this plan.

Other purpose of this plan

To remove by agreement the Drainage Easement E-3 created in PS828173B/S3 now contained within Flycatcher Road on this plan via section 6 (1) (k) of the Subdivision Act 1988.

To remove by agreement the Drainage Easement E-3 created in PS828173B/S2 now contained within Reserve No.6 on this plan via section 6 (1) (k) of the Subdivision Act 1988.

None of the easements and rights mentioned in sub-section (2) of Section 12 of the Subdivision Act 1988 are implied over any of the land in this plan.