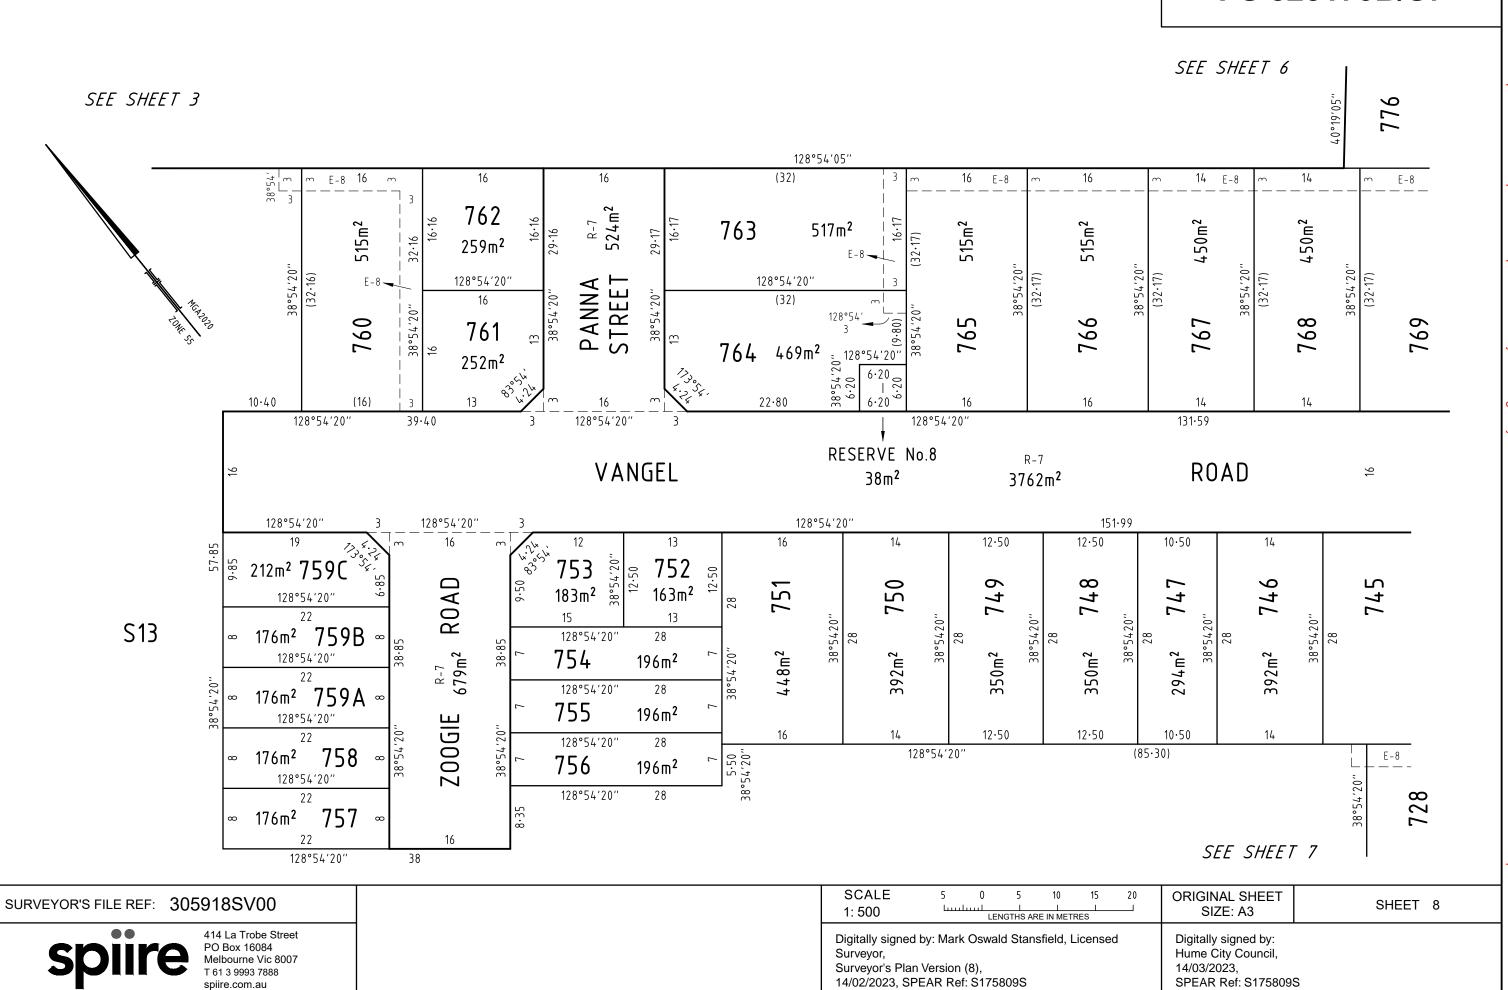

**NOTATIONS** 

Land being subdivided is enclosed within thick continuous lines. Lots 1 to 700 and S1 to S12 (all inclusive) have been omitted from this plan.

Other purpose of this plan

To remove by agreement the Drainage Easement E-3 created in PS828173B/S3 now contained within Flycatcher Road on this plan via section 6 (1) (k) of the Subdivision Act 1988.

To remove by agreement the Drainage Easement E-3 created in PS828173B/S2 now contained within Reserve No.6 on this plan via section 6 (1) (k) of the Subdivision Act 1988.

None of the easements and rights mentioned in sub-section (2) of Section 12 of the Subdivision Act 1988 are implied over any of the land in this plan.