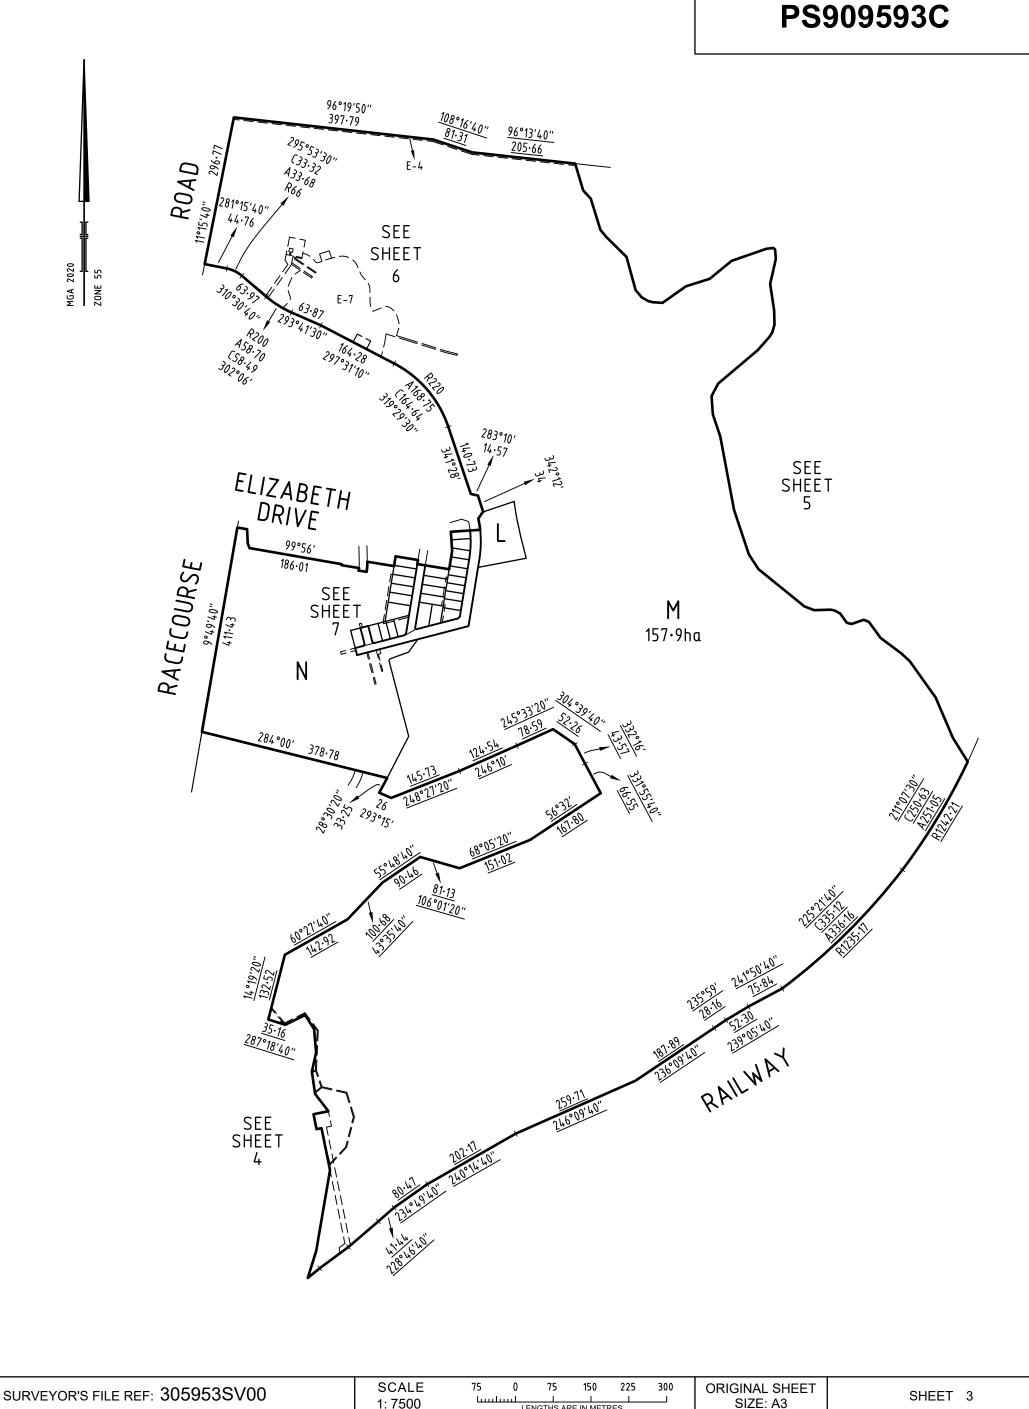

| PLAN OF SUBDIVISION                                                                                                                                                         |                                                                                                              |                                                                                                                     | EDITION 1                                                                                              | PS909593C                                                                                    |                            |                    |  |  |
|-----------------------------------------------------------------------------------------------------------------------------------------------------------------------------|--------------------------------------------------------------------------------------------------------------|---------------------------------------------------------------------------------------------------------------------|--------------------------------------------------------------------------------------------------------|----------------------------------------------------------------------------------------------|----------------------------|--------------------|--|--|
| PARISH: SECTION: CROWN ALLOTMI PARISH: SECTION: CROWN ALLOTMI TITLE REFERENCE LAST PLAN REFE POSTAL ADDRES (at time of subdivision) MGA2020 CO-ORI (of approx centre of lar | IDA, BULLA BILARKES CRONBUL 21 ENT: 1 (P BOL 1 ENT: 3 & EE: C/T VOL RENCE: LOT S: 250 RACE SUNBUR DINATES: E | WN SPECIAL SULA BULLA PART) LINDA 4 (PARTS) 12509 FOL 481 F on PS906055 ECOURSE ROAD Y 3429 E: 300 250 I: 5 840 880 | Y<br>ZONE: 55                                                                                          | Council Name: Hume City Council Name: Hume City Council SPEAR Reference Number: S1           | 99249V                     |                    |  |  |
|                                                                                                                                                                             | VESTING OF ROADS AND/OR RESERVES                                                                             |                                                                                                                     |                                                                                                        |                                                                                              | NOTATIONS                  |                    |  |  |
| IDENTIFIER<br>ROAD R-1                                                                                                                                                      |                                                                                                              | COUNCIL / BODY HUME CITY C                                                                                          |                                                                                                        | This is a SPEAR Plan.  Dimensions underlined thus  Land being subdivided is en               | closed within thick contin | nuous lines.       |  |  |
|                                                                                                                                                                             |                                                                                                              | ATIONS                                                                                                              |                                                                                                        | Lots 1 to 700, and A to K (all inclusive) have been omitted from this plan.                  |                            |                    |  |  |
| DEPTH LIMITATION :                                                                                                                                                          | DOES NOT APP                                                                                                 | LY                                                                                                                  |                                                                                                        | Other purpose of this plan  To remove by agreement Easements E-6, E-9, and E-11 on PS906055Y |                            |                    |  |  |
|                                                                                                                                                                             |                                                                                                              | that lie within this plan via se                                                                                    |                                                                                                        |                                                                                              |                            |                    |  |  |
| STAGING : This is not                                                                                                                                                       | a staged subdivis                                                                                            | sion                                                                                                                |                                                                                                        |                                                                                              |                            |                    |  |  |
| Planning Permit No. P                                                                                                                                                       | 22159                                                                                                        |                                                                                                                     |                                                                                                        |                                                                                              |                            |                    |  |  |
| This survey has been o                                                                                                                                                      | connected to pern                                                                                            | nanent marks Nos. B                                                                                                 | Buttlejorrk PM 56 & 92                                                                                 |                                                                                              |                            |                    |  |  |
| In Proclaimed Survey                                                                                                                                                        | Area No. 46                                                                                                  |                                                                                                                     |                                                                                                        |                                                                                              |                            |                    |  |  |
|                                                                                                                                                                             |                                                                                                              |                                                                                                                     | EASEMENT IN                                                                                            | NFORMATION                                                                                   |                            |                    |  |  |
| LEGEND: A - Appurt                                                                                                                                                          | enant Easement                                                                                               | E - Encumbering E                                                                                                   | Easement R - Encumberi                                                                                 | ng Easement (Road)                                                                           |                            |                    |  |  |
| Easement                                                                                                                                                                    | _                                                                                                            | Width                                                                                                               | _                                                                                                      |                                                                                              |                            |                    |  |  |
| Reference                                                                                                                                                                   | Purpose                                                                                                      | (Metres                                                                                                             | 1 ()                                                                                                   | rigin                                                                                        | Land Benefited             | d / In Favour of   |  |  |
|                                                                                                                                                                             |                                                                                                              | S                                                                                                                   | SEE SHEET 2 FOR                                                                                        | EASEMENT DETAILS                                                                             |                            |                    |  |  |
| SHERWOOD G                                                                                                                                                                  | RANGE EST                                                                                                    | TATE - STAGE                                                                                                        | 7 (27 LOTS)                                                                                            |                                                                                              | T T                        | OF STAGE - 3.136ha |  |  |
|                                                                                                                                                                             |                                                                                                              | La Trobe Street                                                                                                     | SURVEYORS FILE REF:                                                                                    | 305953SV00                                                                                   | ORIGINAL SHEET<br>SIZE: A3 | SHEET 1 OF 9       |  |  |
| SpIII                                                                                                                                                                       | PO Melb<br>T 61<br>spiir                                                                                     | Box 16084<br>bourne Vic 8007<br>3 9993 7888<br>re.com.au                                                            | Digitally signed by: Stephen<br>Surveyor,<br>Surveyor's Plan Version (7),<br>26/03/2024, SPEAR Ref: S1 | •                                                                                            |                            |                    |  |  |

|       |   |       | 4 A T | $\sim$ |
|-------|---|-------|-------|--------|
| FASE! | / | INFOR | VIAII |        |

| LEGEND:               | A - Appurtenant Easement E - Encumbering E                                                                                                    | asement R - Enc                                                                  | umbering Easement (Road)                                    |                                       |                                  |  |
|-----------------------|-----------------------------------------------------------------------------------------------------------------------------------------------|----------------------------------------------------------------------------------|-------------------------------------------------------------|---------------------------------------|----------------------------------|--|
| Easement<br>Reference | Purpose                                                                                                                                       | Width<br>(Metres)                                                                | Origin                                                      | Land E                                | Benefited / In Favour of         |  |
| A-1                   | SUPPORT (STRUCTURAL SUPPORT RIGHTS<br>FOR RETAINING WALL PURPOSES)                                                                            | 0.30                                                                             | PS906055Y                                                   | LAND IN THIS PLAN                     |                                  |  |
| E-1                   | WATER SUPPLY                                                                                                                                  | SEE PLAN                                                                         | TRANSFER No. 675047                                         | C/T VOL 3475 FOL 981                  |                                  |  |
| E-2                   | SEWERAGE                                                                                                                                      | SEE PLAN                                                                         | PS730378B                                                   | WESTERN WATER                         |                                  |  |
| E-3                   | WATER SUPPLY                                                                                                                                  | SEE PLAN                                                                         | TRANSFER No. 675047                                         | C/T VOL 3475 FOL 981                  |                                  |  |
| E-3                   | SEWERAGE                                                                                                                                      | SEE PLAN                                                                         | PS730378B                                                   | WESTERN WATER                         |                                  |  |
| E-4                   | CARRIAGEWAY                                                                                                                                   | 4                                                                                | PS730378B                                                   | LOT 2 ON PS730378B                    |                                  |  |
| E-5                   | SUPPORT (STRUCTURAL SUPPORT RIGHTS<br>FOR RETAINING WALL PURPOSES)                                                                            | 0.30                                                                             | PS842444Q                                                   | THE RELEVANT ABUTTING LOT ON PS84244  |                                  |  |
| E-6                   | SEWERAGE                                                                                                                                      | SEE PLAN                                                                         | THIS PLAN                                                   | GREATER WESTERN WATER CORPORATI       |                                  |  |
| E-6                   | SUPPLY OF WATER (THROUGH<br>UNDERGROUND PIPES)                                                                                                | SEE PLAN                                                                         | THIS PLAN                                                   | GREATER WESTERN WATER CORPORATIO      |                                  |  |
| E-6                   | POWERLINE                                                                                                                                     | SEE PLAN                                                                         | THIS PLAN - SECTION 88 OF THE ELECTRICITY INDUSTRY ACT 2000 | JEMENA ELECTRICITY NETWORKS (VIC) LT  |                                  |  |
| E-7                   | WETLAND, FLOODWAY, DRAINAGE AND<br>STORMWATER QUALITY MANAGEMENT AS<br>SPECIFIED AND SET-OUT IN MEMORANDUM<br>OF COMMON PROVISIONS No. AA2741 | SEE PLAN                                                                         | THIS PLAN                                                   | MELBOURNE WATER CORPORATION           |                                  |  |
| E-8                   | SEWERAGE                                                                                                                                      | SEE PLAN                                                                         | PS832946V                                                   | GREATER WESTERN WATER CORPORA         |                                  |  |
| E-8                   | DRAINAGE                                                                                                                                      | SEE PLAN                                                                         | THIS PLAN                                                   | GREATER WESTERN WATER CORPORATION     |                                  |  |
| E-9                   | WETLAND, FLOODWAY, DRAINAGE AND<br>STORMWATER QUALITY MANAGEMENT AS<br>SPECIFIED AND SET-OUT IN MEMORANDUM<br>OF COMMON PROVISIONS No. AA2741 | SEE PLAN                                                                         | THIS PLAN                                                   | MELBOURNE WATER CORPORATION           |                                  |  |
| E-9                   | DRAINAGE                                                                                                                                      | SEE PLAN                                                                         | THIS PLAN                                                   | HUME CITY COUNCIL                     |                                  |  |
| E-10                  | SUPPORT (STRUCTURAL SUPPORT RIGHTS<br>FOR RETAINING WALL PURPOSES)                                                                            | 0.30                                                                             | PS906055Y                                                   | THE RELEVANT                          | ABUTTING LOT ON PS906055         |  |
| E-11                  | SEWERAGE                                                                                                                                      | SEE PLAN                                                                         | THIS PLAN                                                   | GREATER WESTERN WATER CORPORAT        |                                  |  |
| E-11                  | DRAINAGE                                                                                                                                      | SEE PLAN                                                                         | THIS PLAN                                                   | HUI                                   | ME CITY COUNCIL                  |  |
| E-12                  | SUPPORT (STRUCTURAL SUPPORT RIGHTS<br>FOR RETAINING WALL PURPOSES)                                                                            | 0.30                                                                             | THIS PLAN                                                   | THE RELEVANT ABUTTING LOT ON THIS PL  |                                  |  |
| E-13                  | SEWERAGE                                                                                                                                      | 0.30                                                                             | THIS PLAN                                                   | GREATER WESTERN WATER CORPORATION     |                                  |  |
| E-13                  | DRAINAGE                                                                                                                                      | 0.30                                                                             | THIS PLAN                                                   | HUME CITY COUNCIL                     |                                  |  |
| E-13                  | SUPPORT (STRUCTURAL SUPPORT RIGHTS<br>FOR RETAINING WALL PURPOSES)                                                                            | 0.30                                                                             | THIS PLAN                                                   | THE RELEVANT ABUTTING LOT ON THI      |                                  |  |
| E-14                  | WATER SUPPLY                                                                                                                                  | SEE PLAN                                                                         | THIS PLAN                                                   | GREATER WESTERN WATER CORPORAT        |                                  |  |
| E-15                  | WETLAND, FLOODWAY, DRAINAGE AND<br>STORMWATER QUALITY MANAGEMENT AS<br>SPECIFIED AND SET-OUT IN MEMORANDUM<br>OF COMMON PROVISIONS No. AA2741 | 2                                                                                | THIS PLAN                                                   | MELBOURNE WATER CORPORATION           |                                  |  |
| E-15                  | DRAINAGE                                                                                                                                      | 2                                                                                | THIS PLAN                                                   | GREATER WESTERN WATER CORPORATION     |                                  |  |
| E-16                  | WETLAND, FLOODWAY, DRAINAGE AND<br>STORMWATER QUALITY MANAGEMENT AS<br>SPECIFIED AND SET-OUT IN MEMORANDUM<br>OF COMMON PROVISIONS No. AA2741 | 3                                                                                | THIS PLAN                                                   | MELBOURNE WATER CORPORATION           |                                  |  |
| E-16                  | SEWERAGE                                                                                                                                      | 3                                                                                | THIS PLAN                                                   | GREATER WESTERN WATER CORPORATION     |                                  |  |
| E-17                  | SEWERAGE                                                                                                                                      | SEE PLAN                                                                         | PS832946V                                                   | GREATER WESTERN WATER CORPORATION     |                                  |  |
| E-17                  | POWERLINE                                                                                                                                     | SEE PLAN                                                                         | THIS PLAN - SECTION 88 OF THE ELECTRICITY INDUSTRY ACT 2000 | JEMENA ELECTRICITY NETWORKS (VIC) LTD |                                  |  |
| E-18                  | WATER SUPPLY                                                                                                                                  | SEE PLAN                                                                         | THIS PLAN                                                   | GREATER WESTERN WATER CORPORATION     |                                  |  |
| E-18                  | DRAINAGE                                                                                                                                      | SEE PLAN                                                                         | THIS PLAN                                                   | GREATER WESTERN WATER CORPORATION     |                                  |  |
| E-19                  | SEWERAGE                                                                                                                                      | 2.50                                                                             | THIS PLAN                                                   | GREATER WES                           | REATER WESTERN WATER CORPORATION |  |
| E-20 DRAINAGE         |                                                                                                                                               | SEE PLAN                                                                         | THIS PLAN                                                   | HUME CITY COUNCIL                     |                                  |  |
| SURVEYC               | DR'S FILE REF: 305953SV00                                                                                                                     | •                                                                                |                                                             | ORIGINAL SHEET<br>SIZE: A3            | SHEET 2                          |  |
| S                     | 414 La Trobe Street PO Box 16084 Melbourne Vic 8007 T 61 3 9993 7888 spiire.com.au                                                            | Digitally signed by: S<br>Surveyor,<br>Surveyor's Plan Vers<br>26/03/2024, SPEAR |                                                             |                                       | 1                                |  |