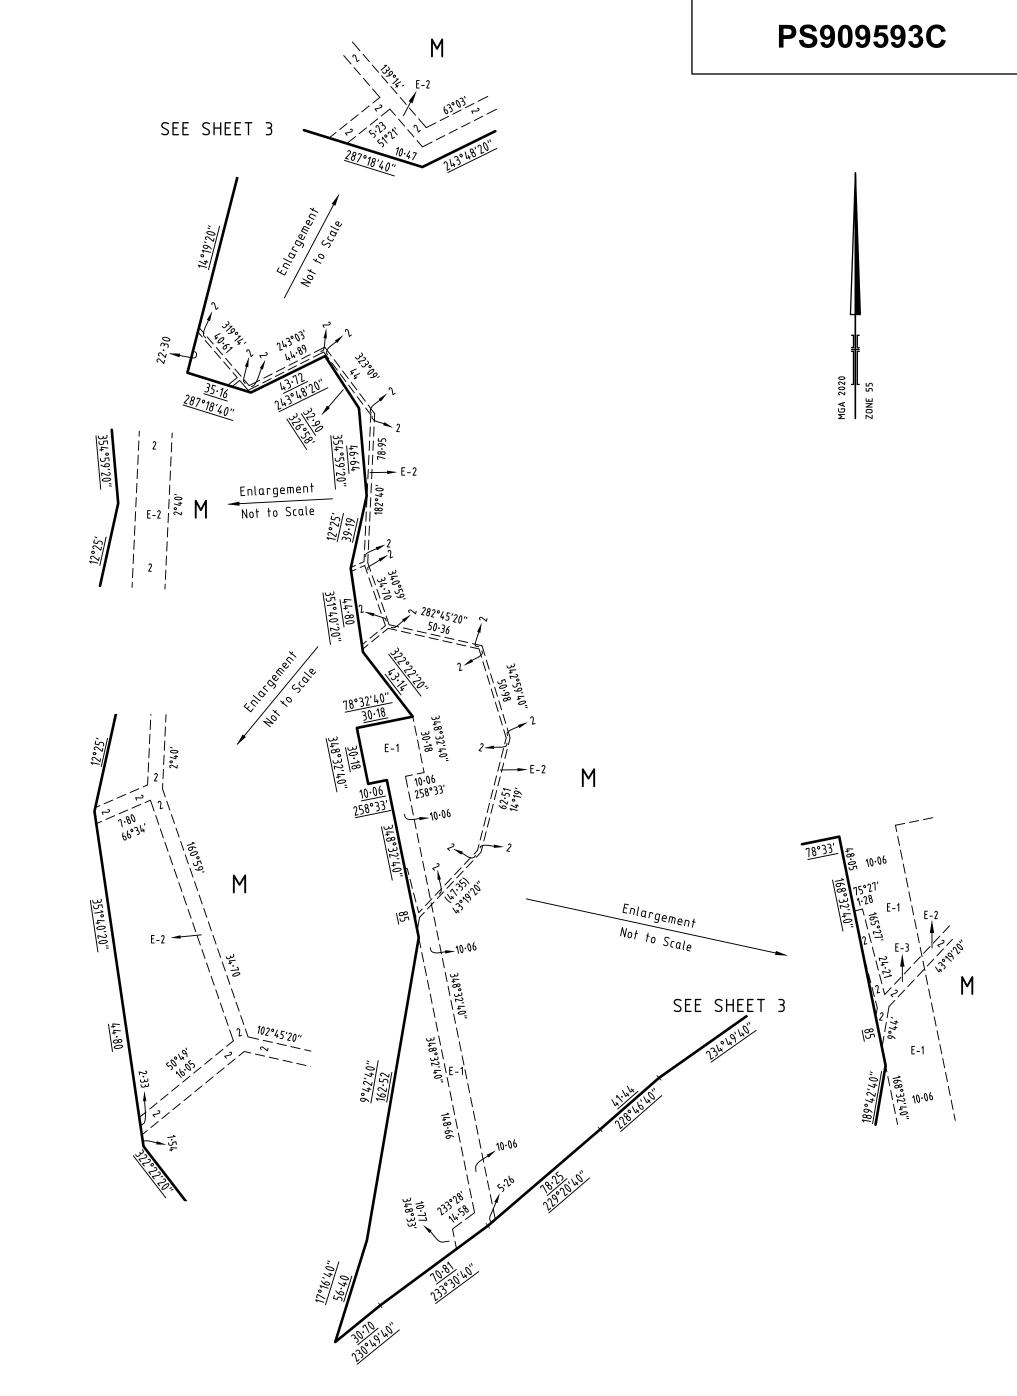

|       |   |       | 4 A T | $\sim$ |
|-------|---|-------|-------|--------|
| FASE! | / | INFOR | VIAII |        |

| LEGEND:               | A - Appurtenant Easement E - Encumbering E                                                                                                    | asement R - Enc                                                                  | umbering Easement (Road)                                    |                                       |                                  |  |
|-----------------------|-----------------------------------------------------------------------------------------------------------------------------------------------|----------------------------------------------------------------------------------|-------------------------------------------------------------|---------------------------------------|----------------------------------|--|
| Easement<br>Reference | Purpose                                                                                                                                       | Width<br>(Metres)                                                                | Origin                                                      | Land E                                | Benefited / In Favour of         |  |
| A-1                   | SUPPORT (STRUCTURAL SUPPORT RIGHTS<br>FOR RETAINING WALL PURPOSES)                                                                            | 0.30                                                                             | PS906055Y                                                   | LAND IN THIS PLAN                     |                                  |  |
| E-1                   | WATER SUPPLY                                                                                                                                  | SEE PLAN                                                                         | TRANSFER No. 675047                                         | C/T VOL 3475 FOL 981                  |                                  |  |
| E-2                   | SEWERAGE                                                                                                                                      | SEE PLAN                                                                         | PS730378B                                                   | WESTERN WATER                         |                                  |  |
| E-3                   | WATER SUPPLY                                                                                                                                  | SEE PLAN                                                                         | TRANSFER No. 675047                                         | C/T VOL 3475 FOL 981                  |                                  |  |
| E-3                   | SEWERAGE                                                                                                                                      | SEE PLAN                                                                         | PS730378B                                                   | WESTERN WATER                         |                                  |  |
| E-4                   | CARRIAGEWAY                                                                                                                                   | 4                                                                                | PS730378B                                                   | LOT 2 ON PS730378B                    |                                  |  |
| E-5                   | SUPPORT (STRUCTURAL SUPPORT RIGHTS<br>FOR RETAINING WALL PURPOSES)                                                                            | 0.30                                                                             | PS842444Q                                                   | THE RELEVANT ABUTTING LOT ON PS84244  |                                  |  |
| E-6                   | SEWERAGE                                                                                                                                      | SEE PLAN                                                                         | THIS PLAN                                                   | GREATER WESTERN WATER CORPORATI       |                                  |  |
| E-6                   | SUPPLY OF WATER (THROUGH<br>UNDERGROUND PIPES)                                                                                                | SEE PLAN                                                                         | THIS PLAN                                                   | GREATER WESTERN WATER CORPORATIO      |                                  |  |
| E-6                   | POWERLINE                                                                                                                                     | SEE PLAN                                                                         | THIS PLAN - SECTION 88 OF THE ELECTRICITY INDUSTRY ACT 2000 | JEMENA ELECTRICITY NETWORKS (VIC) LT  |                                  |  |
| E-7                   | WETLAND, FLOODWAY, DRAINAGE AND<br>STORMWATER QUALITY MANAGEMENT AS<br>SPECIFIED AND SET-OUT IN MEMORANDUM<br>OF COMMON PROVISIONS No. AA2741 | SEE PLAN                                                                         | THIS PLAN                                                   | MELBOURNE WATER CORPORATION           |                                  |  |
| E-8                   | SEWERAGE                                                                                                                                      | SEE PLAN                                                                         | PS832946V                                                   | GREATER WESTERN WATER CORPORA         |                                  |  |
| E-8                   | DRAINAGE                                                                                                                                      | SEE PLAN                                                                         | THIS PLAN                                                   | GREATER WESTERN WATER CORPORATION     |                                  |  |
| E-9                   | WETLAND, FLOODWAY, DRAINAGE AND<br>STORMWATER QUALITY MANAGEMENT AS<br>SPECIFIED AND SET-OUT IN MEMORANDUM<br>OF COMMON PROVISIONS No. AA2741 | SEE PLAN                                                                         | THIS PLAN                                                   | MELBOURNE WATER CORPORATION           |                                  |  |
| E-9                   | DRAINAGE                                                                                                                                      | SEE PLAN                                                                         | THIS PLAN                                                   | HUME CITY COUNCIL                     |                                  |  |
| E-10                  | SUPPORT (STRUCTURAL SUPPORT RIGHTS<br>FOR RETAINING WALL PURPOSES)                                                                            | 0.30                                                                             | PS906055Y                                                   | THE RELEVANT                          | ABUTTING LOT ON PS906055         |  |
| E-11                  | SEWERAGE                                                                                                                                      | SEE PLAN                                                                         | THIS PLAN                                                   | GREATER WESTERN WATER CORPORAT        |                                  |  |
| E-11                  | DRAINAGE                                                                                                                                      | SEE PLAN                                                                         | THIS PLAN                                                   | HUI                                   | ME CITY COUNCIL                  |  |
| E-12                  | SUPPORT (STRUCTURAL SUPPORT RIGHTS<br>FOR RETAINING WALL PURPOSES)                                                                            | 0.30                                                                             | THIS PLAN                                                   | THE RELEVANT ABUTTING LOT ON THIS PL  |                                  |  |
| E-13                  | SEWERAGE                                                                                                                                      | 0.30                                                                             | THIS PLAN                                                   | GREATER WESTERN WATER CORPORATION     |                                  |  |
| E-13                  | DRAINAGE                                                                                                                                      | 0.30                                                                             | THIS PLAN                                                   | HUME CITY COUNCIL                     |                                  |  |
| E-13                  | SUPPORT (STRUCTURAL SUPPORT RIGHTS<br>FOR RETAINING WALL PURPOSES)                                                                            | 0.30                                                                             | THIS PLAN                                                   | THE RELEVANT ABUTTING LOT ON THI      |                                  |  |
| E-14                  | WATER SUPPLY                                                                                                                                  | SEE PLAN                                                                         | THIS PLAN                                                   | GREATER WESTERN WATER CORPORAT        |                                  |  |
| E-15                  | WETLAND, FLOODWAY, DRAINAGE AND<br>STORMWATER QUALITY MANAGEMENT AS<br>SPECIFIED AND SET-OUT IN MEMORANDUM<br>OF COMMON PROVISIONS No. AA2741 | 2                                                                                | THIS PLAN                                                   | MELBOURNE WATER CORPORATION           |                                  |  |
| E-15                  | DRAINAGE                                                                                                                                      | 2                                                                                | THIS PLAN                                                   | GREATER WESTERN WATER CORPORATION     |                                  |  |
| E-16                  | WETLAND, FLOODWAY, DRAINAGE AND<br>STORMWATER QUALITY MANAGEMENT AS<br>SPECIFIED AND SET-OUT IN MEMORANDUM<br>OF COMMON PROVISIONS No. AA2741 | 3                                                                                | THIS PLAN                                                   | MELBOURNE WATER CORPORATION           |                                  |  |
| E-16                  | SEWERAGE                                                                                                                                      | 3                                                                                | THIS PLAN                                                   | GREATER WESTERN WATER CORPORATION     |                                  |  |
| E-17                  | SEWERAGE                                                                                                                                      | SEE PLAN                                                                         | PS832946V                                                   | GREATER WESTERN WATER CORPORATION     |                                  |  |
| E-17                  | POWERLINE                                                                                                                                     | SEE PLAN                                                                         | THIS PLAN - SECTION 88 OF THE ELECTRICITY INDUSTRY ACT 2000 | JEMENA ELECTRICITY NETWORKS (VIC) LTD |                                  |  |
| E-18                  | WATER SUPPLY                                                                                                                                  | SEE PLAN                                                                         | THIS PLAN                                                   | GREATER WESTERN WATER CORPORATION     |                                  |  |
| E-18                  | DRAINAGE                                                                                                                                      | SEE PLAN                                                                         | THIS PLAN                                                   | GREATER WESTERN WATER CORPORATION     |                                  |  |
| E-19                  | SEWERAGE                                                                                                                                      | 2.50                                                                             | THIS PLAN                                                   | GREATER WES                           | REATER WESTERN WATER CORPORATION |  |
| E-20 DRAINAGE         |                                                                                                                                               | SEE PLAN                                                                         | THIS PLAN                                                   | HUME CITY COUNCIL                     |                                  |  |
| SURVEYC               | DR'S FILE REF: 305953SV00                                                                                                                     | •                                                                                |                                                             | ORIGINAL SHEET<br>SIZE: A3            | SHEET 2                          |  |
| S                     | 414 La Trobe Street PO Box 16084 Melbourne Vic 8007 T 61 3 9993 7888 spiire.com.au                                                            | Digitally signed by: S<br>Surveyor,<br>Surveyor's Plan Vers<br>26/03/2024, SPEAR |                                                             |                                       | 1                                |  |