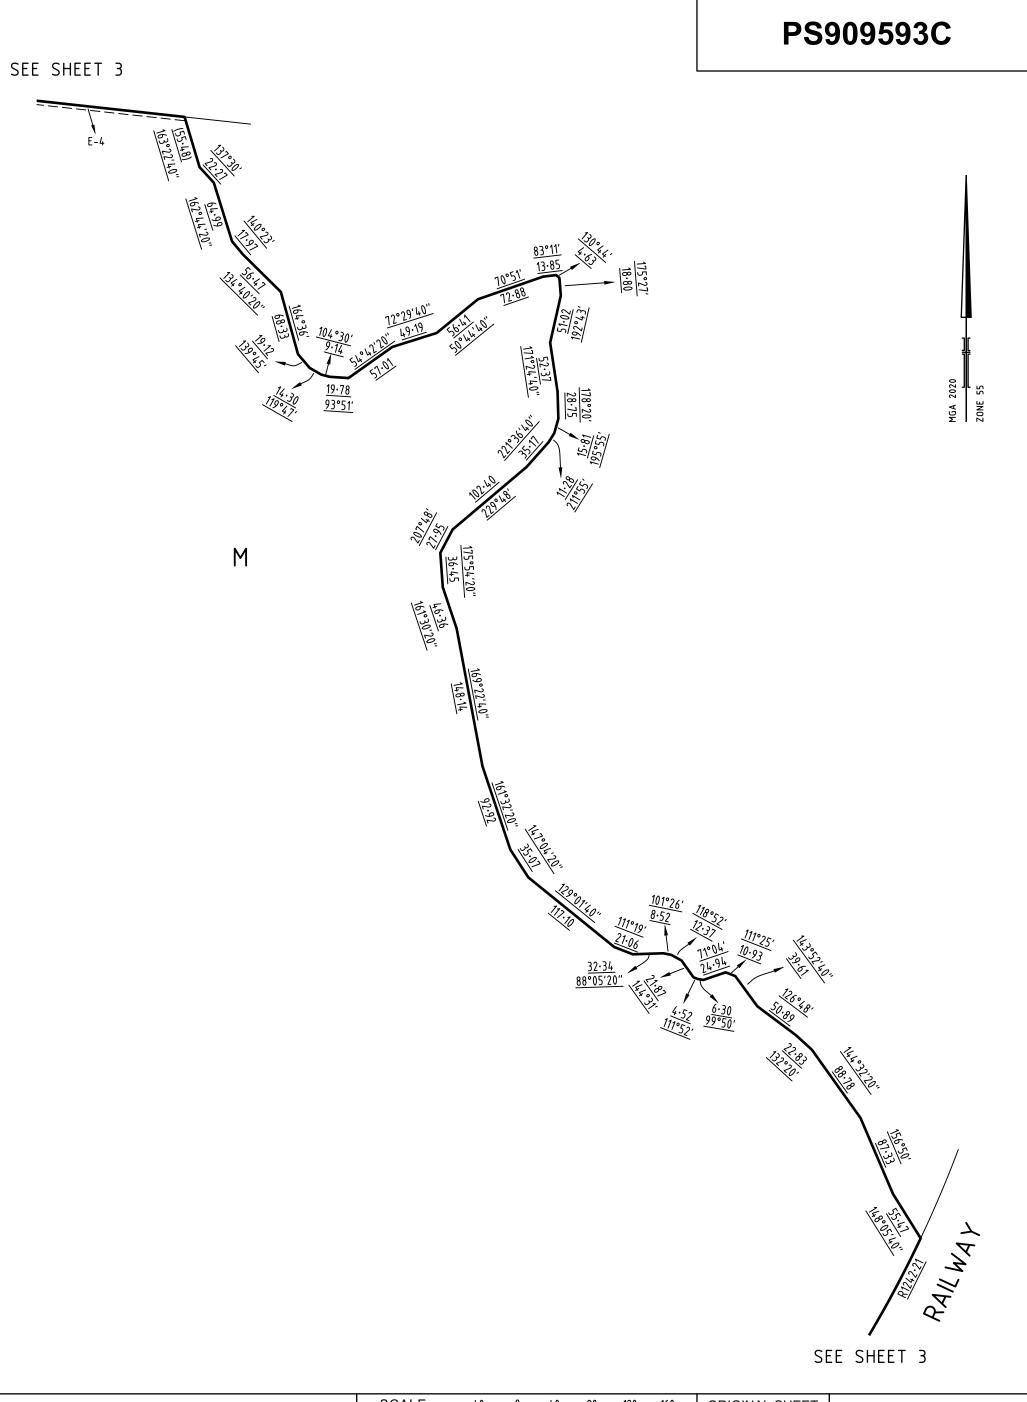

|       |   |       | 4 A T | $\sim$ |
|-------|---|-------|-------|--------|
| FASE! | / | INFOR | VIAII |        |

| LEGEND:               | A - Appurtenant Easement E - Encumbering E                                                                                                    | asement R - Enc                                                                  | umbering Easement (Road)                                    |                                       |                                  |  |
|-----------------------|-----------------------------------------------------------------------------------------------------------------------------------------------|----------------------------------------------------------------------------------|-------------------------------------------------------------|---------------------------------------|----------------------------------|--|
| Easement<br>Reference | Purpose                                                                                                                                       | Width<br>(Metres)                                                                | Origin                                                      | Land E                                | Benefited / In Favour of         |  |
| A-1                   | SUPPORT (STRUCTURAL SUPPORT RIGHTS<br>FOR RETAINING WALL PURPOSES)                                                                            | 0.30                                                                             | PS906055Y                                                   | LAND IN THIS PLAN                     |                                  |  |
| E-1                   | WATER SUPPLY                                                                                                                                  | SEE PLAN                                                                         | TRANSFER No. 675047                                         | C/T VOL 3475 FOL 981                  |                                  |  |
| E-2                   | SEWERAGE                                                                                                                                      | SEE PLAN                                                                         | PS730378B                                                   | WESTERN WATER                         |                                  |  |
| E-3                   | WATER SUPPLY                                                                                                                                  | SEE PLAN                                                                         | TRANSFER No. 675047                                         | C/T VOL 3475 FOL 981                  |                                  |  |
| E-3                   | SEWERAGE                                                                                                                                      | SEE PLAN                                                                         | PS730378B                                                   | WESTERN WATER                         |                                  |  |
| E-4                   | CARRIAGEWAY                                                                                                                                   | 4                                                                                | PS730378B                                                   | LOT 2 ON PS730378B                    |                                  |  |
| E-5                   | SUPPORT (STRUCTURAL SUPPORT RIGHTS<br>FOR RETAINING WALL PURPOSES)                                                                            | 0.30                                                                             | PS842444Q                                                   | THE RELEVANT ABUTTING LOT ON PS84244  |                                  |  |
| E-6                   | SEWERAGE                                                                                                                                      | SEE PLAN                                                                         | THIS PLAN                                                   | GREATER WESTERN WATER CORPORATI       |                                  |  |
| E-6                   | SUPPLY OF WATER (THROUGH<br>UNDERGROUND PIPES)                                                                                                | SEE PLAN                                                                         | THIS PLAN                                                   | GREATER WESTERN WATER CORPORATIO      |                                  |  |
| E-6                   | POWERLINE                                                                                                                                     | SEE PLAN                                                                         | THIS PLAN - SECTION 88 OF THE ELECTRICITY INDUSTRY ACT 2000 | JEMENA ELECTRICITY NETWORKS (VIC) LT  |                                  |  |
| E-7                   | WETLAND, FLOODWAY, DRAINAGE AND<br>STORMWATER QUALITY MANAGEMENT AS<br>SPECIFIED AND SET-OUT IN MEMORANDUM<br>OF COMMON PROVISIONS No. AA2741 | SEE PLAN                                                                         | THIS PLAN                                                   | MELBOURNE WATER CORPORATION           |                                  |  |
| E-8                   | SEWERAGE                                                                                                                                      | SEE PLAN                                                                         | PS832946V                                                   | GREATER WESTERN WATER CORPORA         |                                  |  |
| E-8                   | DRAINAGE                                                                                                                                      | SEE PLAN                                                                         | THIS PLAN                                                   | GREATER WESTERN WATER CORPORATION     |                                  |  |
| E-9                   | WETLAND, FLOODWAY, DRAINAGE AND<br>STORMWATER QUALITY MANAGEMENT AS<br>SPECIFIED AND SET-OUT IN MEMORANDUM<br>OF COMMON PROVISIONS No. AA2741 | SEE PLAN                                                                         | THIS PLAN                                                   | MELBOURNE WATER CORPORATION           |                                  |  |
| E-9                   | DRAINAGE                                                                                                                                      | SEE PLAN                                                                         | THIS PLAN                                                   | HUME CITY COUNCIL                     |                                  |  |
| E-10                  | SUPPORT (STRUCTURAL SUPPORT RIGHTS<br>FOR RETAINING WALL PURPOSES)                                                                            | 0.30                                                                             | PS906055Y                                                   | THE RELEVANT                          | ABUTTING LOT ON PS906055         |  |
| E-11                  | SEWERAGE                                                                                                                                      | SEE PLAN                                                                         | THIS PLAN                                                   | GREATER WESTERN WATER CORPORAT        |                                  |  |
| E-11                  | DRAINAGE                                                                                                                                      | SEE PLAN                                                                         | THIS PLAN                                                   | HUI                                   | ME CITY COUNCIL                  |  |
| E-12                  | SUPPORT (STRUCTURAL SUPPORT RIGHTS<br>FOR RETAINING WALL PURPOSES)                                                                            | 0.30                                                                             | THIS PLAN                                                   | THE RELEVANT ABUTTING LOT ON THIS PL  |                                  |  |
| E-13                  | SEWERAGE                                                                                                                                      | 0.30                                                                             | THIS PLAN                                                   | GREATER WESTERN WATER CORPORATION     |                                  |  |
| E-13                  | DRAINAGE                                                                                                                                      | 0.30                                                                             | THIS PLAN                                                   | HUME CITY COUNCIL                     |                                  |  |
| E-13                  | SUPPORT (STRUCTURAL SUPPORT RIGHTS<br>FOR RETAINING WALL PURPOSES)                                                                            | 0.30                                                                             | THIS PLAN                                                   | THE RELEVANT ABUTTING LOT ON THI      |                                  |  |
| E-14                  | WATER SUPPLY                                                                                                                                  | SEE PLAN                                                                         | THIS PLAN                                                   | GREATER WESTERN WATER CORPORAT        |                                  |  |
| E-15                  | WETLAND, FLOODWAY, DRAINAGE AND<br>STORMWATER QUALITY MANAGEMENT AS<br>SPECIFIED AND SET-OUT IN MEMORANDUM<br>OF COMMON PROVISIONS No. AA2741 | 2                                                                                | THIS PLAN                                                   | MELBOURNE WATER CORPORATION           |                                  |  |
| E-15                  | DRAINAGE                                                                                                                                      | 2                                                                                | THIS PLAN                                                   | GREATER WESTERN WATER CORPORATION     |                                  |  |
| E-16                  | WETLAND, FLOODWAY, DRAINAGE AND<br>STORMWATER QUALITY MANAGEMENT AS<br>SPECIFIED AND SET-OUT IN MEMORANDUM<br>OF COMMON PROVISIONS No. AA2741 | 3                                                                                | THIS PLAN                                                   | MELBOURNE WATER CORPORATION           |                                  |  |
| E-16                  | SEWERAGE                                                                                                                                      | 3                                                                                | THIS PLAN                                                   | GREATER WESTERN WATER CORPORATION     |                                  |  |
| E-17                  | SEWERAGE                                                                                                                                      | SEE PLAN                                                                         | PS832946V                                                   | GREATER WESTERN WATER CORPORATION     |                                  |  |
| E-17                  | POWERLINE                                                                                                                                     | SEE PLAN                                                                         | THIS PLAN - SECTION 88 OF THE ELECTRICITY INDUSTRY ACT 2000 | JEMENA ELECTRICITY NETWORKS (VIC) LTD |                                  |  |
| E-18                  | WATER SUPPLY                                                                                                                                  | SEE PLAN                                                                         | THIS PLAN                                                   | GREATER WESTERN WATER CORPORATION     |                                  |  |
| E-18                  | DRAINAGE                                                                                                                                      | SEE PLAN                                                                         | THIS PLAN                                                   | GREATER WESTERN WATER CORPORATION     |                                  |  |
| E-19                  | SEWERAGE                                                                                                                                      | 2.50                                                                             | THIS PLAN                                                   | GREATER WES                           | REATER WESTERN WATER CORPORATION |  |
| E-20 DRAINAGE         |                                                                                                                                               | SEE PLAN                                                                         | THIS PLAN                                                   | HUME CITY COUNCIL                     |                                  |  |
| SURVEYC               | DR'S FILE REF: 305953SV00                                                                                                                     | •                                                                                |                                                             | ORIGINAL SHEET<br>SIZE: A3            | SHEET 2                          |  |
| S                     | 414 La Trobe Street PO Box 16084 Melbourne Vic 8007 T 61 3 9993 7888 spiire.com.au                                                            | Digitally signed by: S<br>Surveyor,<br>Surveyor's Plan Vers<br>26/03/2024, SPEAR |                                                             |                                       | 1                                |  |