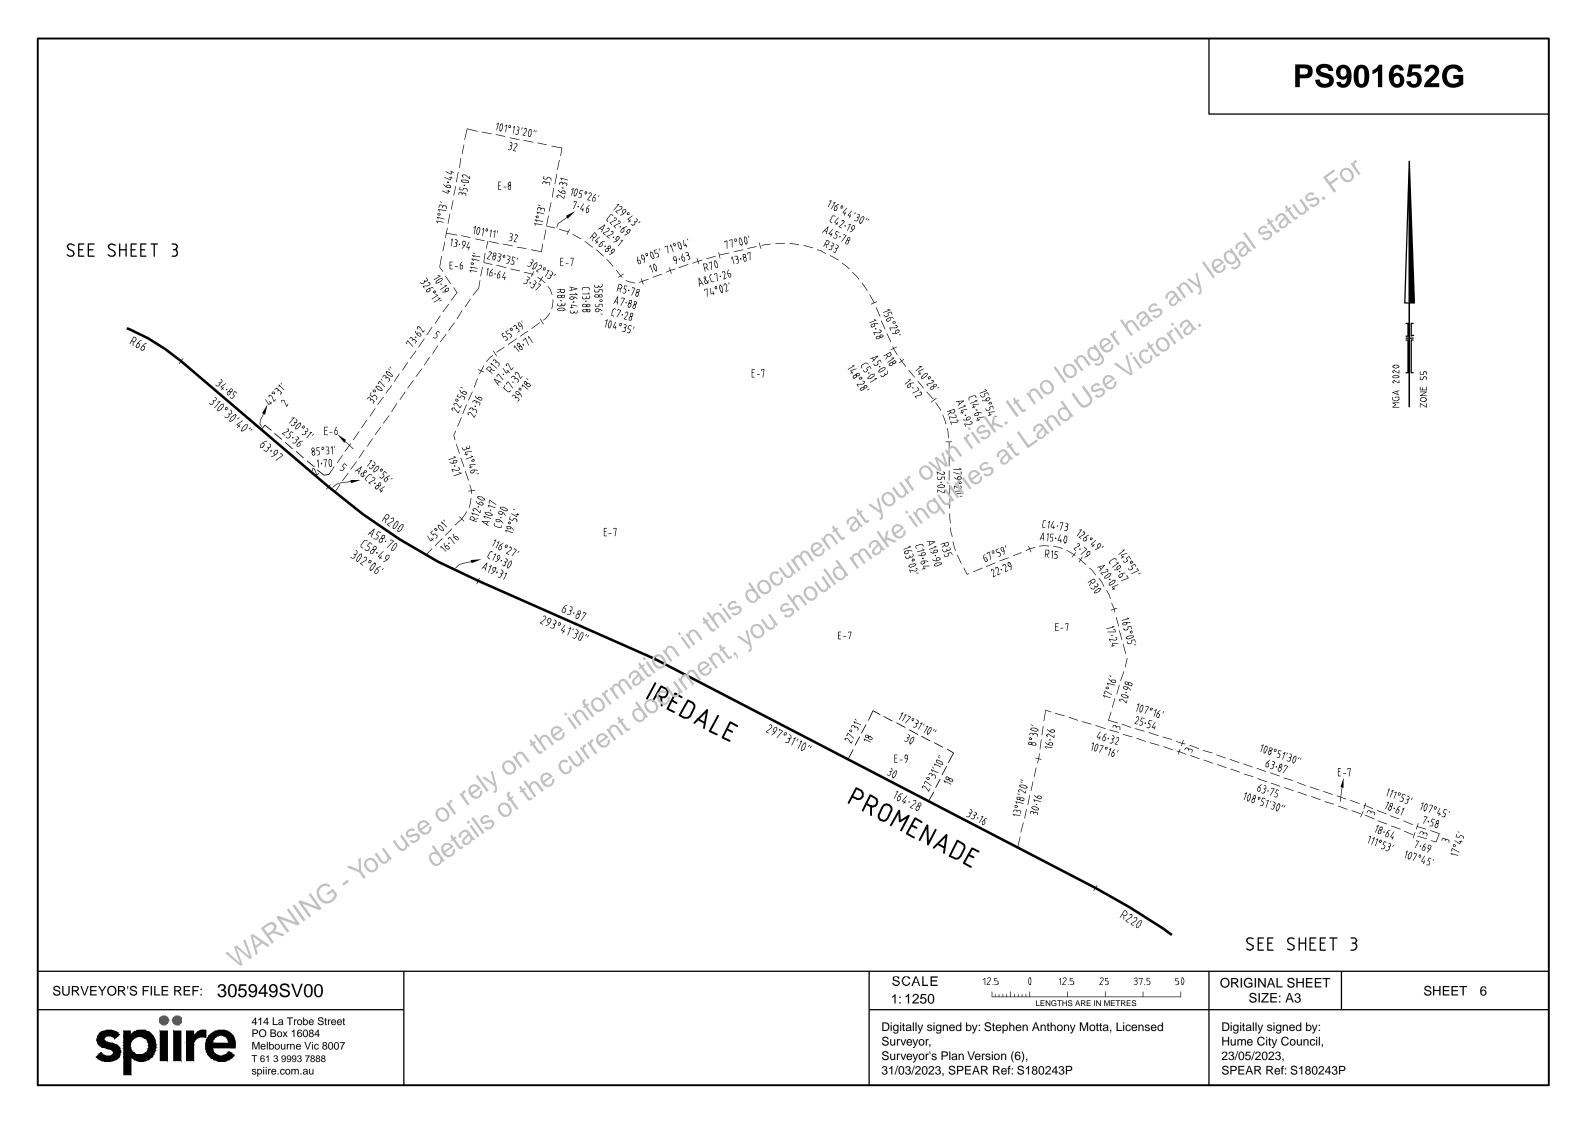

| R286<br>A&(4.32<br>271°30'<br>ELIZABETH<br>DRIVE<br>91°23'<br>A&(5.22<br>R320<br>S<br>99°56'<br>S<br>S | $ \begin{array}{c} \begin{array}{c} \begin{array}{c} \begin{array}{c} \begin{array}{c} \begin{array}{c} \begin{array}{c} \begin{array}{c}$                                                                                                                                                                                                                                                                                                                                                                                                                                                                                                                                                                                                                                                                                                                                                                                                                                                                                                                                                                                                                                                                                                                                                                                                                                                                                                                                                                                                                              |                                                                                  |         |
|--------------------------------------------------------------------------------------------------------|-------------------------------------------------------------------------------------------------------------------------------------------------------------------------------------------------------------------------------------------------------------------------------------------------------------------------------------------------------------------------------------------------------------------------------------------------------------------------------------------------------------------------------------------------------------------------------------------------------------------------------------------------------------------------------------------------------------------------------------------------------------------------------------------------------------------------------------------------------------------------------------------------------------------------------------------------------------------------------------------------------------------------------------------------------------------------------------------------------------------------------------------------------------------------------------------------------------------------------------------------------------------------------------------------------------------------------------------------------------------------------------------------------------------------------------------------------------------------------------------------------------------------------------------------------------------------|----------------------------------------------------------------------------------|---------|
| SURVEYOR'S FILE REF: 305949SV00                                                                        | SCALE         40         0         40         80         120         160           1: 4000         LENGTHS ARE IN METRES         LE | ORIGINAL SHEET<br>SIZE: A3                                                       | SHEET 7 |
| Spire 414 La Trobe Street<br>PO Box 16084<br>Melbourne Vic 8007<br>T 61 3 9993 7888<br>spiire.com.au   | Digitally signed by: Stephen Anthony Motta, Licensed<br>Surveyor,<br>Surveyor's Plan Version (6),<br>31/03/2023, SPEAR Ref: S180243P                                                                                                                                                                                                                                                                                                                                                                                                                                                                                                                                                                                                                                                                                                                                                                                                                                                                                                                                                                                                                                                                                                                                                                                                                                                                                                                                                                                                                                    | Digitally signed by:<br>Hume City Council,<br>23/05/2023,<br>SPEAR Ref: S180243P |         |