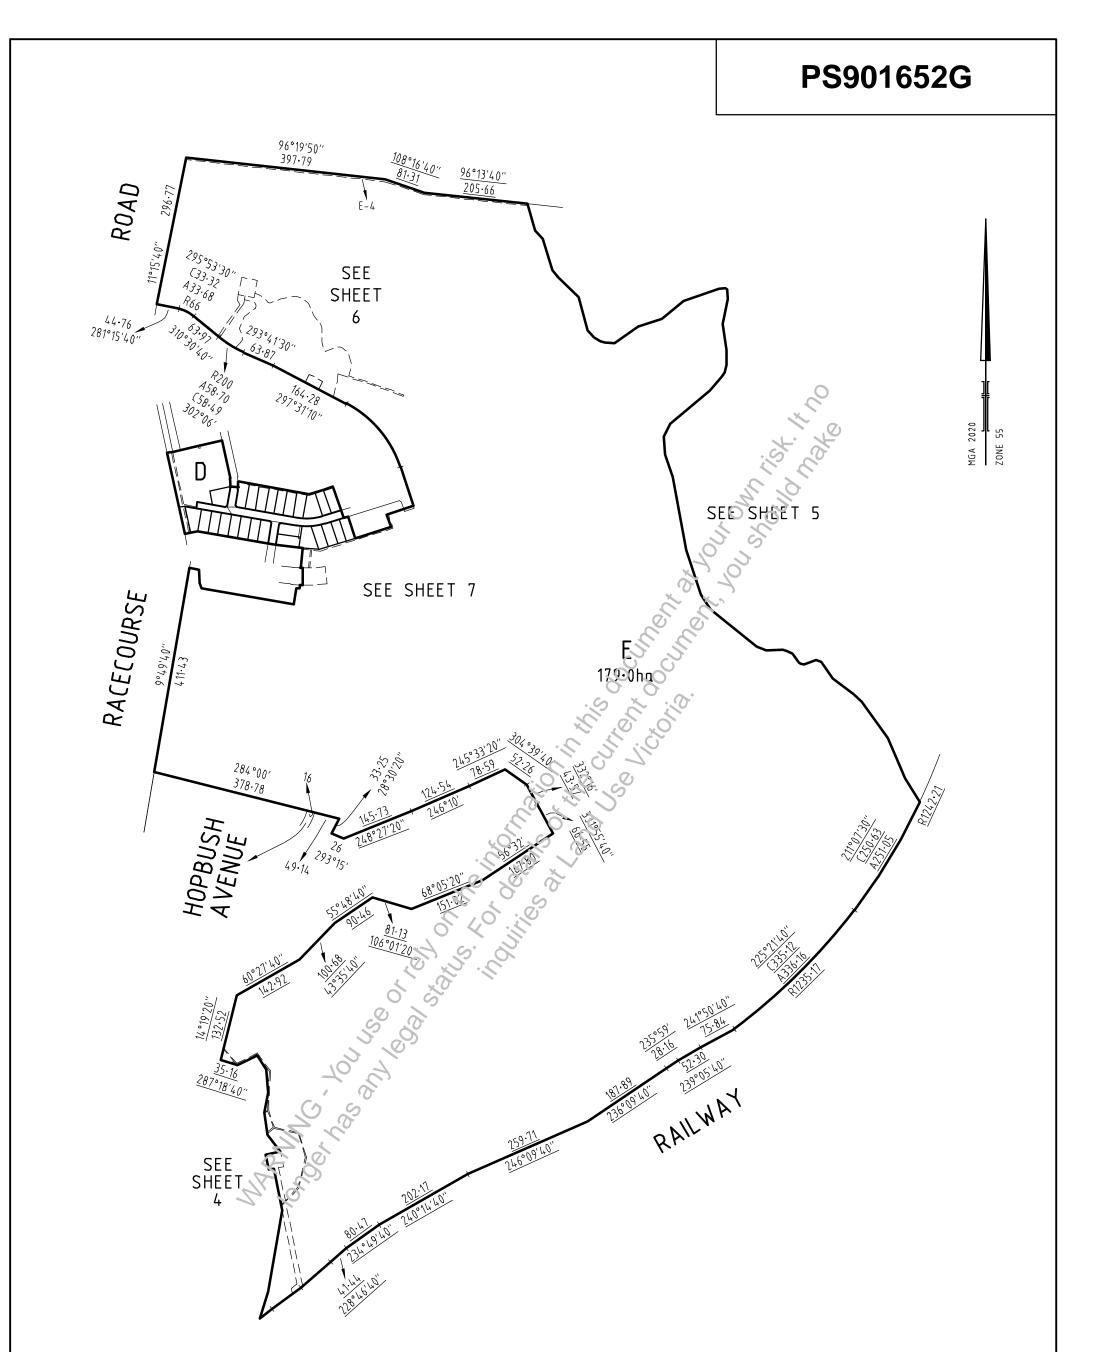

| SURVEYOR'S FILE REF: 305949SV00                                                                                | SCALE         75         0         75         150         225         300           1: 7500         LENGTHS ARE IN METRES            | ORIGINAL SHEET<br>SIZE: A3 SHEET 3                                               | 3 |
|----------------------------------------------------------------------------------------------------------------|--------------------------------------------------------------------------------------------------------------------------------------|----------------------------------------------------------------------------------|---|
| <b>Spire</b><br>414 La Trobe Street<br>PO Box 16084<br>Melbourne Vic 8007<br>T 61 3 9993 7888<br>spiire.com.au | Digitally signed by: Stephen Anthony Motta, Licensed<br>Surveyor,<br>Surveyor's Plan Version (6),<br>31/03/2023, SPEAR Ref: S180243P | Digitally signed by:<br>Hume City Council,<br>23/05/2023,<br>SPEAR Ref: S180243P |   |