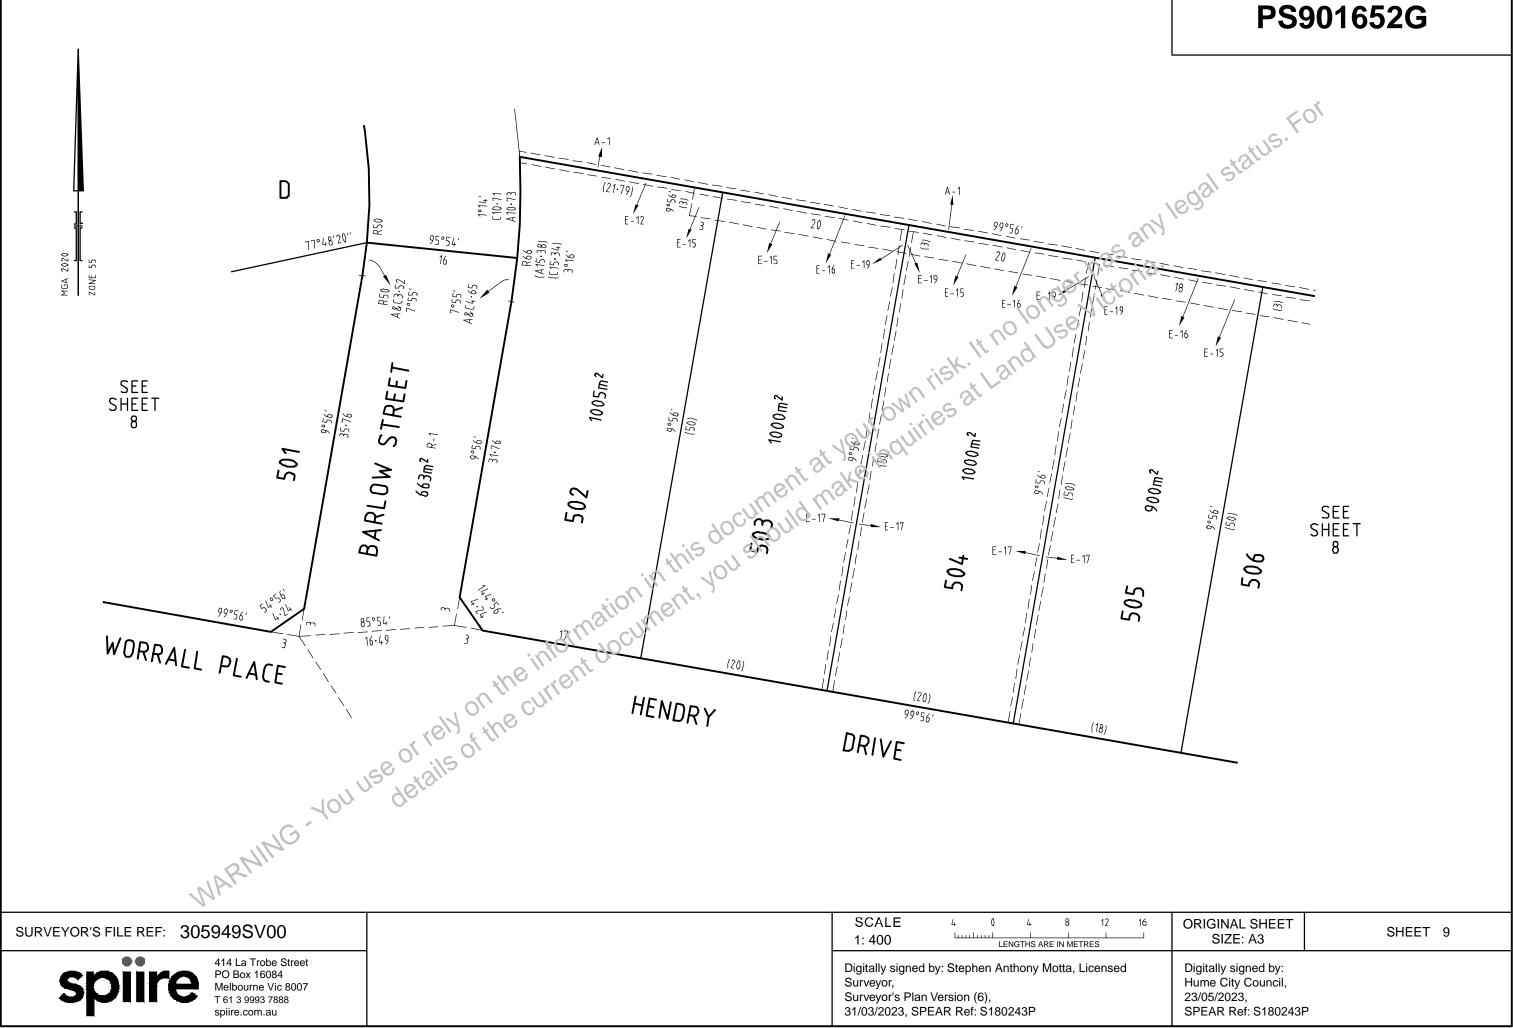

| Digitally signed by:<br>Hume City Council,<br>23/05/2023,<br>SPEAR Ref: S180243P |         |







| <sup>m</sup> 95°37 <sup>··</sup> 2·28 (17·9<br>Ε-10 <sup>ω</sup>                                       | 3) (20)<br>252°38'