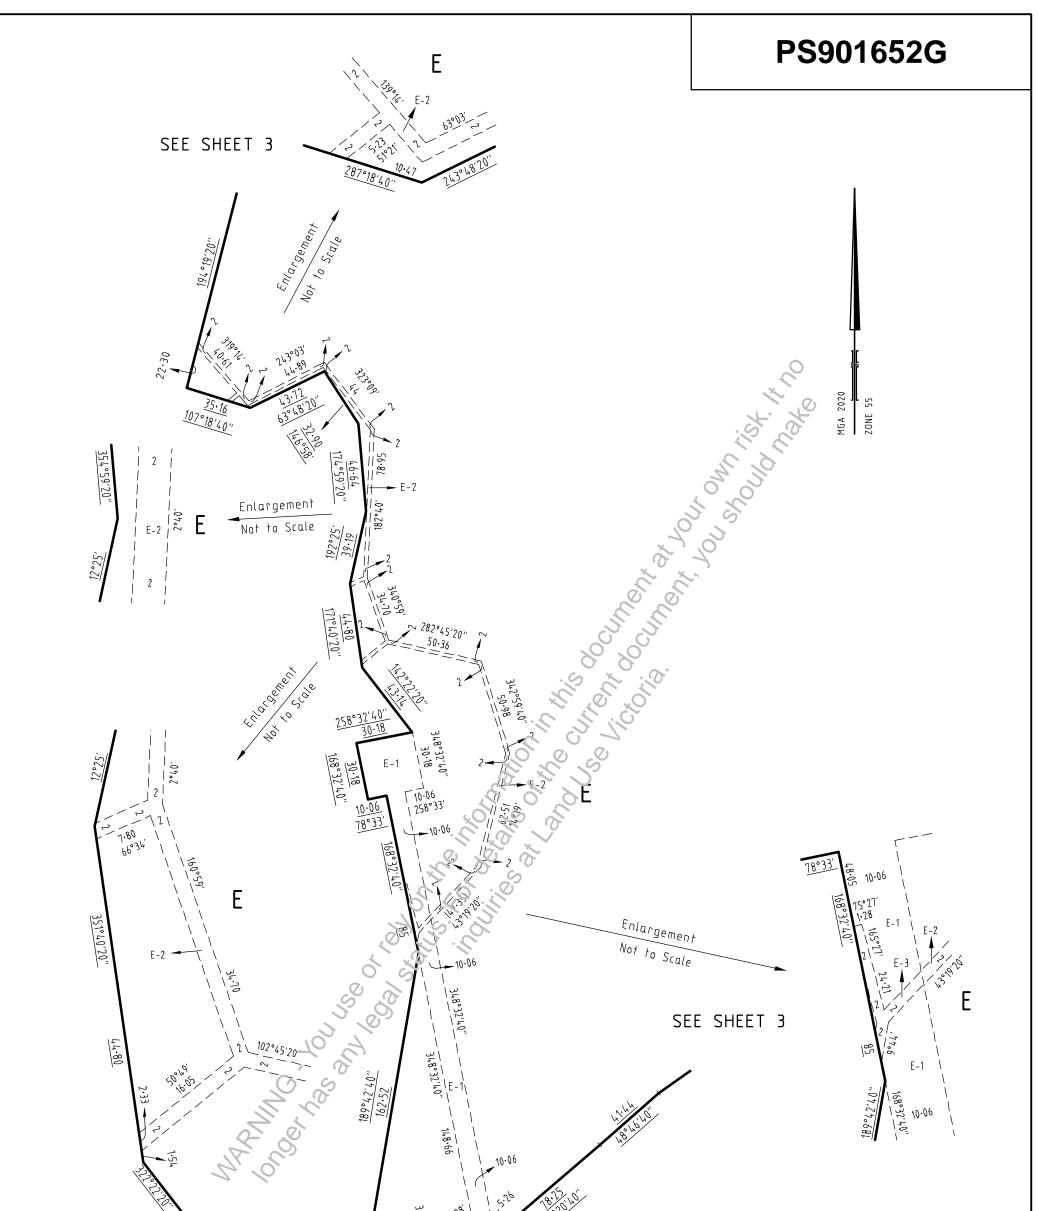

| SURVEYOR'S FILE REF: 305949SV00                                                                                | SCALE         75         0         75         150         225         300           1: 7500         LENGTHS ARE IN METRES            | ORIGINAL SHEET<br>SIZE: A3 SHEET 3                                               | 3 |
|----------------------------------------------------------------------------------------------------------------|--------------------------------------------------------------------------------------------------------------------------------------|----------------------------------------------------------------------------------|---|
| <b>Spire</b><br>414 La Trobe Street<br>PO Box 16084<br>Melbourne Vic 8007<br>T 61 3 9993 7888<br>spiire.com.au | Digitally signed by: Stephen Anthony Motta, Licensed<br>Surveyor,<br>Surveyor's Plan Version (6),<br>31/03/2023, SPEAR Ref: S180243P | Digitally signed by:<br>Hume City Council,<br>23/05/2023,<br>SPEAR Ref: S180243P |   |