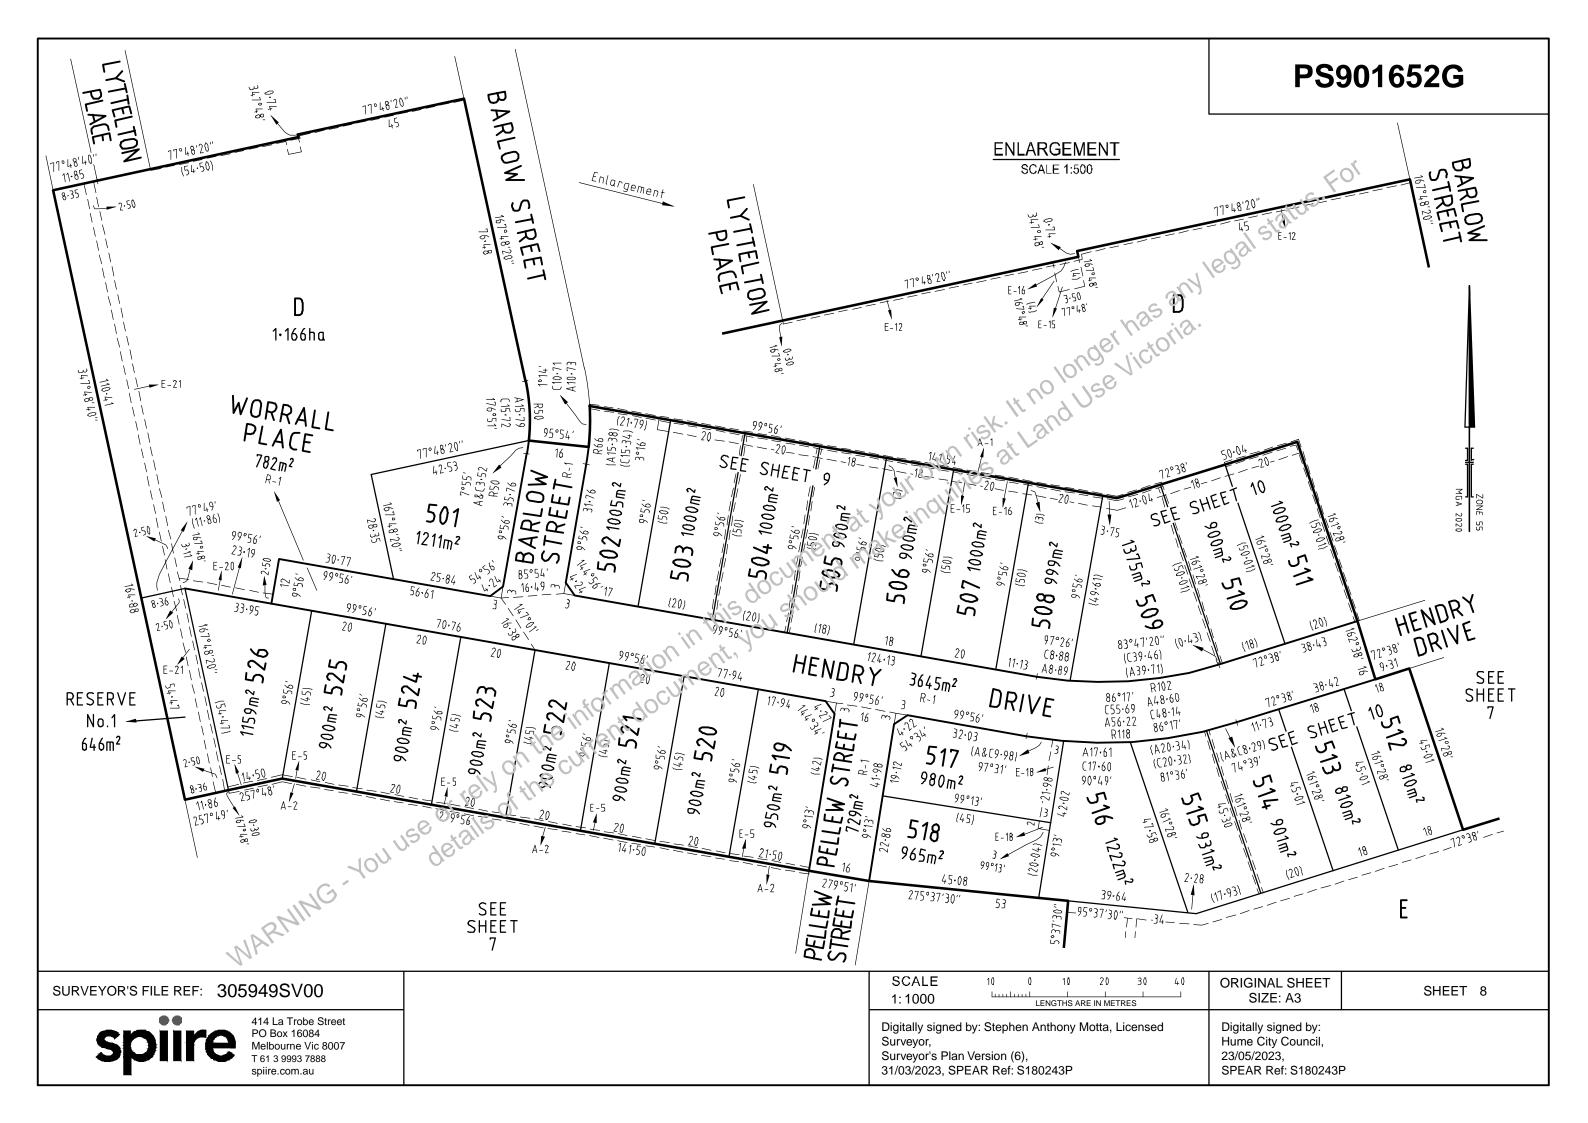

| Digitally signed by:<br>Hume City Council,<br>23/05/2023,<br>SPEAR Ref: S180243P |         |







| <sup>m</sup> 95°37 <sup>··</sup> 2·28 (17·9<br>Ε-10 <sup>ω</sup>                                       | 3) (20)<br>252°38'