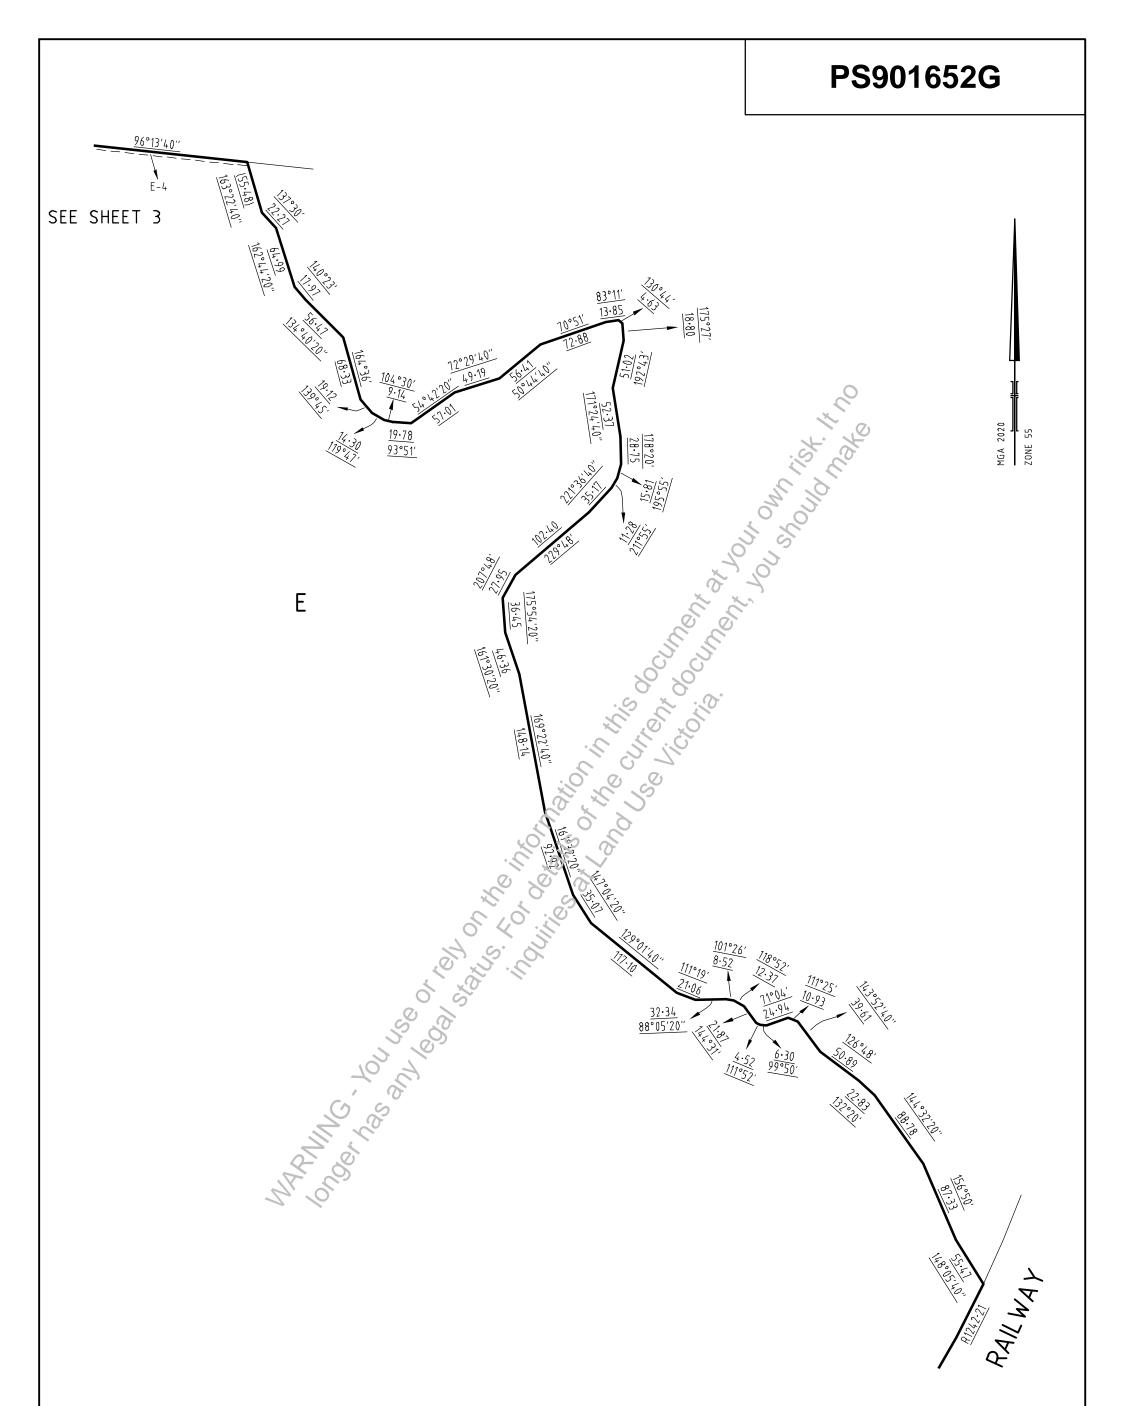

# SEE SHEET 3

| SURVEYOR'S FILE REF: 305949SV00                                                                       | SCALE         40         0         40         80         120         160           1: 4000         LENGTHS ARE IN METRES         LE | ORIGINAL SHEET SHEET 5                                                           |
|-------------------------------------------------------------------------------------------------------|-------------------------------------------------------------------------------------------------------------------------------------------------------------------------------------------------------------------------------------------------------------------------------------------------------------------------------------------------------------------------------------------------------------------------------------------------------------------------------------------------------------------------------------------------------------------------------------------------------------------------------------------------------------------------------------------------------------------------------------------------------------------------------------------------------------------------------------------------------------------------------------------------------------------------------------------------------------------------------------------------------------------------------------------------------------------------------------------------------------------------------------------------------------------------------------------------------------------------------------------------------------------------------------------------------------------------------------------------------------------------------------------------------------------------------------------------------------------------------------------------------------------------------------------------------------------------|----------------------------------------------------------------------------------|
| Splire 414 La Trobe Street<br>PO Box 16084<br>Melbourne Vic 8007<br>T 61 3 9993 7888<br>spiire.com.au | Digitally signed by: Stephen Anthony Motta, Licensed<br>Surveyor,<br>Surveyor's Plan Version (6),<br>31/03/2023, SPEAR Ref: S180243P                                                                                                                                                                                                                                                                                                                                                                                                                                                                                                                                                                                                                                                                                                                                                                                                                                                                                                                                                                                                                                                                                                                                                                                                                                                                                                                                                                                                                                    | Digitally signed by:<br>Hume City Council,<br>23/05/2023,<br>SPEAR Ref: S180243P |