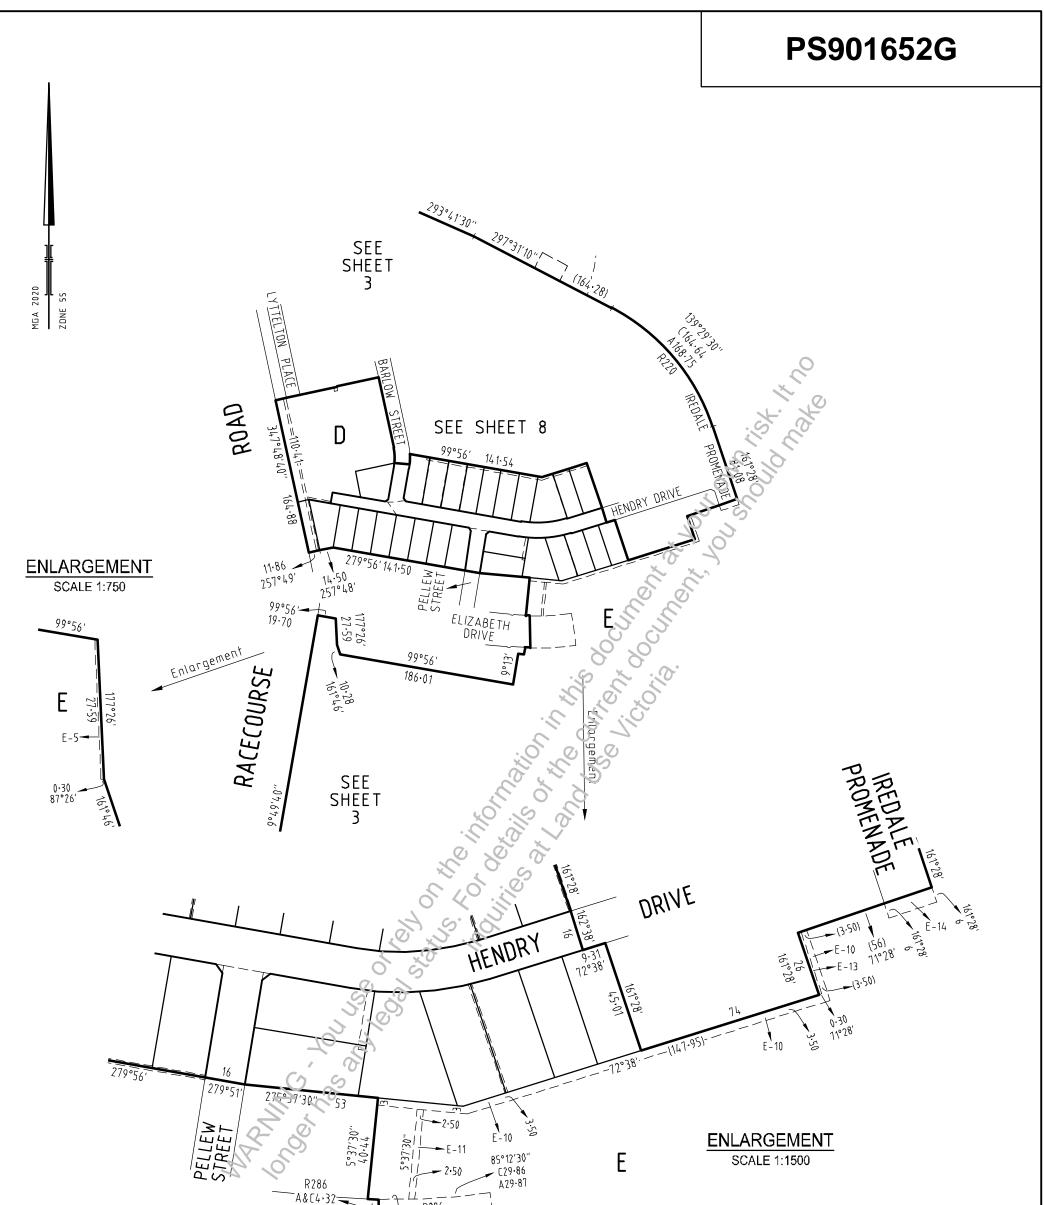

| SURVEYOR'S FILE REF: 305949SV00                                                                                | SCALE         75         0         75         150         225         300           1: 7500         LENGTHS ARE IN METRES            | ORIGINAL SHEET<br>SIZE: A3 SHEET 3                                               | 3 |
|----------------------------------------------------------------------------------------------------------------|--------------------------------------------------------------------------------------------------------------------------------------|----------------------------------------------------------------------------------|---|
| <b>Spire</b><br>414 La Trobe Street<br>PO Box 16084<br>Melbourne Vic 8007<br>T 61 3 9993 7888<br>spiire.com.au | Digitally signed by: Stephen Anthony Motta, Licensed<br>Surveyor,<br>Surveyor's Plan Version (6),<br>31/03/2023, SPEAR Ref: S180243P | Digitally signed by:<br>Hume City Council,<br>23/05/2023,<br>SPEAR Ref: S180243P |   |