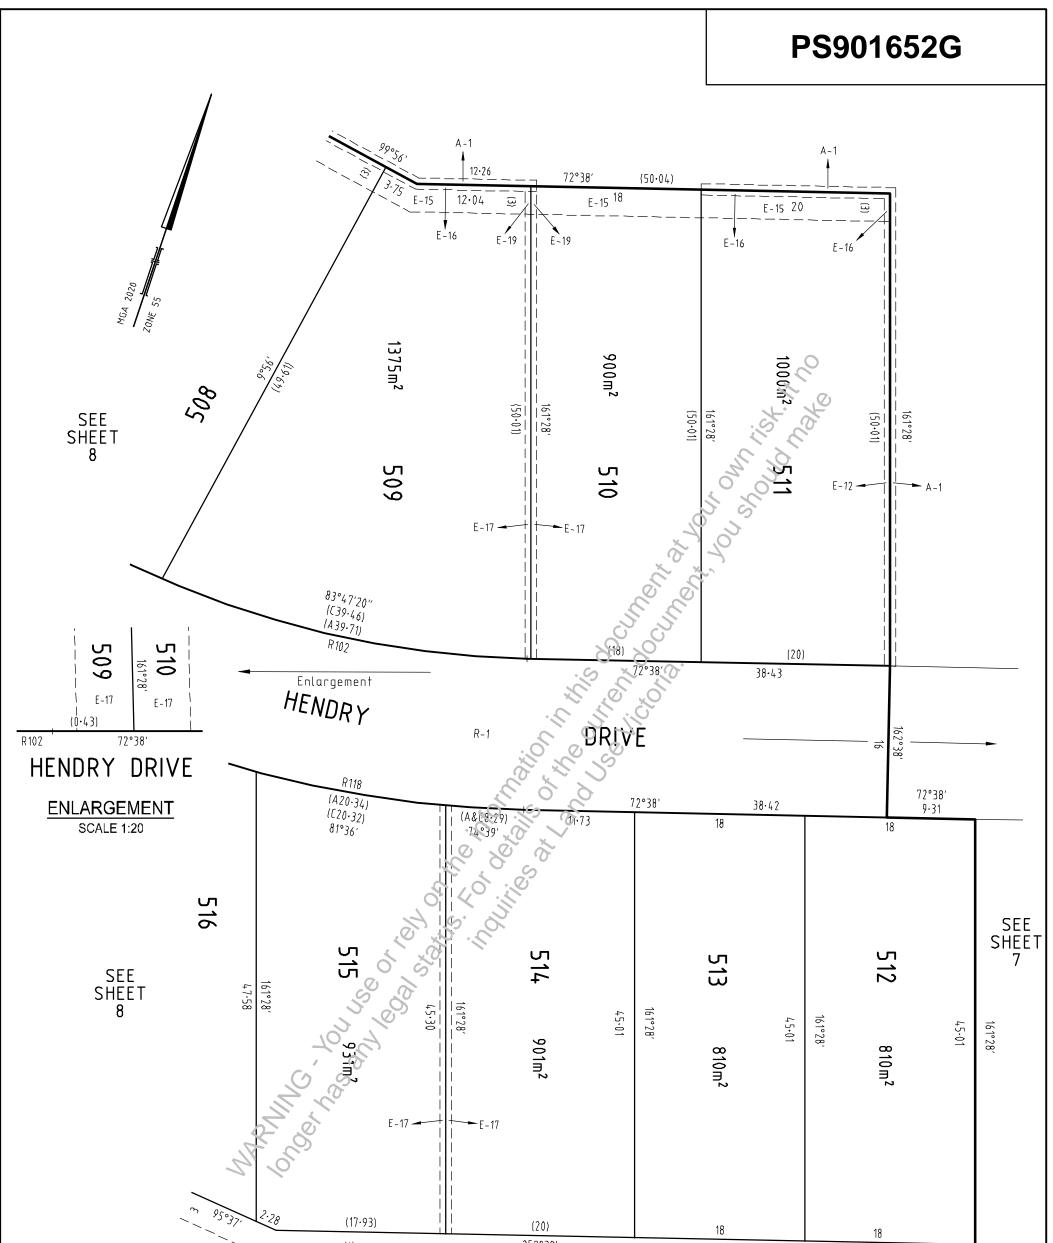

| Digitally signed by:<br>Hume City Council,<br>23/05/2023,<br>SPEAR Ref: S180243P |         |







| <sup>m</sup> 95°37 <sup>··</sup> 2·28 (17·9<br>Ε-10 <sup>ω</sup>                                       | 3) (20)<br>252°38'