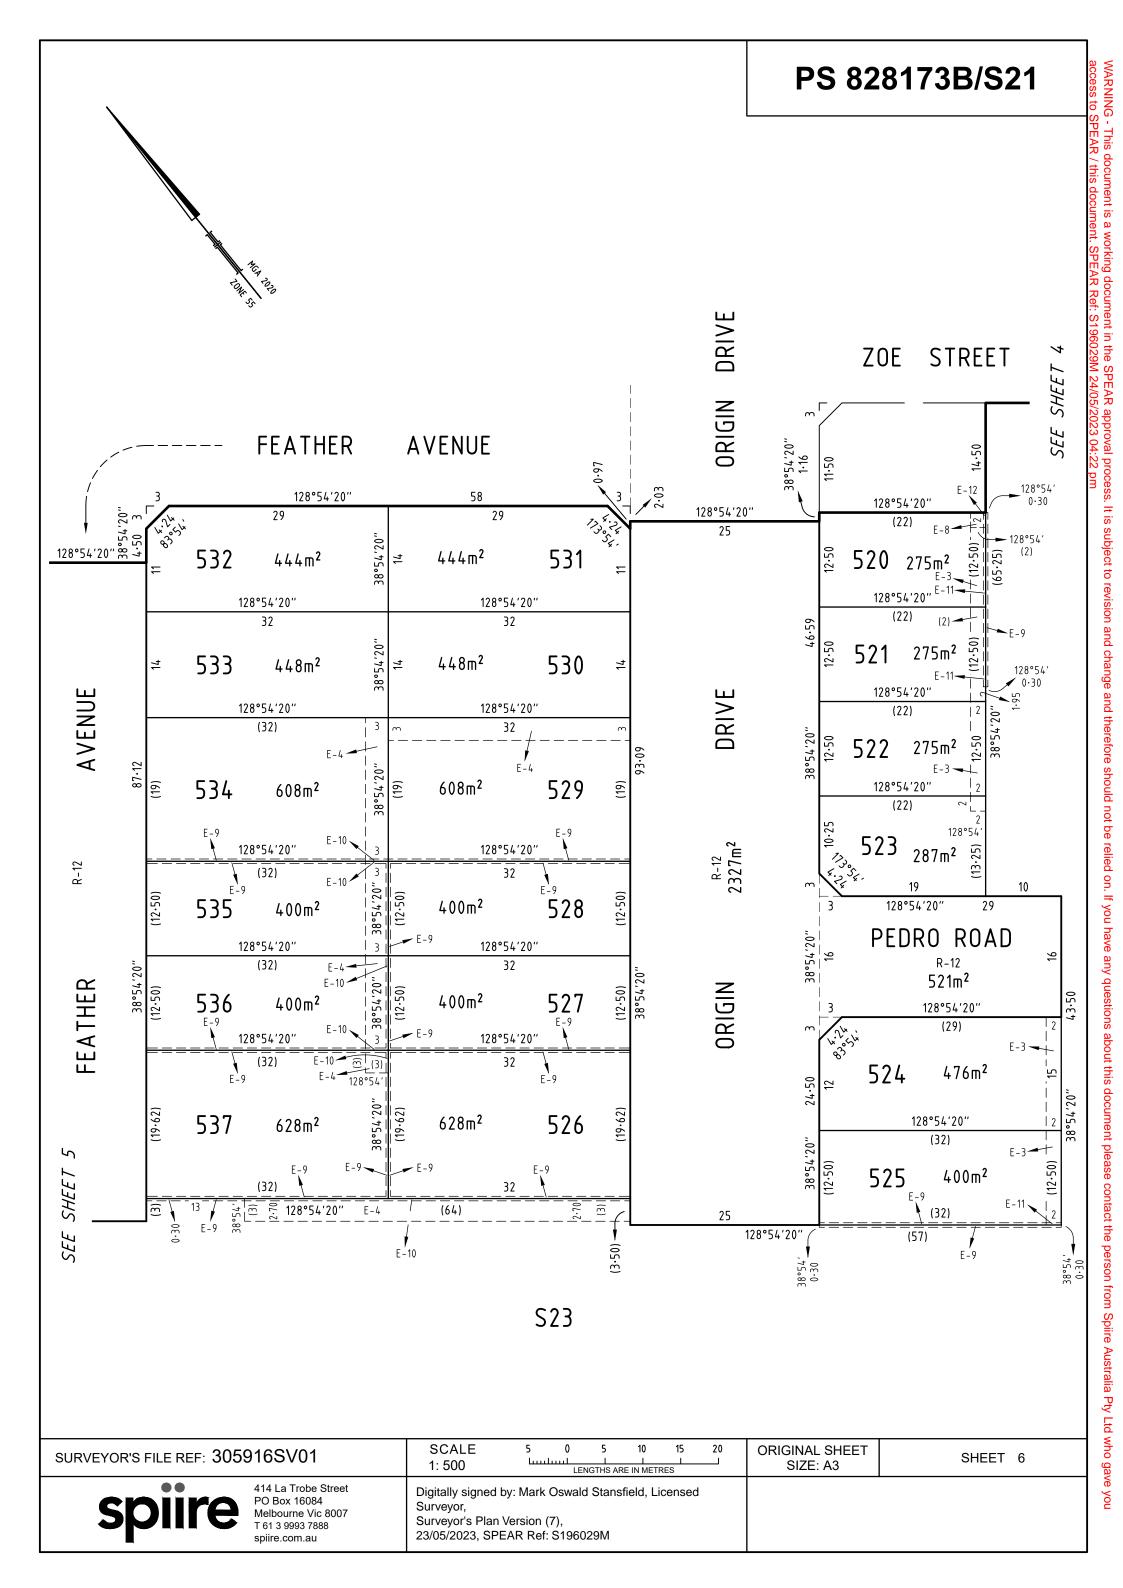

EVANT ABUTTING LOT ON THIS PLAN |  |  |  |
| SURVEYOR'S            | S FILE REF: 305916SV01                                                   |                   |                                   | ORIGINAL SHEET SHEET 2                 |  |  |  |



414 La Trobe Street PO Box 16084 Melbourne Vic 8007 T 61 3 9993 7888 spiire.com.au

Digitally signed by: Mark Oswald Stansfield, Licensed Surveyor, Surveyor's Plan Version (7), 23/05/2023, SPEAR Ref: S196029M





SURVEYOR'S FILE REF: 305916SV01

414 La Trobe Street PO Box 16084 Melbourne Vic 8007 T 61 3 9993 7888 spiire.com.au

**SCALE** 40 15 30 50 1: 1500 LENGTHS ARE IN METRES

Digitally signed by: Mark Oswald Stansfield, Licensed Surveyor, Surveyor's Plan Version (7), 23/05/2023, SPEAR Ref: S196029M

**ORIGINAL SHEET** SHEET 4 SIZE: A3



## PS 828173B/S21

#### CREATION OF RESTRICTION No. 1

The following restriction is to be created upon registration of this plan.

Land to Benefit: Lots 520 to 559 (both inclusive) Land to be Burdened: Lots 520 to 559 (both inclusive)

Description of Restriction:

The registered proprietor or proprietors for the time being of a lot on this plan of subdivision his/her heirs, executors, administrators and transferees shall not at any time on the said lot or any part or parts thereof;

- Build or cause to be built or allow to be built or allow to remain a dwelling or any other improvements or carry out cause to be carried out or allow to be carried out any building or construction works on the lot for the whole of the dwelling on the lot unless all building plans have been endorsed by the D