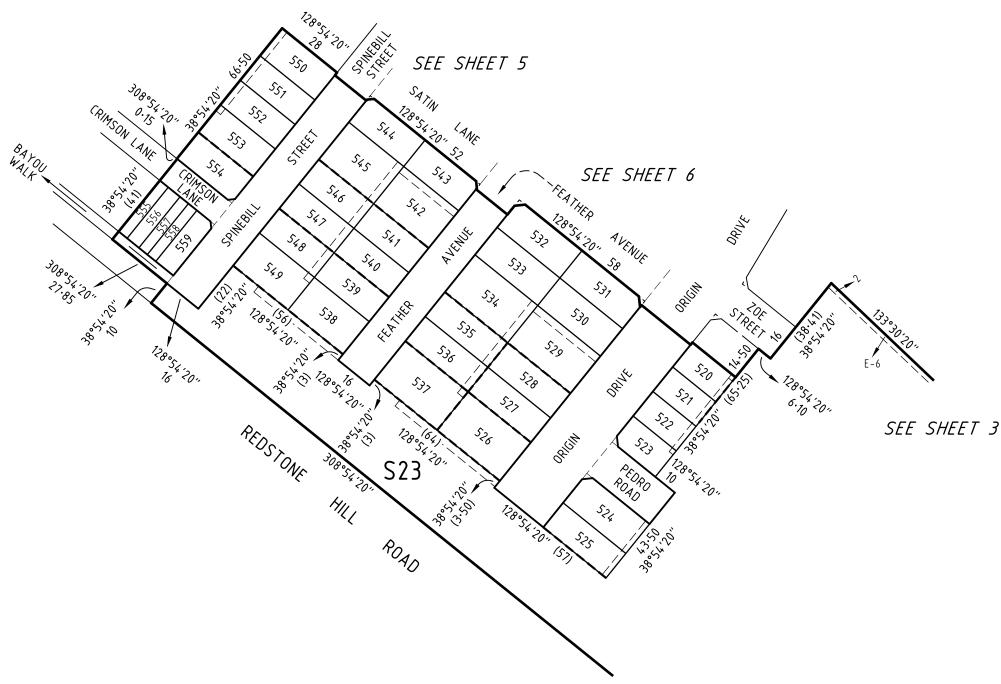

| PLAN                                                                                                 | OF S                                                                    | UBDIV                                                           | ISION                                       |            |                                                                                                                                                                                                                                                                                                                                                                                                                                                                                                                                                                                                                                                  | EDITIO                                                                                                                                         | ON 1      | PS 82                      | 28173B/S21           |  |  |
|------------------------------------------------------------------------------------------------------|-------------------------------------------------------------------------|-----------------------------------------------------------------|---------------------------------------------|------------|--------------------------------------------------------------------------------------------------------------------------------------------------------------------------------------------------------------------------------------------------------------------------------------------------------------------------------------------------------------------------------------------------------------------------------------------------------------------------------------------------------------------------------------------------------------------------------------------------------------------------------------------------|------------------------------------------------------------------------------------------------------------------------------------------------|-----------|----------------------------|----------------------|--|--|
| LAST PLAN F                                                                                          | JLLA BUL  - 25 OTMENT RTION: - RENCE:  REFEREN  DRESS: vision) D-ORDINA | LA  : 2 (PART)  C/T VOL  ICE: PS 82817  675 SUNBURY SUNBURY, VI | 73B/S6, LOT<br>Y ROAD,<br>C. 3429<br>02 090 |            | DNE: 55                                                                                                                                                                                                                                                                                                                                                                                                                                                                                                                                                                                                                                          | Council Name:<br>SPEAR Referen                                                                                                                 |           |                            |                      |  |  |
|                                                                                                      |                                                                         | F ROADS A                                                       |                                             |            |                                                                                                                                                                                                                                                                                                                                                                                                                                                                                                                                                                                                                                                  |                                                                                                                                                |           | NOTATIONS                  | 3                    |  |  |
| IDENTIFIE<br>ROAD R-1                                                                                |                                                                         |                                                                 | UNCIL / BODY                                |            |                                                                                                                                                                                                                                                                                                                                                                                                                                                                                                                                                                                                                                                  | Land being subdivided is enclosed within thick continuous lines  Lots 1 to 519 and S1 to S22 (all inclusive) have been omitted from this plan. |           |                            |                      |  |  |
|                                                                                                      |                                                                         | NOTATIO                                                         | ONS                                         |            |                                                                                                                                                                                                                                                                                                                                                                                                                                                                                                                                                                                                                                                  |                                                                                                                                                |           |                            |                      |  |  |
| DEPTH LIMITAT                                                                                        | ΓΙΟΝ : DOE                                                              |                                                                 | JNO                                         |            |                                                                                                                                                                                                                                                                                                                                                                                                                                                                                                                                                                                                                                                  | Other Purpos                                                                                                                                   | e of Plan |                            |                      |  |  |
| SURVEY: This plan is base STAGING: This is a staged Planning Permit This survey has In Proclaimed Si | 0<br>ected to permanen                                                  | ıt marks No(s).                                                 | . 18, 3                                     | 3, 35 & 36 | To remove by agreement the Drainage Easement created on PS 828173B/S6 now contained within Crimson Lane and Spinebill Street on this plan via Section 6(1)(k)(iv) of the Subdivision Act 1988.  None of the easements and rights mentioned in sub-section (2) of Section 12 of the Subdivision Act 1988 are implied over any of the land in this plan.  LOTS ON THIS PLAN MAY BE AFFECTED BY ONE OR MORE OWNERS CORPORATIONS For details of Owners Corporation(s) including; Purpose, Responsibility and Entitlement and Liability see Owners Corporation Search Report, Owners Corporation Rules and Owners Corporation Additional Information. |                                                                                                                                                |           |                            |                      |  |  |
|                                                                                                      |                                                                         |                                                                 |                                             |            | EASEMENT IN                                                                                                                                                                                                                                                                                                                                                                                                                                                                                                                                                                                                                                      | NFORMATION                                                                                                                                     | NC        |                            |                      |  |  |
| LEGEND: A - A                                                                                        | Appurtenan                                                              | Easement E -                                                    | Encumbering                                 | Easem      | nent R - Encumberi                                                                                                                                                                                                                                                                                                                                                                                                                                                                                                                                                                                                                               | ng Easement (R                                                                                                                                 | oad)      |                            |                      |  |  |
| Easement<br>Reference                                                                                | Pı                                                                      | ırpose                                                          | Width<br>(Metres)                           | )          | Origin                                                                                                                                                                                                                                                                                                                                                                                                                                                                                                                                                                                                                                           | Land Benefited / In Favour of                                                                                                                  |           |                            |                      |  |  |
|                                                                                                      |                                                                         |                                                                 | SEI                                         | E          | SHEET 2 FOR                                                                                                                                                                                                                                                                                                                                                                                                                                                                                                                                                                                                                                      | EASEMENT                                                                                                                                       | INFORMA   | TION                       |                      |  |  |
| REDSTONE                                                                                             | ESTA1                                                                   | E - STAGE                                                       | 5B (40 LO                                   | TS)        |                                                                                                                                                                                                                                                                                                                                                                                                                                                                                                                                                                                                                                                  |                                                                                                                                                |           | ARE                        | A OF STAGE - 2.163ha |  |  |
| spi                                                                                                  | ire                                                                     |                                                                 | obe Street<br>6084<br>e Vic 8007            |            | VEYORS FILE REF:                                                                                                                                                                                                                                                                                                                                                                                                                                                                                                                                                                                                                                 | 305916SV                                                                                                                                       |           | ORIGINAL SHEET<br>SIZE: A3 | SHEET 1 OF 7         |  |  |