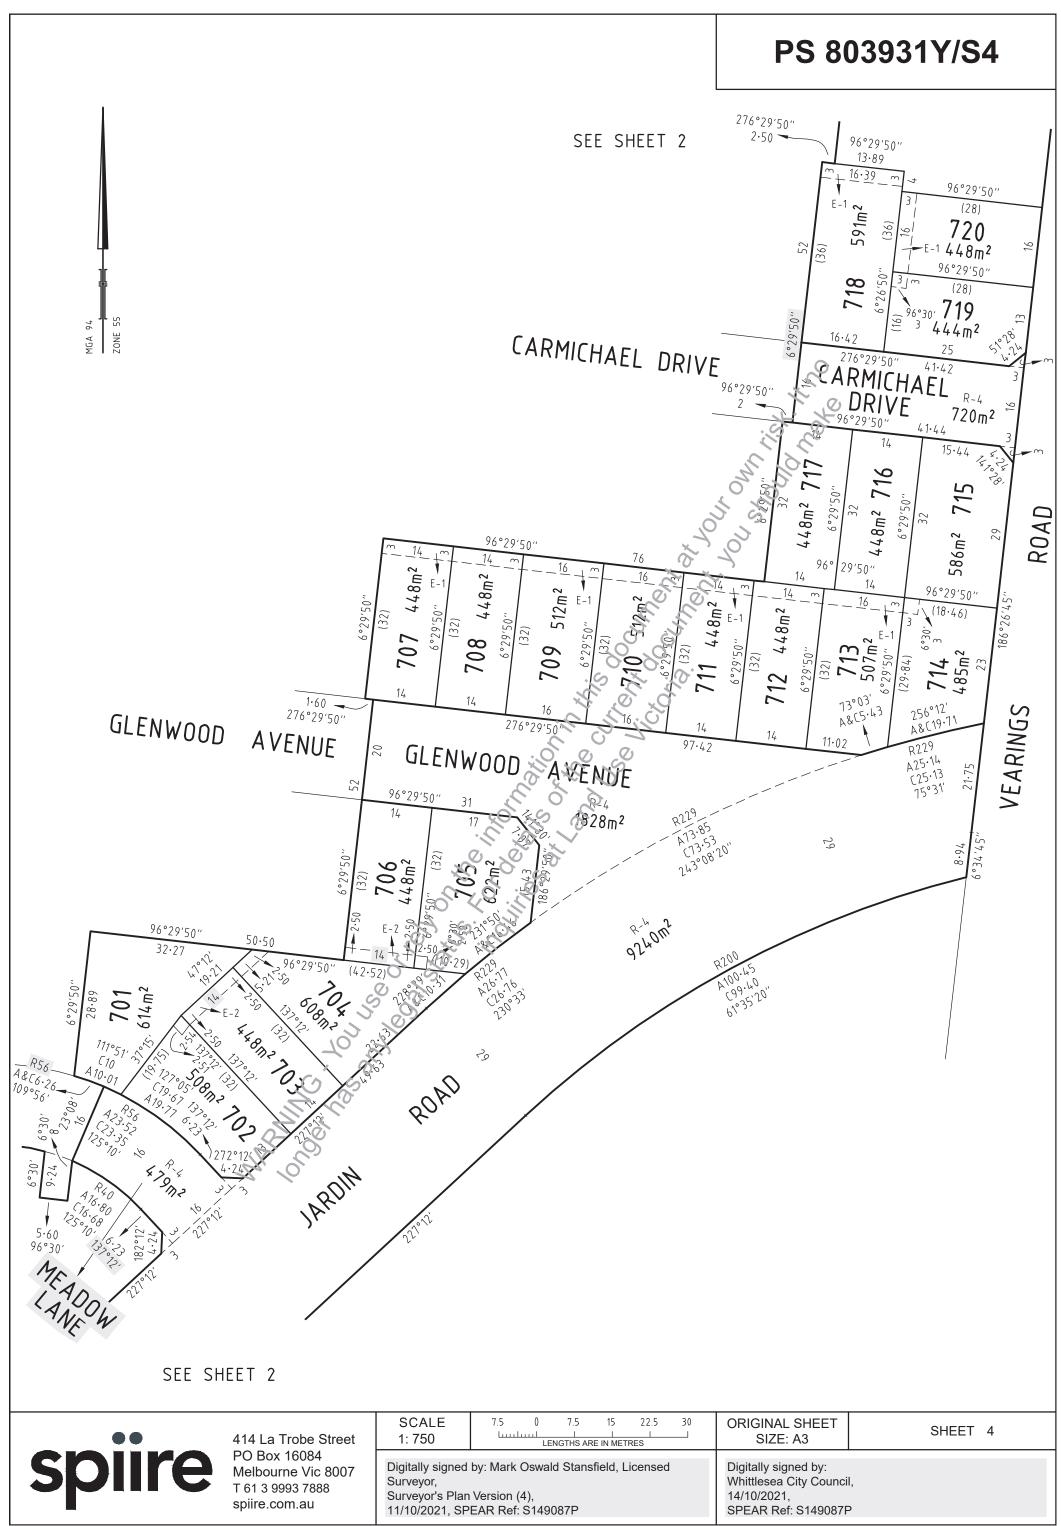

Level 6 414 La Trobe Street Melbourne VIC PO Box 16084 Melbourne VIC

SURVEYORS FILE REFERENCE: 307072SV00

SHEET ORIGINAL SHEET

SIZE: A3

Digitally signed by: Mark Oswald Stansfield, Licensed Surveyor, Surveyor's Plan Version (4), 11/10/2021, SPEAR Ref: S149087P

Digitally signed by: Whittlesea City Council, 14/10/2021, SPEAR Ref: S149087P