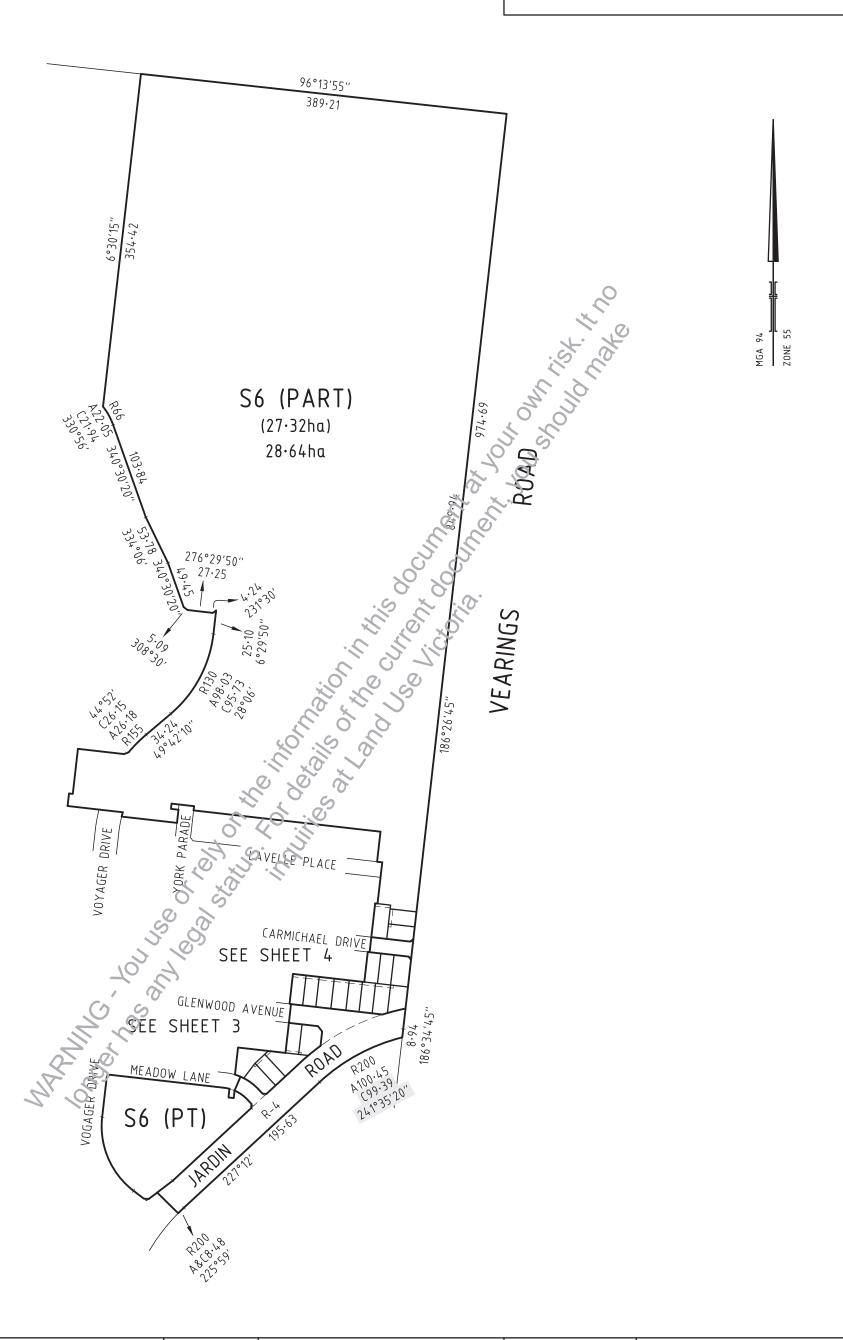

# PS 803931Y/S4

414 La Trobe Street PO Box 16084 Melbourne Vic 8007 T 61 3 9993 7888 spiire.com.au

Surveyor,

Surveyor's Plan Version (4),

11/10/2021, SPEAR Ref: S149087P

SCALE 40 0 40 80 120 16 1: 4000 LENGTHS ARE IN METRES

1: 4000 LENGTHS ARE IN METRES

Digitally signed by: Mark Oswald Stansfield, Licensed

ORIGINAL SHEET SIZE: A3

SHEET 2

Digitally signed by: Whittlesea City Council, 14/10/2021, SPEAR Ref: S149087P