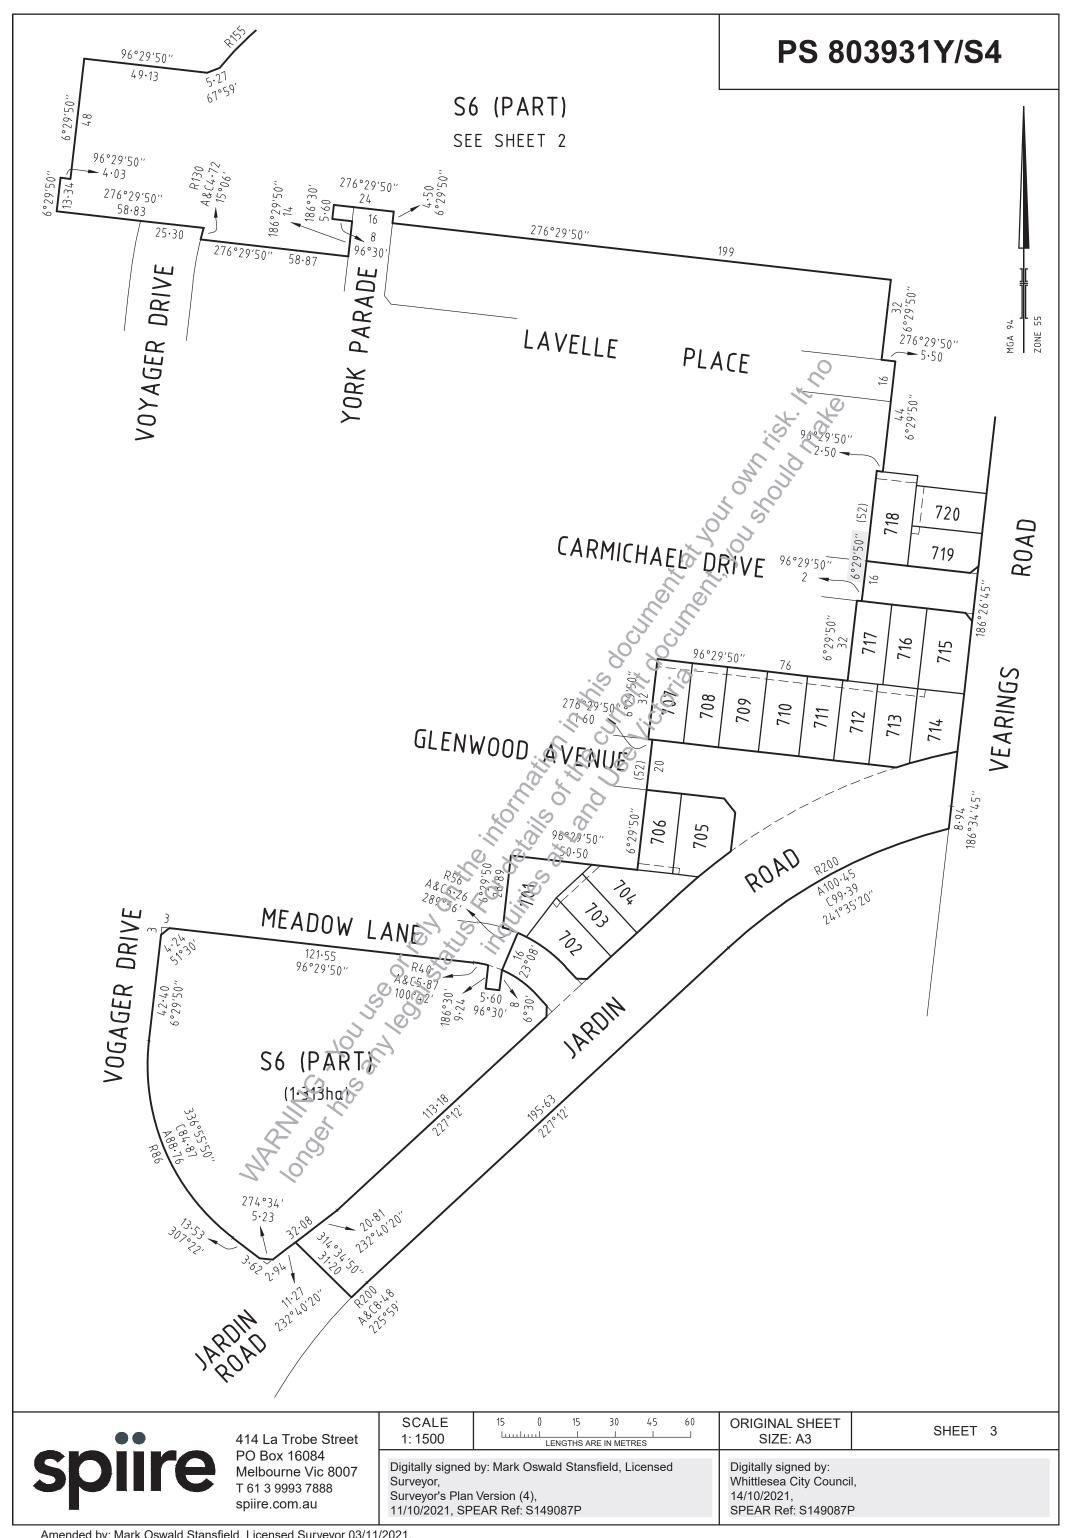

RATHDOWNE ESTATE - STAGE 7 (20 LOTS)

AREA OF STAGE - 2.440ha

414 La Trobe Street PO Box 16084 Melbourne Vic 8007 T 61 3 9993 7888 spiire.com.au

307072SV00 SURVEYORS FILE REF:

ORIGINAL SHEET SIZE: A3

SHEET 1 OF 5

SURVEYORS FILE REFERENCE: 307072SV00

SHEET 1

ORIGINAL SHEET SIZE: A3

Digitally signed by: Mark Oswald Stansfield, Licensed Surveyor, Surveyor's Plan Version (4), 11/10/2021, SPEAR Ref: S149087P

Digitally signed by: Whittlesea City Council, 14/10/2021, SPEAR Ref: S149087P