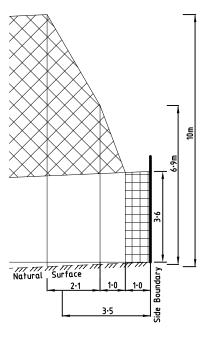

### PROFILE DIAGRAMS

Natural Surface 2.1 1.0 1.0 ag apis

Natural surface rising from side boundary

Natural surface falling from side boundary

Natural surface rising from side boundary

Natural surface falling from side boundary