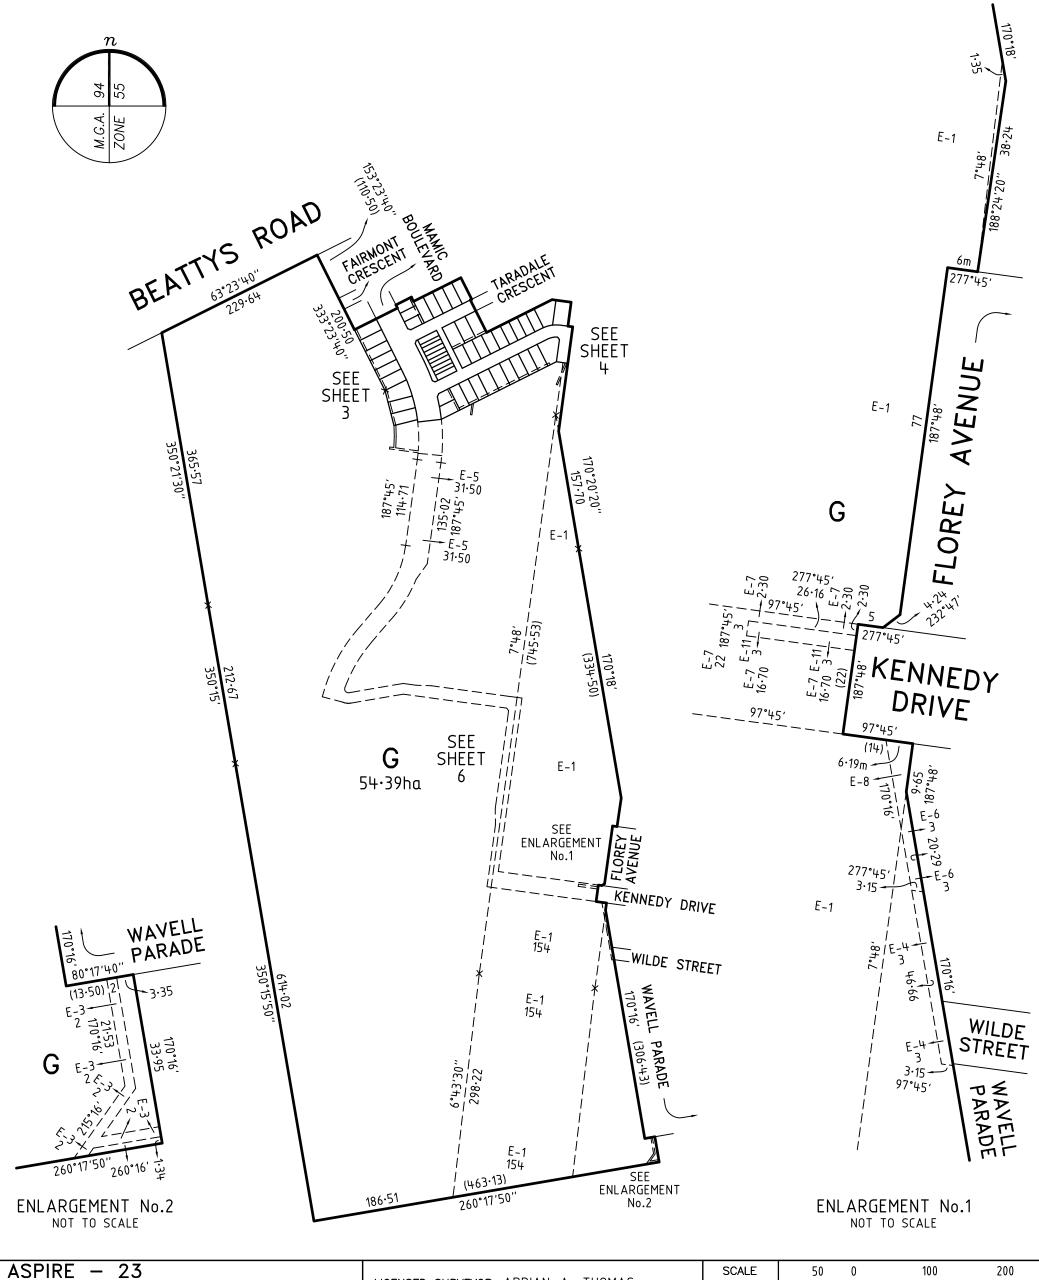

#### PLAN OF SUBDIVISION **EDITION** PS 818613F LOCATION OF LAND Council Name: Melton City Council PARISH: **MARIBYRNONG** SPEAR Reference Number: S125218M TOWNSHIP: **SECTION:** 9 & 12 (PARTS) CROWN ALLOTMENT: **CROWN PORTION:** TITLE REFERENCE: VOL FOL LAST PLAN LOTS E & F ON PS814748C REFERENCE: **POSTAL ADDRESS:** 167-233 BEATTYS ROAD FRASER RISE 3336 (at time of subdivision) 299 060 MGA 94 ZONE: 55 CO-ORDINATES: N 5 824 810 (approx. centre of land in plan) VESTING OF ROADS AND/OR RESERVES NOTATIONS **IDENTIFIER** COUNCIL/BODY/PERSON **STAGING** This in is not a staged subdivision Planning Permit No. PA2017/5637 ROAD R1 MELTON CITY COUNCIL RESERVE No.1 MELTON CITY COUNCIL DEPTH LIMITATION 15.24 METRES BELOW THE SURFACE LOTS 1 TO 2300, 2342 TO 2349 AND A TO F (ALL INCLUSIVE) HAVE BEEN OMITTED FROM THIS PLAN. LAND SUBDIVIDED (EXCLUDING LOT G) - 3.202ha OTHER PURPOSE OF PLAN TANGENT POINTS ARE SHOWN THUS: TO REMOVE THAT PART OF SEWERAGE EASEMENT E-5 ON PS814748C NOW CONTAINED IN MAMIC BOULEVARD ON THIS PLAN. TO REMOVE THAT PART OF DRAINAGE AND SEWERAGE EASEMENT E-6 ON PS814748C NOW CONTAINED IN TARADALE CRESCENT & SYDENHAM LANE ON THIS PLAN. TO REMOVE THE WHOLE OF DRAINAGE AND SEWERAGE EASEMENT E-10 ON PS814748C (NOW CONTAINED IN MAMIC BOULEVARD & SLAVKO DRIVE ON THIS PLAN). GROUNDS FOR REMOVAL OF EASEMENTS EASEMENTS E-2, E-9 & E-10 ON PS814748C NO LONGER AFFECT AGREEMENT BY ALL INTERESTED PARTIES. VIDE SCHEDULE 5 CLAUSE 14 ROAD MANAGEMENT ACT 2004. EASEMENT INFORMATION LEGEND: E - Encumbering Easement, Condition in Crown Grant in the Nature of an Easement or Other Encumbrance A - Appurtenant Easement SUBJECT **WIDTH PURPOSE ORIGIN** LAND BENEFITED/IN FAVOUR OF LAND (METRES) E-1 TRANSMISSION OF ELECTRICITY SEE DIAG INST. K305859 STATE ELECTRICITY COMMISSION OF VICTORIA TRANSMISSION OF ELECTRICITY STATE ELECTRICITY COMMISSION OF VICTORIA E-2 SEE DIAG INST. M569056H E-3 DRAINAGE SEE DIAG PS814787R MELTON CITY COUNCIL DRAINAGE SEE DIAG PS814747E MELTON CITY COUNCIL E-4 PS814747E CITY WEST WATER CORPORATION E-4 SEWERAGE SEE DIAG E-5 SEE DIAG **SEWERAGE** PS814748C CITY WEST WATER CORPORATION DRAINAGE SEE DIAG PS814748C MELTON CITY COUNCIL E-6 SEWERAGE SEE DIAG PS814748C CITY WEST WATER CORPORATION E-6 E-7 TRANSMISSION OF ELECTRICITY SEE DIAG STATE ELECTRICITY COMMISSION OF VICTORIA INST. K305859 SEE DIAG PS814748C CITY WEST WATER CORPORATION E-7 SEWERAGE STATE ELECTRICITY COMMISSION OF VICTORIA TRANSMISSION OF ELECTRICITY E-8 SEE DIAG INST. K305859 DRAINAGE SEE DIAG MELTON CITY COUNCIL E-8 PS814748C PS814748C SEWERAGE SEE DIAG CITY WEST WATER CORPORATION E-8 E-9 SEE DIAG THIS PLAN CITY WEST WATER CORPORATION SEWERAGE E-10 DRAINAGE SEE DIAG THIS PLAN MELTON CITY COUNCIL E-10 SEWERAGE SEE DIAG THIS PLAN CITY WEST WATER CORPORATION TRANSMISSION OF ELECTRICITY STATE ELECTRICITY COMMISSION OF VICTORIA SEE DIAG INST. K305859 E-11 SEE DIAG DRAINAGE PS814747E MELTON CITY COUNCIL E-11 SEE DIAG PS814748C CITY WEST WATER CORPORATION SEWERAGE E-11 DRAINAGE SEE DIAG THIS PLAN MELTON CITY COUNCIL E-12 SEE DIAG E-13 **SEWERAGE** PS814748C CITY WEST WATER CORPORATION E-13 DRAINAGE SEE DIAG THIS PLAN MELTON CITY COUNCIL STATE ELECTRICITY COMMISSION OF VICTORIA TRANSMISSION OF ELECTRICITY E-14 INST. M569056H SEE DIAG DRAINAGE MELTON CITY COUNCIL E-14 SEE DIAG THIS PLAN ASPIRE - 23 ADRIAN A. THOMAS LICENSED SURVEYOR 53 LOTS AND BALANCE LOT G 16/07/19 REFERENCE 29896233 DATE ORIGINAL SHEET SIZE A3