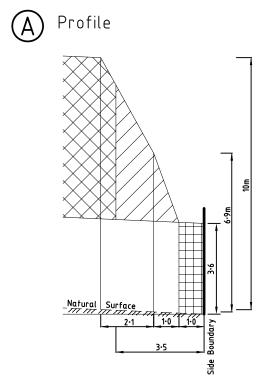

#### <u>Notations</u>

- The front and side setbacks are measured to the outermost walls of the buildings.
- Garages must be setback a minimum of 5.0m from the front street boundary unless otherwise noted.
- Walls less than 1.0m from the boundary must be within 200mm of the boundary.
- The BBZ shall be applicable to one side boundary only, one side boundary must be kept clear of buildings. Terrace style lots are exempt from this requirement.
- The setback to a side street boundary for a corner lot is 2m unless noted otherwise.
- Where the minimum front setback is 3.0m or more, porches, verandahs and architectural features can encroach into the front setback by up to 1.5m.
- Where the minimum front setback is less than 3.0m, porches, verandahs and architectural features can encroach into the front setback by up to 1.0m.

Refer "Diagrams and Plans" in this document for further definitions

Single Storey Building Envelope hatch types

Building to Boundary Zone

Double Storey Building Envelope hatch types

Overlooking Zone - Habitable room windows or raised open spaces are a source of overlooking

Non Overlooking Zone - Habitable room windows or raised open spaces are not a source of overlooking

The registered proprietor or proprietors of the lot are required to build in accordance with the approved building envelopes shown hereon and in the "Profile Diagrams" in this document.

### PROFILE DIAGRAMS

Natural Surface 2.1 1.0 1.0 ag apis

Natural surface rising from side boundary

Natural surface falling from side boundary

Natural surface rising from side boundary

Natural surface falling from side boundary