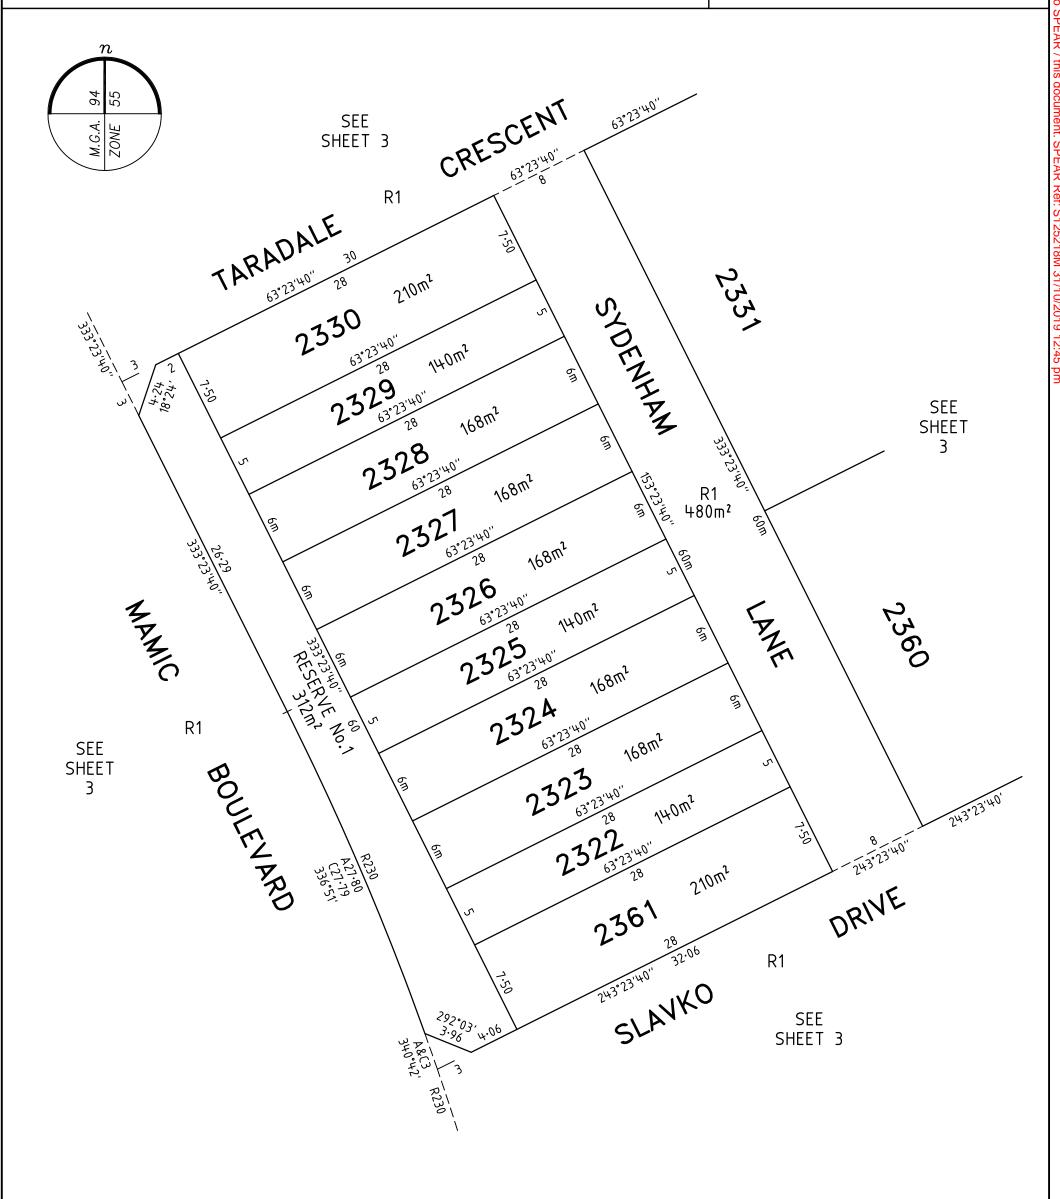

#### PLAN OF SUBDIVISION **EDITION** PS 818613F LOCATION OF LAND Council Name: Melton City Council PARISH: **MARIBYRNONG** SPEAR Reference Number: S125218M TOWNSHIP: **SECTION:** 9 & 12 (PARTS) CROWN ALLOTMENT: **CROWN PORTION:** TITLE REFERENCE: VOL FOL LAST PLAN LOTS E & F ON PS814748C REFERENCE: **POSTAL ADDRESS:** 167-233 BEATTYS ROAD FRASER RISE 3336 (at time of subdivision) 299 060 MGA 94 ZONE: 55 CO-ORDINATES: N 5 824 810 (approx. centre of land in plan) VESTING OF ROADS AND/OR RESERVES NOTATIONS **IDENTIFIER** COUNCIL/BODY/PERSON **STAGING** This in is not a staged subdivision Planning Permit No. PA2017/5637 ROAD R1 MELTON CITY COUNCIL RESERVE No.1 MELTON CITY COUNCIL DEPTH LIMITATION 15.24 METRES BELOW THE SURFACE LOTS 1 TO 2300, 2342 TO 2349 AND A TO F (ALL INCLUSIVE) HAVE BEEN OMITTED FROM THIS PLAN. LAND SUBDIVIDED (EXCLUDING LOT G) - 3.202ha OTHER PURPOSE OF PLAN TANGENT POINTS ARE SHOWN THUS: TO REMOVE THAT PART OF SEWERAGE EASEMENT E-5 ON PS814748C NOW CONTAINED IN MAMIC BOULEVARD ON THIS PLAN. TO REMOVE THAT PART OF DRAINAGE AND SEWERAGE EASEMENT E-6 ON PS814748C NOW CONTAINED IN TARADALE CRESCENT & SYDENHAM LANE ON THIS PLAN. TO REMOVE THE WHOLE OF DRAINAGE AND SEWERAGE EASEMENT E-10 ON PS814748C (NOW CONTAINED IN MAMIC BOULEVARD & SLAVKO DRIVE ON THIS PLAN). GROUNDS FOR REMOVAL OF EASEMENTS EASEMENTS E-2, E-9 & E-10 ON PS814748C NO LONGER AFFECT AGREEMENT BY ALL INTERESTED PARTIES. VIDE SCHEDULE 5 CLAUSE 14 ROAD MANAGEMENT ACT 2004. EASEMENT INFORMATION LEGEND: E - Encumbering Easement, Condition in Crown Grant in the Nature of an Easement or Other Encumbrance A - Appurtenant Easement SUBJECT **WIDTH PURPOSE ORIGIN** LAND BENEFITED/IN FAVOUR OF LAND (METRES) E-1 TRANSMISSION OF ELECTRICITY SEE DIAG INST. K305859 STATE ELECTRICITY COMMISSION OF VICTORIA TRANSMISSION OF ELECTRICITY STATE ELECTRICITY COMMISSION OF VICTORIA E-2 SEE DIAG INST. M569056H E-3 DRAINAGE SEE DIAG PS814787R MELTON CITY COUNCIL DRAINAGE SEE DIAG PS814747E MELTON CITY COUNCIL E-4 PS814747E CITY WEST WATER CORPORATION E-4 SEWERAGE SEE DIAG E-5 SEE DIAG **SEWERAGE** PS814748C CITY WEST WATER CORPORATION DRAINAGE SEE DIAG PS814748C MELTON CITY COUNCIL E-6 SEWERAGE SEE DIAG PS814748C CITY WEST WATER CORPORATION E-6 E-7 TRANSMISSION OF ELECTRICITY SEE DIAG STATE ELECTRICITY COMMISSION OF VICTORIA INST. K305859 SEE DIAG PS814748C CITY WEST WATER CORPORATION E-7 SEWERAGE STATE ELECTRICITY COMMISSION OF VICTORIA TRANSMISSION OF ELECTRICITY E-8 SEE DIAG INST. K305859 DRAINAGE SEE DIAG MELTON CITY COUNCIL E-8 PS814748C PS814748C SEWERAGE SEE DIAG CITY WEST WATER CORPORATION E-8 E-9 SEE DIAG THIS PLAN CITY WEST WATER CORPORATION SEWERAGE E-10 DRAINAGE SEE DIAG THIS PLAN MELTON CITY COUNCIL E-10 SEWERAGE SEE DIAG THIS PLAN CITY WEST WATER CORPORATION TRANSMISSION OF ELECTRICITY STATE ELECTRICITY COMMISSION OF VICTORIA SEE DIAG INST. K305859 E-11 SEE DIAG DRAINAGE PS814747E MELTON CITY COUNCIL E-11 SEE DIAG PS814748C CITY WEST WATER CORPORATION SEWERAGE E-11 DRAINAGE SEE DIAG THIS PLAN MELTON CITY COUNCIL E-12 SEE DIAG E-13 **SEWERAGE** PS814748C CITY WEST WATER CORPORATION E-13 DRAINAGE SEE DIAG THIS PLAN MELTON CITY COUNCIL STATE ELECTRICITY COMMISSION OF VICTORIA TRANSMISSION OF ELECTRICITY E-14 INST. M569056H SEE DIAG DRAINAGE MELTON CITY COUNCIL E-14 SEE DIAG THIS PLAN ASPIRE - 23 ADRIAN A. THOMAS LICENSED SURVEYOR 53 LOTS AND BALANCE LOT G 16/07/19 REFERENCE 29896233 DATE ORIGINAL SHEET SIZE A3