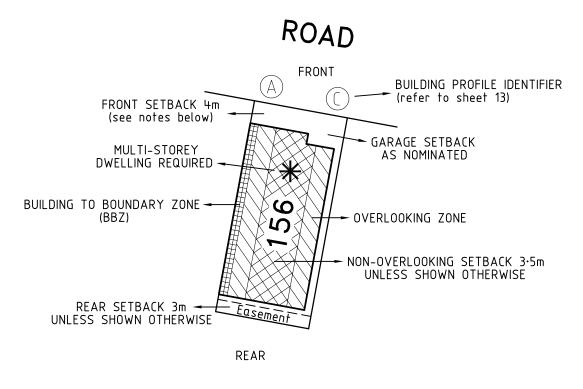

### BUILDING ENVELOPE SCHEDULE

### See Plan of Subdivision PS818613F

**LEGEND** 

#### EXAMPLE OF TYPICAL BUILDING ENVELOPE SETBACKS

#### EXAMPLE OF REAR LOADED TERRACE LOT

#### <u>Notations</u>

- The front and side setbacks are measured to the outermost walls of the buildings.
- Garages must be setback a minimum of 5.0m from the front street boundary unless otherwise noted.
- Walls less than 1.0m from the boundary must be within 200mm of the boundary.
- The BBZ shall be applicable to one side boundary only, one side boundary must be kept clear of buildings. Terrace style lots are exempt from this requirement.
- The setback to a side street boundary for a corner lot is 2m unless noted otherwise.
- Where the minimum front setback is 3.0m or more, porches, verandahs and architectural features can encroach into the front setback by up to 1.5m.
- Where the minimum front setback is less than 3.0m, porches, verandahs and architectural features can encroach into the front setback by up to 1.0m.

Refer "Diagrams and Plans" in this document for further definitions

Single Storey Building Envelope hatch types

Building to Boundary Zone

Double Storey Building Envelope hatch types

Overlooking Zone - Habitable room windows or raised open spaces are a source of overlooking

Non Overlooking Zone - Habitable room windows or raised open spaces are not a source of overlooking

The registered proprietor or proprietors of the lot are required to build in accordance with the approved building envelopes shown hereon and in the "Profile Diagrams" in this document.