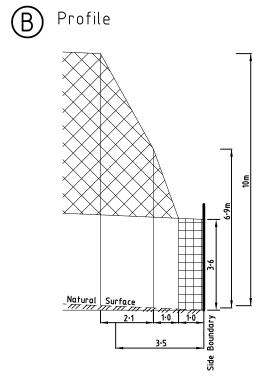

### PROFILE DIAGRAMS

Natural Surface 2.1 1.0 1.0 ag apis

Natural surface rising from side boundary

Natural surface falling from side boundary

Natural surface rising from side boundary

Natural surface falling from side boundary