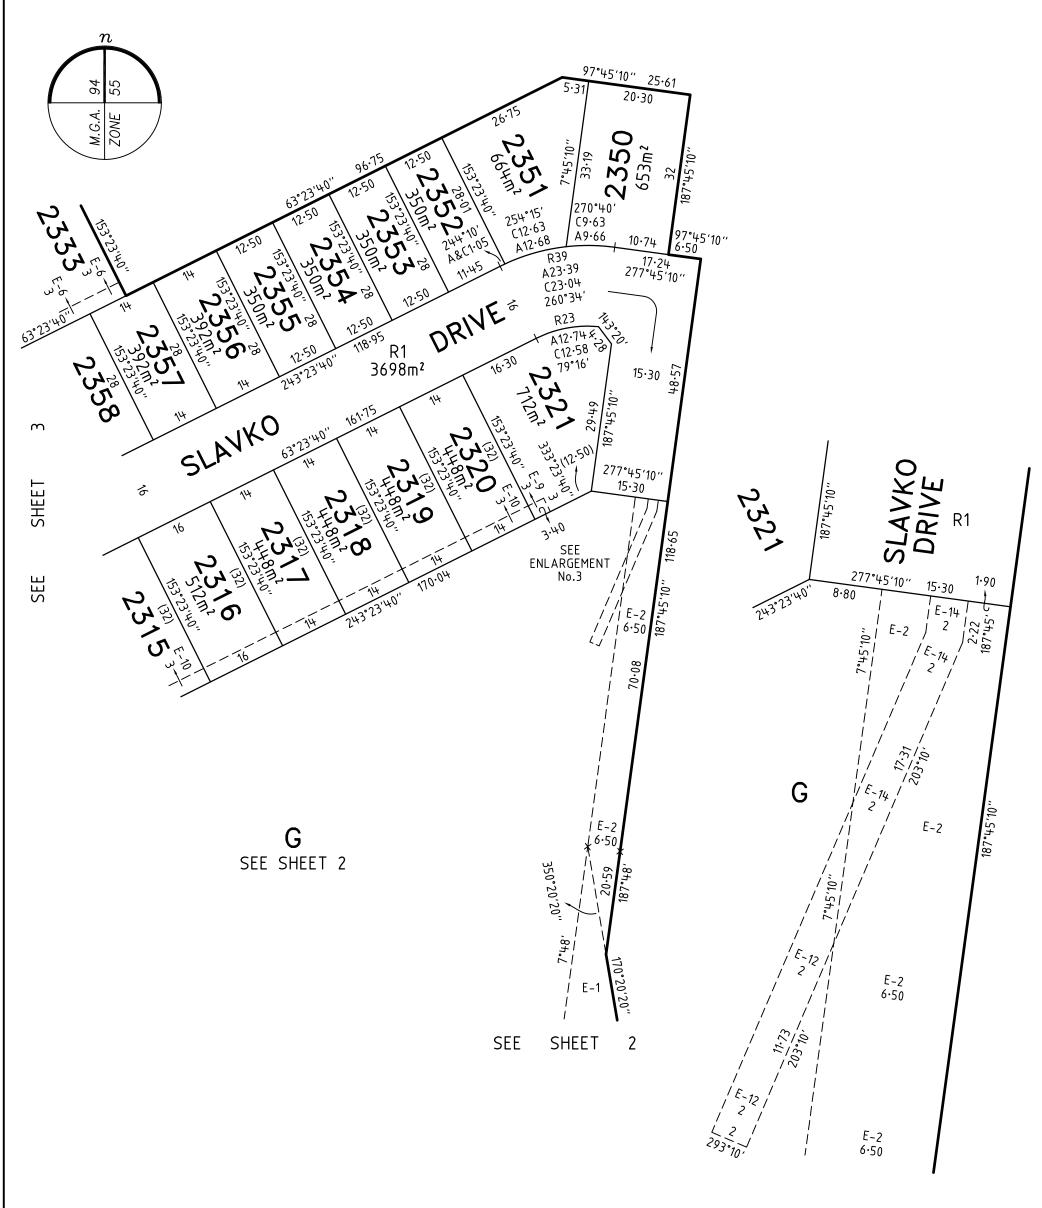

#### PLAN OF SUBDIVISION **EDITION** PS 818613F LOCATION OF LAND Council Name: Melton City Council PARISH: **MARIBYRNONG** SPEAR Reference Number: S125218M TOWNSHIP: **SECTION:** 9 & 12 (PARTS) CROWN ALLOTMENT: **CROWN PORTION:** TITLE REFERENCE: VOL FOL LAST PLAN LOTS E & F ON PS814748C REFERENCE: **POSTAL ADDRESS:** 167-233 BEATTYS ROAD FRASER RISE 3336 (at time of subdivision) 299 060 MGA 94 ZONE: 55 CO-ORDINATES: N 5 824 810 (approx. centre of land in plan) VESTING OF ROADS AND/OR RESERVES NOTATIONS **IDENTIFIER** COUNCIL/BODY/PERSON **STAGING** This in is not a staged subdivision Planning Permit No. PA2017/5637 ROAD R1 MELTON CITY COUNCIL RESERVE No.1 MELTON CITY COUNCIL DEPTH LIMITATION 15.24 METRES BELOW THE SURFACE LOTS 1 TO 2300, 2342 TO 2349 AND A TO F (ALL INCLUSIVE) HAVE BEEN OMITTED FROM THIS PLAN. LAND SUBDIVIDED (EXCLUDING LOT G) - 3.202ha OTHER PURPOSE OF PLAN TANGENT POINTS ARE SHOWN THUS: TO REMOVE THAT PART OF SEWERAGE EASEMENT E-5 ON PS814748C NOW CONTAINED IN MAMIC BOULEVARD ON THIS PLAN. TO REMOVE THAT PART OF DRAINAGE AND SEWERAGE EASEMENT E-6 ON PS814748C NOW CONTAINED IN TARADALE CRESCENT & SYDENHAM LANE ON THIS PLAN. TO REMOVE THE WHOLE OF DRAINAGE AND SEWERAGE EASEMENT E-10 ON PS814748C (NOW CONTAINED IN MAMIC BOULEVARD & SLAVKO DRIVE ON THIS PLAN). GROUNDS FOR REMOVAL OF EASEMENTS EASEMENTS E-2, E-9 & E-10 ON PS814748C NO LONGER AFFECT AGREEMENT BY ALL INTERESTED PARTIES. VIDE SCHEDULE 5 CLAUSE 14 ROAD MANAGEMENT ACT 2004. EASEMENT INFORMATION LEGEND: E - Encumbering Easement, Condition in Crown Grant in the Nature of an Easement or Other Encumbrance A - Appurtenant Easement SUBJECT **WIDTH PURPOSE ORIGIN** LAND BENEFITED/IN FAVOUR OF LAND (METRES) E-1 TRANSMISSION OF ELECTRICITY SEE DIAG INST. K305859 STATE ELECTRICITY COMMISSION OF VICTORIA TRANSMISSION OF ELECTRICITY STATE ELECTRICITY COMMISSION OF VICTORIA E-2 SEE DIAG INST. M569056H E-3 DRAINAGE SEE DIAG PS814787R MELTON CITY COUNCIL DRAINAGE SEE DIAG PS814747E MELTON CITY COUNCIL E-4 PS814747E CITY WEST WATER CORPORATION E-4 SEWERAGE SEE DIAG E-5 SEE DIAG **SEWERAGE** PS814748C CITY WEST WATER CORPORATION DRAINAGE SEE DIAG PS814748C MELTON CITY COUNCIL E-6 SEWERAGE SEE DIAG PS814748C CITY WEST WATER CORPORATION E-6 E-7 TRANSMISSION OF ELECTRICITY SEE DIAG STATE ELECTRICITY COMMISSION OF VICTORIA INST. K305859 SEE DIAG PS814748C CITY WEST WATER CORPORATION E-7 SEWERAGE STATE ELECTRICITY COMMISSION OF VICTORIA TRANSMISSION OF ELECTRICITY E-8 SEE DIAG INST. K305859 DRAINAGE SEE DIAG MELTON CITY COUNCIL E-8 PS814748C PS814748C SEWERAGE SEE DIAG CITY WEST WATER CORPORATION E-8 E-9 SEE DIAG THIS PLAN CITY WEST WATER CORPORATION SEWERAGE E-10 DRAINAGE SEE DIAG THIS PLAN MELTON CITY COUNCIL E-10 SEWERAGE SEE DIAG THIS PLAN CITY WEST WATER CORPORATION TRANSMISSION OF ELECTRICITY STATE ELECTRICITY COMMISSION OF VICTORIA SEE DIAG INST. K305859 E-11 SEE DIAG DRAINAGE PS814747E MELTON CITY COUNCIL E-11 SEE DIAG PS814748C CITY WEST WATER CORPORATION SEWERAGE E-11 DRAINAGE SEE DIAG THIS PLAN MELTON CITY COUNCIL E-12 SEE DIAG E-13 **SEWERAGE** PS814748C CITY WEST WATER CORPORATION E-13 DRAINAGE SEE DIAG THIS PLAN MELTON CITY COUNCIL STATE ELECTRICITY COMMISSION OF VICTORIA TRANSMISSION OF ELECTRICITY E-14 INST. M569056H SEE DIAG DRAINAGE MELTON CITY COUNCIL E-14 SEE DIAG THIS PLAN ASPIRE - 23 ADRIAN A. THOMAS LICENSED SURVEYOR 53 LOTS AND BALANCE LOT G 16/07/19 REFERENCE 29896233 DATE ORIGINAL SHEET SIZE A3