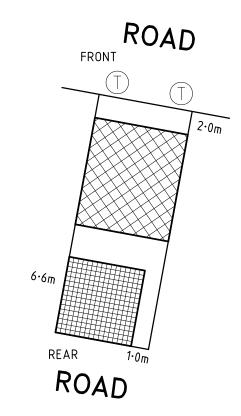

#### EXAMPLE OF TYPICAL BUILDING ENVELOPE SETBACKS

#### EXAMPLE OF REAR LOADED TERRACE LOT

#### <u>Notations</u>

- The front and side setbacks are measured to the outermost walls of the buildings.
- Garages must be setback a minimum of 5.0m from the front street boundary unless otherwise noted.
- Walls less than 1.0m from the boundary must be within 200mm of the boundary.
- The BBZ shall be applicable to one side boundary only, one side boundary must be kept clear of buildings. Terrace style lots are exempt from this requirement.
- The setback to a side street boundary for a corner lot is 2m unless noted otherwise.
- Where the minimum front setback is 3.0m or more, porches, verandahs and architectural features can encroach into the front setback by up to 1.5m.
- Where the minimum front setback is less than 3.0m, porches, verandahs and architectural features can encroach into the front setback by up to 1.0m.