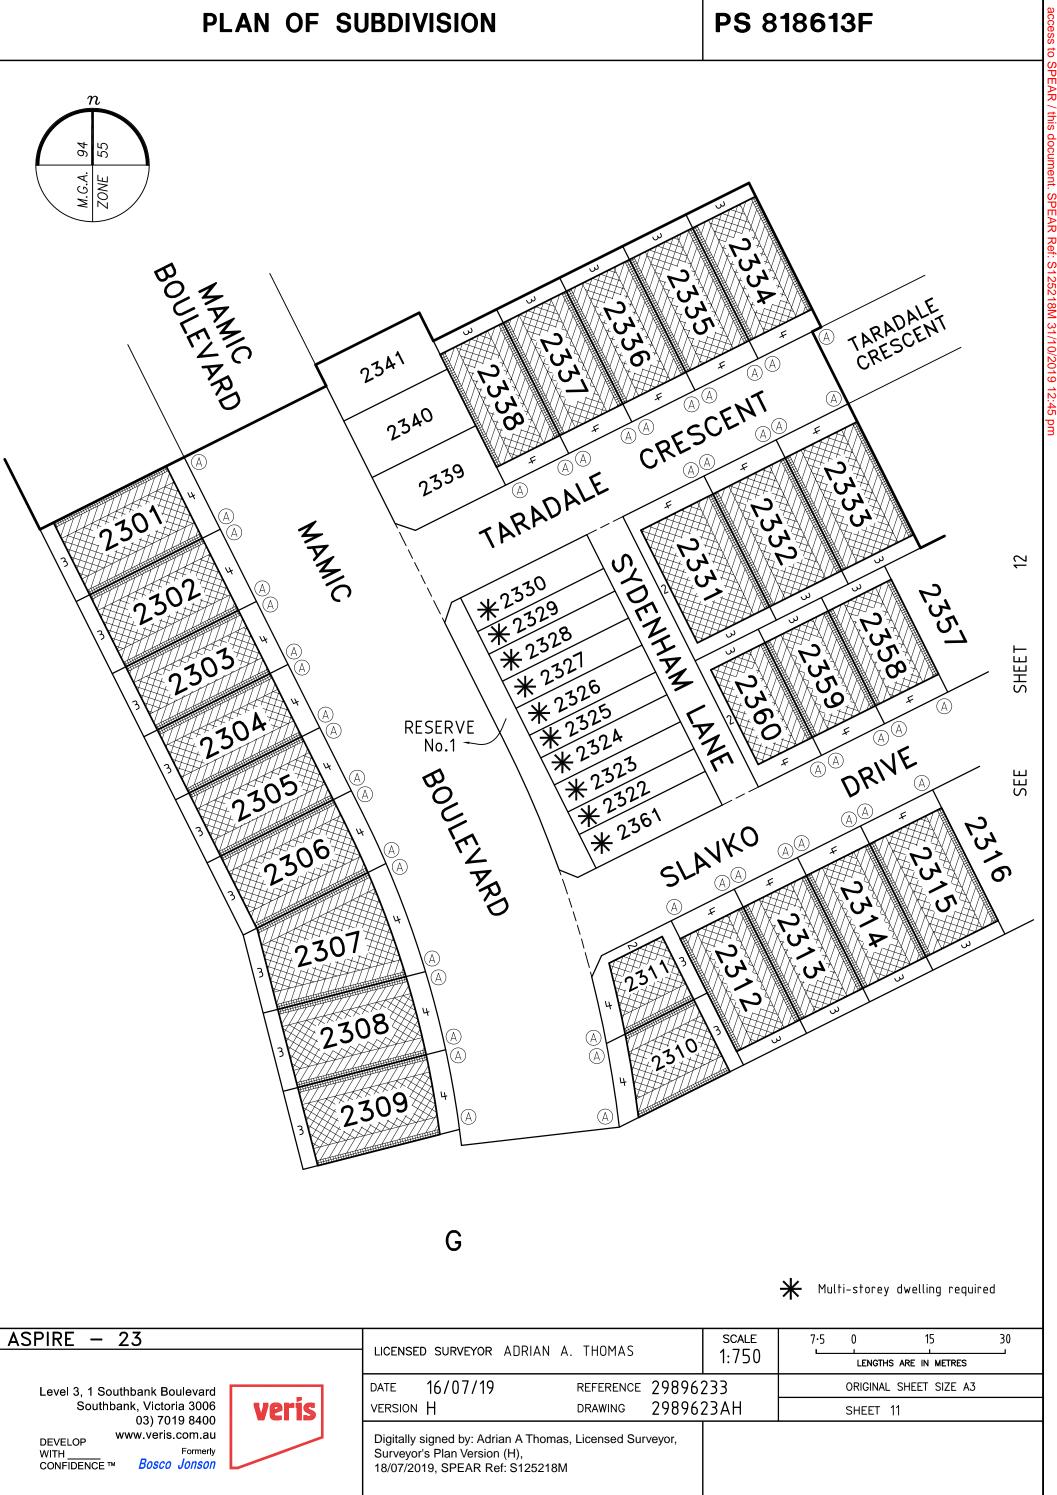

#### DESCRIPTION OF RESTRICTION:

Table of land burdened and land benefited:

| BURDENED LOT No. | BENEFITING LOTS ON THIS PLAN |
|------------------|------------------------------|
| 2301             | 2302                         |
| 2302             | 2301, 2303                   |
| 2303             | 2302, 2304                   |
| 2304             | 2303, 2305                   |
| 2305             | 2304, 2306                   |
| 2306             | 2305, 2307                   |
| 2307             | 2306, 2308                   |
| 2308             | 2307, 2309                   |
| 2309             | 2308                         |
| 2310             | 2311, 2312                   |
| 2311             | 2310, 2312                   |
| 2312             | 2310, 2311, 2313             |
| 2313             | 2312, 2314                   |
| 2314             | 2313, 2315                   |
| 2315             | 2314, 2316                   |
| 2316             | 2315, 2317                   |
| 2317             | 2316, 2318                   |
| 2318             | 2317, 2319                   |
| 2319             | 2318, 2320                   |
| 2320             | 2319, 2321                   |

| BURDENED LOT No. | BENEFITING LOTS ON THIS PLAN |
|------------------|------------------------------|
| 2321             | 2320                         |
| 2331             | 2332, 2359, 2360             |
| 2332             | 2331, 2333, 2358, 2359       |
| 2333             | 2332, 2357, 2358             |
| 2334             | 2335                         |
| 2335             | 2334, 2336                   |
| 2336             | 2335, 2337                   |
| 2337             | 2336, 2338                   |
| 2338             | 2337, 2339, 2340, 2341       |
| 2350             | 2351                         |
| 2351             | 2350, 2352                   |
| 2352             | 2351, 2353                   |
| 2353             | 2352, 2354                   |
| 2354             | 2353, 2355                   |
| 2355             | 2354, 2356                   |
| 2356             | 2355, 2357                   |
| 2357             | 2333, 2356, 2358             |
| 2358             | 2332, 2333, 2357, 2359       |
| 2359             | 2331, 2332, 2358, 2360       |
| 2360             | 2331, 2359                   |