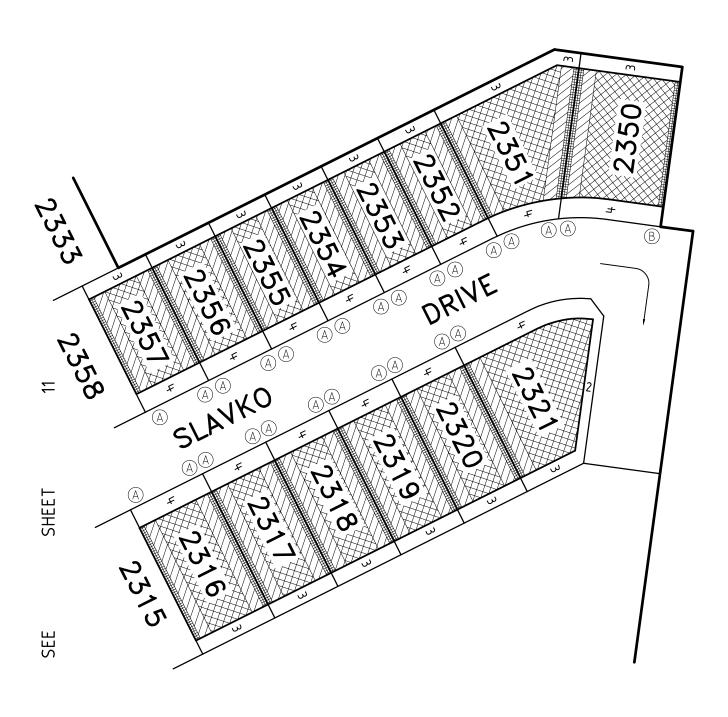

#### DESCRIPTION OF RESTRICTION:

Table of land burdened and land benefited:

| BURDENED LOTS SUBJECT<br>TO THE SMALL LOT<br>HOUSING CODE | BENEFITING LOTS ON THIS PLAN |
|-----------------------------------------------------------|------------------------------|
| 2339                                                      | 2338, 2340                   |
| 2340                                                      | 2338, 2339, 2341             |
| 2341                                                      | 2338, 2340                   |

#### DESCRIPTION OF RESTRICTION:

Table of land burdened and land benefited:

| BURDENED LOTS SUBJECT<br>TO THE SMALL LOT<br>HOUSING CODE | BENEFITING LOTS ON THIS PLAN |
|-----------------------------------------------------------|------------------------------|
| 2322                                                      | 2323, 2361                   |
| 2323                                                      | 2322, 2324                   |
| 2324                                                      | 2323, 2325                   |
| 2325                                                      | 2324, 2326                   |
| 2326                                                      | 2325, 2327                   |

| BURDENED LOTS SUBJECT<br>TO THE SMALL LOT<br>HOUSING CODE | BENEFITING LOTS ON THIS PLAN |
|-----------------------------------------------------------|------------------------------|
| 2327                                                      | 2326, 2328                   |
| 2328                                                      | 2327, 2329                   |
| 2329                                                      | 2328, 2330                   |
| 2330                                                      | 2329                         |
| 2361                                                      | 2322                         |