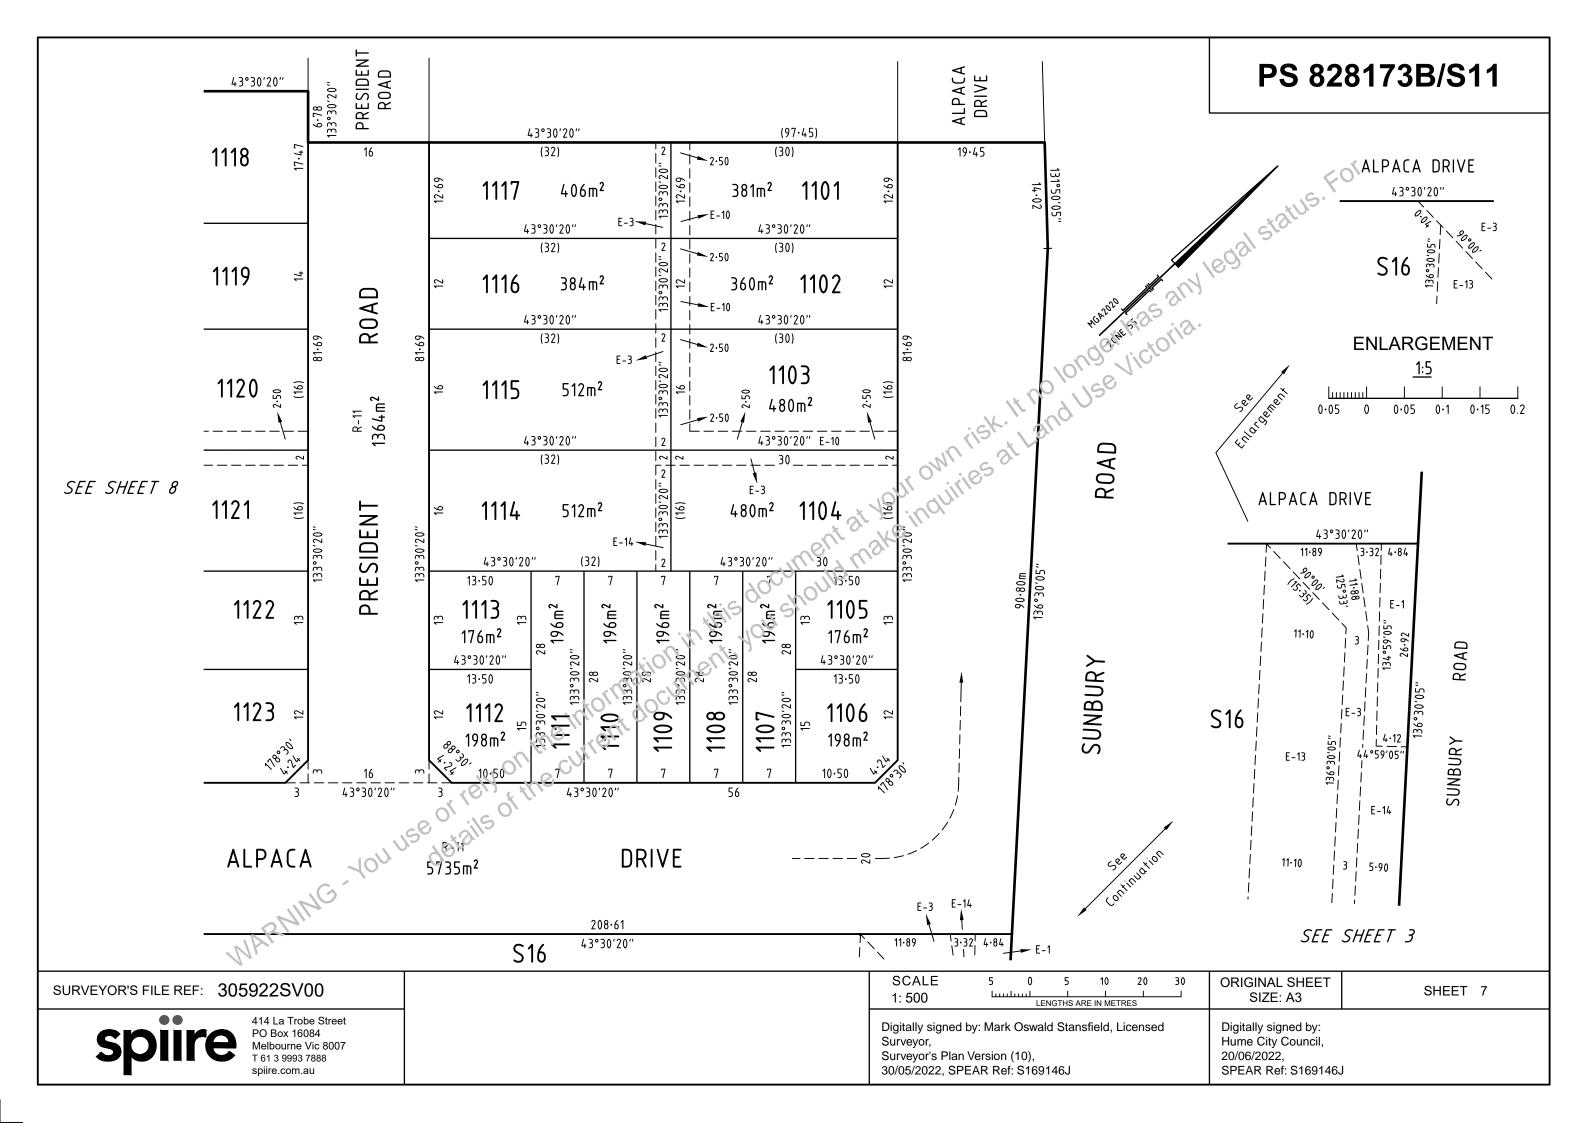

#### PS 828173B/S11 ALPACA ORIVE ZONE 55 SUNBURY PRESIDENT POAD 133°-30-20-1 SEE 101 SHEET 7 102 103 \$\$. \$0.05. POAD 1/17 1/16 1/15 100 10) The Style PRESIDENT 100 E-1 11% 100 SEE 1770 E-3 119 800 1777 E-13 BOAD 150 115 13h 133 SEE ORIVE 133.30. SHEET 7 1000 132 13 WANDERER 373030. 13 120 135 208.67 13,300 136 ALPACA 137 POACO SPERANA 133,30.20. 138 7/39 373°30.70. 1/1/20 77/42 5 SHEET **S16 SCALE** 40 **ORIGINAL SHEET** SURVEYOR'S FILE REF: 305922SV00 SHEET 6 1:1000 SIZE: A3 LENGTHS ARE IN METRES 414 La Trobe Street Digitally signed by: Digitally signed by: Mark Oswald Stansfield, Licensed PO Box 16084 Hume City Council, Melbourne Vic 8007 Surveyor's Plan Version (10), 20/06/2022, T 61 3 9993 7888 30/05/2022, SPEAR Ref. S169146J SPEAR Ref: S169146J