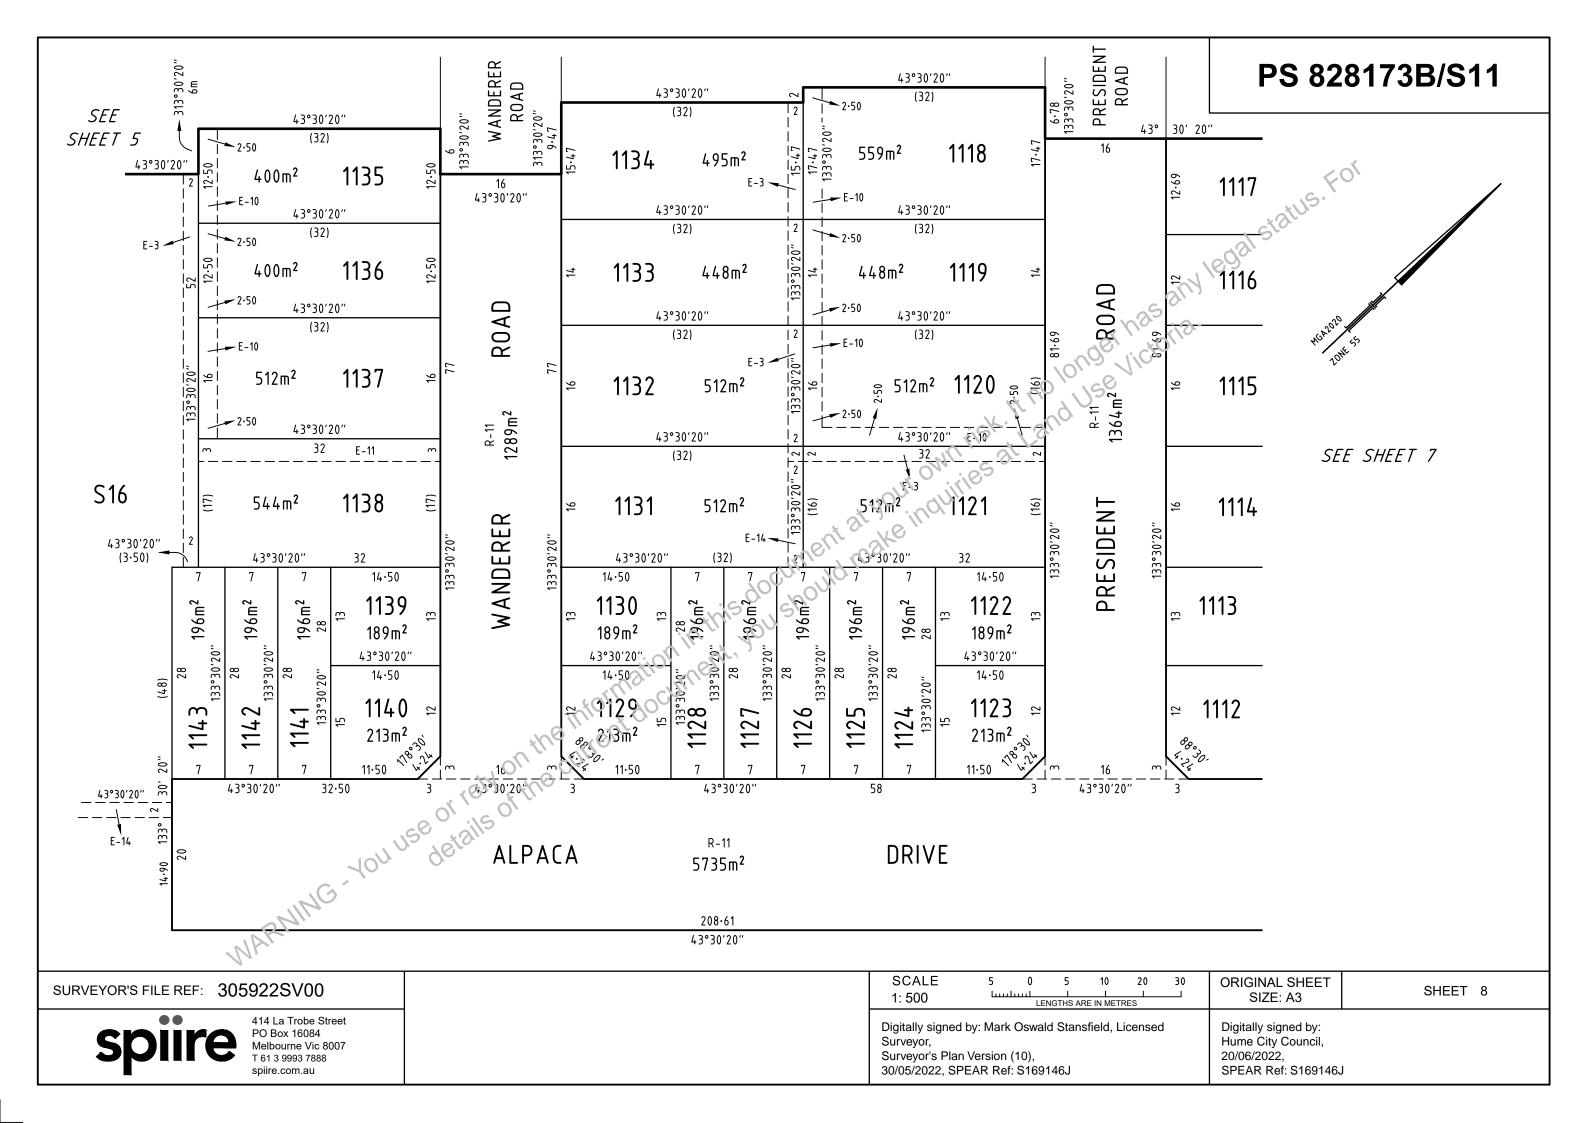

414 La Trobe Street PO Box 16084 Melbourne Vic 8007 T 61 3 9993 7888 spiire.com.au

305922SV00 SURVEYORS FILE REF:

ORIGINAL SHEET SIZE: A3

SHEET 1 OF 9

Digitally signed by: Mark Oswald Stansfield, Licensed Surveyor. Surveyor's Plan Version (10). 30/05/2022, SPEAR Ref: S169146J