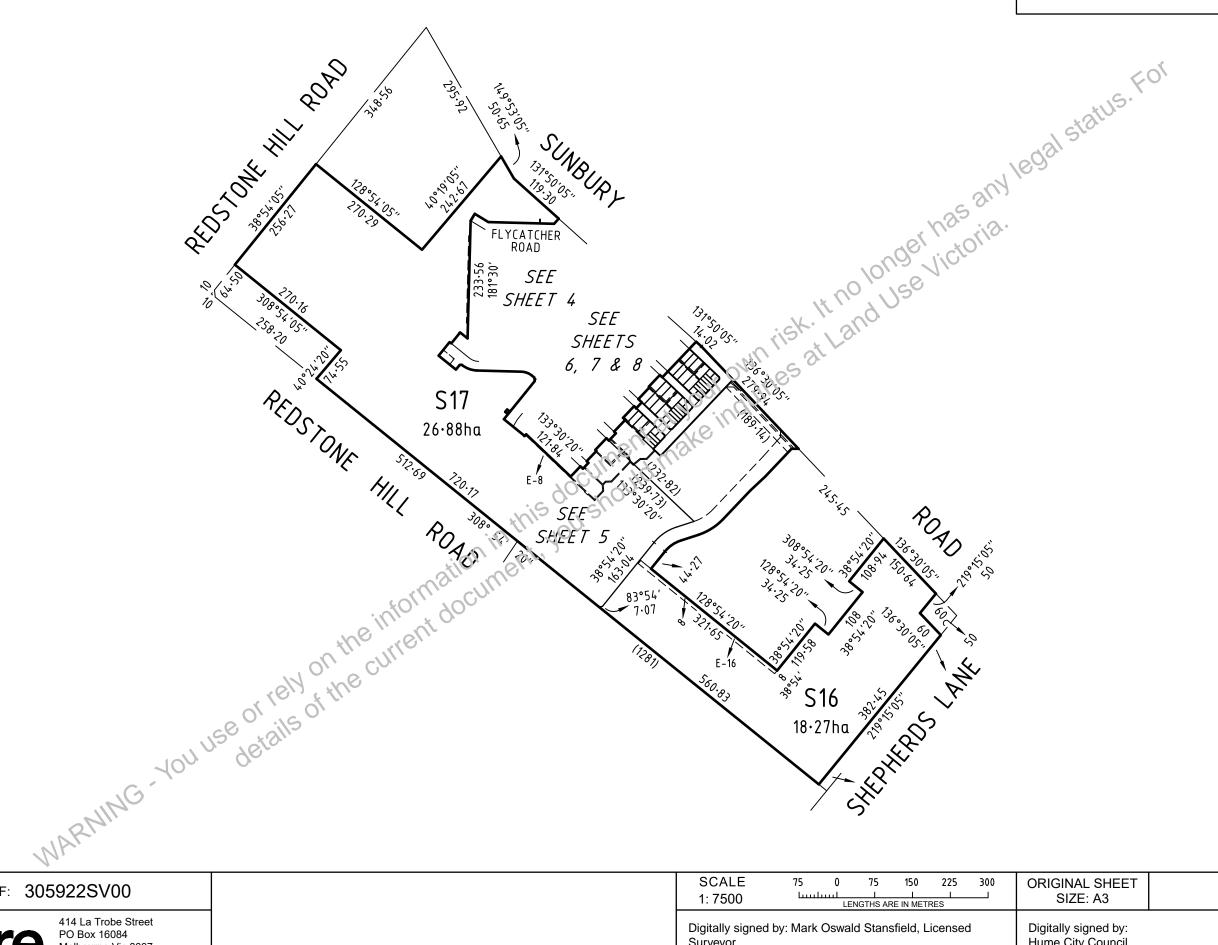

## PS 828173B/S11

SURVEYOR'S FILE REF: 305922SV00

MGA2020

414 La Trobe Street PO Box 16084 Melbourne Vic 8007 T 61 3 9993 7888 spiire.com.au

SCALE 75 75 150 225 1: 7500 LENGTHS ARE IN METRES

Digitally signed by: Mark Oswald Stansfield, Licensed Surveyor, Surveyor's Plan Version (10),

30/05/2022, SPEAR Ref: S169146J

Digitally signed by: Hume City Council, 20/06/2022, SPEAR Ref: S169146J

**ORIGINAL SHEET** SHEET 3 SIZE: A3