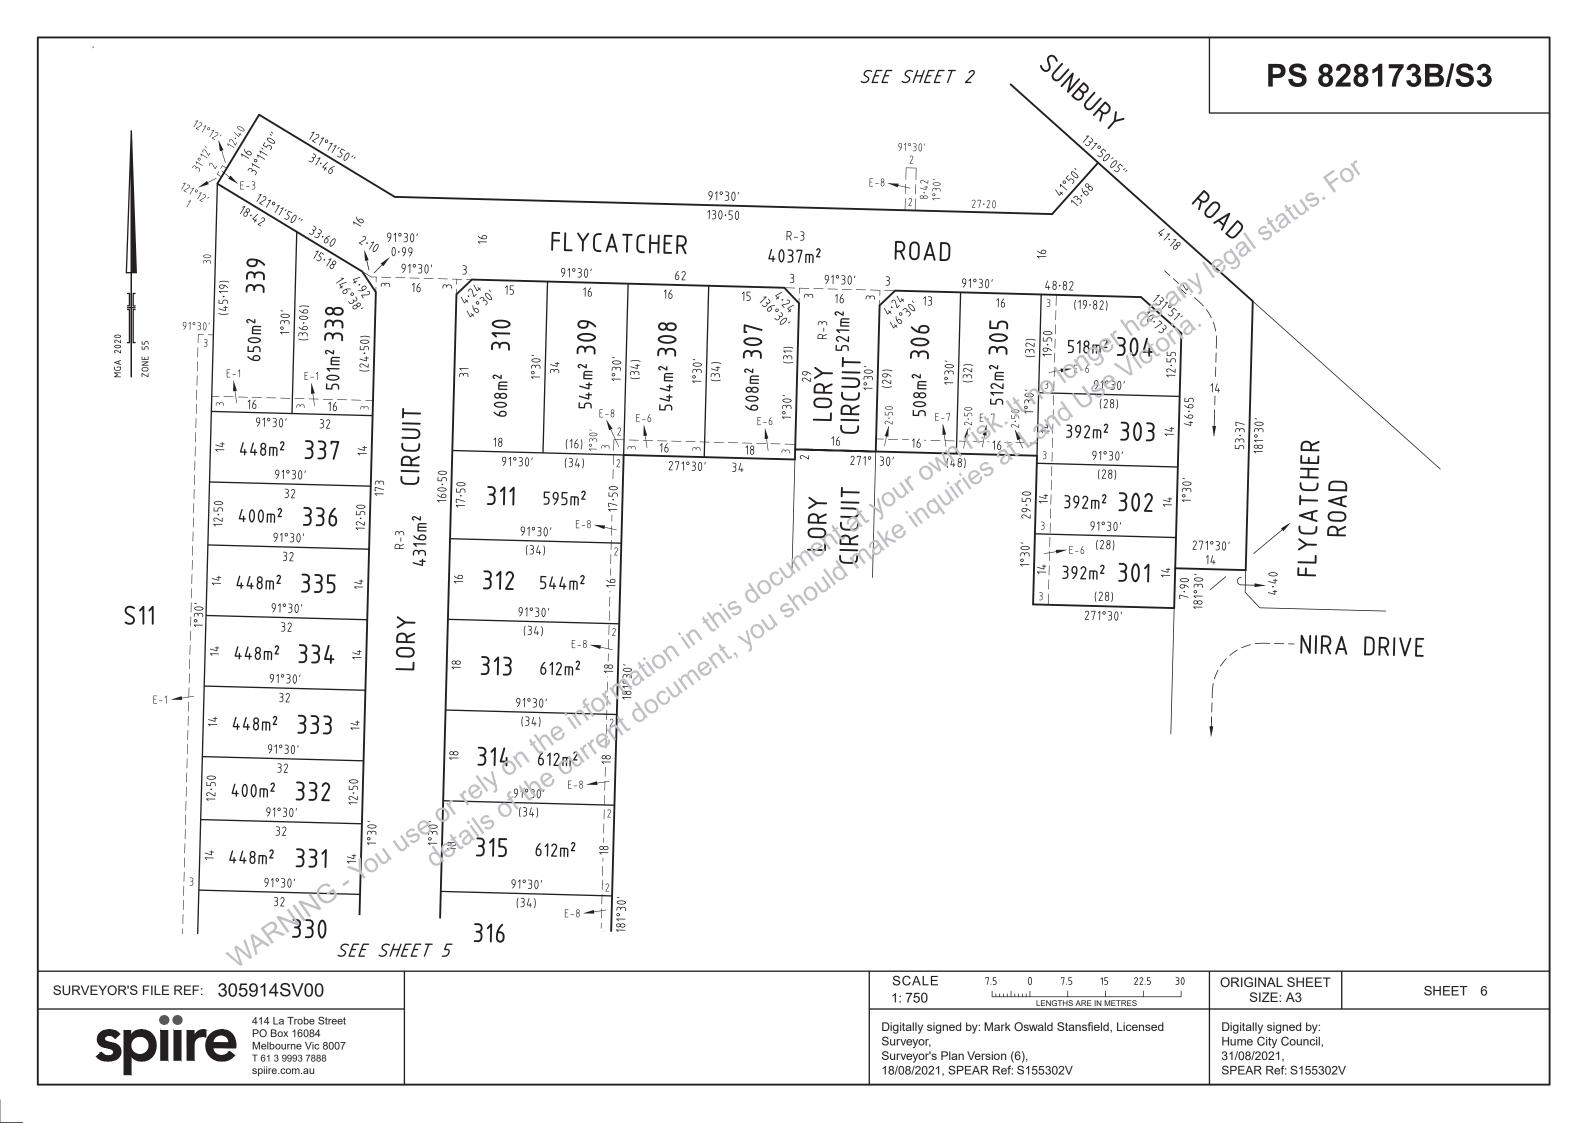

| Digitally signed by:<br>Hume City Council,<br>31/08/2021,<br>SPEAR Ref: S155302V |



# **PS 828173B/S3**

### **CREATION OF RESTRICTION No. 1**

The following restriction is to be created upon registration of this plan.

| Land to Benefit:     | Lots 301 to 346 (both inclusive) |
|----------------------|----------------------------------|
| Land to be Burdened: | Lots 301 to 346 (both inclusive) |

Description of Restriction:

The registered proprietor or proprietors for the time being of a lot on this plan of subdivision his/her heirs, executors, administrators and transferees shall not at any time on the said lot or any part or parts thereof;

- Build or cause to be built or allow to be built or allow to remain a dwelling or any other improvements or carry out cause to be carried out or allow to be carried out (i) any building or construction works on the lot for the w