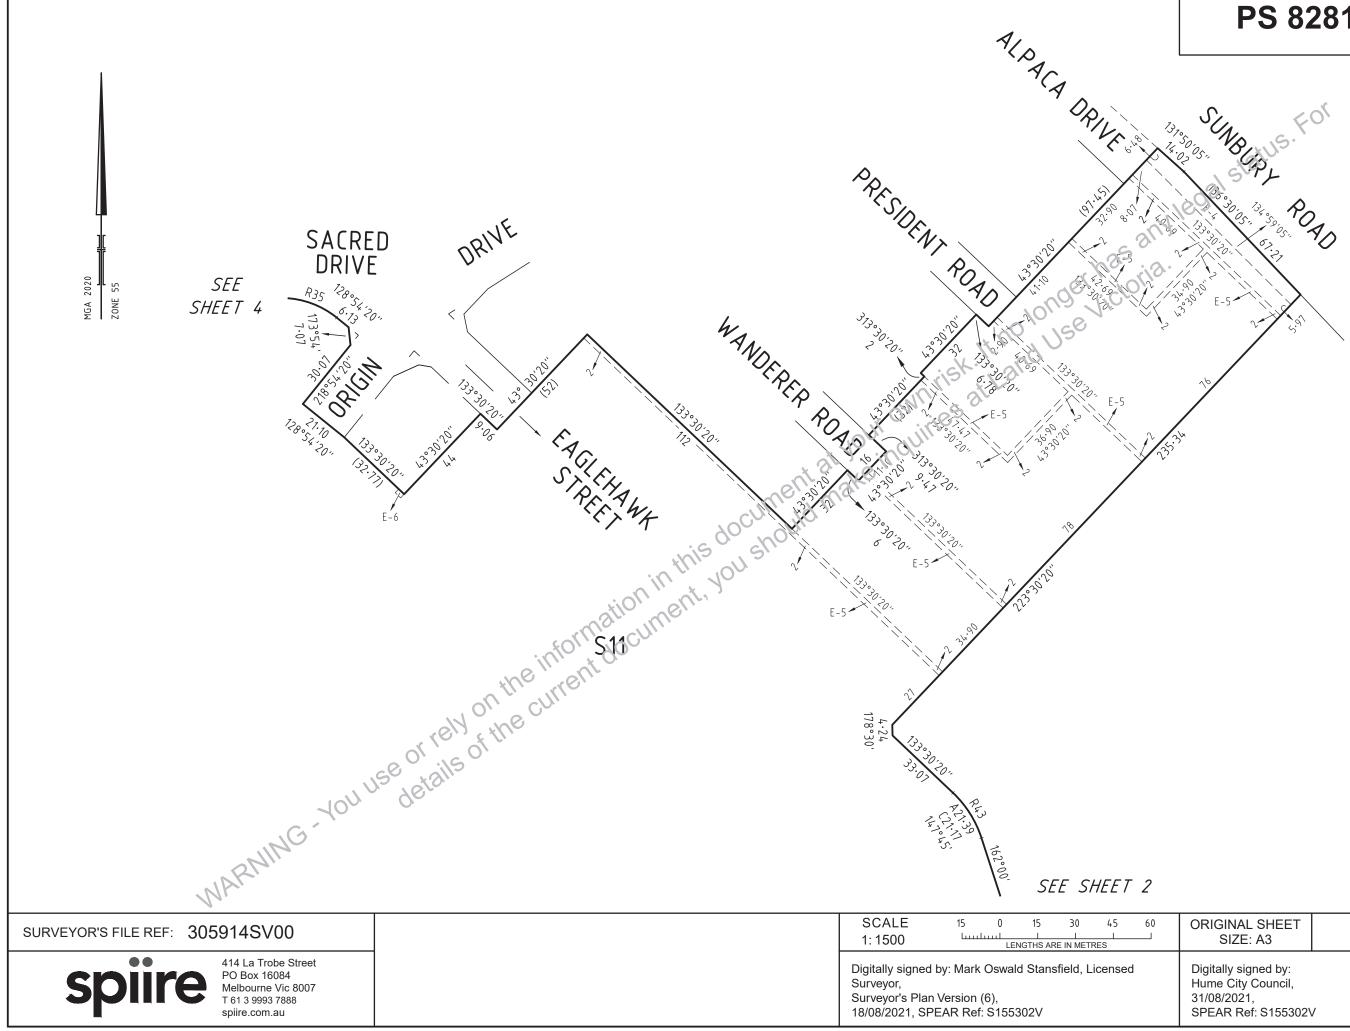

| PLAN OF                                                                                                                                         | SUBDIV                                           | ISION              | l                                        | EDITION 1                                                                                                                                                                                  | PS 828173B/S3                                                                                                                                                                                                                                                              |  |  |
|-------------------------------------------------------------------------------------------------------------------------------------------------|--------------------------------------------------|--------------------|------------------------------------------|--------------------------------------------------------------------------------------------------------------------------------------------------------------------------------------------|----------------------------------------------------------------------------------------------------------------------------------------------------------------------------------------------------------------------------------------------------------------------------|--|--|
| LOCATION O                                                                                                                                      | F LAND                                           |                    |                                          | Council Name: Hume City Council                                                                                                                                                            |                                                                                                                                                                                                                                                                            |  |  |
| PARISH: BULLA BULLA                                                                                                                             |                                                  |                    |                                          | Council Reference Number: S<br>Planning Permit Reference: P2<br>SPEAR Reference Number: S                                                                                                  | 22160                                                                                                                                                                                                                                                                      |  |  |
| TOWNSHIP: -                                                                                                                                     |                                                  |                    |                                          | Certification                                                                                                                                                                              | 155302V                                                                                                                                                                                                                                                                    |  |  |
| SECTION: 25                                                                                                                                     |                                                  |                    |                                          |                                                                                                                                                                                            | ction 11 (7) of the Subdivision Act 1988                                                                                                                                                                                                                                   |  |  |
| CROWN ALLOTM                                                                                                                                    | , , , , , , , , , , , , , , , , , , ,            |                    |                                          | Date of original certification ur                                                                                                                                                          |                                                                                                                                                                                                                                                                            |  |  |
| CROWN PORTIO                                                                                                                                    |                                                  |                    |                                          | Public Open Space                                                                                                                                                                          |                                                                                                                                                                                                                                                                            |  |  |
| TITLE REFEREN                                                                                                                                   | CE: C/T VOL 1231                                 | 4 FOL 432          |                                          |                                                                                                                                                                                            | space under section 18 of the Subdivision Act 1988<br>ement has not been satisfied at Certification                                                                                                                                                                        |  |  |
| LAST PLAN REFE                                                                                                                                  | RENCE: PS 8281                                   | 73B/S2, LO         | T S10                                    | Digitally signed by: Antonino M<br>Statement of Compliance iss                                                                                                                             | lagazzu for Hume City Council on 31/08/2021                                                                                                                                                                                                                                |  |  |
|                                                                                                                                                 |                                                  |                    |                                          | Public Open Space                                                                                                                                                                          | Jued. 00/10/2021                                                                                                                                                                                                                                                           |  |  |
| POSTAL ADDRES<br>(at time of subdivision                                                                                                        | SS: 675 SUNBURY<br>) SUNBURY, VIC                |                    |                                          | A requirement for public open                                                                                                                                                              | space under section 18 of the Subdivision Act 1988<br>ement has been satisfied for: this plan at Statement of                                                                                                                                                              |  |  |
| MGA 2020 CO-OF<br>(of approx centre of la                                                                                                       | RDINATES: E: 30<br><sup>nd in plan)</sup> N: 583 |                    | ZONE: 55                                 | Compliance                                                                                                                                                                                 |                                                                                                                                                                                                                                                                            |  |  |
| VESTIN                                                                                                                                          | IG OF ROADS A                                    | ND/OR RE           | ESERVES                                  |                                                                                                                                                                                            | NOTATIONS                                                                                                                                                                                                                                                                  |  |  |
| IDENTIFIER                                                                                                                                      |                                                  | UNCIL / BODY       |                                          |                                                                                                                                                                                            | 7                                                                                                                                                                                                                                                                          |  |  |
| ROAD R-3                                                                                                                                        |                                                  | HUME CITY C        | OUNCIL                                   | O O                                                                                                                                                                                        | closed within thick continuous lines.                                                                                                                                                                                                                                      |  |  |
| RESERVE No.4 JEMENA ELECTRICITY NETWORKS (VIC.) LIMITED                                                                                         |                                                  |                    |                                          | Lots 1 to 300 and S1 to S10 (all inclusive) have been omitted from this plan.<br>Other purpose of this plan                                                                                |                                                                                                                                                                                                                                                                            |  |  |
|                                                                                                                                                 | NOTATI                                           | ONS                |                                          | To remove by agreement Drainage and Sewerage Easement E-1, Sewerage                                                                                                                        |                                                                                                                                                                                                                                                                            |  |  |
| DEPTH LIMITATION:                                                                                                                               | DOES NOT APPLY                                   |                    |                                          | Easement E-2 and Drainage Easement E-3 created in PS828173B/S2 that lie within Lory Circuit on this plan via section 6 (1) (k) of the Subdivision Act 1988.                                |                                                                                                                                                                                                                                                                            |  |  |
| SURVEY:<br>This plan is based on<br>STAGING:<br>This is a staged subdi<br>Planning Permit No. F<br>This survey has been<br>In Proclaimed Survey | vision<br>P22160<br>connected to permaner        | nt marks No(s)     | . 18, 33, 35 & 36                        | Easement E-3 created in P<br>plan via section 6 (1) (k) of<br>None of the easements and rig<br>Subcivision Act 1988 are impli<br>LOTS ON THIS PLAN MAY BI<br>For details of Owners Corpora | ghts mentioned in sub-section (2) of Section 12 of the<br>ed over any of the land in this plan.<br>E AFFECTED BY ONE OR MORE OWNERS CORPORATION<br>tion(s) including; Purpose, Responsibility and Entitlement and<br>on Search Report, Owners Corporation Rules and Owners |  |  |
|                                                                                                                                                 | Alea No                                          |                    |                                          |                                                                                                                                                                                            |                                                                                                                                                                                                                                                                            |  |  |
|                                                                                                                                                 | topant Easomont E                                | Encumboring        | Easement R - Encumber                    |                                                                                                                                                                                            |                                                                                                                                                                                                                                                                            |  |  |
|                                                                                                                                                 |                                                  | Liteumbering       |                                          |                                                                                                                                                                                            |                                                                                                                                                                                                                                                                            |  |  |
| Easement<br>Reference                                                                                                                           | Purpose                                          | Width<br>(Metres)  | Origi                                    | n                                                                                                                                                                                          | Land Benefited / In Favour of                                                                                                                                                                                                                                              |  |  |
| E-1                                                                                                                                             | SEWERAGE                                         | SEE DIA            | 3 THIS P                                 | LAN                                                                                                                                                                                        | CITY WEST WATER CORPORATION                                                                                                                                                                                                                                                |  |  |
| E-1                                                                                                                                             | DRAINAGE                                         | SEEDIA             | G THIS P                                 | LAN                                                                                                                                                                                        | HUME CITY COUNCIL                                                                                                                                                                                                                                                          |  |  |
| E-2                                                                                                                                             | SEWERAGE                                         | SEE DIA            | G THIS P                                 | LAN                                                                                                                                                                                        | CITY WEST WATER CORPORATION                                                                                                                                                                                                                                                |  |  |
| E-3                                                                                                                                             |                                                  | SEE DIA            | G THIS P                                 | LAN                                                                                                                                                                                        | HUME CITY COUNCIL                                                                                                                                                                                                                                                          |  |  |
| E-4 TR                                                                                                                                          | RANSMISSION OF<br>ELECTRICITY                    | SEE DIA            | G INSTRUMEN                              | Г 1930087                                                                                                                                                                                  | 930087 S.E.C.V.                                                                                                                                                                                                                                                            |  |  |
| E-5                                                                                                                                             | DRAINAGE                                         | SEE DIA            | G PS 8281                                | I73B                                                                                                                                                                                       | HUME CITY COUNCIL                                                                                                                                                                                                                                                          |  |  |
| E-6                                                                                                                                             | SEWERAGE                                         | SEE DIA            | G PS 82817                               | 3B/S2                                                                                                                                                                                      | WESTERN REGION WATER CORPORATION                                                                                                                                                                                                                                           |  |  |
| E-6                                                                                                                                             | DRAINAGE                                         | SEE DIA            | G PS 82817                               | 3B/S2                                                                                                                                                                                      | HUME CITY COUNCIL                                                                                                                                                                                                                                                          |  |  |
| E-7                                                                                                                                             | SEWERAGE                                         | SEE DIAG PS 828173 |                                          | 3B/S2 WESTERN REGION WATER CORPORATION                                                                                                                                                     |                                                                                                                                                                                                                                                                            |  |  |
| E-8                                                                                                                                             | DRAINAGE                                         | SEE DIA            | G PS 82817                               | 73B/S2 HUME CITY COUNCIL                                                                                                                                                                   |                                                                                                                                                                                                                                                                            |  |  |
|                                                                                                                                                 | STATE - STAGE                                    | <br>3 (46 I OT     | <br>S)                                   |                                                                                                                                                                                            | AREA OF STAGE - 3.713h                                                                                                                                                                                                                                                     |  |  |
|                                                                                                                                                 |                                                  |                    | SURVEYORS FILE REF:                      | 305914SV00                                                                                                                                                                                 | ORIGINAL SHEET                                                                                                                                                                                                                                                             |  |  |
| PO Box 16084                                                                                                                                    |                                                  |                    | Digitally signed by: Mark O<br>Surveyor, |                                                                                                                                                                                            | SIZE: A3     SILE I I OI I       Land Use Victoria Plan Registered     03:38 PM                                                                                                                                                                                            |  |  |