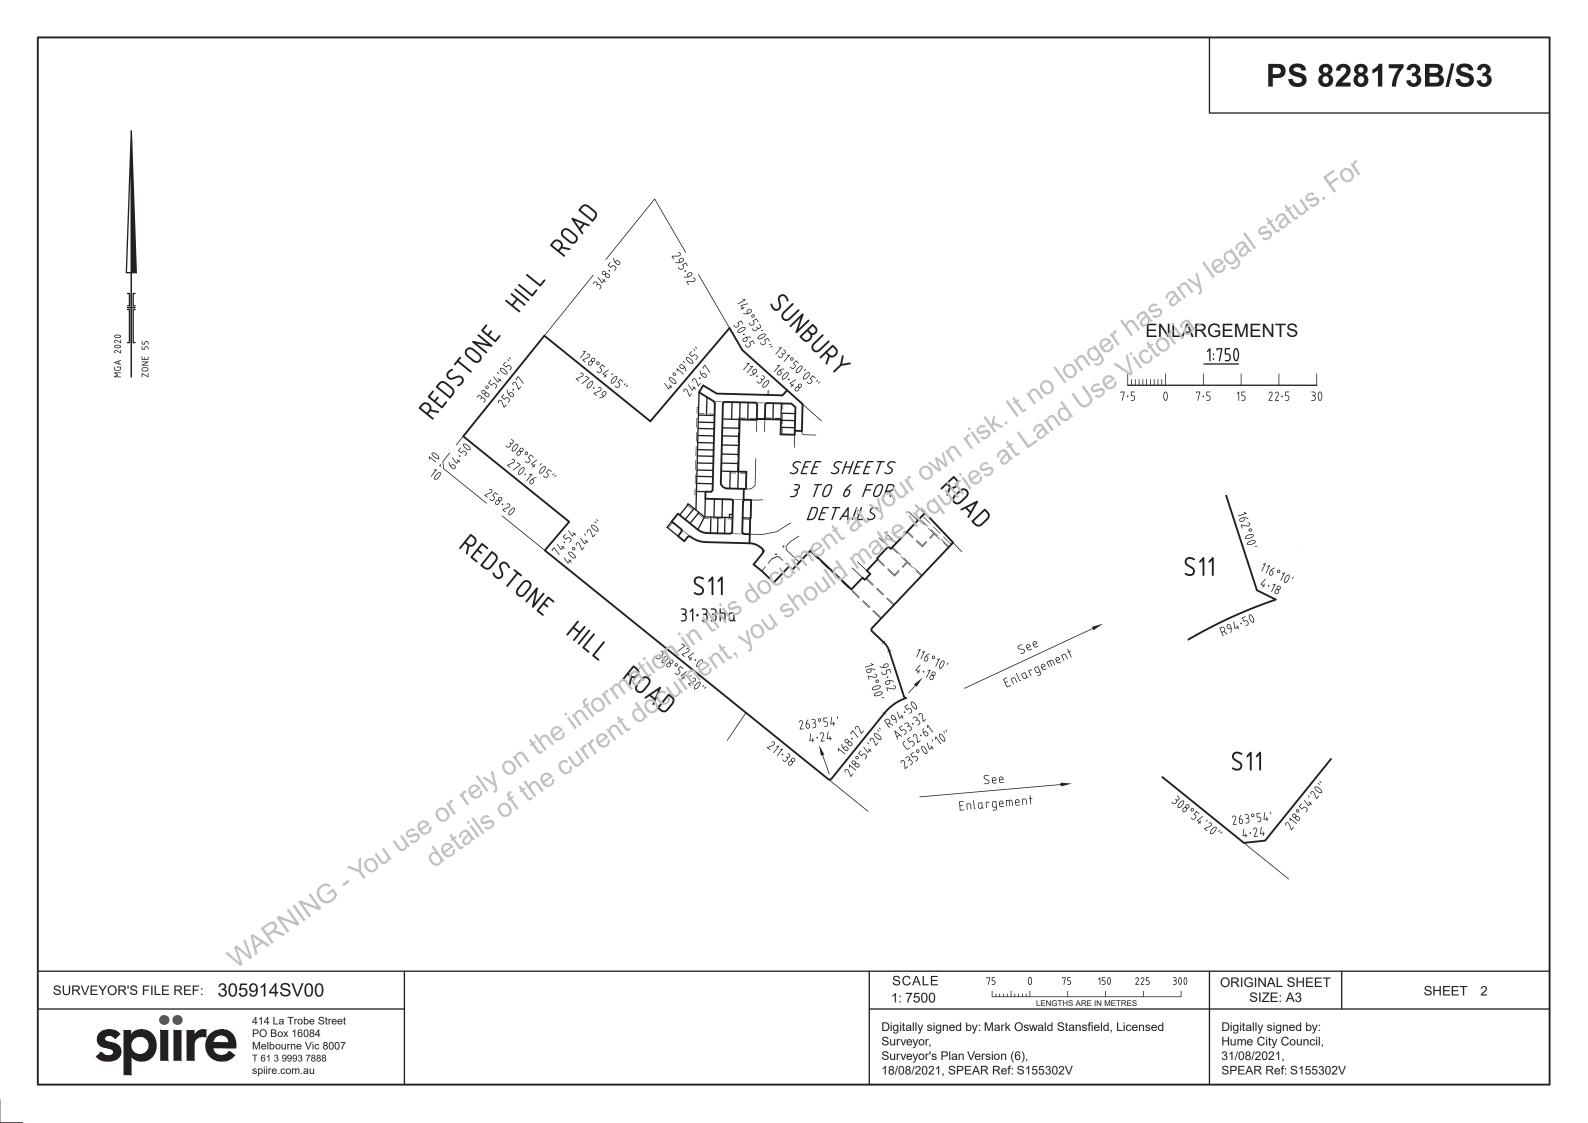

| PLAN OF                                                                                                                                         | SUBDIV                                           | ISION              | l                                        | EDITION 1                                                                                                                                                                                  | PS 828173B/S3                                                                                                                                                                                                                                                              |  |  |
|-------------------------------------------------------------------------------------------------------------------------------------------------|--------------------------------------------------|--------------------|------------------------------------------|--------------------------------------------------------------------------------------------------------------------------------------------------------------------------------------------|----------------------------------------------------------------------------------------------------------------------------------------------------------------------------------------------------------------------------------------------------------------------------|--|--|
| LOCATION O                                                                                                                                      | F LAND                                           |                    |                                          | Council Name: Hume City Council                                                                                                                                                            |                                                                                                                                                                                                                                                                            |  |  |
| PARISH: BULLA BULLA                                                                                                                             |                                                  |                    |                                          | Council Reference Number: S<br>Planning Permit Reference: P2<br>SPEAR Reference Number: S                                                                                                  | 22160                                                                                                                                                                                                                                                                      |  |  |
| TOWNSHIP: -                                                                                                                                     |                                                  |                    |                                          | Certification                                                                                                                                                                              | 155302V                                                                                                                                                                                                                                                                    |  |  |
| SECTION: 25                                                                                                                                     |                                                  |                    |                                          |                                                                                                                                                                                            | ction 11 (7) of the Subdivision Act 1988                                                                                                                                                                                                                                   |  |  |
| CROWN ALLOTM                                                                                                                                    | , , , , , , , , , , , , , , , , , , ,            |                    |                                          | Date of original certification ur                                                                                                                                                          |                                                                                                                                                                                                                                                                            |  |  |
| CROWN PORTIO                                                                                                                                    |                                                  |                    |                                          | Public Open Space                                                                                                                                                                          |                                                                                                                                                                                                                                                                            |  |  |
| TITLE REFEREN                                                                                                                                   | CE: C/T VOL 1231                                 | 4 FOL 432          |                                          |                                                                                                                                                                                            | space under section 18 of the Subdivision Act 1988<br>ement has not been satisfied at Certification                                                                                                                                                                        |  |  |
| LAST PLAN REFE                                                                                                                                  | RENCE: PS 8281                                   | 73B/S2, LO         | T S10                                    | Digitally signed by: Antonino M<br>Statement of Compliance iss                                                                                                                             | lagazzu for Hume City Council on 31/08/2021                                                                                                                                                                                                                                |  |  |
|                                                                                                                                                 |                                                  |                    |                                          | Public Open Space                                                                                                                                                                          | Jued. 00/10/2021                                                                                                                                                                                                                                                           |  |  |
| POSTAL ADDRES<br>(at time of subdivision                                                                                                        | SS: 675 SUNBURY<br>) SUNBURY, VIC                |                    |                                          | A requirement for public open                                                                                                                                                              | space under section 18 of the Subdivision Act 1988<br>ement has been satisfied for: this plan at Statement of                                                                                                                                                              |  |  |
| MGA 2020 CO-OF<br>(of approx centre of la                                                                                                       | RDINATES: E: 30<br><sup>nd in plan)</sup> N: 583 |                    | ZONE: 55                                 | Compliance                                                                                                                                                                                 |                                                                                                                                                                                                                                                                            |  |  |
| VESTIN                                                                                                                                          | IG OF ROADS A                                    | ND/OR RE           | ESERVES                                  |                                                                                                                                                                                            | NOTATIONS                                                                                                                                                                                                                                                                  |  |  |
| IDENTIFIER                                                                                                                                      |                                                  | UNCIL / BODY       |                                          |                                                                                                                                                                                            | 7                                                                                                                                                                                                                                                                          |  |  |
| ROAD R-3                                                                                                                                        |                                                  | HUME CITY C        | OUNCIL                                   | O O                                                                                                                                                                                        | closed within thick continuous lines.                                                                                                                                                                                                                                      |  |  |
| RESERVE No.4 JEMENA ELECTRICITY NETWORKS (VIC.) LIMITED                                                                                         |                                                  |                    |                                          | Lots 1 to 300 and S1 to S10 (all inclusive) have been omitted from this plan.<br>Other purpose of this plan                                                                                |                                                                                                                                                                                                                                                                            |  |  |
|                                                                                                                                                 | NOTATI                                           | ONS                |                                          | To remove by agreement Drainage and Sewerage Easement E-1, Sewerage                                                                                                                        |                                                                                                                                                                                                                                                                            |  |  |
| DEPTH LIMITATION:                                                                                                                               | DOES NOT APPLY                                   |                    |                                          | Easement E-2 and Drainage Easement E-3 created in PS828173B/S2 that lie within Lory Circuit on this plan via section 6 (1) (k) of the Subdivision Act 1988.                                |                                                                                                                                                                                                                                                                            |  |  |
| SURVEY:<br>This plan is based on<br>STAGING:<br>This is a staged subdi<br>Planning Permit No. F<br>This survey has been<br>In Proclaimed Survey | vision<br>P22160<br>connected to permaner        | nt marks No(s)     | . 18, 33, 35 & 36                        | Easement E-3 created in P<br>plan via section 6 (1) (k) of<br>None of the easements and rig<br>Subcivision Act 1988 are impli<br>LOTS ON THIS PLAN MAY BI<br>For details of Owners Corpora | ghts mentioned in sub-section (2) of Section 12 of the<br>ed over any of the land in this plan.<br>E AFFECTED BY ONE OR MORE OWNERS CORPORATION<br>tion(s) including; Purpose, Responsibility and Entitlement and<br>on Search Report, Owners Corporation Rules and Owners |  |  |
|                                                                                                                                                 | Alea No                                          |                    |                                          |                                                                                                                                                                                            |                                                                                                                                                                                                                                                                            |  |  |
|                                                                                                                                                 | topant Easomont E                                | Encumboring        | Easement R - Encumber                    |                                                                                                                                                                                            |                                                                                                                                                                                                                                                                            |  |  |
|                                                                                                                                                 |                                                  | Liteumbering       |                                          |                                                                                                                                                                                            |                                                                                                                                                                                                                                                                            |  |  |
| Easement<br>Reference                                                                                                                           | Purpose                                          | Width<br>(Metres)  | Origi                                    | n                                                                                                                                                                                          | Land Benefited / In Favour of                                                                                                                                                                                                                                              |  |  |
| E-1                                                                                                                                             | SEWERAGE                                         | SEE DIA            | 3 THIS P                                 | LAN                                                                                                                                                                                        | CITY WEST WATER CORPORATION                                                                                                                                                                                                                                                |  |  |
| E-1                                                                                                                                             | DRAINAGE                                         | SEEDIA             | G THIS P                                 | LAN                                                                                                                                                                                        | HUME CITY COUNCIL                                                                                                                                                                                                                                                          |  |  |
| E-2                                                                                                                                             | SEWERAGE                                         | SEE DIA            | G THIS P                                 | LAN                                                                                                                                                                                        | CITY WEST WATER CORPORATION                                                                                                                                                                                                                                                |  |  |
| E-3                                                                                                                                             |                                                  | SEE DIA            | G THIS P                                 | LAN                                                                                                                                                                                        | HUME CITY COUNCIL                                                                                                                                                                                                                                                          |  |  |
| E-4 TR                                                                                                                                          | RANSMISSION OF<br>ELECTRICITY                    | SEE DIA            | G INSTRUMEN                              | Г 1930087                                                                                                                                                                                  | 930087 S.E.C.V.                                                                                                                                                                                                                                                            |  |  |
| E-5                                                                                                                                             | DRAINAGE                                         | SEE DIA            | G PS 8281                                | I73B                                                                                                                                                                                       | HUME CITY COUNCIL                                                                                                                                                                                                                                                          |  |  |
| E-6                                                                                                                                             | SEWERAGE                                         | SEE DIA            | G PS 82817                               | 3B/S2                                                                                                                                                                                      | WESTERN REGION WATER CORPORATION                                                                                                                                                                                                                                           |  |  |
| E-6                                                                                                                                             | DRAINAGE                                         | SEE DIA            | G PS 82817                               | 3B/S2                                                                                                                                                                                      | HUME CITY COUNCIL                                                                                                                                                                                                                                                          |  |  |
| E-7                                                                                                                                             | SEWERAGE                                         | SEE DIAG PS 828173 |                                          | 3B/S2 WESTERN REGION WATER CORPORATION                                                                                                                                                     |                                                                                                                                                                                                                                                                            |  |  |
| E-8                                                                                                                                             | DRAINAGE                                         | SEE DIA            | G PS 82817                               | 73B/S2 HUME CITY COUNCIL                                                                                                                                                                   |                                                                                                                                                                                                                                                                            |  |  |
|                                                                                                                                                 | STATE - STAGE                                    | <br>3 (46 I OT     | <br>S)                                   |                                                                                                                                                                                            | AREA OF STAGE - 3.713h                                                                                                                                                                                                                                                     |  |  |
|                                                                                                                                                 |                                                  |                    | SURVEYORS FILE REF:                      | 305914SV00                                                                                                                                                                                 | ORIGINAL SHEET                                                                                                                                                                                                                                                             |  |  |
| PO Box 16084                                                                                                                                    |                                                  |                    | Digitally signed by: Mark O<br>Surveyor, |                                                                                                                                                                                            | SIZE: A3     SILE I I OI I       Land Use Victoria Plan Registered     03:38 PM                                                                                                                                                                                            |  |  |