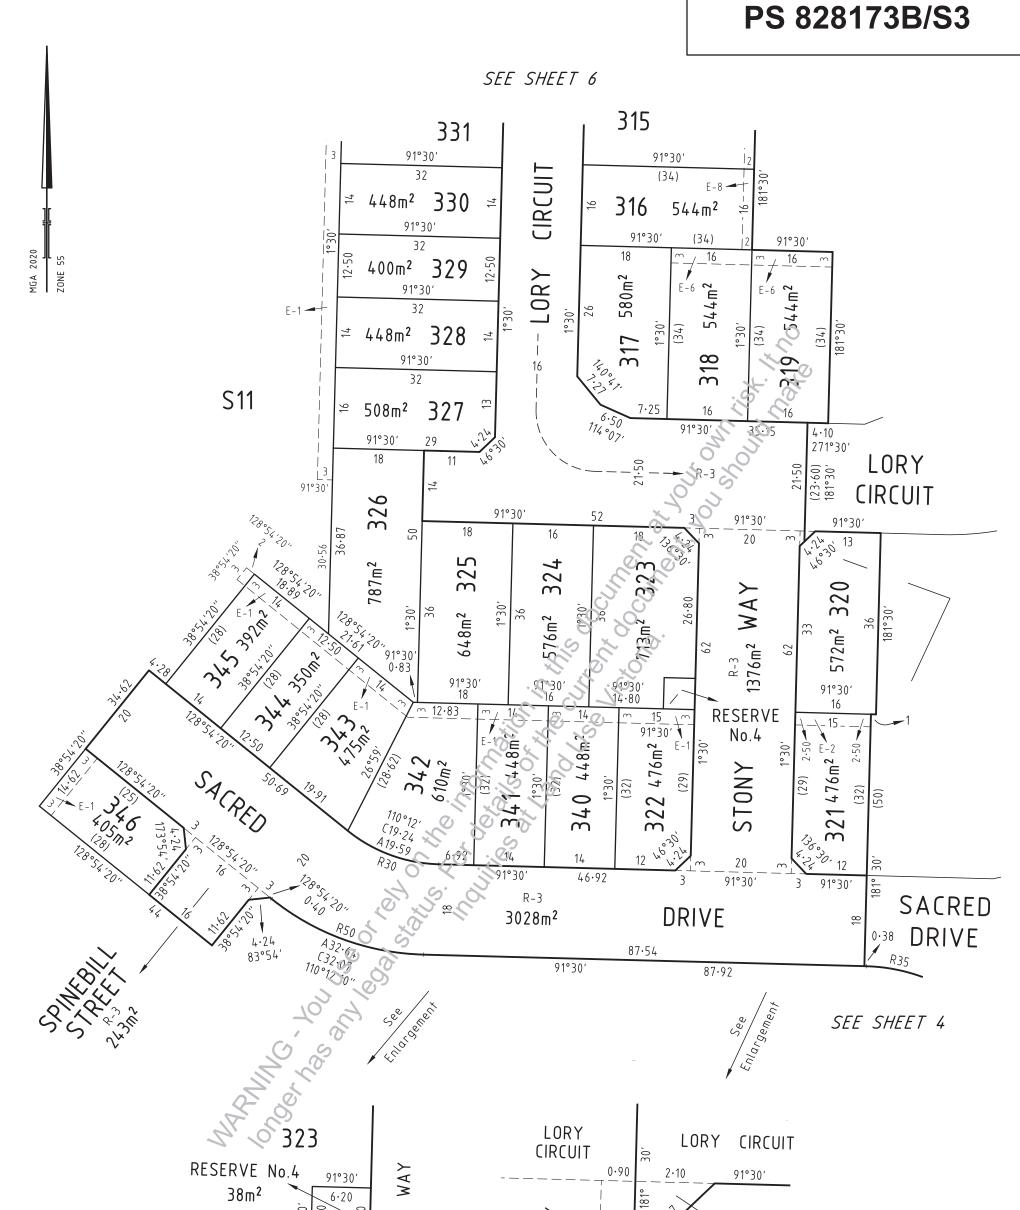

| PLAN OF                                                                                                                                         | SUBDIV                                           | ISION              | l                                        | EDITION 1                                                                                                                                                                                  | PS 828173B/S3                                                                                                                                                                                                                                                              |  |  |
|-------------------------------------------------------------------------------------------------------------------------------------------------|--------------------------------------------------|--------------------|------------------------------------------|--------------------------------------------------------------------------------------------------------------------------------------------------------------------------------------------|----------------------------------------------------------------------------------------------------------------------------------------------------------------------------------------------------------------------------------------------------------------------------|--|--|
| LOCATION O                                                                                                                                      | F LAND                                           |                    |                                          | Council Name: Hume City Council                                                                                                                                                            |                                                                                                                                                                                                                                                                            |  |  |
| PARISH: BULLA BULLA                                                                                                                             |                                                  |                    |                                          | Council Reference Number: S<br>Planning Permit Reference: P2<br>SPEAR Reference Number: S                                                                                                  | 22160                                                                                                                                                                                                                                                                      |  |  |
| TOWNSHIP: -                                                                                                                                     |                                                  |                    |                                          | Certification                                                                                                                                                                              | 155302V                                                                                                                                                                                                                                                                    |  |  |
| SECTION: 25                                                                                                                                     |                                                  |                    |                                          |                                                                                                                                                                                            | ction 11 (7) of the Subdivision Act 1988                                                                                                                                                                                                                                   |  |  |
| CROWN ALLOTM                                                                                                                                    | , , , , , , , , , , , , , , , , , , ,            |                    |                                          | Date of original certification ur                                                                                                                                                          |                                                                                                                                                                                                                                                                            |  |  |
| CROWN PORTIO                                                                                                                                    |                                                  |                    |                                          | Public Open Space                                                                                                                                                                          |                                                                                                                                                                                                                                                                            |  |  |
| TITLE REFEREN                                                                                                                                   | CE: C/T VOL 1231                                 | 4 FOL 432          |                                          |                                                                                                                                                                                            | space under section 18 of the Subdivision Act 1988<br>ement has not been satisfied at Certification                                                                                                                                                                        |  |  |
| LAST PLAN REFE                                                                                                                                  | RENCE: PS 8281                                   | 73B/S2, LO         | T S10                                    | Digitally signed by: Antonino M<br>Statement of Compliance iss                                                                                                                             | lagazzu for Hume City Council on 31/08/2021                                                                                                                                                                                                                                |  |  |
|                                                                                                                                                 |                                                  |                    |                                          | Public Open Space                                                                                                                                                                          | Jued. 00/10/2021                                                                                                                                                                                                                                                           |  |  |
| POSTAL ADDRES<br>(at time of subdivision                                                                                                        | SS: 675 SUNBURY<br>) SUNBURY, VIC                |                    |                                          | A requirement for public open                                                                                                                                                              | space under section 18 of the Subdivision Act 1988<br>ement has been satisfied for: this plan at Statement of                                                                                                                                                              |  |  |
| MGA 2020 CO-OF<br>(of approx centre of la                                                                                                       | RDINATES: E: 30<br><sup>nd in plan)</sup> N: 583 |                    | ZONE: 55                                 | Compliance                                                                                                                                                                                 |                                                                                                                                                                                                                                                                            |  |  |
| VESTIN                                                                                                                                          | IG OF ROADS A                                    | ND/OR RE           | ESERVES                                  |                                                                                                                                                                                            | NOTATIONS                                                                                                                                                                                                                                                                  |  |  |
| IDENTIFIER                                                                                                                                      |                                                  | UNCIL / BODY       |                                          |                                                                                                                                                                                            | 7                                                                                                                                                                                                                                                                          |  |  |
| ROAD R-3                                                                                                                                        |                                                  | HUME CITY C        | OUNCIL                                   | O O                                                                                                                                                                                        | closed within thick continuous lines.                                                                                                                                                                                                                                      |  |  |
| RESERVE No.4 JEMENA ELECTRICITY NETWORKS (VIC.) LIMITED                                                                                         |                                                  |                    |                                          | Lots 1 to 300 and S1 to S10 (all inclusive) have been omitted from this plan.<br>Other purpose of this plan                                                                                |                                                                                                                                                                                                                                                                            |  |  |
|                                                                                                                                                 | NOTATI                                           | ONS                |                                          | To remove by agreement Drainage and Sewerage Easement E-1, Sewerage                                                                                                                        |                                                                                                                                                                                                                                                                            |  |  |
| DEPTH LIMITATION:                                                                                                                               | DOES NOT APPLY                                   |                    |                                          | Easement E-2 and Drainage Easement E-3 created in PS828173B/S2 that lie within Lory Circuit on this plan via section 6 (1) (k) of the Subdivision Act 1988.                                |                                                                                                                                                                                                                                                                            |  |  |
| SURVEY:<br>This plan is based on<br>STAGING:<br>This is a staged subdi<br>Planning Permit No. F<br>This survey has been<br>In Proclaimed Survey | vision<br>P22160<br>connected to permaner        | nt marks No(s)     | . 18, 33, 35 & 36                        | Easement E-3 created in P<br>plan via section 6 (1) (k) of<br>None of the easements and rig<br>Subcivision Act 1988 are impli<br>LOTS ON THIS PLAN MAY BI<br>For details of Owners Corpora | ghts mentioned in sub-section (2) of Section 12 of the<br>ed over any of the land in this plan.<br>E AFFECTED BY ONE OR MORE OWNERS CORPORATION<br>tion(s) including; Purpose, Responsibility and Entitlement and<br>on Search Report, Owners Corporation Rules and Owners |  |  |
|                                                                                                                                                 | Alea No                                          |                    |                                          |                                                                                                                                                                                            |                                                                                                                                                                                                                                                                            |  |  |
|                                                                                                                                                 | topant Easomont E                                | Encumboring        | Easement R - Encumber                    |                                                                                                                                                                                            |                                                                                                                                                                                                                                                                            |  |  |
|                                                                                                                                                 |                                                  | Liteumbering       |                                          |                                                                                                                                                                                            |                                                                                                                                                                                                                                                                            |  |  |
| Easement<br>Reference                                                                                                                           | Purpose                                          | Width<br>(Metres)  | Origi                                    | n                                                                                                                                                                                          | Land Benefited / In Favour of                                                                                                                                                                                                                                              |  |  |
| E-1                                                                                                                                             | SEWERAGE                                         | SEE DIA            | 3 THIS P                                 | LAN                                                                                                                                                                                        | CITY WEST WATER CORPORATION                                                                                                                                                                                                                                                |  |  |
| E-1                                                                                                                                             | DRAINAGE                                         | SEEDIA             | G THIS P                                 | LAN                                                                                                                                                                                        | HUME CITY COUNCIL                                                                                                                                                                                                                                                          |  |  |
| E-2                                                                                                                                             | SEWERAGE                                         | SEE DIA            | G THIS P                                 | LAN                                                                                                                                                                                        | CITY WEST WATER CORPORATION                                                                                                                                                                                                                                                |  |  |
| E-3                                                                                                                                             |                                                  | SEE DIA            | G THIS P                                 | LAN                                                                                                                                                                                        | HUME CITY COUNCIL                                                                                                                                                                                                                                                          |  |  |
| E-4 TR                                                                                                                                          | RANSMISSION OF<br>ELECTRICITY                    | SEE DIA            | G INSTRUMEN                              | Г 1930087                                                                                                                                                                                  | 930087 S.E.C.V.                                                                                                                                                                                                                                                            |  |  |
| E-5                                                                                                                                             | DRAINAGE                                         | SEE DIA            | G PS 8281                                | I73B                                                                                                                                                                                       | HUME CITY COUNCIL                                                                                                                                                                                                                                                          |  |  |
| E-6                                                                                                                                             | SEWERAGE                                         | SEE DIA            | G PS 82817                               | 3B/S2                                                                                                                                                                                      | WESTERN REGION WATER CORPORATION                                                                                                                                                                                                                                           |  |  |
| E-6                                                                                                                                             | DRAINAGE                                         | SEE DIA            | G PS 82817                               | 3B/S2                                                                                                                                                                                      | HUME CITY COUNCIL                                                                                                                                                                                                                                                          |  |  |
| E-7                                                                                                                                             | SEWERAGE                                         | SEE DIAG PS 828173 |                                          | 3B/S2 WESTERN REGION WATER CORPORATION                                                                                                                                                     |                                                                                                                                                                                                                                                                            |  |  |
| E-8                                                                                                                                             | DRAINAGE                                         | SEE DIA            | G PS 82817                               | 73B/S2 HUME CITY COUNCIL                                                                                                                                                                   |                                                                                                                                                                                                                                                                            |  |  |
|                                                                                                                                                 | STATE - STAGE                                    | <br>3 (46 I OT     | <br>S)                                   |                                                                                                                                                                                            | AREA OF STAGE - 3.713h                                                                                                                                                                                                                                                     |  |  |
|                                                                                                                                                 |                                                  |                    | SURVEYORS FILE REF:                      | 305914SV00                                                                                                                                                                                 | ORIGINAL SHEET                                                                                                                                                                                                                                                             |  |  |
| PO Box 16084                                                                                                                                    |                                                  |                    | Digitally signed by: Mark O<br>Surveyor, |                                                                                                                                                                                            | SIZE: A3     SILE I I OI I       Land Use Victoria Plan Registered     03:38 PM                                                                                                                                                                                            |  |  |