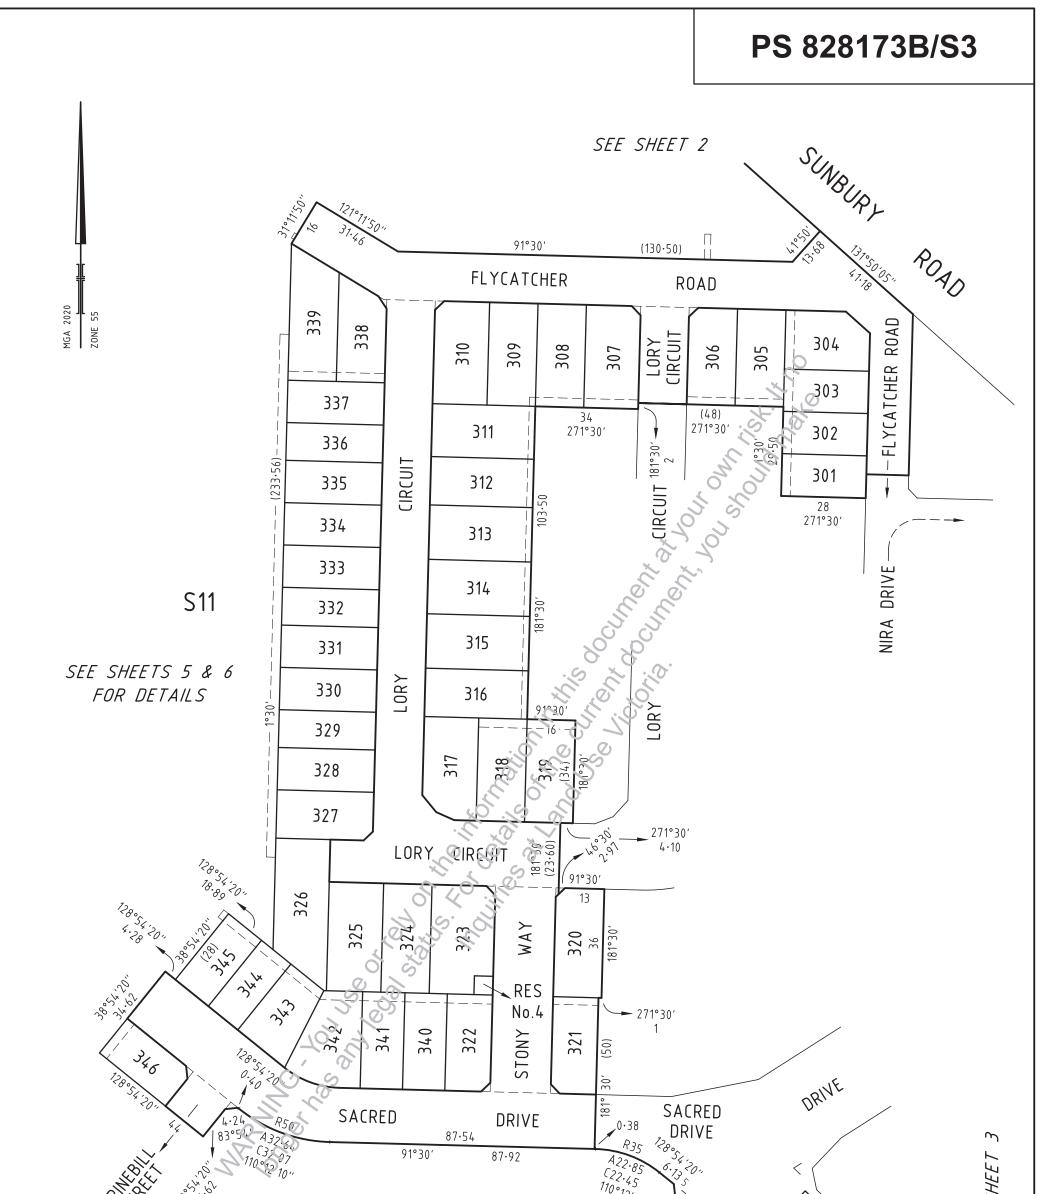

| PLAN OF                                                                                                                                         | SUBDIV                                           | ISION              | l                                        | EDITION 1                                                                                                                                                                                  | PS 828173B/S3                                                                                                                                                                                                                                                              |  |  |
|-------------------------------------------------------------------------------------------------------------------------------------------------|--------------------------------------------------|--------------------|------------------------------------------|--------------------------------------------------------------------------------------------------------------------------------------------------------------------------------------------|----------------------------------------------------------------------------------------------------------------------------------------------------------------------------------------------------------------------------------------------------------------------------|--|--|
| LOCATION O                                                                                                                                      | F LAND                                           |                    |                                          | Council Name: Hume City Council                                                                                                                                                            |                                                                                                                                                                                                                                                                            |  |  |
| PARISH: BULLA BULLA                                                                                                                             |                                                  |                    |                                          | Council Reference Number: S<br>Planning Permit Reference: P2<br>SPEAR Reference Number: S                                                                                                  | 22160                                                                                                                                                                                                                                                                      |  |  |
| TOWNSHIP: -                                                                                                                                     |                                                  |                    |                                          | Certification                                                                                                                                                                              | 155302V                                                                                                                                                                                                                                                                    |  |  |
| SECTION: 25                                                                                                                                     |                                                  |                    |                                          |                                                                                                                                                                                            | ction 11 (7) of the Subdivision Act 1988                                                                                                                                                                                                                                   |  |  |
| CROWN ALLOTM                                                                                                                                    | , , , , , , , , , , , , , , , , , , ,            |                    |                                          | Date of original certification ur                                                                                                                                                          |                                                                                                                                                                                                                                                                            |  |  |
| CROWN PORTIO                                                                                                                                    |                                                  |                    |                                          | Public Open Space                                                                                                                                                                          |                                                                                                                                                                                                                                                                            |  |  |
| TITLE REFEREN                                                                                                                                   | CE: C/T VOL 1231                                 | 4 FOL 432          |                                          |                                                                                                                                                                                            | space under section 18 of the Subdivision Act 1988<br>ement has not been satisfied at Certification                                                                                                                                                                        |  |  |
| LAST PLAN REFE                                                                                                                                  | RENCE: PS 8281                                   | 73B/S2, LO         | T S10                                    | Digitally signed by: Antonino M<br>Statement of Compliance iss                                                                                                                             | lagazzu for Hume City Council on 31/08/2021                                                                                                                                                                                                                                |  |  |
|                                                                                                                                                 |                                                  |                    |                                          | Public Open Space                                                                                                                                                                          | Jued. 00/10/2021                                                                                                                                                                                                                                                           |  |  |
| POSTAL ADDRES<br>(at time of subdivision                                                                                                        | SS: 675 SUNBURY<br>) SUNBURY, VIC                |                    |                                          | A requirement for public open                                                                                                                                                              | space under section 18 of the Subdivision Act 1988<br>ement has been satisfied for: this plan at Statement of                                                                                                                                                              |  |  |
| MGA 2020 CO-OF<br>(of approx centre of la                                                                                                       | RDINATES: E: 30<br><sup>nd in plan)</sup> N: 583 |                    | ZONE: 55                                 | Compliance                                                                                                                                                                                 |                                                                                                                                                                                                                                                                            |  |  |
| VESTIN                                                                                                                                          | IG OF ROADS A                                    | ND/OR RE           | ESERVES                                  |                                                                                                                                                                                            | NOTATIONS                                                                                                                                                                                                                                                                  |  |  |
| IDENTIFIER                                                                                                                                      |                                                  | UNCIL / BODY       |                                          |                                                                                                                                                                                            | 7                                                                                                                                                                                                                                                                          |  |  |
| ROAD R-3                                                                                                                                        |                                                  | HUME CITY C        | OUNCIL                                   | O O                                                                                                                                                                                        | closed within thick continuous lines.                                                                                                                                                                                                                                      |  |  |
| RESERVE No.4 JEMENA ELECTRICITY NETWORKS (VIC.) LIMITED                                                                                         |                                                  |                    |                                          | Lots 1 to 300 and S1 to S10 (all inclusive) have been omitted from this plan.<br>Other purpose of this plan                                                                                |                                                                                                                                                                                                                                                                            |  |  |
|                                                                                                                                                 | NOTATI                                           | ONS                |                                          | To remove by agreement Drainage and Sewerage Easement E-1, Sewerage                                                                                                                        |                                                                                                                                                                                                                                                                            |  |  |
| DEPTH LIMITATION:                                                                                                                               | DOES NOT APPLY                                   |                    |                                          | Easement E-2 and Drainage Easement E-3 created in PS828173B/S2 that lie within Lory Circuit on this plan via section 6 (1) (k) of the Subdivision Act 1988.                                |                                                                                                                                                                                                                                                                            |  |  |
| SURVEY:<br>This plan is based on<br>STAGING:<br>This is a staged subdi<br>Planning Permit No. F<br>This survey has been<br>In Proclaimed Survey | vision<br>P22160<br>connected to permaner        | nt marks No(s)     | . 18, 33, 35 & 36                        | Easement E-3 created in P<br>plan via section 6 (1) (k) of<br>None of the easements and rig<br>Subcivision Act 1988 are impli<br>LOTS ON THIS PLAN MAY BI<br>For details of Owners Corpora | ghts mentioned in sub-section (2) of Section 12 of the<br>ed over any of the land in this plan.<br>E AFFECTED BY ONE OR MORE OWNERS CORPORATION<br>tion(s) including; Purpose, Responsibility and Entitlement and<br>on Search Report, Owners Corporation Rules and Owners |  |  |
|                                                                                                                                                 | Alea No                                          |                    |                                          |                                                                                                                                                                                            |                                                                                                                                                                                                                                                                            |  |  |
|                                                                                                                                                 | topant Easomont E                                | Encumboring        | Easement R - Encumber                    |                                                                                                                                                                                            |                                                                                                                                                                                                                                                                            |  |  |
|                                                                                                                                                 |                                                  | Liteumbering       |                                          |                                                                                                                                                                                            |                                                                                                                                                                                                                                                                            |  |  |
| Easement<br>Reference                                                                                                                           | Purpose                                          | Width<br>(Metres)  | Origi                                    | n                                                                                                                                                                                          | Land Benefited / In Favour of                                                                                                                                                                                                                                              |  |  |
| E-1                                                                                                                                             | SEWERAGE                                         | SEE DIA            | 3 THIS P                                 | LAN                                                                                                                                                                                        | CITY WEST WATER CORPORATION                                                                                                                                                                                                                                                |  |  |
| E-1                                                                                                                                             | DRAINAGE                                         | SEEDIA             | G THIS P                                 | LAN                                                                                                                                                                                        | HUME CITY COUNCIL                                                                                                                                                                                                                                                          |  |  |
| E-2                                                                                                                                             | SEWERAGE                                         | SEE DIA            | G THIS P                                 | LAN                                                                                                                                                                                        | CITY WEST WATER CORPORATION                                                                                                                                                                                                                                                |  |  |
| E-3                                                                                                                                             |                                                  | SEE DIA            | G THIS P                                 | LAN                                                                                                                                                                                        | HUME CITY COUNCIL                                                                                                                                                                                                                                                          |  |  |
| E-4 TR                                                                                                                                          | RANSMISSION OF<br>ELECTRICITY                    | SEE DIA            | G INSTRUMEN                              | Г 1930087                                                                                                                                                                                  | 930087 S.E.C.V.                                                                                                                                                                                                                                                            |  |  |
| E-5                                                                                                                                             | DRAINAGE                                         | SEE DIA            | G PS 8281                                | I73B                                                                                                                                                                                       | HUME CITY COUNCIL                                                                                                                                                                                                                                                          |  |  |
| E-6                                                                                                                                             | SEWERAGE                                         | SEE DIA            | G PS 82817                               | 3B/S2                                                                                                                                                                                      | WESTERN REGION WATER CORPORATION                                                                                                                                                                                                                                           |  |  |
| E-6                                                                                                                                             | DRAINAGE                                         | SEE DIA            | G PS 82817                               | 3B/S2                                                                                                                                                                                      | HUME CITY COUNCIL                                                                                                                                                                                                                                                          |  |  |
| E-7                                                                                                                                             | SEWERAGE                                         | SEE DIAG PS 828173 |                                          | 3B/S2 WESTERN REGION WATER CORPORATION                                                                                                                                                     |                                                                                                                                                                                                                                                                            |  |  |
| E-8                                                                                                                                             | DRAINAGE                                         | SEE DIA            | G PS 82817                               | 73B/S2 HUME CITY COUNCIL                                                                                                                                                                   |                                                                                                                                                                                                                                                                            |  |  |
|                                                                                                                                                 | STATE - STAGE                                    | <br>3 (46 I OT     | <br>S)                                   |                                                                                                                                                                                            | AREA OF STAGE - 3.713h                                                                                                                                                                                                                                                     |  |  |
|                                                                                                                                                 |                                                  |                    | SURVEYORS FILE REF:                      | 305914SV00                                                                                                                                                                                 | ORIGINAL SHEET                                                                                                                                                                                                                                                             |  |  |
| PO Box 16084                                                                                                                                    |                                                  |                    | Digitally signed by: Mark O<br>Surveyor, |                                                                                                                                                                                            | SIZE: A3     SILE I I OI I       Land Use Victoria Plan Registered     03:38 PM                                                                                                                                                                                            |  |  |