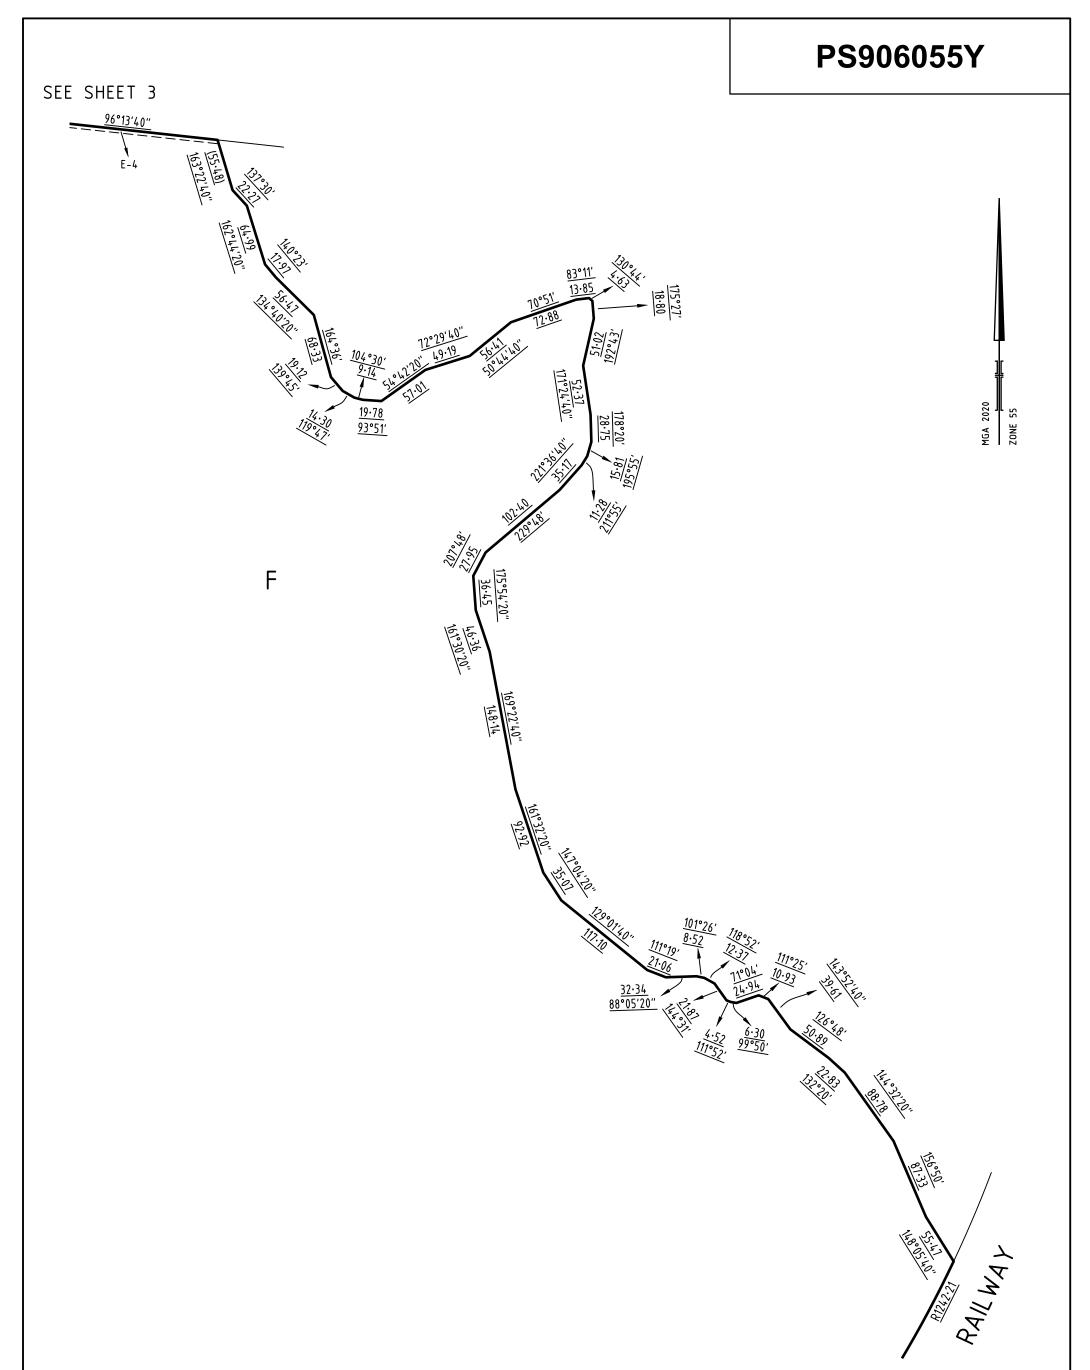

|                            |         |



SEE SHEET 3

| SURVEYOR'S FILE REF: 305952SV00                                                                        | SCALE   40   0   40   80   120   160     1: 4000   Lengths are in metres   Lengths are in metres   Lengths are in metres   Lengths are in metres | ORIGINAL SHEET<br>SIZE: A3 SHEET 5 |
|--------------------------------------------------------------------------------------------------------|--------------------------------------------------------------------------------------------------------------------------------------------------|------------------------------------|
| Spointe 414 La Trobe Street<br>PO Box 16084<br>Melbourne Vic 8007<br>T 61 3 9993 7888<br>spiire.com.au | Licensed Surveyor: Stephen Anthony Motta<br>Version: 5