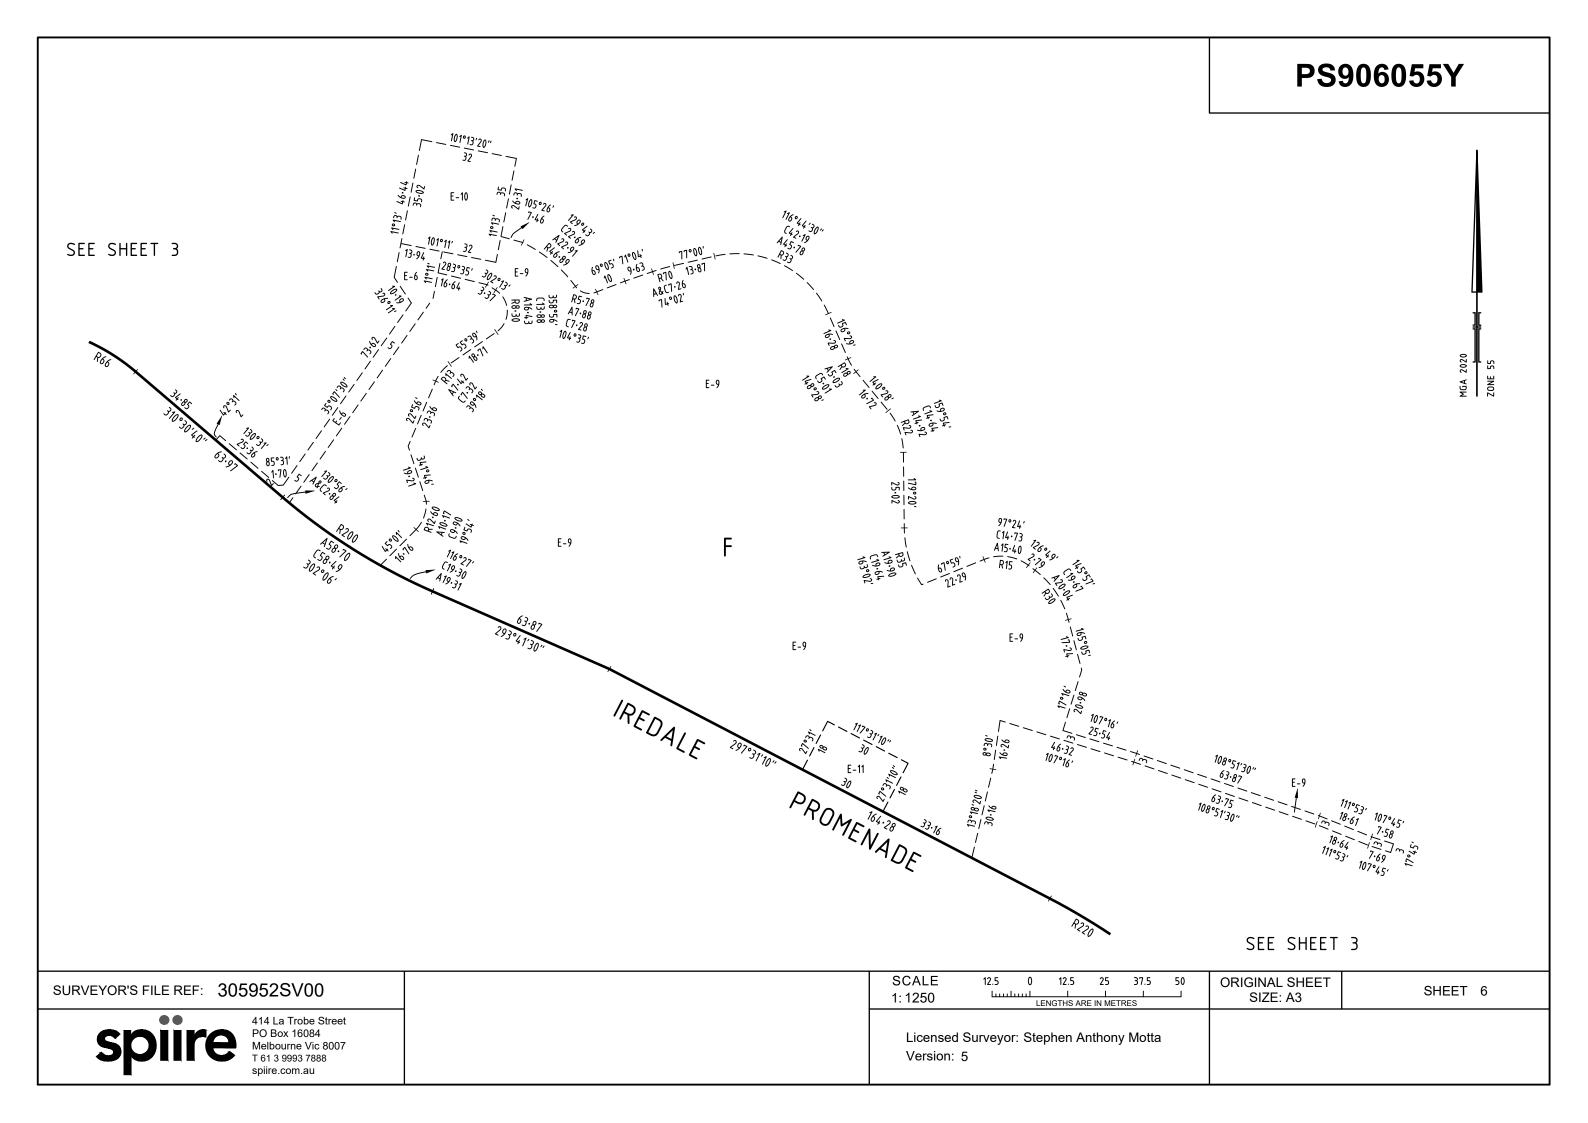

| SCALE   40   0   40   80   120   160     1: 4000   Lengths are in metres   Lengths are in metres   Lengths are in metres   Lengths are in metres | ORIGINAL SHEET<br>SIZE: A3 SHEET 5 |
|--------------------------------------------------------------------------------------------------------|--------------------------------------------------------------------------------------------------------------------------------------------------|------------------------------------|
| Spointe 414 La Trobe Street<br>PO Box 16084<br>Melbourne Vic 8007<br>T 61 3 9993 7888<br>spiire.com.au | Licensed Surveyor: Stephen Anthony Motta<br>Version: 5                                                                                           |                                    |





## PS906055Y

| ORIGINAL SHEET<br>SIZE: A3 | SHEET 7 |
|----------------------------|---------|
|                            |         |
|                            |         |



## PS906055Y

### **CREATION OF RESTRICTION 1**

The following restriction is to be created upon Registration of this plan by way of a restrictive covenant and as a restriction as defined in the Subdivision Act 1988.

For the purposes of this restriction:

- (a) A dwelling means a house.
- (b) A building means any structure except a fence.

Land to Benefit: Lots 601 to 627 (both inclusive) on this plan Land to be Burdened: Lots 601 to 627 (both inclusive) on this plan

#### DESCRIPTION OF RESTRICTION

Except with the written consent of the Responsible Authority the registered proprietor or proprietors for th