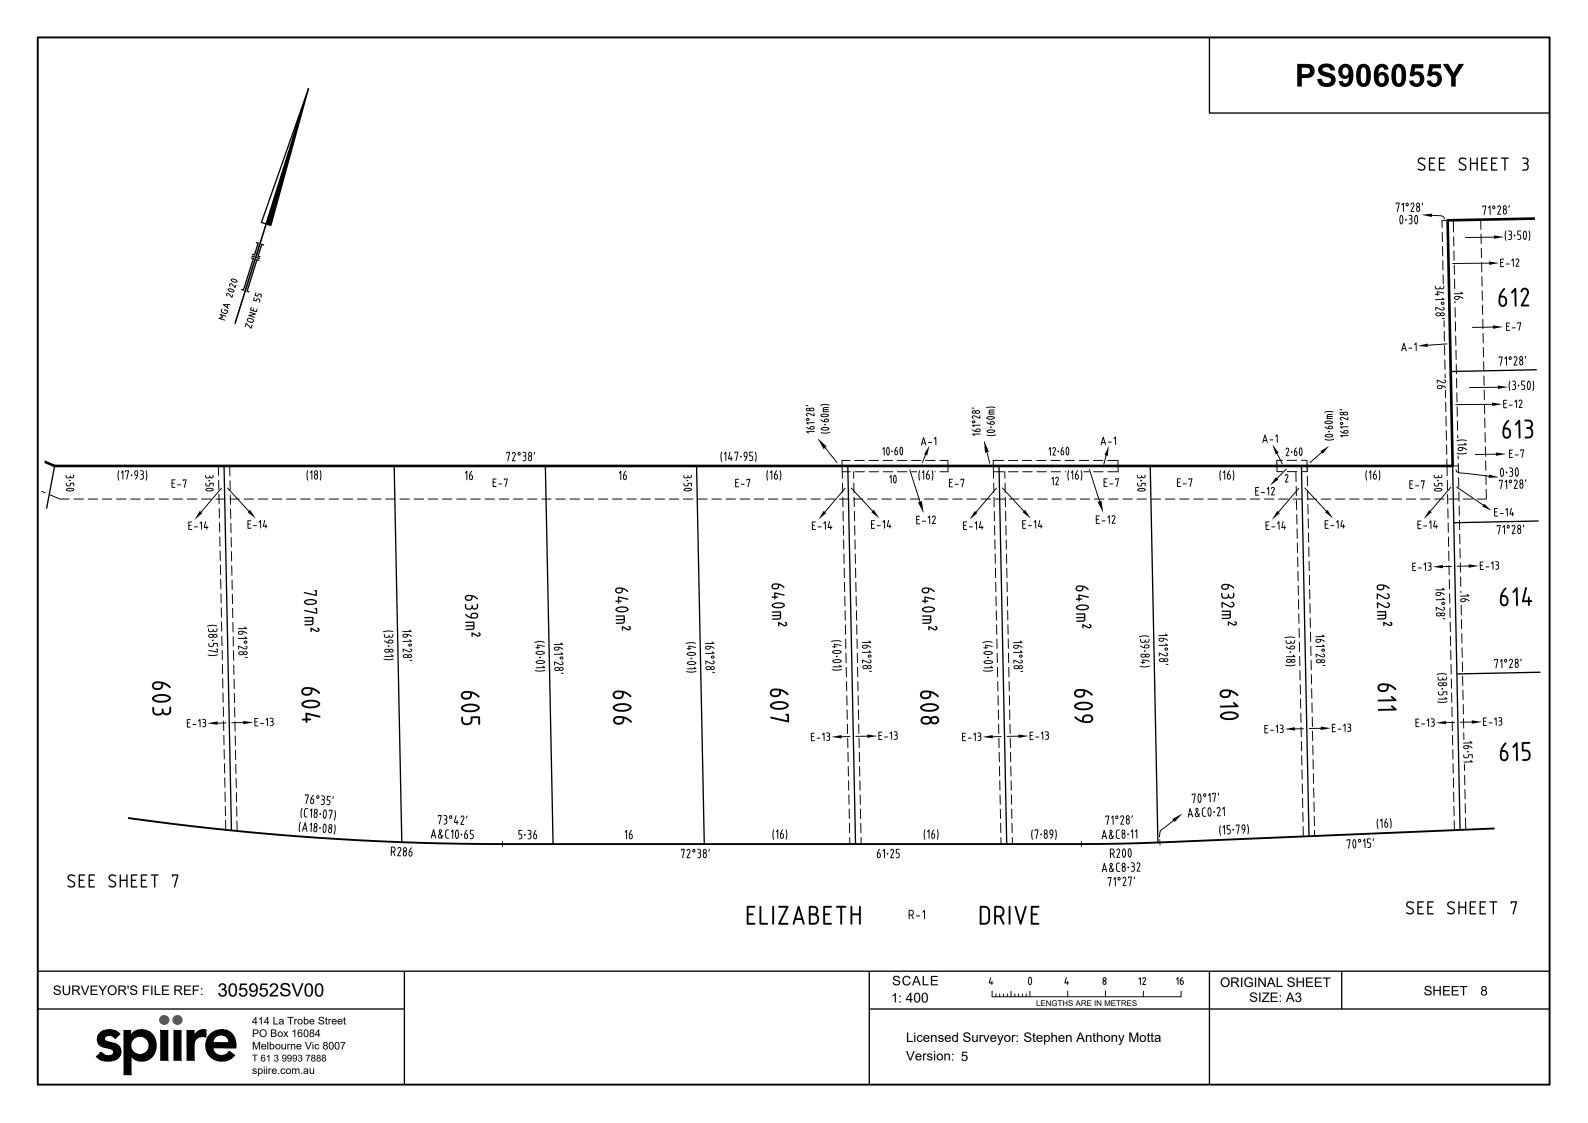

GINAL SHEET<br>SIZE: A3 SHEET 5 |
|--------------------------------------------------------------------------------------------------------|--------------------------------------------------------------------------------------------------------------------------------------------------|------------------------------------|
| Spointe 414 La Trobe Street<br>PO Box 16084<br>Melbourne Vic 8007<br>T 61 3 9993 7888<br>spiire.com.au | Licensed Surveyor: Stephen Anthony Motta<br>Version: 5                                                                                           |                                    |





## PS906055Y

| ORIGINAL SHEET<br>SIZE: A3 | SHEET 7 |
|----------------------------|---------|
|                            |         |
|                            |         |



## PS906055Y

### **CREATION OF RESTRICTION 1**

The following restriction is to be created upon Registration of this plan by way of a restrictive covenant and as a restriction as defined in the Subdivision Act 1988.

For the purposes of this restriction:

- (a) A dwelling means a house.
- (b) A building means any structure except a fence.

Land to Benefit: Lots 601 to 627 (both inclusive) on this plan Land to be Burdened: Lots 601 to 627 (both inclusive) on this plan

#### DESCRIPTION OF RESTRICTION

Except with the written consent of the Responsible Authority the registered proprietor or proprietors for the time being of any burdened Lot on the Plan of Subdivision shall not:

#### Design Guidelines

- (a) build or allow to be built on the Lot any building other than a building which ha