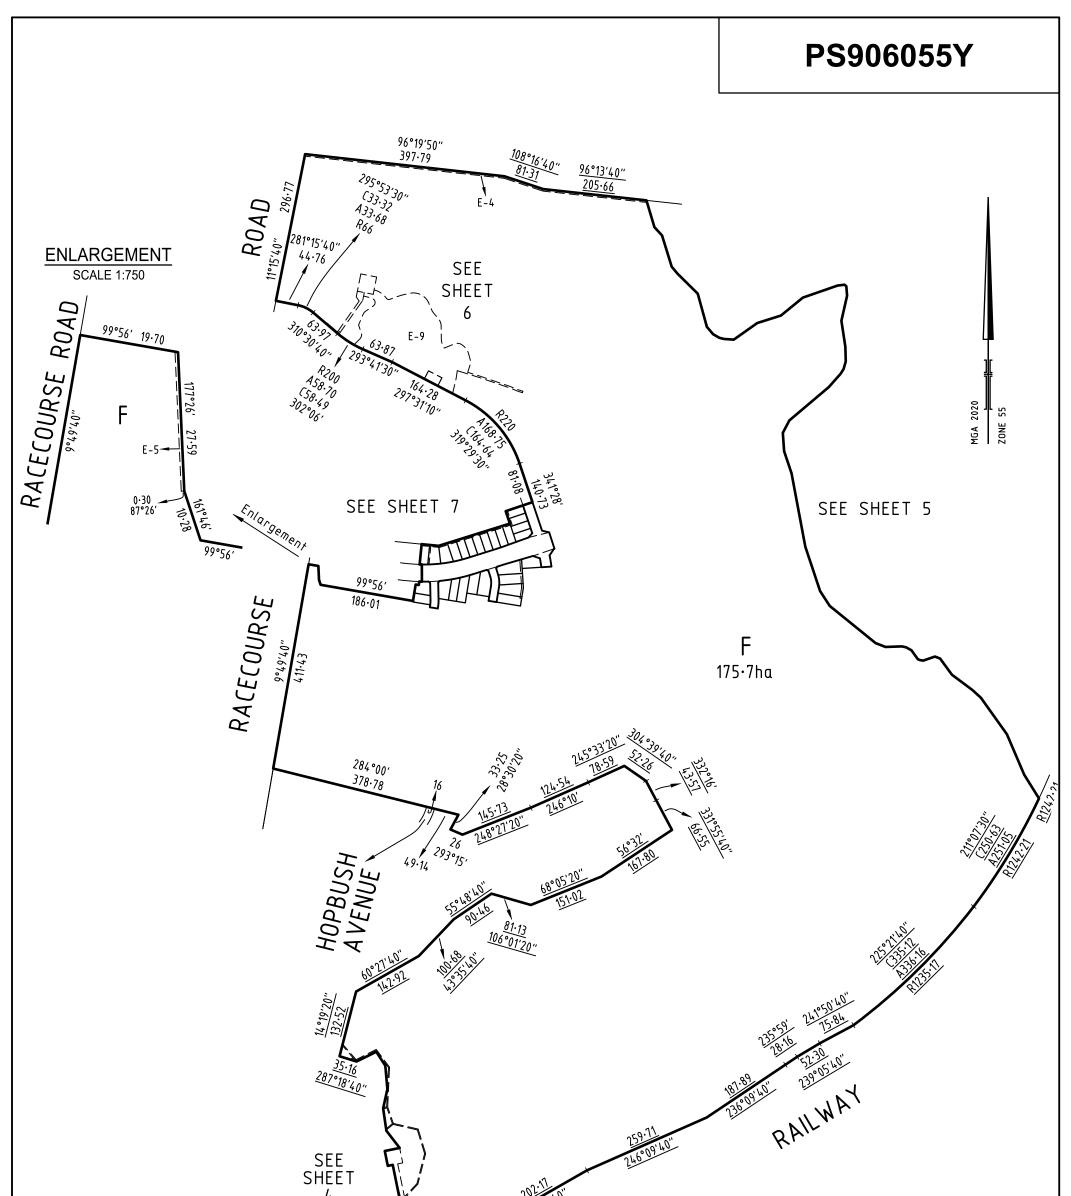

S PLAN                                                      | GREATER WEST                           | ERN WATER CORPORTA        |
| SURVEYC               | R'S FILE REF: 305952SV00                                                                                                                      |                             |                                                                | ORIGINAL SHEET<br>SIZE: A3             | SHEET 2                   |
| S                     | 414 La Trobe Street<br>PO Box 16084<br>Melbourne Vic 8007<br>T 61 3 9993 7888<br>spiire.com.au                                                | Licensed Surv<br>Version: 5 | eyor: Stephen Anthony Motta                                    |                                        |                           |



| 4                                                                                                      | 201-11-10-11-10-11-10-11-10-11-10-11-10-11-10-11-10-11-10-11-10-11-10-11-10-11-10-11-10-11-10-11-10-11-10-11-10-11-10-11-10-11-10-11-10-11-10-11-10-11-10-11-10-11-10-11-10-11-10-11-10-11-10-11-10-11-10-11-10-11-10-11-10-11-10-11-10-11-10-11-10-11-10-11-10-11-10-11-10-11-10-11-10-11-10-11-10-11-10-11-10-11-10-11-10-11-10-11-10-11-10-11-10-11-10-11-10-11-10-11-10-11-10-11-10-11-10-11-10-11-10-11-10-11-10-11-10-11-10-11-10-11-10-11-10-11-10-11-10-11-10-11-10-11-10-11-10-11-10-11-10-11-10-11-10-11-10-11-10-11-10-11-10-11-10-11-10-11-10-11-10-11-10-11-10-11-10-11-10-11-10-11-10-11-10-11-10-11-10-11-10-11-10-11-10-11-10-11-10-11-10-11-10-11-10-11-10-11-10-11-10-11-10-11-10-11-10-11-10-11-