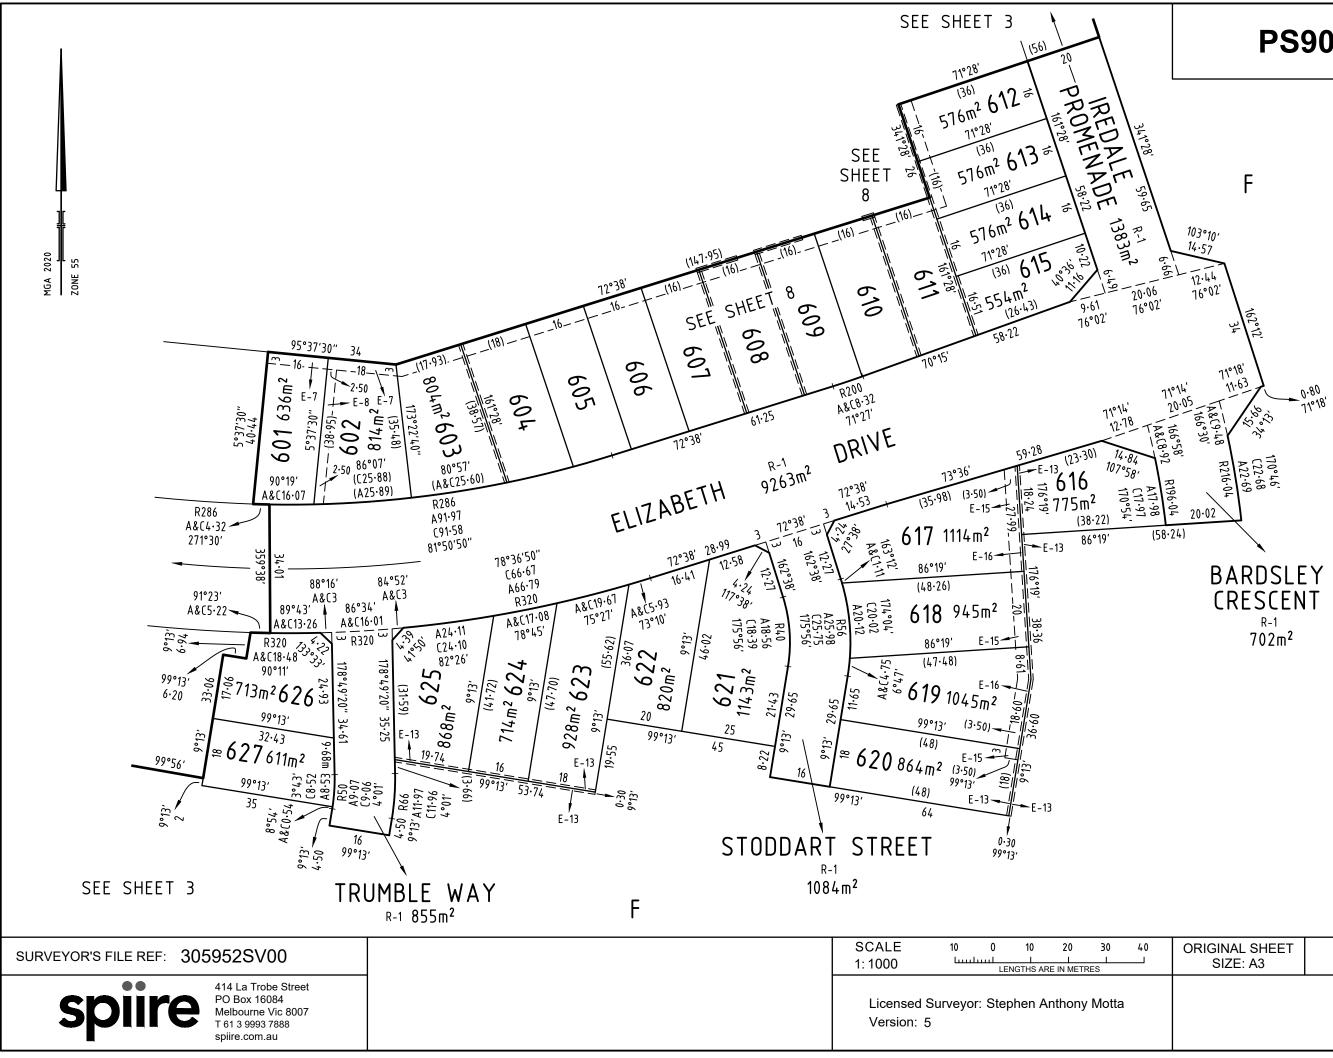

| SCALE   40   0   40   80   120   160     1: 4000   Lengths are in metres   Lengths are in metres   Lengths are in metres   Lengths are in metres | ORIGINAL SHEET<br>SIZE: A3 SHEET 5 |
|--------------------------------------------------------------------------------------------------------|--------------------------------------------------------------------------------------------------------------------------------------------------|------------------------------------|
| Spointe 414 La Trobe Street<br>PO Box 16084<br>Melbourne Vic 8007<br>T 61 3 9993 7888<br>spiire.com.au | Licensed Surveyor: Stephen Anthony Motta<br>Version: 5                                                                                           |                                    |





## PS906055Y

| ORIGINAL SHEET<br>SIZE: A3 | SHEET 7 |
|----------------------------|---------|
|                            |         |
|                            |         |



## PS906055Y

### **CREATION OF RESTRICTION 1**

The following restriction is to be created upon Registration of this plan by way of a restrictive covenant and as a restriction as defined in the Subdivision Act 1988.

For the purposes of this restriction:

- (a) A dwelling means a house.
- (b) A building means any structure except a fence.

Land to Benefit: Lots 601 to 627 (both inclusive) on this plan Land to be Burdened: Lots 601 to 627 (both inclusive) on this plan

#### DESCRIPTION OF RESTRICTION

Except with the written consent of the Responsible Authority the registered proprietor or proprietors for the