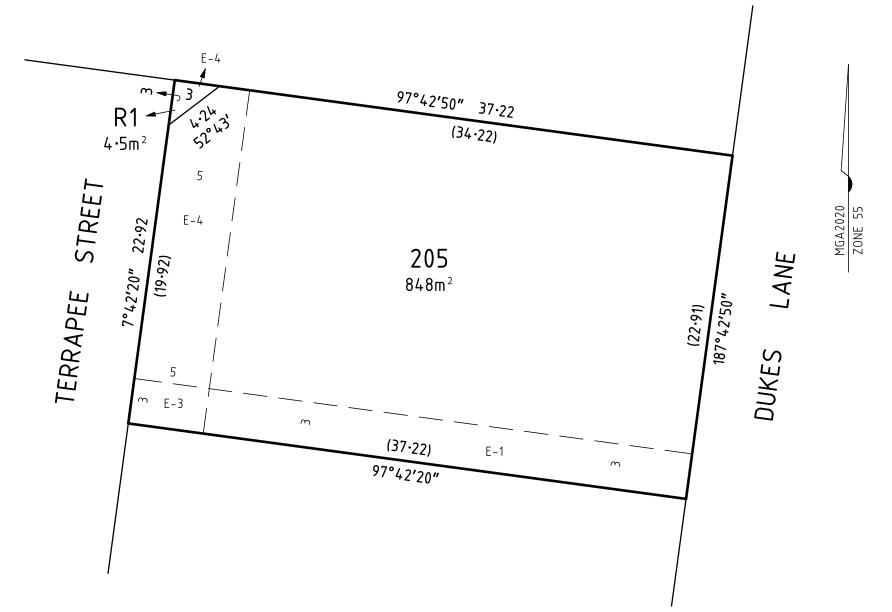

### **Location of Land**

Parish: STRATHFIELDSAYE
Township: STRATHDIELDSAYE

Section: -----

Crown Allotment: 29 (PART)

Crown Portion: -----

**Title Reference:** VOL.12046 FOL.237

Last Plan Reference: LOT 205 PS815070K

Postal Address: 38 TERRAPEE STREET
(at time of subdivision) STRATHFIELDAYE 3551

in plan)

#### **Easement Information**

Legend: E - Encumbering Easement or Condition in Crown Grant in the Nature of an Easement or other Encumbrance A - Appurtenant Easement SECTION 12(2) OF THE SUBDIVISION ACT 1988 (AS AMENDED) APPLIES TO ALL THE LAND IN THIS PLAN

| Easement<br>Reference         | Purpose                                                                  | Width<br>(Metres)                | Origin                              | Land Benefited/In Favour Of                                                                     |  |  |  |
|-------------------------------|--------------------------------------------------------------------------|----------------------------------|-------------------------------------|-------------------------------------------------------------------------------------------------|--|--|--|
| E-1 & E-3<br>E-1 & E-3<br>E-4 | DRAINAGE PIPELINES OR ANCILLARY PURPOSES PIPELINES OR ANCILLARY PURPOSES | SEE DIAG<br>SEE DIAG<br>SEE DIAG | PS815070K<br>PS815070K<br>PS723847G | CITY OF GREATER BENDIGO<br>COLIBAN REGION WATER CORPORATION<br>COLIBAN REGION WATER CORPORATION |  |  |  |