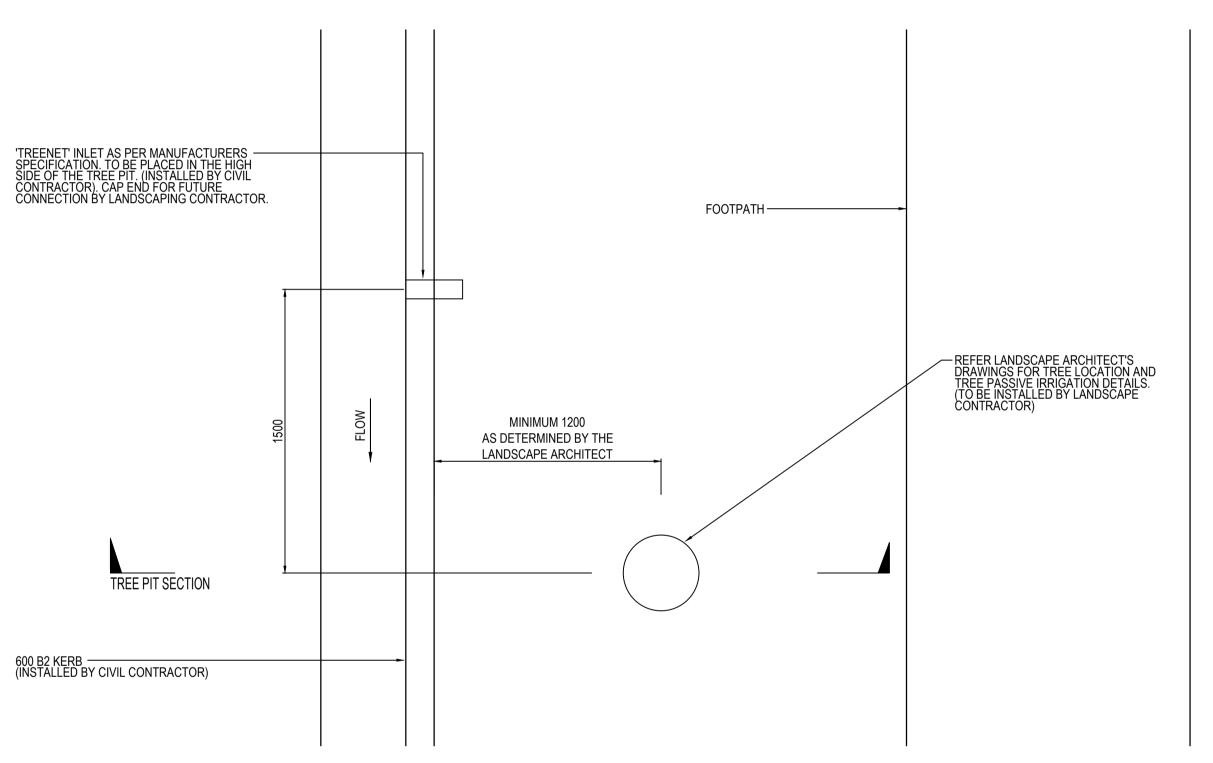

# TYPICAL CROSS SECTIONS

SCALE HORIZONTAL 1:100 VERTICAL 1:50

PASSIVE IRRIGATION INLET SECTION SCALE - 1:20

PASSIVE IRRIGATION INLET DETAIL SCALE - 1:20

LOCATION OF "TREENET" INLET TO BE COORDINATED WITH FINAL COUNCIL ENDORSED LANDSCAPE ARCHITECTS DRAWINGS.

PROPOSED PASSIVE IRRIGATION TREE PITS

EXISTING PASSIVE IRRIGATION TREE PITS

NOTE:
LOCATION OF "TREENET" INLET TO BE
COORDINATED WITH FINAL COUNCIL ENDORSED
LANDSCAPE ARCHITECTS DRAWINGS.

| _ |      |        |         |             |         | EXC                                      | Optic Fibre — Ex 0 — |      |               |                                                                                     |        |    |
|---|------|--------|---------|-------------|---------|------------------------------------------|----------------------|------|---------------|-------------------------------------------------------------------------------------|--------|----|
|   | S    |        |         | 6           |         | breese pitt dixon poland surveyors civil |                      |      | Itd.<br>neers | 1/19 cato street<br>hawthorn east, 3123<br>telephone 8823 2300<br>fax no. 8823 2310 |        |    |
| L |      |        |         | MELWAY REF. | 356-C-1 | ASPIRE ESTATE<br>STAGE 30A               |                      |      |               | MUNICIPALITY  MELTON                                                                |        |    |
|   | MEND |        |         | SURVEY      | BPD     |                                          |                      |      |               |                                                                                     |        |    |
| < | ⋖    |        |         | DESIGN      | J.B     |                                          |                      |      |               | REFEREN                                                                             | _ /    |    |
|   |      |        |         | DRAWN       | I.W     | FUNCTION                                 | <u>ONAL LAYO</u> l   | JT P | LAN           | 8226                                                                                | 30A    |    |
|   | VER  | R DATE | REMARKS | CHECKED     | -       | SCALE AS SHOWN                           | DATUM AHD            | DATE | NOV 2021      | SHEET                                                                               | 3 OF 4 | P3 |