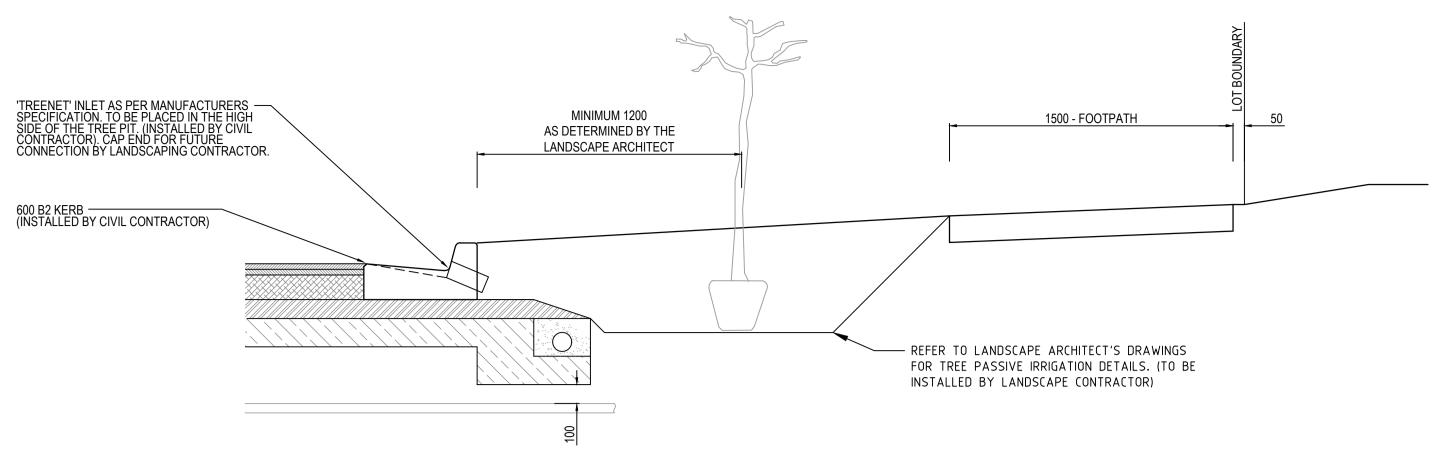

# TYPICAL CROSS SECTIONS

SCALE HORIZONTAL 1:100 VERTICAL 1:50

PASSIVE IRRIGATION INLET SECTION SCALE - 1:20

PASSIVE IRRIGATION INLET DETAIL SCALE - 1:20

LOCATION OF "TREENET" INLET TO BE COORDINATED WITH FINAL COUNCIL ENDORSED LANDSCAPE ARCHITECTS DRAWINGS.

PROPOSED PASSIVE IRRIGATION TREE PITS

EXISTING PASSIVE IRRIGATION TREE PITS

NOTE:
LOCATION OF "TREENET" INLET TO BE
COORDINATED WITH FINAL COUNCIL ENDORSED
LANDSCAPE ARCHITECTS DRAWINGS.

| _ |      |        |         |             |         | EXC                                      | Optic Fibre — Ex 0 — |      |               |                                                                                     |        |    |
|---|------|--------|---------|-------------|---------|------------------------------------------|----------------------|------|---------------|-------------------------------------------------------------------------------------|--------|----|
|   | S    |        |         | 6           |         | breese pitt dixon poland surveyors civil |                      |      | Itd.<br>neers | 1/19 cato street<br>hawthorn east, 3123<br>telephone 8823 2300<br>fax no. 8823 2310 |        |    |
| L |      |        |         | MELWAY REF. | 356-C-1 | ASPIRE ESTATE<br>STAGE 30A               |                      |      |               | MUNICIPALITY  MELTON                                                                |        |    |
|   | MEND |        |         | SURVEY      | BPD     |                                          |                      |      |               |                                                                                     |        |    |
| < | ⋖    |        |         | DESIGN      | J.B     |                                          |                      |      |               | REFEREN                                                                             | _ /    |    |
|   |      |        |         | DRAWN       | I.W     | FUNCTION                                 | <u>ONAL LAYO</u> l   | JT P | LAN           | 8226                                                                                | 30A    |    |
|   | VER  | R DATE | REMARKS | CHECKED     | -       | SCALE AS SHOWN                           | DATUM AHD            | DATE | NOV 2021      | SHEET                                                                               | 3 OF 4 | P3 |