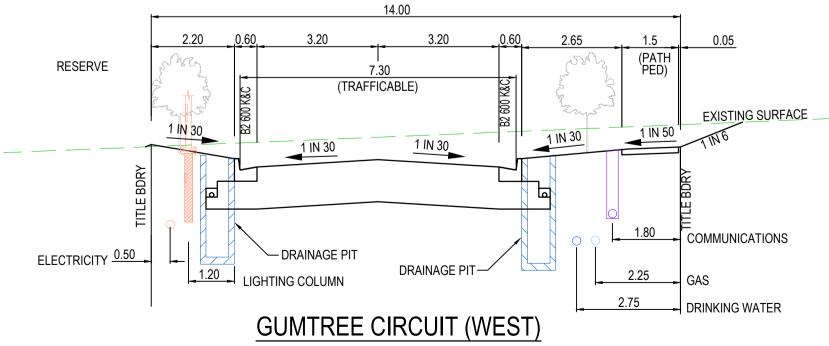

### SERVICE OFFSETS AND LOCATION TABLE

| Location               | Gas    | Water |        | Telecommunications |        | Electricity |          | вок              | Road  | Joint       | Street         |  |
|------------------------|--------|-------|--------|--------------------|--------|-------------|----------|------------------|-------|-------------|----------------|--|
| Location               | Oas    | NDW   | DW     | Cables             | Pits   | Cables      | Poles    | DOIL             | Width | Trenching   | Classification |  |
| MARYANNE WAY E/W       | 2.25 S |       | 2.75 S | 1.80 S             | 1.80 S | 2.50 N      | 1.00 BOK | 4.20 N<br>4.20 S | 16.00 | G&W, FTTH&E | ACCESS PLACE   |  |
| MARYANNE WAY N/S       | 2.25 W |       | 2.75 W | 1.80 W             | 1.80 W | 0.75 W      | 1.00 BOK | 4.35 W<br>3.35 E | 15.30 | G&W, FTTH&E | ACCESS PLACE   |  |
| GUMTREE CIRCUIT (EAST) | 2.70 W |       | 3.10 W | 1.80 W             | 1.80 W | 2.15 W      | 1.00 BOK | 4.35 W<br>3.35 E | 15.30 | G&W, FTTH&E | ACCESS PLACE   |  |
| GUMTREE CIRCUIT (WEST) | 2.25 E |       | 2.75 E | 1.80 E             | 1.80 E | 0.75 W      | 1.00 BOK | 2.20 W           | 14.00 | G&W, FTTH&E | ACCESS PLACE   |  |

NOTE: \* OFFSET FROM BACK OF KERB