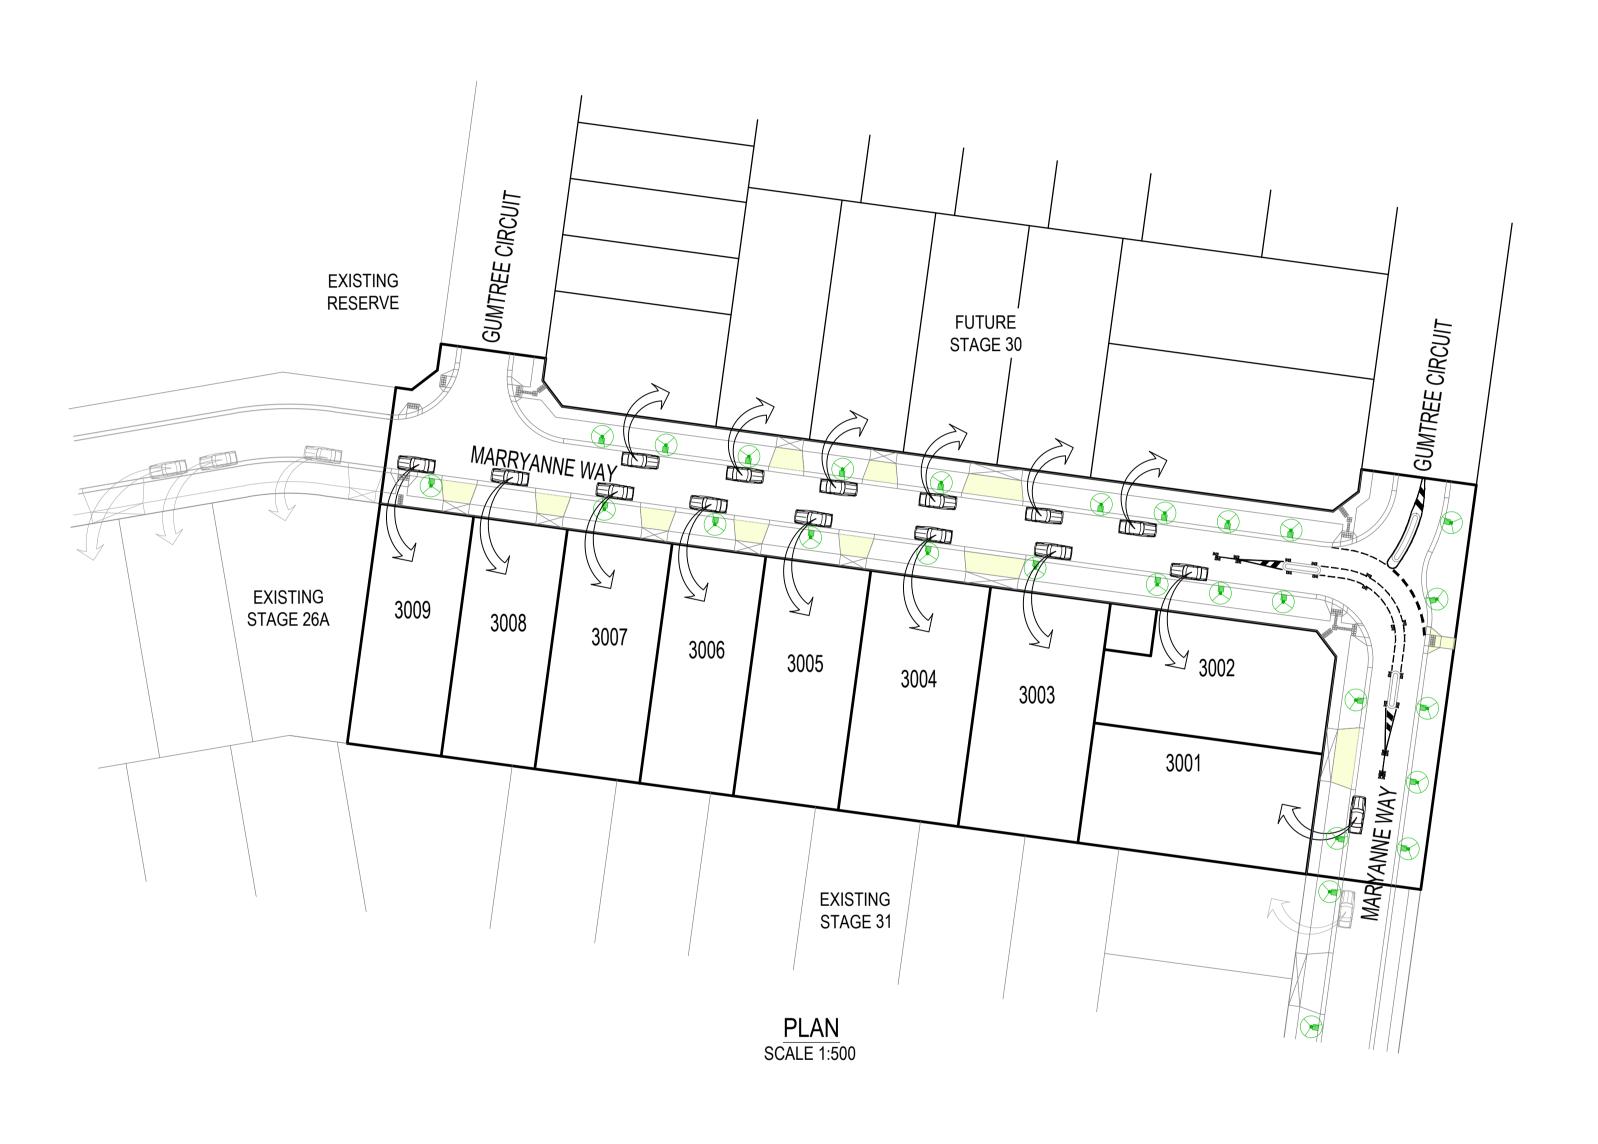

|                                                                                     |               | REFERENCE |         |    |  |  |
|            |       |     |         | DRAWN       | I.W     | FUNCTIONAL LAYOUT PLAN     |                                                                                     |               |           | 6 E 30A |    |  |  |
| V          | R DAT | ATE | REMARKS | CHECKED     | -       | SCALE AS SHOWN             | DATUM AHD                                                                           | DATE NOV 2021 | SHEET     | 2 OF 4  | P3 |  |  |

PROPOSED PASSIVE IRRIGATION TREE PITS

EXISTING PASSIVE IRRIGATION TREE PITS

NOTE:
LOCATION OF "TREENET" INLET TO BE
COORDINATED WITH FINAL COUNCIL ENDORSED
LANDSCAPE ARCHITECTS DRAWINGS.







| _ |      |        |         |             |         | EXC                                      | Optic Fibre — Ex 0 — |      |               |                                                                                     |        |    |
|---|------|--------|---------|-------------|---------|------------------------------------------|----------------------|------|---------------|-------------------------------------------------------------------------------------|--------|----|
|   | S    |        |         | 6           |         | breese pitt dixon poland surveyors civil |                      |      | Itd.<br>neers | 1/19 cato street<br>hawthorn east, 3123<br>telephone 8823 2300<br>fax no. 8823 2310 |        |    |
| L |      |        |         | MELWAY REF. | 356-C-1 | ASP