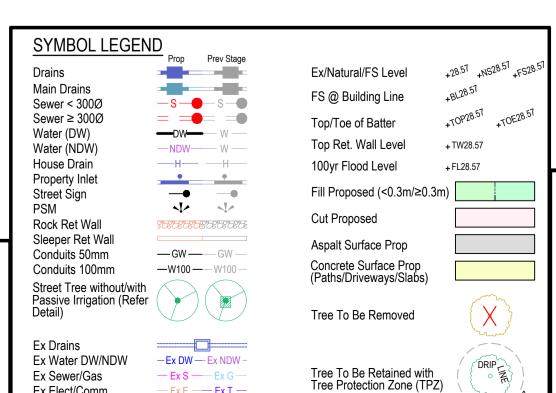

### SERVICE OFFSETS AND LOCATION TABLE

| Location               | Gas    | Water |        | Telecommunications |        | Electricity |          | вок              | Road  | Joint       | Street         |  |
|------------------------|--------|-------|--------|--------------------|--------|-------------|----------|------------------|-------|-------------|----------------|--|
| Location               | Oas    | NDW   | DW     | Cables             | Pits   | Cables      | Poles    | DOIL             | Width | Trenching   | Classification |  |
| MARYANNE WAY E/W       | 2.25 S |       | 2.75 S | 1.80 S             | 1.80 S | 2.50 N      | 1.00 BOK | 4.20 N<br>4.20 S | 16.00 | G&W, FTTH&E | ACCESS PLACE   |  |
| MARYANNE WAY N/S       | 2.25 W |       | 2.75 W | 1.80 W             | 1.80 W | 0.75 W      | 1.00 BOK | 4.35 W<br>3.35 E | 15.30 | G&W, FTTH&E | ACCESS PLACE   |  |
| GUMTREE CIRCUIT (EAST) | 2.70 W |       | 3.10 W | 1.80 W             | 1.80 W | 2.15 W      | 1.00 BOK | 4.35 W<br>3.35 E | 15.30 | G&W, FTTH&E | ACCESS PLACE   |  |
| GUMTREE CIRCUIT (WEST) | 2.25 E |       | 2.75 E | 1.80 E             | 1.80 E | 0.75 W      | 1.00 BOK | 2.20 W           | 14.00 | G&W, FTTH&E | ACCESS PLACE   |  |

NOTE: \* OFFSET FROM BACK OF KERB

# WARNING

BEWARE OF UNDERGROUND SERVICES THE LOCATION OF UNDERGROUND SERVICES ARE APPROXIMATE ONLY AND THEIR EXACT POSITION SHOULD BE PROVEN ON SITE. NO GUARANTEE IS GIVEN THAT ALL EXISTING SERVICES ARE SHOWN.

## ATTENTION TO CONTRACTOR

- 1. IT IS THE CONTRACTORS RESPONSIBILITY TO ENSURE THAT THE DIGITAL PLAN, PROVIDED FOR SETOUT PURPOSES, MATCHES THE TBM CO-ORDINATES SHOWN.
- WHERE CONCRETE WORKS ABUT A SEWER ACCESS CHAMBER SURROUND OR SIMILAR STRUCTURE, AN EXPANSION JOINT OF APPROVAL MATERIAL SHALL BE PROVIDED BETWEEN THE TWO FACES.
- CONTRACTOR TO ENSURE THAT THE SITE IS PEGGED AND OR SET OUT CHECKED BY THE LICENCED SURVEYOR RESPONSIBLE FOR CERTIFYING THE PLAN OF SUBDIVISION PRIOR TO UNDERGROUND INFRASTRUCTURE BEING INSTALLED.

— Ex S —— Ex G -— Ex E —— Ex T —

— Ех О —

| SH  | HEI          | ET INDEX                                                               |  |  |  |
|-----|--------------|------------------------------------------------------------------------|--|--|--|
| SHT | VE           | R DESCRIPTION                                                          |  |  |  |
| No. |              |                                                                        |  |  |  |
| 1   | P3           | FUNCTIONAL LAYOUT PLAN, LOCALITY PLAN, SERVICES SCHEDULE & SHEET INDEX |  |  |  |
| 2   | P3           | TYPICAL ROAD CROSS SECTIONS & PASSIVE IRRIGATION DETAIL                |  |  |  |
| 3   | P3           | PARKING PLAN                                                           |  |  |  |
| 4   | P3           | TURNING MOVEMENTS                                                      |  |  |  |
|     |              |                                                                        |  |  |  |
| hre | 26           | se pitt dixon pty. Itd.  1/19 cato street hawthorn east, 3123          |  |  |  |
|     | nawinom easi |                                                                        |  |  |  |