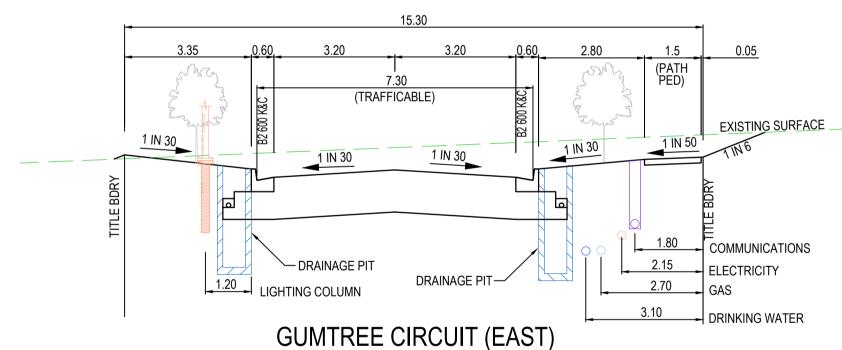

### SERVICE OFFSETS AND LOCATION TABLE

| Location               | Gas    | Water |        | Telecommunications |        | Electricity |          | вок              | Road  | Joint       | Street         |  |
|------------------------|--------|-------|--------|--------------------|--------|-------------|----------|------------------|-------|-------------|----------------|--|
| Location               | Oas    | NDW   | DW     | Cables             | Pits   | Cables      | Poles    | DOIL             | Width | Trenching   | Classification |  |
| MARYANNE WAY E/W       | 2.25 S |       | 2.75 S | 1.80 S             | 1.80 S | 2.50 N      | 1.00 BOK | 4.20 N<br>4.20 S | 16.00 | G&W, FTTH&E | ACCESS PLACE   |  |
| MARYANNE WAY N/S       | 2.25 W |       | 2.75 W | 1.80 W             | 1.80 W | 0.75 W      | 1.00 BOK | 4.35 W<br>3.35 E | 15.30 | G&W, FTTH&E | ACCESS PLACE   |  |
| GUMTREE CIRCUIT (EAST) | 2.70 W |       | 3.10 W | 1.80 W             | 1.80 W | 2.15 W      | 1.00 BOK | 4.35 W<br>3.35 E | 15.30 | G&W, FTTH&E | ACCESS PLACE   |  |
| GUMTREE CIRCUIT (WEST) | 2.25 E |       | 2.75 E | 1.80 E             | 1.80 E | 0.75 W      | 1.00 BOK | 2.20 W           | 14.00 | G&W, FTTH&E | ACCESS PLACE   |  |

SCALE AS SHOWN DATUM AHD

**MELTON** 8226 E 30A FUNCTIONAL LAYOUT PLAN SHEET 1 OF 4 *P3* DATE NOV 2021

15.3m ROAD RESERVE LOCAL ACCESS STREET

14.0m ROAD RESERVE LOCAL ACCESS STREET

# TYPICAL CROSS SECTIONS

SCALE HORIZONTAL 1:100 VERTICAL 1:50

PASSIVE IRRIGATION INLET SECTION SCALE - 1:20

PASSIVE IRRIGATION INLET DETAIL SCALE - 1:20

LOCATION OF "TREENET" INLET TO BE COORDINATED WITH FINAL COUNCIL ENDORSED LANDSCAPE ARCHITECTS DRAWINGS.