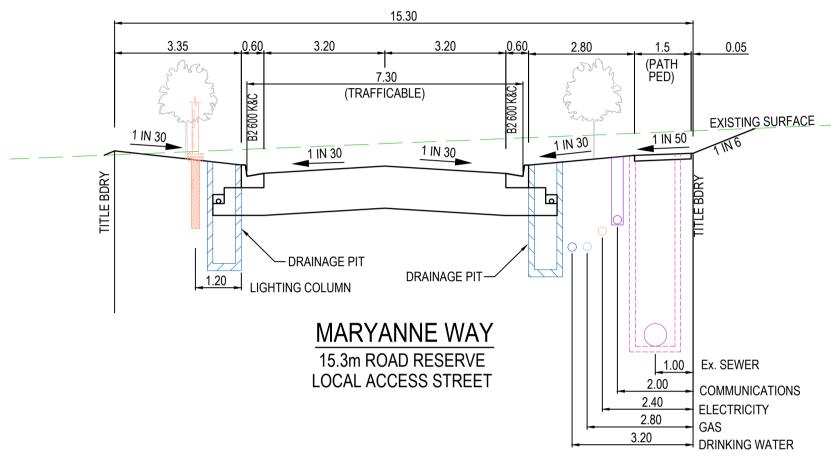

### SERVICE OFFSETS AND LOCATION TABLE

| Location               | Gas    | Water |        | Telecommunications |        | Electricity |          | вок              | Road  | Joint       | Street         |  |
|------------------------|--------|-------|--------|--------------------|--------|-------------|----------|------------------|-------|-------------|----------------|--|
| Location               | Oas    | NDW   | DW     | Cables             | Pits   | Cables      | Poles    | DOIL             | Width | Trenching   | Classification |  |
| MARYANNE WAY E/W       | 2.25 S |       | 2.75 S | 1.80 S             | 1.80 S | 2.50 N      | 1.00 BOK | 4.20 N<br>4.20 S | 16.00 | G&W, FTTH&E | ACCESS PLACE   |  |
| MARYANNE WAY N/S       | 2.25 W |       | 2.75 W | 1.80 W             | 1.80 W | 0.75 W      | 1.00 BOK | 4.35 W<br>3.35 E | 15.30 | G&W, FTTH&E | ACCESS PLACE   |  |
| GUMTREE CIRCUIT (EAST) | 2.70 W |       | 3.10 W | 1.80 W             | 1.80 W | 2.15 W      | 1.00 BOK | 4.35 W<br>3.35 E | 15.30 | G&W, FTTH&E | ACCESS PLACE   |  |
| GUMTREE CIRCUIT (WEST) | 2.25 E |       | 2.75 E | 1.80 E             | 1.80 E | 0.75 W      | 1.00 BOK | 2.20 W           | 14.00 | G&W, FTTH&E | ACCESS PLACE   |  |

SCALE AS SHOWN DATUM AHD

**MELTON** 8226 E 30A FUNCTIONAL LAYOUT PLAN SHEET 1 OF 4 *P3* DATE NOV 2021

15.3m ROAD RESERVE LOCAL ACCESS STREET

14.0m ROAD RESERVE LOCAL ACCESS STREET

# TYPICAL CROSS SECTIONS

SCALE HORIZONTAL 1:100 VERTICAL 1:50

PASSIVE IRRIGATION INLET SECTION SCALE - 1:20

PASSIVE IRRIGATION INLET DETAIL SCALE - 1:20

LOCATION OF "TREENET" INLET TO BE COORDINATED WITH FINAL COUNCIL ENDORSED LANDSCAPE ARCHITECTS DRAWINGS.