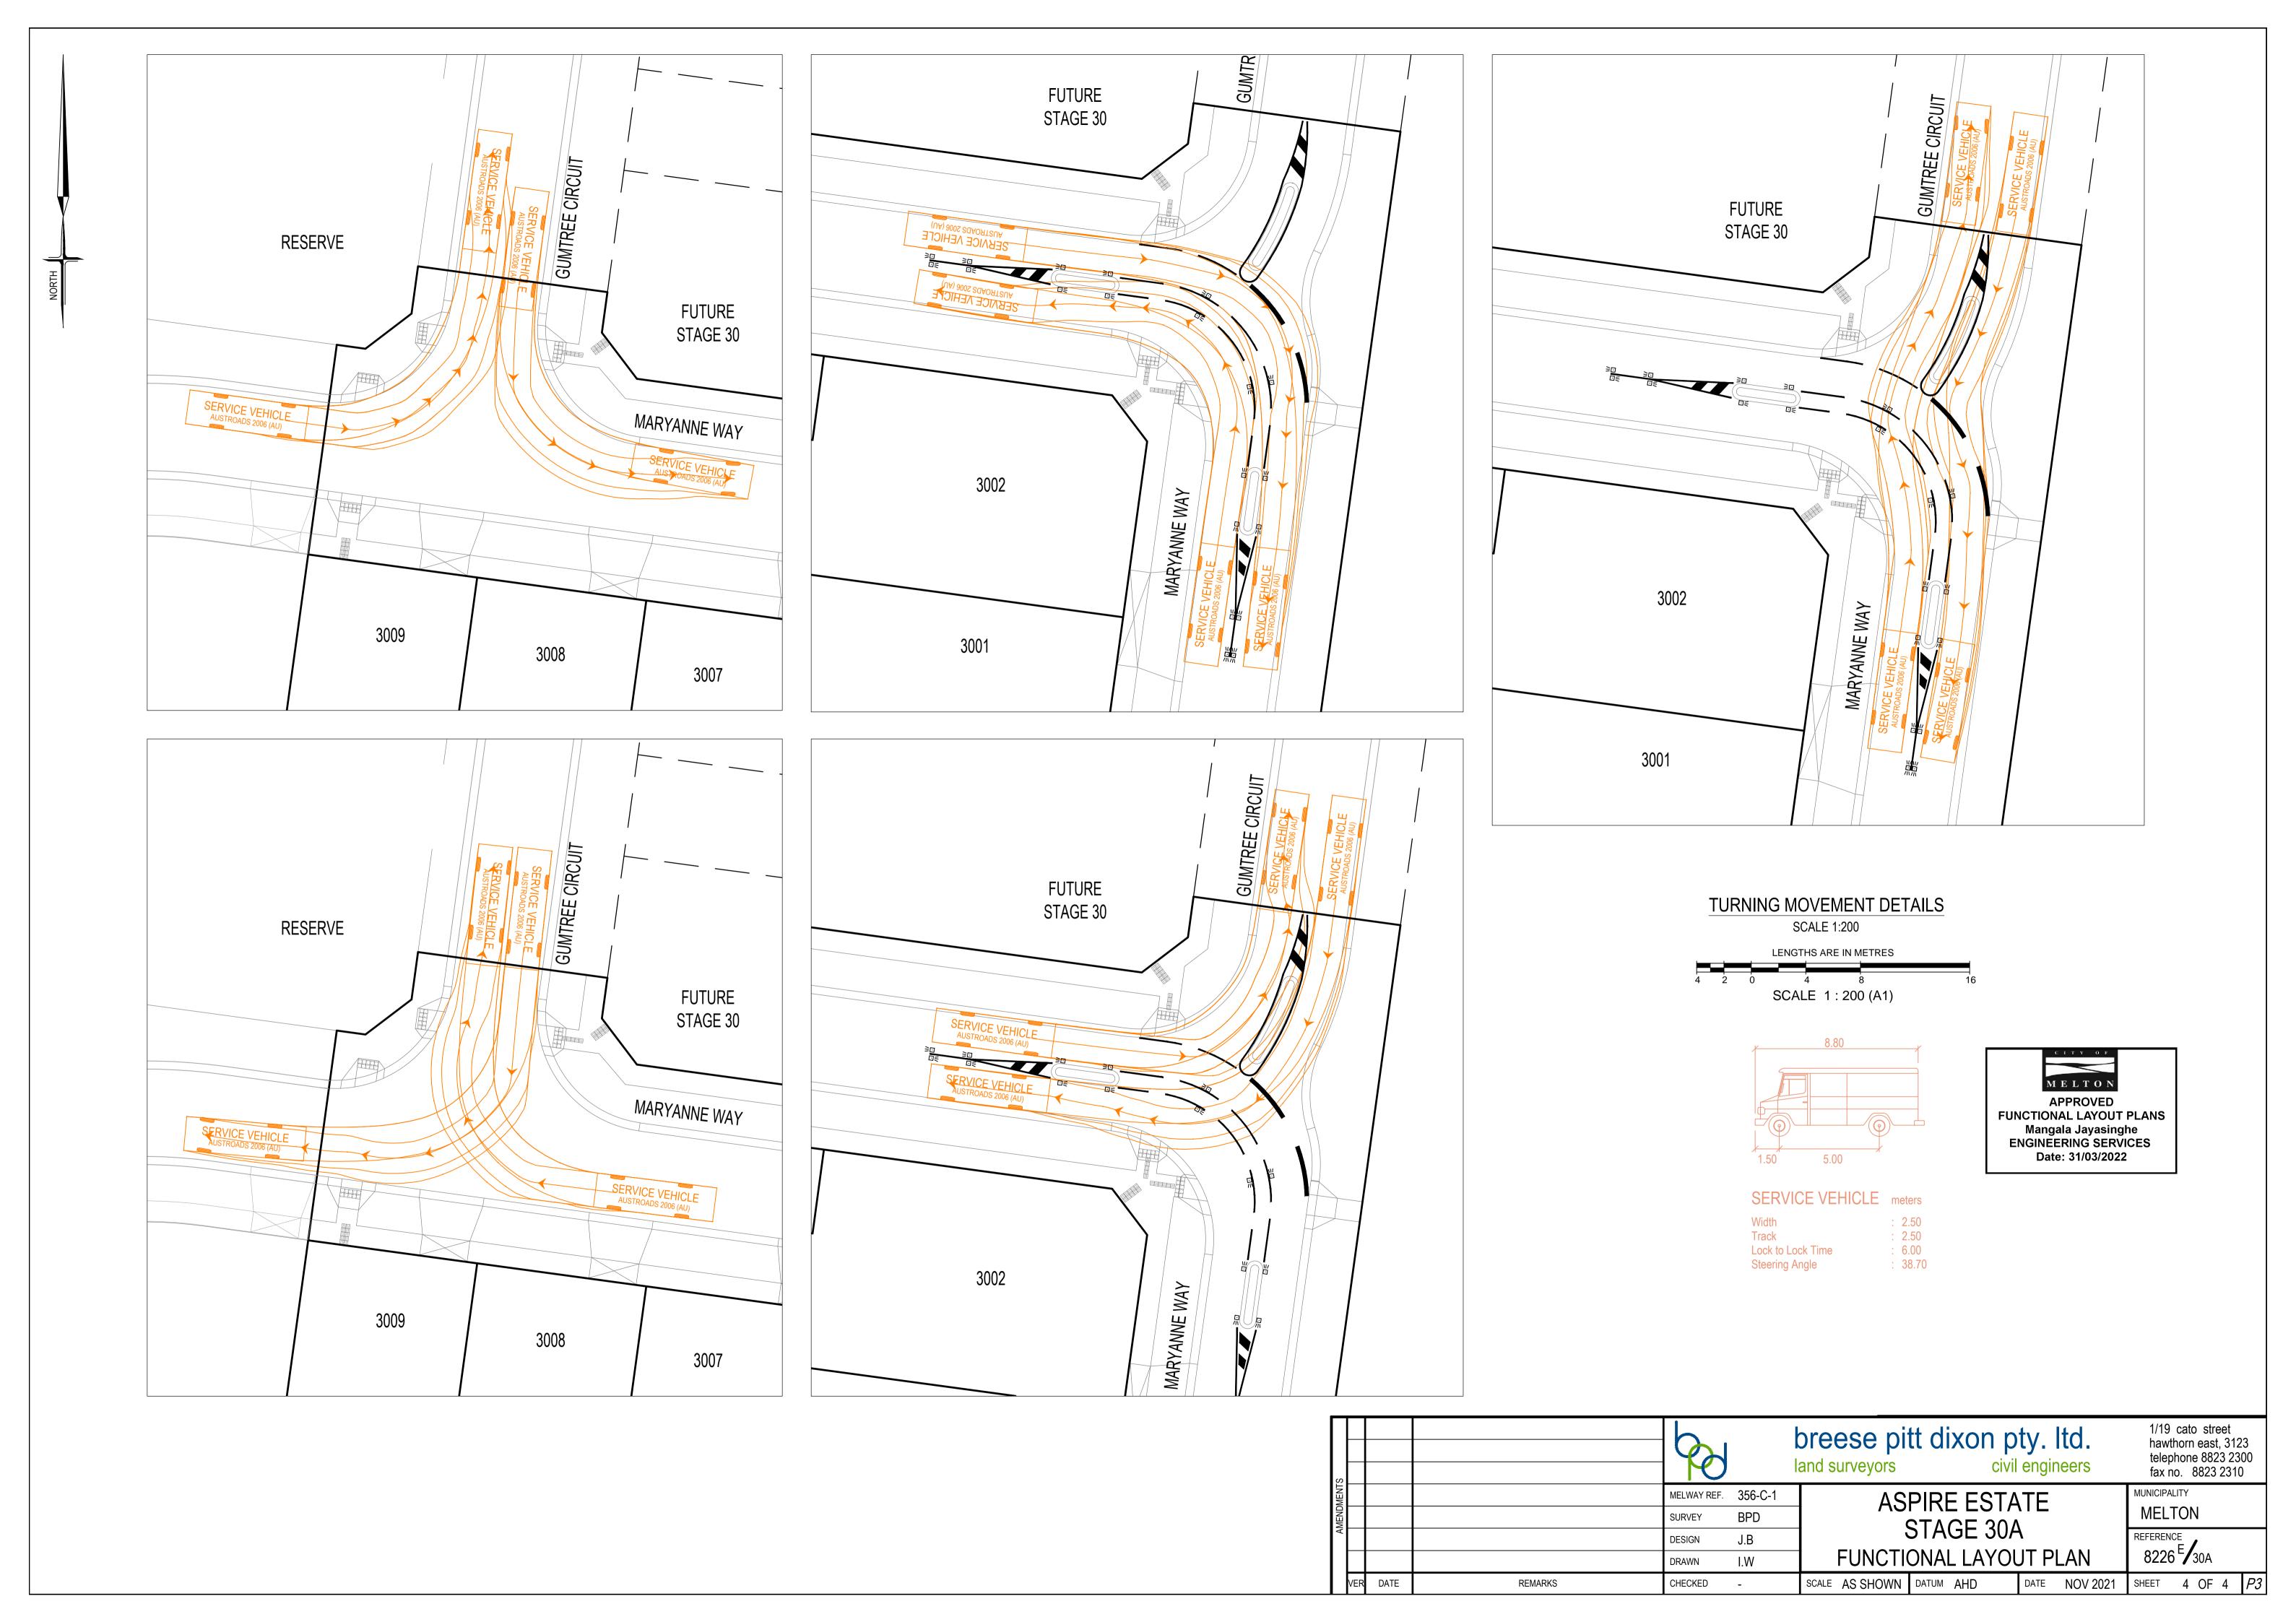

|        |    |
| < | ⋖    |        |         | DESIGN      | J.B     |                                          |                      |      |               | REFEREN                                                                             | _ /    |    |
|   |      |        |         | DRAWN       | I.W     | FUNCTION                                 | <u>ONAL LAYO</u> l   | JT P | LAN           | 8226                                                                                | 30A    |    |
|   | VER  | R DATE | REMARKS | CHECKED     | -       | SCALE AS SHOWN                           | DATUM AHD            | DATE | NOV 2021      | SHEET                                                                               | 3 OF 4 | P3 |

LENGTHS ARE IN METRES

SCALE 1:500 (A1)

10