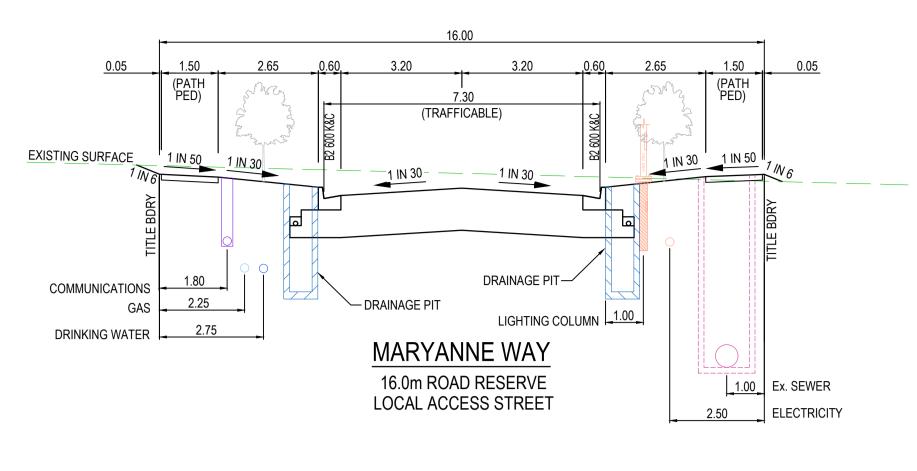

### SERVICE OFFSETS AND LOCATION TABLE

| Location               | Gas    | Water |        | Telecommunications |        | Electricity |          | вок              | Road  | Joint       | Street         |  |
|------------------------|--------|-------|--------|--------------------|--------|-------------|----------|------------------|-------|-------------|----------------|--|
| Location               | Oas    | NDW   | DW     | Cables             | Pits   | Cables      | Poles    | DOIL             | Width | Trenching   | Classification |  |
| MARYANNE WAY E/W       | 2.25 S |       | 2.75 S | 1.80 S             | 1.80 S | 2.50 N      | 1.00 BOK | 4.20 N<br>4.20 S | 16.00 | G&W, FTTH&E | ACCESS PLACE   |  |
| MARYANNE WAY N/S       | 2.25 W |       | 2.75 W | 1.80 W             | 1.80 W | 0.75 W      | 1.00 BOK | 4.35 W<br>3.35 E | 15.30 | G&W, FTTH&E | ACCESS PLACE   |  |
| GUMTREE CIRCUIT (EAST) | 2.70 W |       | 3.10 W | 1.80 W             | 1.80 W | 2.15 W      | 1.00 BOK | 4.35 W<br>3.35 E | 15.30 | G&W, FTTH&E | ACCESS PLACE   |  |
| GUMTREE CIRCUIT (WEST) | 2.25 E |       | 2.75 E | 1.80 E             | 1.80 E | 0.75 W      | 1.00 BOK | 2.20 W           | 14.00 | G&W, FTTH&E | ACCESS PLACE   |  |

SCALE AS SHOWN DATUM AHD

**MELTON** 8226 E 30A FUNCTIONAL LAYOUT PLAN SHEET 1 OF 4 *P3* DATE NOV 2021

15.3m ROAD RESERVE LOCAL ACCESS STREET

14.0m ROAD RESERVE LOCAL ACCESS STREET

# TYPICAL CROSS SECTIONS

SCALE HORIZONTAL 1:100 VERTICAL 1:50

PASSIVE IRRIGATION INLET SECTION SCALE - 1:20

PASSIVE IRRIGATION INLET DETAIL SCALE - 1:20

LOCATION OF "TREENET" INLET TO BE COORDINATED WITH FINAL COUNCIL ENDORSED LANDSCAPE ARCHITECTS DRAWINGS.