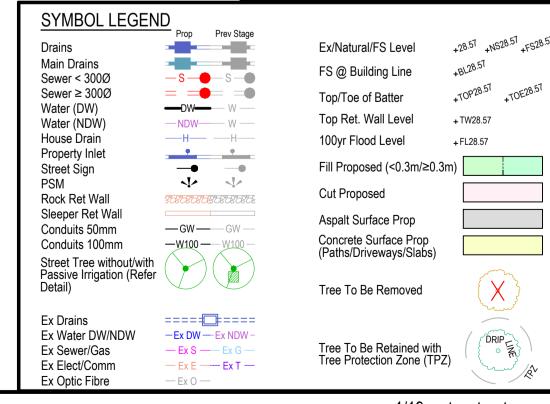

— Ex S —— Ex G -— Ex E —— Ex T —

— Ех О —

| SH  | HEI          | ET INDEX                                                               |  |  |  |
|-----|--------------|------------------------------------------------------------------------|--|--|--|
| SHT | VE           | R DESCRIPTION                                                          |  |  |  |
| No. |              |                                                                        |  |  |  |
| 1   | P3           | FUNCTIONAL LAYOUT PLAN, LOCALITY PLAN, SERVICES SCHEDULE & SHEET INDEX |  |  |  |
| 2   | P3           | TYPICAL ROAD CROSS SECTIONS & PASSIVE IRRIGATION DETAIL                |  |  |  |
| 3   | P3           | PARKING PLAN                                                           |  |  |  |
| 4   | P3           | TURNING MOVEMENTS                                                      |  |  |  |
|     |              |                                                                        |  |  |  |
| hre | 26           | se pitt dixon pty. Itd.  1/19 cato street hawthorn east, 3123          |  |  |  |
|     | nawinom easi |                                                                        |  |  |  |

PROPOSED PASSIVE IRRIGATION TREE PITS

EXISTING PASSIVE IRRIGATION TREE PITS

NOTE:
LOCATION OF "TREENET" INLET TO BE
COORDINATED WITH FINAL COUNCIL ENDORSED
LANDSCAPE ARCHITECTS DRAWINGS.

| _ |      |        |         |             |         | EXC                                      | Optic Fibre — Ex 0 — |      |               |                                                                                     |        |    |
|---|------|--------|---------|-------------|---------|------------------------------------------|----------------------|------|---------------|-------------------------------------------------------------------------------------|--------|----|
|   | S    |        |         | 6           |         | breese pitt dixon poland surveyors civil |                      |      | Itd.<br>neers | 1/19 cato street<br>hawthorn east, 3123<br>telephone 8823 2300<br>fax no. 8823 2310 |        |    |
| L |      |        |         | MELWAY REF. | 356-C-1 | ASPIRE ESTATE<br>STAGE 30A               |                      |      |               | MUNICIPALITY  MELTON                                                                |        |    |
|   | MEND |        |         | SURVEY      | BPD     |                                          |                      |      |               |                                                                                     |        |    |
| < | ⋖    |        |         | DESIGN      | J.B     |                                          |                      |      |               | REFEREN                                                                             | _ /    |    |
|   |      |        |         | DRAWN       | I.W     | FUNCTION                                 | <u>ONAL LAYO</u> l   | JT P | LAN           | 8226                                                                                | 30A    |    |
|   | VER  | R DATE | REMARKS | CHECKED     | -       | SCALE AS SHOWN                           | DATUM AHD            | DATE | NOV 2021      | SHEET                                                                               | 3 OF 4 | P3 |