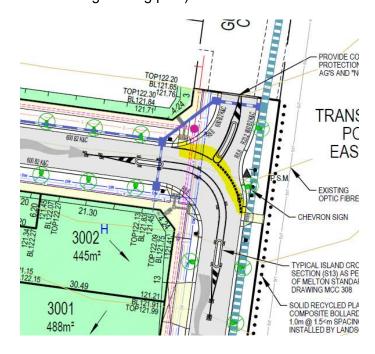

The condition of approval is:

1. Provide an open invert kerb along the highlighted line in the below snipping (in the detailed engineering plan).

DX 33005 Melton ABN 22 862 073 889 Council believes that the list below represents the latest edition of drawings sent to Council for approval.