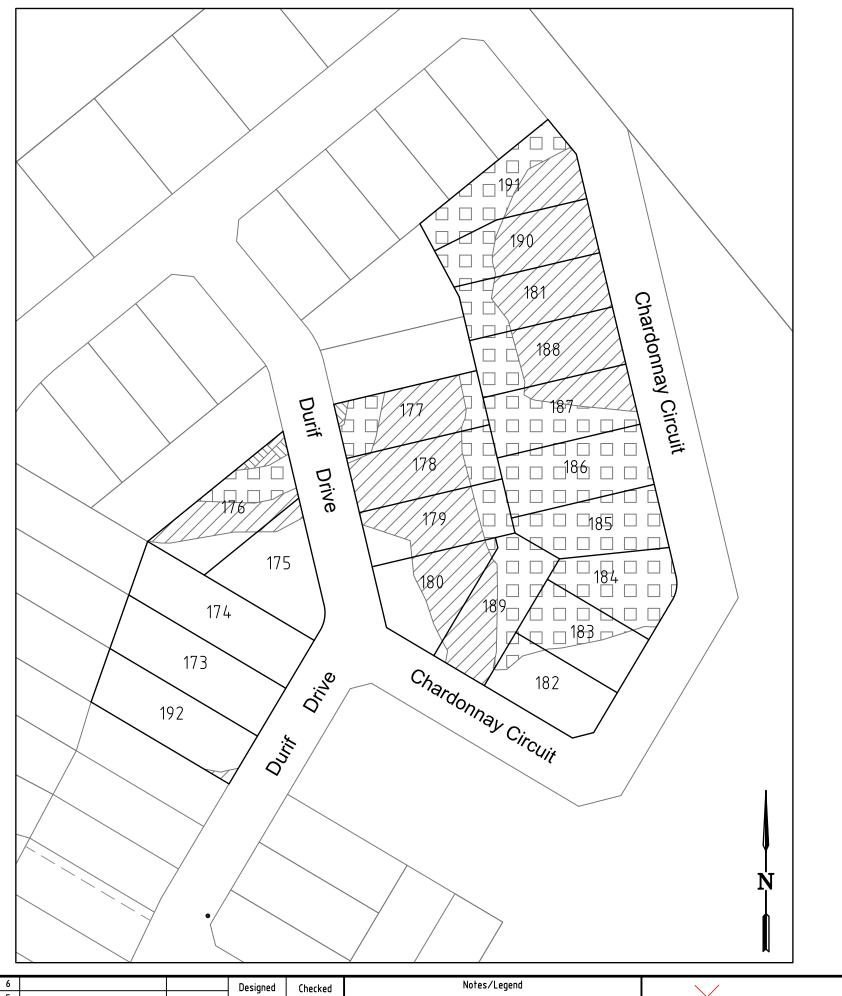

## **.GENERAL NOTES**

This fill plan shows details of works affecting the natural surface of the land, being fill placed on the land to the extent and depth shown on this plan.

The depth of fill is based on the design finished surface as well as information provided by Landform Surveys

This plan does not show any other fill which may have been placed on the land.

Any grading or spreading to correct minor surface irregularities less than 300mm in depth is not shown.

Depths shown are not recommended foundation depths.

## FILL DEPTHS

300mm - 600mm

600mm - 900mm

900mm - 1200mm

| 25 | Murray River Council - Moama                              |  |          |         |        |  |  |  |  |
|----|-----------------------------------------------------------|--|----------|---------|--------|--|--|--|--|
|    | Villawood Properties Pty Ltd<br>Lakeview Estate - Stage 9 |  |          |         |        |  |  |  |  |
| um | Preliminary Lot Fill Plan                                 |  |          |         |        |  |  |  |  |
|    | Council Ref:                                              |  | Our Ref: | Version | Sheet  |  |  |  |  |
|    | DA 173/11                                                 |  | 18112    | 2       | 1 of 1 |  |  |  |  |