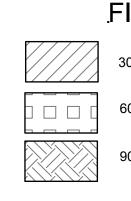

## FILL DEPTHS

300mm - 600mm

600mm - 900mm

900mm - 1200mm

| 25 | Murray River Council - Moama                              |  |          |         |        |  |  |  |  |
|----|-----------------------------------------------------------|--|----------|---------|--------|--|--|--|--|
|    | Villawood Properties Pty Ltd<br>Lakeview Estate - Stage 9 |  |          |         |        |  |  |  |  |
| um | Preliminary Lot Fill Plan                                 |  |          |         |        |  |  |  |  |
|    | Council Ref:                                              |  | Our Ref: | Version | Sheet  |  |  |  |  |
|    | DA 173/11                                                 |  | 18112    | 2       | 1 of 1 |  |  |  |  |