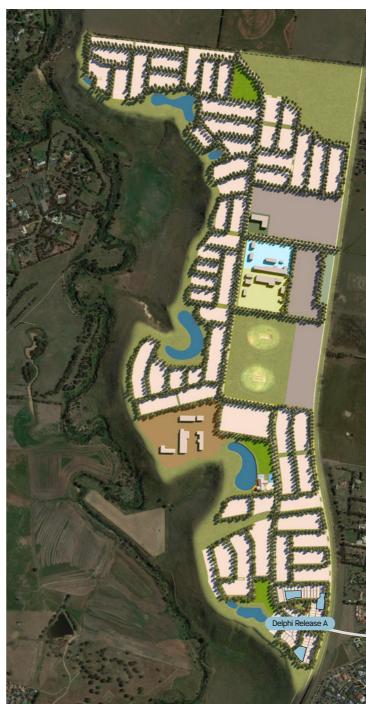

## KIN/BERLEY sunbury

Delphi Release A

## Delphi Release A

Drive up and over the bridge into Kimberley, and be welcomed home. Delphi Release A is your first opportunity to be part of the Kimberley community. Comprised of 14 blocks ranging from 350sqm to 825sqm, live conveniently close to the impressive entrance of this idyllic new community. With a Residents' Club and top school planned too, it's a dream come true.