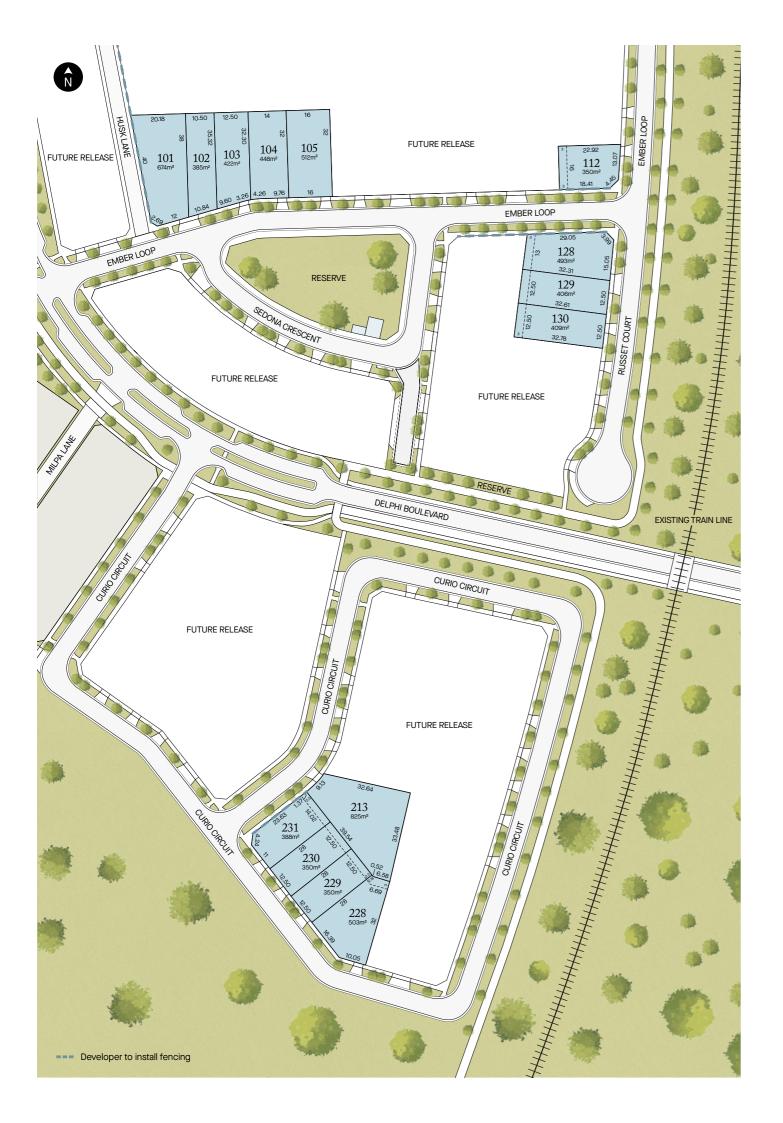

## Delphi Release A

Drive up and over the bridge into Kimberley, and be welcomed home. Delphi Release A is your first opportunity to be part of the Kimberley community. Comprised of 14 blocks ranging from 350sqm to 825sqm, live conveniently close to the impressive entrance of this idyllic new community. With a Residents' Club and top school planned too, it's a dream come true.