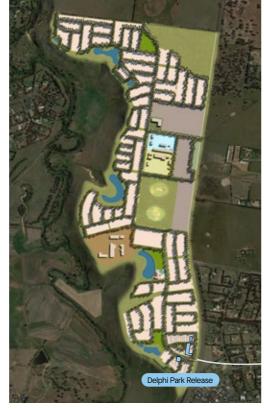

## Delphi Park Release

Look out onto leafy green parkland, where kids can have adventures and play for hours, with some homes just across the road and others only moments away. With 10 lots from 392m<sup>2</sup> to 520m<sup>2</sup>, it's like an extension of your backyard that someone else looks after. It's naturally elevated living in Sunbury.