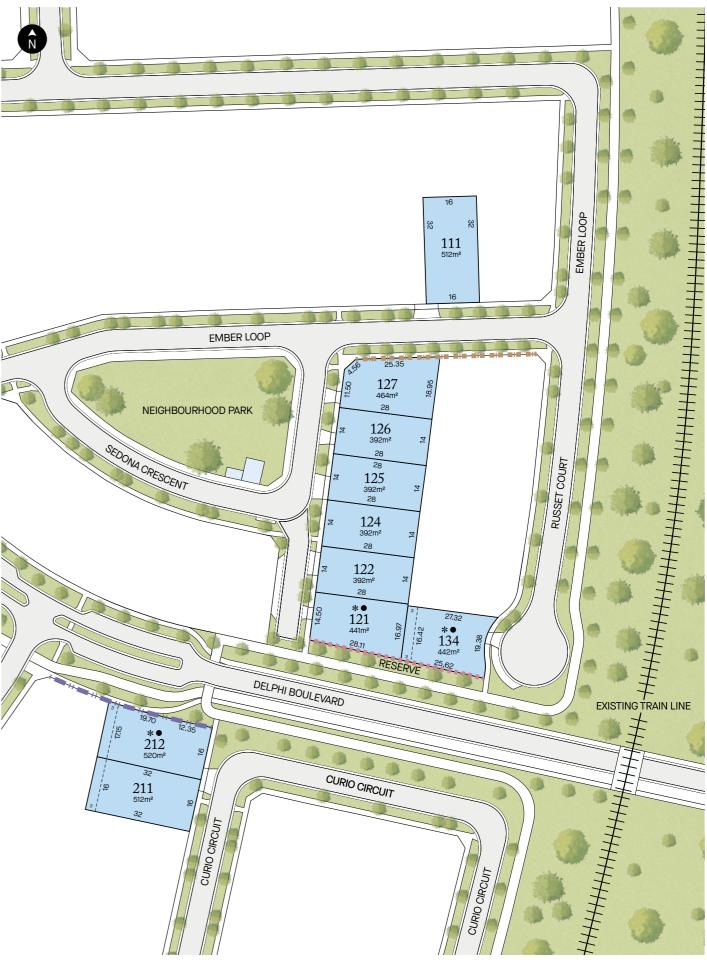

## Delphi Park Release

Look out onto leafy green parkland, where kids can have adventures and play for hours, with some homes just across the road and others only moments away. With 10 lots from 392m<sup>2</sup> to 520m<sup>2</sup>, it's like an extension of your backyard that someone else looks after. It's naturally elevated living in Sunbury.

## Walking distances

| <2 mins |
|---------|
| 5 mins  |
| 7 mins  |
| 8 mins  |
| 12 mins |
|         |

- Front landscaping included
- \* Double storey mandatory
- " " Neighbourhood 1–High Visibility Front Fencing
- • Neighbourhood 1—High Visibility Side/Rear Fencing
- --- Neighbourhood 1-Standard Side/Rear Fencing