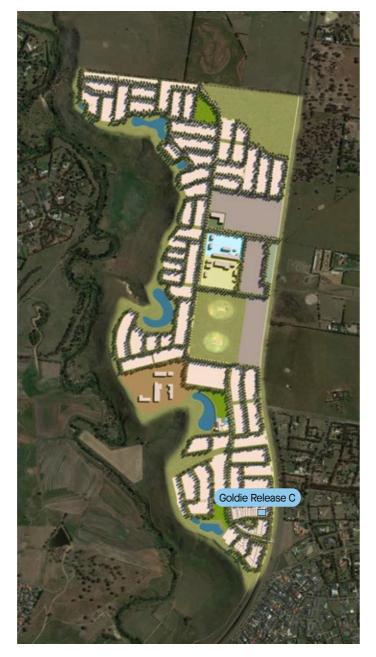

## Goldie Release C

## Walking distances

| Neighbourhood Park                 | 5 mins  |
|------------------------------------|---------|
| Club Kimberley                     | 5 mins  |
| New Salesian College Campus        | 7 mins  |
| Sports fields                      | 7 mins  |
| Future Sunbury North Train Station | 10 mins |