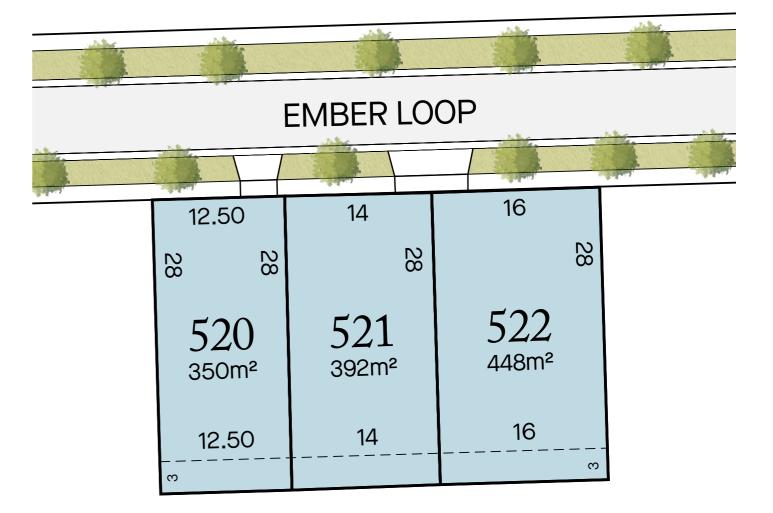

## Goldie Release C

## Goldie Release C

## Walking distances

| Neighbourhood Park                 | 5 mins  |
|------------------------------------|---------|
| Club Kimberley                     | 5 mins  |
| New Salesian College Campus        | 7 mins  |
| Sports fields                      | 7 mins  |
| Future Sunbury North Train Station | 10 mins |

Timings are approximate only









Ŕ

Visit our sales centre at: Balbethan Drive & Lancefield Road, Sunbury Open 7 days, 11am–5pm.

kimberleysunbury.com.au 03 9684 8100 kimberley@villawoodproperties.com





Disclaimer: Information contained herein is indicative and for illustrative purposes only and is subject to change without notice. Whilst all reasonable care has been taken in providing this information, no responsibility is accepted by the vendor nor the agent for any action taken in reliance thereon. Prospective purchasers should make their own enquiries to satisfy themselves on all aspects of the Kimberley community. Details herein do not constitute any representation by the vendor or the agent and are expressly excluded from any contract. Images represent an artist's impression and are used for illustrative purpos