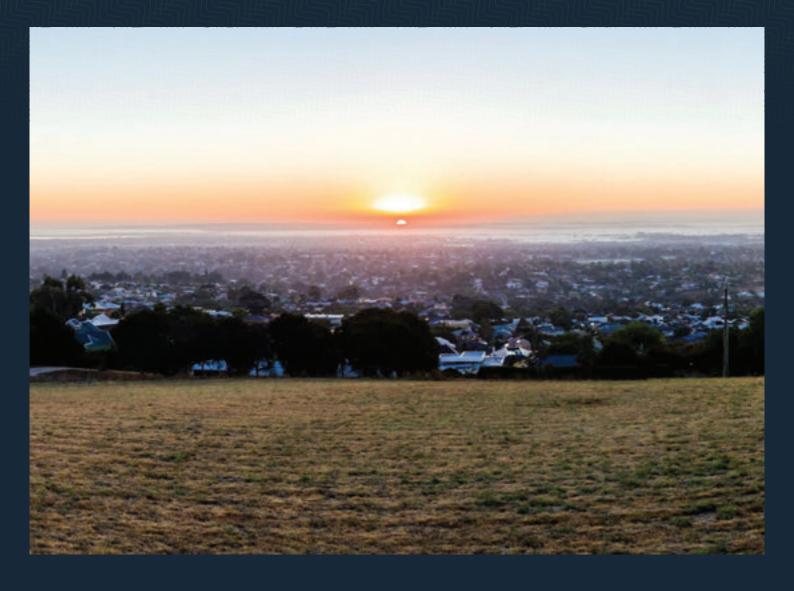

All homes in Wandana are required to adhere to a range of Siting and Orientation requirements noted in the Design Guidelines, noting in particular the maximum building height is 9 metres above the natural surface level of the ground directly below it. Natural surface level is defined as the ground level after engineering works have been completed. Wandana's Zenith Release offers exceptional views from Corio Bay to the Bass Strait, and additional height controls have been applied to some lots within the release, which protect the unique, breathtaking views, and enable purchasers to build their dream home.