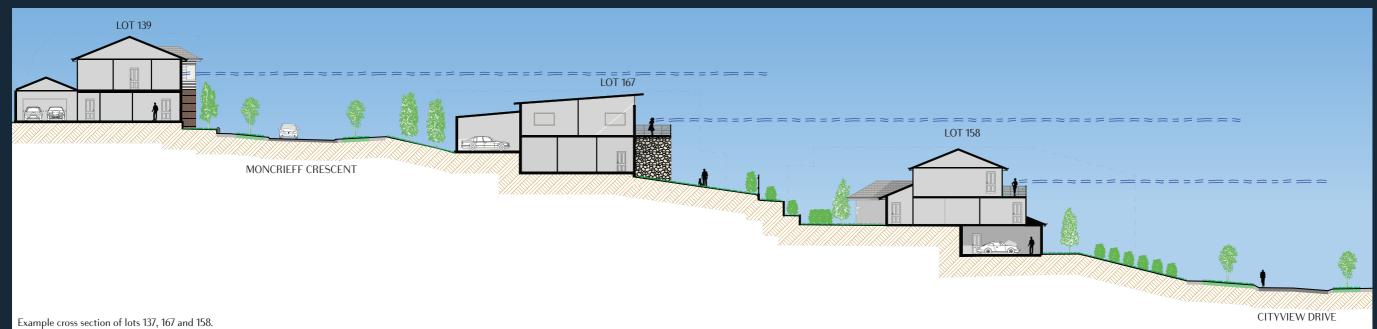

The cross section below demonstrates that although the height controls act as a maximum allowable height across the block, a huge range of design flexibility is provided to enable a wide range of stunning home designs.