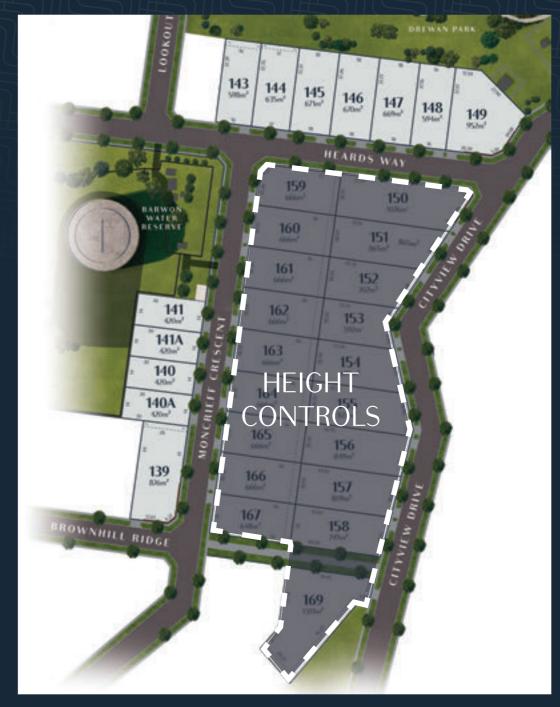

## STAGE 2A - WANDANA HEIGHT CONTROLS

## WANDANA HEIGHT CONTROLS

House and garden designs at Wandana are controlled through the Design Guidelines, which create a coherent vision for the Wandana community. The Design Guidelines ensure all homes at Wandana are built to a high standard, whilst encouraging a variety of housing styles which are in harmony with the streetscape.

All homes in Wandana are required to adhere to a range of Siting and Orientation requirements noted in the Design Guidelines, noting in particular the maximum building height is 9 metres above the natural surface level of the ground directly below it. Natural surface level is defined as the ground level after engineering works have been completed. Wandana's Zenith Release offers exceptional views from Corio Bay to the Bass Strait, and additional height controls have been applied to some lots within the release, which protect the unique, breathtaking views, and enable purchasers to build their dream home.

Affected lots can build to a fixed maximum height which is controlled through a restriction in the Plan of Subdivision. The restrictions vary depending on if the lot fronts Moncrieff Crescent or Cityview Drive.

- For lots that front Moncrieff Crescent, maximum height across the block is fixed at 5.5m above the natural surface level, at the front of the building envelope, at the block width midpoint.
- For lots that front Cityview Drive, the maximum height is fixed at 5.5m above the natural surface level at the double story rear building envelope, at the block width midpoint.