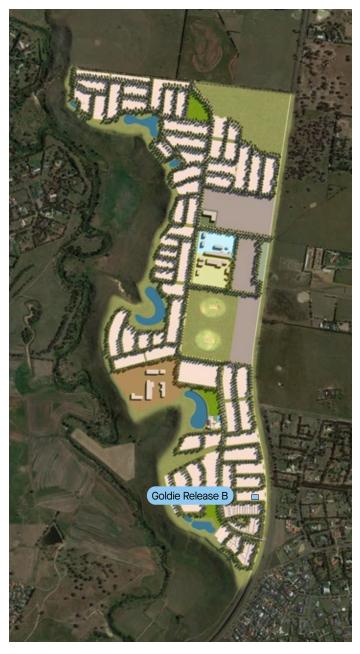

## Goldie Release B

## Walking distances

| Neighbourhood Park                 | 5 mins  |
|------------------------------------|---------|
| Club Kimberley                     | 5 mins  |
| New Salesian College Campus        | 7 mins  |
| Sports fields                      | 7 mins  |
| Future Sunbury North Train Station | 10 mins |