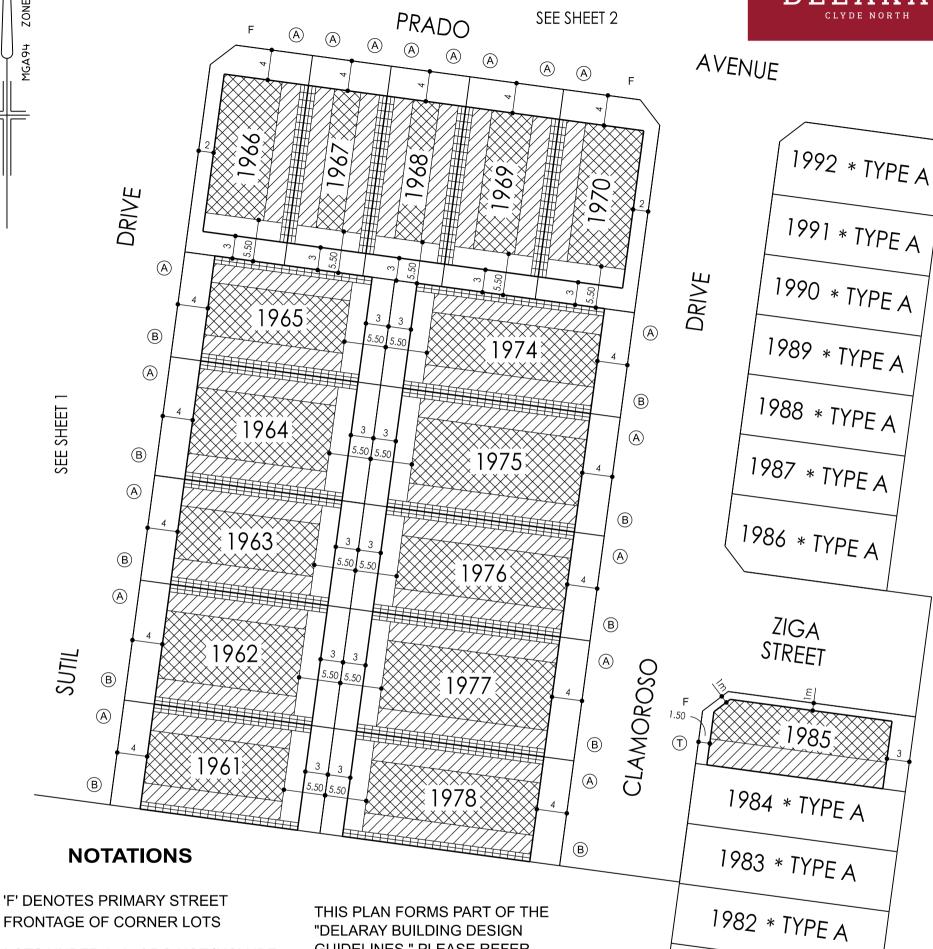

# DELARAY STAGE 19B BUILDING ENVELOPE PLAN INCLUDING HEIGHT AND SETBACK PROFILE IDENTIFIER CODE

#### **NOTATIONS**

'F' DENOTES PRIMARY STREET FRONTAGE OF CORNER LOTS

\* LOTS UNDER 250m<sup>2</sup> DO NOT INCLUDE
BUILDING ENVELOPES AS THEY ARE SUBJECT
TO EITHER THE SMALL LOT HOUSING CODE
OR REQUIRE A SPECIFIC SEPARATE PERMIT
FOR A DWELLING. SEE SMALL LOT HOUSING
CODE IN RELATION TO TYPE A AND B LOTS

THIS PLAN FORMS PART OF THE "DELARAY BUILDING DESIGN GUIDELINES." PLEASE REFER TO THESE GUIDELINES FOR FURTHER INFORMATION THE BUILDING ENVELOPES ON THIS PLAN ARE SHOWN ENCLOSED BY CONTINUOUS THICK LINES

PROFILE TYPES (A) (B) (C) (S) (T) (V)

ARE CONTAINED IN THE DELARAY BUILDING DESIGN GUIDELINES

ON LOTS WHERE MORE THAN ONE BUILDING TO BOUNDARY ZONE (CROSS HATCHED ON THIS PLAN) IS SHOWN A BUILDING CONSTRUCTED ON THE SAID LOT MUST ONLY BE CONSTRUCTED WITHIN ONE OF THE BUILDING TO BOUNDARY ZONES.

(I.E. BUILDING MAY NOT BE CONSTRUCTED FROM BOUNDARY TO BOUNDARY)