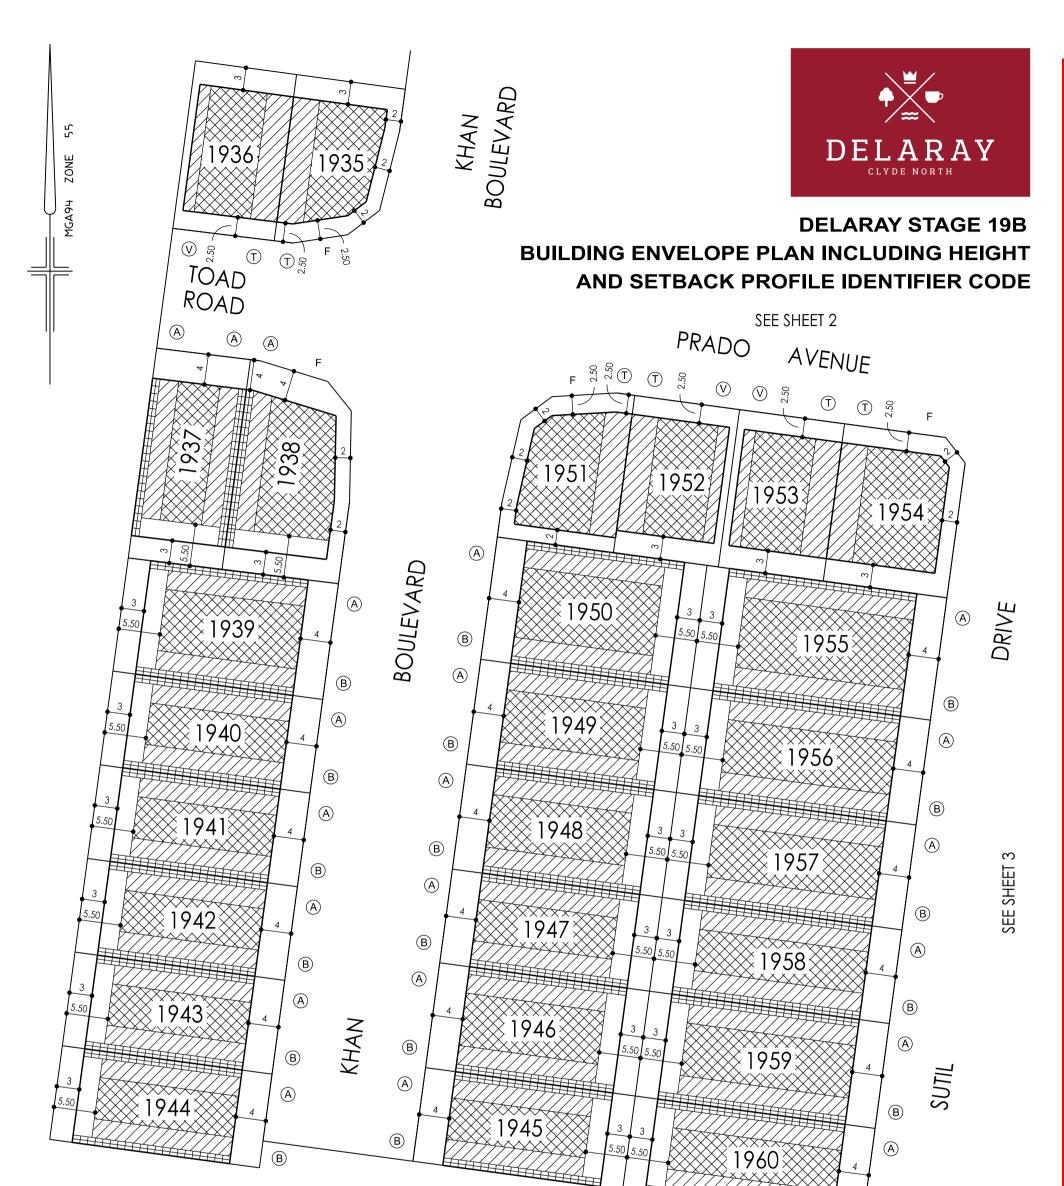

# DELARAY STAGE 19B BUILDING ENVELOPE PLAN INCLUDING HEIGHT AND SETBACK PROFILE IDENTIFIER CODE

#### **NOTATIONS**

'F' DENOTES PRIMARY STREET FRONTAGE OF CORNER LOTS

\* LOTS UNDER 250m<sup>2</sup> DO NOT INCLUDE
BUILDING ENVELOPES AS THEY ARE SUBJECT
TO EITHER THE SMALL LOT HOUSING CODE
OR REQUIRE A SPECIFIC SEPARATE PERMIT
FOR A DWELLING. SEE SMALL LOT HOUSING
CODE IN RELATION TO TYPE A AND B LOTS

THIS PLAN FORMS PART OF THE "DELARAY BUILDING DESIGN GUIDELINES." PLEASE REFER TO THESE GUIDELINES FOR FURTHER INFORMATION THE BUILDING ENVELOPES ON THIS PLAN ARE SHOWN ENCLOSED BY CONTINUOUS THICK LINES

PROFILE TYPES (A) (B) (C) (S) (T) (V)

ARE CONTAINED IN THE DELARAY BUILDING DESIGN GUIDELINES

ON LOTS WHERE MORE THAN ONE BUILDING TO BOUNDARY ZONE (CROSS HATCHED ON THIS PLAN) IS SHOWN A BUILDING CONSTRUCTED ON THE SAID LOT MUST ONLY BE CONSTRUCTED WITHIN ONE OF THE BUILDING TO BOUNDARY ZONES.

(I.E. BUILDING MAY NOT BE CONSTRUCTED FROM BOUNDARY TO BOUNDARY)