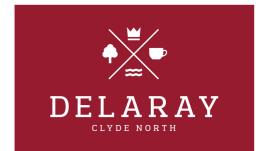

## **DELARAY STAGE 19B BUILDING ENVELOPE PLAN INCLUDING HEIGHT** AND SETBACK PROFILE IDENTIFIER CODE

'F' DENOTES PRIMARY STREET

ZONE

MGA94

LOTS UNDER 250m<sup>2</sup> DO NOT INCLUDE **BUILDING ENVELOPES AS THEY ARE** SUBJECT TO EITHER THE SMALL LOT HOUSING CODE OR REQUIRE A SPECIFIC SEPARATE PERMIT FOR A DWELLING. SEE SMALL LOT HOUSING CODE IN RELATION TO TYPE A AND B LOTS

THIS PLAN FORMS PART OF THE
"DELARAY BUILDING DESIGN
GUIDELINES." PLEASE REFER TO
THESE GUIDELINES FOR FURTHER
INFORMATION

THE BUILDING ENVELOPES ON THIS PLAN ARE SHOWN ENCLOSED BY CONTINUOUS THICK LINES

PROFILE TYPES (A) (B) (C) (S) (T) (V)

ARE CONTAINED IN THE DELARAY

BUILDING DESIGN GUIDELINES

ON LOTS WHERE MORE THAN ONE BUILDING TO BOUNDARY ZONE (CROSS HATCHED ON THIS PLAN) IS SHOWN A BUILDING CONSTRUCTED ON THE SAID LOT MUST ONLY BE CONSTRUCTED WITHIN ONE OF THE BUILDING TO BOUNDARY ZONES.
(I.E. BUILDING MAY NOT BE CONSTRUCTED FROM BOUNDARY TO BOUNDARY)