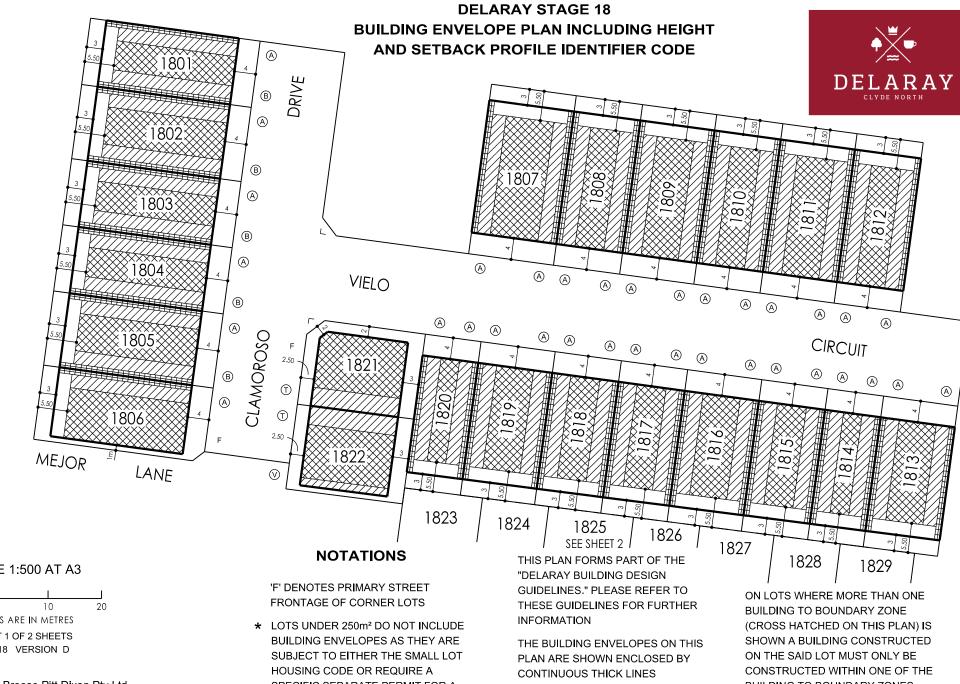

PROFILE TYPES (A) (B) (C) (S) (T) (V) ARE CONTAINED IN THE DELARAY BUILDING DESIGN GUIDELINES

BUILDING TO BOUNDARY ZONES. (I.E. BUILDING MAY NOT BE CONSTRUCTED FROM BOUNDARY TO BOUNDARY)

**DELARAY STAGE 18** 

**BUILDING ENVELOPE PLAN INCLUDING HEIGHT** 

AND SETBACK PROFILE IDENTIFIER CODE

'F' DENOTES PRIMARY STREET FRONTAGE OF CORNER LOTS

★ LOTS UNDER 250m<sup>2</sup> DO NOT INCLUDE BUILDING ENVELOPES AS THEY ARE SUBJECT TO EITHER THE SMALL LOT HOUSING CODE OR REQUIRE A SPECIFIC SEPARATE PERMIT FOR A DWELLING, SEE SMALL LOT HOUSING CODE IN RELATION TO TYPE A AND B LOTS

THIS PLAN FORMS PART OF THE "DELARAY BUILDING DESIGN **GUIDELINES." PLEASE REFER TO** THESE GUIDELINES FOR FURTHER INFORMATION

THE BUILDING ENVELOPES ON THIS PLAN ARE SHOWN ENCLOSED BY CONTINUOUS THICK LINES

PROFILE TYPES (A) (B) (C) (S) (T) (V) ARE CONTAINED IN THE DELARAY **BUILDING DESIGN GUIDELINES** 

ON LOTS WHERE MORE THAN ONE BUILDING TO BOUNDARY ZONE (CROSS HATCHED ON THIS PLAN) IS SHOWN A BUILDING CONSTRUCTED ON THE SAID LOT MUST ONLY BE CONSTRUCTED WITHIN ONE OF THE BUILDING TO BOUNDARY ZONES. (I.E. BUILDING MAY NOT BE CONSTRUCTED FROM BOUNDARY TO BOUNDARY)

Breese Pitt Dixon Pty Ltd 1/19 Cato Street Hawthorn East Vic 3123 Ph: 8823 2300 Fax: 8823 2310 www.bpd.com.au info@bpd.com.au SPECIFIC SEPARATE PERMIT FOR A DWELLING. SEE SMALL LOT HOUSING CODE IN RELATION TO TYPE A AND B LOTS