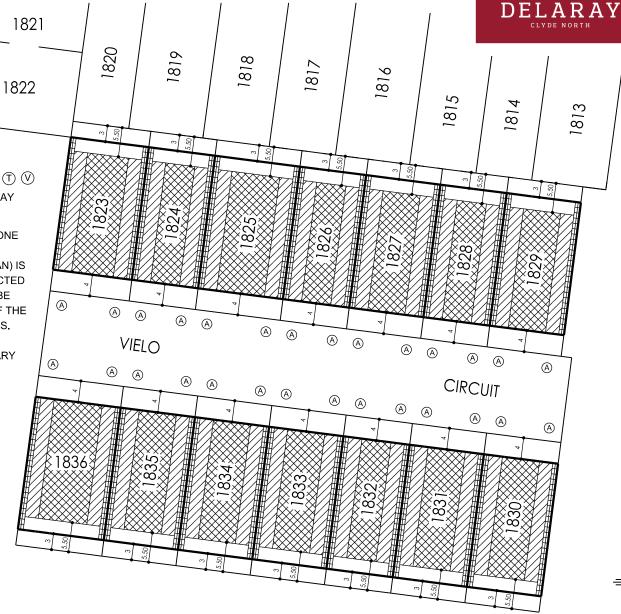

PROFILE TYPES (A) (B) (C) (S) (T) (V) ARE CONTAINED IN THE DELARAY BUILDING DESIGN GUIDELINES

BUILDING TO BOUNDARY ZONES. (I.E. BUILDING MAY NOT BE CONSTRUCTED FROM BOUNDARY TO BOUNDARY)

**DELARAY STAGE 18** 

**BUILDING ENVELOPE PLAN INCLUDING HEIGHT** 

AND SETBACK PROFILE IDENTIFIER CODE

'F' DENOTES PRIMARY STREET FRONTAGE OF CORNER LOTS

★ LOTS UNDER 250m<sup>2</sup> DO NOT INCLUDE BUILDING ENVELOPES AS THEY ARE SUBJECT TO EITHER THE SMALL LOT HOUSING CODE OR REQUIRE A SPECIFIC SEPARATE PERMIT FOR A DWELLING, SEE SMALL LOT HOUSING CODE IN RELATION TO TYPE A AND B LOTS

THIS PLAN FORMS PART OF THE "DELARAY BUILDING DESIGN **GUIDELINES." PLEASE REFER TO** THESE GUIDELINES FOR FURTHER INFORMATION

THE BUILDING ENVELOPES ON THIS PLAN ARE SHOWN ENCLOSED BY CONTINUOUS THICK LINES

PROFILE TYPES (A) (B) (C) (S) (T) (V) ARE CONTAINED IN THE DELARAY **BUILDING DESIGN GUIDELINES** 

ON LOTS WHERE MORE THAN ONE BUILDING TO BOUNDARY ZONE (CROSS HATCHED ON THIS PLAN) IS SHOWN A BUILDING CONSTRUCTED ON THE SAID LOT MUST ONLY BE CONSTRUCTED WITHIN ONE OF THE BUILDING TO BOUNDARY ZONES. (I.E. BUILDING MAY NOT BE CONSTRUCTED FROM BOUNDARY TO BOUNDARY)