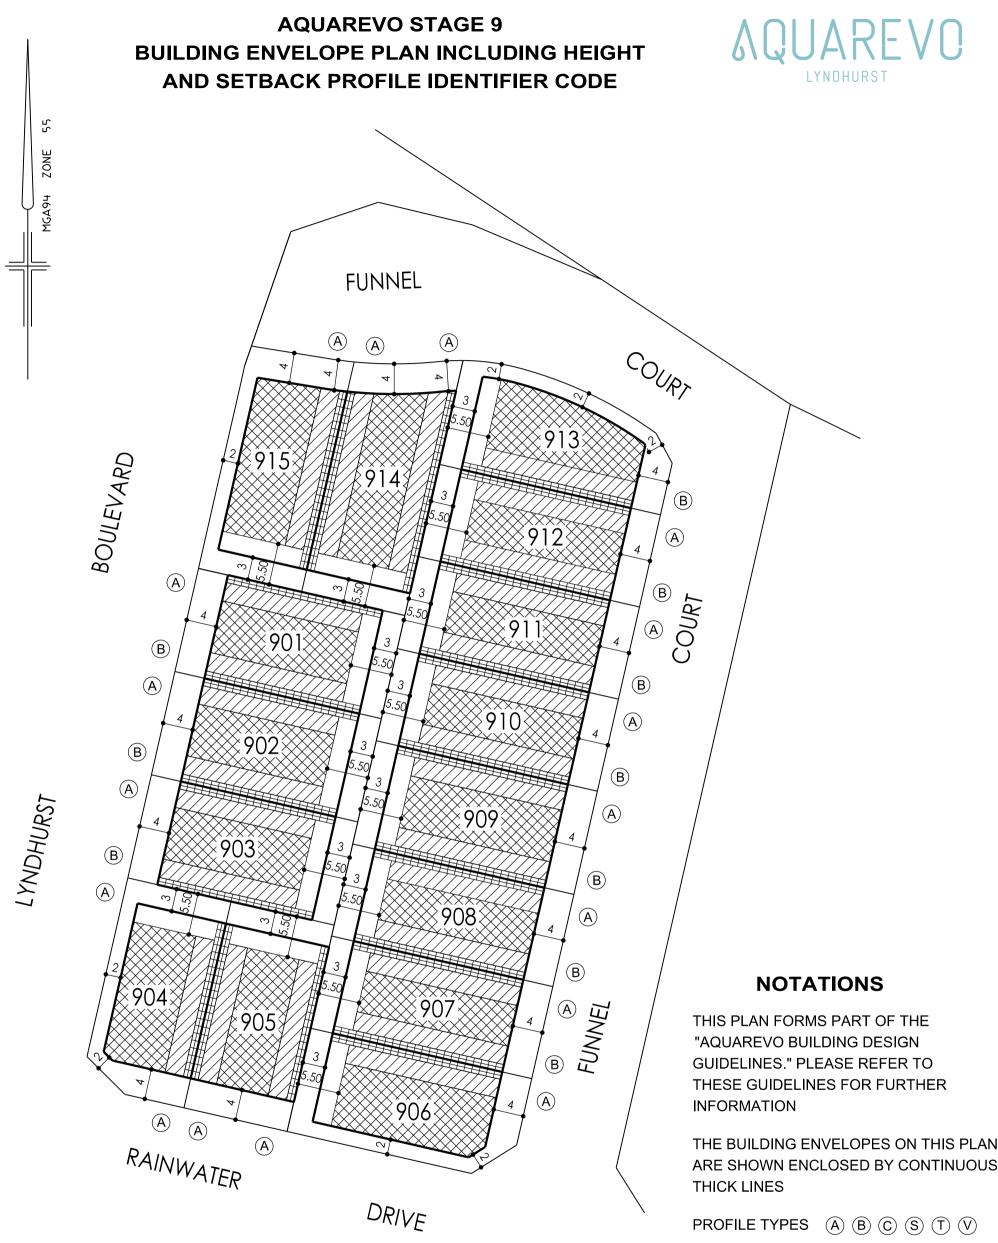

ARE SHOWN ENCLOSED BY CONTINUOUS

ARE CONTAINED IN THE AQUAREVO **BUILDING DESIGN GUIDELINES** 

ON LOTS WHERE MORE THAN ONE **BUILDING TO BOUNDARY ZONE** (CROSS HATCHED ON THIS PLAN) IS SHOWN, A BUILDING CONSTRUCTED ON THE SAID LOT, MUST ONLY BE CONSTRUCTED WITHIN THE BUILDING TO BOUNDARY ZONE WHICH IS DIRECTLY ADJACENT TO THE CONSTRUCTED CROSSOVER

THE BUILDING ENVELOPES ON THIS PLAN Casey Plannin PROFILE TYPES (A) (B) (C) (S) (T) (V)

ARE SHOWN ENCLOSED BY CONTINUOUS THICK LINES

ARE CONTAINED IN THE AQUAREVO **BUILDING DESIGN GUIDELINES** 

ON LOTS WHERE MORE THAN ONE **BUILDING TO BOUNDARY ZONE** (CROSS HATCHED ON THIS PLAN) IS SHOWN, A BUILDING CONSTRUCTED ON THE SAID LOT, MUST ONLY BE CONSTRUCTED WITHIN THE BUILDING TO BOUNDARY ZONE WHICH IS DIRECTLY ADJACENT TO THE CONSTRUCTED CROSSOVER