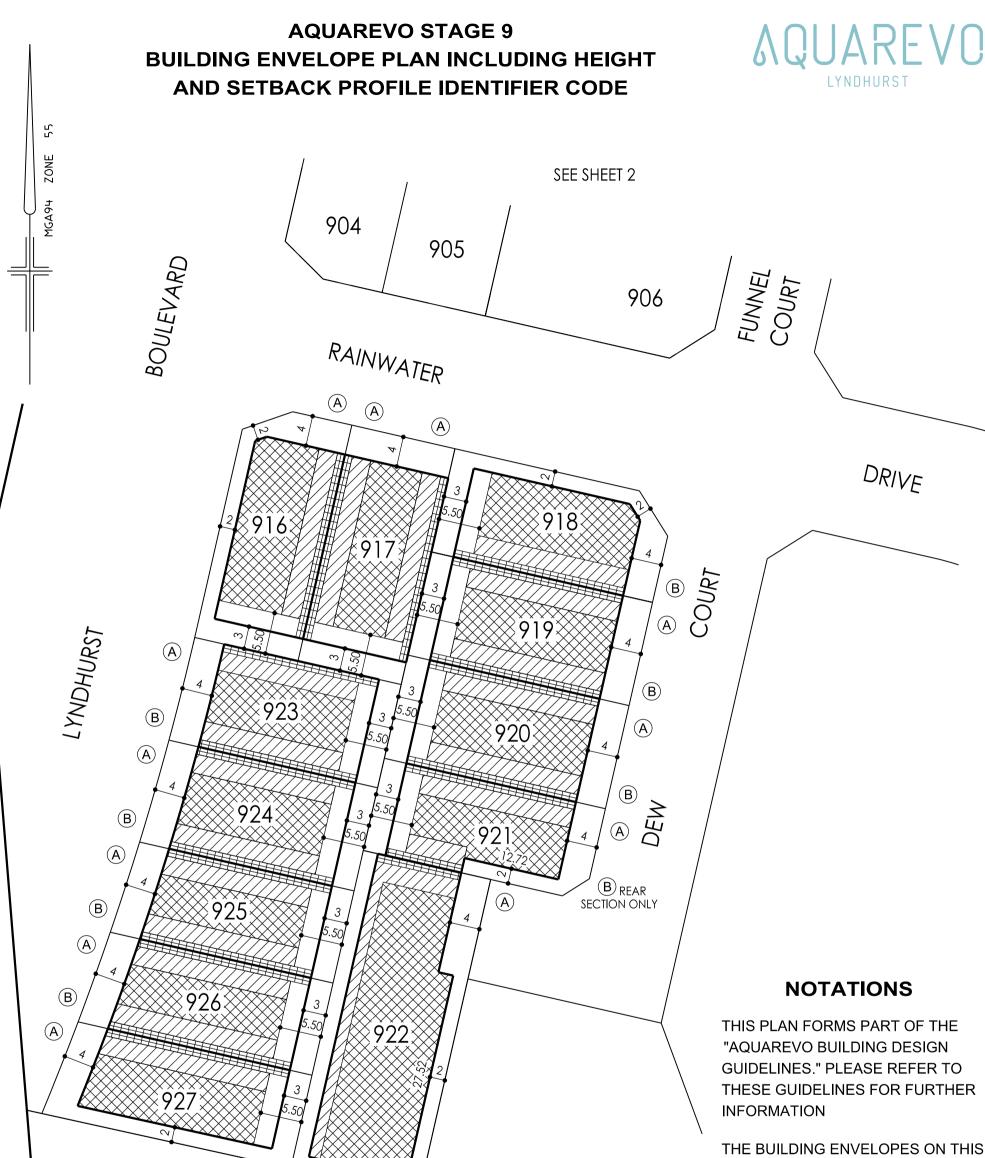

g Scheme Endorsed in accordance with condition(s) 6 on 18/10/2019 under Permit No. PlnA00983/14 Sheet 2 of 3 by phobbs

SEE SHEET 3

ARE SHOWN ENCLOSED BY CONTINUOUS

ARE CONTAINED IN THE AQUAREVO **BUILDING DESIGN GUIDELINES** 

ON LOTS WHERE MORE THAN ONE **BUILDING TO BOUNDARY ZONE** (CROSS HATCHED ON THIS PLAN) IS SHOWN, A BUILDING CONSTRUCTED ON THE SAID LOT, MUST ONLY BE CONSTRUCTED WITHIN THE BUILDING TO BOUNDARY ZONE WHICH IS DIRECTLY ADJACENT TO THE CONSTRUCTED CROSSOVER

THE BUILDING ENVELOPES ON THIS PLAN Casey Plannin PROFILE TYPES (A) (B) (C) (S) (T) (V)

ARE SHOWN ENCLOSED BY CONTINUOUS THICK LINES

ARE CONTAINED IN THE AQUAREVO **BUILDING DESIGN GUIDELINES** 

ON LOTS WHERE MORE THAN ONE **BUILDING TO BOUNDARY ZONE** (CROSS HATCHED ON THIS PLAN) IS SHOWN, A BUILDING CONSTRUCTED ON THE SAID LOT, MUST ONLY BE CONSTRUCTED WITHIN THE BUILDING TO BOUNDARY ZONE WHICH IS DIRECTLY ADJACENT TO THE CONSTRUCTED CROSSOVER