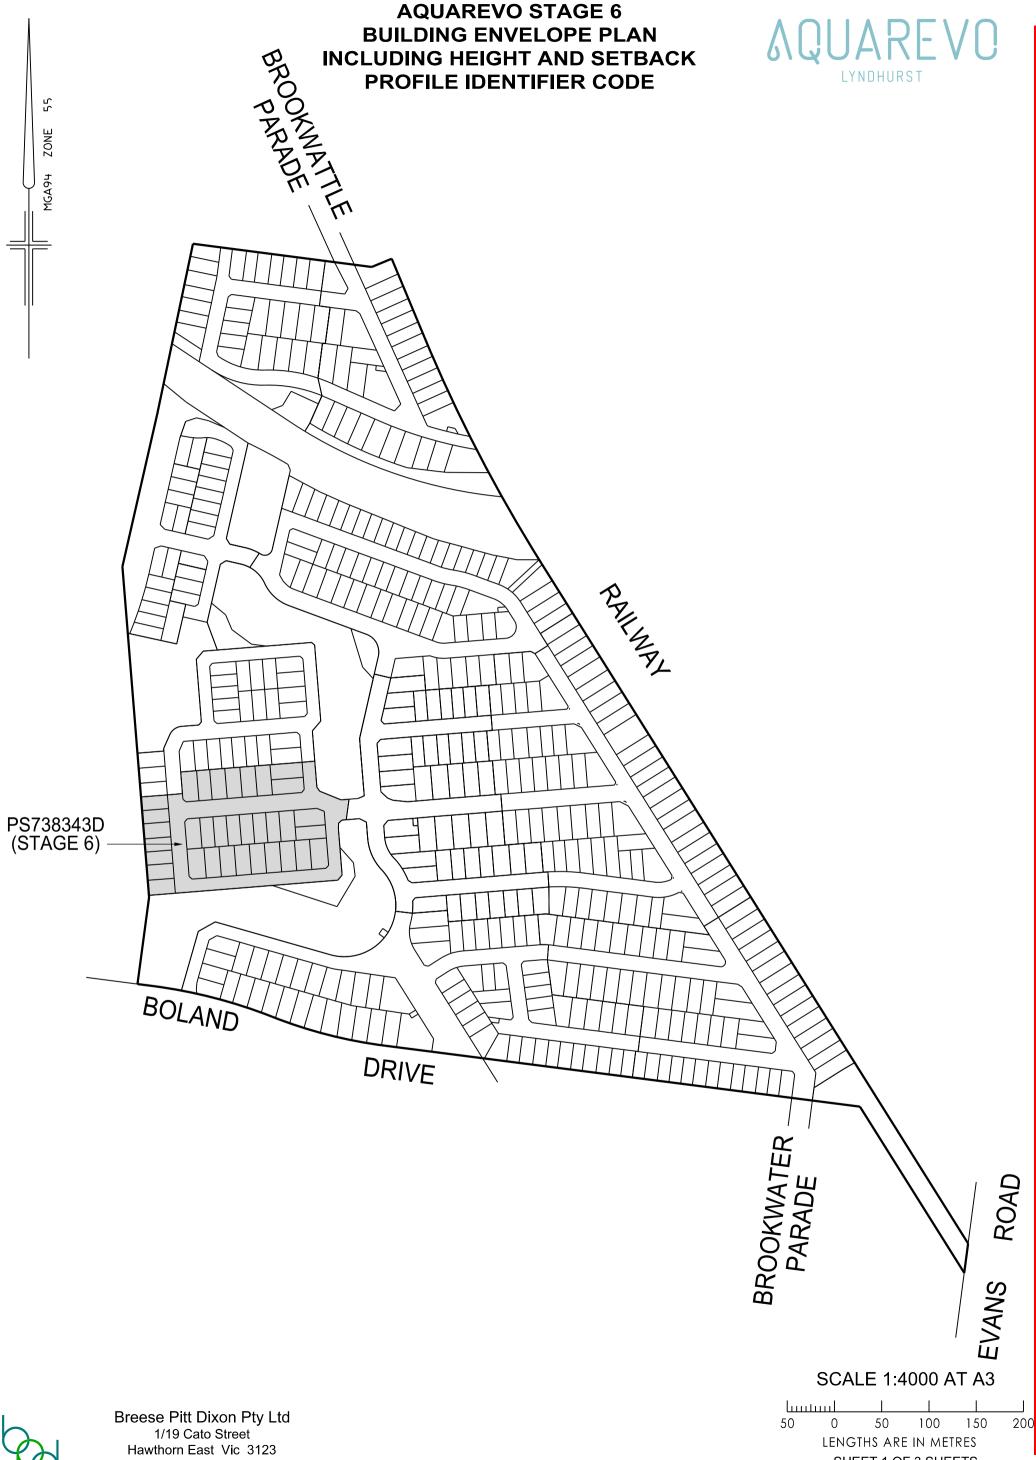

# AQUAREVO STAGE 6 BUILDING ENVELOPE PLAN INCLUDING HEIGHT AND SETBACK PROFILE IDENTIFIER CODE

### **NOTATIONS**

THIS PLAN FORMS PART OF THE
"AQUAREVO BUILDING DESIGN
GUIDELINES." PLEASE REFER TO
THESE GUIDELINES FOR FURTHER
INFORMATION

THE BUILDING ENVELOPES ON THIS PLAN ARE SHOWN ENCLOSED BY CONTINUOUS THICK LINES

PROFILE TYPES (A) (B) (C) (S) (T) (V)

ARE CONTAINED IN THE AQUAREVO

BUILDING DESIGN GUIDELINES

ON LOTS WHERE MORE THAN ONE
BUILDING TO BOUNDARY ZONE
(CROSS HATCHED ON THIS PLAN) IS
SHOWN, A BUILDING CONSTRUCTED
ON THE SAID LOT, MUST ONLY BE
CONSTRUCTED WITHIN THE BUILDING
TO BOUNDARY ZONE WHICH IS
DIRECTLY ADJACENT TO THE
CONSTRUCTED CROSSOVER