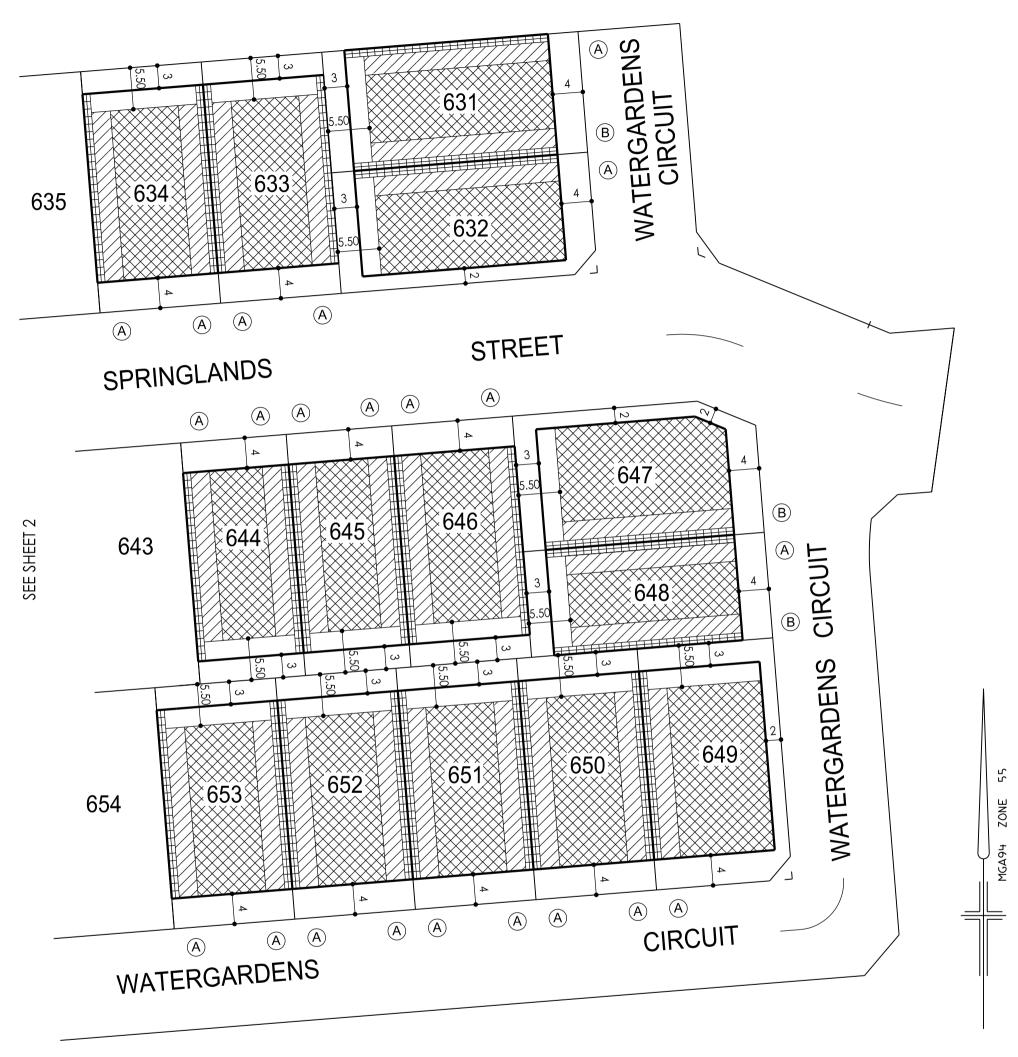

# AQUAREVO STAGE 6 BUILDING ENVELOPE PLAN INCLUDING HEIGHT AND SETBACK PROFILE IDENTIFIER CODE

### **NOTATIONS**

THIS PLAN FORMS PART OF THE
"AQUAREVO BUILDING DESIGN
GUIDELINES." PLEASE REFER TO
THESE GUIDELINES FOR FURTHER
INFORMATION

THE BUILDING ENVELOPES ON THIS PLAN ARE SHOWN ENCLOSED BY CONTINUOUS THICK LINES

PROFILE TYPES (A) (B) (C) (S) (T) (V)

ARE CONTAINED IN THE AQUAREVO

BUILDING DESIGN GUIDELINES

ON LOTS WHERE MORE THAN ONE
BUILDING TO BOUNDARY ZONE
(CROSS HATCHED ON THIS PLAN) IS
SHOWN, A BUILDING CONSTRUCTED
ON THE SAID LOT, MUST ONLY BE
CONSTRUCTED WITHIN THE BUILDING
TO BOUNDARY ZONE WHICH IS
DIRECTLY ADJACENT TO THE
CONSTRUCTED CROSSOVER