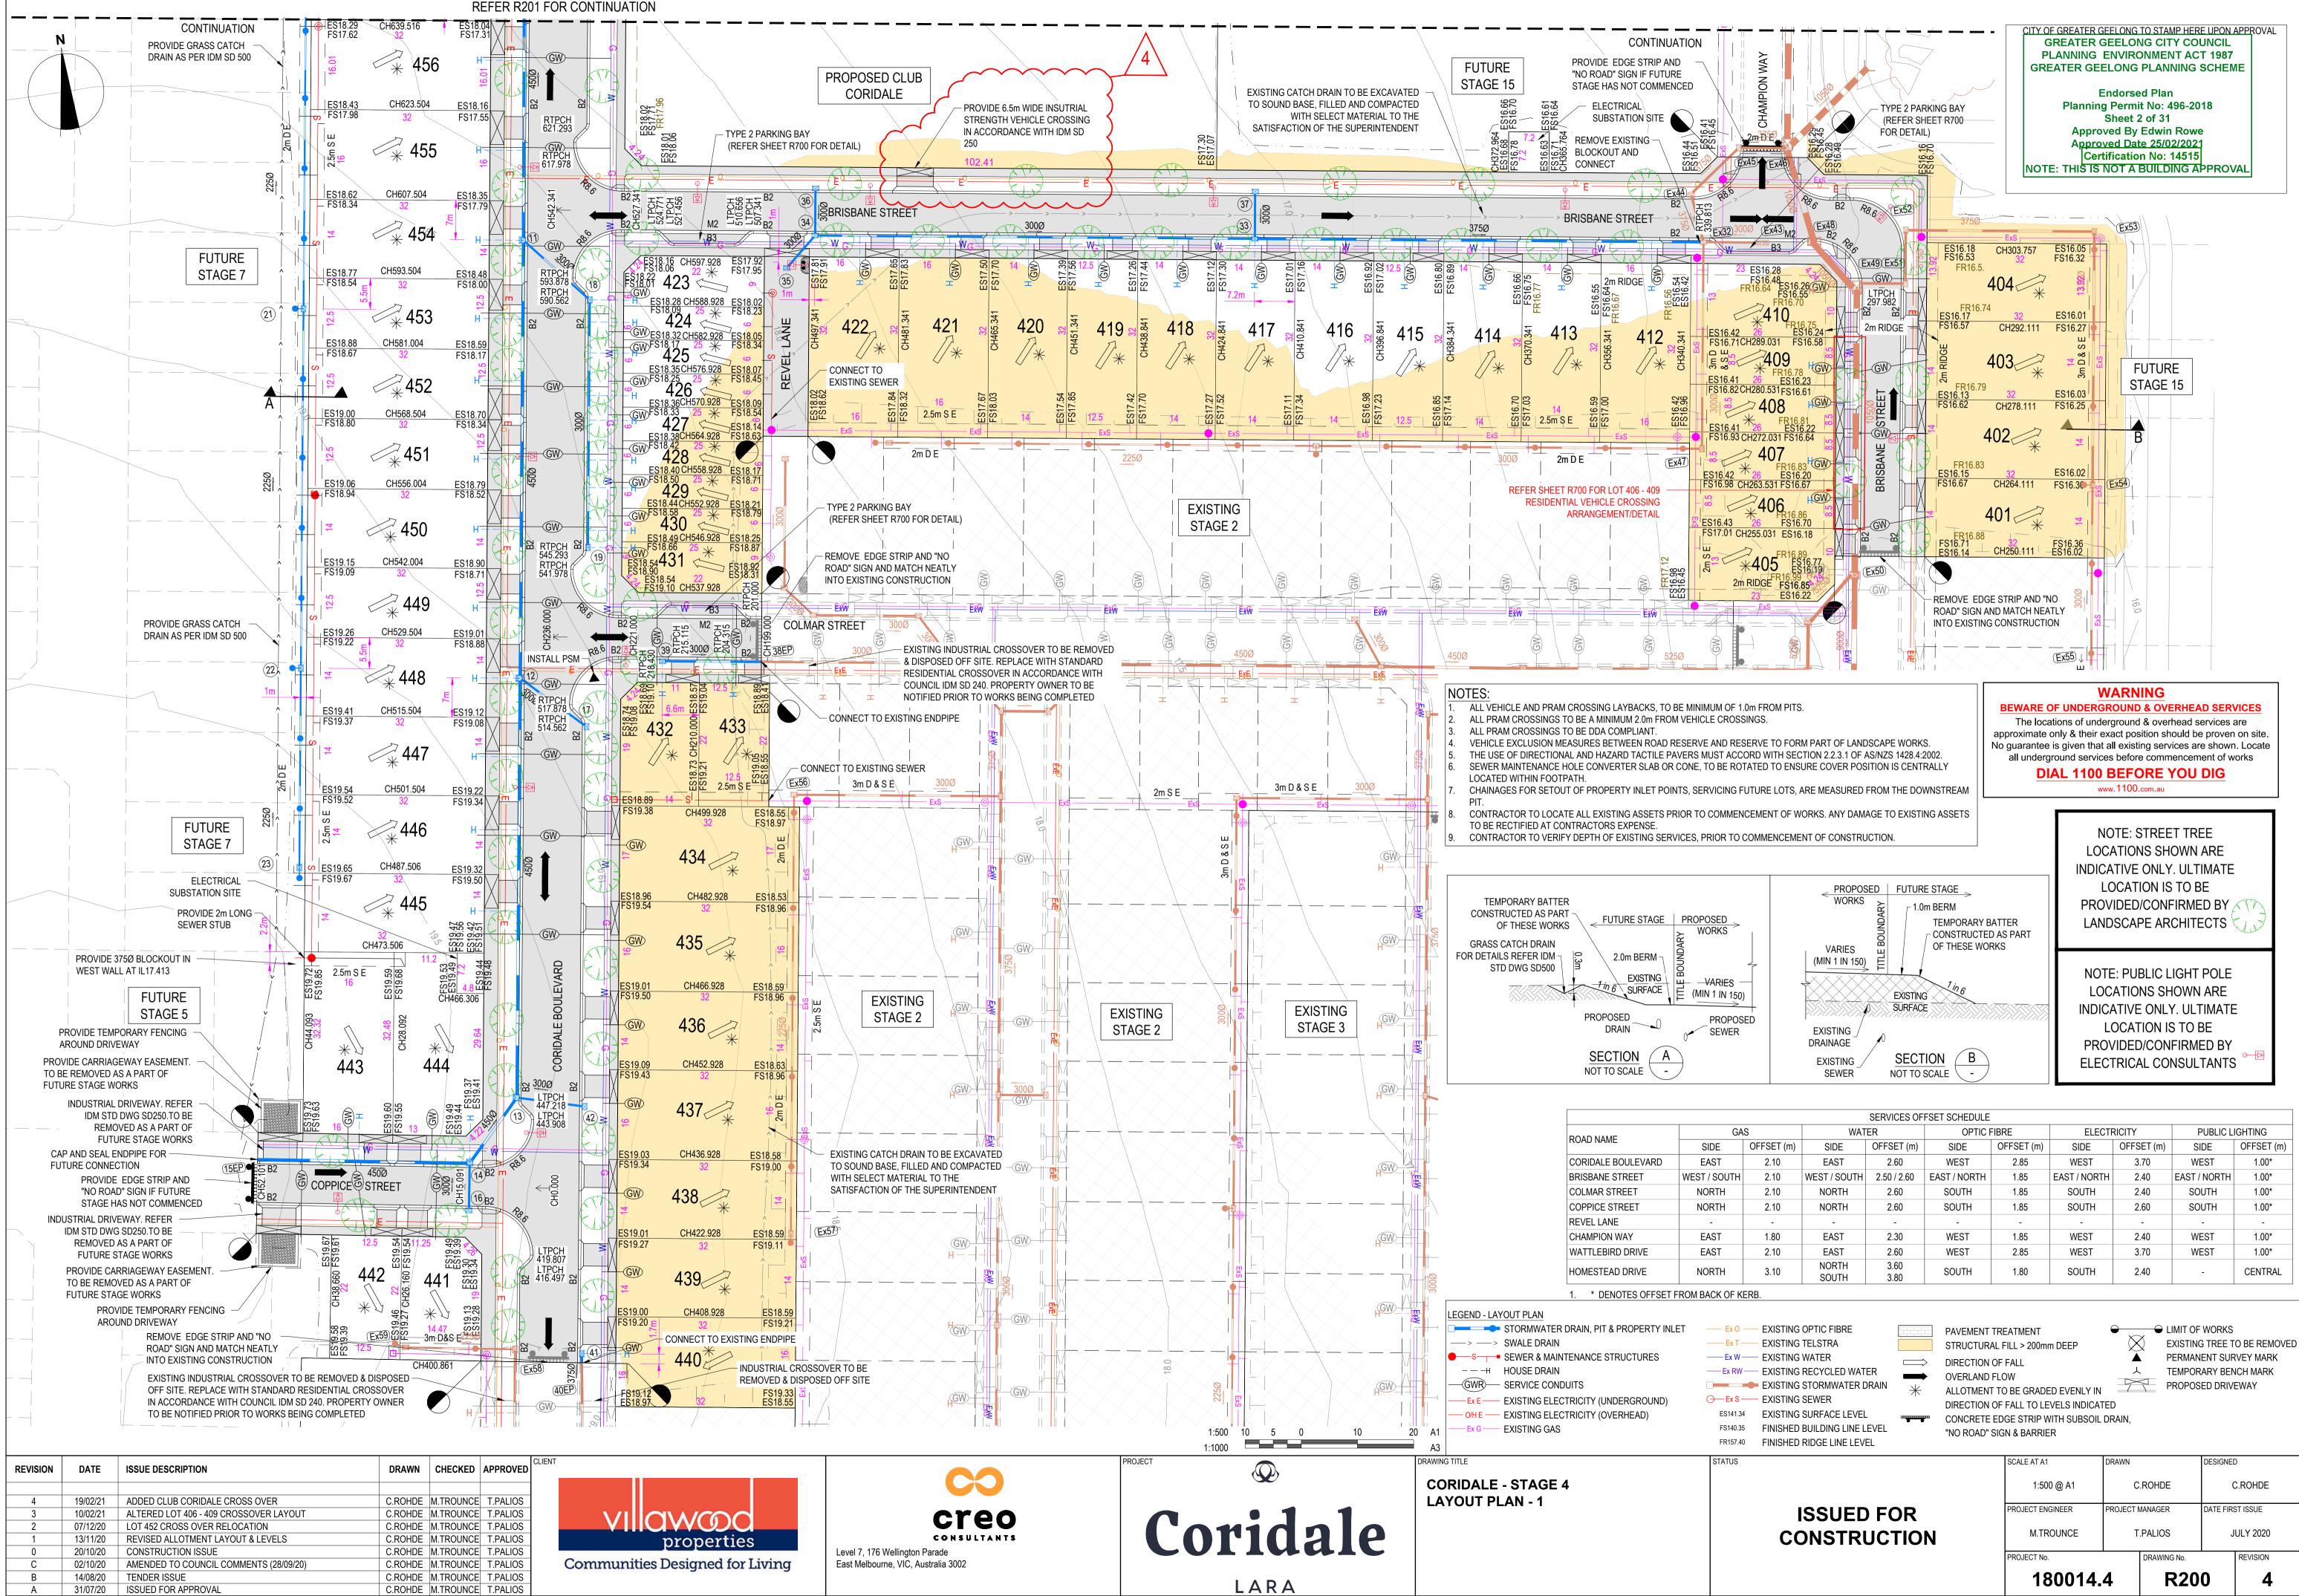

| REVISION | DATE     | ISSUE DESCRIPTION                                 | DRAWN   | CHECKED   | APPROVED | CLIENT                          |                                     |
|----------|----------|---------------------------------------------------|---------|-----------|----------|---------------------------------|-------------------------------------|
|          |          |                                                   |         |           |          |                                 |                                     |
| 2        | 19/02/21 | HOMESTEAD DRIVE LAYOUT & CLUB CORIDALE CROSS OVER |         | M.TROUNCE |          | VIIIawood                       | cr                                  |
| 1        | 13/11/20 | MINOR LEVEL ALTERATION                            |         | M.TROUNCE |          | properties                      | CONSUL                              |
| 0        | 20/10/20 | CONSTRUCTION ISSUE                                | C.ROHDE | M.TROUNCE | T.PALIOS |                                 | Level 7, 176 Wellington Parade      |
| С        | 02/10/20 | AMENDED TO COUNCIL COMMENTS (28/09/20)            | C.ROHDE | M.TROUNCE | T.PALIOS | Communities Designed for Living | East Melbourne, VIC, Australia 3002 |
| В        | 14/08/20 | TENDER ISSUE                                      | C.ROHDE | M.TROUNCE | T.PALIOS |                                 |                                     |
| A        | 31/07/20 | ISSUED FOR APPROVAL                               | C.ROHDE | M.TROUNCE | T.PALIOS |                                 |                                     |