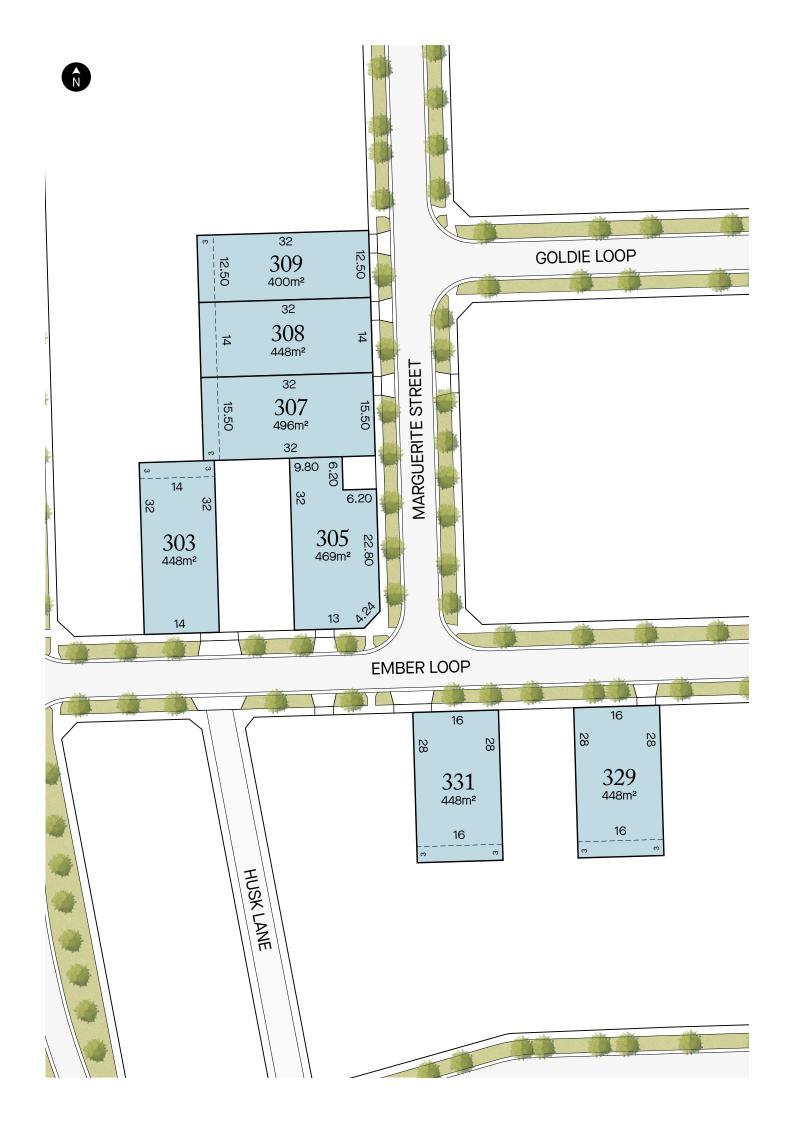

## Ember Release B

Elevate your home and choose from seven large lots ranging from 400m²-496m². Living here, you'll have walking trails, the all-new Residents' Club and future Salesian College all minutes away. It's life at its peak.