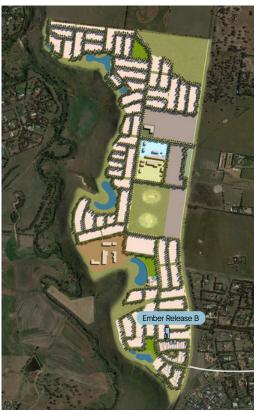

## Ember Release B

Elevate your home and choose from seven large lots ranging from 400m²-496m². Living here, you'll have walking trails, the all-new Residents' Club and future Salesian College all minutes away. It's life at its peak.