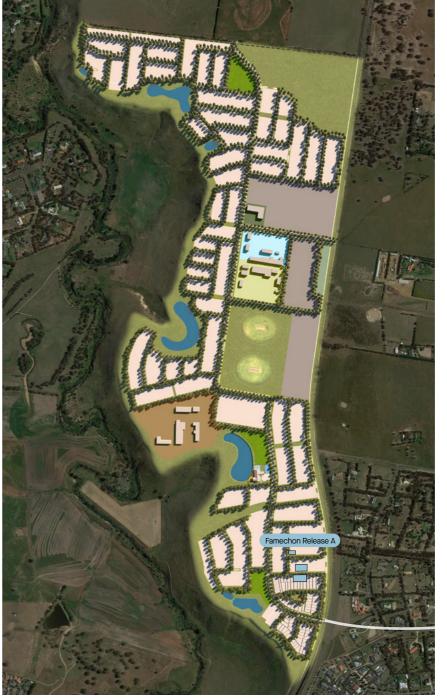

## Ember Release A

Here are 10 lots from 251 to 448sqm. Live within walking distance of the future college and just as close to a Residents' Club. With a wetland and park trails to jog, bike or hike, moving here will see your sense of wellbeing reach its peak.

## Walking distances

| 8                                 |         |
|-----------------------------------|---------|
| Neighbourhood Park                | 2 mins  |
| Club Kimberley                    | 5 mins  |
| New Salesian College Campus       | 7 mins  |
| Sports fields                     | 8 mins  |
| uture Sunbury North Train Station | 12 mins |
| -                                 |         |