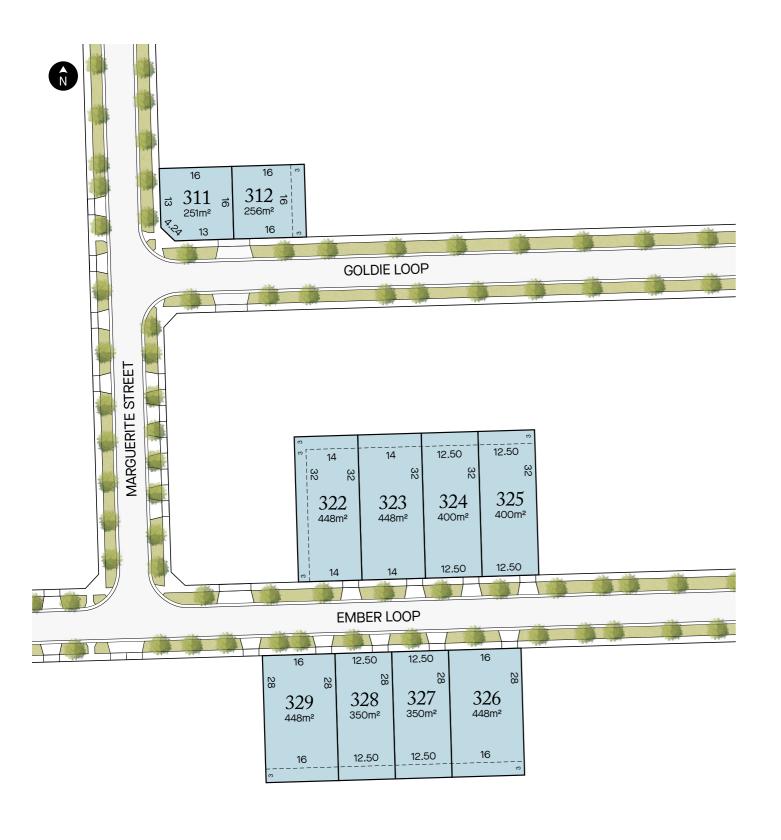

## EMBER LOOP RESERVE

## Ember Release A

Here are 10 lots from 251 to 448sqm. Live within walking distance of the future college and just as close to a Residents' Club. With a wetland and park trails to jog, bike or hike, moving here will see your sense of wellbeing reach its peak.