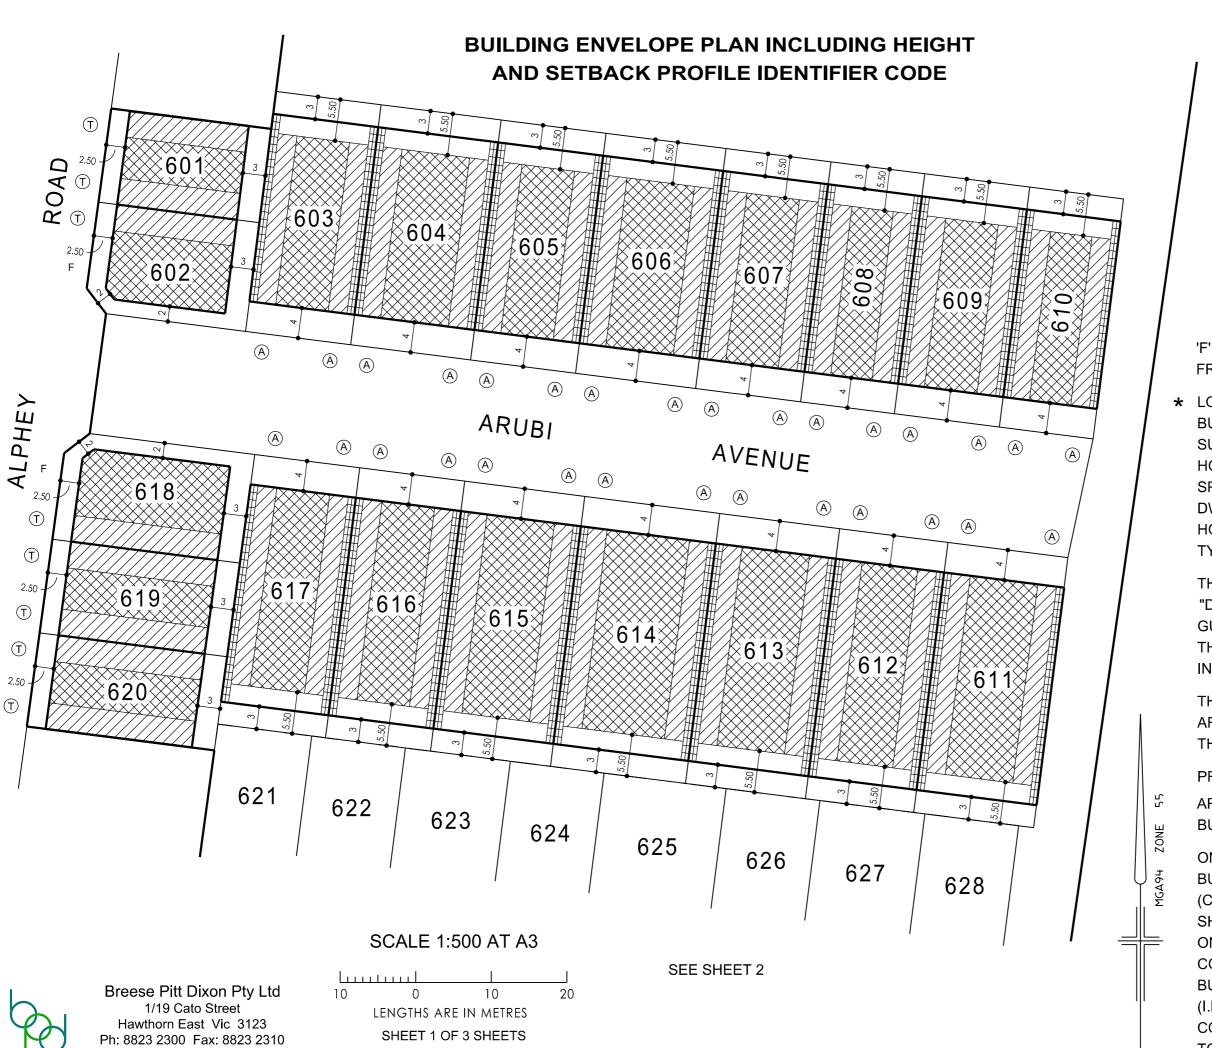

#### **NOTATIONS**

'F' DENOTES PRIMARY STREET FRONTAGE OF CORNER LOTS

\* LOTS UNDER 250m2 DO NOT INCLUDE **BUILDING ENVELOPES AS THEY ARE** SUBJECT TO EITHER THE SMALL LOT HOUSING CODE OR REQUIRE A SPECIFIC SEPARATE PERMIT FOR A DWELLING. SEE SMALL LOT HOUSING CODE IN RELATION TO TYPE A AND B LOTS.

THIS PLAN FORMS PART OF THE "DELARAY BUILDING DESIGN **GUIDELINES." PLEASE REFER TO** THESE GUIDELINES FOR FURTHER **INFORMATION** 

THE BUILDING ENVELOPES ON THIS PLAN ARE SHOWN ENCLOSED BY CONTINUOUS THICK LINES

PROFILE TYPES (A) (B) (C) (S) (T) (V) ARE CONTAINED IN THE DELARAY **BUILDING DESIGN GUIDELINES** 

ON LOTS WHERE MORE THAN ONE **BUILDING TO BOUNDARY ZONE** (CROSS HATCHED ON THIS PLAN) IS SHOWN A BUILDING CONSTRUCTED ON THE SAID LOT MUST ONLY BE CONSTRUCTED WITHIN ONE OF THE BUILDING TO BOUNDARY ZONES. (I.E. BUILDING MAY NOT BE CONSTRUCTED FROM BOUNDARY TO BOUNDARY)

# BUILDING ENVELOPE PLAN INCLUDING HEIGHT AND SETBACK PROFILE IDENTIFIER CODE