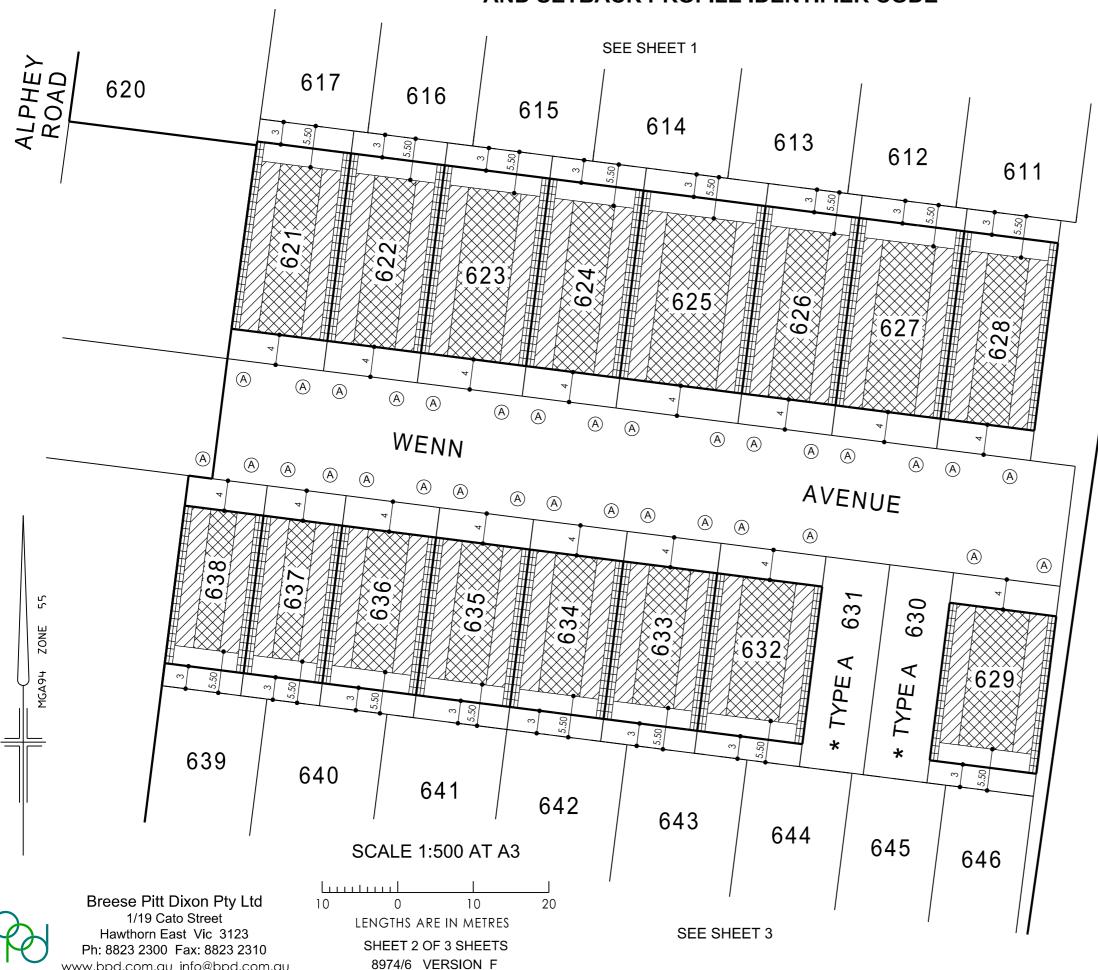

## **NOTATIONS**

'F' DENOTES PRIMARY STREET FRONTAGE OF CORNER LOTS

\* LOTS UNDER 250m2 DO NOT INCLUDE **BUILDING ENVELOPES AS THEY ARE** SUBJECT TO EITHER THE SMALL LOT HOUSING CODE OR REQUIRE A SPECIFIC SEPARATE PERMIT FOR A DWELLING. SEE SMALL LOT HOUSING CODE IN RELATION TO TYPE A AND B LOTS.

THIS PLAN FORMS PART OF THE "DELARAY BUILDING DESIGN **GUIDELINES." PLEASE REFER TO** THESE GUIDELINES FOR FURTHER **INFORMATION** 

THE BUILDING ENVELOPES ON THIS PLAN ARE SHOWN ENCLOSED BY CONTINUOUS THICK LINES

PROFILE TYPES (A) (B) (C) (S) (T) (V) ARE CONTAINED IN THE DELARAY **BUILDING DESIGN GUIDELINES** 

ON LOTS WHERE MORE THAN ONE **BUILDING TO BOUNDARY ZONE** (CROSS HATCHED ON THIS PLAN) IS SHOWN A BUILDING CONSTRUCTED ON THE SAID LOT MUST ONLY BE CONSTRUCTED WITHIN ONE OF THE BUILDING TO BOUNDARY ZONES. (I.E. BUILDING MAY NOT BE CONSTRUCTED FROM BOUNDARY TO BOUNDARY)