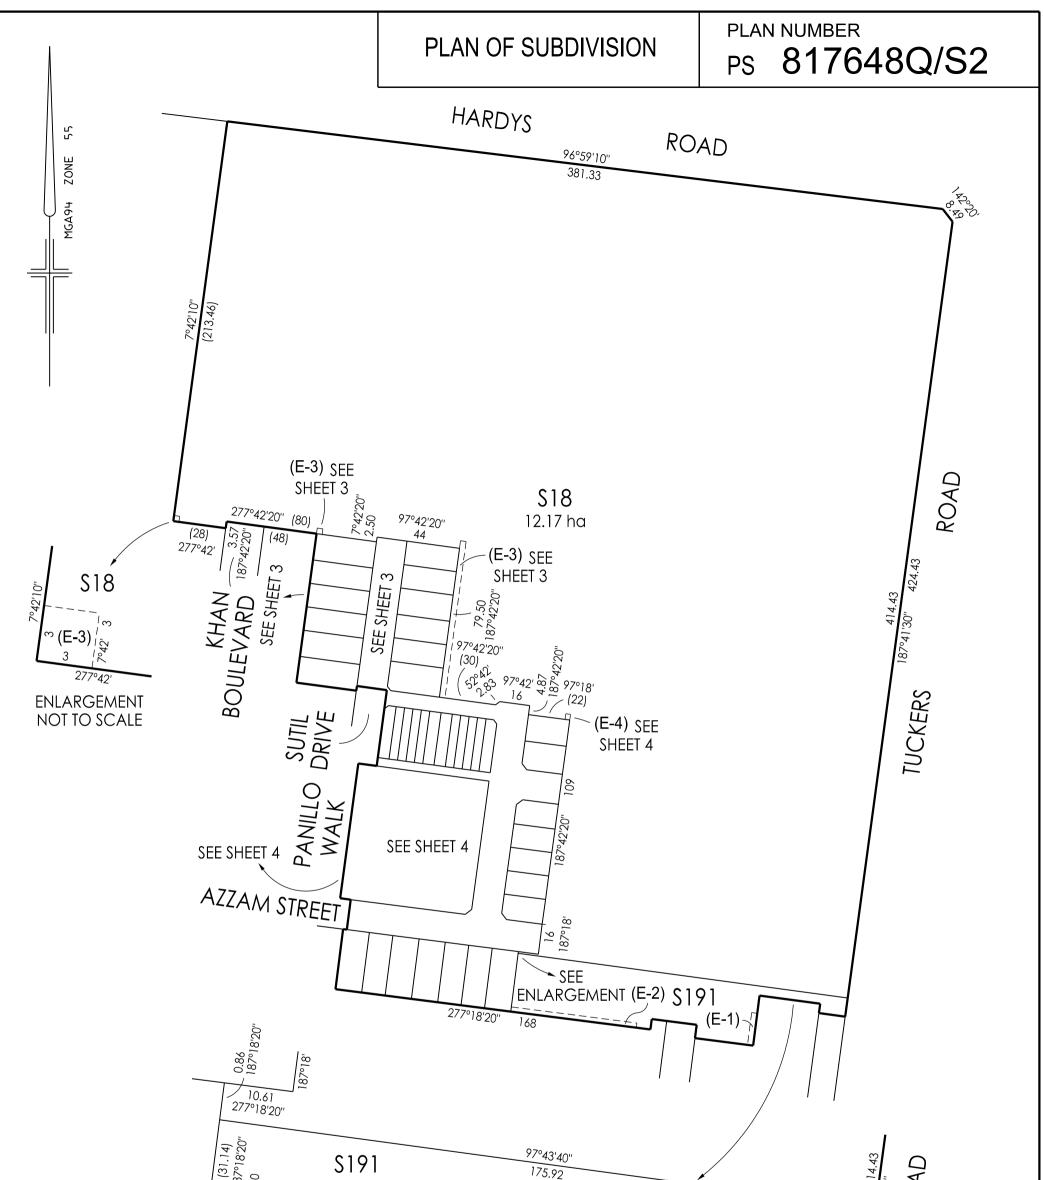

|                                                                                         | PLAN                    | OF SUBDIVISIO                            | ON                  | LRS USE ONLY PLAN NUMBER         |                                                                                                                                                                                                              |                              |                    |  |  |  |
|-----------------------------------------------------------------------------------------|-------------------------|------------------------------------------|---------------------|----------------------------------|--------------------------------------------------------------------------------------------------------------------------------------------------------------------------------------------------------------|------------------------------|--------------------|--|--|--|
|                                                                                         |                         |                                          |                     |                                  | EDITION                                                                                                                                                                                                      | PS 8                         | 17648Q/S2          |  |  |  |
| LOCATION (                                                                              | OF LAND                 |                                          |                     |                                  |                                                                                                                                                                                                              |                              |                    |  |  |  |
| PARISH:                                                                                 |                         | CRANBOURNE                               |                     | COUNCIL NAME: CASEY CITY COUNCIL |                                                                                                                                                                                                              |                              |                    |  |  |  |
| TOWNSHIP:                                                                               |                         |                                          |                     |                                  |                                                                                                                                                                                                              |                              |                    |  |  |  |
| SECTION:                                                                                |                         |                                          |                     |                                  |                                                                                                                                                                                                              |                              |                    |  |  |  |
|                                                                                         | IENT:                   |                                          |                     |                                  |                                                                                                                                                                                                              |                              |                    |  |  |  |
| CROWN PORTIO                                                                            | N:                      | 50 (PART)                                |                     |                                  |                                                                                                                                                                                                              |                              |                    |  |  |  |
|                                                                                         | CES:                    | VOL FOL<br>VOL FOL                       |                     |                                  |                                                                                                                                                                                                              |                              |                    |  |  |  |
| LAST PLAN REF                                                                           | ERENCE:                 | LOT S19 ON PS81764<br>LOT S171 ON PS8176 |                     |                                  |                                                                                                                                                                                                              |                              |                    |  |  |  |
| POSTAL ADDRE<br>(at time of subdiv                                                      |                         | 325 TUCKERS ROAD<br>CLYDE NORTH 3978     |                     |                                  |                                                                                                                                                                                                              |                              |                    |  |  |  |
| MGA 94 CO-ORI<br>(of approx. centr                                                      |                         |                                          | NE: 55<br>TUM: GDA9 | 94                               |                                                                                                                                                                                                              |                              |                    |  |  |  |
| VE                                                                                      | ESTING OF               | ROADS OR RES                             | ERVES               |                                  |                                                                                                                                                                                                              | NOTATIONS                    |                    |  |  |  |
| IDENTI                                                                                  | FIER                    |                                          | BODY/PER            | SON                              | THIS IS A SPEAR PLAN                                                                                                                                                                                         |                              |                    |  |  |  |
| ROAD R171<br>RESERVE No. 173                                                            | 3                       | CASEY CITY COUN<br>CASEY CITY COUN       |                     |                                  | EXCEPT FOR THOSE LISTED IN THE EASEMENT TABLE<br>NONE OF THE EASEMENTS AND RIGHTS MENTIONED IN SUB-SECTION (2)<br>OF SECTION 12 OF THE SUBDIVISION ACT 1988 ARE IMPLIED OVER ANY<br>OF THE LAND IN THIS PLAN |                              |                    |  |  |  |
|                                                                                         |                         | NOTATIONS                                |                     |                                  | LOTS S1 TO S17 (BOTH INCLUSIVE), S19 TO S190 (BOTH INCLUSIVE),<br>1 TO 1724 (BOTH INCLUSIVE), 1748 TO 1765 (BOTH INCLUSIVE) AND 1773                                                                         |                              |                    |  |  |  |
| DEPTH LIMITATIO                                                                         | ON 15.24m BE<br>TO LAND | ELOW THE SURFACE AF                      | PPLIES              |                                  | TO 1776 (BOTH INCLUSI                                                                                                                                                                                        | VE) HAVE BEEN OMMIT          | TED FROM THIS PLAN |  |  |  |
| DVA 69/78 & DVA<br>LAND IN PROCLA<br><b>STAGING</b><br>THIS IS A STAGE<br>PLANNING PERM | AIMED SURVE             |                                          |                     | ,                                |                                                                                                                                                                                                              |                              |                    |  |  |  |
| SEE OV                                                                                  |                         | S OF OWNERS CORPC                        | RATION(S)           | INCLUDING; PL                    | Y ONE OR MORE OWNERS<br>JRPOSE, RESPONSIBILITY<br>FION RULES AND OWNERS                                                                                                                                      | AND ENTITLEMENT AN           |                    |  |  |  |
| E                                                                                       | STATE: DEL              | ARAY 17B                                 | AREA:               | 2.233 ha                         | No. OF LOTS:                                                                                                                                                                                                 | 38 <b>ME</b>                 | LWAY: 135:D:5      |  |  |  |
|                                                                                         |                         |                                          | EAS                 | SEMENT IN                        | FORMATION                                                                                                                                                                                                    |                              |                    |  |  |  |
| SECTI                                                                                   | ON 12(2) OF T           | HE SUBDIVISION ACT 1                     | 988 APPLIE          | S TO LOTS 173                    | 7 TO 1747 (BOTH INCLUSI)                                                                                                                                                                                     | /E) FOR THE PURPOSE          | OF SUPPORT ONLY    |  |  |  |
|                                                                                         | LEGEND:                 | A - APPURTENANT                          | E -                 | ENCUMBERING                      | EASEMENT R - ENG                                                                                                                                                                                             |                              | T (ROAD)           |  |  |  |
| EASEMENT<br>REFERENCE                                                                   |                         | PURPOSE                                  |                     | WIDTH<br>(METRES)                | ORIGIN                                                                                                                                                                                                       | ID BENEFITED<br>IN FAVOUR OF |                    |  |  |  |
| (E-1)                                                                                   | DRAINAGE                |                                          |                     | SEE PLAN                         | PS746841Q                                                                                                                                                                                                    | CASEY CITY COU               |                    |  |  |  |
| (E-1)                                                                                   | SEWERAG                 | E                                        |                     | SEE PLAN                         | PS746841Q                                                                                                                                                                                                    | SOUTH EAST WA                | TER CORPORATION    |  |  |  |
| (E-2)                                                                                   | SEWERAG                 | E                                        |                     | SEE PLAN                         | PS746841Q                                                                                                                                                                                                    | SOUTH EAST WA                | TER CORPORATION    |  |  |  |
| (E-3)                                                                                   | DRAINAGE                |                                          |                     | SEE PLAN                         | THIS PLAN                                                                                                                                                                                                    | CASEY CITY COU               | CASEY CITY COUNCIL |  |  |  |
| (E-3)                                                                                   | SEWERAG                 | E                                        |                     | SEE PLAN                         | THIS PLAN                                                                                                                                                                                                    | SOUTH EAST WATER CORPORATION |                    |  |  |  |
| (E-4)                                                                                   | SEWERAG                 | E                                        |                     | SEE PLAN                         | THIS PLAN                                                                                                                                                                                                    | SOUTH EAST WA                | TER CORPORATION    |  |  |  |
|                                                                                         | Bracco Ditt             | Dixon Pty Ltd                            | 0                   |                                  |                                                                                                                                                                                                              | ORIGINAL SHEET               |                    |  |  |  |
| $\varphi_{\lambda}$                                                                     | 1/19 C                  | ato Street<br>East Vic 3123              | REF: 8              | 974/17B                          | VERSION: 2                                                                                                                                                                                                   | SIZE A3                      | SHEET 1 OF 6 SHEET |  |  |  |