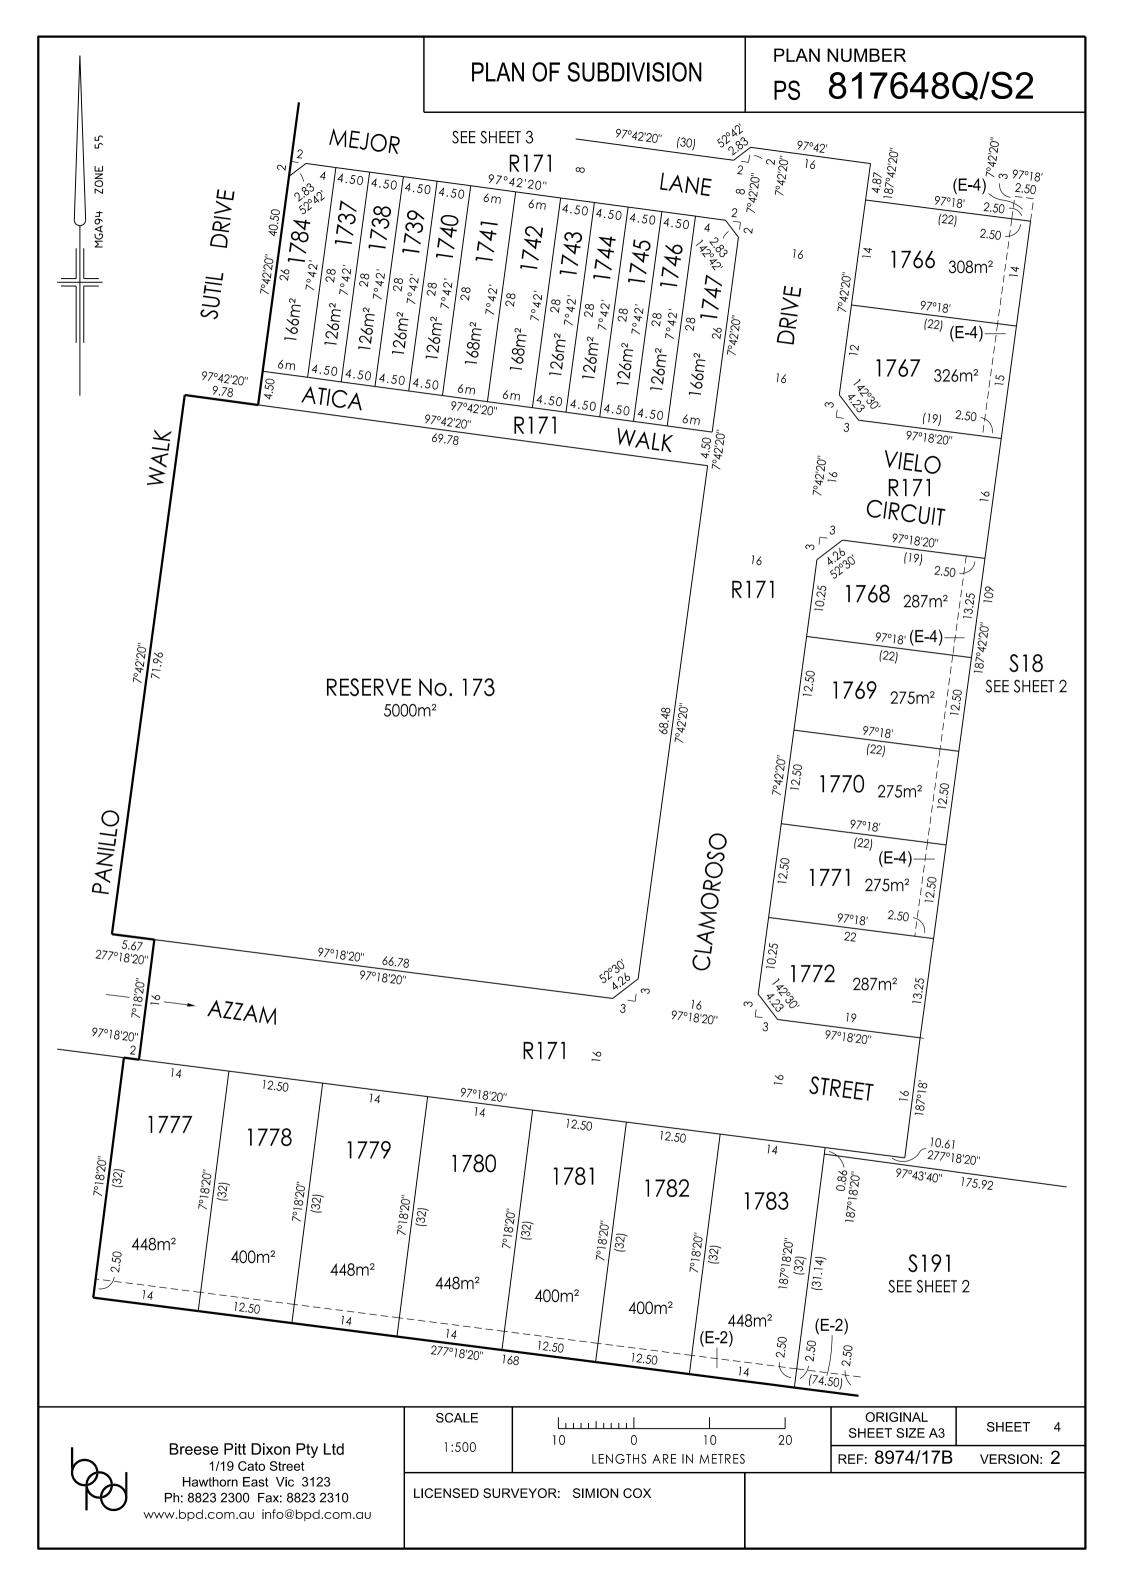

|  |                                                                                          | SCALE        |                   | ORIGINAL<br>SHEET SIZE A3 | SHEET 5    |
|--|------------------------------------------------------------------------------------------|--------------|-------------------|---------------------------|------------|
|  | Breese Pitt Dixon Pty Ltd<br>1/19 Cato Street                                            |              |                   | REF: 8974/17B             | VERSION: 2 |
|  | Hawthorn East Vic 3123<br>Ph: 8823 2300 Fax: 8823 2310<br>www.bpd.com.au info@bpd.com.au | LICENSED SUR | VEYOR: SIMION COX |                           |            |