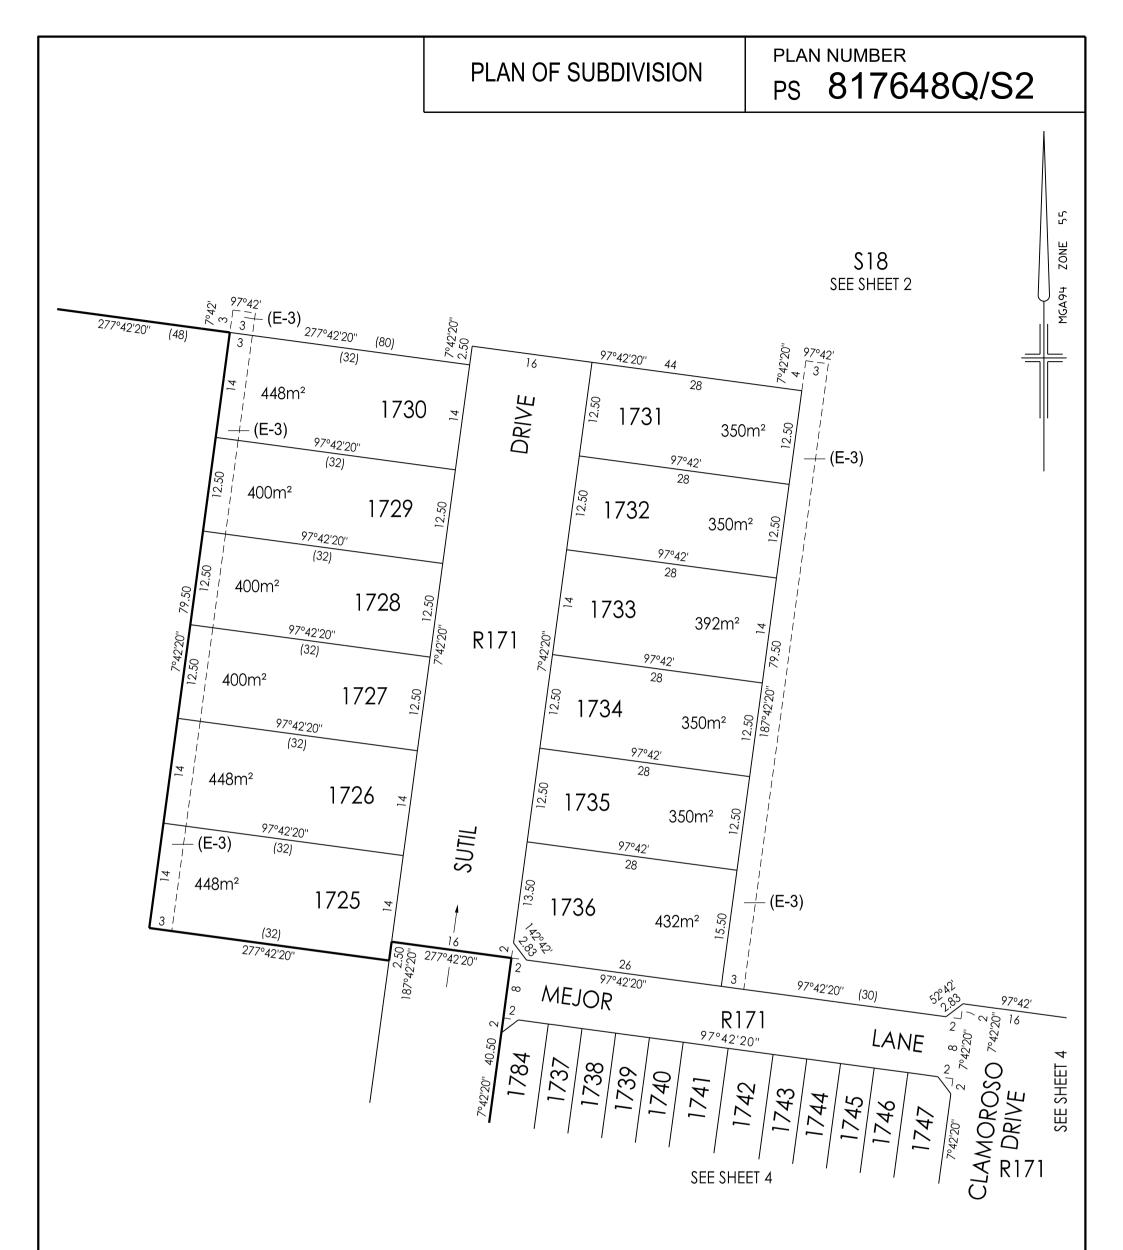

| Breese Pitt Dixon Pty Ltd                                                                                    | SCALE<br>1:500 | LIIIIII<br>10 0<br>LENGTHS ARI | 10<br>E IN METRES | 20 | ORIGINAL<br>SHEET SIZE A3<br>REF: 8974/17B | SHEET 3<br>VERSION: 2 |
|--------------------------------------------------------------------------------------------------------------|----------------|--------------------------------|-------------------|----|--------------------------------------------|-----------------------|
| 1/19 Cato Street<br>Hawthorn East Vic 3123<br>Ph: 8823 2300 Fax: 8823 2310<br>www.bpd.com.au info@bpd.com.au | LICENSED SUR   | VEYOR: SIMION COX              |                   |    |                                            | VERSION. Z            |